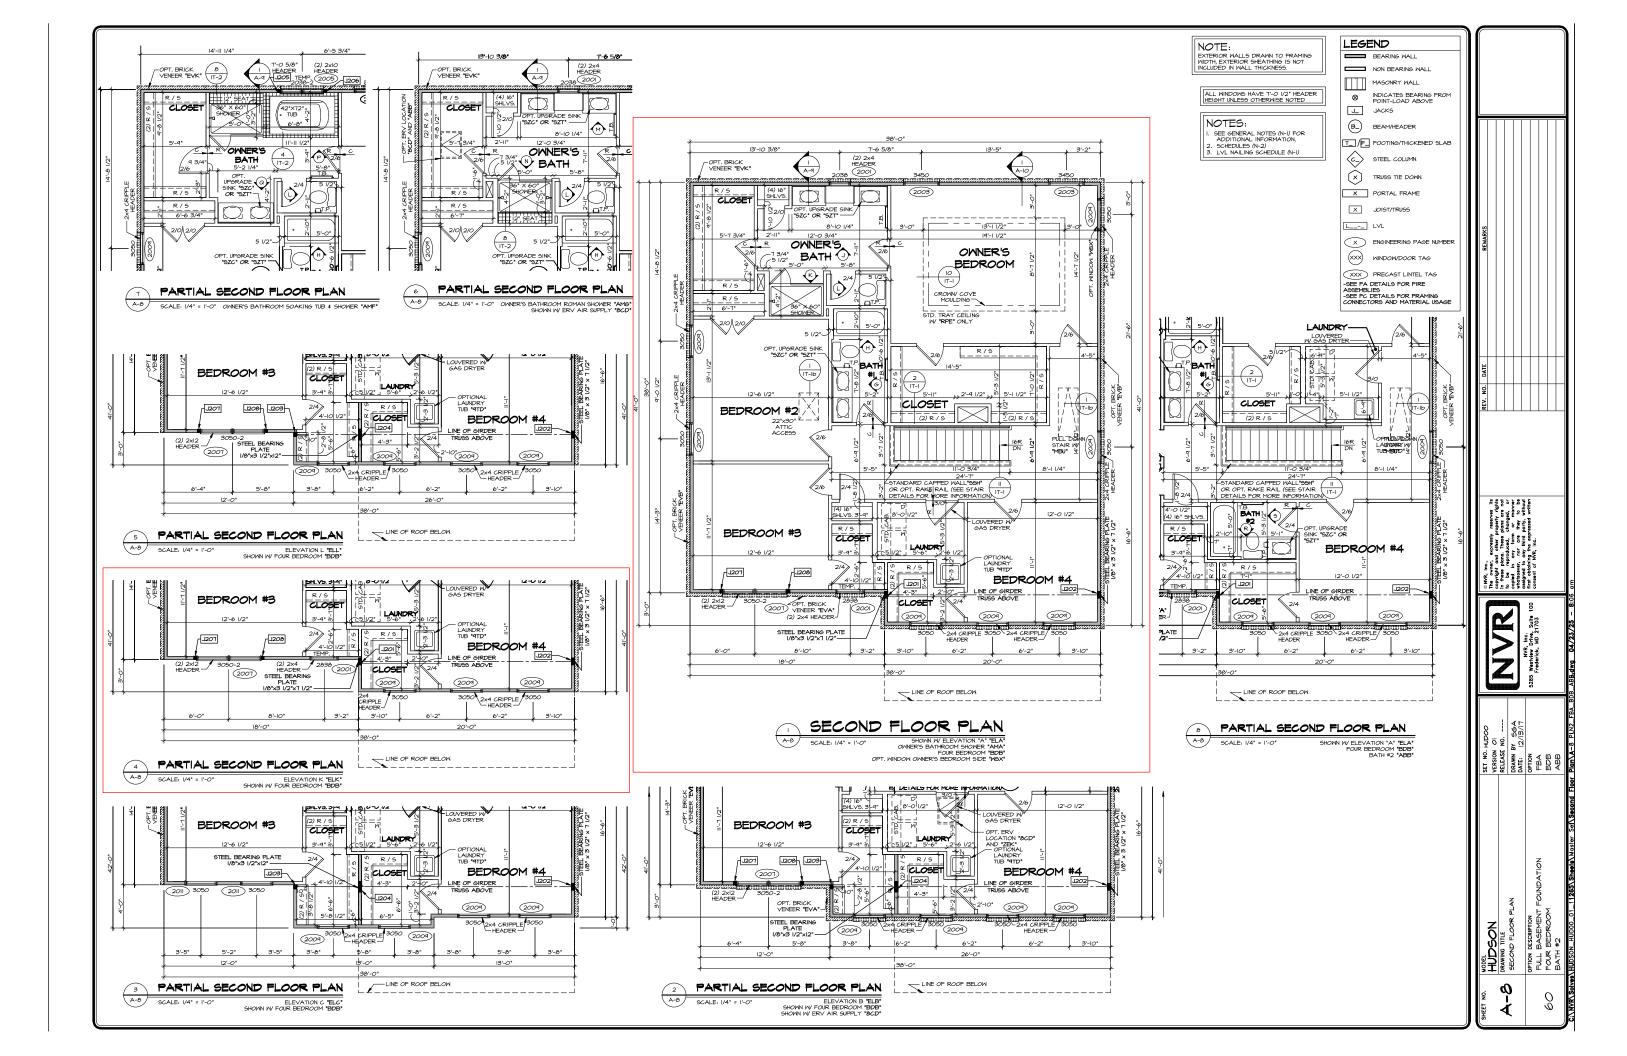

ALL WINDOWS HAVE 7'-0 1/2" HEADER HEIGHT UNLESS OTHERWISE NOTED

NOTES:

BEARING WALL

NON BEARING WALL

SEE GENERAL NOTES (N-I) FOR ADDITIONAL INFORMATION.
 SCHEDULES (N-2)
 LYL NAILING SCHEDULE (N-I)

PARTIAL FIRST FLOOR PLAN