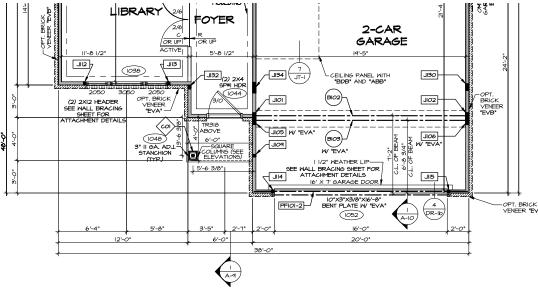

ALL WINDOWS HAVE 7'-0 1/2" HEADER HEIGHT UNLESS OTHERWISE NOTED

NOTES:

BEARING WALL

NON BEARING WALL

SEE GENERAL NOTES (N-I) FOR ADDITIONAL INFORMATION.
 SCHEDULES (N-2)
 LYL NAILING SCHEDULE (N-I)

PARTIAL FIRST FLOOR PLAN

SCALE: 1/4" = 1'-0" ELEVATION C "ELC"

|            |                                                                     | REMARKS                                                                                                                                                                                                                                                                                                                                                                                                                                    |           |               |                                         |              |             |                                          |       |          |  |
|------------|---------------------------------------------------------------------|--------------------------------------------------------------------------------------------------------------------------------------------------------------------------------------------------------------------------------------------------------------------------------------------------------------------------------------------------------------------------------------------------------------------------------------------|-----------|---------------|-----------------------------------------|--------------|-------------|------------------------------------------|-------|----------|--|
| ]<br> <br> |                                                                     | DATE                                                                                                                                                                                                                                                                                                                                                                                                                                       |           |               |                                         |              |             |                                          |       |          |  |
|            |                                                                     | REV. NO.                                                                                                                                                                                                                                                                                                                                                                                                                                   |           |               |                                         |              |             |                                          |       |          |  |
|            |                                                                     | O ANR inc.  copyright and other property driving in these pleas. Here a pleas are not to be reproduced, changed, or to be reproduced, changed, or to per reproduced, please and to be reproduced, please and to be reproduced to my the play the period in ony the play, who and first choloring the appreasand written conneard of NMR, inc. |           |               |                                         |              |             |                                          |       |          |  |
|            | NVR. Inc.<br>5285 Westview Divide, Sults 100<br>Frederick, MD 21703 |                                                                                                                                                                                                                                                                                                                                                                                                                                            |           |               |                                         |              |             |                                          |       | _        |  |
|            |                                                                     | SET NO. HUDOO                                                                                                                                                                                                                                                                                                                                                                                                                              | VERSION O | RELEASE NO    | 1 × × × × × × × × × × × × × × × × × × × | DATE: 6/2/17 | NOTED NOTED | i i                                      | 1 1 1 | ELK, ELL |  |
|            |                                                                     |                                                                                                                                                                                                                                                                                                                                                                                                                                            |           |               |                                         |              |             |                                          |       |          |  |
|            |                                                                     | SHEET NO. MODEL                                                                                                                                                                                                                                                                                                                                                                                                                            | #2000N    | DRAWING TITLE | FARTIAL FIRST FLOOR FLEVATION           |              | NOIZO NOIZO | 11 11 12 12 12 12 12 12 12 12 12 12 12 1 |       | no<br>n  |  |