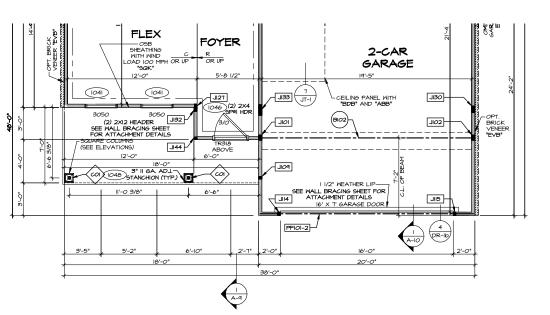

ALL WINDOWS HAVE 7'-0 1/2" HEADER HEIGHT UNLESS OTHERWISE NOTED

NOTES:

BEARING WALL

NON BEARING WALL

SEE GENERAL NOTES (N-I) FOR ADDITIONAL INFORMATION.
 SCHEDULES (N-2)
 LYL NAILING SCHEDULE (N-I)

PARTIAL FIRST FLOOR PLAN

SCALE: 1/4" = 1'-0" ELEVATION C "ELC"

|            |                                                                     | REMARKS                                                                                                                                                                                                                                                                                                                                                                                                                                    |           |               |                                         |              |             |                                          |       |          |  |
|------------|---------------------------------------------------------------------|--------------------------------------------------------------------------------------------------------------------------------------------------------------------------------------------------------------------------------------------------------------------------------------------------------------------------------------------------------------------------------------------------------------------------------------------|-----------|---------------|-----------------------------------------|--------------|-------------|------------------------------------------|-------|----------|--|
| ]<br> <br> |                                                                     | DATE                                                                                                                                                                                                                                                                                                                                                                                                                                       |           |               |                                         |              |             |                                          |       |          |  |
|            |                                                                     | REV. NO.                                                                                                                                                                                                                                                                                                                                                                                                                                   |           |               |                                         |              |             |                                          |       |          |  |
|            |                                                                     | O ANR inc.  copyright and other property driving in these pleas. Here a pleas are not to be reproduced, changed, or to be reproduced, changed, or to per reproduced, please and to be reproduced, please and to be reproduced to my the play the period in ony the play, who and first choloring the appreasand written conneard of NMR, inc. |           |               |                                         |              |             |                                          |       |          |  |
|            | NVR. Inc.<br>5285 Westview Divide, Sults 100<br>Frederick, MD 21703 |                                                                                                                                                                                                                                                                                                                                                                                                                                            |           |               |                                         |              |             |                                          |       | _        |  |
|            |                                                                     | SET NO. HUDOO                                                                                                                                                                                                                                                                                                                                                                                                                              | VERSION O | RELEASE NO    | 1 × × × × × × × × × × × × × × × × × × × | DATE: 6/2/17 | NOTED NOTED | i i                                      | 1 1 1 | ELK, ELL |  |
|            |                                                                     |                                                                                                                                                                                                                                                                                                                                                                                                                                            |           |               |                                         |              |             |                                          |       |          |  |
|            |                                                                     | SHEET NO. MODEL                                                                                                                                                                                                                                                                                                                                                                                                                            | #2000N    | DRAWING TITLE | FARTIAL FIRST FLOOR FLEVATION           |              | NOIZO NOIZO | 11 11 12 12 12 12 12 12 12 12 12 12 12 1 |       | no<br>n  |  |