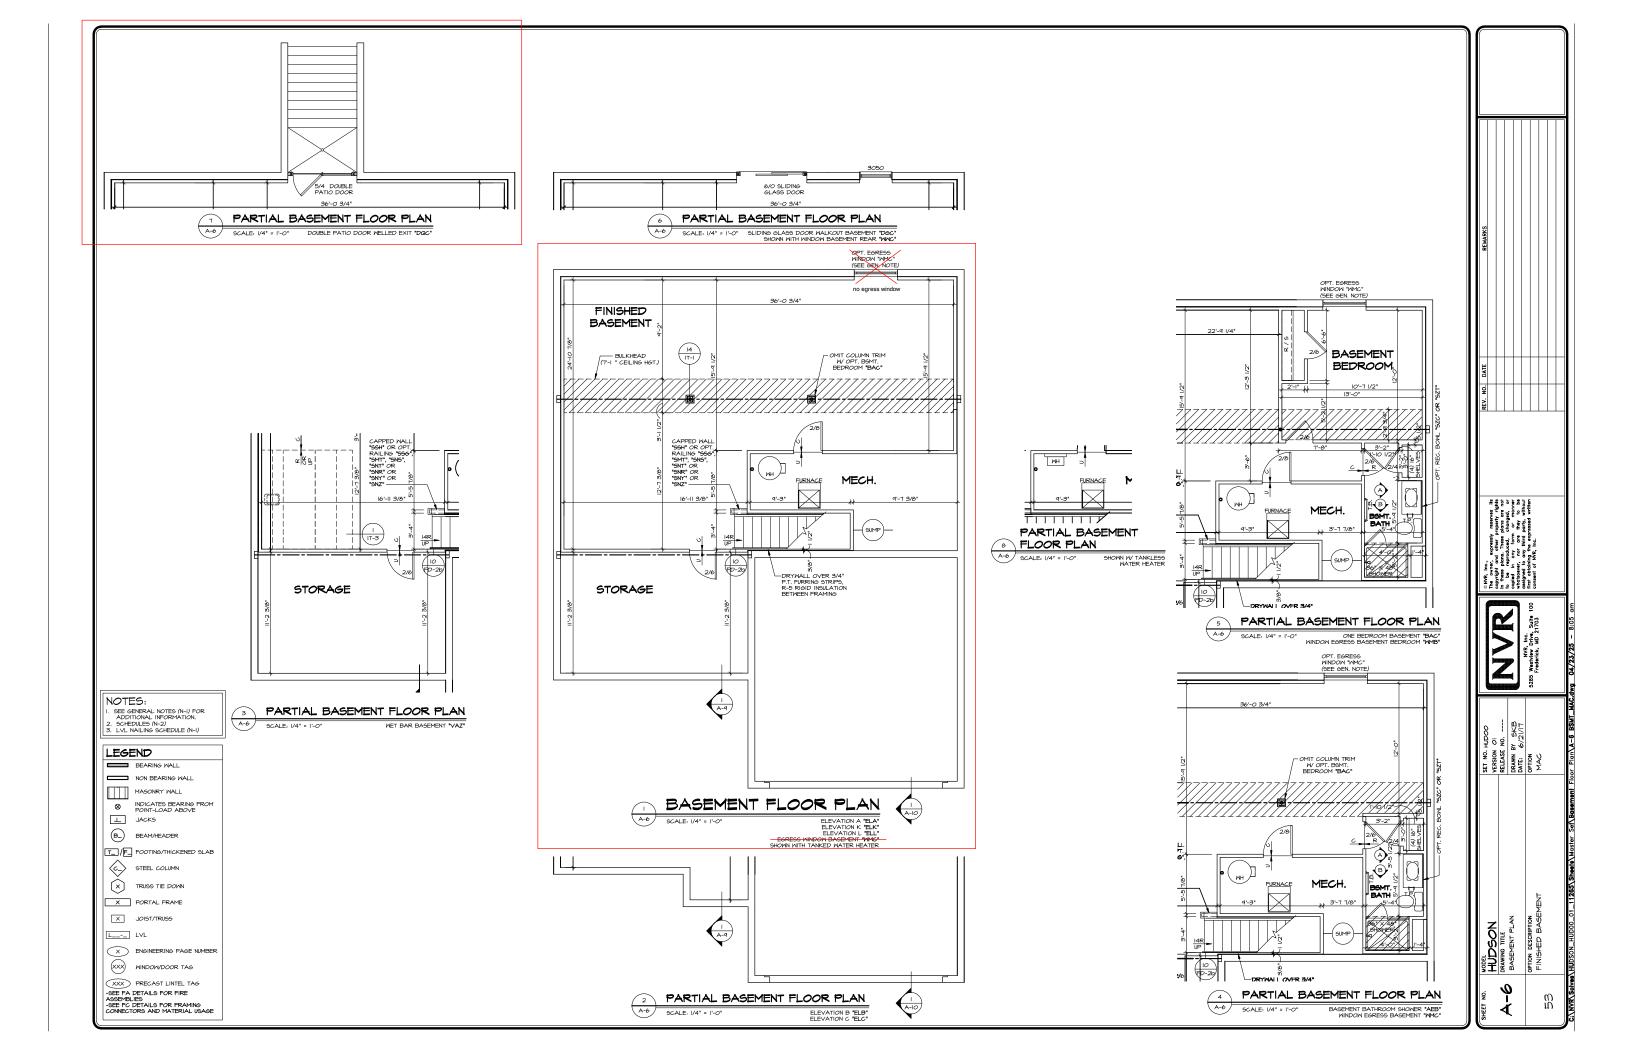

ALL WINDOWS HAVE 7'-0 1/2" HEADER HEIGHT UNLESS OTHERWISE NOTED

NOTES:

BEARING WALL

NON BEARING WALL

SEE GENERAL NOTES (N-I) FOR ADDITIONAL INFORMATION.
 SCHEDULES (N-2)
 LYL NAILING SCHEDULE (N-I)

PARTIAL FIRST FLOOR PLAN

SCALE: 1/4" = 1'-0" ELEVATION C "ELC"

|            |                                                                     | REMARKS                                                                                                                                                                                                                                                                                                                                                                                                                                    |           |               |                                         |              |             |                                          |       |          |  |
|------------|---------------------------------------------------------------------|--------------------------------------------------------------------------------------------------------------------------------------------------------------------------------------------------------------------------------------------------------------------------------------------------------------------------------------------------------------------------------------------------------------------------------------------|-----------|---------------|-----------------------------------------|--------------|-------------|------------------------------------------|-------|----------|--|
| ]<br> <br> |                                                                     | DATE                                                                                                                                                                                                                                                                                                                                                                                                                                       |           |               |                                         |              |             |                                          |       |          |  |
|            |                                                                     | REV. NO.                                                                                                                                                                                                                                                                                                                                                                                                                                   |           |               |                                         |              |             |                                          |       |          |  |
|            |                                                                     | O ANR inc.  copyright and other property driving in these pleas. Here a pleas are not to be reproduced, changed, or to be reproduced, changed, or to per reproduced, please and to be reproduced, please and to be reproduced to my the play the period in ony the play, who and first choloring the appreasand written conneard of NMR, inc. |           |               |                                         |              |             |                                          |       |          |  |
|            | NVR. Inc.<br>5285 Westview Divide, Sults 100<br>Frederick, MD 21703 |                                                                                                                                                                                                                                                                                                                                                                                                                                            |           |               |                                         |              |             |                                          |       | _        |  |
|            |                                                                     | SET NO. HUDOO                                                                                                                                                                                                                                                                                                                                                                                                                              | VERSION O | RELEASE NO    | 1 × × × × × × × × × × × × × × × × × × × | DATE: 6/2/17 | NOTED NOTED | i i                                      | 1 1 1 | ELK, ELL |  |
|            |                                                                     |                                                                                                                                                                                                                                                                                                                                                                                                                                            |           |               |                                         |              |             |                                          |       |          |  |
|            |                                                                     | SHEET NO. MODEL                                                                                                                                                                                                                                                                                                                                                                                                                            | #2000N    | DRAWING TITLE | FARTIAL FIRST FLOOR FLEVATION           |              | NOIZO NOIZO | 11 11 12 12 12 12 12 12 12 12 12 12 12 1 |       | no<br>n  |  |