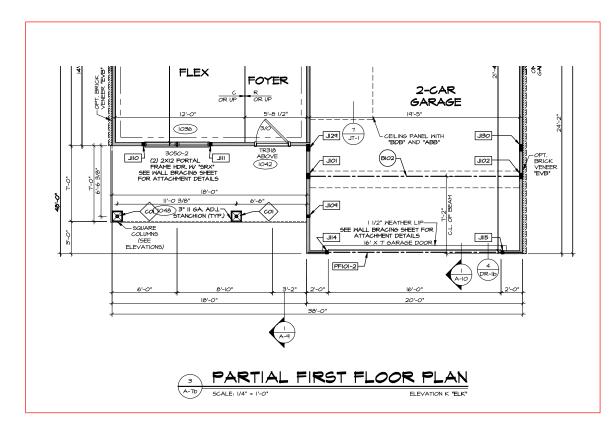

ALL WINDOWS HAVE 7'-0 1/2" HEADER HEIGHT UNLESS OTHERWISE NOTED

NOTES:

BEARING WALL

NON BEARING WALL

SEE GENERAL NOTES (N-I) FOR ADDITIONAL INFORMATION.
 SCHEDULES (N-2)
 LYL NAILING SCHEDULE (N-I)

PARTIAL FIRST FLOOR PLAN

SCALE: 1/4" = 1'-0" ELEVATION C "ELC"

|            |                                                                     | REMARKS                                                                                                                                                                                                                                                                                                                                                                                                                                    |           |               |                                         |              |             |                                          |       |          |  |
|------------|---------------------------------------------------------------------|--------------------------------------------------------------------------------------------------------------------------------------------------------------------------------------------------------------------------------------------------------------------------------------------------------------------------------------------------------------------------------------------------------------------------------------------|-----------|---------------|-----------------------------------------|--------------|-------------|------------------------------------------|-------|----------|--|
| ]<br> <br> |                                                                     | DATE                                                                                                                                                                                                                                                                                                                                                                                                                                       |           |               |                                         |              |             |                                          |       |          |  |
|            |                                                                     | REV. NO.                                                                                                                                                                                                                                                                                                                                                                                                                                   |           |               |                                         |              |             |                                          |       |          |  |
|            |                                                                     | O ANR inc.  copyright and other property driving in these pleas. Here a pleas are not to be reproduced, changed, or to be reproduced, changed, or to per reproduced, please and to be reproduced, please and to be reproduced to my the play the period in ony the play, who and first choloring the appreasand written conneard of NMR, inc. |           |               |                                         |              |             |                                          |       |          |  |
|            | NVR. Inc.<br>5285 Westview Divide, Sults 100<br>Frederick, MD 21703 |                                                                                                                                                                                                                                                                                                                                                                                                                                            |           |               |                                         |              |             |                                          |       | _        |  |
|            |                                                                     | SET NO. HUDOO                                                                                                                                                                                                                                                                                                                                                                                                                              | VERSION O | RELEASE NO    | 1 × × × × × × × × × × × × × × × × × × × | DATE: 6/2/17 | NOTED NOTED | i i                                      | 1 1 1 | ELK, ELL |  |
|            |                                                                     |                                                                                                                                                                                                                                                                                                                                                                                                                                            |           |               |                                         |              |             |                                          |       |          |  |
|            |                                                                     | SHEET NO. MODEL                                                                                                                                                                                                                                                                                                                                                                                                                            | #2000N    | DRAWING TITLE | FARTIAL FIRST FLOOR FLEVATION           |              | NOIZO NOIZO | 11 11 12 12 12 12 12 12 12 12 12 12 12 1 |       | no<br>n  |  |