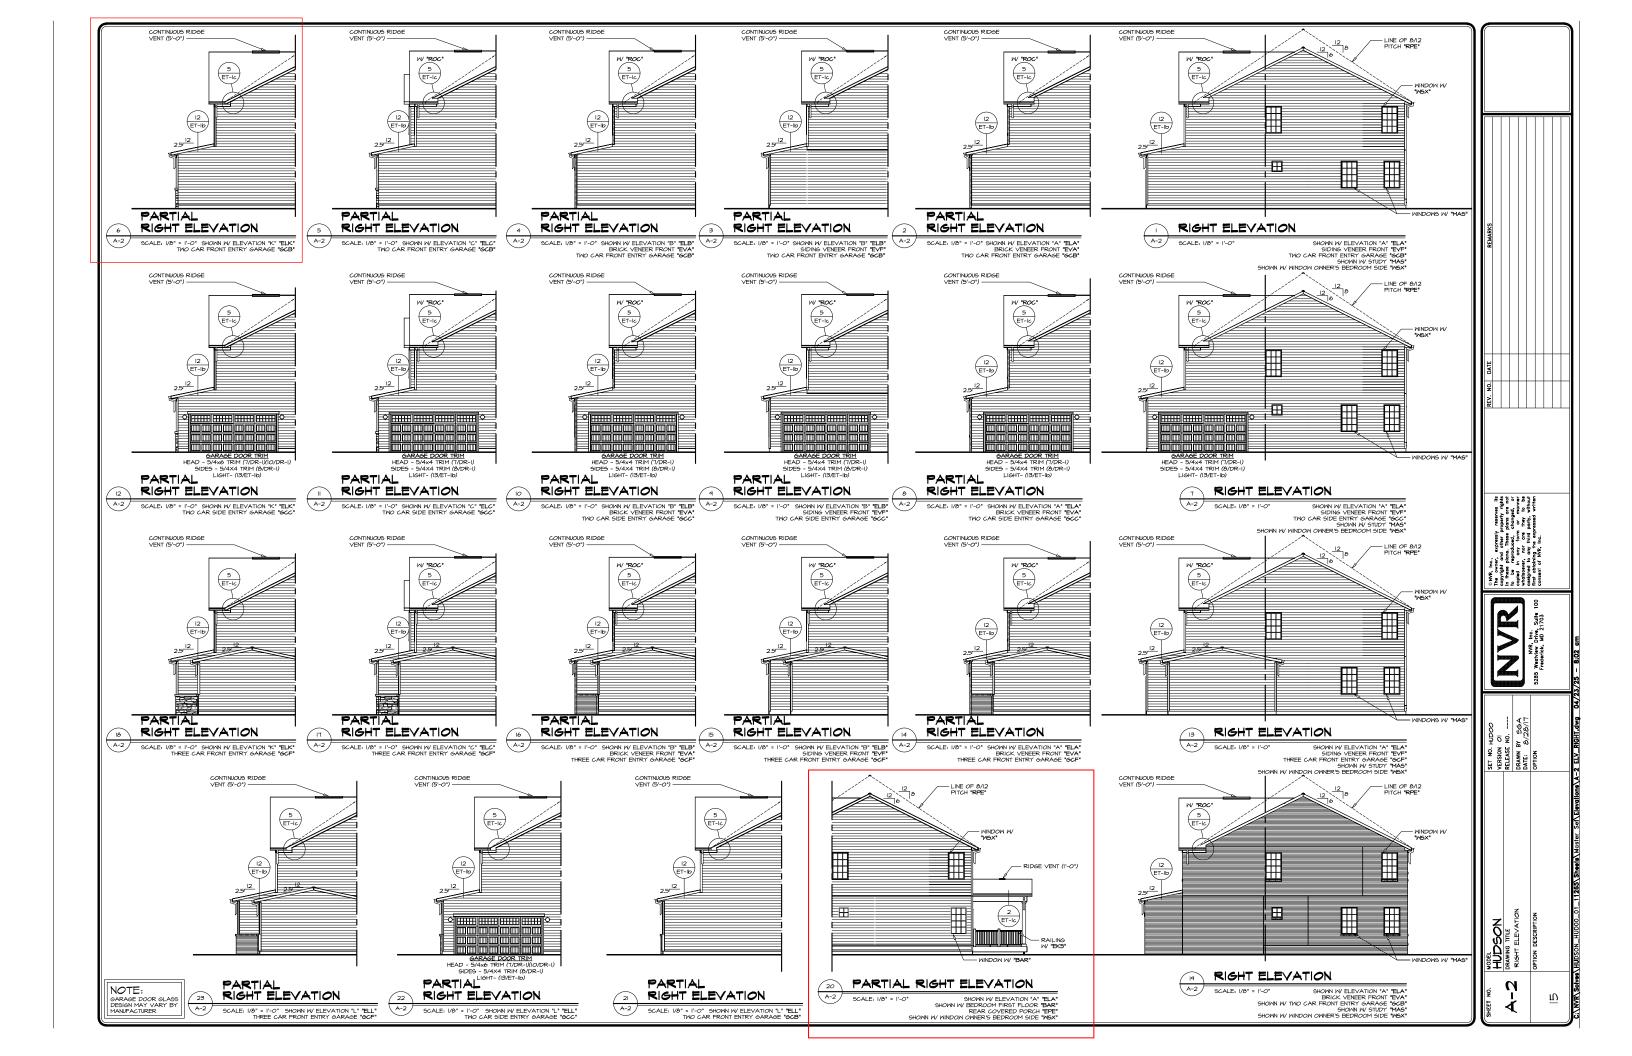

SCALE: 1/4" = 1'-0" ELEVATION C "ELC"

|            |                                                                     | REMARKS                                                                                                                                                                                                                                                                                                                                                                                                                                    |           |               |                                         |              |             |                                          |       |          |  |
|------------|---------------------------------------------------------------------|--------------------------------------------------------------------------------------------------------------------------------------------------------------------------------------------------------------------------------------------------------------------------------------------------------------------------------------------------------------------------------------------------------------------------------------------|-----------|---------------|-----------------------------------------|--------------|-------------|------------------------------------------|-------|----------|--|
| ]<br> <br> |                                                                     | DATE                                                                                                                                                                                                                                                                                                                                                                                                                                       |           |               |                                         |              |             |                                          |       |          |  |
|            |                                                                     | REV. NO.                                                                                                                                                                                                                                                                                                                                                                                                                                   |           |               |                                         |              |             |                                          |       |          |  |
|            |                                                                     | O ANR inc.  copyright and other property driving in these pleas. Here a pleas are not to be reproduced, changed, or to be reproduced, changed, or to per reproduced, please and to be reproduced, please and to be reproduced to my the play the period in ony the play, who and first choloring the appreasand written conneard of NMR, inc. |           |               |                                         |              |             |                                          |       |          |  |
|            | NVR. Inc.<br>5285 Westview Divide, Sults 100<br>Frederick, MD 21703 |                                                                                                                                                                                                                                                                                                                                                                                                                                            |           |               |                                         |              |             |                                          |       | _        |  |
|            |                                                                     | SET NO. HUDOO                                                                                                                                                                                                                                                                                                                                                                                                                              | VERSION O | RELEASE NO    | 1 × × × × × × × × × × × × × × × × × × × | DATE: 6/2/17 | NOTED NOTED | i i                                      | 1 1 1 | ELK, ELL |  |
|            |                                                                     |                                                                                                                                                                                                                                                                                                                                                                                                                                            |           |               |                                         |              |             |                                          |       |          |  |
|            |                                                                     | SHEET NO. MODEL                                                                                                                                                                                                                                                                                                                                                                                                                            | #2000N    | DRAWING TITLE | FARTIAL FIRST FLOOR FLEVATION           |              | NOIZO NOIZO | 11 11 12 12 12 12 12 12 12 12 12 12 12 1 |       | no<br>n  |  |