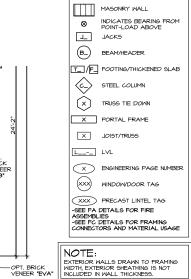

ALL WINDOWS HAVE 7'-0 1/2" HEADER HEIGHT UNLESS OTHERWISE NOTED

NOTES:

BEARING WALL

NON BEARING WALL

SEE GENERAL NOTES (N-I) FOR ADDITIONAL INFORMATION.
 SCHEDULES (N-2)
 LYL NAILING SCHEDULE (N-I)

PARTIAL FIRST FLOOR PLAN