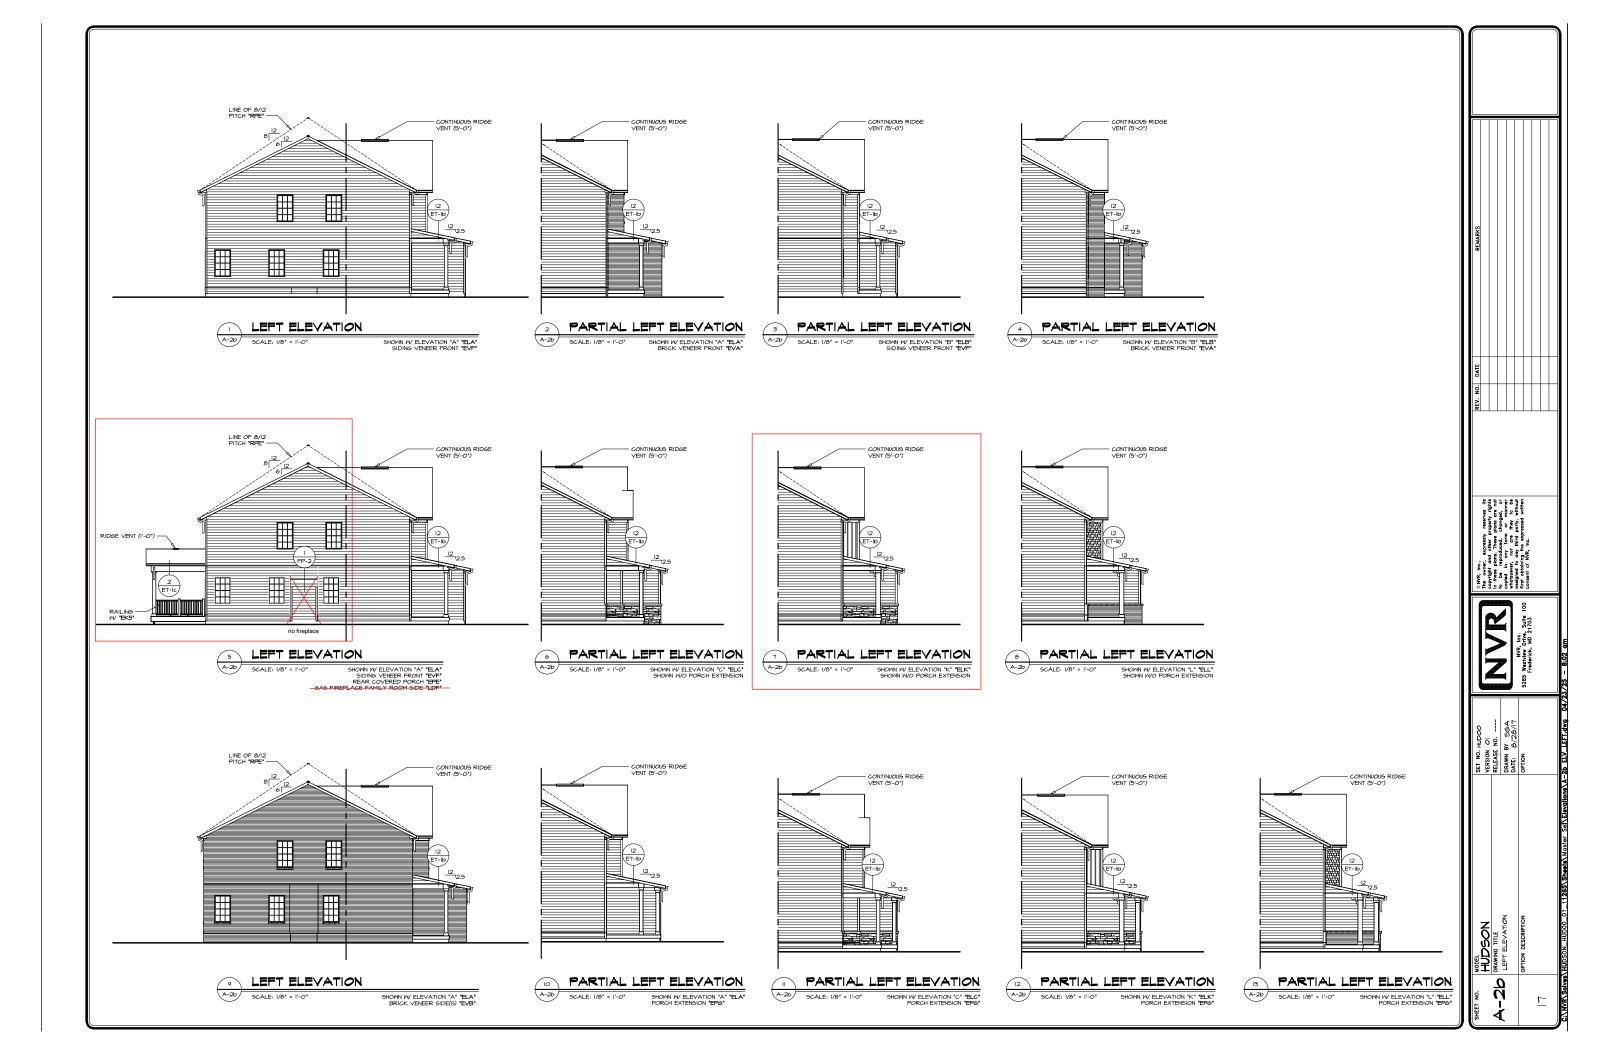

SCALE: 1/4" = 1'-0" ELEVATION C "ELC"

|            |                                                                     | REMARKS                                                                                                                                                                                                                                                                                                                                                                                                                                    |           |               |                                         |              |             |                                          |       |          |  |
|------------|---------------------------------------------------------------------|--------------------------------------------------------------------------------------------------------------------------------------------------------------------------------------------------------------------------------------------------------------------------------------------------------------------------------------------------------------------------------------------------------------------------------------------|-----------|---------------|-----------------------------------------|--------------|-------------|------------------------------------------|-------|----------|--|
| ]<br> <br> |                                                                     | DATE                                                                                                                                                                                                                                                                                                                                                                                                                                       |           |               |                                         |              |             |                                          |       |          |  |
|            |                                                                     | REV. NO.                                                                                                                                                                                                                                                                                                                                                                                                                                   |           |               |                                         |              |             |                                          |       |          |  |
|            |                                                                     | O ANR inc.  copyright and other property driving in these pleas. Here a pleas are not to be reproduced, changed, or to be reproduced, changed, or to per reproduced, please and to be reproduced, please and to be reproduced to my the play the period in ony the play, who and first choloring the appreasand written conneard of NMR, inc. |           |               |                                         |              |             |                                          |       |          |  |
|            | NVR. Inc.<br>5285 Westview Divide, Sults 100<br>Frederick, MD 21703 |                                                                                                                                                                                                                                                                                                                                                                                                                                            |           |               |                                         |              |             |                                          |       | _        |  |
|            |                                                                     | SET NO. HUDOO                                                                                                                                                                                                                                                                                                                                                                                                                              | VERSION O | RELEASE NO    | 1 × × × × × × × × × × × × × × × × × × × | DATE: 6/2/17 | NOTED NOTED | i i                                      | 1 1 1 | ELK, ELL |  |
|            |                                                                     |                                                                                                                                                                                                                                                                                                                                                                                                                                            |           |               |                                         |              |             |                                          |       |          |  |
|            |                                                                     | SHEET NO. MODEL                                                                                                                                                                                                                                                                                                                                                                                                                            | #2000N    | DRAWING TITLE | FARTIAL FIRST FLOOR FLEVATION           |              | NOIZO NOIZO | 11 11 12 12 12 12 12 12 12 12 12 12 12 1 |       | no<br>n  |  |