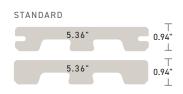

## Features and benefits of Prime+:

- · Natural color blending with varied hues and texture straight grain
- Scalloped board reduces weight while maintaining structural integrity
- Made from approximately 85% recycled material
- Covered by 25-Year Limited Product and Fade & Stain Warranties