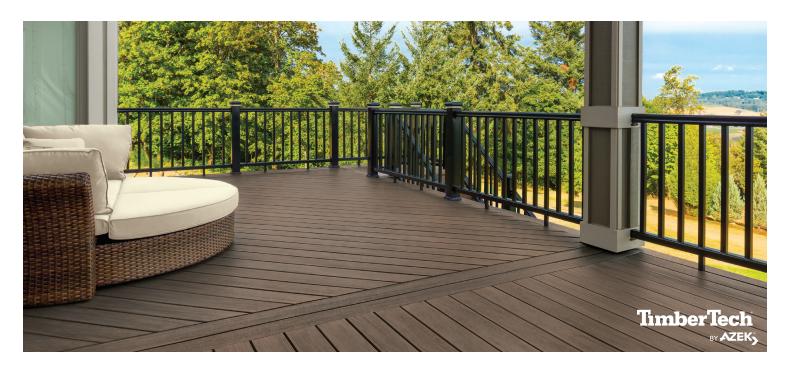

## **Composite Decking**

**TimberTech** 

Upgrade from wood with the authentic wood visual of the Prime+ Collection<sup>®</sup>. Featuring natural, inviting colors and a textured straight grain pattern this collection delivers attractive aesthetics at an attainable price point.

## PRIME+ COLLECTION°

Timeless Wood Grain