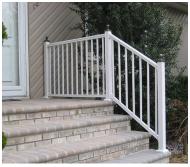

## **Proposed Work Area Description**

- a. Install new front porch with metal standing seam roof
- b. Install new metal handrail on sides of front porch and down stairs
- c. Install screening on rear porch with additional column and screened door
- d. Replacing existing asphalt shingles on roof with new asphalt shingles
- e. Replace existing Trim with new Hardie trim as needed to replace rooted boards
- f. Replace existing painted white wood windows with new metal clad white windows with Mullins to match existing
- g. Replace existing front door with new fiber glass door with stained wood look
- h. Repaint existing Hardie siding new Color

## **Harris Exterior Remodel**

James Hardie front porch columns wrapped

White metal handrails

Charcoal standing seam roof on the covered porch area Everlast Metals

Screen in porch on the back side of house with EZ screen system,