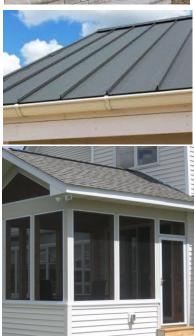

## **Proposed Work Area Description**

- a. Install new front porch with metal standing seam roof
- b. Install new metal handrail on sides of front porch and down stairs
- c. Install screening on rear porch with additional column and screened door
- d. Replacing existing asphalt shingles on roof with new asphalt shingles
- e. Replace existing Trim with new Hardie trim as needed to replace rooted boards
- f. Replace existing painted white wood windows with new metal clad white windows with Mullins to match existing
- g. Replace existing front door with new fiber glass door with stained wood look
- h. Repaint existing Hardie siding new Color

### **Existing Materials**

adding metal roof above front new porch

## **Proposed Materials**

adding metal roof above front new porch

## **Harris Exterior Remodel**

James Hardie front porch columns wrapped

White metal handrails

Charcoal standing seam roof on the covered porch area Everlast Metals

Screen in porch on the back side of house with EZ screen system,