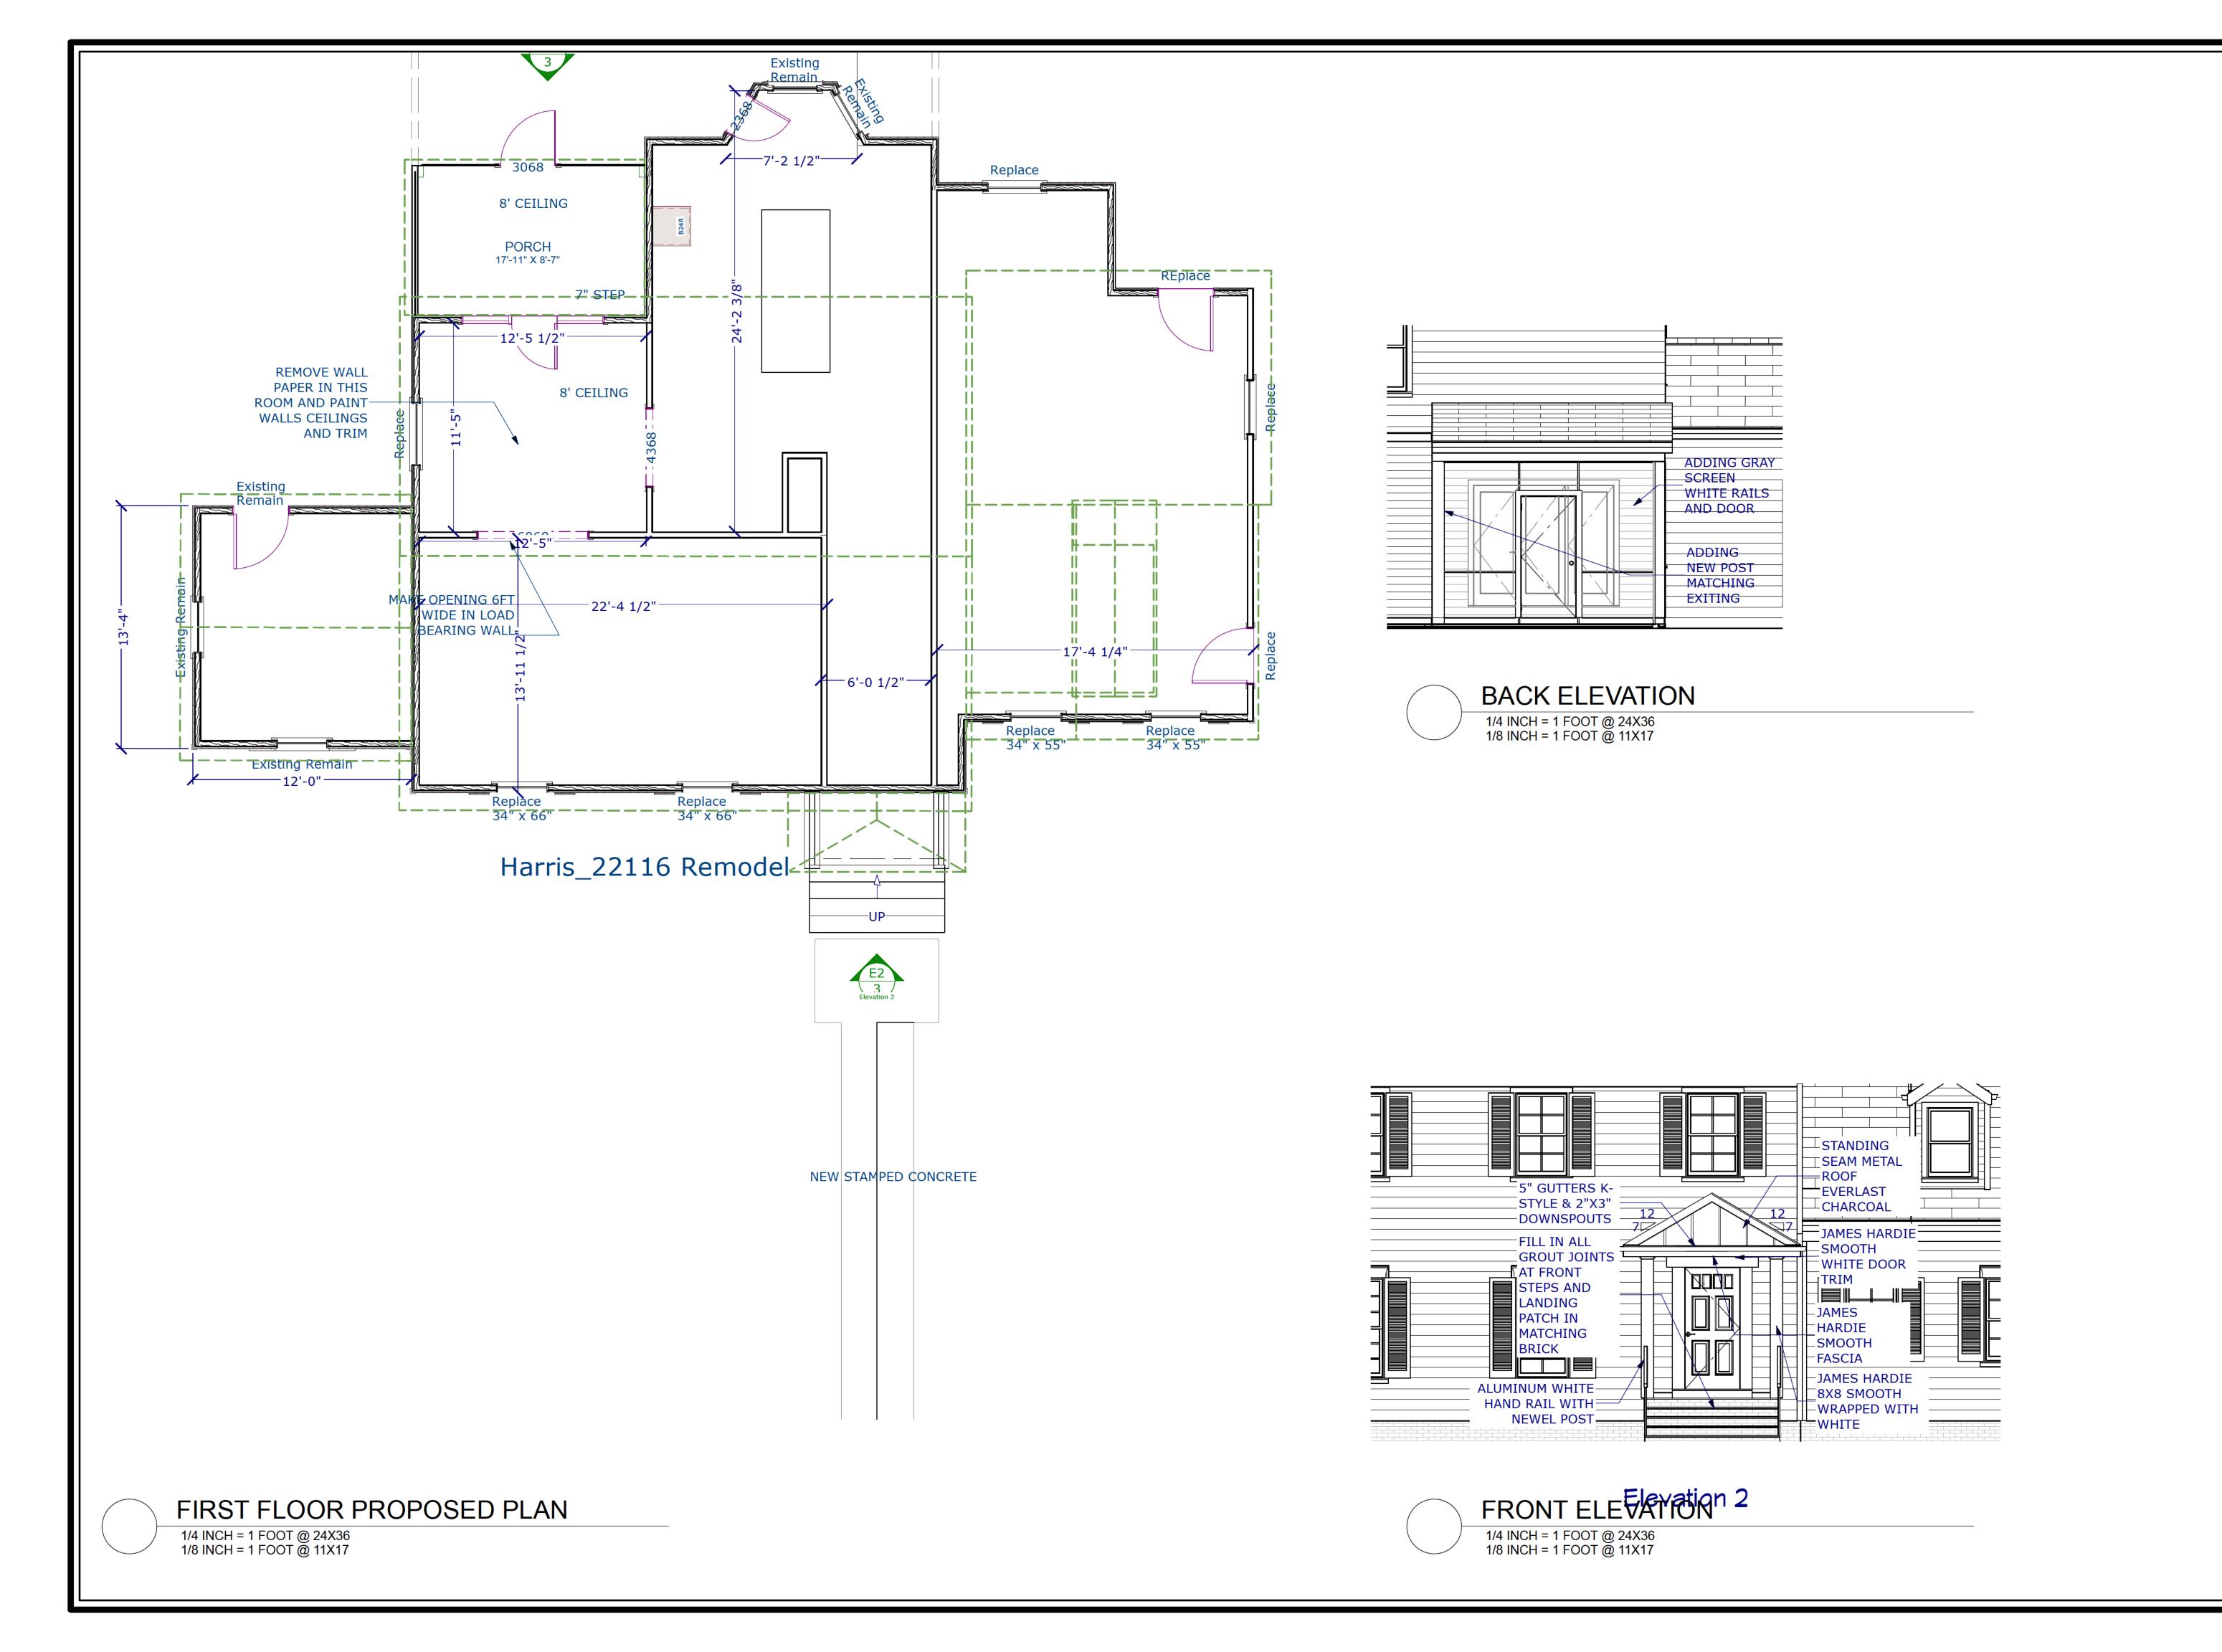

## **Proposed Work Area Description**

- a. Install new front porch with metal standing seam roof
- b. Install new metal handrail on sides of front porch and down stairs
- c. Install screening on rear porch with additional column and screened door
- d. Replacing existing asphalt shingles on roof with new asphalt shingles
- e. Replace existing Trim with new Hardie trim as needed to replace rooted boards
- f. Replace existing painted white wood windows with new metal clad white windows with Mullins to match existing
- g. Replace existing front door with new fiber glass door with stained wood look
- h. Repaint existing Hardie siding new Color

# HARRIS REMODEL

22 Fisher Lane, Warrenton, VA 20186

Sheet Title:

FIRST FLOOR PROPOSED PLAN

DRAWN
CHECKED

BARKMAN HANNA

SCALE: AS NOTED

A1.0

## **Harris Exterior Remodel**

James Hardie front porch columns wrapped

White metal handrails

Charcoal standing seam roof on the covered porch area Everlast Metals

Screen in porch on the back side of house with EZ screen system,