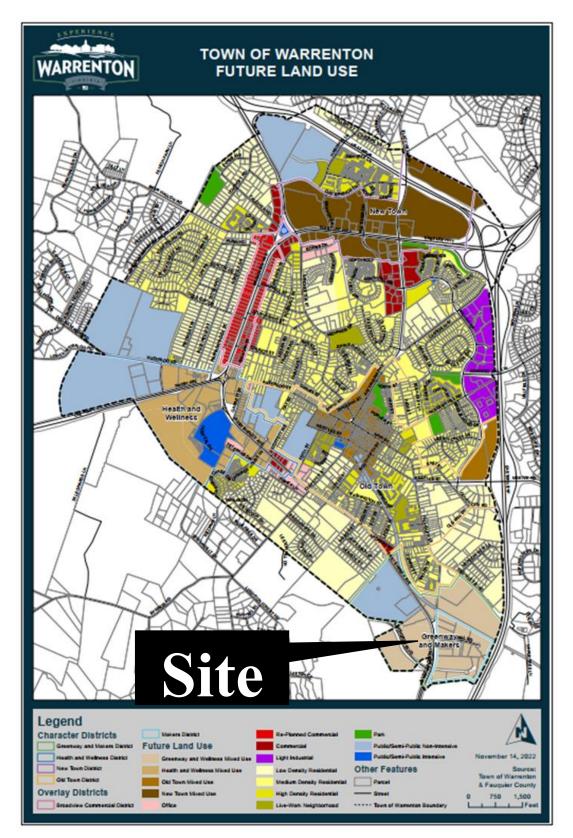

Vicinity Map:

Town of Warrenton, VA WebGIS

Zoning Map:

Future Land Use Map:

**Proposed Elevations:** 

Attachment A – Maps, Elevations, & Photos

SUP 23-02 | Walmart - Expansion

Viewing the area where the expansion and outdoor pick-up will be located. Parking, traffic circulation patterns, and traffic calming measures have been revised to address all pedestrian and vehicular safety concerns. Increased landscaping and buffering will also be implemented on this side of the store.