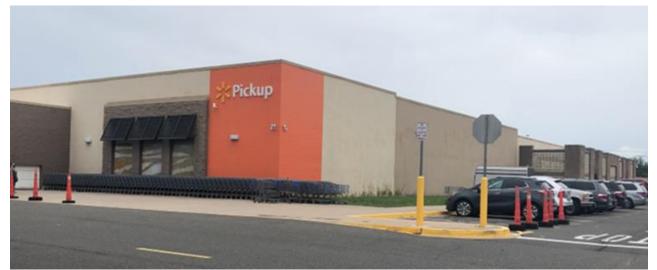

Vicinity Map:

Town of Warrenton, VA WebGIS

Zoning Map:

Future Land Use Map:

**Proposed Elevations:** 

Attachment A – Maps, Elevations, & Photos

SUP 23-02 | Walmart - Expansion

Viewing the area where the expansion and outdoor pick-up will be located. Parking, traffic circulation patterns, and traffic calming measures have been revised to address all pedestrian and vehicular safety concerns. Increased landscaping and buffering will also be implemented on this side of the store.