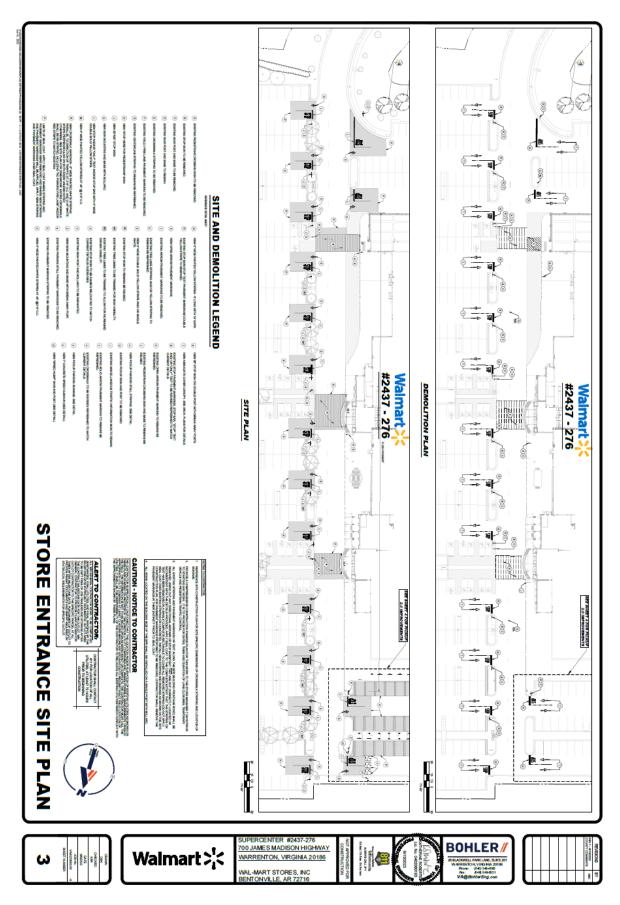

Vicinity Map:

Town of Warrenton, VA WebGIS

Zoning Map:

Future Land Use Map:

**Proposed Elevations:** 

Attachment A – Maps, Elevations, & Photos

SUP 23-02 | Walmart - Expansion

Viewing the area where the expansion and outdoor pick-up will be located. Parking, traffic circulation patterns, and traffic calming measures have been revised to address all pedestrian and vehicular safety concerns. Increased landscaping and buffering will also be implemented on this side of the store.

Revised elevation drawings have removed the existing "Knockout Orange" and has implemented a new earth tone color scheme.

Viewing toward general area where the Seasonal Outdoor Storage Containers will be located just over the berm. Revised landscaping plan will add additional trees and shrubs in this location to reduce visibility from Alwington Boulevard.

Viewing toward general area of Seasonal Outdoor Storage Containers. Revised landscaping plan will add additional trees and shrubs in this location to reduce visibility from James Madison Highway.