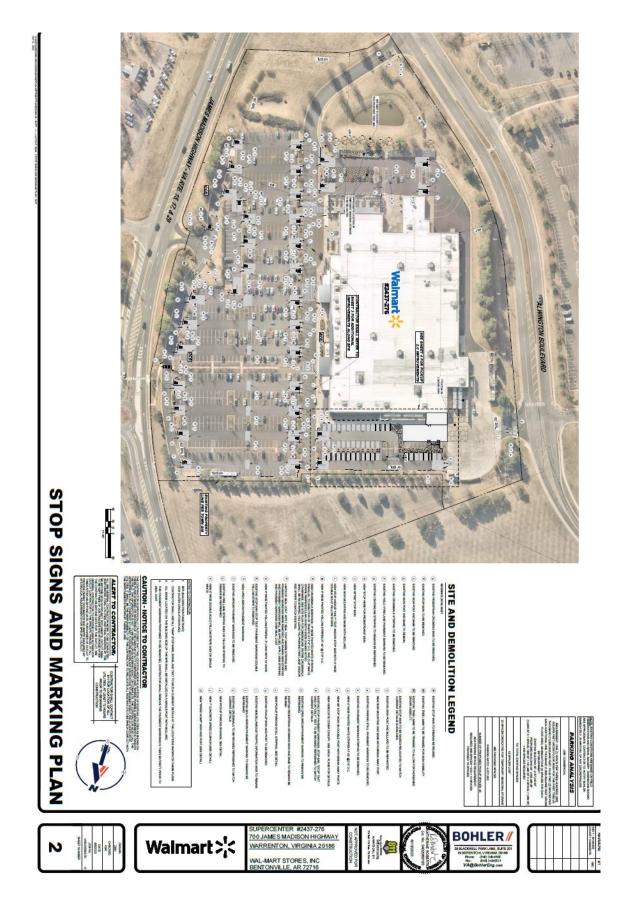

Vicinity Map:

Town of Warrenton, VA WebGIS

Zoning Map:

Future Land Use Map:

**Proposed Elevations:** 

Attachment A – Maps, Elevations, & Photos

SUP 23-02 | Walmart - Expansion

Viewing the area where the expansion and outdoor pick-up will be located. Parking, traffic circulation patterns, and traffic calming measures have been revised to address all pedestrian and vehicular safety concerns. Increased landscaping and buffering will also be implemented on this side of the store.

Revised elevation drawings have removed the existing "Knockout Orange" and has implemented a new earth tone color scheme.

Viewing toward general area where the Seasonal Outdoor Storage Containers will be located just over the berm. Revised landscaping plan will add additional trees and shrubs in this location to reduce visibility from Alwington Boulevard.

Viewing toward general area of Seasonal Outdoor Storage Containers. Revised landscaping plan will add additional trees and shrubs in this location to reduce visibility from James Madison Highway.