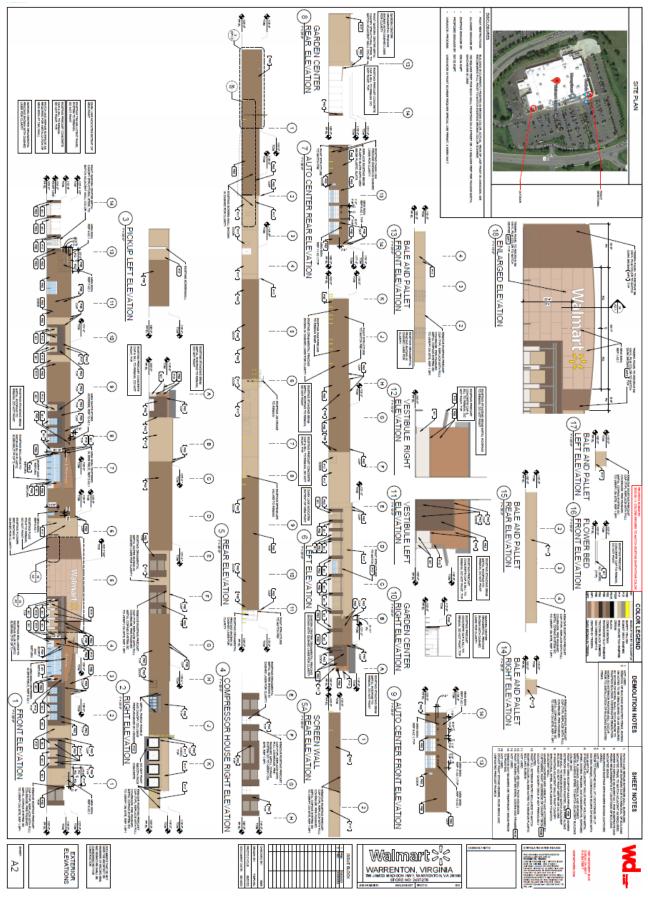

Vicinity Map:

Town of Warrenton, VA WebGIS

Zoning Map:

Future Land Use Map:

**Proposed Elevations:** 

Attachment A – Maps, Elevations, & Photos

SUP 23-02 | Walmart - Expansion

Viewing the area where the expansion and outdoor pick-up will be located. Parking, traffic circulation patterns, and traffic calming measures have been revised to address all pedestrian and vehicular safety concerns. Increased landscaping and buffering will also be implemented on this side of the store.

Revised elevation drawings have removed the existing "Knockout Orange" and has implemented a new earth tone color scheme.

Viewing toward general area where the Seasonal Outdoor Storage Containers will be located just over the berm. Revised landscaping plan will add additional trees and shrubs in this location to reduce visibility from Alwington Boulevard.