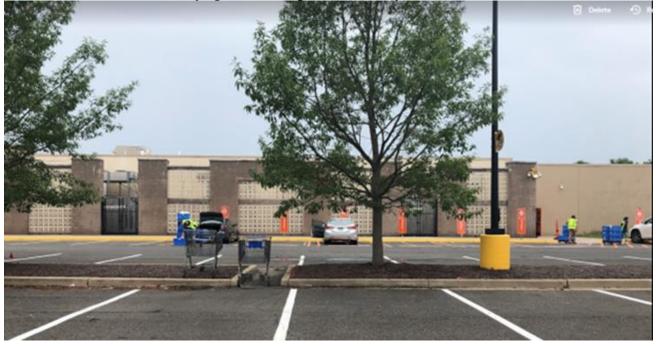

Revised elevation drawings have removed the existing "Knockout Orange" and has implemented a new earth tone color scheme.

Viewing toward general area where the Seasonal Outdoor Storage Containers will be located just over the berm. Revised landscaping plan will add additional trees and shrubs in this location to reduce visibility from Alwington Boulevard.

Viewing toward general area of Seasonal Outdoor Storage Containers. Revised landscaping plan will add additional trees and shrubs in this location to reduce visibility from James Madison Highway.