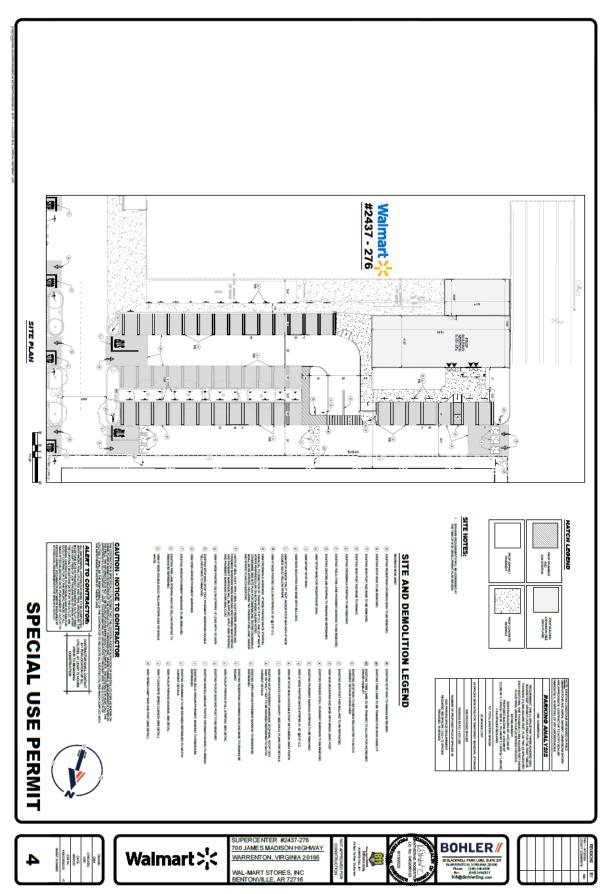

Vicinity Map:

Town of Warrenton, VA WebGIS

Zoning Map:

Future Land Use Map:

**Proposed Elevations:** 

Attachment A – Maps, Elevations, & Photos

SUP 23-02 | Walmart - Expansion

Viewing the area where the expansion and outdoor pick-up will be located. Parking, traffic circulation patterns, and traffic calming measures have been revised to address all pedestrian and vehicular safety concerns. Increased landscaping and buffering will also be implemented on this side of the store.

Revised elevation drawings have removed the existing "Knockout Orange" and has implemented a new earth tone color scheme.

Viewing toward general area where the Seasonal Outdoor Storage Containers will be located just over the berm. Revised landscaping plan will add additional trees and shrubs in this location to reduce visibility from Alwington Boulevard.

Viewing toward general area of Seasonal Outdoor Storage Containers. Revised landscaping plan will add additional trees and shrubs in this location to reduce visibility from James Madison Highway.