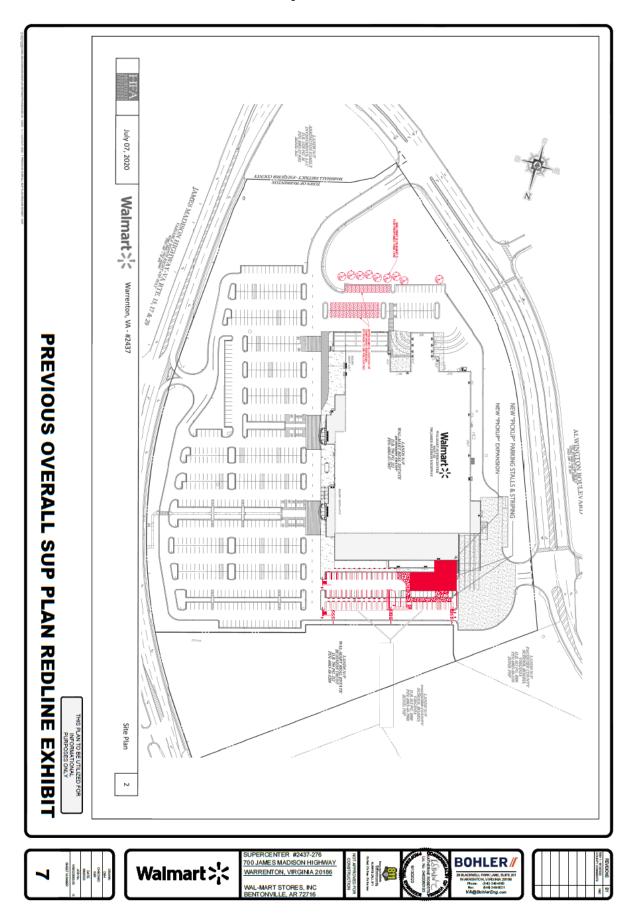

Vicinity Map:

Town of Warrenton, VA WebGIS

Zoning Map:

Future Land Use Map:

**Proposed Elevations:** 

Attachment A – Maps, Elevations, & Photos

SUP 23-02 | Walmart - Expansion

Viewing the area where the expansion and outdoor pick-up will be located. Parking, traffic circulation patterns, and traffic calming measures have been revised to address all pedestrian and vehicular safety concerns. Increased landscaping and buffering will also be implemented on this side of the store.