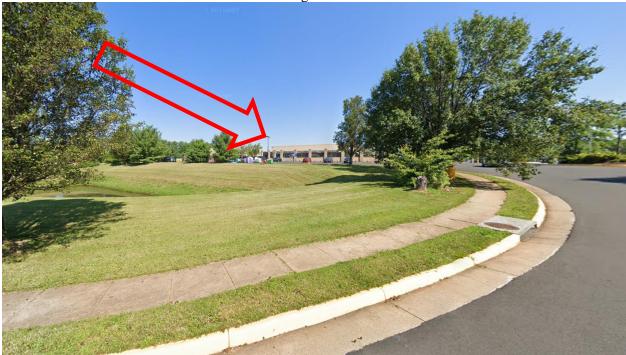

Viewing toward general area of Seasonal Outdoor Storage Containers. Revised landscaping plan will add additional trees and shrubs in this location to reduce visibility from James Madison Highway.