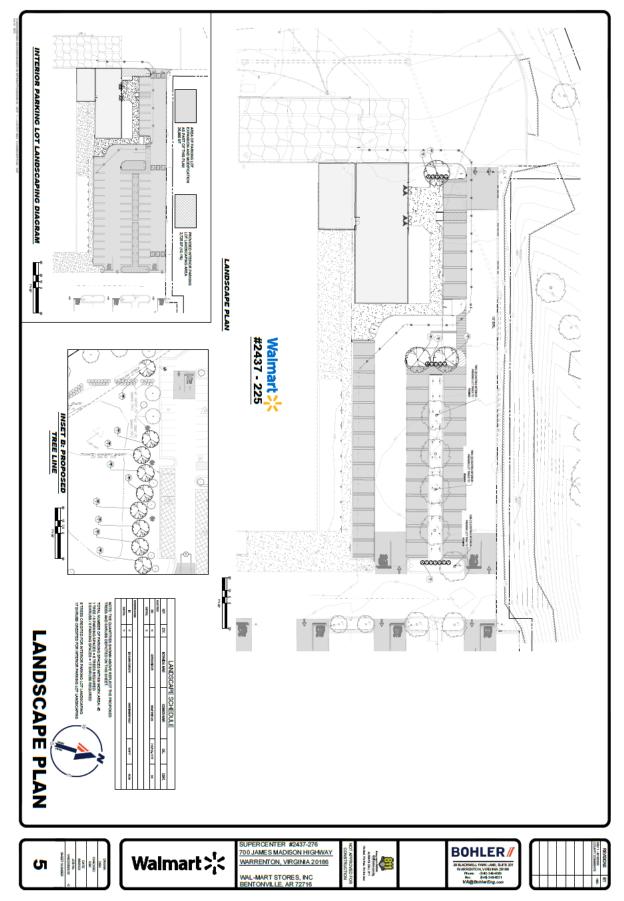

Vicinity Map:

Town of Warrenton, VA WebGIS

Zoning Map:

Future Land Use Map:

**Proposed Elevations:** 

Attachment A – Maps, Elevations, & Photos

SUP 23-02 | Walmart - Expansion

Viewing the area where the expansion and outdoor pick-up will be located. Parking, traffic circulation patterns, and traffic calming measures have been revised to address all pedestrian and vehicular safety concerns. Increased landscaping and buffering will also be implemented on this side of the store.

Revised elevation drawings have removed the existing "Knockout Orange" and has implemented a new earth tone color scheme.

Viewing toward general area where the Seasonal Outdoor Storage Containers will be located just over the berm. Revised landscaping plan will add additional trees and shrubs in this location to reduce visibility from Alwington Boulevard.

Viewing toward general area of Seasonal Outdoor Storage Containers. Revised landscaping plan will add additional trees and shrubs in this location to reduce visibility from James Madison Highway.