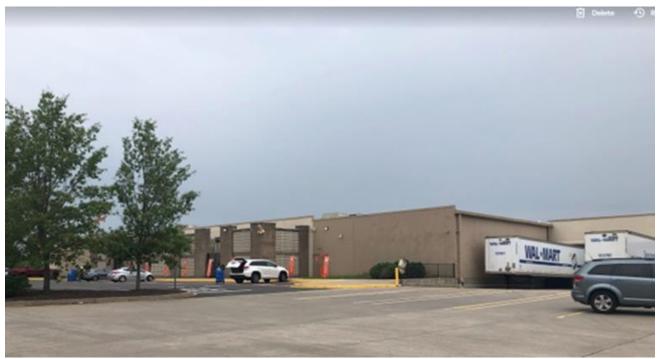

Vicinity Map:

Town of Warrenton, VA WebGIS

Zoning Map:

Future Land Use Map:

**Proposed Elevations:** 

Attachment A – Maps, Elevations, & Photos

SUP 23-02 | Walmart - Expansion

Viewing the area where the expansion and outdoor pick-up will be located. Parking, traffic circulation patterns, and traffic calming measures have been revised to address all pedestrian and vehicular safety concerns. Increased landscaping and buffering will also be implemented on this side of the store.