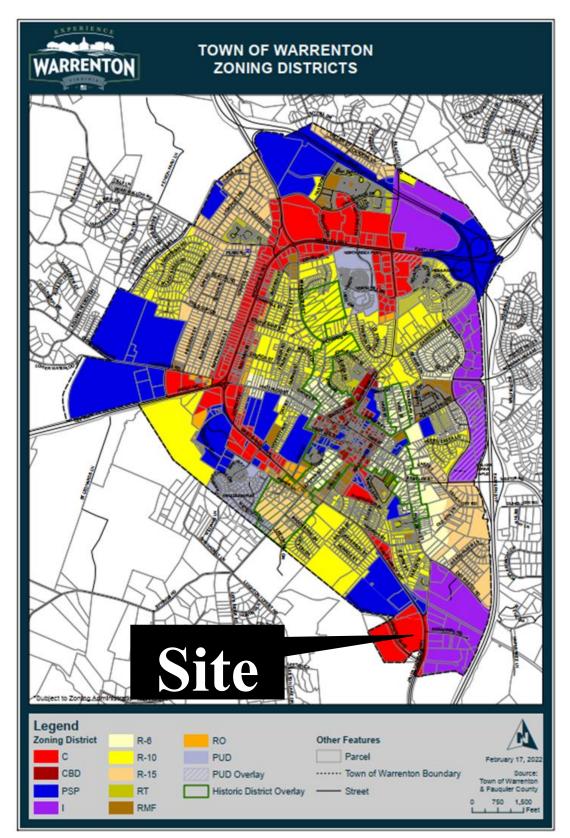

Vicinity Map:

Town of Warrenton, VA WebGIS

Zoning Map:

Future Land Use Map:

**Proposed Elevations:** 

Attachment A – Maps, Elevations, & Photos

SUP 23-02 | Walmart - Expansion

Viewing the area where the expansion and outdoor pick-up will be located. Parking, traffic circulation patterns, and traffic calming measures have been revised to address all pedestrian and vehicular safety concerns. Increased landscaping and buffering will also be implemented on this side of the store.