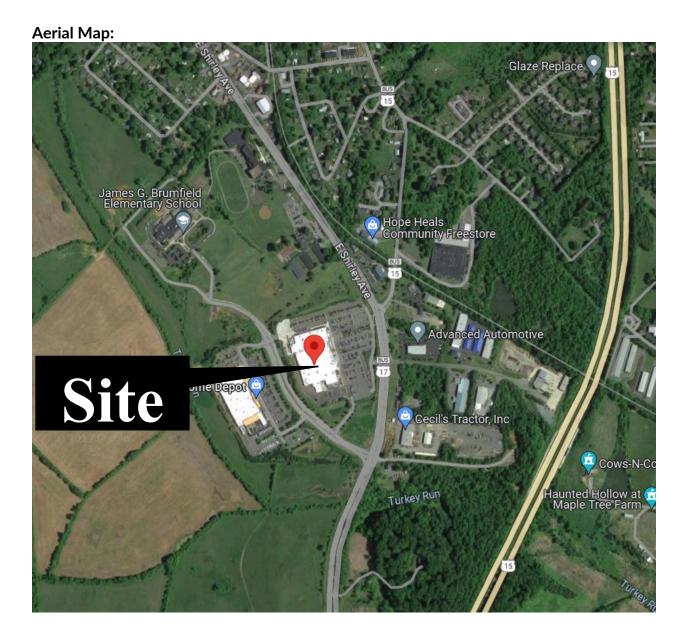

Vicinity Map:

Town of Warrenton, VA WebGIS

Zoning Map:

Future Land Use Map:

**Proposed Elevations:** 

Attachment A – Maps, Elevations, & Photos

SUP 23-02 | Walmart - Expansion

Viewing the area where the expansion and outdoor pick-up will be located. Parking, traffic circulation patterns, and traffic calming measures have been revised to address all pedestrian and vehicular safety concerns. Increased landscaping and buffering will also be implemented on this side of the store.