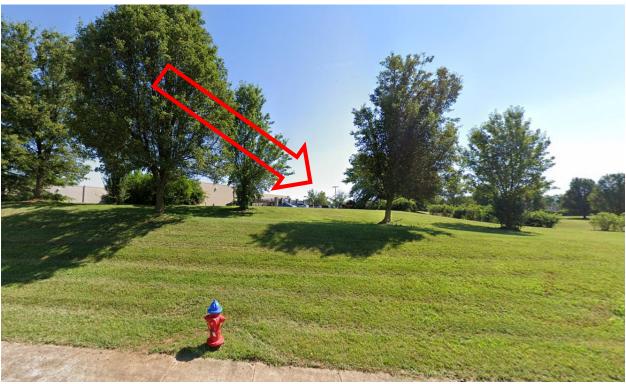

Revised elevation drawings have removed the existing "Knockout Orange" and has implemented a new earth tone color scheme.

Viewing toward general area where the Seasonal Outdoor Storage Containers will be located just over the berm. Revised landscaping plan will add additional trees and shrubs in this location to reduce visibility from Alwington Boulevard.