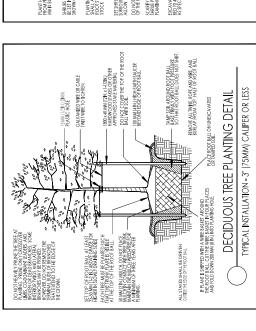

CONT. CONT.

۳ # 47 ۳ # 47

SUNBURST HYPERICUM

SKIP LAUREL

KNOCKOUT ROSE

JUDD VIBURNUM

BLUE STAR CATMINT

£

CONT.

CONT.

CONI.

#

FOUNTAIN GRASS

PENNISETUM ALOPECUROIDES

APPROXIMATE QUANTITIES

580 SF ± 320 SF ± 75 SF ± 24 LF ± 210 SF ±

49 LF ± 51 LF ±

LIGHT

COND.

SIZE

COMMON NAME

PLANT SCHEDULE

B&B

VIRIDIS CUTLEAF JAPANESE MAPLE

GREEN MOUNTAIN BOXWOOD

during construction, will require additional permitting and will be subject to articles 4 and 5 of the Zoning Ordinance. Any land disturbance over 2,000 square feet, at any time

— CUTLEAF JAP MAPLE VIRIDIS
— RUN DRAIN LINE TO DAYLIGHT
FIELD LOCATIF
— OPTIONAL WOOD / COMPOSITE STEPS
— PROPOSED HOT TUB
FINAL SIZETBD