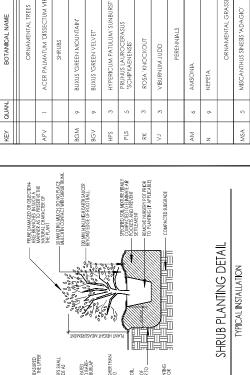

CONT. CONT.

۳ # 47 ۳ # 47

SUNBURST HYPERICUM

SKIP LAUREL

KNOCKOUT ROSE

JUDD VIBURNUM

BLUE STAR CATMINT

£

CONT.

CONT.

CONI.

#

FOUNTAIN GRASS

PENNISETUM ALOPECUROIDES

APPROXIMATE QUANTITIES

580 SF ± 320 SF ± 75 SF ± 24 LF ± 210 SF ±

49 LF ± 51 LF ±

LIGHT

COND.

SIZE

COMMON NAME

PLANT SCHEDULE

B&B

VIRIDIS CUTLEAF JAPANESE MAPLE

GREEN MOUNTAIN BOXWOOD

during construction, will require additional permitting and will be subject to articles 4 and 5 of the Zoning Ordinance. Any land disturbance over 2,000 square feet, at any time

— CUTLEAF JAP MAPLE VIRIDIS
— RUN DRAIN LINE TO DAYLIGHT
FIELD LOCATIF
— OPTIONAL WOOD / COMPOSITE STEPS
— PROPOSED HOT TUB
FINAL SIZETBD