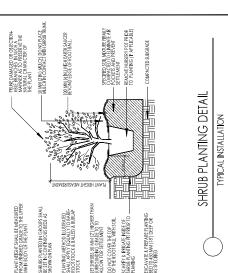

|  |

576 GALINA WAY, WARRENTON, VIRGINIA 20186

POOL PLANS 0049

Counts Date:

David ( Digitally signed by David F. Counts 2022.03.02 5**-**7 EQUIPMENT ¢ PIPING PLAN (D)  $\otimes$ 



## PLANS APPROVED

to the code any omissions or errors on the plans With the intent that they comply in all respects does not relieve the applicant from complying with all applicable requirements of the code.

200L DECK - 18" EL

A Mini

LAYOUT PLAN









## Notes: 1. Pool equipment is conceptual - final location TBD on site 2. Final grading of pool area TBD on site 3. Final number / style / configuration of any necessary drain inlets / lines TBD on site by landscape contractor 4. Fencing for pool enclosure that on site 5. Modification of ex wood deck and steps / patio and wall are as required and are not included in quantities 6. Landscape boulders / river stone are as required and are not included in quantities 7. Spa slab / steps are as required and are not included in quantities Pool Deck Pavilion floor Exposed beam Steps Retaining wall w/ 24' footer



CONT. CONT.

۳ # 47 ۳ # 47

SUNBURST HYPERICUM

SKIP LAUREL

KNOCKOUT ROSE

JUDD VIBURNUM

BLUE STAR CATMINT

£

CONT.

CONT.

CONI.

#

FOUNTAIN GRASS

PENNISETUM ALOPECUROIDES

APPRO