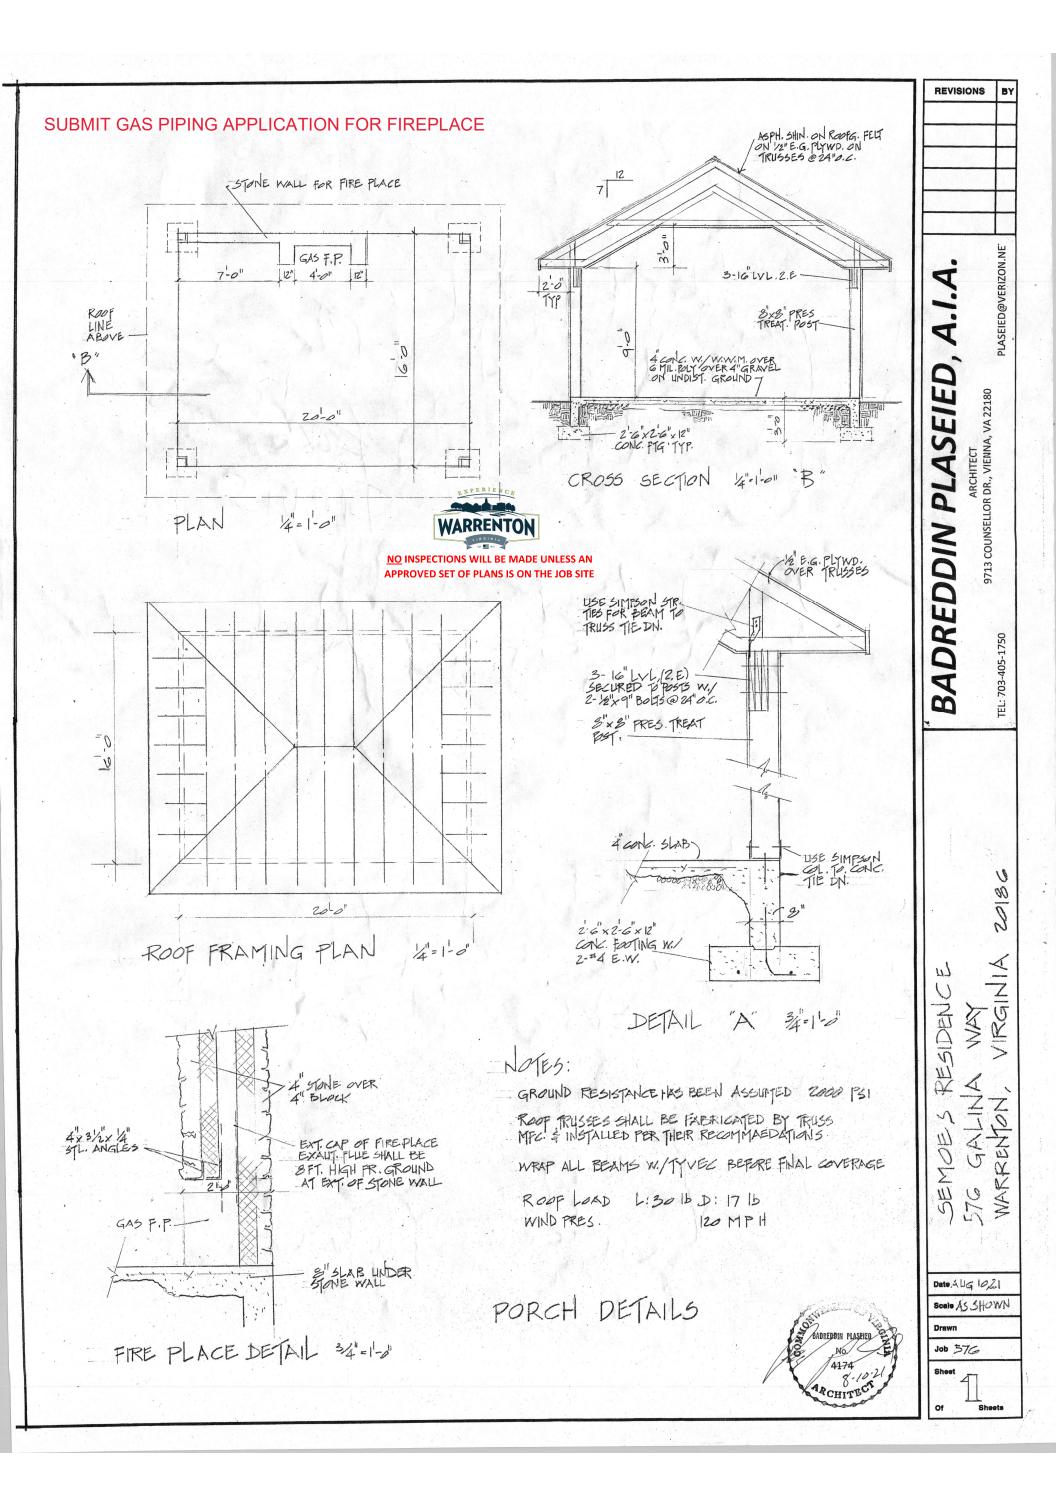

INAGE RIVER STONE TO FACILITATE DRAINAGE

6' SWIM OUT W/ STEP

5' DIA FIREPIT RAISED 18"

SEAT WALL (9) BOXWOOD 'GREEN VELVET'

EX 10" • OOO

90)

PROPOSED POOL EQUIPMENT LOCATION —
FINAL LOCATION BD ON SITE
18" HIGH STONE HEARTH
36" HIGH STONE FOUNDATION WALL
(5) SKIP LAUREL —

EX SHED (REMOVE / MODIFY AS REQ'D)

FRAME WALL AT BACK OF PAVILION - RUN TO EAVE

16' X 20' PAVILION

EX 10" MAPLE

A13 EX DRAIN



INS DESIGN ASSOCIATES, LLC 12709 MARSH ROAD BEALETON, VIRGINIA 22712 PH. 540 439-0487 www.irisdesignassociates.com SCALE 1/8" = 1'-0" 



AREA FOR -SPA COVER MODIFY EX PLANT BED AS REQUIRED

- SET CONC LANDING ® 100 FOR THE PURPOSE OF REFERENCING ALL THE ELEVATIONS SHOWN ON THIS PLAN

– OUTLINE OF EX WOOD DECK REMOVE / REPLACE AS SHOWN – (3) NEPETA

(3) ROSE 'KNOCK OUT'

600

8

ш

O