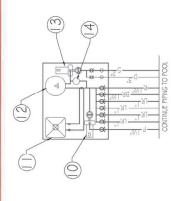

## SP-1056 HYDROSTATIC RELIEF VALVE ¢ COLLECTOR TUBE - HAYWARD 3/4 HP PUMP & MOTOR - 115/230V - (POLARIS CLEANER) 1 1/2" FIP VACUUM FITTING - HAYWARD (POLARIS CLEANER) SP-1082 SURFACE SKIMIMER WITH VENTED LID - HAYWARD SPI154AV 8" DIA. MAIN DRAIN - ANTI-VORTEX - HAYWARD WEATHERPROOF JUNCTION BOX- PENTAIR EQUIPMENT NOT SHOWN CLEAN ¢ CLEAR CARTIRDGE FILTER - 420 AUTOMATIC POOL CLEANER - POLARIS 400,000 BTU NATURAL GAS HEATER SWIMQUIP 2" FULLY ADJUSTABLE INLET FITTING 3 HP VS PUMP ¢ MOTOR - 230V EROSION CHLORINE FEEDER COLOR CASCADE BUBBLER UNDERWATER POOL LIGHT EQUIPMENT MAGIC JET LAMINAR DESCRIPTION REQ'D EQUIP NO. SP-1022 RAYPAC JB-750 PENTAIR PENTAIR PENTAIR PENTAIR PENTAIR PENTAIR PENTAIR 280 N $\sim$ $\sim$ 4 $\alpha$ ITEM (A) (2) (2) 4 (5) (2) (B) (4) (m)4 (0) $(\infty)$ 0

CODE ANALYSIS:

|                                                                                                                                                                                                                                                                                                                                                                                                                                                                                                                                                                                                                                                                                                                                                                                                                                                                                                                                                                                                                                                                                                                                                                                                                                                                                                                                                                                                                                                                                                                                                                                                                                                                                                                                                                                                                                                                                                                                                                                                                                                                                                                                | SIWOES KESIDENCE                                                                                                                                                                                                                                                                                                                                                                                                                                                                                                                                                                                                                                                                                                                                                                                                                                                                                                                                                                                                                                                                                                                                                                                                                                                                                                                                                                                                                                                                                                                                                                                                                                                                                                                                                                                                                                                                                                                                                                                                                                                                                                               |  |
|--------------------------------------------------------------------------------------------------------------------------------------------------------------------------------------------------------------------------------------------------------------------------------------------------------------------------------------------------------------------------------------------------------------------------------------------------------------------------------------------------------------------------------------------------------------------------------------------------------------------------------------------------------------------------------------------------------------------------------------------------------------------------------------------------------------------------------------------------------------------------------------------------------------------------------------------------------------------------------------------------------------------------------------------------------------------------------------------------------------------------------------------------------------------------------------------------------------------------------------------------------------------------------------------------------------------------------------------------------------------------------------------------------------------------------------------------------------------------------------------------------------------------------------------------------------------------------------------------------------------------------------------------------------------------------------------------------------------------------------------------------------------------------------------------------------------------------------------------------------------------------------------------------------------------------------------------------------------------------------------------------------------------------------------------------------------------------------------------------------------------------|--------------------------------------------------------------------------------------------------------------------------------------------------------------------------------------------------------------------------------------------------------------------------------------------------------------------------------------------------------------------------------------------------------------------------------------------------------------------------------------------------------------------------------------------------------------------------------------------------------------------------------------------------------------------------------------------------------------------------------------------------------------------------------------------------------------------------------------------------------------------------------------------------------------------------------------------------------------------------------------------------------------------------------------------------------------------------------------------------------------------------------------------------------------------------------------------------------------------------------------------------------------------------------------------------------------------------------------------------------------------------------------------------------------------------------------------------------------------------------------------------------------------------------------------------------------------------------------------------------------------------------------------------------------------------------------------------------------------------------------------------------------------------------------------------------------------------------------------------------------------------------------------------------------------------------------------------------------------------------------------------------------------------------------------------------------------------------------------------------------------------------|--|
| I.R.C. 2018 I.R.C. 2018 ISPSC 2018 ISPSC 2018 INDEPER RETURN INDIVING IMMINRA JET RETURN IMMINRA JET RETURN INDIVING IMMINRA JET RETURN INDIVING IMMINRA JET RETURN INDIVING IMMINRA JET RETURN INDIVING IMMINRA JET RETURN IMMINRA JET RETURN IMMINRA JET RETURN IMMINRA JET RETURN IMMIN | SOUCE FELETE VALVE  POOL SECTION  SCALE: 14" = 11-0"  SCALE: 14" = 11-0"  WATERINE  WA |  |
| ATHUE PIPING TO POOL                                                                                                                                                                                                                                                                                                                                                                                                                                                                                                                                                                                                                                                                                                                                                                                                                                                                                                                                                                                                                                                                                                                                                                                                                                                                                                                                                                                                                                                                                                                                                                                                                                                                                                                                                                                                                                                                                                                                                                                                                                                                                                           | O-2-                                                                                                                                                                                                                                                                                                                                                                                                                                                                                                                                                                                                                                                                                                                                                                                                                                                                                                                                                                                                                                                                                                                                                                                                                                                                                                                                                                                                                                                                                                                                                                                                                                                                                                                                                                                                                                                                                                                                                                                                                                                                                                                           |  |