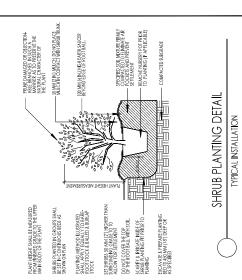

|  |

576 GALINA WAY, WARRENTON, VIRGINIA 20186

POOL PLANS 0049

Counts Date:

David ( Digitally signed by David F. Counts 2022.03.02 5**-**7 EQUIPMENT ¢ PIPING PLAN (D)  $\otimes$ 



## PLANS APPROVED

to the code any omissions or errors on the plans With the intent that they comply in all respects does not relieve the applicant from complying with all applicable requirements of the code.

200L DECK - 18" EL

A Mini

LAYOUT PLAN









## Notes: 1. Pool equipment is conceptual - final location TBD on site 2. Final grading of pool area TBD on site 3. Final number / style / configuration of any necessary drain inlets / lines TBD on site by landscape contractor 4. Fencing for pool enclosure that on site 5. Modification of ex wood deck and steps / patio and wall are as required and are not included in quantities 6. Landscape boulders / river stone are as required and are not included in quantities 7. Spa slab / steps are as required and are not included in quantities Pool Deck Pavilion floor Exposed beam Steps Retaining wall w/ 24' footer



CONT. CONT.

۳ # 47 ۳ # 47

SUNBURST HYPERICUM

SKIP LAUREL

KNOCKOUT ROSE

JUDD VIBURNUM

BLUE STAR CATMINT

£

CONT.

CONT.

CONI.

#

FOUNTAIN GRASS

PENNISETUM ALOPECUROIDES

APP