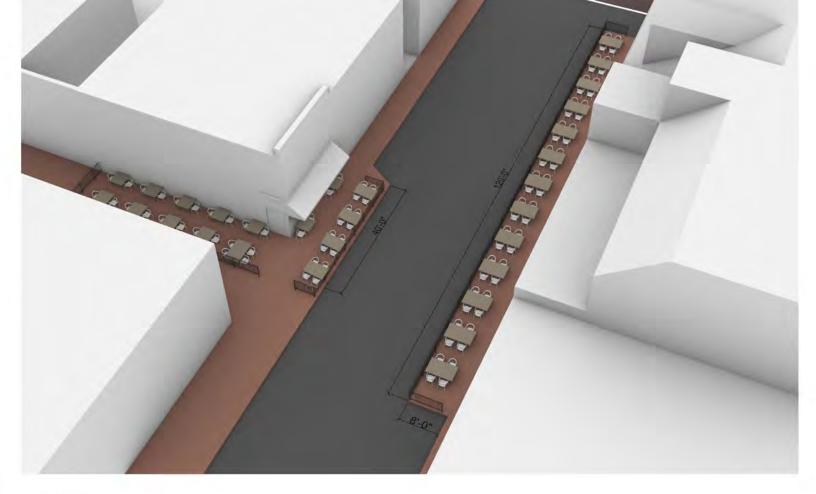

## Agreed upon details:

- 1. Businesses will be responsible for purchasing and constructing attractive, stable fencing barriers between road and seating areas.
- 2. Businesses are responsible for the maintenance of their fencing structure, tables & chairs.
- 3. Outdoor dining areas outlined below can include tasteful lighting and umbrellas/awnings as determined by the businesses as long as it doesn't interfere with pedestrian traffic and vehicles.
- 4. Using the outlines below for reference; Parklets will extend from Molly's (36 Main not to extend into any part of Main St & S 2nd St crosswalk) to Deja Brew (22 Main) and utilize 40' in front of Denim & Pearls (29 Main St not to encroach in front of any part of 31 Main St.) in addition to half the width of the alleyway between 21 & 29 Main St extending 40' alongside the Denim & Pearls building. Street-side Parklets will be 8' wide.
- 5. Businesses will be responsible for removing parklets during impacting street or sidewalk construction or improvements and replacing parklets when construction or maintenance is completed.
- 6. Businesses are responsible for providing liability insurance for their parklet spaces as well as paying the Town of Warrenton as per the square foot pricing guidelines.