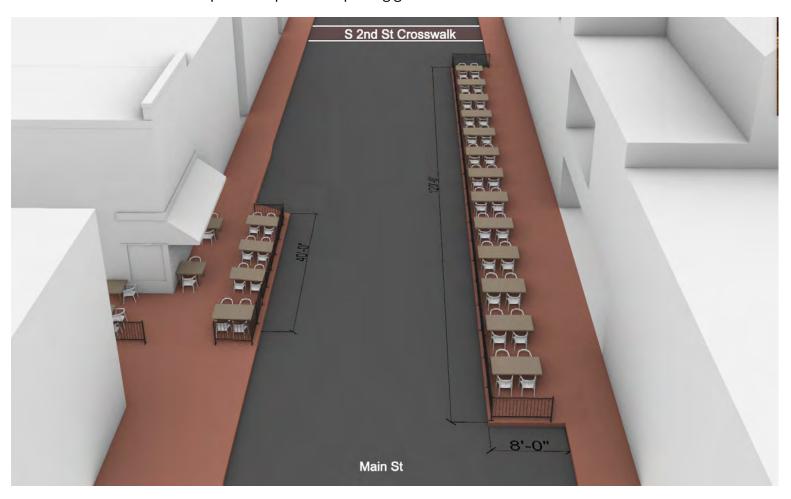

## Agreed upon details:

- 1. Businesses will be responsible for purchasing and constructing attractive, stable fencing barriers between road and seating areas.
- 2. Businesses are responsible for the maintenance of their fencing structure, tables & chairs.
- 3. Outdoor dining areas outlined below can include tasteful lighting and umbrellas/awnings as determined by the businesses as long as it doesn't interfere with pedestrian traffic and vehicles.
- 4. Using the outlines below for reference; Parklets will extend from Molly's (36 Main not to extend into any part of Main St & S 2nd St crosswalk) to Deja Brew (22 Main) and utilize 40' in front of Denim & Pearls (29 Main St not to encroach in front of any part of 31 Main St.) in addition to half the width of the alleyway between 21 & 29 Main St extending 40' alongside the Denim & Pearls building. Street-side Parklets will be 8' wide.
- 5. Businesses will be responsible for removing parklets during impacting street or sidewalk construction or improvements and replacing parklets when construction or maintenance is completed.
- 6. Businesses are responsible for providing liability insurance for their parklet spaces as well as paying the Town of Warrenton as per the square foot pricing guidelines.