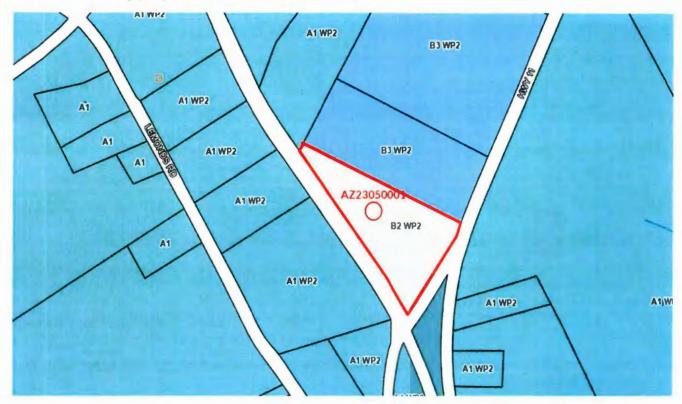

## Planning and Development Department Case Information

Case Number: AZ23050001

Meeting Dates: Board of Commissioners: 06-06-2023

Current Zoning: B2

Reguest: Rezone Z22020018 was approved on this property on June 7, 2022

Address:

Highway 11 & Mahlon Smith Road

Map Number:

C1400090

Site Area:

8.00 acres

Character Area:

**Highway Corridor** 

Existing Site Conditions: Property consists of 8.00 acres.

The surrounding properties are zoned A1 & B3.