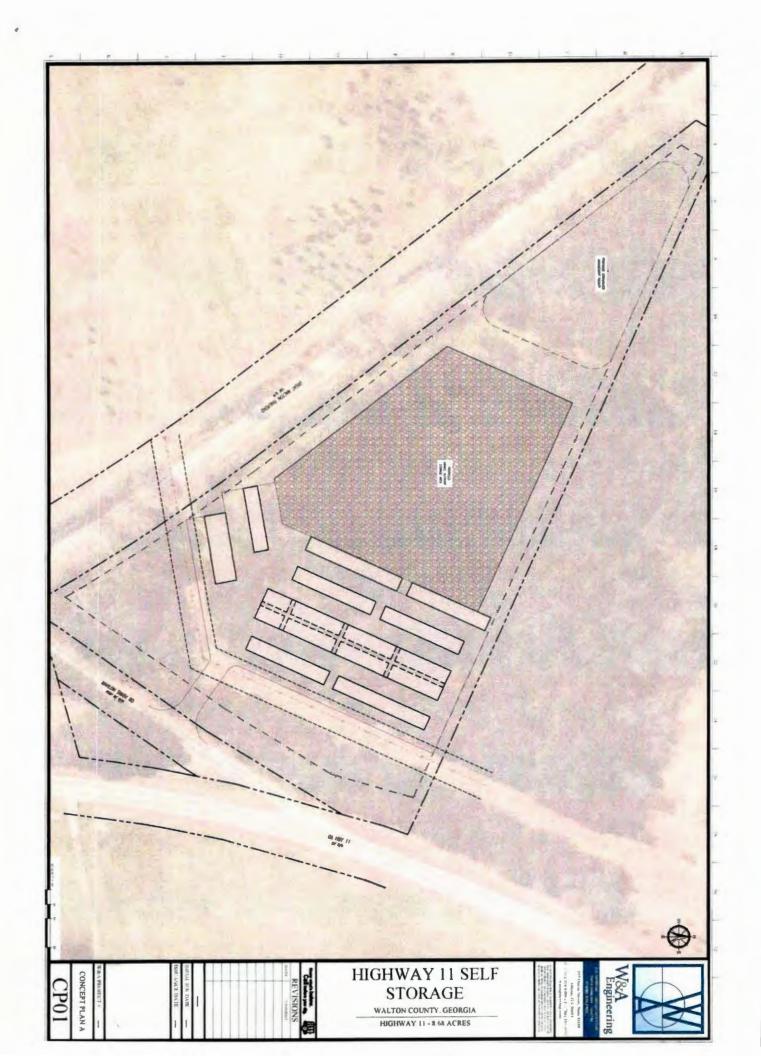

4. Vegetative screen on property adjacent to A1 parcels

5. Additional 100 ft. buffer along rear property abutting C1400090 with

site lighting as request.

Applicant is requesting that the zoning condition as to the entrance on Highway 11 only be changed to allow access from Mahlon Smith Road.

Address:

Highway 11 & Mahlon Smith Road

Map Number:

C1400090

Site Area:

8.00 acres

Character Area:

**Highway Corridor** 

Sent: Monday, April 3, 2023 12:59 PM
To: Peevy, Jonathan < <u>ipeevy@dot.ga.gov</u>>

Subject: SR 11 near Social Circle

Hey Jonathan – you and I discussed this location recently. As a refresher, this is on SR 11 near Mahlon Smith Road immediately north of the Great Walton Railroad crossing. The proposed development is for approximately 180 units of self-storage and the proposed access is on Mahlon Smith Road. Using ITE Trip Generation for Land Use Code 151 (Mini-Warehouse), the following information is derived: