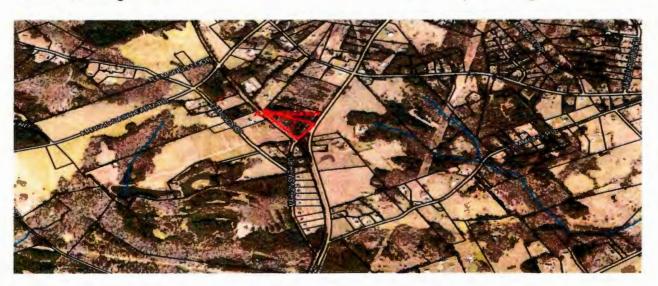

Address:

Highway 11 & Mahlon Smith Road

Map Number:

C1400090

Site Area:

8.00 acres

Character Area:

**Highway Corridor** 

Existing Site Conditions: Property consists of 8.00 acres.

The surrounding properties are zoned A1 & B3.