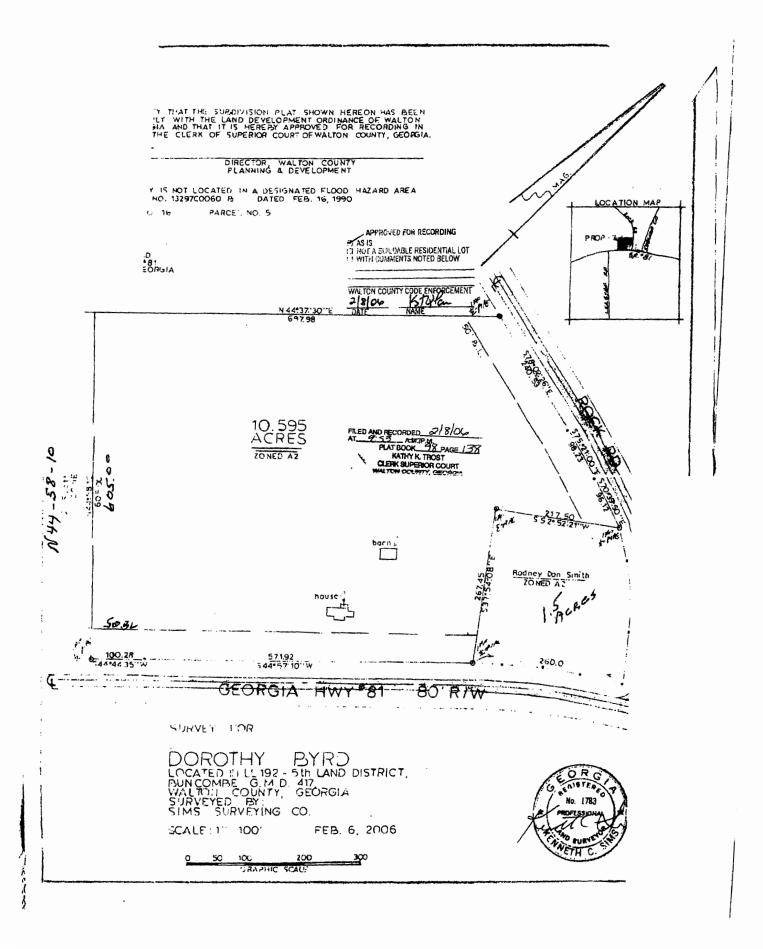

# All the Estate's one-half (1/2) undivided right, title, interest and equity in and to the following:

All that tract or parcel of land, together with all improvements thereon, situate, lying and being in the State of Georgia, County of Walton, Buncombe GMD 417, containing 10.595 acres, more or less, according to a plat of survey entitled "Survey for Dorothy Byrd", dated February 6, 2006, prepared by Sims Surveying Company, Certified by Kenneth C. Sims, Georgia Registered Land Surveyor No. 1783, recorded in Plat Book 98, page 138, Clerk's Office, Walton County Superior Court. Reference to said survey is hereby made and the same is incorporated herein for a more complete description of the property conveyed.

This being the real property commonly known as 4746 Hwy 81, according to the present system of numbering properties in Walton County, Georgia.

#### Tax Parcel ID No. C0160006A00

Being the same property conveyed to the grantor herein by Warranty Deed dated January 11, 2008, recorded in Deed Book 3301, page 481, Walton County, Georgia records.

Km.B.