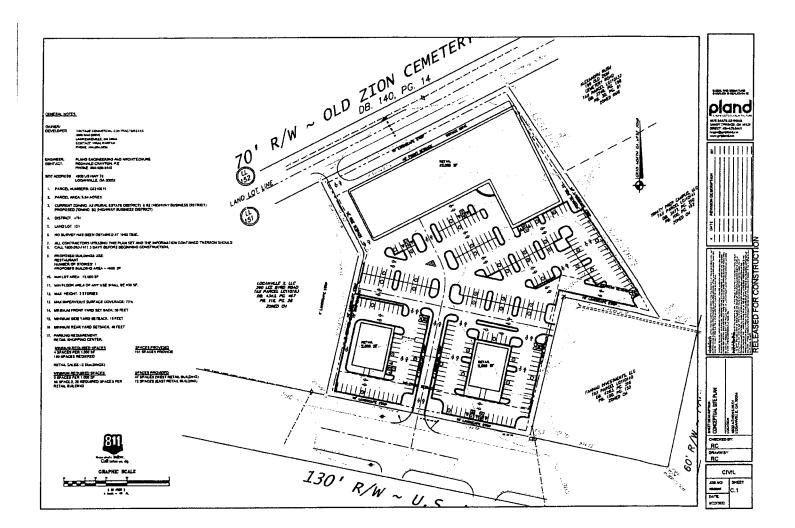

Enclosed is a copy of Annexation Case #A22-008 for approximately 5.84+/- acres Map & Parcel #C0210016 located at 4900 HWY 78 Loganville, GA 30052.

The Planning Commission will make a recommendation on Thursday, October 27<sup>th</sup> 2022 at 6:30 p.m. The City Council will discuss the case on Monday, December 5<sup>th</sup> 2022 at 6:30 p.m. and take action on Thursday, December 8<sup>th</sup> 2022 at 6:30 p.m.

The proposed annexation and zoning would allow the owners to market and sell the estimated \$10,000,000.00 project per the concept plan. As currently zoned, the property has little economic value and does not add to the aesthetics of the area. In terms of economic development, the City's tax base would benefit tremendously or a 1,600 percent increase from the current assessment of \$580,000.00. Since most of the infrastructure like water, sewer, roads are in place, there would be little if any additional impact upon city services. Traffic congestion is always a concern; however, most commercial businesses are built because of the existing market and existing traffic counts. This property having multiple (2-3) public road access points would also lessen any impact as customers would have multiple ingress and egress options that most properties in Loganville do not have. As you are aware, state law encourages the elimination of islands through annexation from a service delivery standpoint. Providing services to an unincorporated island can be problematic, especially for emergency services. Lastly, the 2017 Loganville Comprehensive Plan states, "Retail, office space, and highway-commercial uses, through small-scale neighborhood shops or offices may be desirable in certain spaces. Clearly this request is consistent with adjacent and nearby properties uses and meets the comprehensive plan intent. The plan goes on to state that "The vast majority of Loganville's workforce leaves the city for employment (94%), while 95% of jobs within the city belong to people commuting from elsewhere". Creating more jobs and services would increase more opportunities for existing residents and possibly require less trips outside the city for necessary retail and services.

#### Legal Description:

All that 5.844 acres lying and being in Land Lot 151 of the 4<sup>th</sup> Land District of Walton County, Georgia, known as street number 4900 Highway 78 and being tax parcel C0210016 as shown on a Retracement Boundary Survey for Teresa King Needham, dated 9/5/2019, last revised 9/24/2020, prepared by Alcovy Surveying & Engineering, Inc. and being more particularly described as follows:

Commencing at the intersection of the westerly 60 foot right of way of Commerce Drive and the northerly 130 foot right of way of U. S. Highway 78 and running thence along the northerly 130 foot right of way of U. S. Highway 78 in a westerly direction 274.33 feet to a ½ inch rebar and the **PoInt of Beginning**, thence continuing along the northerly 130 foot right of way of U. S. Highway 78 North 78 degrees 17 minutes 09 seconds West a distance of 399.12 feet to a ½ inch rebar, thence leaving the aforesaid right of way, North 12 degrees 37 minutes 12 seconds East a distance of 277.62 feet to a ½ inch rebar, thence North 27 degrees 50 minutes 13 seconds West a distance of 159.47 feet to a ½ inch rebar on the southerly 70 foot right of way f Old Zion Cemetery Road, thence along the aforesaid right of way North 63 degrees 02 minutes 54 seconds East a distance of 401.10 feet to a ½ inch rebar, thence leaving the aforesaid right of way South 33 degrees 51 minutes 10 seconds East a distance of 200.00 feet to a 1 inch angle iron, thence South 33 degrees 45 minutes 31 seconds West a distance of 340.82 feet to a 1 inch open top pipe, thence North 77 degrees 24 minutes 31 seconds West a distance of 195.19 feet to a 4 inch square concrete monument, thence South 13 degrees 16 minutes 40 seconds West a distance of 275.19 feet to a ½ inch rebar on the northerly 130 foot right of way of U. S. Highway 78 and the **Point of Beginning**.