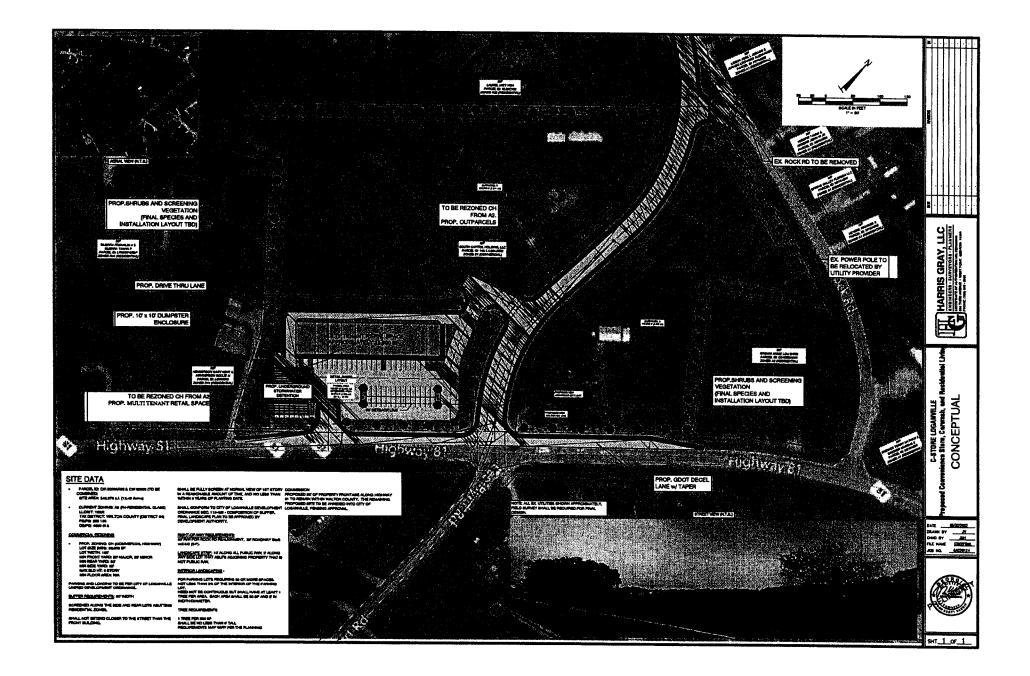

¥

August 12, 2022

Mr. Tim Prater, Director Planning & Zoning City of Loganville City Hall P.O. Box 39 Loganville, GA 30052

RE: Letter of Intent

Dear Mr. Prater,

It's my pleasure to announce my intention to have annexed into the City of Loganville the tract of land identified as Parcel #C0160006. This parcel, approximately 2.5 acres, is currently zoned A2 and is located on the north side of the city, near the intersections of Winder Road (State Highway 81)/Rock Road and Hwy 81/Lee Boyd Road.

Also, we intent to make application for rezoning of the parcel to be made from residential/agricultural land to CH commercial/highway usage

Sincerely,

Pachel 13 Smith

Richard Byrd Smith 100 Christy Marie Lane Piedmont, SC 29673

August 12, 2022

Mr. Tim Prater, Director Planning & Zoning City of Loganville City Hall P.O. Box 39 Loganville, GA 30052

RE: Letter of Intent

Dear Mr. Prater,

It's my pleasure to announce my intention to have annexed into the City of Loganville the tract of land identified as Parcel #C0160006. This parcel, approximately 2.5 acres, is currently zoned A2 and is located on the north side of the city, near the intersections of Winder Road (State Highway 81)/Rock Road and Hwy 81/Lee Boyd Road.

Also, we intent to make application for rezoning of the parcel to be made from residential/agricultural land to CH commercial/highway usage

Sincerely, Idney

Rodney Don Smith 113 Sherman Court Piedmont, SC 29673