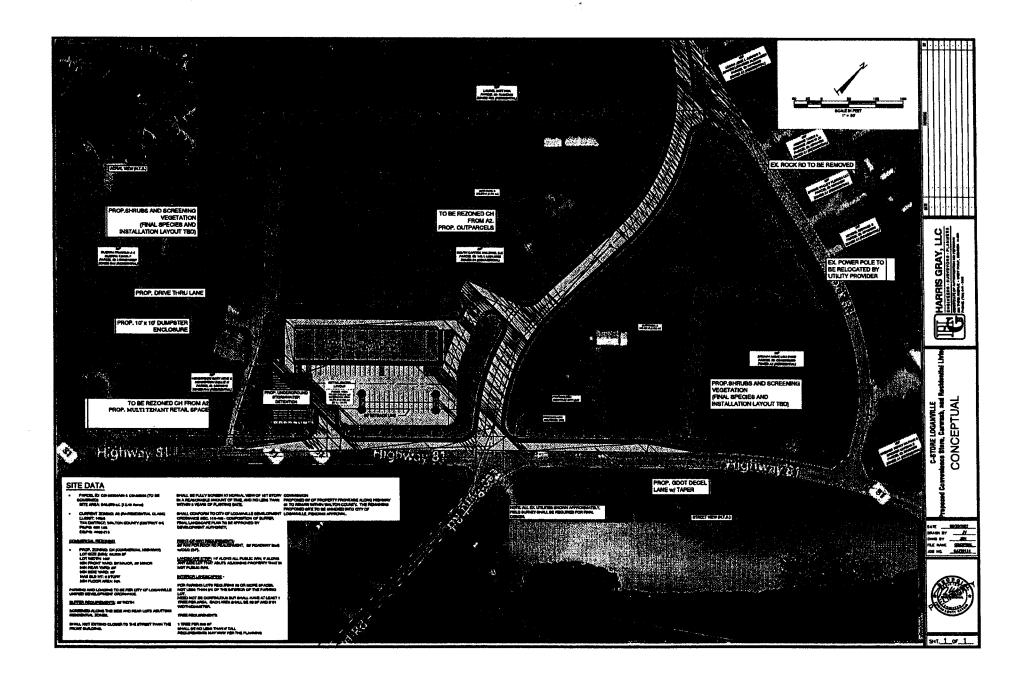

The proposed annexation and zoning would allow the owners to market and sell the estimated \$10,000,000.00 project per the concept plan. As currently zoned, the property has little economic value and does not add to the aesthetics of the area. In terms of economic development, the City's tax base would benefit tremendously or a 1,600 percent increase from the current assessment of \$580,000.00. Since most of the infrastructure like water, sewer, roads are in place, there would be little if any additional impact upon city services. Traffic congestion is always a concern; however, most commercial businesses are built because of the existing market and existing traffic counts. This property having multiple (2-3) public road access points would also lessen any impact as customers would have multiple ingress and egress options that most properties in Loganville do not have. As you are aware, state law encourages the elimination of islands through annexation from a service delivery standpoint. Providing services to an unincorporated island can be problematic, especially for emergency services. Lastly, the 2017 Loganville Comprehensive Plan states, "Retail, office space, and highway-commercial uses, through small-scale neighborhood shops or offices may be desirable in certain spaces. Clearly this request is consistent with adjacent and nearby properties uses and meets the comprehensive plan intent. The plan goes on to state that "The vast majority of Loganville's workforce leaves the city for employment (94%), while 95% of jobs within the city belong to people commuting from elsewhere". Creating more jobs and services would increase more opportunities for existing residents and possibly require less trips outside the city for necessary retail and services.

¥

August 12, 2022

Mr. Tim Prater, Director Planning & Zoning City of Loganville City Hall P.O. Box 39 Loganville, GA 30052

RE: Letter of Intent

Dear Mr. Prater,

It's my pleasure to announce my intention to have annexed into the City of Loganville the tract of land identified as Parcel #C0160006. This parcel, approximately 2.5 acres, is currently zoned A2 and is located on the north side of the city, near the intersections of Winder Road (State Highway 81)/Rock Road and Hwy 81/Lee Boyd Road.

Also, we intent to make application for rezoning of the parcel to be made from residential/agricultural land to CH commercial/highway usage

Sincerely,

Pachel 13 Smith

Richard Byrd Smith 100 Christy Marie Lane Piedmont, SC 29673

August 12, 2022

Mr. Tim Prater, Director Planning & Zoning City of Loganville City Hall P.O. Box 39 Loganville, GA 30052

RE: Letter of Intent

Dear Mr. Prater,

It's my pleasure to announce my intention to have annexed into the City of Loganville the tract of land identified as Parcel #C0160006. This parcel, approximately 2.5 acres, is currently zoned A2 and is located on the north side of the city, near the intersections of Winder Road (State Highway 81)/Rock Road and Hwy 81/Lee Boyd Road.

Also, we intent to make application for rezoning of the parcel to be made from residential/agricultural land to CH commercial/highway usage

Sincerely, Idney

Rodney Don Smith 113 Sherman Court Piedmont, SC 29673