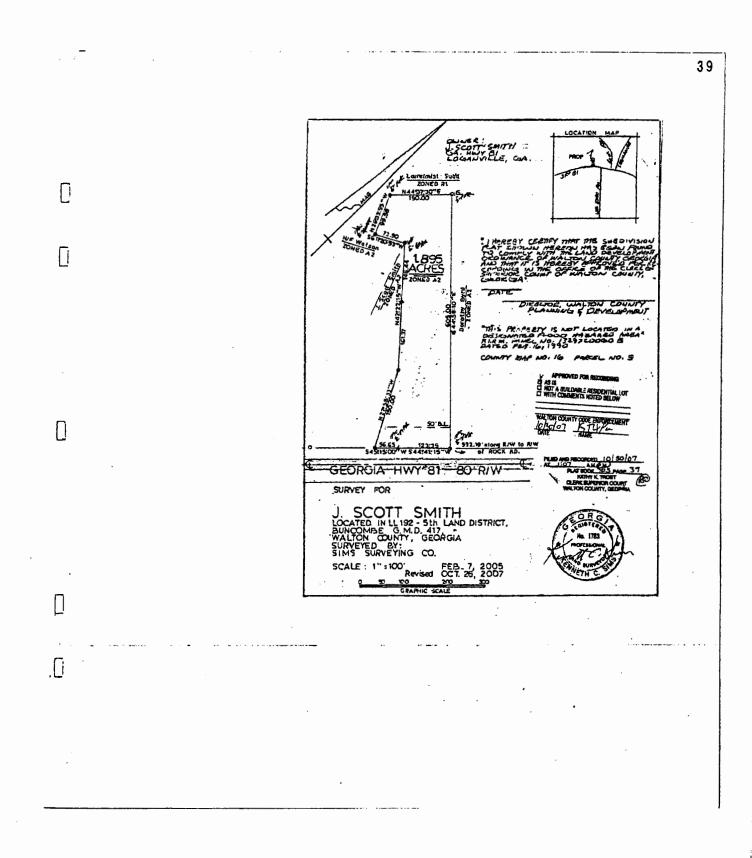

Grantees Address:

141 Knox Landing Drive Seneca, South Carolina 29672

ALL that tract or parcel of land lying and being in Land Lot 192, 5<sup>th</sup> Land District, Buncombe G.M.D. 417 in Walton County, Georgia described in that plat or survey dated February 7, 2005, revised October 26, 2007 by Kenneth Sims, Registered Land Surveyor No. 1783 and recorded in Plat Book 103 at Page 39 in the deed records of Walton County, Georgia.

# All the Estate's one-half (1/2) undivided right, title, interest and equity in and to the following:

All that tract or parcel of land, together with all improvements thereon, situate, lying and being in the State of Georgia, County of Walton, Buncombe GMD 417, containing 10.595 acres, more or less, according to a plat of survey entitled "Survey for Dorothy Byrd", dated February 6, 2006, prepared by Sims Surveying Company, Certified by Kenneth C. Sims, Georgia Registered Land Surveyor No. 1783, recorded in Plat Book 98, page 138, Clerk's Office, Walton County Superior Court. Reference to said survey is hereby made and the same is incorporated herein for a more complete description of the property conveyed.