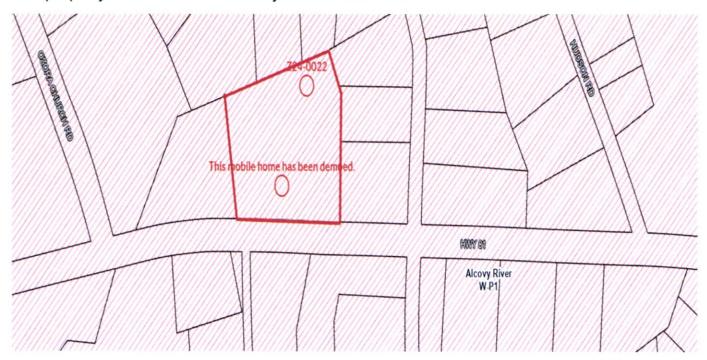

Map Number/Site Area: C0360006

Character Area: Suburban

District 1 Commissioner-Bo Warren Planning Commission-Josh Ferguson

Existing Site Conditions: Property consists of 3.84 acres and is residential. There was

previously a mobile home on the property but it has been demoed.

## Subdivisions surrounding property:

The property is located in the Alcovy River Watershed.

The Future Land Use Map for this property is Suburban.

<u>History:</u> No History