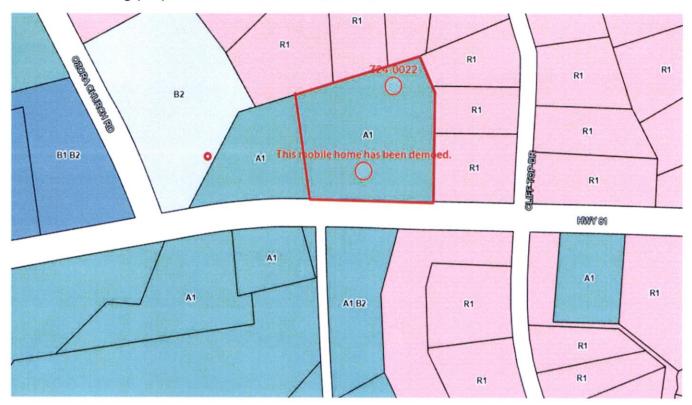

Map Number/Site Area: C0360006

Character Area: Suburban

District 1 Commissioner-Bo Warren Planning Commission-Josh Ferguson

Existing Site Conditions: Property consists of 3.84 acres and is residential. There was

previously a mobile home on the property but it has been demoed.

## The surrounding properties are zoned A1 and R1.

## Subdivisions surrounding property:

The property is located in the Alcovy River Watershed.

The Future Land Use Map for this property is Suburban.

<u>History:</u> No History