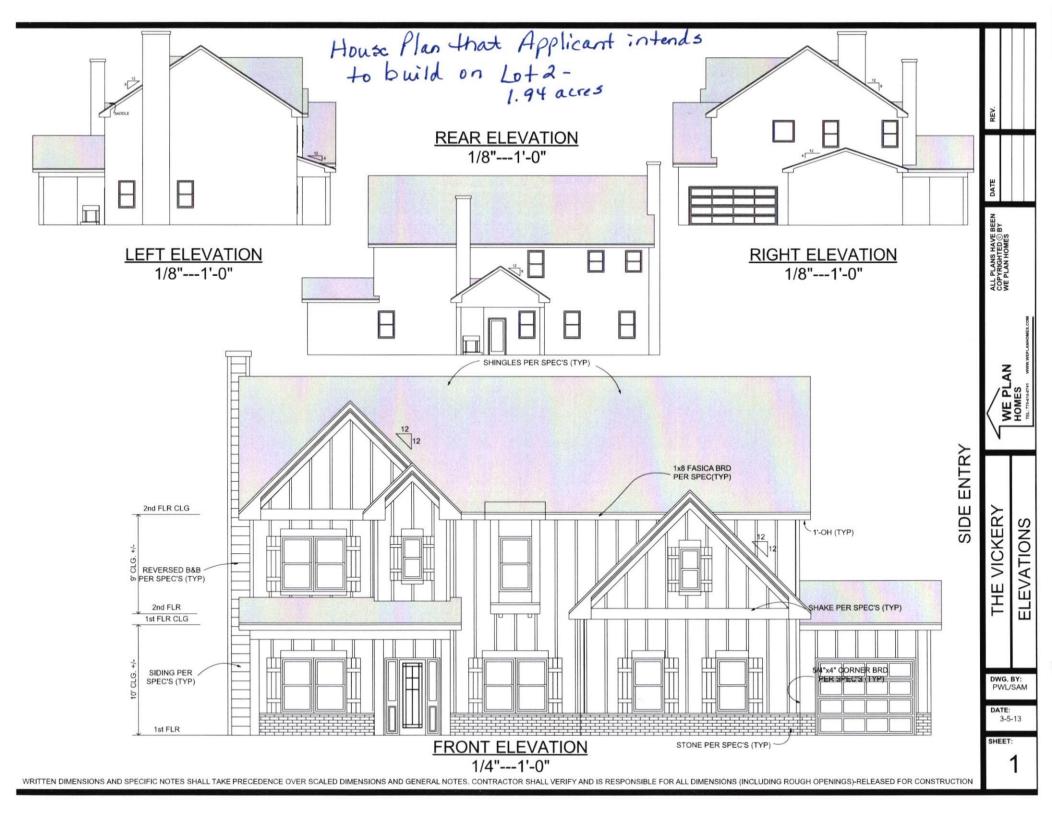

<u>Presentation:</u> Andriy Lukyan represented the case. He lives in Auburn, Georgia right now. He would like to rezone the property and build 2 homes. One would be for him and the other one for his father. They will have septic and county water.

Tim Hinton asked about the size of the houses and Mr. Lukyan stated that it would be about 4,000 sq. ft. to 4,200 sq. ft. above grade and no basement.

Speaking: None

Recommendation: Timothy Hinton made a motion to recommend approval as submitted with a second by Wesley Sisk. The motion carried unanimously.