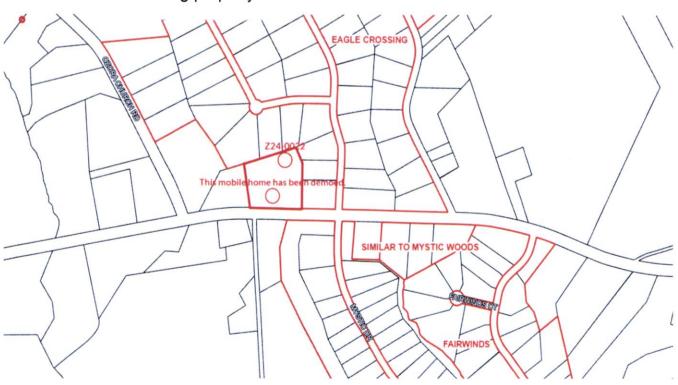

Map Number/Site Area: C0360006

Character Area: Suburban

District 1 Commissioner-Bo Warren Planning Commission-Josh Ferguson

Existing Site Conditions: Property consists of 3.84 acres and is residential. There was

previously a mobile home on the property but it has been demoed.

## The surrounding properties are zoned A1 and R1.

## Subdivisions surrounding property:

The property is located in the Alcovy River Watershed.

The Future Land Use Map for this property is Suburban.

<u>History:</u> No History