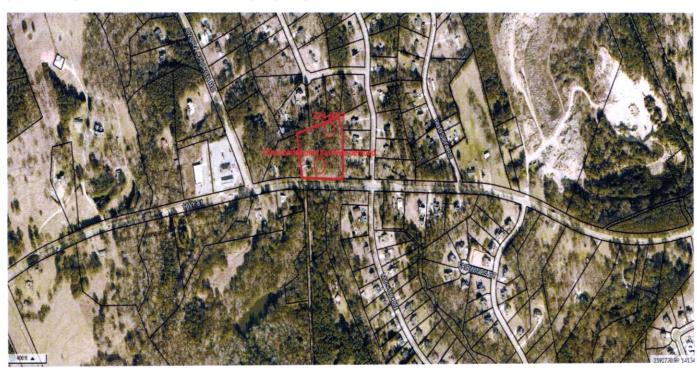

Applicant:

Andriy Lukyan

c/o Blue Wolf Homes LLC

919 Rock Oak Lane

Lawrenceville, Georgia 30046

Current Zoning: A1

Request: Rezone 3.84 acres from A1 to A2 to create 2 buildable lots

Address: 6300 Highway 81, Loganville, Georgia 30052

Map Number/Site Area: C0360006

Character Area: Suburban

District 1 Commissioner-Bo Warren Planning Commission-Josh Ferguson

Existing Site Conditions: Property consists of 3.84 acres and is residential. There was

previously a mobile home on the property but it has been demoed.