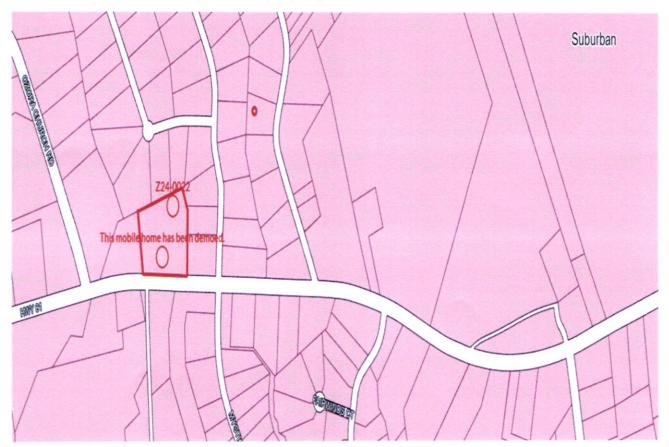

Map Number/Site Area: C0360006

Character Area: Suburban

District 1 Commissioner-Bo Warren Planning Commission-Josh Ferguson

Existing Site Conditions: Property consists of 3.84 acres and is residential. There was

previously a mobile home on the property but it has been demoed.

## The surrounding properties are zoned A1 and R1.

## Subdivisions surrounding property:

The property is located in the Alcovy River Watershed.

The Future Land Use Map for this property is Suburban.

<u>History:</u> No History