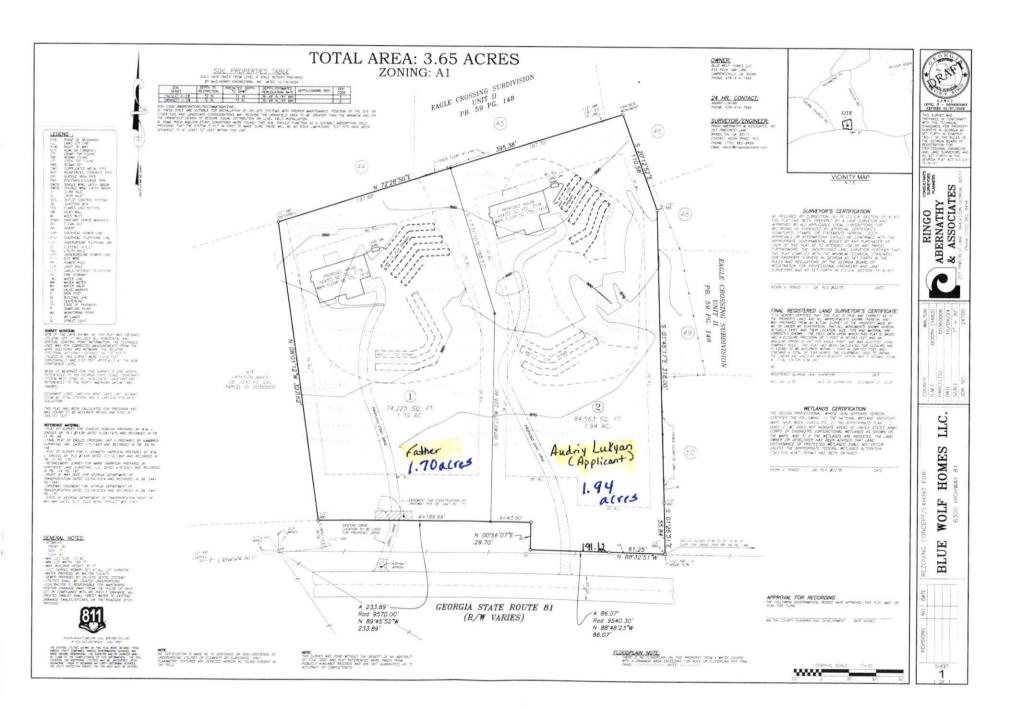

Applicant:

Andriy Lukyan

c/o Blue Wolf Homes LLC

919 Rock Oak Lane

Lawrenceville, Georgia 30046

Current Zoning: A1

Request: Rezone 3.84 acres from A1 to A2 to create 2 buildable lots

Address: 6300 Highway 81, Loganville, Georgia 30052

<u>Presentation:</u> Andriy Lukyan represented the case. He lives in Auburn, Georgia right now. He would like to rezone the property and build 2 homes. One would be for him and the other one for his father. They will have septic and county water.

# Rezone Application # Z24-0022 Application to Amend the Official Zoning Map of Walton County, Georgia

| Planning Comm. Meeting Date 12-12-2024 at 6:00PM held at WC Historical Court House, 111 S.  Broad St, Monroe, Ga (2 <sup>nd</sup> Floor)                                                                                                                                                                                                                                                                                                                                                                                                                                                                                                                                                                                                                                                                                                                                                                                                                                                                                                                                                                                                                                                                                                                                                                                                                                                                                                                                                                                                                                                                                                                                                                                                                                                                                                                                                                                                                                                                                                                                                                                       |
|--------------------------------------------------------------------------------------------------------------------------------------------------------------------------------------------------------------------------------------------------------------------------------------------------------------------------------------------------------------------------------------------------------------------------------------------------------------------------------------------------------------------------------------------------------------------------------------------------------------------------------------------------------------------------------------------------------------------------------------------------------------------------------------------------------------------------------------------------------------------------------------------------------------------------------------------------------------------------------------------------------------------------------------------------------------------------------------------------------------------------------------------------------------------------------------------------------------------------------------------------------------------------------------------------------------------------------------------------------------------------------------------------------------------------------------------------------------------------------------------------------------------------------------------------------------------------------------------------------------------------------------------------------------------------------------------------------------------------------------------------------------------------------------------------------------------------------------------------------------------------------------------------------------------------------------------------------------------------------------------------------------------------------------------------------------------------------------------------------------------------------|
| Board of Comm Meeting Date 01-07-2025 at 6:00PM held at WC Historical Court House                                                                                                                                                                                                                                                                                                                                                                                                                                                                                                                                                                                                                                                                                                                                                                                                                                                                                                                                                                                                                                                                                                                                                                                                                                                                                                                                                                                                                                                                                                                                                                                                                                                                                                                                                                                                                                                                                                                                                                                                                                              |
| You or your agent must be present at both meetings                                                                                                                                                                                                                                                                                                                                                                                                                                                                                                                                                                                                                                                                                                                                                                                                                                                                                                                                                                                                                                                                                                                                                                                                                                                                                                                                                                                                                                                                                                                                                                                                                                                                                                                                                                                                                                                                                                                                                                                                                                                                             |
| Map/Parcel_Co36,0006 Applicant Name/Address/Phone # Property Owner Name/Address/Phone  Applicant Name/Address/Phone # Same  E 99 Rack oak Ln  Lawrenceville ga 30046 E-mail address: Lvkyana 290gma. I.c. (If more than one owner, attach Exhibit "A")  Phone # 678-914-7666 Phone #  Location: 6300 hung 81 Loganille, Ca. 30052 Requested Zoning A 2 Acreage 3, 65 (3.84 acres)                                                                                                                                                                                                                                                                                                                                                                                                                                                                                                                                                                                                                                                                                                                                                                                                                                                                                                                                                                                                                                                                                                                                                                                                                                                                                                                                                                                                                                                                                                                                                                                                                                                                                                                                              |
| Existing Use of Property: residential                                                                                                                                                                                                                                                                                                                                                                                                                                                                                                                                                                                                                                                                                                                                                                                                                                                                                                                                                                                                                                                                                                                                                                                                                                                                                                                                                                                                                                                                                                                                                                                                                                                                                                                                                                                                                                                                                                                                                                                                                                                                                          |
| Existing Structures: Vacent                                                                                                                                                                                                                                                                                                                                                                                                                                                                                                                                                                                                                                                                                                                                                                                                                                                                                                                                                                                                                                                                                                                                                                                                                                                                                                                                                                                                                                                                                                                                                                                                                                                                                                                                                                                                                                                                                                                                                                                                                                                                                                    |
| The purpose of this rezone is <u>Spliting</u> property to make 2  Buildable lots.                                                                                                                                                                                                                                                                                                                                                                                                                                                                                                                                                                                                                                                                                                                                                                                                                                                                                                                                                                                                                                                                                                                                                                                                                                                                                                                                                                                                                                                                                                                                                                                                                                                                                                                                                                                                                                                                                                                                                                                                                                              |
| Property is serviced by the following:                                                                                                                                                                                                                                                                                                                                                                                                                                                                                                                                                                                                                                                                                                                                                                                                                                                                                                                                                                                                                                                                                                                                                                                                                                                                                                                                                                                                                                                                                                                                                                                                                                                                                                                                                                                                                                                                                                                                                                                                                                                                                         |
| Public Water: Provider: Well:                                                                                                                                                                                                                                                                                                                                                                                                                                                                                                                                                                                                                                                                                                                                                                                                                                                                                                                                                                                                                                                                                                                                                                                                                                                                                                                                                                                                                                                                                                                                                                                                                                                                                                                                                                                                                                                                                                                                                                                                                                                                                                  |
| Public Sewer: Provider: Septic Tank:                                                                                                                                                                                                                                                                                                                                                                                                                                                                                                                                                                                                                                                                                                                                                                                                                                                                                                                                                                                                                                                                                                                                                                                                                                                                                                                                                                                                                                                                                                                                                                                                                                                                                                                                                                                                                                                                                                                                                                                                                                                                                           |
| The above statements and accompanying materials are complete and accurate. Applicant hereby grants permission for planning and zoning personnel to enter upon and inspect the property for all purposes allowed and required by the Comprehensive Land Development Ordinance.    Column    |
| Public Notice sign will be placed and removed by P&D Office Signs will not be removed until after Board of Commissioners meeting                                                                                                                                                                                                                                                                                                                                                                                                                                                                                                                                                                                                                                                                                                                                                                                                                                                                                                                                                                                                                                                                                                                                                                                                                                                                                                                                                                                                                                                                                                                                                                                                                                                                                                                                                                                                                                                                                                                                                                                               |
| Office Use Only:  Existing Zoning A Surrounding Zoning: North B South A South A South B West A South B West A South B West B South B S |
| Comprehensive Land Use: Dwwbar DRI Required? Y N                                                                                                                                                                                                                                                                                                                                                                                                                                                                                                                                                                                                                                                                                                                                                                                                                                                                                                                                                                                                                                                                                                                                                                                                                                                                                                                                                                                                                                                                                                                                                                                                                                                                                                                                                                                                                                                                                                                                                                                                                                                                               |
| Commission District: 1- Bo Warren Watershed: Alcovy River TMP                                                                                                                                                                                                                                                                                                                                                                                                                                                                                                                                                                                                                                                                                                                                                                                                                                                                                                                                                                                                                                                                                                                                                                                                                                                                                                                                                                                                                                                                                                                                                                                                                                                                                                                                                                                                                                                                                                                                                                                                                                                                  |
| I hereby withdraw the above application                                                                                                                                                                                                                                                                                                                                                                                                                                                                                                                                                                                                                                                                                                                                                                                                                                                                                                                                                                                                                                                                                                                                                                                                                                                                                                                                                                                                                                                                                                                                                                                                                                                                                                                                                                                                                                                                                                                                                                                                                                                                                        |