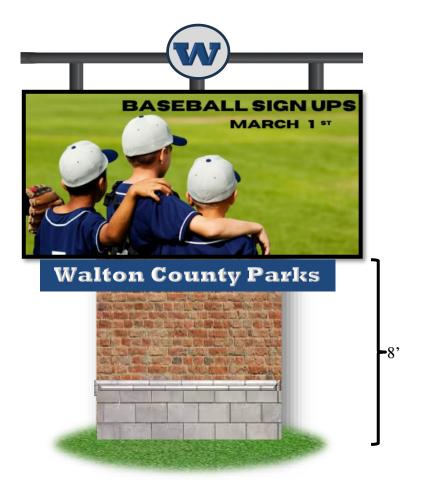

## Meridian Park Sign

- SCREEN SIZE 10'6''x 22' LED 13MM
- LOCATION: Meridian Park
- PARCEL ID: LG120002B00
- Walton County Parks Logo: LED backlit
- W Logo LED backlit
- BRICK BLOCK façade
- WCP has full design approval.

- 8'