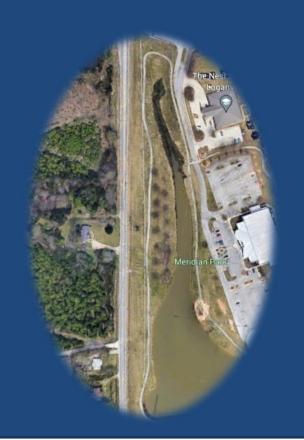

## Meridian Park Sign

- SCREEN SIZE 10'6''x 22' LED 13MM
- LOCATION: Meridian Park
- PARCEL ID: LG120002B00
- Walton County Parks Logo: LED backlit
- W Logo LED backlit
- BRICK BLOCK façade
- WCP has full design approval.