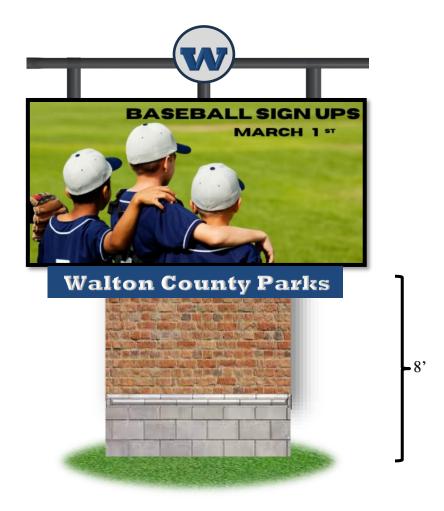

## Meridian Park Sign

- SCREEN SIZE 10'6''x 22' LED 13MM
- LOCATION: Meridian Park
- PARCEL ID: LG120002B00
- Walton County Parks Logo: LED backlit
- W Logo LED backlit
- BRICK BLOCK façade
- WCP has full design approval.

- 8'