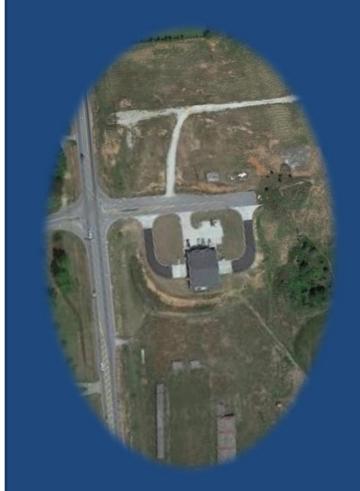

### Leone Ave Park Sign

- SCREEN SIZE 10'6''x 22' LED 13MM
- LOCATION: LEONE AVE
- PARCEL ID: WG010042
- Walton County Parks Logo:
- LED backlit
- W Logo LED backlit
- BRICK BLOCK façade
- WCP has full design approval.

# Ayers Park Sign

- SCREEN SIZE 10'6''x 22' LED 13MM
- LOCATION: US-78 w
- PARCEL ID: CO610123B00
- Walton County Parks Logo:
- LED backlit
- <u>W</u> Logo LED backlit
- BRICK BLOCK façade
- WCP has full design approval.