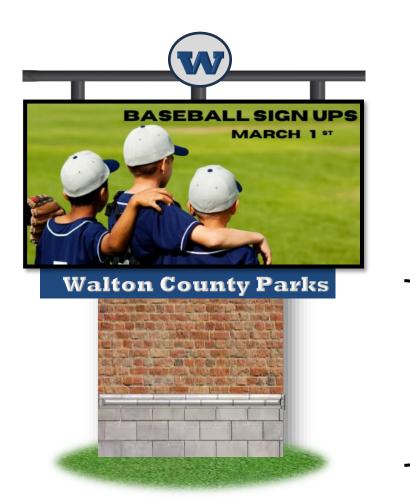

### Leone Ave Park Sign

- SCREEN SIZE 10'6''x 22' LED 13MM
- LOCATION: LEONE AVE
- PARCEL ID: WG010042
- Walton County Parks Logo:
- LED backlit
- W Logo LED backlit
- BRICK BLOCK façade
- WCP has full design approval.

# Ayers Park Sign

- SCREEN SIZE 10'6''x 22' LED 13MM
- LOCATION: US-78 w
- PARCEL ID: CO610123B00
- Walton County Parks Logo:
- LED backlit
- <u>W</u> Logo LED backlit
- BRICK BLOCK façade
- WCP has full design approval.