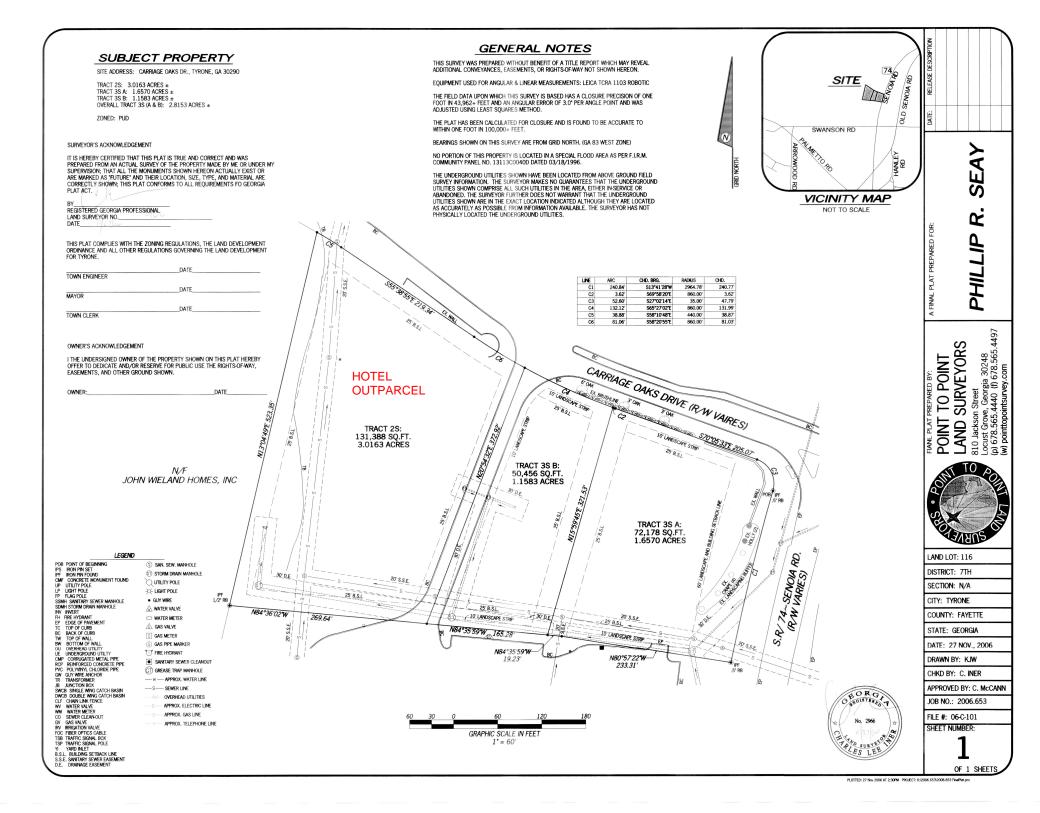

# STAFF REPORT CERTIFICATE OF APPROPRIATENESS

| ADDRESS | OWNER           | PARCEL NO. | EX. ZONING | PROPOSED ZONING | FUTURE LAND USE     | SURROUNDING ZONING                           | SITE IMPROVEMENTS | ACREAGE |
|---------|-----------------|------------|------------|-----------------|---------------------|----------------------------------------------|-------------------|---------|
| N/A     | Phillip R. Seay | 0726051    | C-2        | N/A             | Commercial Corridor | North: C-2 South: C-2<br>East: C-2 West: LUR | N/A               | 3.01 ac |

## **COMPREHENSIVE PLAN & FUTURE DEVELOPMENT MAP COMPATABILITY**

The property lies within the Community Gateway character area which encourages commercial development consistent with the Town's C-1, C-2, CMU, and O-I zoning classifications to maintain a high standard of architecture, landscaping, and sign controls that also accommodate pedestrian and traffic circulation throughout the developments.