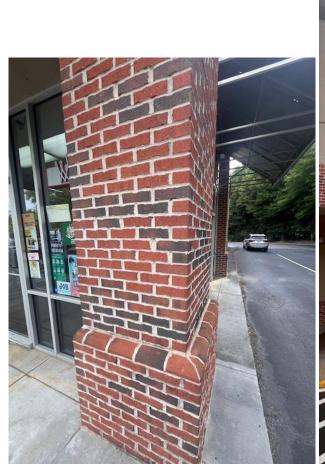

KIKU JAPANESE RESTAURANT BROWN BRICK AND WHITE EIFS

KKU JAPANESE RESTAURANT BROWN BRICK AND WHITE EIFS

RED BRICK SLECTED TO BE SIMILAR TO PUBLIX-BERKSHIRE

PUBLIX BRICK (RED AND CHARCOAL MIX)

WHITE BRICK SELECTED – ALPINE (COLOR SIMILAR TO KIKU JAPANESE RESTAURANT)