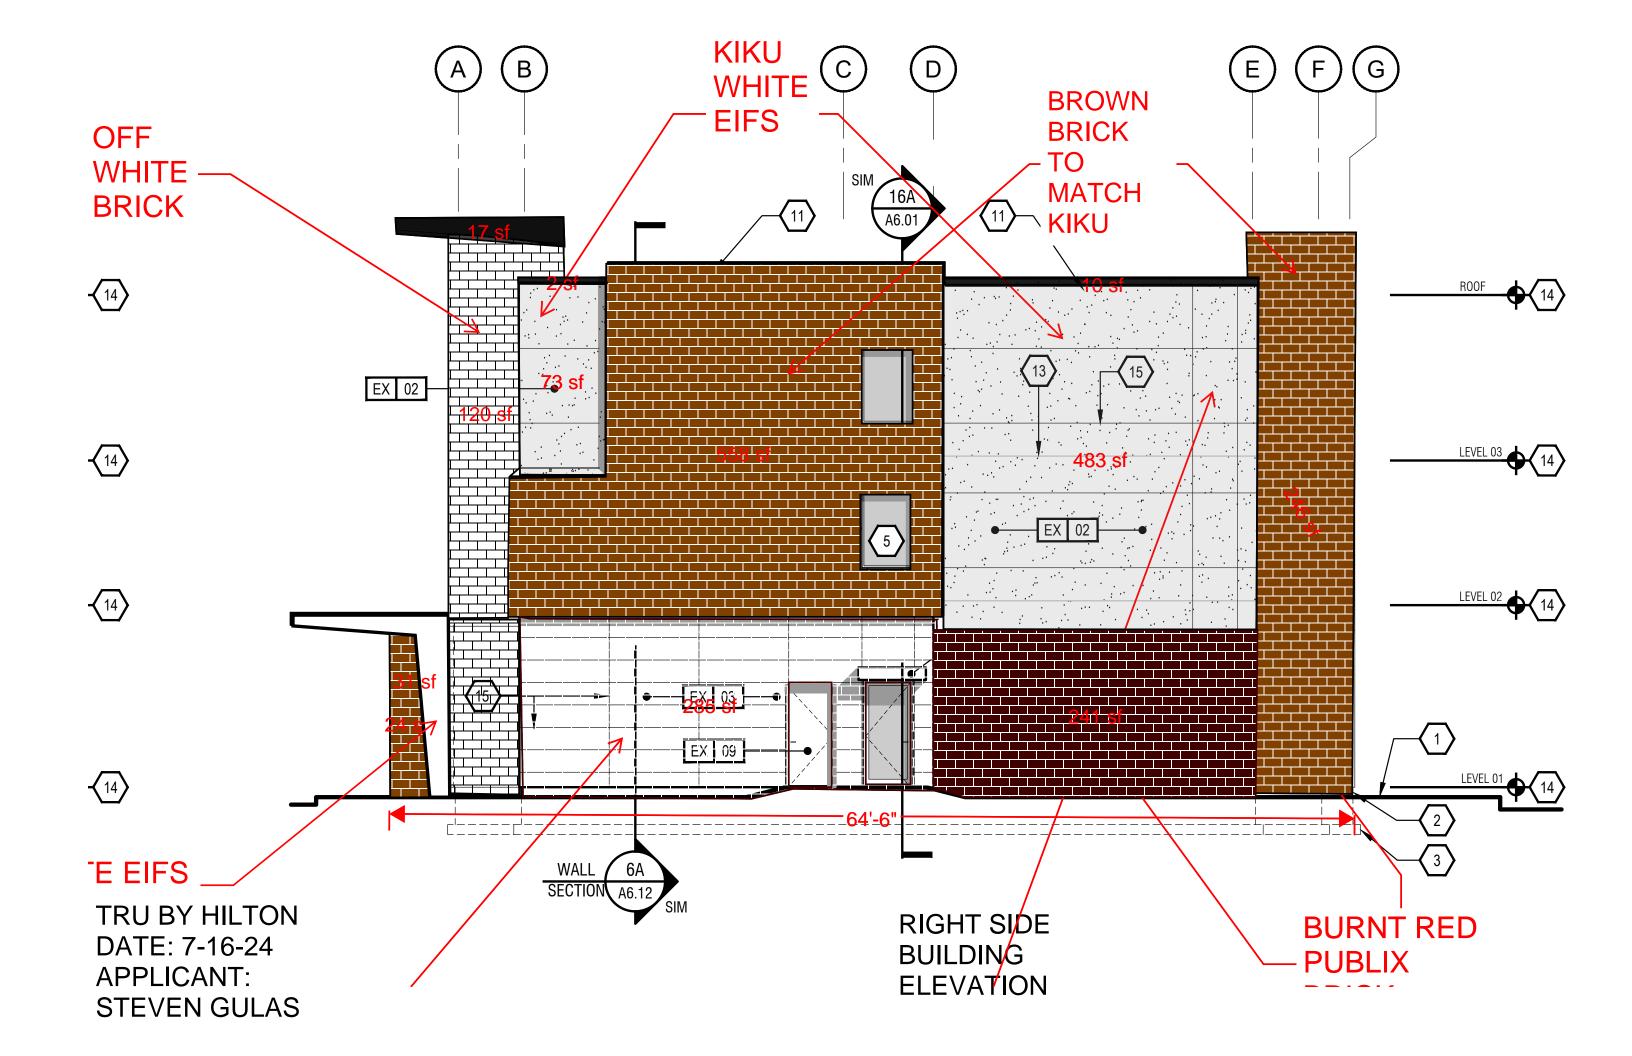

#### TRU BY HILTON TYRONE

BRICK SELECTED SAVANNAH MOSS (BROWN BRICK) AND BERKSHIRE (RED BRICK WITH CHARCOAL MIXED IN) AND ALPINE (OFF WHITE BRICK)

7-16-24

BROWN BRICK SLEECTED TO BE SIMILAR TO KIKU RESTAURANT - SAVANNAH MOSS

KIKU JAPANESE RESTAURANT BROWN BRICK AND WHITE EIFS

KKU JAPANESE RESTAURANT BROWN BRICK AND WHITE EIFS

RED BRICK SLECTED TO BE SIMILAR TO PUBLIX-BERKSHIRE

PUBLIX BRICK (RED AND CHARCOAL MIX)

WHITE BRICK SELECTED – ALPINE (COLOR SIMILAR TO KIKU JAPANESE RESTAURANT)

KIKU WHITE EIFS WILL BE MATCHED IN COLOR FOR NEW HOTEL EIFS