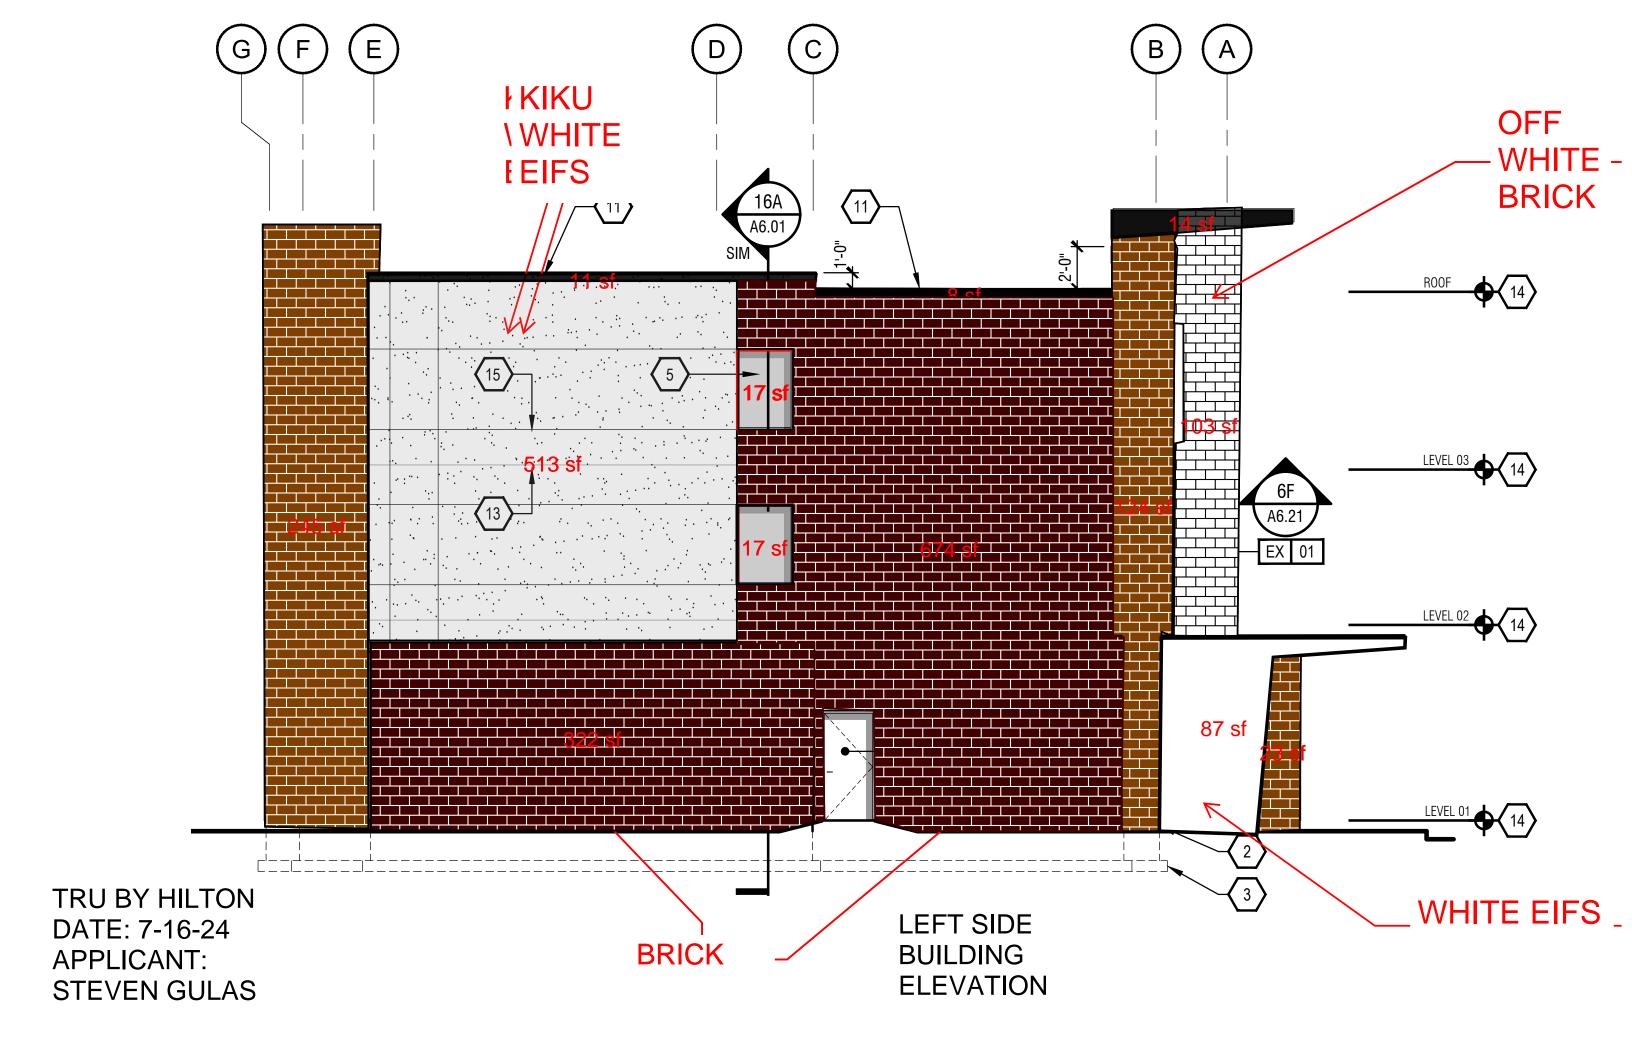

#### TRU BY HILTON TYRONE

BRICK SELECTED SAVANNAH MOSS (BROWN BRICK) AND BERKSHIRE (RED BRICK WITH CHARCOAL MIXED IN) AND ALPINE (OFF WHITE BRICK)

7-16-24

BROWN BRICK SLEECTED TO BE SIMILAR TO KIKU RESTAURANT - SAVANNAH MOSS

KIKU JAPANESE RESTAURANT BROWN BRICK AND WHITE EIFS

KKU JAPANESE RESTAURANT BROWN BRICK AND WHITE EIFS

RED BRICK SLECTED TO BE SIMILAR TO PUBLIX-BERKSHIRE

PUBLIX BRICK (RED AND CHARCOAL MIX)

WHITE BRICK SELECTED – ALPINE (COLOR SIMILAR TO KIKU JAPANESE RESTAURANT)

KIKU WHITE EIFS WILL BE MATCHED IN COLOR FOR NEW HOTEL EIFS