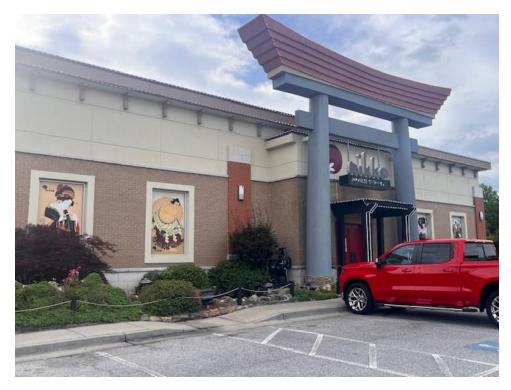

#### TRU BY HILTON TYRONE

BRICK SELECTED SAVANNAH MOSS (BROWN BRICK) AND BERKSHIRE (RED BRICK WITH CHARCOAL MIXED IN) AND ALPINE (OFF WHITE BRICK)

7-16-24

BROWN BRICK SLEECTED TO BE SIMILAR TO KIKU RESTAURANT - SAVANNAH MOSS

KIKU JAPANESE RESTAURANT BROWN BRICK AND WHITE EIFS

KKU JAPANESE RESTAURANT BROWN BRICK AND WHITE EIFS

RED BRICK SLECTED TO BE SIMILAR TO PUBLIX-BERKSHIRE

PUBLIX BRICK (RED AND CHARCOAL MIX)

WHITE BRICK SELECTED – ALPINE (COLOR SIMILAR TO KIKU JAPANESE RESTAURANT)