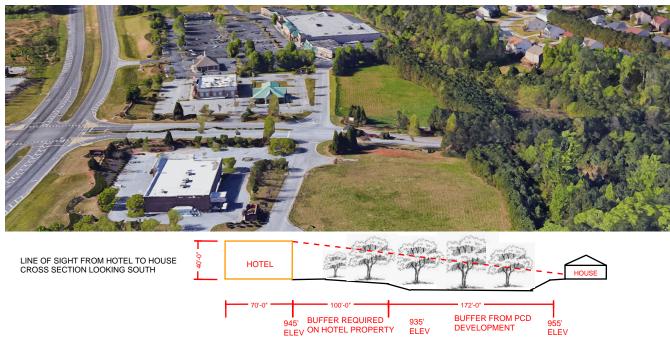

SHEET NAME: CONCEPT PLAN

SHEET NO:

GRAPHIC SCALE IN FEET

CP

SOUTHHAMPTON HOTEL

LINE OF SIGHT STUDY FROM HWY 74' AND FROM SOUTHHAMPTON RESIDENITAL SUBDIVISION

PARCEL 0726 051

APPLICANT: STEVEN GULAS