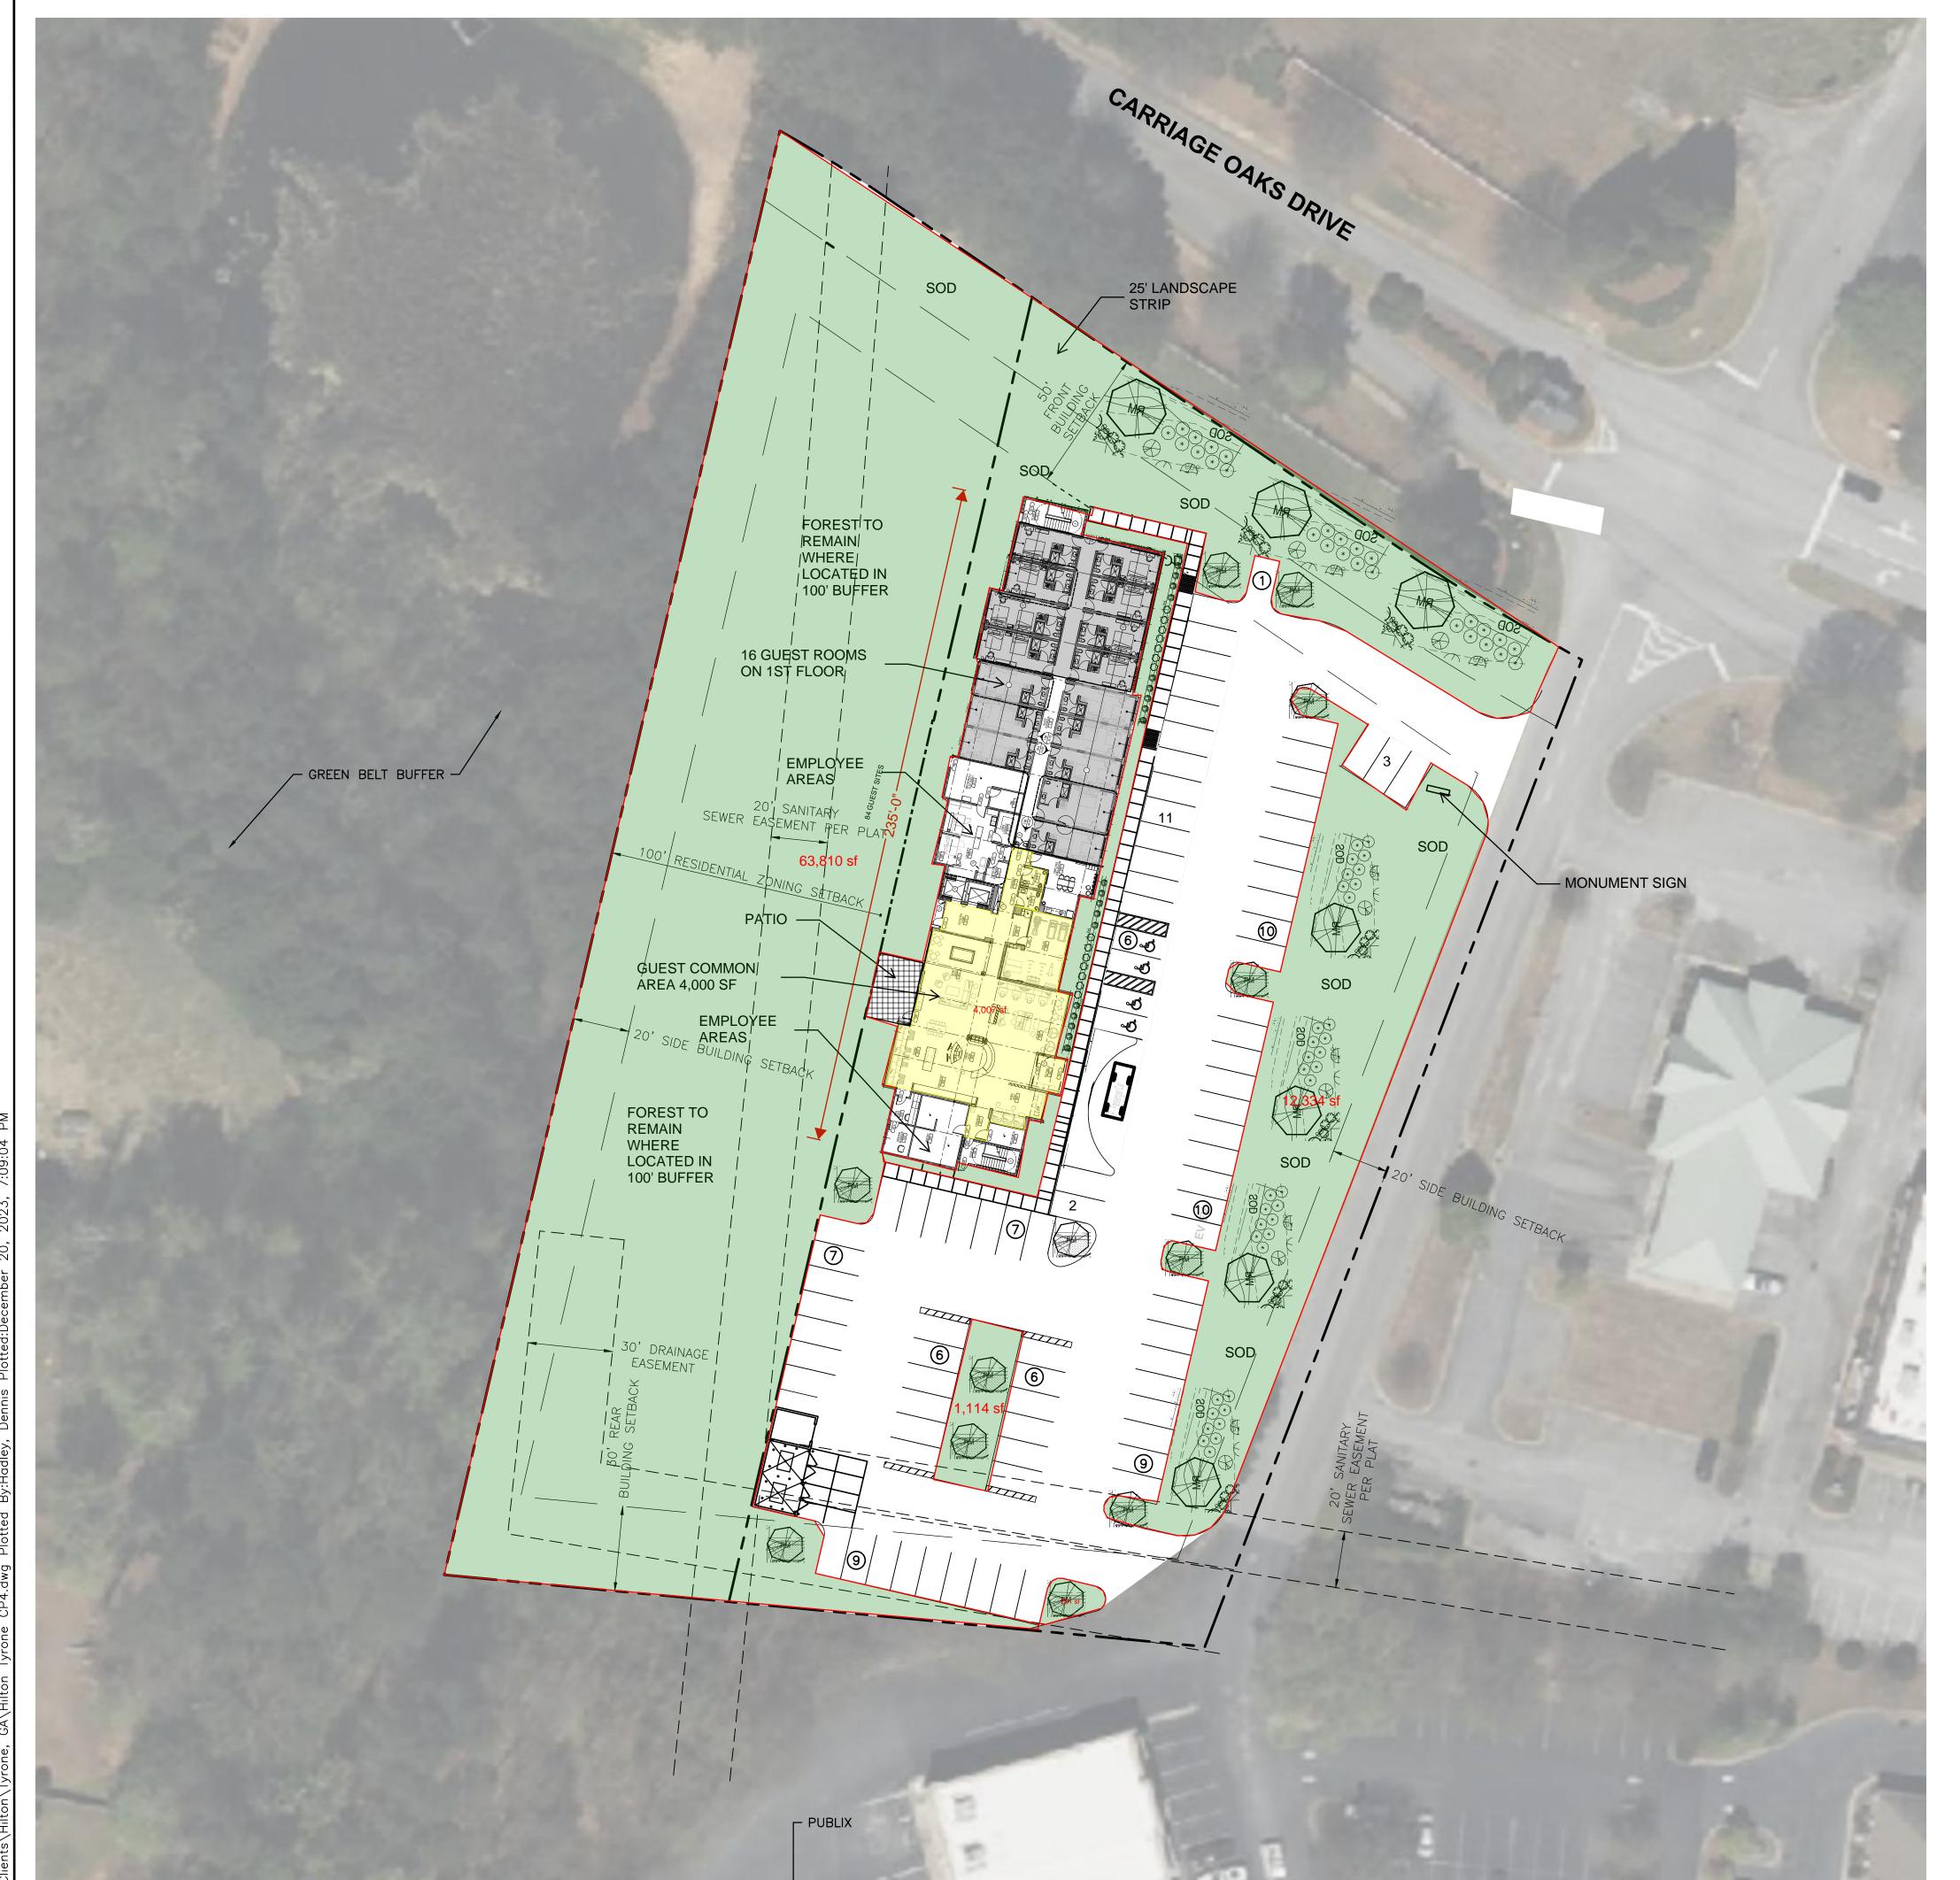

# **NOTES**

PROPERTY LINES ARE APPROXIMATE. THIS CONCEPT PLAN WAS PREPARED WITHOUT THE BENEFIT OF A CURRENT SURVEY.

THIS SITE CONTAINS NO FLOOD PLAIN PER FEMA FIRM #13113C0077E.

| SITE DAT                          | ΓΑ       |                                   |
|-----------------------------------|----------|-----------------------------------|
| LOT DATA                          |          |                                   |
| PROPOSED SITE AREA                | 3.02±    | ACRES                             |
| CURRENT ZONING                    | C-2      | HIGHWAY<br>COMMERCIAL<br>DISTRICT |
| PARKING DATA:                     |          |                                   |
| PARKING SPACE REQUIRED DIMENSIONS | 9X18     | FT.                               |
| DRIVE AISLE WIDTH REQUIRED        | 24       | FT.                               |
| PARKING SPACES REQUIRED           | 84       | 1 SPACE PER<br>GUESTROOM          |
| PARKING SPACES PROVIDED           | up to 87 |                                   |
| ACCESSIBLE SPACES REQUIRED        | 4        |                                   |
| ACCESSIBLE SPACES PROVIDED        | 5        |                                   |

SHEET NAME: CONCEPT PLAN

SHEET NO: