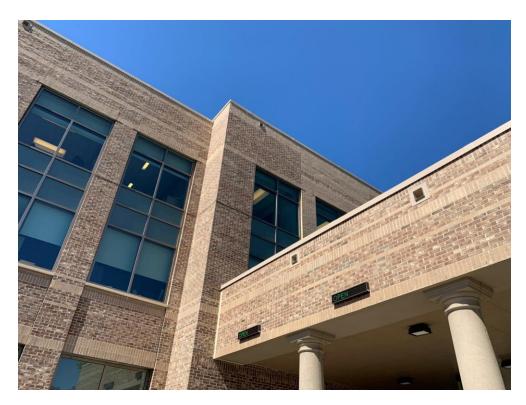

#### Hotel

The site shall maintain a physically and aesthetically pleasing gateway into the Town of Tyrone, while keeping it in line with the surrounding environment to ensure visual continuity. The general design, the character and appropriateness of design, scale of buildings, arrangement, texture, materials, and colors of structures in question and the relationship of such elements to similar features of structures in the surrounding area are all appropriate with Publix large building as a neighbor in the commercial complex. Our structure is within 800 feet of the State Route 74 right-of-way line or is part of a common development within 800 feet of the State 74 right-of-way line. The exterior shall meet 70% Class A materials (brick and glass) at all four sides.