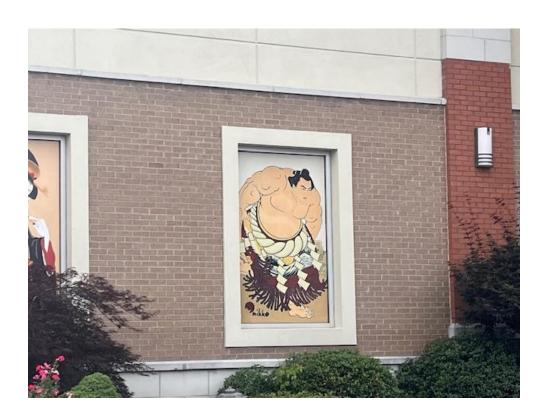

KIKU JAPANESE RESTAURANT BROWN BRICK AND WHITE EIFS

KKU JAPANESE RESTAURANT BROWN BRICK AND WHITE EIFS

RED BRICK SLECTED TO BE SIMILAR TO PUBLIX-BERKSHIRE

PUBLIX BRICK (RED AND CHARCOAL MIX)

WHITE BRICK SELECTED – ALPINE (COLOR SIMILAR TO KIKU JAPANESE RESTAURANT)

KIKU WHITE EIFS WILL BE MATCHED IN COLOR FOR NEW HOTEL EIFS