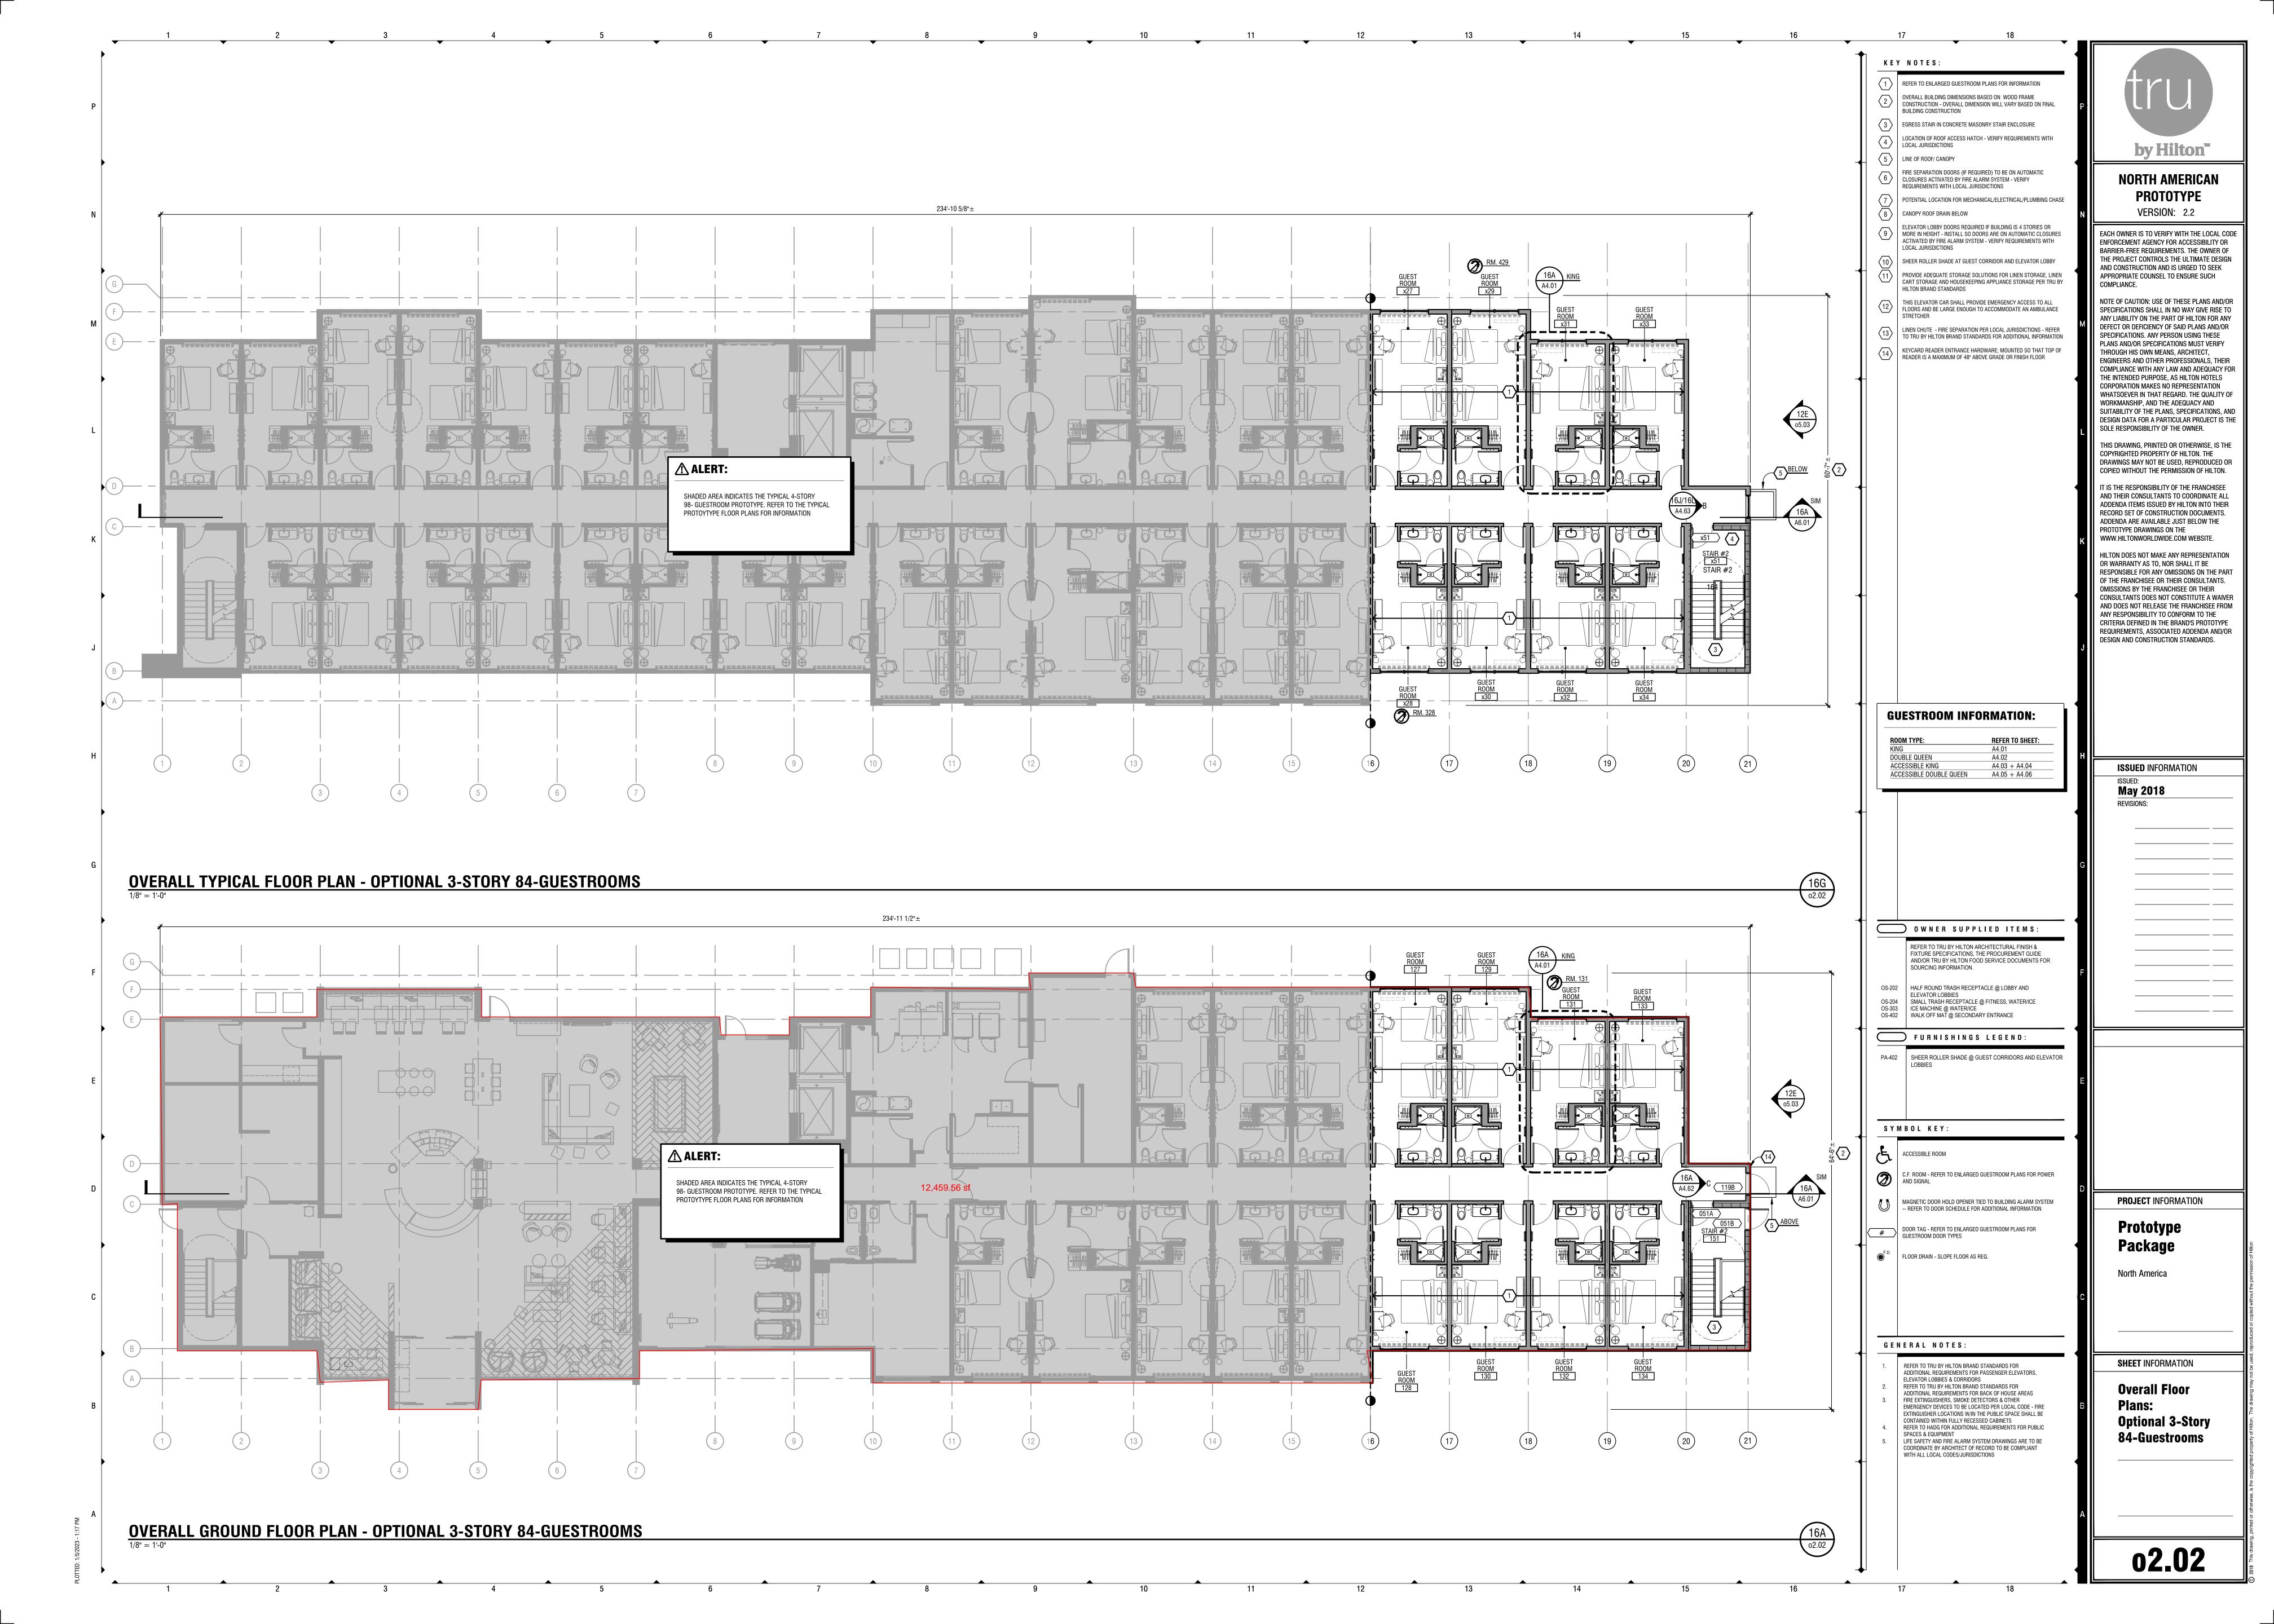

# **NOTES**

PROPERTY LINES ARE APPROXIMATE. THIS CONCEPT PLAN WAS PREPARED WITHOUT THE BENEFIT OF A CURRENT SURVEY.

THIS SITE CONTAINS NO FLOOD PLAIN PER FEMA FIRM #13113C0077E.

| SITE DAT                          | ΓΑ       |                                   |
|-----------------------------------|----------|-----------------------------------|
| LOT DATA                          |          |                                   |
| PROPOSED SITE AREA                | 3.02±    | ACRES                             |
| CURRENT ZONING                    | C-2      | HIGHWAY<br>COMMERCIAL<br>DISTRICT |
| PARKING DATA:                     |          |                                   |
| PARKING SPACE REQUIRED DIMENSIONS | 9X18     | FT.                               |
| DRIVE AISLE WIDTH REQUIRED        | 24       | FT.                               |
| PARKING SPACES REQUIRED           | 84       | 1 SPACE PER<br>GUESTROOM          |
| PARKING SPACES PROVIDED           | up to 87 |                                   |
| ACCESSIBLE SPACES REQUIRED        | 4        |                                   |
| ACCESSIBLE SPACES PROVIDED        | 5        |                                   |