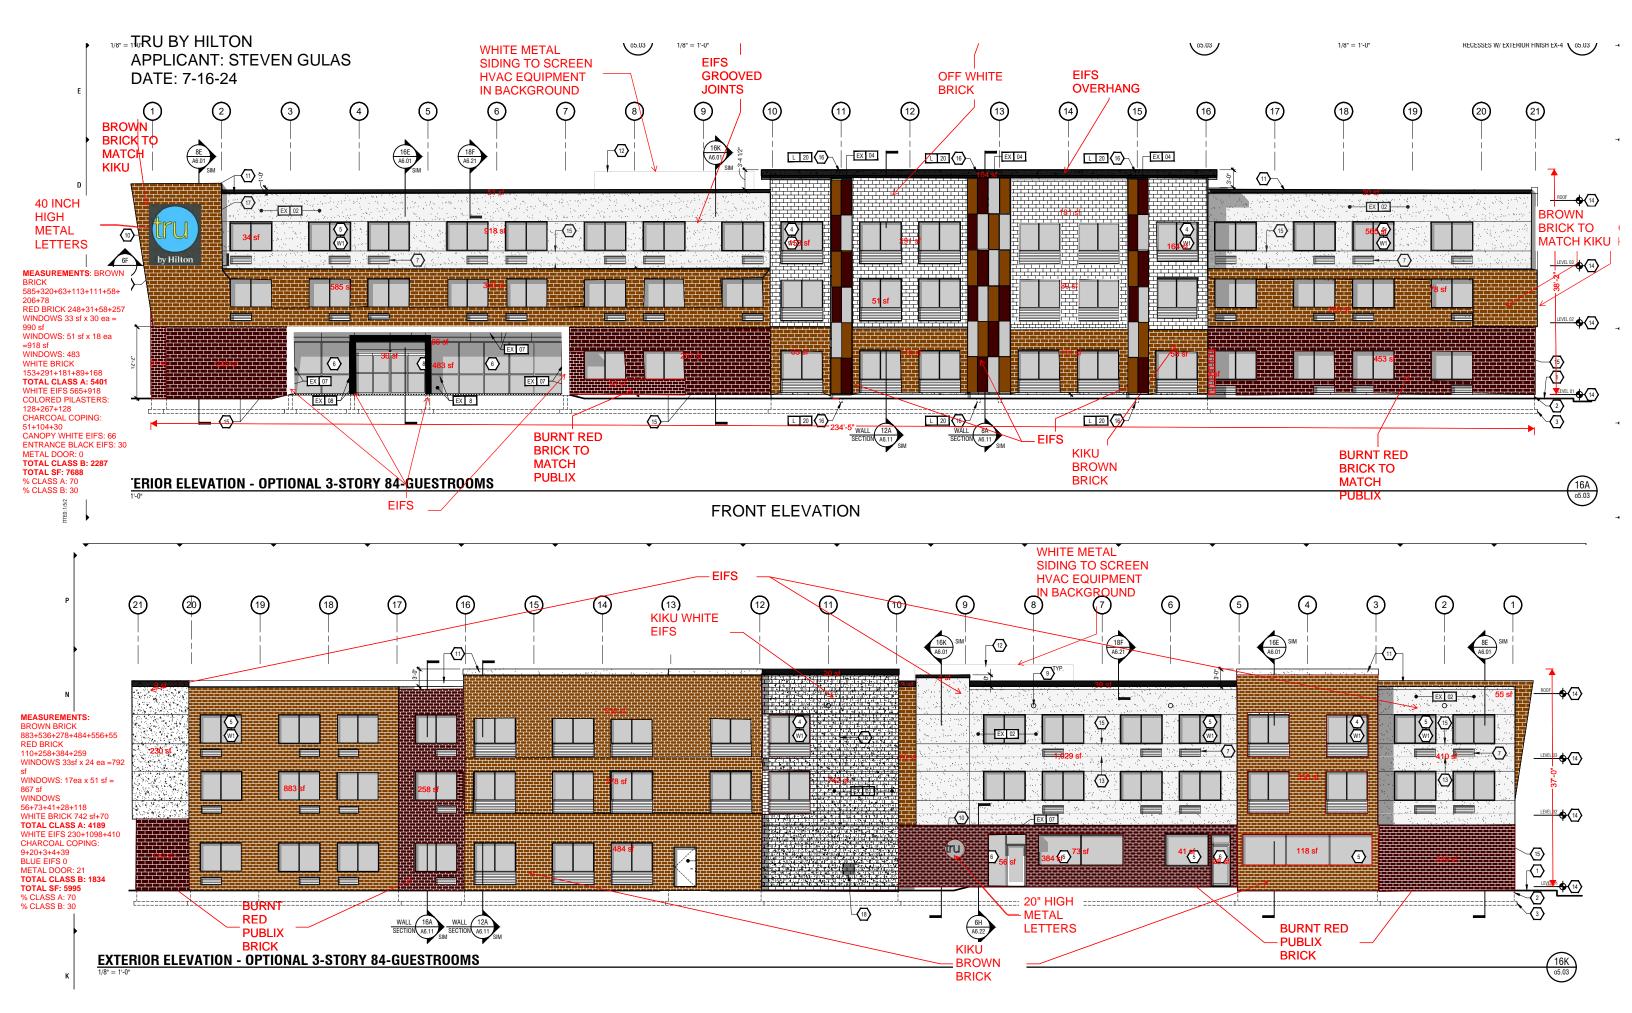

#### TRU BY HILTON TYRONE

BRICK SELECTED SAVANNAH MOSS (BROWN BRICK) AND BERKSHIRE (RED BRICK WITH CHARCOAL MIXED IN) AND ALPINE (OFF WHITE BRICK)

7-16-24

BROWN BRICK SLEECTED TO BE SIMILAR TO KIKU RESTAURANT - SAVANNAH MOSS

KIKU JAPANESE RESTAURANT BROWN BRICK AND WHITE EIFS

KKU JAPANESE RESTAURANT BROWN BRICK AND WHITE EIFS

RED BRICK SLECTED TO BE SIMILAR TO PUBLIX-BERKSHIRE

PUBLIX BRICK (RED AND CHARCOAL MIX)

WHITE BRICK SELECTED – ALPINE (COLOR SIMILAR TO KIKU JAPANESE RESTAURANT)

KIKU WHITE EIFS WILL BE MATCHED IN COLOR FOR NEW HOTEL EIFS

#### Hotel

The site shall maintain a physically and aesthetically pleasing gateway into the Town of Tyrone, while keeping it in line with the surrounding environment to ensure visual continuity. The general design, the character and appropriateness of design, scale of buildings, arrangement, texture, materials, and colors of structures in question and the relationship of such elements to similar features of structures in the surrounding area are all appropriate with Publix large building as a neighbor in the commercial complex. Our structure is within 800 feet of the State Route 74 right-of-way line or is part of a common development within 800 feet of the State 74 right-of-way line. The exterior shall meet 70% Class A materials (brick and glass) at all four sides.