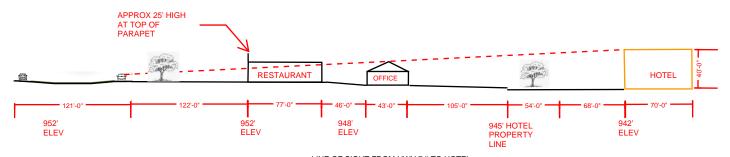

SHEET NAME: CONCEPT PLAN

SHEET NO:

GRAPHIC SCALE IN FEET

CP

SOUTHHAMPTON HOTEL

LINE OF SIGHT STUDY FROM HWY 74' AND FROM SOUTHHAMPTON RESIDENITAL SUBDIVISION

PARCEL 0726 051

APPLICANT: STEVEN GULAS

DATE: 6-10-24

LINE OF SIGHT FROM HWY 74'

LINE OF SIGHT FROM HWY 74' TO HOTEL CROSS SECTION LOOKING SOUTH