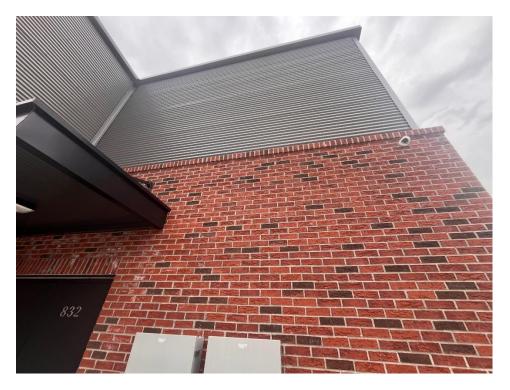

#### TRU BY HILTON TYRONE

BRICK SELECTED SAVANNAH MOSS (BROWN BRICK) AND BERKSHIRE (RED BRICK WITH CHARCOAL MIXED IN) AND ALPINE (OFF WHITE BRICK)

7-16-24

BROWN BRICK SLEECTED TO BE SIMILAR TO KIKU RESTAURANT - SAVANNAH MOSS