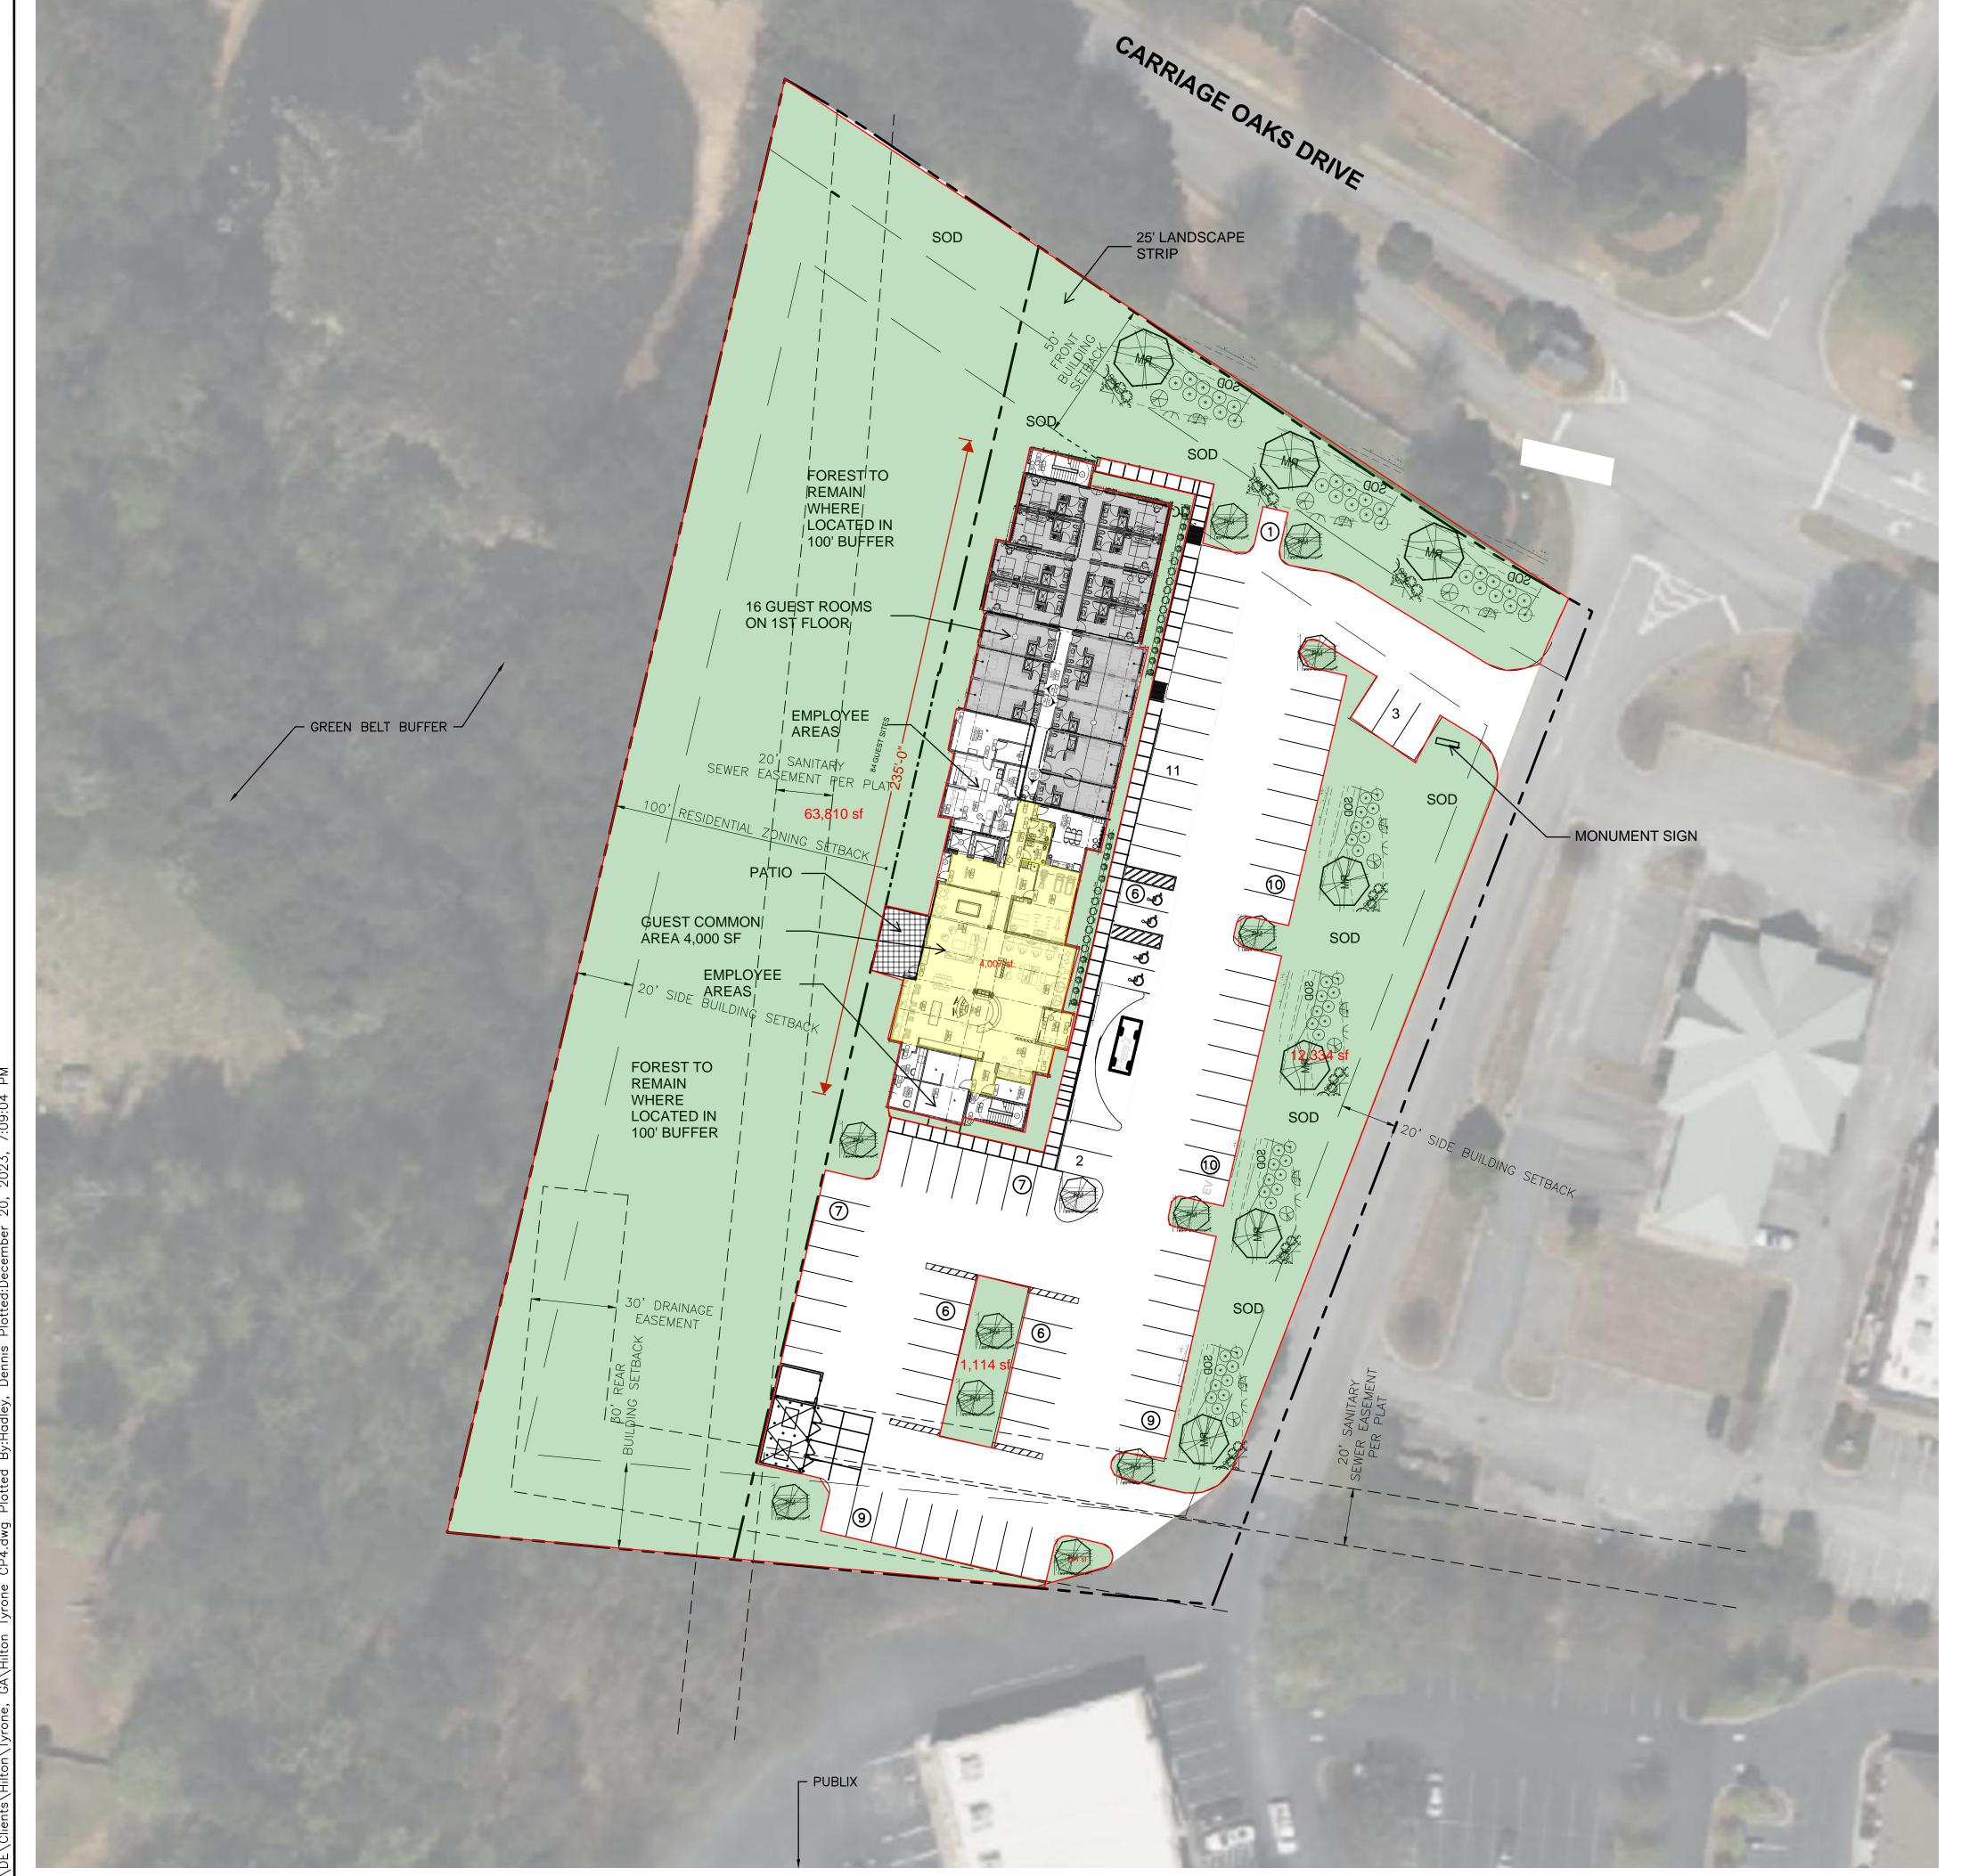

# **NOTES**

PROPERTY LINES ARE APPROXIMATE. THIS CONCEPT PLAN WAS PREPARED WITHOUT THE BENEFIT OF A CURRENT SURVEY.

THIS SITE CONTAINS NO FLOOD PLAIN PER FEMA FIRM #13113C0077E.

| SITE DA                           | ГА       |                                   |
|-----------------------------------|----------|-----------------------------------|
| LOT DATA                          |          |                                   |
| PROPOSED SITE AREA                | 3.02±    | ACRES                             |
| CURRENT ZONING                    | C-2      | HIGHWAY<br>COMMERCIAL<br>DISTRICT |
| PARKING DATA:                     |          |                                   |
| PARKING SPACE REQUIRED DIMENSIONS | 9X18     | FT.                               |
| DRIVE AISLE WIDTH REQUIRED        | 24       | FT.                               |
| PARKING SPACES REQUIRED           | 84       | 1 SPACE PER<br>GUESTROOM          |
| PARKING SPACES PROVIDED           | up to 87 |                                   |
| ACCESSIBLE SPACES REQUIRED        | 4        |                                   |
| ACCESSIBLE SPACES PROVIDED        | 5        |                                   |

SHEET NAME: CONCEPT PLAN

SHEET NO:

GRAPHIC SCALE IN FEET

CP

SOUTHHAMPTON HOTEL

LINE OF SIGHT STUDY FROM HWY 74' AND FROM SOUTHHAMPTON RESIDENITAL SUBDIVISION

PARCEL 0726 051

APPLICANT: STEVEN GULAS