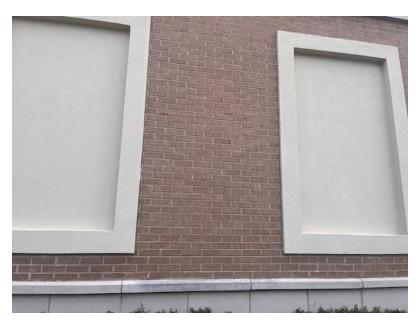

KIKU JAPANESE RESTAURANT BROWN BRICK AND WHITE EIFS

KKU JAPANESE RESTAURANT BROWN BRICK AND WHITE EIFS

RED BRICK SLECTED TO BE SIMILAR TO PUBLIX-BERKSHIRE

PUBLIX BRICK (RED AND CHARCOAL MIX)

WHITE BRICK SELECTED – ALPINE (COLOR SIMILAR TO KIKU JAPANESE RESTAURANT)