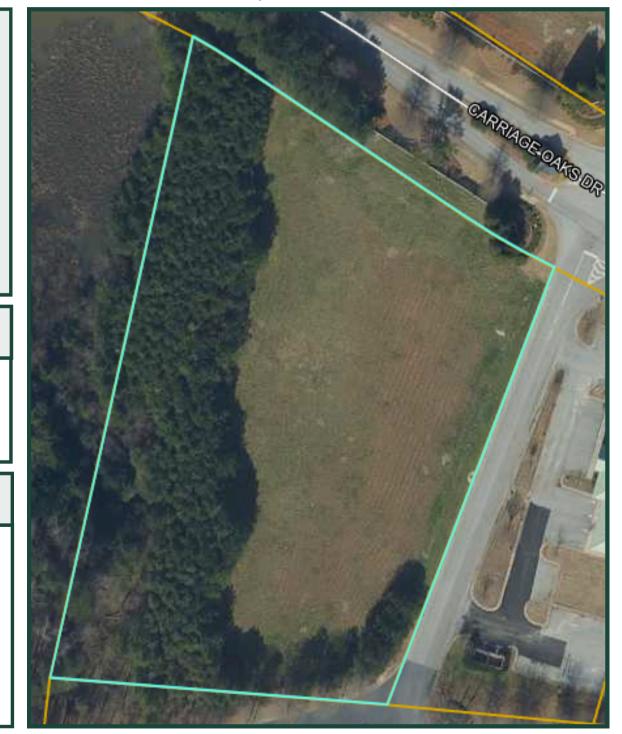

# STAFF REPORT CERTIFICATE OF APPROPRIATENESS

| ADDRESS | OWNER           | PARCEL NO. | EX. ZONING | PROPOSED ZONING | FUTURE LAND USE     | SURROUNDING ZONING                           | SITE IMPROVEMENTS | ACREAGE |
|---------|-----------------|------------|------------|-----------------|---------------------|----------------------------------------------|-------------------|---------|
| N/A     | Phillip R. Seay | 0726051    | C-2        | N/A             | Commercial Corridor | North: C-2 South: C-2<br>East: C-2 West: LUR | N/A               | 3.01 ac |

# **NOTES**

PROPERTY LINES ARE APPROXIMATE. THIS CONCEPT PLAN WAS PREPARED WITHOUT THE BENEFIT OF A CURRENT SURVEY.

THIS SITE CONTAINS NO FLOOD PLAIN PER FEMA FIRM #13113C0077E.

| SITE DAT                          | ΓΑ       |                                   |
|-----------------------------------|----------|-----------------------------------|
| LOT DATA                          |          |                                   |
| PROPOSED SITE AREA                | 3.02±    | ACRES                             |
| CURRENT ZONING                    | C-2      | HIGHWAY<br>COMMERCIAL<br>DISTRICT |
| PARKING DATA:                     |          |                                   |
| PARKING SPACE REQUIRED DIMENSIONS | 9X18     | FT.                               |
| DRIVE AISLE WIDTH REQUIRED        | 24       | FT.                               |
| PARKING SPACES REQUIRED           | 84       | 1 SPACE PER<br>GUESTROOM          |
| PARKING SPACES PROVIDED           | up to 87 |                                   |
| ACCESSIBLE SPACES REQUIRED        | 4        |                                   |
| ACCESSIBLE SPACES PROVIDED        | 5        |                                   |