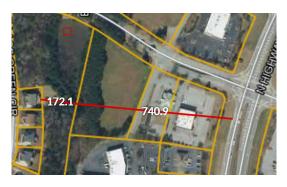

SHEET NAME: CONCEPT PLAN

SHEET NO:

GRAPHIC SCALE IN FEET

CP

SOUTHHAMPTON HOTEL

LINE OF SIGHT STUDY FROM HWY 74' AND FROM SOUTHHAMPTON RESIDENITAL SUBDIVISION

PARCEL 0726 051

APPLICANT: STEVEN GULAS

DATE: 6-10-24

LINE OF SIGHT FROM HWY 74'

LINE OF SIGHT FROM HWY 74' TO HOTEL CROSS SECTION LOOKING SOUTH