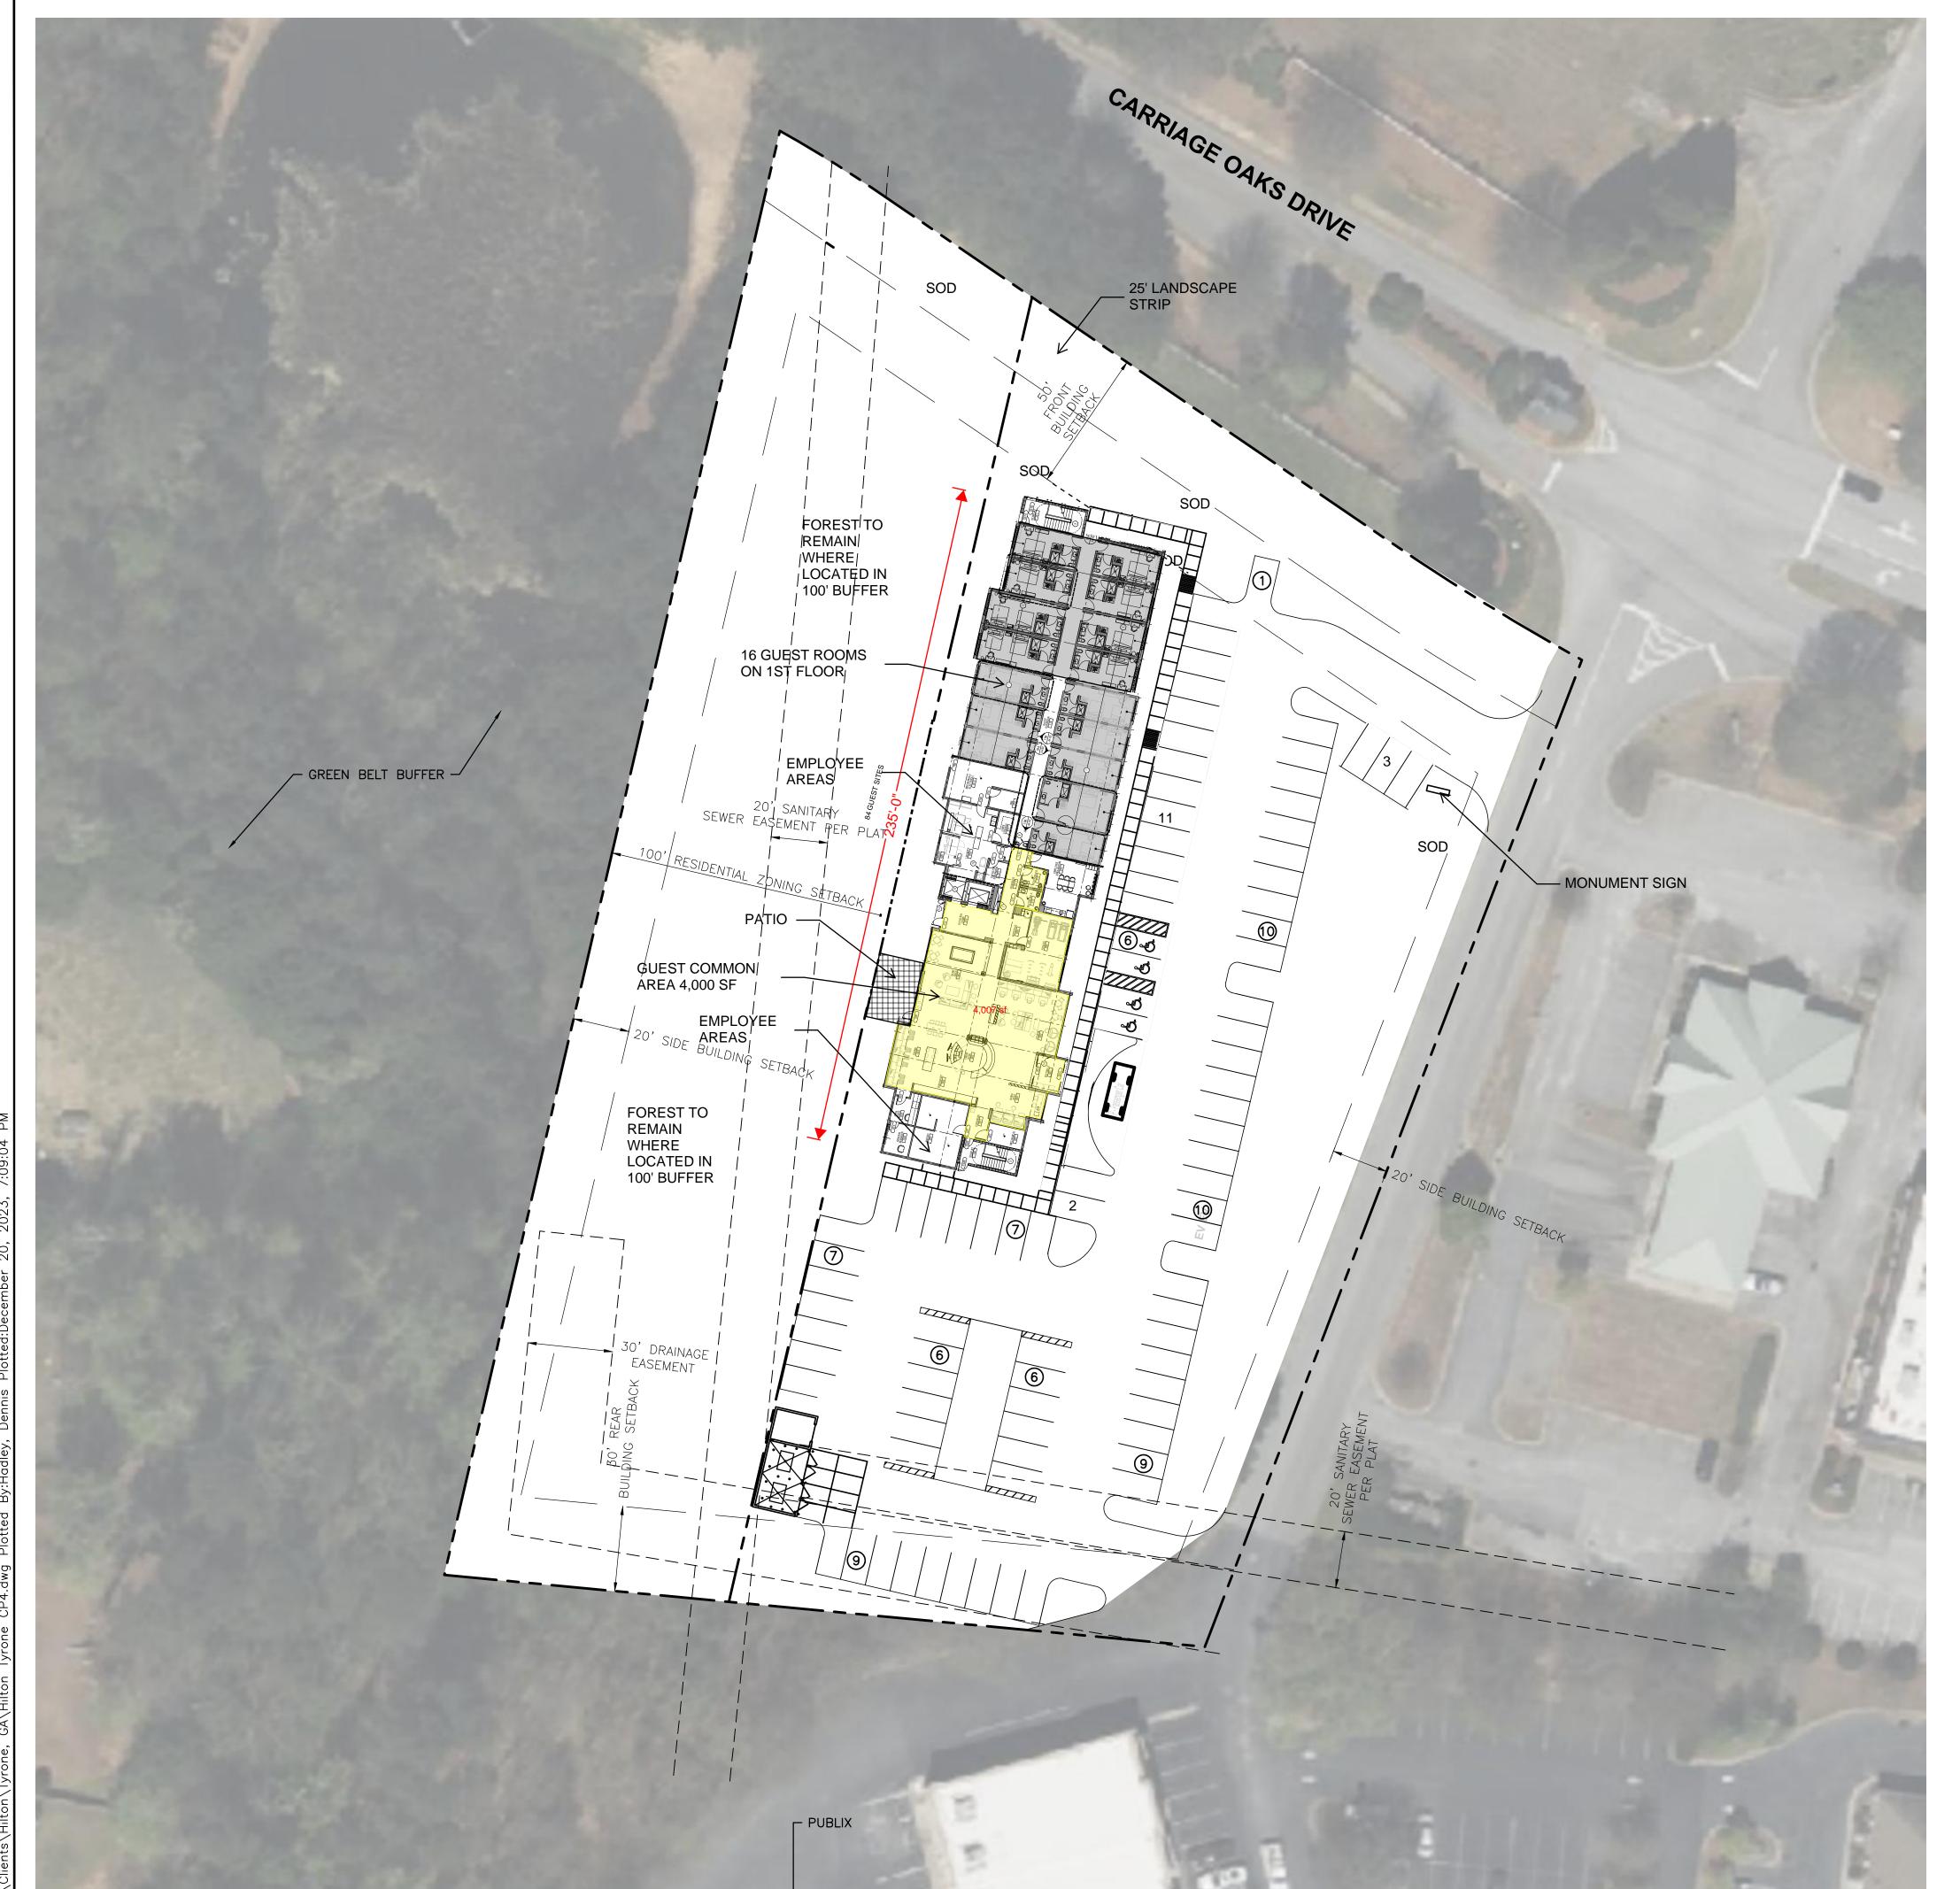

# **NOTES**

PROPERTY LINES ARE APPROXIMATE. THIS CONCEPT PLAN WAS PREPARED WITHOUT THE BENEFIT OF A CURRENT SURVEY.

THIS SITE CONTAINS NO FLOOD PLAIN PER FEMA FIRM #13113C0077E.

| SITE DAT                          | ΓΑ       |                                   |
|-----------------------------------|----------|-----------------------------------|
| LOT DATA                          |          |                                   |
| PROPOSED SITE AREA                | 3.02±    | ACRES                             |
| CURRENT ZONING                    | C-2      | HIGHWAY<br>COMMERCIAL<br>DISTRICT |
| PARKING DATA:                     |          |                                   |
| PARKING SPACE REQUIRED DIMENSIONS | 9X18     | FT.                               |
| DRIVE AISLE WIDTH REQUIRED        | 24       | FT.                               |
| PARKING SPACES REQUIRED           | 84       | 1 SPACE PER<br>GUESTROOM          |
| PARKING SPACES PROVIDED           | up to 87 |                                   |
| ACCESSIBLE SPACES REQUIRED        | 4        |                                   |
| ACCESSIBLE SPACES PROVIDED        | 5        |                                   |

SHEET NAME: CONCEPT PLAN

SHEET NO: