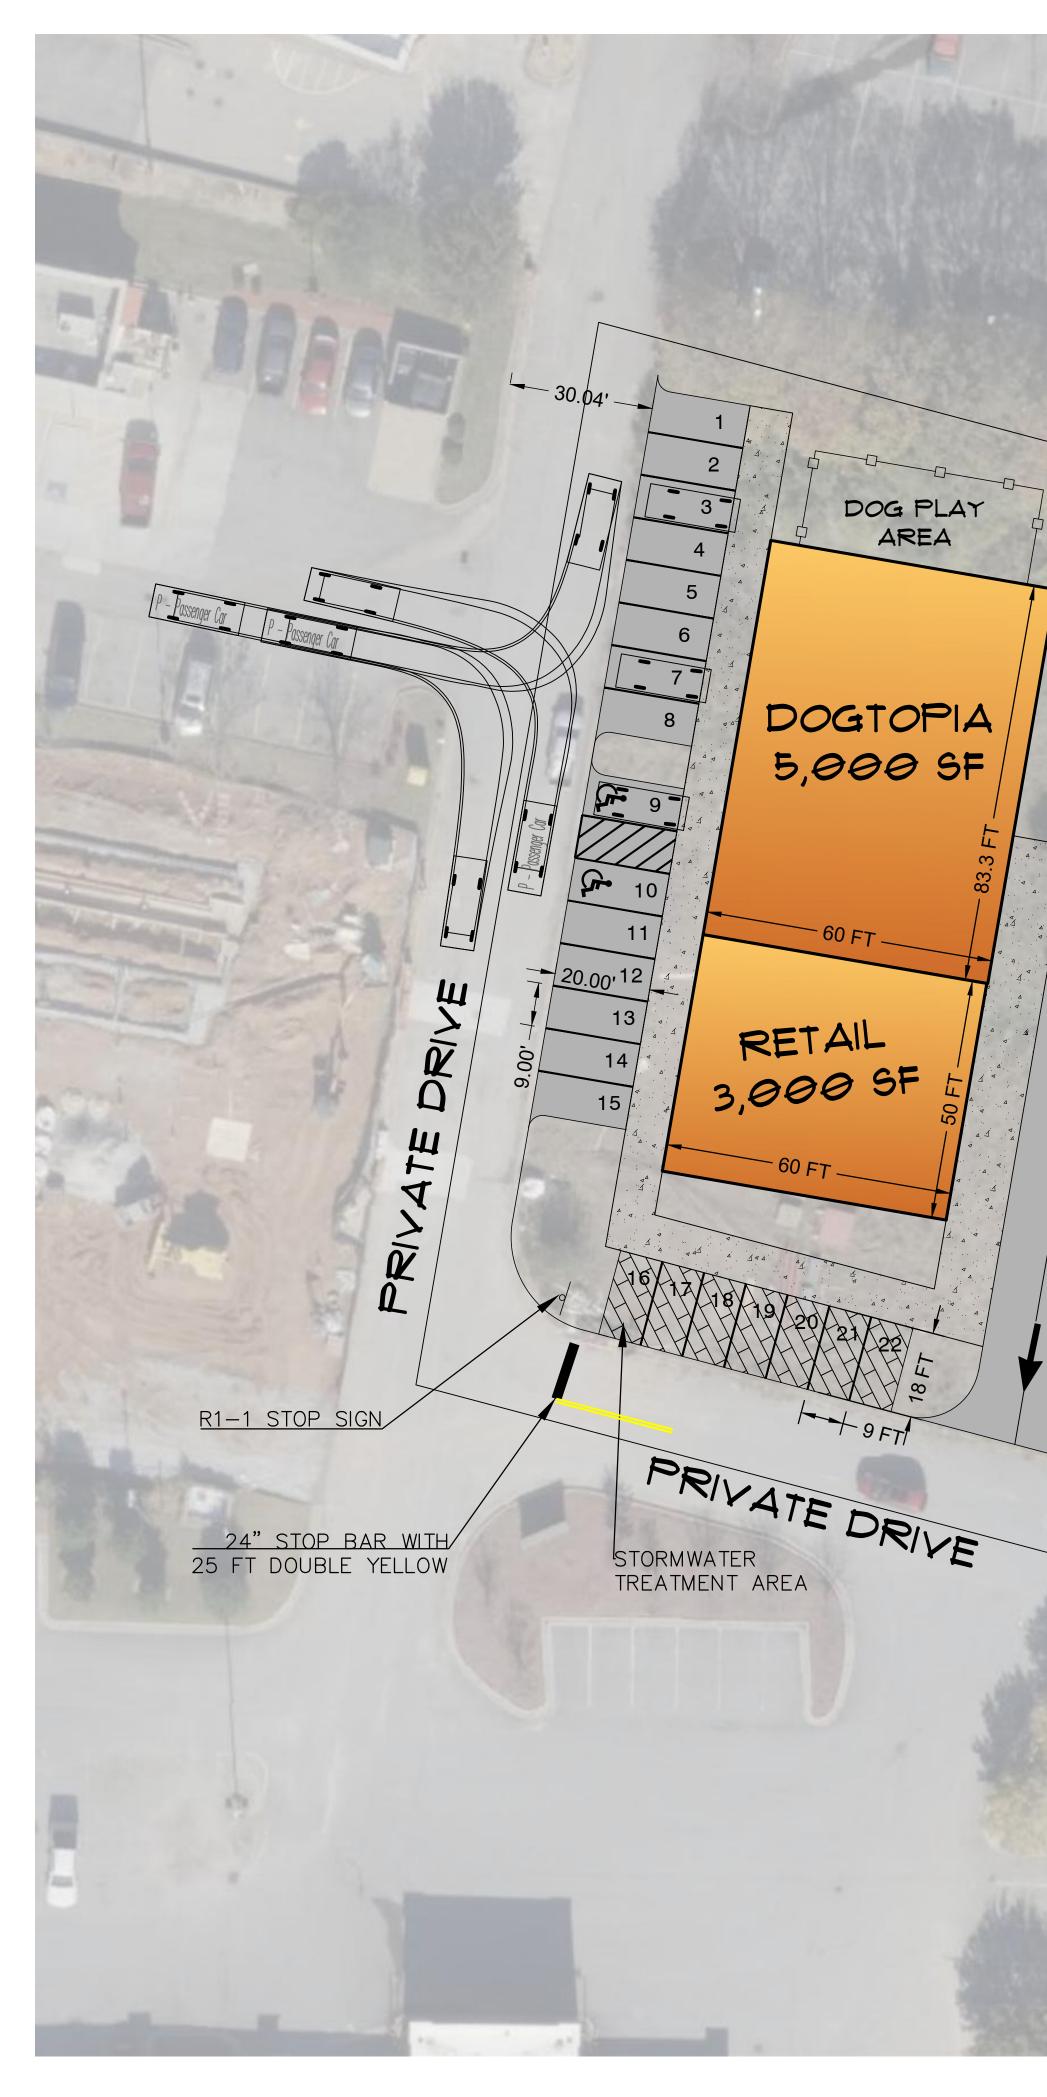

## SITE

| N.7 | <b>E PLAN NOTES:</b><br>OWNER / DEVELOPER:<br><b>ORTMAN VENTURES LLC</b><br>624 MAGNOLIA LANE<br>PEACHTREE CITY, GA 30269                                                                                                                                                                                                                                                                                                                                                                                                                                                                                                                                                                                                                                                                                                                                                                                                                                                                                                                                                                                                                                                                                                                                                                                                                                                                                                                                                                                                                                                                                                                                                                                                                                                                                                                                                                                                                                                                                                                                                                                                      |                                                                                                                                                                                                             |             | CONCEPT PLAN<br>SITE 2 - OPTION 7 | 1                                                                                                                                                                                                                                                                                                                                                                                                                                                                                                                                                                                                                                                                                                                                                                                                                                                                                                                                                                                                                                                                                                                                                                                                                                                                                                                                                                                                                                                                                                                                                                                                                                                                                                                                                                                                                                                                                 |
|-----|--------------------------------------------------------------------------------------------------------------------------------------------------------------------------------------------------------------------------------------------------------------------------------------------------------------------------------------------------------------------------------------------------------------------------------------------------------------------------------------------------------------------------------------------------------------------------------------------------------------------------------------------------------------------------------------------------------------------------------------------------------------------------------------------------------------------------------------------------------------------------------------------------------------------------------------------------------------------------------------------------------------------------------------------------------------------------------------------------------------------------------------------------------------------------------------------------------------------------------------------------------------------------------------------------------------------------------------------------------------------------------------------------------------------------------------------------------------------------------------------------------------------------------------------------------------------------------------------------------------------------------------------------------------------------------------------------------------------------------------------------------------------------------------------------------------------------------------------------------------------------------------------------------------------------------------------------------------------------------------------------------------------------------------------------------------------------------------------------------------------------------|-------------------------------------------------------------------------------------------------------------------------------------------------------------------------------------------------------------|-------------|-----------------------------------|-----------------------------------------------------------------------------------------------------------------------------------------------------------------------------------------------------------------------------------------------------------------------------------------------------------------------------------------------------------------------------------------------------------------------------------------------------------------------------------------------------------------------------------------------------------------------------------------------------------------------------------------------------------------------------------------------------------------------------------------------------------------------------------------------------------------------------------------------------------------------------------------------------------------------------------------------------------------------------------------------------------------------------------------------------------------------------------------------------------------------------------------------------------------------------------------------------------------------------------------------------------------------------------------------------------------------------------------------------------------------------------------------------------------------------------------------------------------------------------------------------------------------------------------------------------------------------------------------------------------------------------------------------------------------------------------------------------------------------------------------------------------------------------------------------------------------------------------------------------------------------------|
|     | CONTACT: LYNN ORTMAN / OWNER<br>TELEPHONE: (512) 745-3079<br>EMAIL: LYNN.ORTMAN@DOGTOPIA.COM                                                                                                                                                                                                                                                                                                                                                                                                                                                                                                                                                                                                                                                                                                                                                                                                                                                                                                                                                                                                                                                                                                                                                                                                                                                                                                                                                                                                                                                                                                                                                                                                                                                                                                                                                                                                                                                                                                                                                                                                                                   |                                                                                                                                                                                                             |             | O IS                              | 10                                                                                                                                                                                                                                                                                                                                                                                                                                                                                                                                                                                                                                                                                                                                                                                                                                                                                                                                                                                                                                                                                                                                                                                                                                                                                                                                                                                                                                                                                                                                                                                                                                                                                                                                                                                                                                                                                |
| 2.  | ENGINEER:<br>HIGHLAND LAND PLANNING, LLC<br>201 PROSPECT PARK<br>PEACHTREE CITY, GA 30269<br>EMAIL: JWALLS@HIGHLANDLP.US<br>PHONE: 770-631-0499                                                                                                                                                                                                                                                                                                                                                                                                                                                                                                                                                                                                                                                                                                                                                                                                                                                                                                                                                                                                                                                                                                                                                                                                                                                                                                                                                                                                                                                                                                                                                                                                                                                                                                                                                                                                                                                                                                                                                                                | SURVEYOR:<br><b>W.S. BODKIN SURVEYING, LLC</b><br>315 CASTLEWOOD RD<br>TYRONE, GA 30290<br>CONTACT: SCOTT BODKIN, R.L.S.<br>PHONE: 770-312-5500                                                             |             |                                   | DRGTA                                                                                                                                                                                                                                                                                                                                                                                                                                                                                                                                                                                                                                                                                                                                                                                                                                                                                                                                                                                                                                                                                                                                                                                                                                                                                                                                                                                                                                                                                                                                                                                                                                                                                                                                                                                                                                                                             |
| 3.  | SITE DATA:<br>PARCEL: OLD SENOIA ROAD<br>SITE AREA: 1.0 ACRES<br>TAX PARCEL ID NUMBER: 0726 031<br>ZONING: C2 (HIGHWAY COMMERCIAL)<br>USE: RETAIL                                                                                                                                                                                                                                                                                                                                                                                                                                                                                                                                                                                                                                                                                                                                                                                                                                                                                                                                                                                                                                                                                                                                                                                                                                                                                                                                                                                                                                                                                                                                                                                                                                                                                                                                                                                                                                                                                                                                                                              |                                                                                                                                                                                                             |             | ~                                 | OF TYRONE, FAYETTE COUNTY, GEORGIA                                                                                                                                                                                                                                                                                                                                                                                                                                                                                                                                                                                                                                                                                                                                                                                                                                                                                                                                                                                                                                                                                                                                                                                                                                                                                                                                                                                                                                                                                                                                                                                                                                                                                                                                                                                                                                                |
| 4.  | SETBACKS AND BUFFERS:<br>FRONT: 50 FEET<br>SIDE: 30 FEET<br>REAR: 20 FEET<br>BUFFER: 60 FOOT (AT HWY 74)<br>** NOTE: SETBACKS FROM OVERALL PLAT APP<br>25 FOOT REAR SETBACK AT SENOIA F                                                                                                                                                                                                                                                                                                                                                                                                                                                                                                                                                                                                                                                                                                                                                                                                                                                                                                                                                                                                                                                                                                                                                                                                                                                                                                                                                                                                                                                                                                                                                                                                                                                                                                                                                                                                                                                                                                                                        |                                                                                                                                                                                                             | LAYOUT PLAN | or<br>A TYRONE<br>'YRONE, G/      |                                                                                                                                                                                                                                                                                                                                                                                                                                                                                                                                                                                                                                                                                                                                                                                                                                                                                                                                                                                                                                                                                                                                                                                                                                                                                                                                                                                                                                                                                                                                                                                                                                                                                                                                                                                                                                                                                   |
| 5.  | BUILDING AREA:<br>OVERALL BUILDING = 8,000 SF<br>DOGTOPIA = 5,000 SF<br>RETAIL = 3,000 SF                                                                                                                                                                                                                                                                                                                                                                                                                                                                                                                                                                                                                                                                                                                                                                                                                                                                                                                                                                                                                                                                                                                                                                                                                                                                                                                                                                                                                                                                                                                                                                                                                                                                                                                                                                                                                                                                                                                                                                                                                                      |                                                                                                                                                                                                             | CONCEPTUAL  | F<br>OGTOPL<br>WN OF T            | TH DISTRICT.                                                                                                                                                                                                                                                                                                                                                                                                                                                                                                                                                                                                                                                                                                                                                                                                                                                                                                                                                                                                                                                                                                                                                                                                                                                                                                                                                                                                                                                                                                                                                                                                                                                                                                                                                                                                                                                                      |
| 6.  | PARKING SUMMARY:<br>DOGTOPIA (OFFICE): 4 SPACES PER 1000 SF @<br>REQUIRED SPACES: 20 SPACES<br>RETAIL: 5.5 SPACES PER 1000 SF @ 3,000 SF<br>REQUIRED SPACES: 16.5 SPACES                                                                                                                                                                                                                                                                                                                                                                                                                                                                                                                                                                                                                                                                                                                                                                                                                                                                                                                                                                                                                                                                                                                                                                                                                                                                                                                                                                                                                                                                                                                                                                                                                                                                                                                                                                                                                                                                                                                                                       | 9 5,000 SF                                                                                                                                                                                                  | CON         | DOG                               | LAND LOTS XX AND XX OF THE XTH DISTRICT.TOWN                                                                                                                                                                                                                                                                                                                                                                                                                                                                                                                                                                                                                                                                                                                                                                                                                                                                                                                                                                                                                                                                                                                                                                                                                                                                                                                                                                                                                                                                                                                                                                                                                                                                                                                                                                                                                                      |
|     | TOTAL SPACES REQUIRED = 37 SPACES<br>TOTAL SPACES PROVIDED = 38 SPACES                                                                                                                                                                                                                                                                                                                                                                                                                                                                                                                                                                                                                                                                                                                                                                                                                                                                                                                                                                                                                                                                                                                                                                                                                                                                                                                                                                                                                                                                                                                                                                                                                                                                                                                                                                                                                                                                                                                                                                                                                                                         | T. ALL PARKING LOT LANDSCAPE ISLANDS ARE MINIMUM 10                                                                                                                                                         |             |                                   | D LOTS XX A                                                                                                                                                                                                                                                                                                                                                                                                                                                                                                                                                                                                                                                                                                                                                                                                                                                                                                                                                                                                                                                                                                                                                                                                                                                                                                                                                                                                                                                                                                                                                                                                                                                                                                                                                                                                                                                                       |
|     |                                                                                                                                                                                                                                                                                                                                                                                                                                                                                                                                                                                                                                                                                                                                                                                                                                                                                                                                                                                                                                                                                                                                                                                                                                                                                                                                                                                                                                                                                                                                                                                                                                                                                                                                                                                                                                                                                                                                                                                                                                                                                                                                | 24 FEET MINIMUM WIDTH IF 2 WAY AND 20 FEET IN WIDTH IF                                                                                                                                                      |             |                                   | LAN                                                                                                                                                                                                                                                                                                                                                                                                                                                                                                                                                                                                                                                                                                                                                                                                                                                                                                                                                                                                                                                                                                                                                                                                                                                                                                                                                                                                                                                                                                                                                                                                                                                                                                                                                                                                                                                                               |
| 7.  | FLOODPLAIN: NO PORTIONS OF THIS PROPERTY<br>MAP, COMMUNITY PANEL #13113C0077E DATED S                                                                                                                                                                                                                                                                                                                                                                                                                                                                                                                                                                                                                                                                                                                                                                                                                                                                                                                                                                                                                                                                                                                                                                                                                                                                                                                                                                                                                                                                                                                                                                                                                                                                                                                                                                                                                                                                                                                                                                                                                                          | ' LIE WITHIN A FLOOD ZONE OF THE FLOOD INSURANCE RATE<br>SEPTEMBER 26, 2008.                                                                                                                                |             |                                   |                                                                                                                                                                                                                                                                                                                                                                                                                                                                                                                                                                                                                                                                                                                                                                                                                                                                                                                                                                                                                                                                                                                                                                                                                                                                                                                                                                                                                                                                                                                                                                                                                                                                                                                                                                                                                                                                                   |
| 8.  | ECOLOGY: WETLANDS AND STATE WATERS ARE PROPOSED DEVELOPMENT.                                                                                                                                                                                                                                                                                                                                                                                                                                                                                                                                                                                                                                                                                                                                                                                                                                                                                                                                                                                                                                                                                                                                                                                                                                                                                                                                                                                                                                                                                                                                                                                                                                                                                                                                                                                                                                                                                                                                                                                                                                                                   | NOT PRESENT ON SITE, OR WITHIN 200 FEET OF THE                                                                                                                                                              |             |                                   |                                                                                                                                                                                                                                                                                                                                                                                                                                                                                                                                                                                                                                                                                                                                                                                                                                                                                                                                                                                                                                                                                                                                                                                                                                                                                                                                                                                                                                                                                                                                                                                                                                                                                                                                                                                                                                                                                   |
| 9.  | UTILITIES: WATER SERVICES PROVIDED BY THE PROVIDED BY THE TOWN OF TYRONE. BOTH AR                                                                                                                                                                                                                                                                                                                                                                                                                                                                                                                                                                                                                                                                                                                                                                                                                                                                                                                                                                                                                                                                                                                                                                                                                                                                                                                                                                                                                                                                                                                                                                                                                                                                                                                                                                                                                                                                                                                                                                                                                                              | E FAYETTE COUNTY WATER SYSTEM. SEWER SERVICE<br>RE PROVIDED TO THE IMMEDIATE SITE AREA.                                                                                                                     |             |                                   |                                                                                                                                                                                                                                                                                                                                                                                                                                                                                                                                                                                                                                                                                                                                                                                                                                                                                                                                                                                                                                                                                                                                                                                                                                                                                                                                                                                                                                                                                                                                                                                                                                                                                                                                                                                                                                                                                   |
| 10. | STORMWATER MANAGEMENT FACILITY LOCATED WATER QUALITY TREATMENT TO BE PROVIDED                                                                                                                                                                                                                                                                                                                                                                                                                                                                                                                                                                                                                                                                                                                                                                                                                                                                                                                                                                                                                                                                                                                                                                                                                                                                                                                                                                                                                                                                                                                                                                                                                                                                                                                                                                                                                                                                                                                                                                                                                                                  | RMWATER MANAGEMENT PROVIDED BY AN EXISTING MASTER<br>D BEHIND THE PUBLIX SHOPPING CENTER, WITH ADDITIONAL<br>VIA RRV OR WQV, WHICHEVER IS APPROPRIATE. A<br>INTING THE SITE WILL BE PROVIDED AS PART OF THE |             | $\Box$                            | 30269                                                                                                                                                                                                                                                                                                                                                                                                                                                                                                                                                                                                                                                                                                                                                                                                                                                                                                                                                                                                                                                                                                                                                                                                                                                                                                                                                                                                                                                                                                                                                                                                                                                                                                                                                                                                                                                                             |
| 11. | LANDSCAPING: A LANDSCAPE PLAN WILL BE PR<br>BY THE PLANNING COMMISSION.                                                                                                                                                                                                                                                                                                                                                                                                                                                                                                                                                                                                                                                                                                                                                                                                                                                                                                                                                                                                                                                                                                                                                                                                                                                                                                                                                                                                                                                                                                                                                                                                                                                                                                                                                                                                                                                                                                                                                                                                                                                        | EPARED TO TOWN OF TYRONE STANDARDS, TO BE APPROVED                                                                                                                                                          |             |                                   | GEORGIA 30                                                                                                                                                                                                                                                                                                                                                                                                                                                                                                                                                                                                                                                                                                                                                                                                                                                                                                                                                                                                                                                                                                                                                                                                                                                                                                                                                                                                                                                                                                                                                                                                                                                                                                                                                                                                                                                                        |
| 12. | PLAN EXPIRATION: CONCEPT PLAN SHALL EXPIRED TO A SUBMITTED TO A SUBMITTAD SUBMITTED TO A SUBMITT | RE 12 MONTHS FROM THE DATE OF APPROVAL IF FINAL SITE<br>TO THE CITY PLANNER.                                                                                                                                | En          |                                   | REE CITY, G                                                                                                                                                                                                                                                                                                                                                                                                                                                                                                                                                                                                                                                                                                                                                                                                                                                                                                                                                                                                                                                                                                                                                                                                                                                                                                                                                                                                                                                                                                                                                                                                                                                                                                                                                                                                                                                                       |
| 13. | ARCHITECTURAL REVIEW: PROJECT SITE IS WIT<br>REQUIRES AN ARCHITECTURAL REVIEW BY THE                                                                                                                                                                                                                                                                                                                                                                                                                                                                                                                                                                                                                                                                                                                                                                                                                                                                                                                                                                                                                                                                                                                                                                                                                                                                                                                                                                                                                                                                                                                                                                                                                                                                                                                                                                                                                                                                                                                                                                                                                                           | THIN 500 FEET OF A MAJOR THOROUGHFARE AND THEREFORE<br>PLANNING COMMISSION.                                                                                                                                 |             | I C H L                           | Definition of the second |