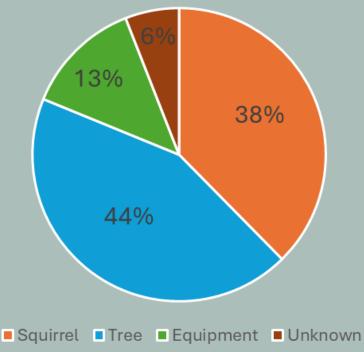

### Electric Department February Report



# 2024 Electric Outage Causes



### **January Projects**

| Location          | Description of Work              |
|-------------------|----------------------------------|
| General           | Inventory and year-end close out |
| Eastside          | Tree trimming                    |
| Various Locations | Service upgrades                 |

### **Outages / Overtime**

| Date       | Location           | Duration | Cause                      |
|------------|--------------------|----------|----------------------------|
| 01/03/2025 | Central Park       | N/A      | Fix flag pole for Rec Dept |
| 01/05/2025 | 43rd & Mishicot Rd | N/A      | Emergency locate           |
| 01/18/2025 | 1103 29th St       | N/A      | Emergency locate           |
| 01/18/2025 | 2028 13th St       | 1-hr     | Blown transformer fuse     |
|