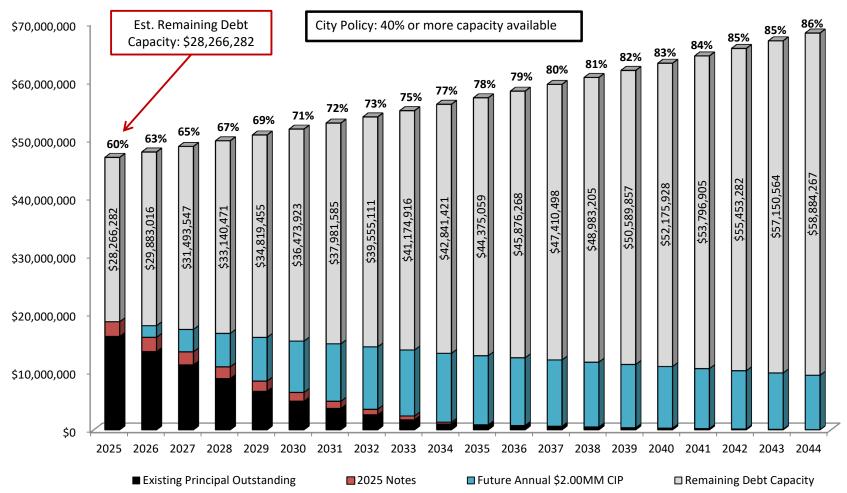

#### General Obligation Debt Capacity (5% of Equalized Value TID-IN)

#### **HYPOTHETICAL G.O. DEBT CAPACITY AS OF 12/31**

PERCENT OF CAPACITY REMAINING

Note: Future capacity based on 2024 Equalized Valuation (TID-IN) of \$918,797,900 with annual growth of 2.00%. Includes SDWFL dated November 13, 2024. Assumes the City made a full draw on the loan for planning purposes.