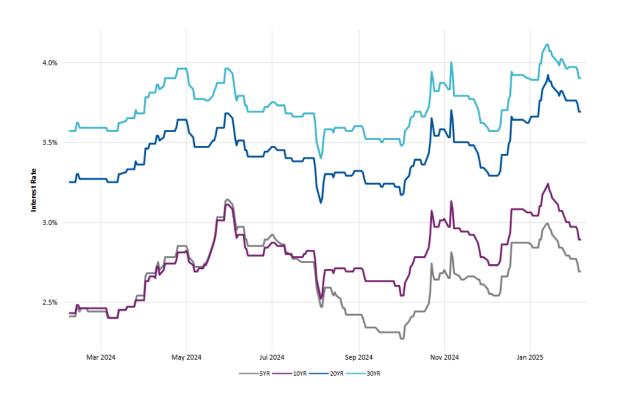

### AAA Municipal Market Data (MMD) Yield

Source: Refinitiv as of February 6, 2025

City Council Meeting February 17, 2025