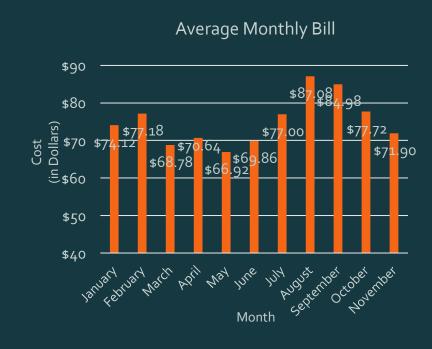

#### · PCAC

| Month     | PCAC/FAC<br>Charge (per<br>kWh) | Average<br>Monthly Bill |  |
|-----------|---------------------------------|-------------------------|--|
| January   | 0.0021                          | \$74.12                 |  |
| February  | 0.0072                          | \$77.18                 |  |
| March     | -0.0068                         | \$68.78                 |  |
| April     | -0.0037                         | \$70.64                 |  |
| May       | -0.0099                         | \$66.92                 |  |
| June      | -0.0050                         | \$69.86                 |  |
| July      | 0.0069                          | \$77.00                 |  |
| August    | 0.0237                          | \$87.08                 |  |
| September | 0.0202                          | \$84.98                 |  |
| October   | 0.0081                          | \$77.72                 |  |
| November  | -0.0016                         | \$71.90                 |  |
| Average   | 0.003745                        | \$75.11                 |  |