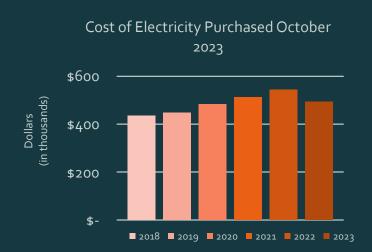

% Change from 2018-2023:

0.29%

% Change from 2022-2023:

-2.03%

 Cost of Electricity Purchased in Dollars: October Data

| 2018          | 2019          | 2020          | 2021          | 2022          | 2023          |
|---------------|---------------|---------------|---------------|---------------|---------------|
| \$ 434,184.33 | \$ 448,063.76 | \$ 482,999.88 | \$ 513,210.77 | \$ 543,334.99 | \$ 494,128.44 |

Cost of Electricity per kWh:

| 2018         | 2019         | 2020         | 2021 |        | 2022 |        | 2023 |        |
|--------------|--------------|--------------|------|--------|------|--------|------|--------|
| \$<br>0.0652 | \$<br>0.0663 | \$<br>0.0709 | \$   | 0.0752 | \$   | 0.0829 | \$   | 0.0735 |