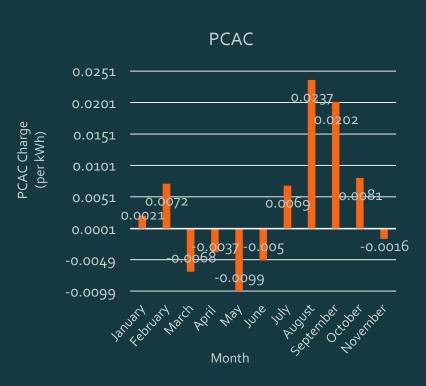

#### · PCAC

| Month     | PCAC/FAC<br>Charge (per<br>kWh) | Average<br>Monthly Bill |  |
|-----------|---------------------------------|-------------------------|--|
| January   | 0.0021                          | \$74.12                 |  |
| February  | 0.0072                          | \$77.18                 |  |
| March     | -0.0068                         | \$68.78                 |  |
| April     | -0.0037                         | \$70.64                 |  |
| May       | -0.0099                         | \$66.92                 |  |
| June      | -0.0050                         | \$69.86                 |  |
| July      | 0.0069                          | \$77.00                 |  |
| August    | 0.0237                          | \$87.08                 |  |
| September | 0.0202                          | \$84.98                 |  |
| October   | 0.0081                          | \$77.72                 |  |
| November  | -0.0016                         | \$71.90                 |  |
| Average   | 0.003745                        | \$75.11                 |  |