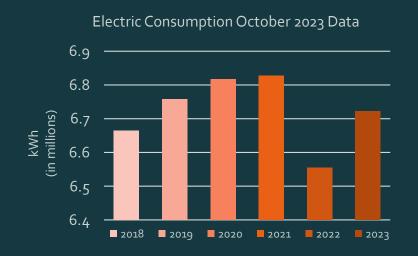

Electric Consumption in kWh:
October Data

| 2018      | 2019      | 2020      | 2021      | 2022      | 2023      |
|-----------|-----------|-----------|-----------|-----------|-----------|
| 6,664,263 | 6,757,358 | 6,816,583 | 6,827,432 | 6,554,419 | 6,722,659 |

% Change from 2018-2023: 0.87% % Change from 2022-2023:

2.50%

Year-to-Date

| 2018       | 2019       | 2020       | 2021       | 2022       | 2023       |
|------------|------------|------------|------------|------------|------------|
| 70,557,294 | 69,574,202 | 71,039,885 | 72,777,530 | 72,194,716 | 70,760,082 |