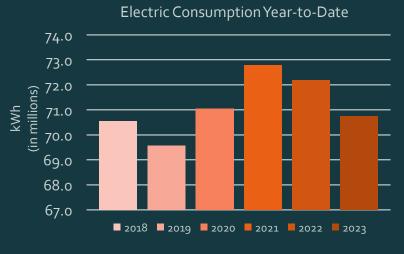

% Change from 2018-2023: 0.87% % Change from 2022-2023:

2.50%

Year-to-Date

| 2018       | 2019       | 2020       | 2021       | 2022       | 2023       |
|------------|------------|------------|------------|------------|------------|
| 70,557,294 | 69,574,202 | 71,039,885 | 72,777,530 | 72,194,716 | 70,760,082 |

% Change from 2018-2023:

0.29%

% Change from 2022-2023:

-2.03%

 Cost of Electricity Purchased in Dollars: October Data

| 2018          | 2019          | 2020          | 2021          | 2022          | 2023          |
|---------------|---------------|---------------|---------------|---------------|---------------|
| \$ 434,184.33 | \$ 448,063.76 | \$ 482,999.88 | \$ 513,210.77 | \$ 543,334.99 | \$ 494,128.44 |