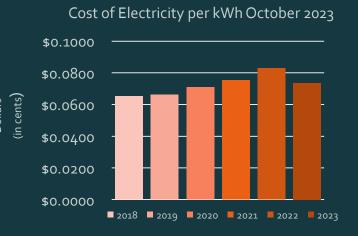

Cost of Electricity per kWh:

| 2018         | 2019         | 2020         | 2021 |        | 2022 |        | 2023 |        |
|--------------|--------------|--------------|------|--------|------|--------|------|--------|
| \$<br>0.0652 | \$<br>0.0663 | \$<br>0.0709 | \$   | 0.0752 | \$   | 0.0829 | \$   | 0.0735 |

% Change from 2018-2023:

11.36%

% Change from 2022-2023:

-12.78**%** 