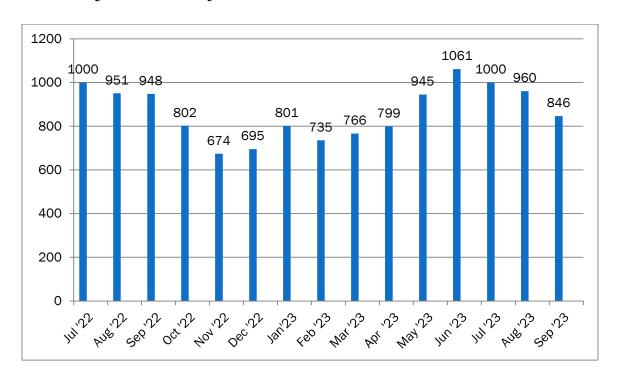

## **CALLS FOR POLICE SERVICE**

September 2023 YTD TOTAL: 7,913 TOTAL LAST YEAR: 9,128

## **Monthly Calls Comparison Chart:**