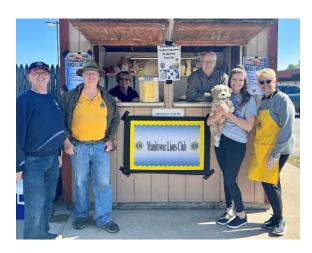

### **National Police K9 Day**

We are very grateful to have two K9's here at TRPD. K9 Xanti and K9 Daisy are very much part of our team while performing very different important roles in our service to the community. One thing they have in common is the smiles they bring to people's faces. To keep them from dominating our PD Facebook page, they each have their own separate Facebook pages. Now this month we received donations from private citizens, Port Sandy Bay, Manitowoc Lions and Fox Cities Home Buyers. Thank you for supporting our K9 program!

**Manitowoc Llons Club** 

https://eclubhouse.org/sites/manitowoc/

Fox Cities Home Buyers <a href="https://foxcitieshomebuyers.com/">https://foxcitieshomebuyers.com/</a>