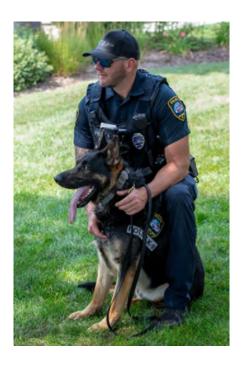

### **National Police K9 Day**

We are very grateful to have two K9's here at TRPD. K9 Xanti and K9 Daisy are very much part of our team while performing very different important roles in our service to the community. One thing they have in common is the smiles they bring to people's faces. To keep them from dominating our PD Facebook page, they each have their own separate Facebook pages. Now this month we received donations from private citizens, Port Sandy Bay, Manitowoc Lions and Fox Cities Home Buyers. Thank you for supporting our K9 program!