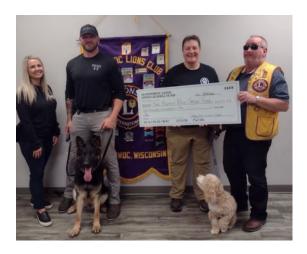

### **National Police K9 Day**

We are very grateful to have two K9's here at TRPD. K9 Xanti and K9 Daisy are very much part of our team while performing very different important roles in our service to the community. One thing they have in common is the smiles they bring to people's faces. To keep them from dominating our PD Facebook page, they each have their own separate Facebook pages. Now this month we received donations from private citizens, Port Sandy Bay, Manitowoc Lions and Fox Cities Home Buyers. Thank you for supporting our K9 program!

**Manitowoc Llons Club** 

https://eclubhouse.org/sites/manitowoc/

Fox Cities Home Buyers <a href="https://foxcitieshomebuyers.com/">https://foxcitieshomebuyers.com/</a>