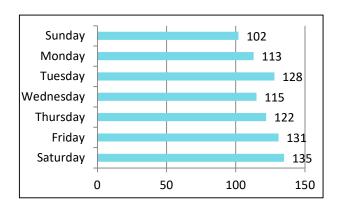

tegral part of helping with the training conference along with handlers from Manitowoc PD and Manitowoc County Sheriff's Office.

Officer Tremel attended an instructor development course. With this training he will have certification and necessary skills to become an instructor in various law enforcement disciplines for in-house training.

Officer Stodola and Sgt. Schweigl attended an annual Drug Recognition Expert recertification. This recertification enables our DRE's to keep current on the skills necessary to identify impairment caused by drugs in various circumstances as well as receive all the relevant legal updates.

## **CALLS FOR POLICE SERVICE**

September 2023 YTD TOTAL: 7,913 TOTAL LAST YEAR: 9,128

## **Monthly Calls Comparison Chart:**



## Calls for Service by Day of Week:



#### **CRIME CLEARANCE RATE:**

Each law enforcement agency in the Nation submits monthly reports to the Uniform Crime Reporting (UCR) Program. This program collects and reports crime offense data for the Nation, categorizing crime data as Part I or Part II offenses. Part I offenses include: Murder/Non-Negligent, Forcible Rape, Robbery, Assault(s), Burglary, Larceny/Theft, Motor Vehicle Thefts, and Arson. Part II offenses include all other crime classifications outside those defined as Part I offenses. These monthly reports also afford the Two Rivers Police Department the ability to monitor our crime clearance rate. The crime clearance rate is simply the percentage of offenses reported as compared to how many of those offenses were cleared or resolved. The Two Rivers Police Department is