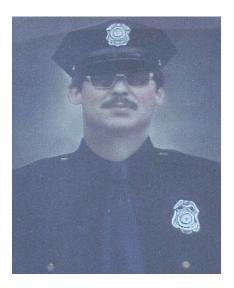

#### Officer Thomas R. Dodge

End of Watch: September 10, 1975

"Lest We Forget"

On September 10, 1975 at 2:36 AM, Police Officer Thomas R Dodge, a six-month veteran of the Two Rivers Police Department, and his partner were sent to a south side residence to check the welfare of a walk away hospital patient. Upon knocking on the second story door, the officers were met with gunfire directed at them through the closed door. A single round from a 12-gauge shotgun struck Officer Dodge in the left side of his chest fatally injuring him at the scene. The assailant was subsequently apprehended and was confined to a Wisconsin State mental health facility where he later passed away.