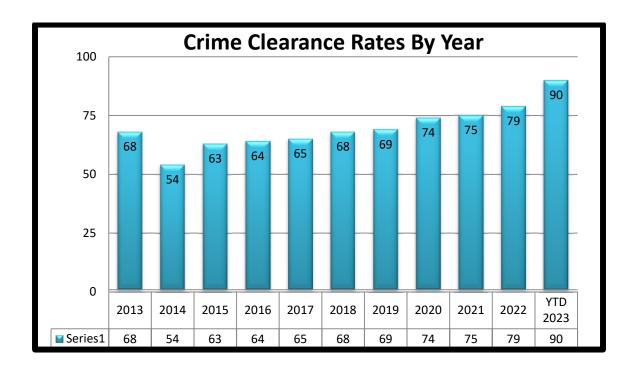

#### **CRIME CLEARANCE RATE:**

Each law enforcement agency in the Nation submits monthly reports to the Uniform Crime Reporting (UCR) Program. This program collects and reports crime offense data for the Nation, categorizing crime data as Part I or Part II offenses. Part I offenses include: Murder/Non-Negligent, Forcible Rape, Robbery, Assault(s), Burglary, Larceny/Theft, Motor Vehicle Thefts, and Arson. Part II offenses include all other crime classifications outside those defined as Part I offenses. These monthly reports also afford the Two Rivers Police Department the ability to monitor our crime clearance rate. The crime clearance rate is simply the percentage of offenses reported as compared to how many of those offenses were cleared or resolved. The Two Rivers Police Department is proud to note that our crime clearance rates are generally well above the average for the State of Wisconsin. Because some cases that are reported in one month may be solved or "cleared" the next month or months later, it is difficult to state crime clearance rates as purely a monthly rate. For our purposes, we continue to track our CCR rates across the months and years as well.

|                       | September |
|-----------------------|-----------|
| Reported Part 1 Cases | 6         |
| Cases Cleared         | 4         |
| Crime Clearance Rate  | 67%       |

**Crime Clearance Rate YTD: 90%** 

Correction on August's YTD crime clearance. It was listed as 82%, but should've been listed as 93%. All previous months are correct.