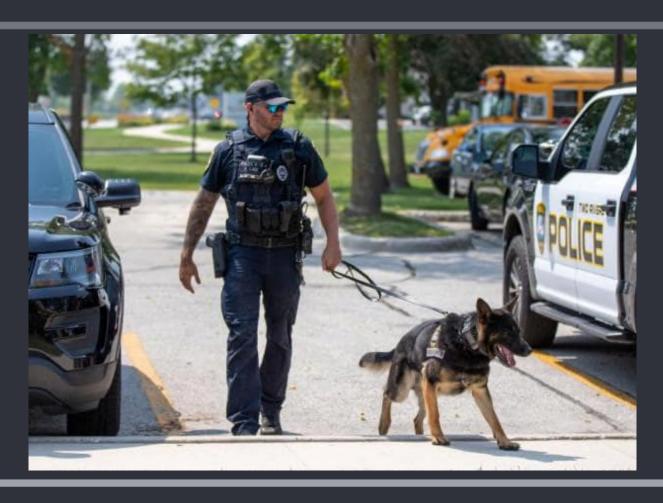

### **National Police K9 Day**

We are very grateful to have two K9's here at TRPD. K9 Xanti and K9 Daisy are very much part of our team while performing very different important roles in our service to the community. One thing they have in common is the smiles they bring to people's faces. To keep them from dominating our PD Facebook page, they each have their own separate Facebook pages. Now this month we received donations from private citizens, Port Sandy Bay, Manitowoc Lions and Fox Cities Home Buyers. Thank you for supporting our K9 program!

#### **September Training**

The entire department received firearms training and completed their annual qualification.

K9 Xanti and his handler Officer Lade, along with hundreds of other K9's and their handlers from across the state took part in an annual K9 training conference which was held in Manitowoc County. Our agency hosted a training location and officers helped with the training for the attendees. Officer Lade was an integral part of helping with the training conference along with handlers from Manitowoc PD and Manitowoc County Sheriff's Office.