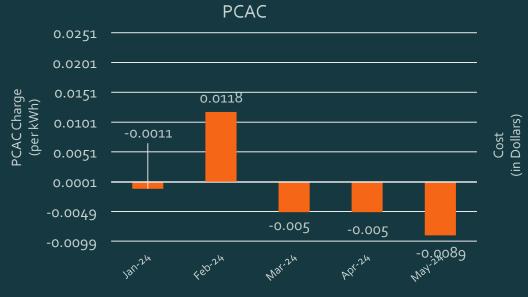

#### PCAC

| Month    | PCAC/FAC<br>Charge<br>(per kWh) | Average<br>Monthly<br>Bill |
|----------|---------------------------------|----------------------------|
| January  | -0.0011                         | \$72.20                    |
| February | -0.0118                         | \$65.78                    |
| March    | -0.0050                         | \$69.86                    |
| April    | -0.0050                         | \$69.86                    |
| May      | -0.0089                         | \$67.52                    |
|          |                                 |                            |
|          |                                 |                            |
|          |                                 |                            |
|          |                                 |                            |
|          |                                 |                            |
|          |                                 |                            |
|          |                                 |                            |
| Average  | -0.0057                         | \$69.04                    |