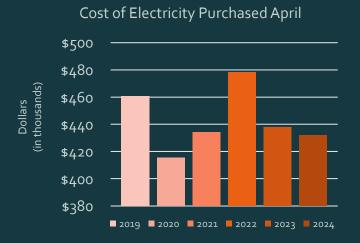

% Change from 2019-2024: -13.43% % Change from 2023-2024: -13.21%

 Cost of Electricity Purchased in Dollars: April Data

| 2019          | 2020          | 2021 2022     |               | 2023          | 2024          |
|---------------|---------------|---------------|---------------|---------------|---------------|
| \$ 480,825.00 | \$ 415,462.67 | \$ 434,306.01 | \$ 478,228.14 | \$ 437,749.21 | \$ 431,935.56 |

Cost of Electricity per kWh:

| 2019         | 2020         | 2021 2022    |    | 2022   | 2023 |        | 2024 |        |
|--------------|--------------|--------------|----|--------|------|--------|------|--------|
| \$<br>0.0732 | \$<br>0.0684 | \$<br>0.0693 | \$ | 0.0730 | \$   | 0.0698 | \$   | 0.0697 |