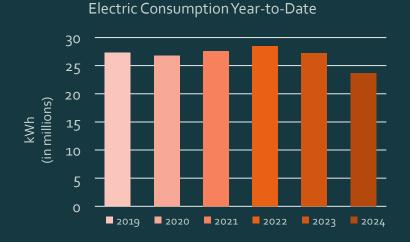

% Change from 2019-2024: -1.60% % Change from 2023-2024: -1.18%

Year-to-Date

| 2019       | 2020       | 2021       | 2022       | 2023       | 2024       |  |
|------------|------------|------------|------------|------------|------------|--|
| 27,338,364 | 26,814,148 | 27,604,452 | 28,475,836 | 27,267,049 | 23,665,869 |  |

% Change from 2019-2024: -13.43% % Change from 2023-2024: -13.21%

 Cost of Electricity Purchased in Dollars: April Data

| 2019          | 2020          | 2021 2022     |               | 2023          | 2024          |
|---------------|---------------|---------------|---------------|---------------|---------------|
| \$ 480,825.00 | \$ 415,462.67 | \$ 434,306.01 | \$ 478,228.14 | \$ 437,749.21 | \$ 431,935.56 |