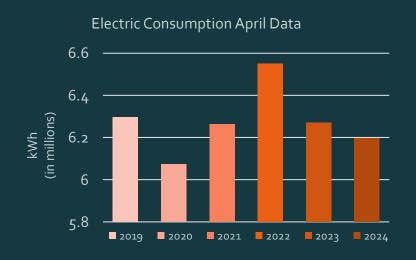

• Electric Consumption in kWh: April Data

| 2019      | 2020      | 2021 2022 |           | 2023      | 2024      |  |
|-----------|-----------|-----------|-----------|-----------|-----------|--|
| 6,297,794 | 6,074,565 | 6,263,418 | 6,550,259 | 6,270,923 | 6,196,727 |  |

% Change from 2019-2024: -1.60% % Change from 2023-2024: -1.18%

Year-to-Date

| 2019       | 2020       | 2021       | 2022       | 2023       | 2024       |  |
|------------|------------|------------|------------|------------|------------|--|
| 27,338,364 | 26,814,148 | 27,604,452 | 28,475,836 | 27,267,049 | 23,665,869 |  |