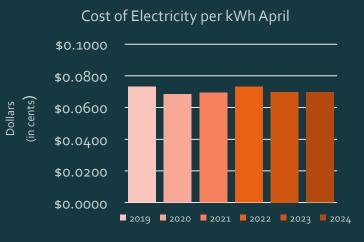

Cost of Electricity per kWh:

| 2019         | 2020         | 2021 2022    |    | 2022   | 2023 |        | 2024 |        |
|--------------|--------------|--------------|----|--------|------|--------|------|--------|
| \$<br>0.0732 | \$<br>0.0684 | \$<br>0.0693 | \$ | 0.0730 | \$   | 0.0698 | \$   | 0.0697 |

% Change from 2019-2024: -4.74% % Change from 2023-2024: -0.15%