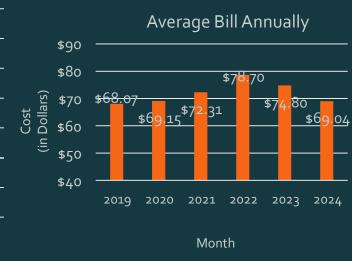

### Average Bill Annually

| 2019    | 2020    | 2021    | 2022    | 2023    | 2024    |
|---------|---------|---------|---------|---------|---------|
| \$68.07 | \$69.15 | \$72.31 | \$78.70 | \$74.80 | \$69.04 |