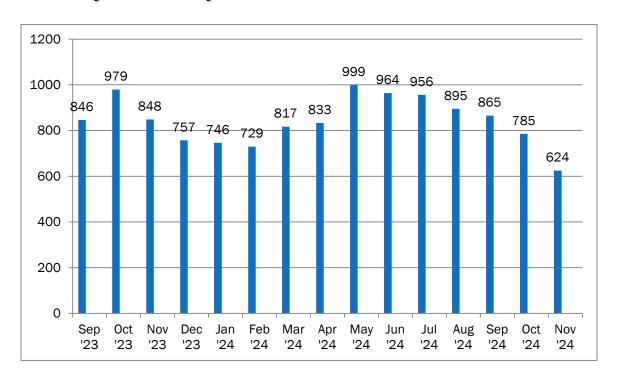

# **CALLS FOR POLICE SERVICE**

November 2024: 2024 YTD TOTAL: 8,249 TOTAL LAST YEAR: 10,497

## **Monthly Calls Comparison Chart:**