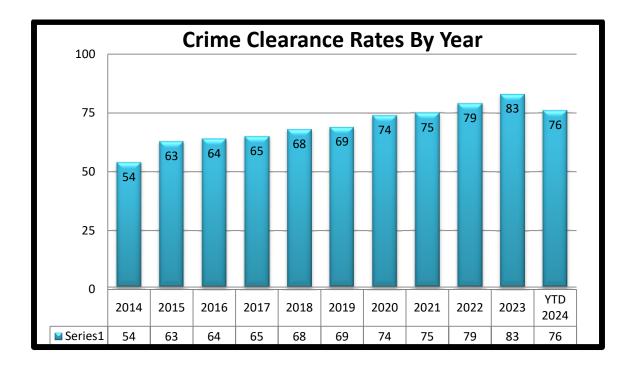

#### **CRIME CLEARANCE RATE:**

Each law enforcement agency in the Nation submits monthly reports to the Uniform Crime Reporting (UCR) Program. This program collects and reports crime offense data for the Nation, categorizing crime data as Part I or Part II offenses. Part I offenses include: Murder/Non-Negligent, Forcible Rape, Robbery, Assault(s), Burglary, Larceny/Theft, Motor Vehicle Thefts, and Arson. Part II offenses include all other crime classifications outside those defined as Part I offenses. These monthly reports also afford the Two Rivers Police Department the ability to monitor our crime clearance rate. The crime clearance rate is simply the percentage of offenses reported as compared to how many of those offenses were cleared or resolved. The Two Rivers Police Department is proud to note that our crime clearance rates are generally well above the average for the State of Wisconsin. Because some cases that are reported in one month may be solved or "cleared" the next month or months later, it is difficult to state crime clearance rates as purely a monthly rate. For our purposes, we continue to track our CCR rates across the months and years as well.

|                       | November |
|-----------------------|----------|
| Reported Part 1 Cases | 13       |
| Cases Cleared         | 11       |
| Crime Clearance Rate  | 85%      |

**Crime Clearance Rate YTD: 76%** 