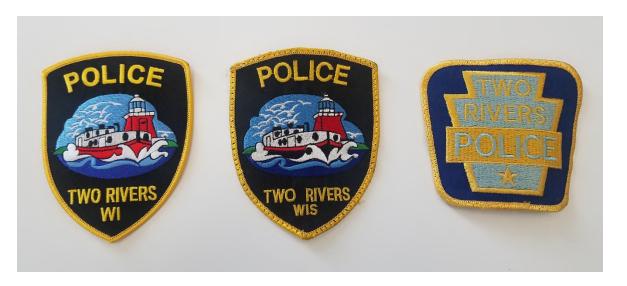

#### New Patch Design

Exciting changes are coming to TRPD! After 30 years we are updating our patch and logo design. We take immense pride in our history and the significance of past designs, the most recent implemented by retired Chief Randy Ammerman in the 1990s. However, we are excited to start a new chapter with a new modern look. The city recently updated its logo and branding and our officers felt it was the perfect time to implement a new look.

A department's patch is a deeply personal symbol of its identity, so it was important for us to involve everyone in the process. Over the past year, the design was carefully developed with input from our team, city personnel and ultimately selected by the majority of our staff. The common themes that came up repeatedly in design talks were featuring the stunning sunrises, the lake, lighthouse and fishing boat. These elements pay homage to the old design while being updated with the more modern look the city is currently using on its logo.

As we transition to our new design, you may notice both the previous and updated patches on our officers' uniforms, squad cars and elsewhere. This gradual change reflects our thoughtful approach to embracing our new look and realizing any transition of this scale will take some time.