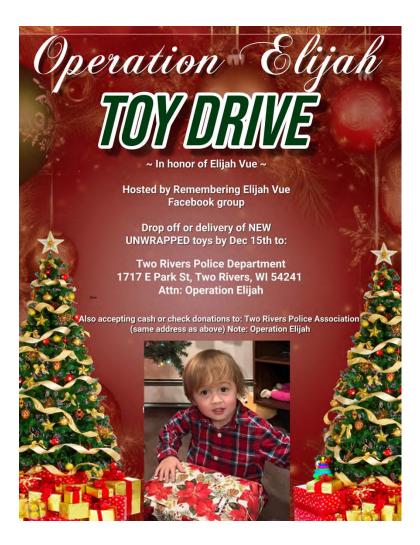

### **Operation Elijah- Toy Drive**

We partnered with the Remembering Elijah Vue Facebook page and began accepting toy donations to be used for children in our community. The toys would eventually be distributed to various non-profits and the Shop with a Cop program benefiting those children in need this holiday season.

#### **Donation**

Thank you to Rick's Toybox, out of Green Bay, for a very thoughtful and generous donation. Rick Brunner, of Rick's Toybox, makes wooden toys and games/puzzles for kids. Rick donated over 150 toy cars to our department along with 3 different sets of handmade wooden games/puzzles.

The games and puzzles are going to be distributed between Magee, Koenig, and LB Clarke schools for the SRO offices and student services area. These games and puzzles will be used as good ice breakers and tools when talking with kids, helping open up conversations. The rest of the donated cars will be used for the Cool City Christmas event, given out at the PD or kept in our squad cars.

Rick will also be attending our annual Shop with a Cop event in December giving out wooden toys and making crafts with the kids. Thank you Rick! Your generosity and thoughtfulness are much appreciated.