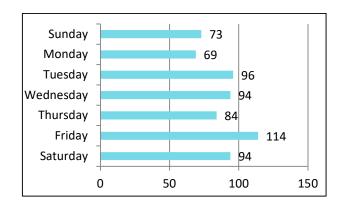

open up conversations. The rest of the donated cars will be used for the Cool City Christmas event, given out at the PD or kept in our squad cars.

Rick will also be attending our annual Shop with a Cop event in December giving out wooden toys and making crafts with the kids. Thank you Rick! Your generosity and thoughtfulness are much appreciated.



K9's hard at work. In the spirit of Thanksgiving, Xanti and Daisy wanted to thank everyone that came out to support our K9 program.

# **Anniversaries**



Officer Cale Beyer November 13<sup>th</sup>, 2001 23 Years



Secretary Kathy Schroeder November 2nd, 1998 26 Years

# **CALLS FOR POLICE SERVICE**

November 2024: 2024 YTD TOTAL: 8,249 TOTAL LAST YEAR: 10,497

## **Monthly Calls Comparison Chart:**



## Calls for Service by Day of Week:



#### **CRIME CLEARANCE RATE:**

Each law enforcement agency in the Nation submits monthly reports to the Uniform Crime Reporting (UCR) Program. This program collects and reports crime offense data for the Nation, categorizing crime data as Part I or Part II offenses. Part I offenses include: Murder/Non-Negligent, Forcible Rape, Robbery, Assault(s), Burglary, Larceny/Theft, Motor Vehicle Thefts, and Arson. Part II offenses include all other crime classifications outside those defined as Part I offenses. These monthly reports also afford the Two Rivers Police Department the ability to monitor our crime clearance rate. The crime clearance rate is simply the percentage of offenses reported as compared to how many of those offenses were cleared or resolved. The Two Rivers Police Department is