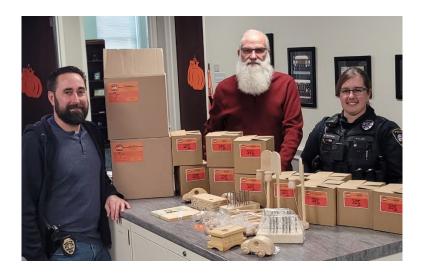

#### **Donation**

Thank you to Rick's Toybox, out of Green Bay, for a very thoughtful and generous donation. Rick Brunner, of Rick's Toybox, makes wooden toys and games/puzzles for kids. Rick donated over 150 toy cars to our department along with 3 different sets of handmade wooden games/puzzles.

The games and puzzles are going to be distributed between Magee, Koenig, and LB Clarke schools for the SRO offices and student services area. These games and puzzles will be used as good ice breakers and tools when talking with kids, helping open up conversations. The rest of the donated cars will be used for the Cool City Christmas event, given out at the PD or kept in our squad cars.

Rick will also be attending our annual Shop with a Cop event in December giving out wooden toys and making crafts with the kids. Thank you Rick! Your generosity and thoughtfulness are much appreciated.