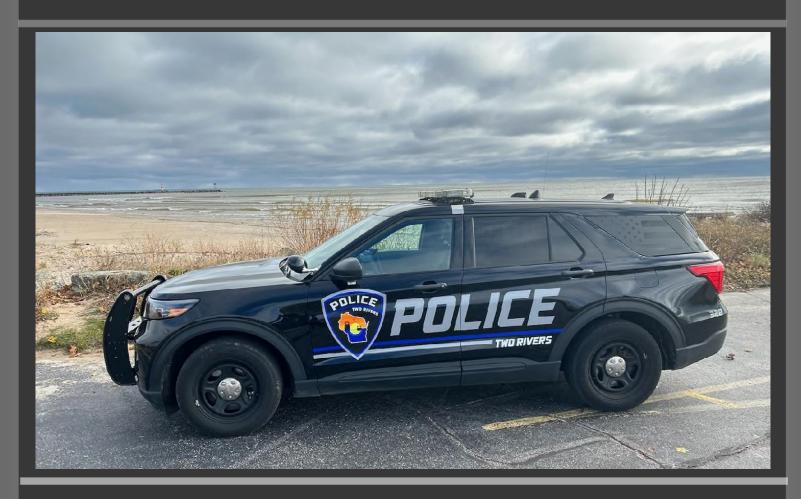

The new design was first put in use on our newest squad cars. The new look is designed to make our squads more consistent and visible. With assistance from students at Two Rivers High School, we are also working on new memorial decals to be placed on our squad cars for fallen officers Leo Rocque and Thomas Dodge.