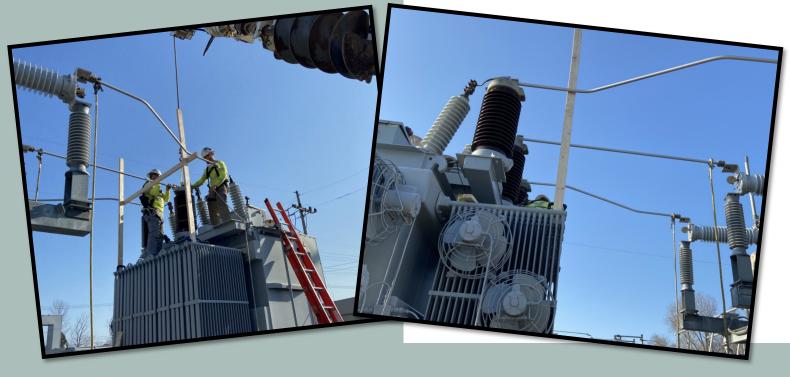

## Substation Maintenance







# **March Projects**

| Location  | Description of Work                  |
|-----------|--------------------------------------|
| Southside | Substation maintenance and repairs   |
| Eastside  | Pole and equipment replacements      |
| Citywide  | Tree trimming and meter replacements |

# **Outages / Overtime**

| Date       | Location           | Duration  | Cause                  |
|------------|--------------------|-----------|------------------------|
| 03/05/2025 | 3402 Mishicot Rd   | 1 hr      | Broken Cutout          |
| 03/06/2025 | 2304 Monroe St     | N/A       | House Fire             |
| 03/06/2025 | 30th & Adams       | N/A       | Emergency Locate       |
| 03/08/2025 | 2408 Jackson St    | N/A       | Car vs. Pole Accident  |
| 03/15/2025 | 117 Gardner St     | 1-1/2