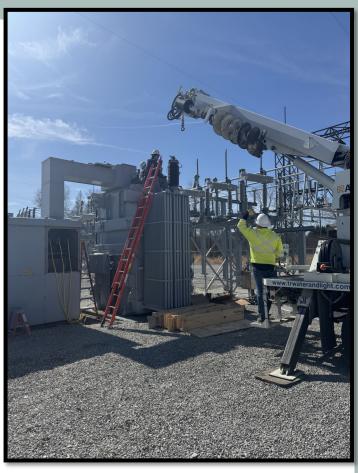

## Substation Maintenance







# **March Projects**

| Location  | Description of Work                  |
|-----------|--------------------------------------|
| Southside | Substation maintenance and repairs   |
| Eastside  | Pole and equipment replacements      |
| Citywide  | Tree trimming and meter replacements |

# **Outages / Overtime**

| Date       | Location           | Duration  | Cause                  |
|------------|--------------------|-----------|------------------------|
| 03/05/2025 | 3402 Mishicot Rd   | 1 hr      | Broken Cutout          |
| 03/06/2025 | 2304 Monroe St     | N/A       | House Fire             |
| 03/06/2025 | 30th & Adams       | N/A       | Emergency Locate       |
| 03/08/2025 | 2408 Jackson St    | N/A       | Car vs. Pole Accident  |
| 03/15/2025 | 117 Gardner St     | 1-1/2 hr