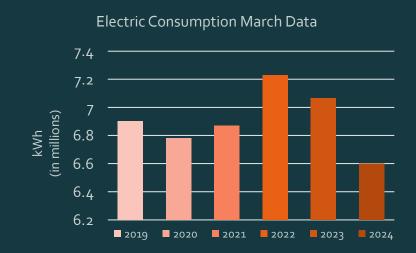

# Electric Department April 2024 Report

 Electric Consumption in kWh: March Data

| 2019      | 2020      | 2021      | 2022      | 2023      | 2024      |
|-----------|-----------|-----------|-----------|-----------|-----------|
| 6,904,213 | 6,779,558 | 6,870,833 | 7,230,115 | 7,067,336 | 6,601,367 |

% Change from 2019-2024: -4.39% % Change from 2023-2024: -6.59%

Year-to-Date

| 2019       | 2020       | 2021       | 2022       | 2023       | 2024       |
|------------|------------|------------|------------|------------|------------|
| 21,040,570 | 20,739,583 | 21,341,034 | 21,925,577 | 20,966,126 | 20,469,142 |