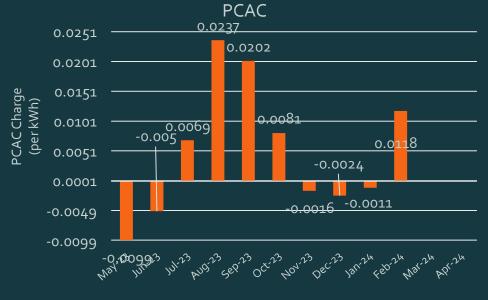

#### • PCAC

| Month          | PCAC/FAC<br>Charge<br>(per kWh) | Average<br>Monthly<br>Bill |  |
|----------------|---------------------------------|----------------------------|--|
| May 2023       | -0.0099                         | \$66.92                    |  |
| June 2023      | -0.0050                         | \$69.86                    |  |
| July 2023      | 0.0069                          | \$77.00                    |  |
| August 2023    | 0.0237                          | \$87.08                    |  |
| September 2023 | 0.0202                          | \$84.98                    |  |
| October 2023   | 0.0081                          | \$77.72                    |  |
| November 2023  | -0.0016                         | \$71.90                    |  |
| December 2023  | -0.0024                         | \$71.42                    |  |
| January 2024   | -0.0011                         | \$72.20                    |  |
| February 2024  | -0.0118                         | \$65.78                    |  |
| March 2024     | -0.0050                         | \$69.86                    |  |
| April 2024     |                                 |                            |  |
| Average        | 0.0020                          | \$74.07                    |  |