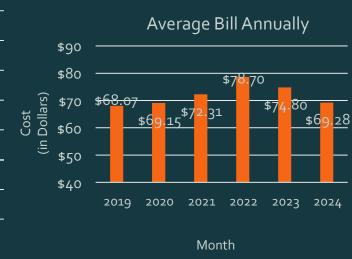

#### · Average Bill Annually

| 2019    | 2020    | 2021    | 2022    | 2023    | 2024  |
|---------|---------|---------|---------|---------|-------|
| \$68.07 | \$69.15 | \$72.31 | \$78.70 | \$74.80 | 69.28 |

Month