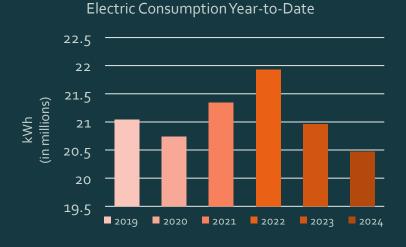

% Change from 2019-2024: -4.39% % Change from 2023-2024: -6.59%

Year-to-Date

| 2019       | 2020       | 2021       | 2022       | 2023       | 2024       |
|------------|------------|------------|------------|------------|------------|
| 21,040,570 | 20,739,583 | 21,341,034 | 21,925,577 | 20,966,126 | 20,469,142 |

% Change from 2019-2024: -2.72% % Change from 2023-2024: -2.37%