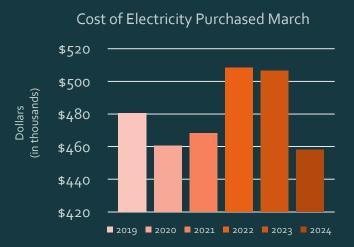

## Electric Department April 2024 Report

 Cost of Electricity Purchased in Dollars: March Data

| 2019          | 2020          | 2021          | 2022          | 2023          | 2024          |
|---------------|---------------|---------------|---------------|---------------|---------------|
| \$ 480,439.18 | \$ 460,489.17 | \$ 468,102.95 | \$ 508,443.68 | \$ 506,456.44 | \$ 458,096.98 |