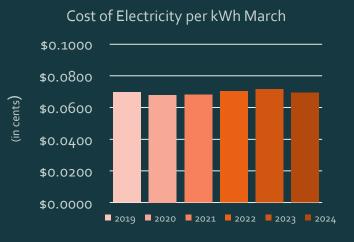

- Cost of Electricity per kWh:

| 2019         | 2020         | 2021         | 2022 |        | 2023 |        | 2024 |        |
|--------------|--------------|--------------|------|--------|------|--------|------|--------|
| \$<br>0.0696 | \$<br>0.0679 | \$<br>0.0681 | \$   | 0.0703 | \$   | 0.0717 | \$   | 0.0694 |

% Change from 2019-2024:

-0.28%

% Change from 2023-2024:

-3.18**%** 