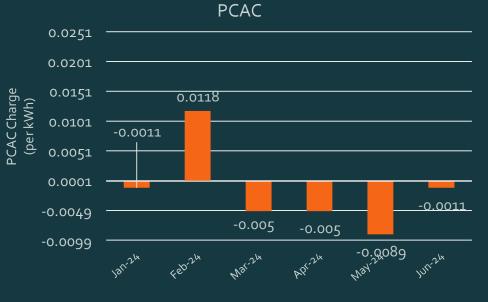

#### • PCAC

| Month    | PCAC/FAC<br>Charge<br>(per kWh) | Average<br>Monthly<br>Bill |
|----------|---------------------------------|----------------------------|
| January  | -0.0011                         | \$72.20                    |
| February | -0.0118                         | \$65.78                    |
| March    | -0.0050                         | \$69.86                    |
| April    | -0.0050                         | \$69.86                    |
| May      | -0.0089                         | \$67.52                    |
| June     | -0.0011                         | \$72.20                    |
|          |                                 |                            |
|          |                                 |                            |
|          |                                 |                            |
|          |                                 |                            |
|          |                                 |                            |
|          |                                 |                            |
| Average  | -0.0055                         | \$69.57                    |