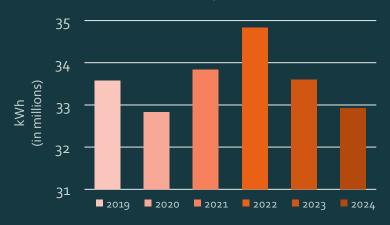

% Change from 2019-2024: 0

0.42%

% Change from 2023-2024:

-1.20%

Year-to-Date

| 2019       | 2020       | 2021       | 2022       | 2023       | 2024       |
|------------|------------|------------|------------|------------|------------|
| 33,575,356 | 32,828,190 | 33,836,466 | 34,832,066 | 33,606,460 | 32,929,031 |

% Change from 2019-2024:

-1.92%

% Change from 2023-2024:

-2.02%

Electric Consumption Year-to-Date

 Cost of Electricity Purchased in Dollars: May Data

| 2019          | 2020          | 2021          | 2022          | 2023          | 2024          |
|---------------|---------------|---------------|---------------|---------------|---------------|
| \$ 416,366.00 | \$ 422,064.10 | \$ 423,235.29 | \$ 505,288.76 | \$ 449,066.74 | \$ 475,227.77 |