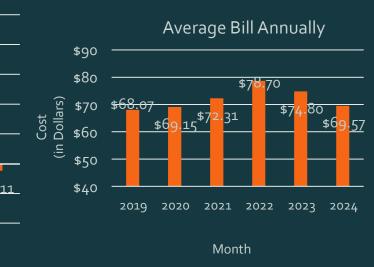

### · Average Bill Annually

| 2019    | 2020    | 2021    | 2022    | 2023    | 2024    |
|---------|---------|---------|---------|---------|---------|
| \$68.07 | \$69.15 | \$72.31 | \$78.70 | \$74.80 | \$69.57 |