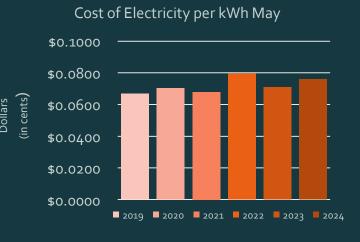

Cost of Electricity per kWh:

| 2019         | 2020         | 2021         | 2022 |        | 2023 |        | 2024 |        |
|--------------|--------------|--------------|------|--------|------|--------|------|--------|
| \$<br>0.0668 | \$<br>0.0702 | \$<br>0.0679 | \$   | 0.0795 | \$   | 0.0708 | \$   | 0.0759 |

% Change from 2019-2024:

13.66%

% Change from 2023-2024:

7.11%