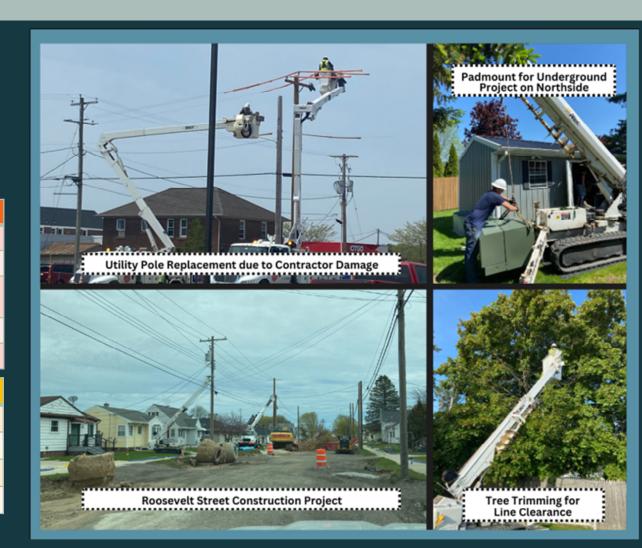

Month

- May Large Work Orders in progress:
  - · Roosevelt Ave Project– Install & Remove Power Poles and Transfer Facilities
  - · Northside Electric Underground Work
  - · Washington St & 22<sup>nd</sup> St Banners, Beach Shelter, and Gulls
  - · New Services Sandy Bay Subdivision
  - Columbus Substation Unit #1 and Unit #2 Maintenance