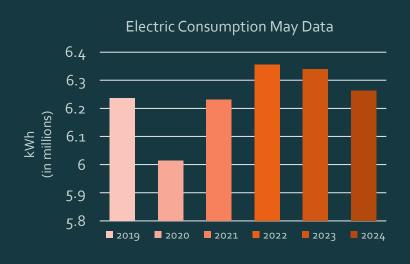

 Electric Consumption in kWh: May Data

| 2019      | 2020      | 2021      | 2022      | 2023      | 2024      |
|-----------|-----------|-----------|-----------|-----------|-----------|
| 6,236,992 | 6,014,042 | 6,232,014 | 6,356,230 | 6,339,411 | 6,263,162 |

% Change from 2019-2024: 0

0.42%

% Change from 2023-2024:

-1.20%

Year-to-Date

| 2019       | 2020       | 2021       | 2022       | 2023       | 2024       |
|------------|------------|------------|------------|------------|------------|
| 33,575,356 | 32,828,190 | 33,836,466 | 34,832,066 | 33,606,460 | 32,929,031 |