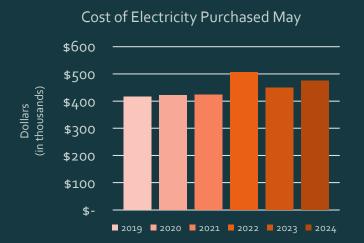

% Change from 2019-2024:

-1.92%

% Change from 2023-2024:

-2.02%

Electric Consumption Year-to-Date

 Cost of Electricity Purchased in Dollars: May Data

| 2019          | 2020          | 2021          | 2022          | 2023          | 2024          |
|---------------|---------------|---------------|---------------|---------------|---------------|
| \$ 416,366.00 | \$ 422,064.10 | \$ 423,235.29 | \$ 505,288.76 | \$ 449,066.74 | \$ 475,227.77 |

Cost of Electricity per kWh:

| 2019         | 2020         | 2021         | 2022 |        | 2023 |        | 2024 |        |
|--------------|--------------|--------------|------|--------|------|--------|------|--------|
| \$<br>0.0668 | \$<br>0.0702 | \$<br>0.0679 | \$   | 0.0795 | \$   | 0.0708 | \$   | 0.0759 |