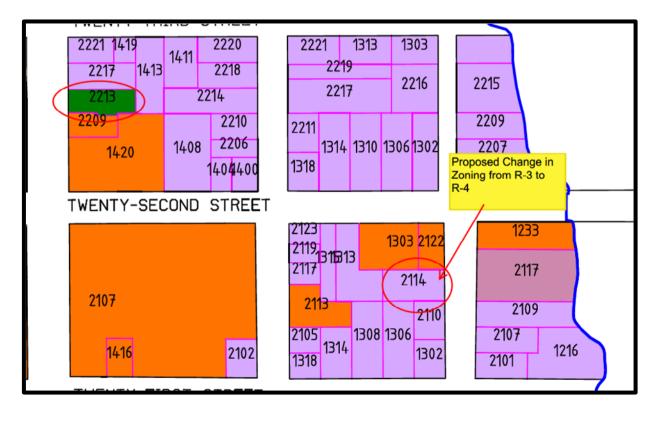

## PLAN COMMISSION

| Action:         | Rezoning Request from Residential (R-3) to Residential (R-4) |
|-----------------|--------------------------------------------------------------|
| Location:       | 2114 East River Street                                       |
| Current Zoning: | Residential R-3                                              |
| Date:           | August 12, 2024                                              |

The owner of this property is requesting a rezoning of this property from Residential (R-3) to Residential (R-4) to allow 3 families to live in the dwelling. The property is currently being used as a 3-family home, which is not allowed in this zoning district.

## **Zoning Information:**

The R-3 zoning district allows for single and double family homes, which is why the owner would like to rezone to R-4. The current dwelling would not meet the setbacks for the R-4 district, which is a minimum of 25' of front yard and 15' of side yard.

There is another lot zoned R-4 located at 2213 Washington St, which contains similar setbacks to make it nonconforming.