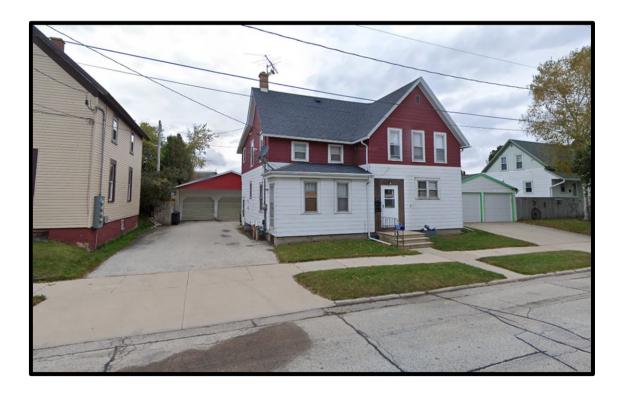

## PLAN COMMISSION

| Action:         | Rezoning Request from Residential (R-3) to Residential (R-4) |
|-----------------|--------------------------------------------------------------|
| Location:       | 2114 East River Street                                       |
| Current Zoning: | Residential R-3                                              |
| Date:           | August 12, 2024                                              |

The owner of this property is requesting a rezoning of this property from Residential (R-3) to Residential (R-4) to allow 3 families to live in the dwelling. The property is currently being used as a 3-family home, which is not allowed in this zoning district.

## **Zoning Information:**

The R-3 zoning district allows for single and double family homes, which is why the owner would like to rezone to R-4. The current dwelling would not meet the setbacks for the R-4 district, which is a minimum of 25' of front yard and 15' of side yard.