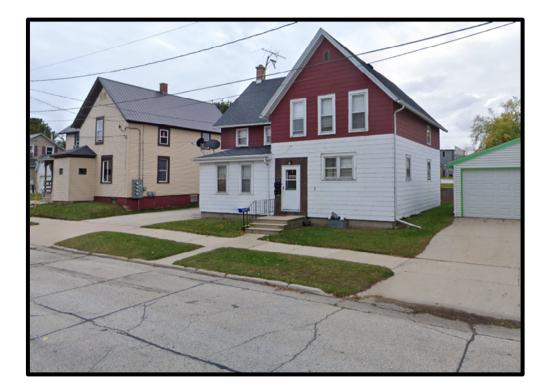

## PLAN COMMISSION

| Action:         | Rezoning Request from Residential (R-3) to Residential (R-4) |
|-----------------|--------------------------------------------------------------|
| Location:       | 2114 East River Street                                       |
| Current Zoning: | Residential R-3                                              |
| Date:           | August 12, 2024                                              |

The owner of this property is requesting a rezoning of this property from Residential (R-3) to Residential (R-4) to allow 3 families to live in the dwelling. The property is currently being used as a 3-family home, which is not allowed in this zoning district.

## **Zoning Information:**

The R-3 zoning district allows for single and double family homes, which is why the owner would like to rezone to R-4. The current dwelling would not meet the setbacks for the R-4 district, which is a minimum of 25' of front yard and 15' of side yard.