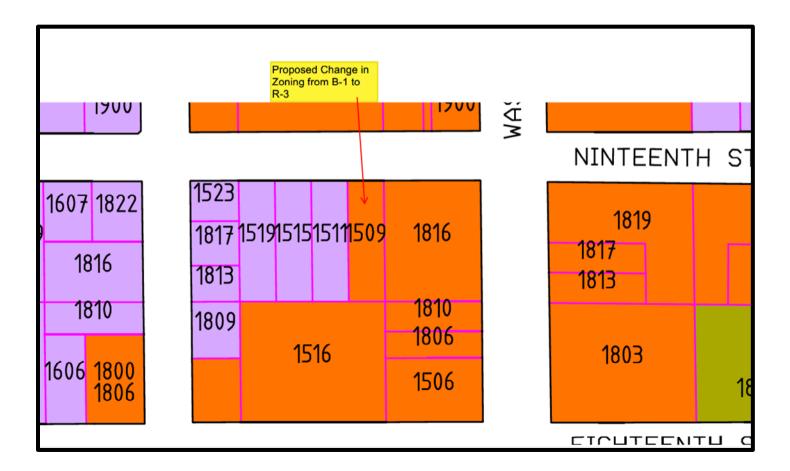

## **PLAN COMMISSION**

**Action:** Rezoning Request from Business (B-1) to Residential (R-3)

Location: 1509 – 19<sup>th</sup> Street
Current Zoning: Business B-1
Date: August 12, 2024

The owner of this property is requesting a rezoning of this property from Business (B-1) to Residential (R-3) to allow for residential use. The existing business zone allows for residential use to be only on the  $2^{nd}$  floor.

## Background:

This property was previously a dental office use. Since closing, the current owner would like to change to a residential primary use.

1717 E. Park Street P.O. BOX 87 Two Rivers, WI 54241-0087