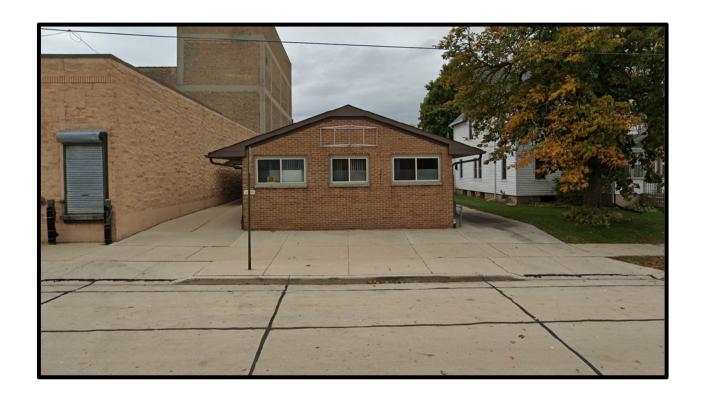

## Background:

This property was previously a dental office use. Since closing, the current owner would like to change to a residential primary use.

1717 E. Park Street P.O. BOX 87 Two Rivers, WI 54241-0087