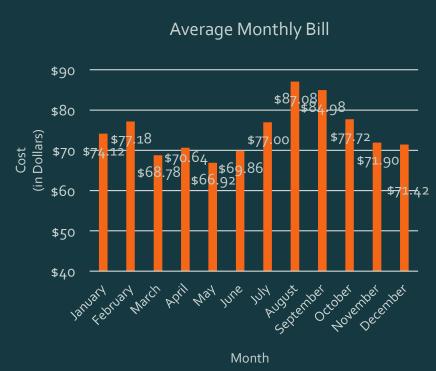

#### • PCAC

| Month     | PCAC/FAC<br>Charge (per<br>kWh) | Average<br>Monthly<br>Bill |  |
|-----------|---------------------------------|----------------------------|--|
| January   | 0.0021                          | \$74.12                    |  |
| February  | 0.0072                          | \$77.18                    |  |
| March     | -0.0068                         | \$68.78                    |  |
| April     | -0.0037                         | \$70.64                    |  |
| May       | -0.0099                         | \$66.92                    |  |
| June      | -0.0050                         | \$69.86                    |  |
| July      | 0.0069                          | \$77.00                    |  |
| August    | 0.0237                          | \$87.08                    |  |
| September | 0.0202                          | \$84.98                    |  |
| October   | 0.0081                          | \$77.72                    |  |
| November  | -0.0016                         | \$71.90                    |  |
| December  | -0.0024                         | \$71.42                    |  |
| Average   | 0.003745                        | \$75.11                    |  |