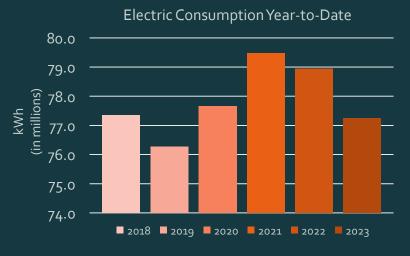

% Change from 2018-2023: -4.63% % Change from 2

% Change from 2022-2023: -3.77%

Year-to-Date

| 2018       | 2019       | 2020       | 2021       | 2022       | 2023       |
|------------|------------|------------|------------|------------|------------|
| 77,353,304 | 76,281,067 | 77,653,050 | 79,482,394 | 78,934,572 | 77,255,179 |

% Change from 2018-2023:

4.87%

% Change from 2022-2023:

-11.88%

 Cost of Electricity Purchased in Dollars: November Data

| 2018          | 2019          | 2020          | 2021          | 2022          | 2023          |
|---------------|---------------|---------------|---------------|---------------|---------------|
| \$ 477,798.45 | \$ 448,393.26 | \$ 466,240.90 | \$ 539,880.72 | \$ 557,242.04 | \$ 480,002.70 |