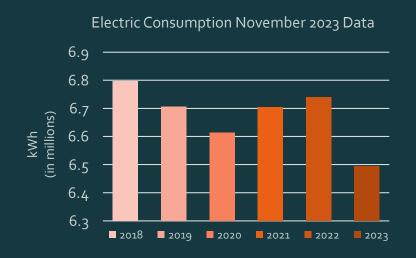

Electric Consumption in kWh:
November Data

| 2018      | 2019      | 2020      | 2021      | 2022      | 2023      |
|-----------|-----------|-----------|-----------|-----------|-----------|
| 6,796,010 | 6,709,865 | 6,613,165 | 6,704,864 | 6,739,856 | 6,495,097 |

% Change from 2018-2023: -4.63% % Change from 2

% Change from 2022-2023: -3.77%

Year-to-Date

| 2018       | 2019       | 2020       | 2021       | 2022       | 2023       |
|------------|------------|------------|------------|------------|------------|
| 77,353,304 | 76,281,067 | 77,653,050 | 79,482,394 | 78,934,572 | 77,255,179 |