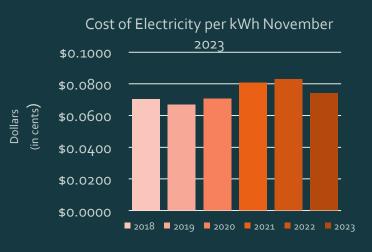

Cost of Electricity per kWh:

| 2018         | 2019         | 2020         | 2021 |        | 2022 |        | 2023 |        |
|--------------|--------------|--------------|------|--------|------|--------|------|--------|
| \$<br>0.0703 | \$<br>0.0669 | \$<br>0.0705 | \$   | 0.0805 | \$   | 0.0827 | \$   | 0.0739 |

% Change from 2018-2023:

4.87%

% Change from 2022-2023:

-11.88**%** 