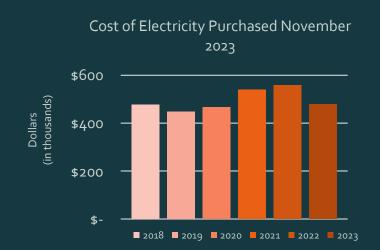

% Change from 2018-2023:

4.87%

% Change from 2022-2023:

-11.88%

 Cost of Electricity Purchased in Dollars: November Data

| 2018          | 2019          | 2020          | 2021          | 2022          | 2023          |
|---------------|---------------|---------------|---------------|---------------|---------------|
| \$ 477,798.45 | \$ 448,393.26 | \$ 466,240.90 | \$ 539,880.72 | \$ 557,242.04 | \$ 480,002.70 |