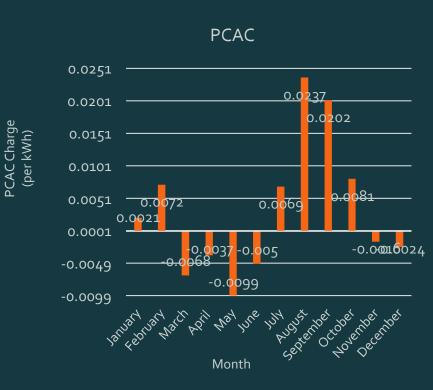

#### • PCAC

| Month     | PCAC/FAC<br>Charge (per<br>kWh) | Average<br>Monthly<br>Bill |  |
|-----------|---------------------------------|----------------------------|--|
| January   | 0.0021                          | \$74.12                    |  |
| February  | 0.0072                          | \$77.18                    |  |
| March     | -0.0068                         | \$68.78                    |  |
| April     | -0.0037                         | \$70.64                    |  |
| May       | -0.0099                         | \$66.92                    |  |
| June      | -0.0050                         | \$69.86                    |  |
| July      | 0.0069                          | \$77.00                    |  |
| August    | 0.0237                          | \$87.08                    |  |
| September | 0.0202                          | \$84.98                    |  |
| October   | 0.0081                          | \$77.72                    |  |
| November  | -0.0016                         | \$71.90                    |  |
| December  | -0.0024                         | \$71.42                    |  |
| Average   | 0.003745                        | \$75.11                    |  |