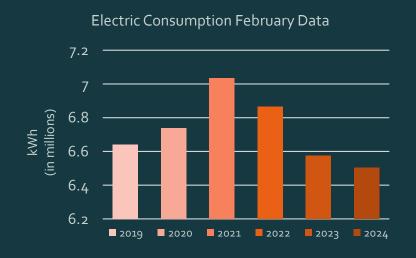

Electric Consumption in kWh:
February Data

| 2019      | 2020      | 2021 2022 |           | 2023      | 2024      |
|-----------|-----------|-----------|-----------|-----------|-----------|
| 6,639,515 | 6,736,031 | 7,033,561 | 6,863,889 | 6,573,129 | 6,503,814 |