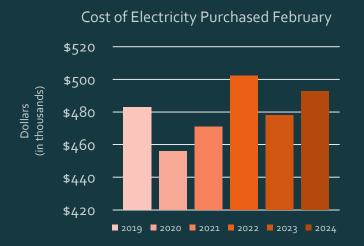

% Change from 2019-2024: -1.90% % Change from 2023-2024: -0.44%

 Cost of Electricity Purchased in Dollars: February Data

| 2019          | 2020          | 2021          | 2022          | 2023          | 2024          |
|---------------|---------------|---------------|---------------|---------------|---------------|
| \$ 482,954.04 | \$ 455,910.50 | \$ 470,910.50 | \$ 502,100.35 | \$ 477,950.85 | \$ 492,664.36 |