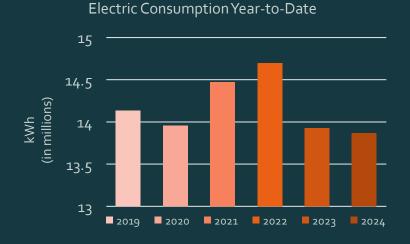

% Change from 2019-2024: -2.04% % Change from 2023-2024: -1.05%

Year-to-Date

| 2019       | 2020       | 2021 2022  |            | 2023       | 2024       |  |
|------------|------------|------------|------------|------------|------------|--|
| 14,136,357 | 13,960,025 | 14,470,201 | 14,695,462 | 13,928,790 | 13,867,775 |  |

% Change from 2019-2024: -1.90% % Change from 2023-2024: -0.44%

 Cost of Electricity Purchased in Dollars: February Data

| 2019          | 2020          | 2021          | 2022          | 2023          | 2024          |
|---------------|---------------|---------------|---------------|---------------|---------------|
| \$ 482,954.04 | \$ 455,910.50 | \$ 470,910.50 | \$ 502,100.35 | \$ 477,950.85 | \$ 492,664.36 |