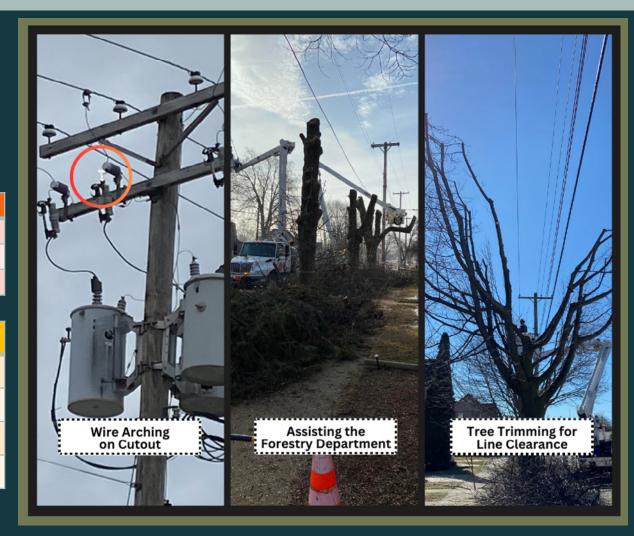

Month

- February Large Work Orders in progress:
  - · City Wide:
    - · Central Tree trimming
    - · Northside Underground Conversion Projects
    - · Southside Roosevelt Street Project
    - · City Wide Cutout Replacements