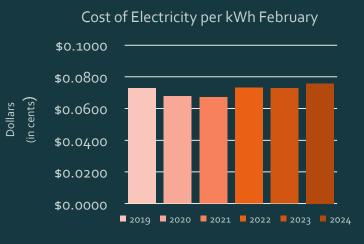

Cost of Electricity per kWh:

| 2019         | 2020         | 2021         | 2022 |        | 2023 |        | 2024 |        |
|--------------|--------------|--------------|------|--------|------|--------|------|--------|
| \$<br>0.0727 | \$<br>0.0677 | \$<br>0.0670 | \$   | 0.0732 | \$   | 0.0727 | \$   | 0.0758 |

% Change from 2019-2024:

4.14%

% Change from 2023-2024:

4.18%