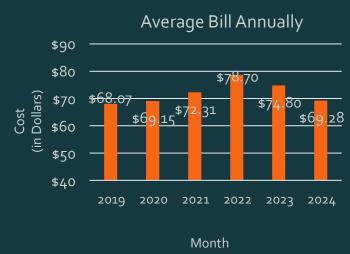

### · Average Bill Annually

| 2019    | 2020    | 2021    | 2022    | 2023    | 2024  |
|---------|---------|---------|---------|---------|-------|
| \$68.07 | \$69.15 | \$72.31 | \$78.70 | \$74.80 | 69.28 |