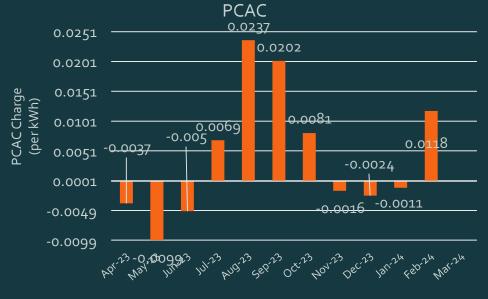

#### • PCAC

| Month          | PCAC/FAC<br>Charge<br>(per kWh) | Average<br>Monthly<br>Bill |
|----------------|---------------------------------|----------------------------|
| April 2023     | -0.0037                         | \$70.64                    |
| May 2023       | -0.0099                         | \$66.92                    |
| June 2023      | -0.0050                         | \$69.86                    |
| July 2023      | 0.0069                          | \$77.00                    |
| August 2023    | 0.0237                          | \$87.08                    |
| September 2023 | 0.0202                          | \$84.98                    |
| October 2023   | 0.0081                          | \$77.72                    |
| November 2023  | -0.0016                         | \$71.90                    |
| December 2023  | -0.0024                         | \$71.42                    |
| January 2024   | -0.0011                         | \$72.20                    |
| February 2024  | -0.0118                         | \$65.78                    |
| March 2024     | -0.0050                         | \$69.86                    |
| Average        | -0.0059                         | \$69.28                    |