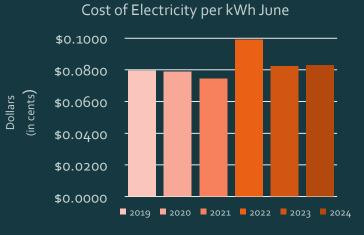

Cost of Electricity per kWh:

| 2019         | 2020         | 2021         | 2022 |        | 2023 |        | 2024 |        |
|--------------|--------------|--------------|------|--------|------|--------|------|--------|
| \$<br>0.0795 | \$<br>0.0787 | \$<br>0.0744 | \$   | 0.0990 | \$   | 0.0821 | \$   | 0.0828 |

% Change from 2019-2024:

4.23%

% Change from 2023-2024:

0.87%