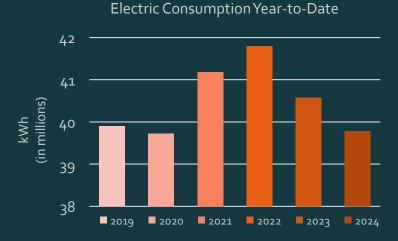

% Change from 2019-2024: 8.31% % Change from 2023-2024: -1.64%

Year-to-Date

| 2019       | 2020       | 2021       | 2021 2022  |            | 2024       |
|------------|------------|------------|------------|------------|------------|
| 39,905,529 | 39,727,489 | 41,179,277 | 41,798,877 | 40,576,933 | 39,785,104 |

% Change from 2019-2024: -0.30% % Change from 2023-2024: -1.95%

Cost of Electricity Purchased in Dollars:
June Data

| 2019          | 2020          | 2021          | 2022          | 2023          | 2024          |
|---------------|---------------|---------------|---------------|---------------|---------------|
| \$ 503,051.00 | \$ 543,281.85 | \$ 546,364.00 | \$ 689,431.15 | \$ 572,367.08 | \$ 567,897.22 |