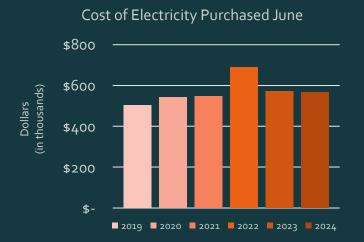

% Change from 2019-2024: -0.30% % Change from 2023-2024: -1.95%

Cost of Electricity Purchased in Dollars:
June Data

| 2019          | 2020          | 2021          | 2022          | 2023          | 2024          |
|---------------|---------------|---------------|---------------|---------------|---------------|
| \$ 503,051.00 | \$ 543,281.85 | \$ 546,364.00 | \$ 689,431.15 | \$ 572,367.08 | \$ 567,897.22 |

Cost of Electricity per kWh:

| 2019         | 2020         | 2021         | 2022 |        | 2023 |        | 2024 |        |
|--------------|--------------|--------------|------|--------|------|--------|------|--------|
| \$<br>0.0795 | \$<br>0.0787 | \$<br>0.0744 | \$   | 0.0990 | \$   | 0.0821 | \$   | 0.0828 |