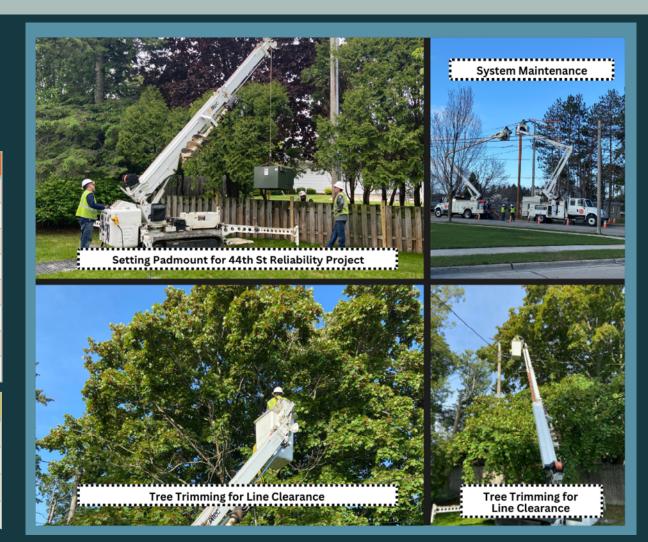

Month

- · June Large Work Orders in progress:
  - · Northend Backyard conversion projects / Underground Service Installations
  - Central Install Downtown Banners and Decorations
  - · Southside Power Pole, Cross Arm Replacements, & Overhead Line Replacements
  - Eastside Underground Service Installations / Pole & Line Replacements