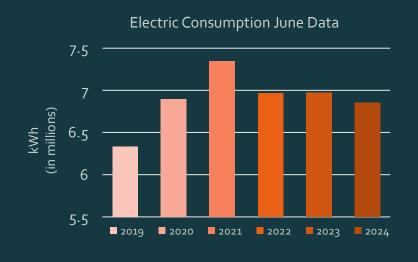

Electric Consumption in kWh:
June Data

| 2019      | 2020      | 2021      | 2022      | 2023      | 2024      |
|-----------|-----------|-----------|-----------|-----------|-----------|
| 6,330,173 | 6,899,299 | 7,342,811 | 6,966,811 | 6,970,473 | 6,856,073 |

% Change from 2019-2024: 8.31% % Change from 2023-2024: -1.64%

Year-to-Date

| 2019       | 2020       | 2021       | 2021 2022  |            | 2024       |
|------------|------------|------------|------------|------------|------------|
| 39,905,529 | 39,727,489 | 41,179,277 | 41,798,877 | 40,576,933 | 39,785,104 |