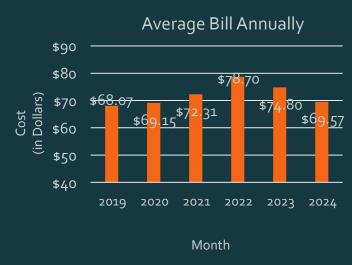

### Average Bill Annually

| 2019    | 2020    | 2021    | 2022    | 2023    | 2024    |
|---------|---------|---------|---------|---------|---------|
| \$68.07 | \$69.15 | \$72.31 | \$78.70 | \$74.80 | \$69.57 |