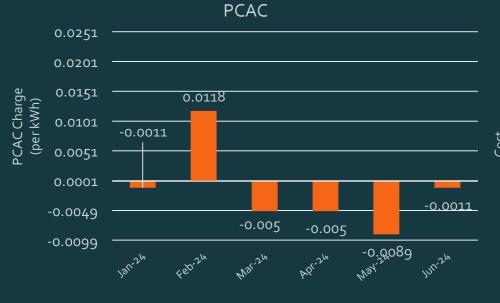

#### • PCAC

| Month    | PCAC/FAC<br>Charge<br>(per kWh) | Average<br>Monthly<br>Bill |
|----------|---------------------------------|----------------------------|
| January  | -0.0011                         | \$72.20                    |
| February | -0.0118                         | \$65.78                    |
| March    | -0.0050                         | \$69.86                    |
| April    | -0.0050                         | \$69.86                    |
| May      | -0.0089                         | \$67.52                    |
| June     | -0.0011                         | \$72.20                    |
| July     | -                               | -                          |
|          |                                 |                            |
|          |                                 |                            |
|          |                                 |                            |
|          |                                 |                            |
|          |                                 |                            |
| Average  | -0.0055                         | \$69.57                    |