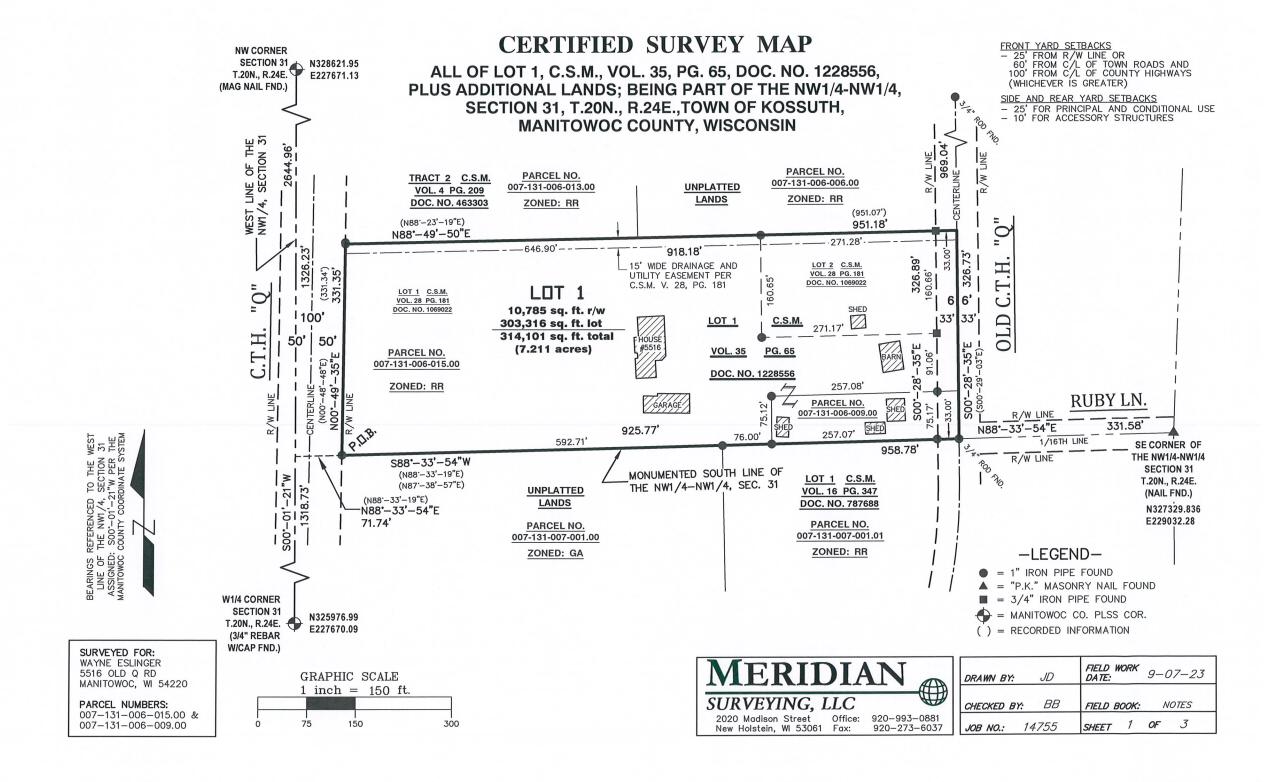

# CERTIFIED SURVEY MAP

ALL OF LOT 1 OF C.S.M., VOL. 35, PG. 65, DOC. NO. 1228556, PLUS ADDITIONAL LANDS; BEING PART OF THE NW1/4-NW1/4, SECTION 31, T.20N., R.24E., TOWN OF KOSSUTH, MANITOWOC COUNTY, WISCONSIN Sheet 2 of 3

## SURVEYOR'S CERTIFICATE

I, Bradley A. Buechel, Wisconsin Professional Land Surveyor of Meridian Surveying LLC, certify that I have surveyed, divided, and mapped under the direction of Wayne and Claudia Eslinger, all of Lot One (1) of Certified Survey Map as recorded in Volume 35 of Certified Survey Maps on Page 65 as Document Number 1228556, plus additional lands; being part of the Northwest Quarter (NW1/4) of the Northwest Quarter (NW1/4) of Section Thirty-One (31), Township Twenty (20) North, Range Twenty-Four (24) East, Town of Kossuth, Manitowoc County, Wisconsin containing 314,101 square feet (7.211 acres) of land and being described by:

Commencing at the northwest corner of said Section 31; thence S00°-01'-21"W along the west line of the NW1/4 of said Section 31, a distance of 1326.23 feet; thence N88°-33'-54"E along the monumented south line of the NW1/4 of the NW1/4 of said Section 31, a distance of 71.74 feet to the southwest corner of said Lot 1 and the point of beginning; thence N00°-49'-35"E 331.35 feet to the northwest corner of said Lot 1; thence N88°-49'-50"E 951.18 feet to the northeast corner of said Lot 1 and the centerline of OLD C.T.H. "Q"; thence S00°-28'-35"E along said centerline, a distance of 326.73 feet to the monumented south line of the NW1/4 of the NW1/4 of said Section 31; thence S88°-33'-54"W along said monumented south line, a distance of 958.78 feet to the point of beginning; being subject to any and all easements and restrictions of record.

That such is a correct representation of all exterior boundaries of the land surveyed.

That I have fully complied with the provisions of Chapter 236.34 of the Wisconsin Statutes and Section 12.07 of the Manitowoc County Subdivision Regulations in surveying, dividing, and mapping the same.

# CERTIFIED SURVEY MAP

ALL OF LOT 1 OF C.S.M., VOL. 35, PG. 65, DOC. NO. 1228556, PLUS ADDITIONAL LANDS; BEING PART OF THE NW1/4-NW1/4, SECTION 31, T.20N., R.24E., TOWN OF KOSSUTH, MANITOWOC COUNTY, WISCONSIN