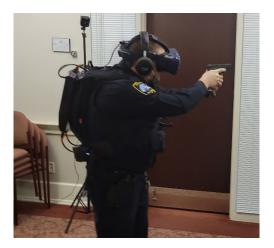

### **Training**

• Several officers went through a Virtual Reality Simulator training in which they were presented with various situations from welfare checks to domestic violence scenarios. Officers were able to virtually interact within an immersive computer-generated environment in which the trainer could manipulate the world around the trainee to create the interactive scenarios. The system was leased to the department from Northeast Technical College and has numerous training applications. In the week we had the system we were only able to scratch the surface of the system's possibilities. We look forward to working more with this training tool in the future.