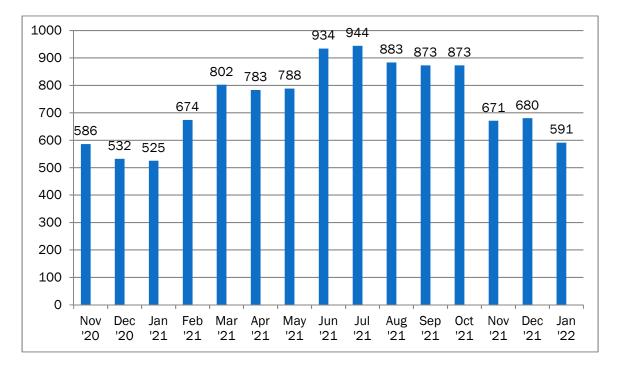

# **CALLS FOR POLICE SERVICE**

January 2022: **2022 YTD TOTAL**: 591 591

TOTAL LAST YEAR: 9,610

## Monthly Calls Comparison Chart: