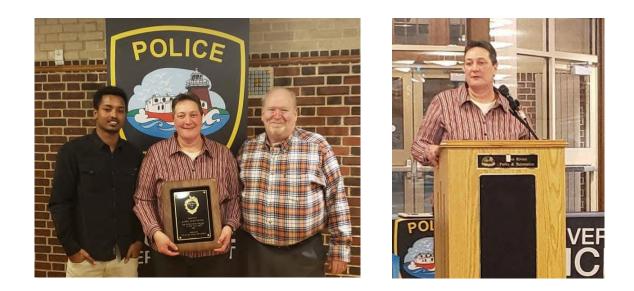

#### Officer of the Year 2020- Lt. Karen Elsenpeter

Congratulations to Lieutenant Karen Elsenpeter who was selected as Officer of the Year for 2020. Due to the Covid-19 pandemic, and other factors, we had to postpone this award banquet several times, but we were finally able to make it happen in January of 2022. Karen has been at Two Rivers PD for nearly 29 years with the majority of those being a supervisor. In addition to her time as a supervisor, she has been a Drug Recognition Expert, Standardized Field Sobriety Instructor, DARE Instructor, School Resource Officer and spent many years as the coordinator of the Field Training program as well as other specialties. Very few officers have received this award twice. However, this is Karen's second time, with the first time being in 2000 when she was a patrol officer. Thank you for your patience Lt. Elsenpeter and enjoy your well-deserved award!