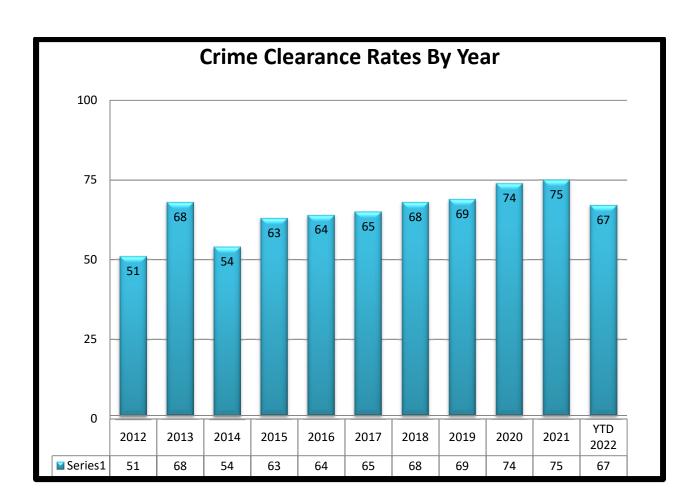

# **CRIME CLEARANCE RATE:**

Each law enforcement agency in the Nation submits monthly reports to the Uniform Crime Reporting (UCR) Program. This program collects and reports crime offense data for the Nation, categorizing crime data as Part I or Part II offenses. Part I offenses include: Murder/Non-Negligent, Forcible Rape, Robbery, Assault(s), Burglary, Larceny/Theft, Motor Vehicle Thefts, and Arson. Part II offenses include all other crime classifications outside those defined as Part I offenses. These monthly reports also afford the Two Rivers Police Department the ability to monitor our crime clearance rate. The crime clearance rate is simply the percentage of offenses reported as compared to how many of those offenses were cleared or resolved. The Two Rivers Police Department is proud to note that our crime clearance rates are generally well above the average for the State of Wisconsin. Because some cases that are reported in one month may be solved or "cleared" the next month or months later, it is difficult to state crime clearance rates as purely a monthly rate. For our purposes, we continue to track our CCR rates across the months and years as well.

|                       | January |
|-----------------------|---------|
| Reported Part 1 Cases | 9       |
| Cases Cleared         | 6       |
| Crime Clearance Rate  | 67%     |

#### Crime Clearance Rate YTD: 67%