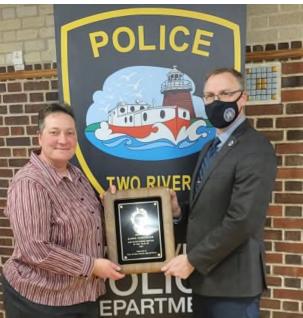

#### Officer of the Year 2020- Lt. Karen Elsenpeter

Congratulations to Lieutenant Karen Elsenpeter who was selected as Officer of the Year for 2020. Due to the Covid-19 pandemic, and other factors, we had to postpone this award banquet several times, but we were finally able to make it happen in January of 2022. Karen has been at Two Rivers PD for nearly 29 years with the majority of those being a supervisor. In addition to her time as a supervisor, she has been a Drug Recognition Expert, Standardized Field Sobriety Instructor, DARE Instructor, School Resource Officer and spent many years as the coordinator of the Field Training program as well as other specialties. Very few officers have received this award twice. However, this is Karen's second time, with the first time being in 2000 when she was a patrol officer. Thank you for your patience Lt. Elsenpeter and enjoy your well-deserved award!