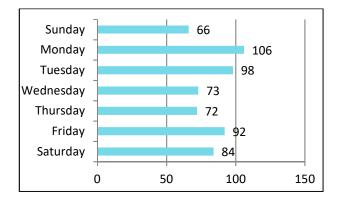

ated environment in which the trainer could manipulate the world around the trainee to create the interactive scenarios. The system was leased to the department from Northeast Technical College and has numerous training applications. In the week we had the system we were only able to scratch the surface of the system's possibilities. We look forward to working more with this training tool in the future.





### **Anniversaries**



Officer Jason Zipperer January 10<sup>th</sup>, 2000 22 Years



Officer Brad Dimmick January 2<sup>nd</sup>, 2018 4 Years



Officer Amanda Verhelst January 26<sup>th</sup>, 2020 2 Years

# **CALLS FOR POLICE SERVICE**

January 2022: **2022 YTD TOTAL**: 591 591

TOTAL LAST YEAR: 9,610

## Monthly Calls Comparison Chart:



# Calls for Service by Day of Week:



# January 2022 Parking Enforcement:



# **CRIME CLEARANCE RATE:**

Each law enforcement agency in the Nation submits monthly reports to the Uniform Crime Reporting (UCR) Program. This program collects and reports crime offense data for the Nation, categorizing crime data as Part I or Part II offenses. Part I offenses include: Murder/Non-Negligent, Forcible Rape, Robbery, Assault(s), Burglary, Larceny/Theft, Motor Vehicle Thefts, and Arson. Part II offenses include all other crime classifications outside those defined as Part I offenses. These monthly reports also afford the Two Rivers Police Department the ability to monitor our crime clearance rate. The crime clearance rate is simply the percentage of offenses reported as compared to how many of those offenses were cleared or resolved.