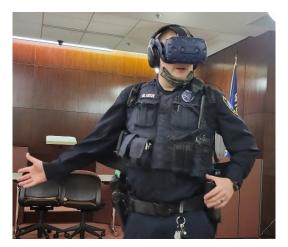

### **Training**

• Several officers went through a Virtual Reality Simulator training in which they were presented with various situations from welfare checks to domestic violence scenarios. Officers were able to virtually interact within an immersive computer-generated environment in which the trainer could manipulate the world around the trainee to create the interactive scenarios. The system was leased to the department from Northeast Technical College and has numerous training applications. In the week we had the system we were only able to scratch the surface of the system's possibilities. We look forward to working more with this training tool in the future.