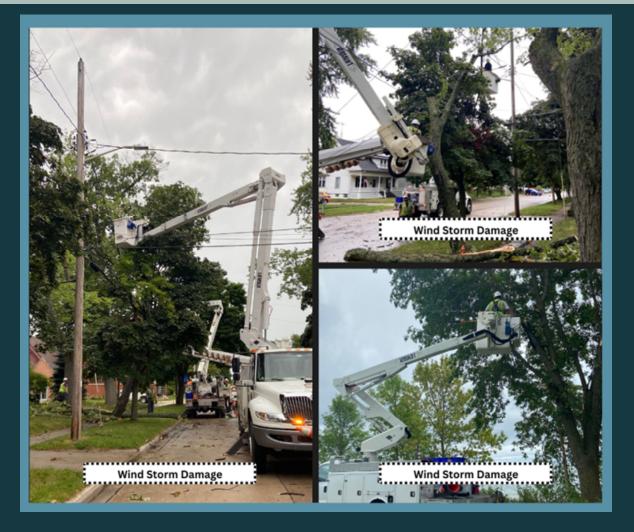

### • August - Large Work Orders in progress:

- $\cdot$   $\,$  Northend Installation of new URD services
- Eastside Installations of new URD services
- Southside Primary URD upgrades
- Industrial Park Primary extension for new business

| Outage/Callouts | Location                 | Duration | Cause if known   |
|-----------------|--------------------------|----------|------------------|
| 08/09/2024      | 1410 Glenwood St         | N/A      | Reconnect        |
| 08/29/2024      | 3618 Lowell St           | N/A      | Customer Problem |
| 08/30/2024      | 2537 39 <sup>th</sup> St | N/A      | Reconnect        |