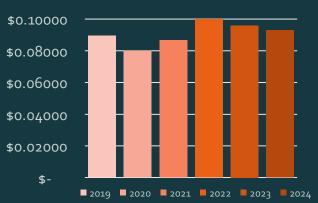

### Cost of Electricity Purchased August

• Cost of Electricity per kWh:

|   | 2019        | 2020       | 2021    |     | 2022          | 2023       |    | 202   | 24   |         |
|---|-------------|------------|---------|-----|---------------|------------|----|-------|------|---------|
|   | \$0.08943   | \$0.08007  | \$0.086 | 650 | \$0.10359     | \$0.09608  | 8  | \$0.0 | 9310 |         |
| % | Change from | 2019-2024: | 4.10%   | % ( | Change from 2 | 2023-2024: | -3 | .10%  |      | Dollars |

#### Cost of Electricity per kWh August

(in cents)