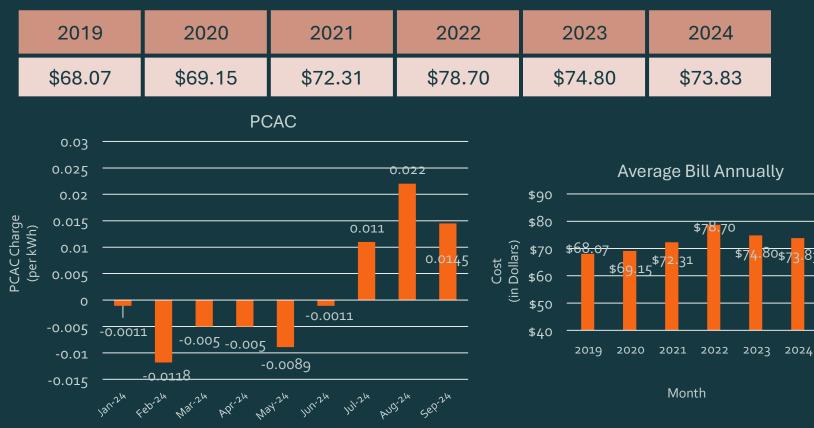

### • Year-to-Date

|                          | 2019       | 2020       | 2021       | 2022          | 2023       | 2024       |
|--------------------------|------------|------------|------------|---------------|------------|------------|
|                          | 57,083,780 | 57,487,320 | 58,850,991 | 58,534,212    | 57,130,336 | 56,782,628 |
| % Change from 2019-2024: |            |            | -0.53% % C | Change from 2 | 023-2024:  | -0.61%     |

## Electric Department September 2024 Report

Month

• PCAC

| Month     | PCAC/FAC<br>Charge<br>(per kWh) | Average<br>Monthly<br>Bill |
|-----------|---------------------------------|----------------------------|
| January   | -0.0011                         | \$72.20                    |
| February  | -0.0118                         | \$65.78                    |
| March     | -0.0050                         | \$69.86                    |
| April     | -0.0050                         | \$69.86                    |
| Мау       | -0.0089                         | \$67.52                    |
| June      | -0.0011                         | \$72.20                    |
| July      | 0.0110                          | \$79.46                    |
| August    | 0.0220                          | \$86.06                    |
| September | 0.0145                          | \$81.56                    |
|           |                                 |                            |
|           |                                 |                            |
|           |                                 |                            |
| Average   | 0.001622                        | \$73.83                    |

### • Average Bill Annually

83