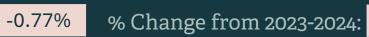

# Electric Department September 2024 Report

2.31%

 Electric Consumption in kWh: August Data

| 2019      | 2020      | 2021      | 2022      | 2023      | 2024      |
|-----------|-----------|-----------|-----------|-----------|-----------|
| 8,523,510 | 8,581,269 | 9,051,139 | 8,460,199 | 8,266,445 | 8,457,656 |

#### Electric Consumption August Data