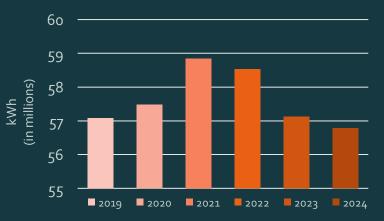

## Electric Department September 2024 Report

 Cost of Electricity Purchased in Dollars: August Data

| 2019          | 2020         | 2021          | 2022         | 2023          | 2024          |  |
|---------------|--------------|---------------|--------------|---------------|---------------|--|
| \$ 762,273.02 | \$687,084.28 | \$ 782,968.36 | \$876,401.00 | \$ 794,211.03 | \$ 787,377.55 |  |

### Cost of Electricity Purchased August

• Cost of Electricity per kWh:

|   | 2019        | 2020       | 2021    |     | 2022          | 2023       |    | 202   | 24   |         |
|---|-------------|------------|---------|-----|---------------|------------|----|-------|------|---------|
|   | \$0.08943   | \$0.08007  | \$0.086 | 650 | \$0.10359     | \$0.09608  | 8  | \$0.0 | 9310 |         |
| % | Change from | 2019-2024: | 4.10%   | % ( | Change from 2 | 2023-2024: | -3 | .10%  |      | Dollars |