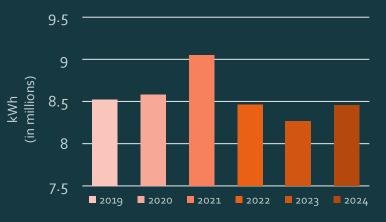

#### Electric Consumption Year-to-Date

### • Year-to-Date

|                          | 2019       | 2020       | 2021       | 2022          | 2023       | 2024       |
|--------------------------|------------|------------|------------|---------------|------------|------------|
|                          | 57,083,780 | 57,487,320 | 58,850,991 | 58,534,212    | 57,130,336 | 56,782,628 |
| % Change from 2019-2024: |            |            | -0.53% % C | Change from 2 | 023-2024:  | -0.61%     |