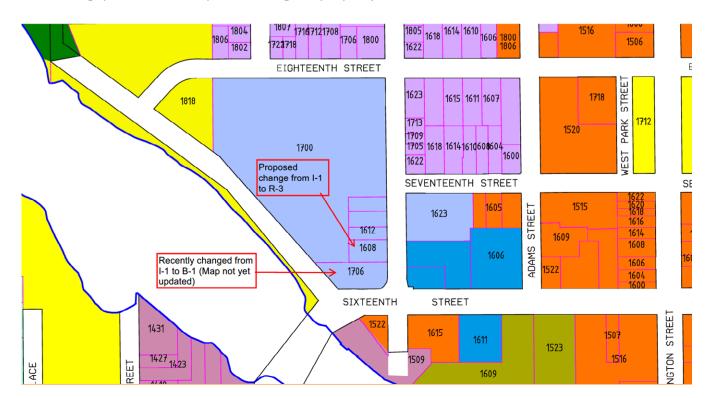

## **PLAN COMMISSION**

Action: Rezoning Request from Industrial District to Residential District

Location: 1608 Monroe Street
Current Zoning: Industrial District (I-1)

**Date:** June 9, 2025

The owner of this property is requesting a rezoning of this property from Industrial (I-1) to Residential (R-3) to allow for a single-family home. Since the property is zoned industrial, the owner is having issues with selling this property as a dwelling. The surrounding block is zoned for Industrial and Business Uses. Rezoning this property would be considered "Spot Zoning," in which Staff does not typically recommend. The City's Comprehensive Plan, however, does mark this area as Residential.

## **Background**

The existing dwelling has been used as both a business and housing unit in the past. The front section of the house is to be used only for business purposes, while the rest of the house can be used for living quarters. The owner of this property has recently remodeled the inside of the living quarters with hopes of selling the property.