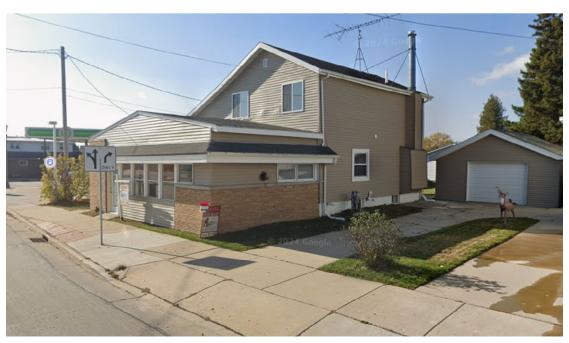

## **PLAN COMMISSION**

Action: Rezoning Request from Industrial District to Residential District

Location: 1608 Monroe Street
Current Zoning: Industrial District (I-1)

**Date:** June 9, 2025

The owner of this property is requesting a rezoning of this property from Industrial (I-1) to Residential (R-3) to allow for a single-family home. Since the property is zoned industrial, the owner is having issues with selling this property as a dwelling. The surrounding block is zoned for Industrial and Business Uses. Rezoning this property would be considered "Spot Zoning," in which Staff does not typically recommend. The City's Comprehensive Plan, however, does mark this area as Residential.

## **Background**

The existing dwelling has been used as both a business and housing unit in the past. The front section of the house is to be used only for business purposes, while the rest of the house can be used for living quarters. The owner of this property has recently remodeled the inside of the living quarters with hopes of selling the property.