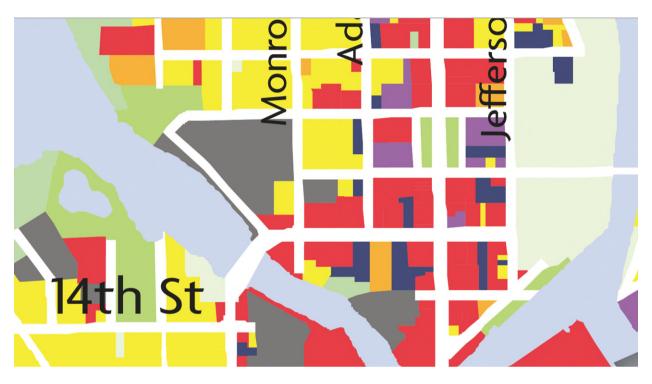

1717 E. Park Street P.O. BOX 87 Two Rivers, WI 54241-0087

Comprehensive Plan:

Yellow = Residential

Red = Commercial

Gray = Industrial