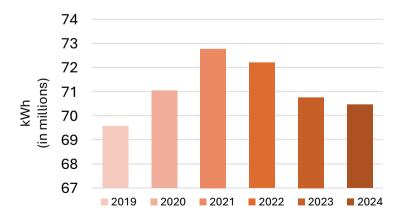

## **Electric Consumption October Data**

Year-to-Date

| 2019 2020  |            | 2021 2022  |            | 2023       | 2024       |
|------------|------------|------------|------------|------------|------------|
| 69,574,202 | 71,039,885 | 72.777.530 | 72.194.716 | 70,760,082 | 70,461,184 |

% Change from 2019-2024: 1.26%

% Change from 2023-2024: -0.42%

#### Electric Consumption Year-to-Date