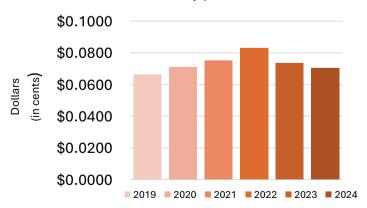

#### Cost of Electricity per kWH:

| 2019     | 2020     | 2021     | 2022     | 2023     | 2024     |
|----------|----------|----------|----------|----------|----------|
| \$0.0663 | \$0.0709 | \$0.0752 | \$0.0829 | \$0.0735 | \$0.0703 |

% Change from 2019-2024: 5.72%

% Change from 2023-2024: -4.51%

#### Cost of Electricity per kWh October