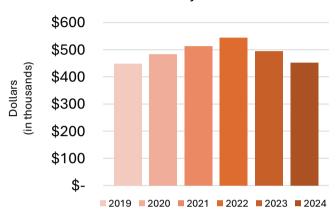

## **Cost of Electricity Purchased in Dollars (October Data):**

| 2019          | 2020          | 2021          | 2022          | 2023          | 2024          |
|---------------|---------------|---------------|---------------|---------------|---------------|
| \$ 448,063.76 | \$ 482,999.88 | \$ 513,210.77 | \$ 543,334.99 | \$ 494,128.44 | \$ 452,266.87 |

Cost of Electricity Purchased October