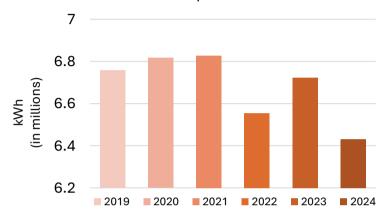

## **Electric Consumption in kWh (October Data):**

| 2019      | 2019 2020 |           | 2022      | 2023      | 2024      |
|-----------|-----------|-----------|-----------|-----------|-----------|
| 6.757.358 | 6.816.583 | 6.827.432 | 6.554.419 | 6.722.659 | 6.430.593 |

% Change from 2019-2024: -5.08%

% Change from 2023-2024: -4.54%