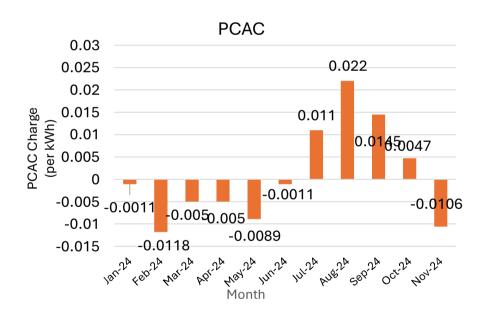

# **Power Cost Adjustment Clause**

| Month     | PCAC/FAC Charge<br>(per kWh) | Average<br>Monthly Bill |
|-----------|------------------------------|-------------------------|
| January   | -0.0011                      | \$72.20                 |
| February  | -0.0118                      | \$65.78                 |
| March     | -0.0050                      | \$69.86                 |
| April     | -0.0050                      | \$69.86                 |
| May       | -0.0089                      | \$67.52                 |
| June      | -0.0011                      | \$72.20                 |
| July      | 0.0110                       | \$79.46                 |
| August    | 0.0220                       | \$86.06                 |
| September | 0.0145                       | \$81.56                 |
| October   | 0.0047                       | \$75.68                 |
| November  | -0.0106                      | \$66.50                 |
| December  |                              |                         |
| Average   | 0.00079                      | \$73.33                 |