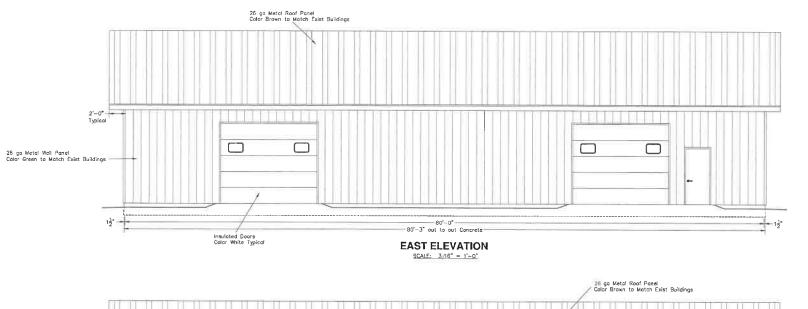

## To Whom It May Concern:

The proposed storage building will replace (2) original decrepit buildings that were recently demolished. Metal wall and roof panels will be installed for the exterior finish, with colors that match the brown roofs and green walls of other existing buildings on this site. This project will result in a more aesthetically appealing south end of the Fishing Village property for the adjoining neighborhood.

This new building will be slightly less in area than the combined area of the (2) original buildings and will yield additional parking area along the water for the fishermen who rent the Fishing Village's docks. The site around the perimeter of the new building will remain gravel (matching existing), aside from (2) concrete driveways that will extend from the east overhead doors out to the gutter line of the street (no curb on Rogers Street). The project results in no change to the impervious area of the site, and no change to the drainage pattern of rainwater or melting snow.

The building will be unoccupied. In the northwest corner of the building, a toilet room for utilization by the fishermen will be included with access directly from the exterior. As the building will not be heated, it will be uninsulated upon completion. (2) new LED wall-pack lights with photo sensors will be mounted on the west exterior wall facing the parking/docks.

#### **INDEX OF SHEETS**

| PLOT PLAN                    |     | SHEET | TS  |
|------------------------------|-----|-------|-----|
| PROJECT NOTES                |     | SHEET | 15  |
| DESIGN LOADS AND MATERIAL NO | TES | SHEET | TS  |
| FLOOR/FOUNDATION PLAN        |     | SHEET | A1. |
| BUILDING SECTION             |     | SHEET | A1. |
| FRAMING DETAILS              |     | SHEET | A1. |
| BUILDING ELEVATIONS          |     | SHEET | A1. |