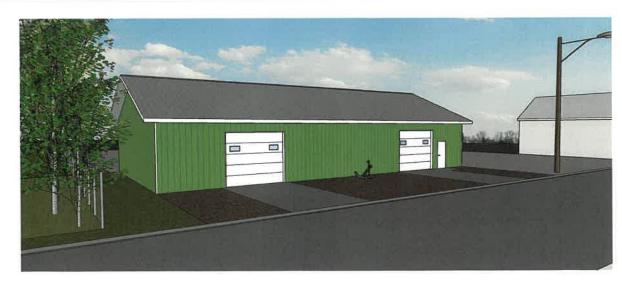

## To Whom It May Concern:

The proposed storage building will replace (2) original decrepit buildings that were recently demolished. Metal wall and roof panels will be installed for the exterior finish, with colors that match the brown roofs and green walls of other existing buildings on this site. This project will result in a more aesthetically appealing south end of the Fishing Village property for the adjoining neighborhood.

This new building will be slightly less in area than the combined area of the (2) original buildings and will yield additional parking area along the water for the fishermen who rent the Fishing Village's docks. The site around the perimeter of the new building will remain gravel (matching existing), aside from (2) concrete driveways that will extend from the east overhead doors out to the gutter line of the street (no curb on Rogers Street). The project results in no change to the impervious area of the site, and no change to the drainage pattern of rainwater or melting snow.

The building will be unoccupied. In the northwest corner of the building, a toilet room for utilization by the fishermen will be included with access directly from the exterior. As the building will not be heated, it will be uninsulated upon completion. (2) new LED wall-pack lights with photo sensors will be mounted on the west exterior wall facing the parking/docks.