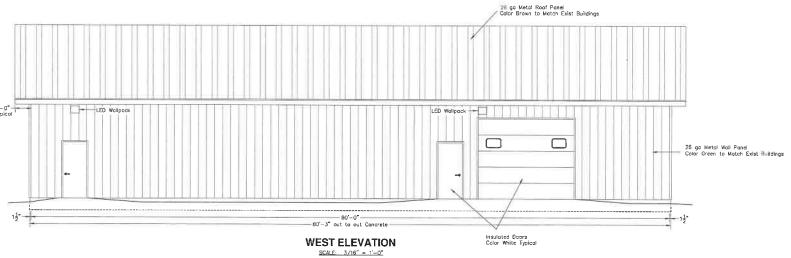

## To Whom It May Concern:

The proposed storage building will replace (2) original decrepit buildings that were recently demolished. Metal wall and roof panels will be installed for the exterior finish, with colors that match the brown roofs and green walls of other existing buildings on this site. This project will result in a more aesthetically appealing south end of the Fishing Village property for the adjoining neighborhood.

The building will be unoccupied. In the northwest corner of the building, a toilet room for utilization by the fishermen will be included with access directly from the exterior. As the building will not be heated, it will be uninsulated upon completion. (2) new LED wall-pack lights with photo sensors will be mounted on the west exterior wall facing the parking/docks.

#### **INDEX OF SHEETS**

| PLOT PLAN                    |     | SHEET | TS  |
|------------------------------|-----|-------|-----|
| PROJECT NOTES                |     | SHEET | 15  |
| DESIGN LOADS AND MATERIAL NO | TES | SHEET | TS  |
| FLOOR/FOUNDATION PLAN        |     | SHEET | A1. |
| BUILDING SECTION             |     | SHEET | A1. |
| FRAMING DETAILS              |     | SHEET | A1. |
| BUILDING ELEVATIONS          |     | SHEET | A1. |