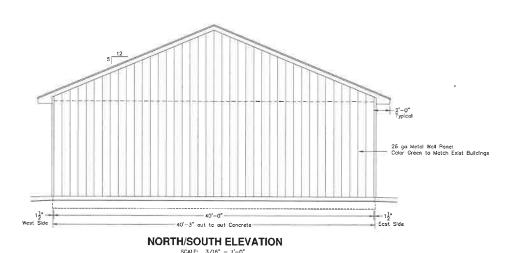

## To Whom It May Concern:

The proposed storage building will replace (2) original decrepit buildings that were recently demolished. Metal wall and roof panels will be installed for the exterior finish, with colors that match the brown roofs and green walls of other existing buildings on this site. This project will result in a more aesthetically appealing south end of the Fishing Village property for the adjoining neighborhood.

#### **INDEX OF SHEETS**

| PLOT PLAN                    |     | SHEET | TS  |
|------------------------------|-----|-------|-----|
| PROJECT NOTES                |     | SHEET | 15  |
| DESIGN LOADS AND MATERIAL NO | TES | SHEET | TS  |
| FLOOR/FOUNDATION PLAN        |     | SHEET | A1. |
| BUILDING SECTION             |     | SHEET | A1. |
| FRAMING DETAILS              |     | SHEET | A1. |
| BUILDING ELEVATIONS          |     | SHEET | A1. |