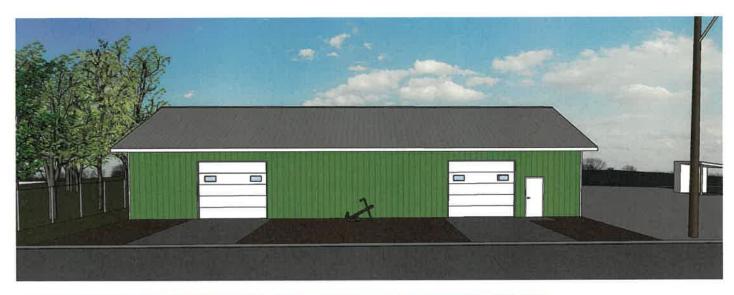

## To Whom It May Concern:

The proposed storage building will replace (2) original decrepit buildings that were recently demolished. Metal wall and roof panels will be installed for the exterior finish, with colors that match the brown roofs and green walls of other existing buildings on this site. This project will result in a more aesthetically appealing south end of the Fishing Village property for the adjoining neighborhood.

This new building will be slightly less in area than the combined area of the (2) original buildings and will yield additional parking area along the water for the fishermen who rent the Fishing Village's docks. The site around the perimeter of the new building will remain gravel (matching existing), aside from (2) concrete driveways that will extend from the east overhead doors out to the gutter line of the street (no curb on Rogers Street). The project results in no change to the impervious area of the site, and no change to the drainage pattern of rainwater or melting snow.

The building will be unoccupied. In the northwest corner of the building, a toilet room for utilization by the fishermen will be included with access directly from the exterior. As the building will not be heated, it will be uninsulated upon completion. (2) new LED wall-pack lights with photo sensors will be mounted on the west exterior wall facing the parking/docks.