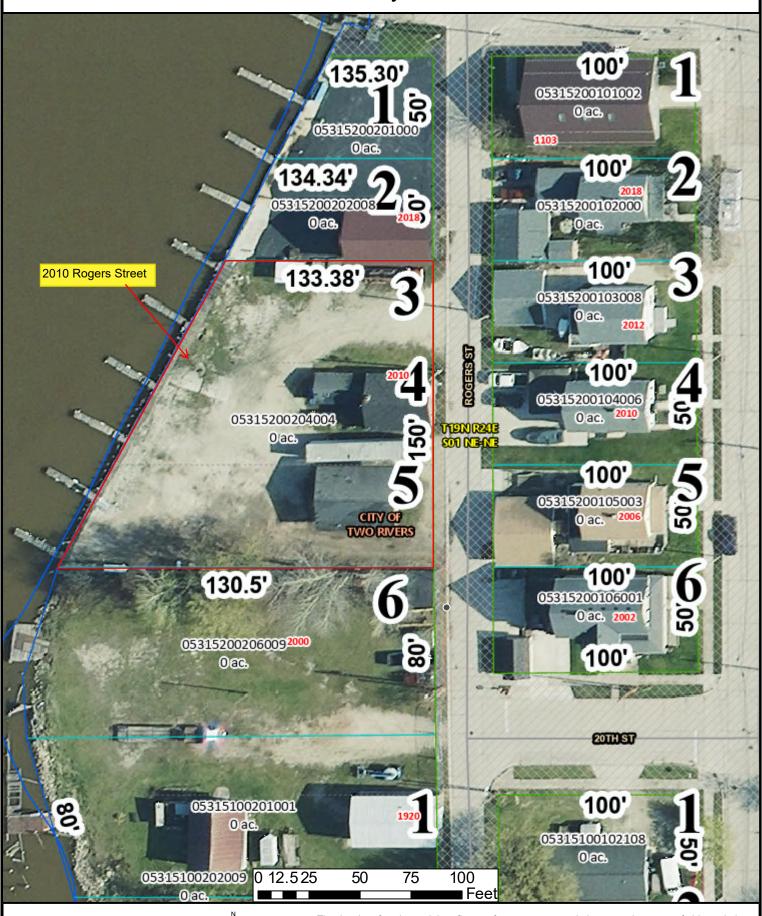

## **LAND DEVELOPMENT APPLICATION**

| APPLICANT ACE Building Service                                                                      | e Inc (Jeff Gordon)           | TELEPHONE                      | 920-374-1538 (Jeff)                                                                                                                                                                                                                                                                                                                                                                                                                                                                                                                                                                                                                                                                                                                                                                                                                                                                                                                                                                                                                                                                                                                                                                                                                                                                                                                                                                                                                                                                                                                                                                                                                                                                                                                                                                                                                                                                                                                                                                                                                                                                                                            |
|-----------------------------------------------------------------------------------------------------|-------------------------------|--------------------------------|--------------------------------------------------------------------------------------------------------------------------------------------------------------------------------------------------------------------------------------------------------------------------------------------------------------------------------------------------------------------------------------------------------------------------------------------------------------------------------------------------------------------------------------------------------------------------------------------------------------------------------------------------------------------------------------------------------------------------------------------------------------------------------------------------------------------------------------------------------------------------------------------------------------------------------------------------------------------------------------------------------------------------------------------------------------------------------------------------------------------------------------------------------------------------------------------------------------------------------------------------------------------------------------------------------------------------------------------------------------------------------------------------------------------------------------------------------------------------------------------------------------------------------------------------------------------------------------------------------------------------------------------------------------------------------------------------------------------------------------------------------------------------------------------------------------------------------------------------------------------------------------------------------------------------------------------------------------------------------------------------------------------------------------------------------------------------------------------------------------------------------|
| MAILING ADDRESS 3510 S 26th S                                                                       | treet, Manitowoc, W           | I 54220                        |                                                                                                                                                                                                                                                                                                                                                                                                                                                                                                                                                                                                                                                                                                                                                                                                                                                                                                                                                                                                                                                                                                                                                                                                                                                                                                                                                                                                                                                                                                                                                                                                                                                                                                                                                                                                                                                                                                                                                                                                                                                                                                                                |
| (Street)                                                                                            | (City)                        | (State)                        | (Zip)                                                                                                                                                                                                                                                                                                                                                                                                                                                                                                                                                                                                                                                                                                                                                                                                                                                                                                                                                                                                                                                                                                                                                                                                                                                                                                                                                                                                                                                                                                                                                                                                                                                                                                                                                                                                                                                                                                                                                                                                                                                                                                                          |
| PROPERTY OWNER Rogers St Fish                                                                       | ning Village (Bonnie          | Timm) TELEPHONE                | 920-793-2556 (Bonnie)                                                                                                                                                                                                                                                                                                                                                                                                                                                                                                                                                                                                                                                                                                                                                                                                                                                                                                                                                                                                                                                                                                                                                                                                                                                                                                                                                                                                                                                                                                                                                                                                                                                                                                                                                                                                                                                                                                                                                                                                                                                                                                          |
| MAILING ADDRESS 2102 Jackson S                                                                      |                               |                                | (*21. )                                                                                                                                                                                                                                                                                                                                                                                                                                                                                                                                                                                                                                                                                                                                                                                                                                                                                                                                                                                                                                                                                                                                                                                                                                                                                                                                                                                                                                                                                                                                                                                                                                                                                                                                                                                                                                                                                                                                                                                                                                                                                                                        |
| (Street)                                                                                            | (City)                        | (State)                        | (Zip)                                                                                                                                                                                                                                                                                                                                                                                                                                                                                                                                                                                                                                                                                                                                                                                                                                                                                                                                                                                                                                                                                                                                                                                                                                                                                                                                                                                                                                                                                                                                                                                                                                                                                                                                                                                                                                                                                                                                                                                                                                                                                                                          |
| REQUEST FOR:                                                                                        | Plan Amendment                | Conditional Use                |                                                                                                                                                                                                                                                                                                                                                                                                                                                                                                                                                                                                                                                                                                                                                                                                                                                                                                                                                                                                                                                                                                                                                                                                                                                                                                                                                                                                                                                                                                                                                                                                                                                                                                                                                                                                                                                                                                                                                                                                                                                                                                                                |
|                                                                                                     |                               |                                | 1                                                                                                                                                                                                                                                                                                                                                                                                                                                                                                                                                                                                                                                                                                                                                                                                                                                                                                                                                                                                                                                                                                                                                                                                                                                                                                                                                                                                                                                                                                                                                                                                                                                                                                                                                                                                                                                                                                                                                                                                                                                                                                                              |
| Site/Architectura                                                                                   |                               | Annexation Reque               |                                                                                                                                                                                                                                                                                                                                                                                                                                                                                                                                                                                                                                                                                                                                                                                                                                                                                                                                                                                                                                                                                                                                                                                                                                                                                                                                                                                                                                                                                                                                                                                                                                                                                                                                                                                                                                                                                                                                                                                                                                                                                                                                |
| Subdivision Plat                                                                                    |                               | Variance/Board of              | Appeais                                                                                                                                                                                                                                                                                                                                                                                                                                                                                                                                                                                                                                                                                                                                                                                                                                                                                                                                                                                                                                                                                                                                                                                                                                                                                                                                                                                                                                                                                                                                                                                                                                                                                                                                                                                                                                                                                                                                                                                                                                                                                                                        |
| Zoning District C                                                                                   | nange                         | Other                          |                                                                                                                                                                                                                                                                                                                                                                                                                                                                                                                                                                                                                                                                                                                                                                                                                                                                                                                                                                                                                                                                                                                                                                                                                                                                                                                                                                                                                                                                                                                                                                                                                                                                                                                                                                                                                                                                                                                                                                                                                                                                                                                                |
| STATUS OF APPLICANT: O                                                                              | wnerAgent                     | Buyer Oth                      | er (General Contractor)                                                                                                                                                                                                                                                                                                                                                                                                                                                                                                                                                                                                                                                                                                                                                                                                                                                                                                                                                                                                                                                                                                                                                                                                                                                                                                                                                                                                                                                                                                                                                                                                                                                                                                                                                                                                                                                                                                                                                                                                                                                                                                        |
| PROJECT LOCATION 2010 Rogers                                                                        | Street                        | PE OF STRUCTURE WOO            | d Framed                                                                                                                                                                                                                                                                                                                                                                                                                                                                                                                                                                                                                                                                                                                                                                                                                                                                                                                                                                                                                                                                                                                                                                                                                                                                                                                                                                                                                                                                                                                                                                                                                                                                                                                                                                                                                                                                                                                                                                                                                                                                                                                       |
| PRESENT ZONING_WFB - Waterfro                                                                       | nt Business RE                | QUESTED ZONING N/A             |                                                                                                                                                                                                                                                                                                                                                                                                                                                                                                                                                                                                                                                                                                                                                                                                                                                                                                                                                                                                                                                                                                                                                                                                                                                                                                                                                                                                                                                                                                                                                                                                                                                                                                                                                                                                                                                                                                                                                                                                                                                                                                                                |
| PROPOSED LAND USE no change                                                                         | in land use requeste          | ed - new building to be        | used for storage                                                                                                                                                                                                                                                                                                                                                                                                                                                                                                                                                                                                                                                                                                                                                                                                                                                                                                                                                                                                                                                                                                                                                                                                                                                                                                                                                                                                                                                                                                                                                                                                                                                                                                                                                                                                                                                                                                                                                                                                                                                                                                               |
| PARCEL #152-002-040-4                                                                               |                               | ACREAGE                        |                                                                                                                                                                                                                                                                                                                                                                                                                                                                                                                                                                                                                                                                                                                                                                                                                                                                                                                                                                                                                                                                                                                                                                                                                                                                                                                                                                                                                                                                                                                                                                                                                                                                                                                                                                                                                                                                                                                                                                                                                                                                                                                                |
| LEGAL DESCRIPTION RESUB OF C                                                                        | RIG BLKS 19 & 20              | LOT 3, 4 & 5 BLK 2             |                                                                                                                                                                                                                                                                                                                                                                                                                                                                                                                                                                                                                                                                                                                                                                                                                                                                                                                                                                                                                                                                                                                                                                                                                                                                                                                                                                                                                                                                                                                                                                                                                                                                                                                                                                                                                                                                                                                                                                                                                                                                                                                                |
| NOTE: Attach a on                                                                                   | e-page written descriptio     | n of your proposal or requ     | est.                                                                                                                                                                                                                                                                                                                                                                                                                                                                                                                                                                                                                                                                                                                                                                                                                                                                                                                                                                                                                                                                                                                                                                                                                                                                                                                                                                                                                                                                                                                                                                                                                                                                                                                                                                                                                                                                                                                                                                                                                                                                                                                           |
| The undersigned certifies that he/she has far                                                       | miliarized himself/herself wi | th the state and local codes a | nd procedures pertaining to                                                                                                                                                                                                                                                                                                                                                                                                                                                                                                                                                                                                                                                                                                                                                                                                                                                                                                                                                                                                                                                                                                                                                                                                                                                                                                                                                                                                                                                                                                                                                                                                                                                                                                                                                                                                                                                                                                                                                                                                                                                                                                    |
| this application. The undersigned further he                                                        | reby certifies that the infor |                                |                                                                                                                                                                                                                                                                                                                                                                                                                                                                                                                                                                                                                                                                                                                                                                                                                                                                                                                                                                                                                                                                                                                                                                                                                                                                                                                                                                                                                                                                                                                                                                                                                                                                                                                                                                                                                                                                                                                                                                                                                                                                                                                                |
| Signed Bonne Llemm                                                                                  | ) 1 reaseve.                  | Date <u>6/2</u>                | 7/24.                                                                                                                                                                                                                                                                                                                                                                                                                                                                                                                                                                                                                                                                                                                                                                                                                                                                                                                                                                                                                                                                                                                                                                                                                                                                                                                                                                                                                                                                                                                                                                                                                                                                                                                                                                                                                                                                                                                                                                                                                                                                                                                          |
| (Property Owner)                                                                                    |                               |                                |                                                                                                                                                                                                                                                                                                                                                                                                                                                                                                                                                                                                                                                                                                                                                                                                                                                                                                                                                                                                                                                                                                                                                                                                                                                                                                                                                                                                                                                                                                                                                                                                                                                                                                                                                                                                                                                                                                                                                                                                                                                                                                                                |
| Fee Required                                                                                        |                               | Schedule                       |                                                                                                                                                                                                                                                                                                                                                                                                                                                                                                                                                                                                                                                                                                                                                                                                                                                                                                                                                                                                                                                                                                                                                                                                                                                                                                                                                                                                                                                                                                                                                                                                                                                                                                                                                                                                                                                                                                                                                                                                                                                                                                                                |
| \$ 350 Comprehensive Plan Amendment                                                                 |                               | Application Submittal Date     |                                                                                                                                                                                                                                                                                                                                                                                                                                                                                                                                                                                                                                                                                                                                                                                                                                                                                                                                                                                                                                                                                                                                                                                                                                                                                                                                                                                                                                                                                                                                                                                                                                                                                                                                                                                                                                                                                                                                                                                                                                                                                                                                |
| \$ t/b/d Site/Architectural Plan Approval (Listed \$ t/b/d CSM Review (\$10 lot/\$30 min)           | in Sec 1-2-1)                 | Date Fee(s) Paid               |                                                                                                                                                                                                                                                                                                                                                                                                                                                                                                                                                                                                                                                                                                                                                                                                                                                                                                                                                                                                                                                                                                                                                                                                                                                                                                                                                                                                                                                                                                                                                                                                                                                                                                                                                                                                                                                                                                                                                                                                                                                                                                                                |
| Subdivision Plat (fee to be determined)                                                             |                               |                                |                                                                                                                                                                                                                                                                                                                                                                                                                                                                                                                                                                                                                                                                                                                                                                                                                                                                                                                                                                                                                                                                                                                                                                                                                                                                                                                                                                                                                                                                                                                                                                                                                                                                                                                                                                                                                                                                                                                                                                                                                                                                                                                                |
| \$ 350 Zoning District Change<br>\$ 350 Conditional Use                                             |                               | Plan(s) Submittal Date         |                                                                                                                                                                                                                                                                                                                                                                                                                                                                                                                                                                                                                                                                                                                                                                                                                                                                                                                                                                                                                                                                                                                                                                                                                                                                                                                                                                                                                                                                                                                                                                                                                                                                                                                                                                                                                                                                                                                                                                                                                                                                                                                                |
| \$ t/b/d Annexation Request (State Processing<br>\$ 350 Variance/Board of Appeals<br>\$ t/b/d Other | Fees Apply)                   | Plan Comm Appearance           | The second secon |
| \$350TOTAL FEE PAID                                                                                 | APPLICATION, PLANS & FE       | E RECEIVED BY                  |                                                                                                                                                                                                                                                                                                                                                                                                                                                                                                                                                                                                                                                                                                                                                                                                                                                                                                                                                                                                                                                                                                                                                                                                                                                                                                                                                                                                                                                                                                                                                                                                                                                                                                                                                                                                                                                                                                                                                                                                                                                                                                                                |

## **LAND DEVELOPMENT APPLICATION**

| APPLICANT ACE Building Service                                                                         | Inc (Jeff Gordon)      | TELEPHONE                   | 920-374-1538 (Jeff)       |
|--------------------------------------------------------------------------------------------------------|------------------------|-----------------------------|---------------------------|
| MAILING ADDRESS 3510 S 26th Stre                                                                       | eet, Manitowoc, W      | 54220                       |                           |
| (Street)                                                                                               | (City)                 | (State)                     | (Zip)                     |
| PROPERTY OWNER Rogers St Fishir                                                                        | ig Village (Bonnie     | Timm) TELEPHONE             | 920-793-2556 (Bonnie)     |
| MAILING ADDRESS 2102 Jackson St, (Street)                                                              | PO Box 33, Two F       | Rivers, WI 54241<br>(State) | (Zip)                     |
| , _ ,                                                                                                  | (Oity)                 | (State)                     | (z.ip)                    |
| REQUEST FOR:  Comprehensive Pla                                                                        | an Amendment           | Conditional Use             |                           |
| Site/Architectural P                                                                                   |                        | Annexation Requ             | ıest                      |
| Subdivision Plat or                                                                                    | _ ``                   | Variance/Board of           |                           |
| Zoning District Cha                                                                                    |                        | Other                       | 517 tppos.io              |
| STATUS OF APPLICANT: Own                                                                               | _                      |                             | ther (General Contractor) |
| PROJECT LOCATION 2010 Rogers S                                                                         | StreetTY               | PE OF STRUCTURE WO          | od Framed                 |
| PRESENT ZONING WFB - Waterfront                                                                        | Business RE            | QUESTED ZONING N/A          | 1                         |
| PROPOSED LAND USE no change in                                                                         | land use requeste      | ed                          |                           |
| PARCEL # 152-002-040-4                                                                                 |                        | ACREAGE                     |                           |
|                                                                                                        | RIG BLKS 19 & 20       | LOT 3, 4 & 5 BLK 2          |                           |
|                                                                                                        |                        | on of your proposal or req  | uest.                     |
| The undersigned certifies that he/she has familthis application. The undersigned further here          |                        |                             |                           |
| Signed Bonnu Tem (Property Owner)                                                                      | m                      | Date                        | 6/17/24                   |
| Fee Required                                                                                           |                        | Schedule                    |                           |
| \$ 350 Comprehensive Plan Amendment                                                                    |                        | Application Submittal Date  |                           |
| \$ t/b/d Site/Architectural Plan Approval (Listed in \$ t/b/d CSM Review (\$10 lot/\$30 min)           | Sec 1-2-1)             | Date Fee(s) Paid            |                           |
| Subdivision Plat (fee to be determined)                                                                |                        |                             |                           |
| \$ 350 Zoning District Change<br>\$ 350 Conditional Use                                                |                        | Plan(s) Submittal Date      |                           |
| \$ t/b/d Annexation Request (State Processing Fe<br>\$ 350 Variance/Board of Appeals<br>\$ t/b/d Other | es Apply)              | Plan Comm Appearance        |                           |
| \$ 200 TOTAL FEE PAID                                                                                  | PPLICATION, PLANS & FE | EE RECEIVED BY              |                           |

## **PLAN COMMISSION**

**Action:** Conditional Use Application & S&A Review

**Location**: 2010 Rogers Street

**Current Zoning**: Waterfront Business (WFB)

**Date:** July 8, 2024

The owner of this property is requesting a Conditional Use Permit for a museum storage building. Museums are listed as a conditional use in the WFB District.

## **Background**

This site previously contained two storage buildings, which were used by Rogers Street Fishing Village Museum. The structures were dilapidated, so the owner demolished them both with a plan to construct a new storage building.