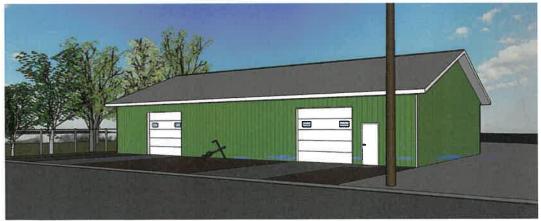

## To Whom It May Concern:

The proposed storage building will replace (2) original decrepit buildings that were recently demolished. Metal wall and roof panels will be installed for the exterior finish, with colors that match the brown roofs and green walls of other existing buildings on this site. This project will result in a more aesthetically appealing south end of the Fishing Village property for the adjoining neighborhood.

This new building will be slightly less in area than the combined area of the (2) original buildings and will yield additional parking area along the water for the fishermen who rent the Fishing Village's docks. The site around the perimeter of the new building will remain gravel (matching existing), aside from (2) concrete driveways that will extend from the east overhead doors out to the gutter line of the street (no curb on Rogers Street). The project results in no change to the impervious area of the site, and no change to the drainage pattern of rainwater or melting snow.

The building will be unoccupied. In the northwest corner of the building, a toilet room for utilization by the fishermen will be included with access directly from the exterior. As the building will not be heated, it will be uninsulated upon completion. (2) new LED wall-pack lights with photo sensors will be mounted on the west exterior wall facing the parking/docks.