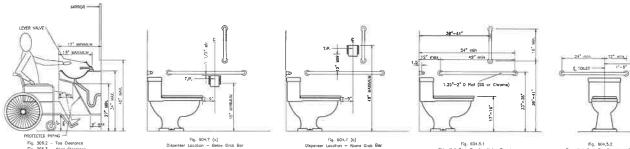

### **ADA TOILETROOM DETAILS**

TOILET ROOM NOTES:

- 60° x 60° CLEAR FLOOR SPACE AT WATER CLOSET 30° x 48° CLEAR FLOOR SPACE AT LAVATORY 60° DIAMETER TURNING SPACE 10WLD DISPENSER TO 3E MOUNTED 48° MAX. A.F.F. TO THE POINT WHERE THE TOWLES AND DISPENSED