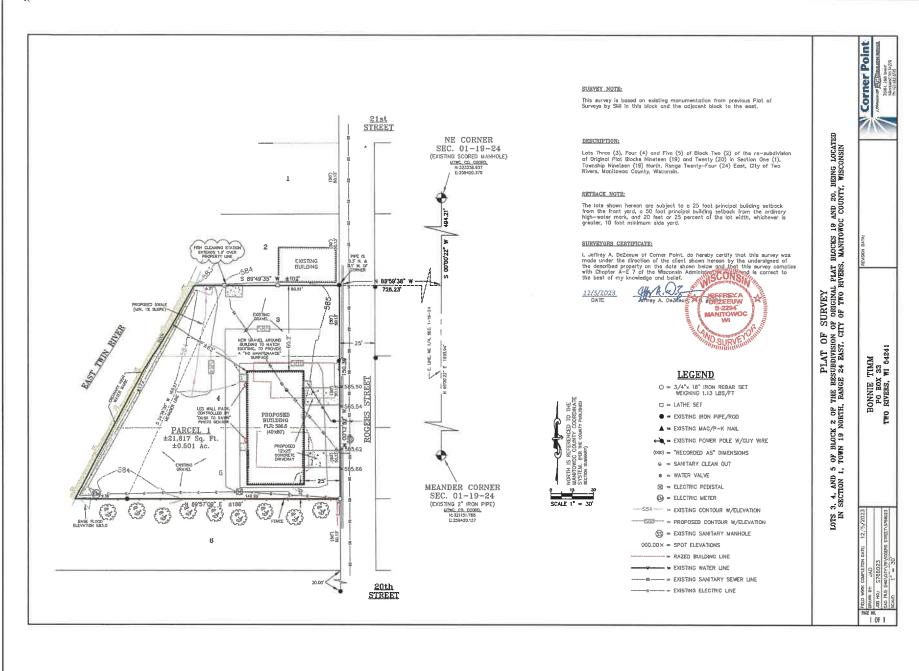

## **Background**

This site previously contained two storage buildings, which were used by Rogers Street Fishing Village Museum. The structures were dilapidated, so the owner demolished them both with a plan to construct a new storage building.

This new building will be slightly less in area than the combined area of the (2) original buildings and will yield additional parking area along the water for the fishermen who rent the Fishing Village's docks. The site around the perimeter of the new building will remain gravel (matching existing), aside from (2) concrete driveways that will extend from the east overhead doors out to the gutter line of the street (no curb on Rogers Street). The project results in no change to the impervious area of the site, and no change to the drainage pattern of rainwater or melting snow.