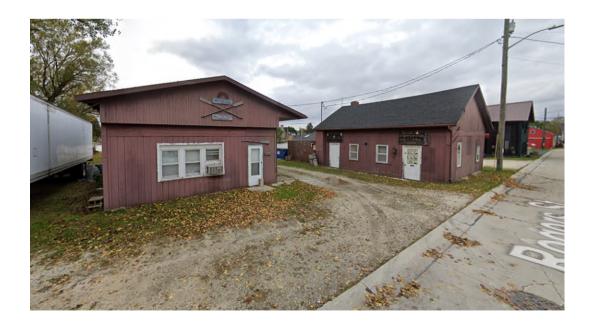

## **Background**

This site previously contained two storage buildings, which were used by Rogers Street Fishing Village Museum. The structures were dilapidated, so the owner demolished them both with a plan to construct a new storage building.

The storage building will be used for storing Museum materials. The building has a restroom, which will serve the existing marina. Below is an image of the site before the buildings were demolished.

June 14, 2024