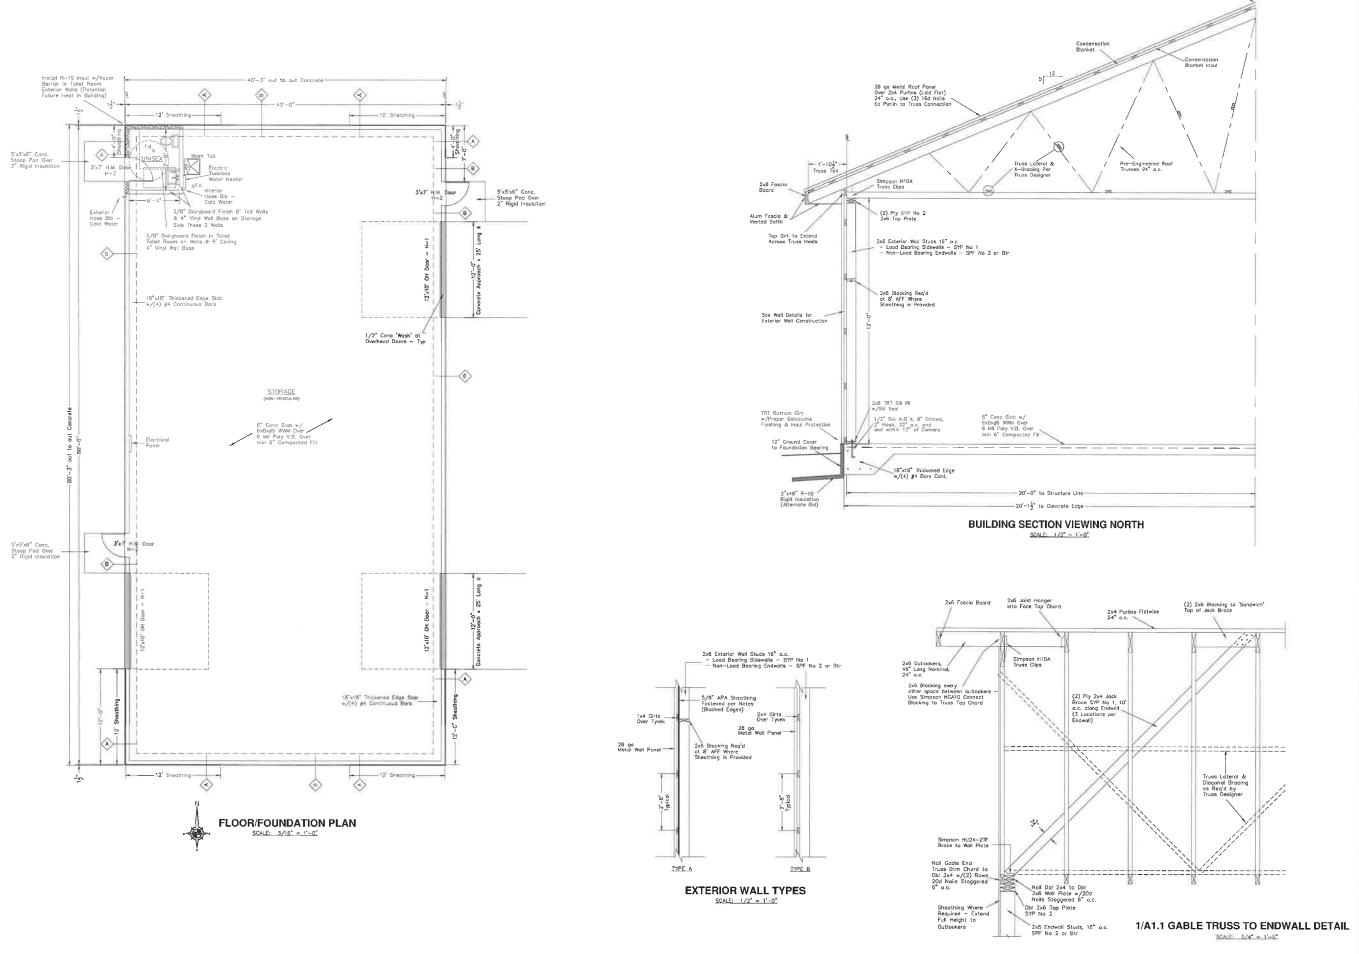

### **ADA TOILETROOM DETAILS**

TOILET ROOM NOTES:

- 60° x 60° CLEAR FLOOR SPACE AT WATER CLOSET 30° x 48° CLEAR FLOOR SPACE AT LAVATORY 60° DIAMETER TURNING SPACE 10WLD DISPENSER TO 3E MOUNTED 48° MAX. A.F.F. TO THE POINT WHERE THE TOWLES AND DISPENSED

| DESIGN LOADS                                                                                                                                                                                                                         |                                                                                                                                                            |  |
|--------------------------------------------------------------------------------------------------------------------------------------------------------------------------------------------------------------------------------------|------------------------------------------------------------------------------------------------------------------------------------------------------------|--|
| SNOW LOADS Ground Snow Load, Pg = 35 psf Exposure Foctor, Ce = 1.0 Thermof Fector, C1 = 1.2 (unheated) Importance Factor, I = 1.0 Stope Factor, Cs = 1.0 Balanced Snow Roof Load = Pfm0 7xCexCtstxCsxPg = 29.4 psf - USE 30 PSF MIN. | WNO LOADS  V3s = 89 MPH (And), 115 MPH (UII)  Exposure = C  MAX HORIZ PRESSURE ON WALL = 23 PSF  MAX UPUFT PRESSURE ON #00F = 20 PSF                       |  |
| Unbalanced Snow Loading per Truss Manufacturer Analysis                                                                                                                                                                              | DEAD LOADS 10 PSF TOP CHORD + 10 PSF BOTTOM CHORD                                                                                                          |  |
| SEISMIC CONDITIONS  Use Group -                                                                                                                                                                                                      | 2011 2011 2011                                                                                                                                             |  |
| Ose Howey<br>Importance Foetor, Ie = 1.0<br>Site Class = D<br>Sciernic Design Category = A                                                                                                                                           | SOIL CONDITIONS  2,000 PSF PRESUMED (SAND, SILTY SAND, OLAYEY SAND, SILTY GRAVEL, CLAYEY GRAVEL) IF ACTUAL CONDITIONS DIFFER FROM ABOVE, CONTACT ENGINEER. |  |

MATERIALS GRADE BEAM PERIMETER FOUNDATION & FLOOR 4000 PSI MIN. IN 28 DAYS EXTERIOR SLABS -- 4000 PSI MIN IN 28 DAYS, AIR ENTRANED 5-7%, GRADE 60 REBAR GRADE OU RESAR SPRUCE-PINE-FIR #2 OR BTR UNLESS NOTED OTHERWISE LUMBER TO BE PRESSURE TREATED IF IN CONTACT W/CONC OR MOISTURE LVL MATERIAL TO BE 2.0E WALL — 5/8" APA RATED W/BLOCKED EDGES, USE 10d NAILS 4" O.C. EDGES & 12" O.C. IN-PLANE NAILING, LENGTH OF SHEATHING REGO FROM EA CORNER AS SHOWN ON FLOOR PLAN

| MARK | HEADER SIZE        | HEADER MTRL     | NOTES           |
|------|--------------------|-----------------|-----------------|
| H-1  | 2-PLY 1-3/4" x 14" | 2.0 E LVL       | 3 JACK STUDS ** |
| H-2  | 2-PLY 2x10         | SYP NO.1 OR BTR | 2 JACK STUDS    |

\*\* AT EACH OH DOOR JAMB:

— USE SMPSON ESTAIZ STRAP AT HEADER-TO-JACK STUD CONNECTION

— USE SMPSON HOUZ-SDSZ.5 HOLDOWN AT JACK STUD BEARING & FOUNDATION,

EFOXY 5/8" DIA A35 ROD, 5" MIN EMBEDMENT

#### **ROOF FRAMING NOTES**

-ROOF TRUSSES DESIGNED WITH 30-10-10 LOADING
-UNBALANCED SKOW LOADS TO BE ANALYZED BY TRUSS DESIGNER
-UNBALANCED SKOW LOADS TO BE ANALYZED BY TRUSS DESIGNER
-ROOF TRUSSES TO HAVE 5//2 ROOF PITCH & 24" NOWINAL OVERHANC THROUGHOUT
-ROOF TRUSSES TO HAVE 5//2 ROOF PITCH & 10" NOW 12" FOR OUTCOMER BEARING
-ROOF TRUSS MANUE, IS RESPONSIBLE FOR TRUSS LATERAL BEACHING DESIGN
-ROOF TRUSS MANUE, IS RESPONSIBLE FOR TRUSS LATERAL BEACHING DESIGN
TRUSS PLANS TO REVIEW PRIOR TO FARRICATION
-IPON APPROVAL, ENGINEER OF RECORD TO BE SUPPLIED WITH FINAL STAMPED
TRUSS CALCULATIONS AND TRUSS PLANS
-TRUSS CALCULATIONS AND TRUSS PLANS

-TRUSS ERECTION, INCLUDING LATERAL BRACE INSTALLATION, PER TRUSS MANUF. REQ'MNTS

## GENERAL PROJECT NOTES

- 1. ALL WORK SHALL COMPLY WITH ALL STATE AND LOCAL CODES
- 2. CLASS OF CONSTRUCTION TYPE VB COMBUSTIBLE CONSTRUCTION
- 3. BUILDING OCCUPANCY S1-MODERATE HAZARD STORAGE, NO VEHICLES

4. BUILDING AREA & VOLUME

40' X 80' = 3,200 SQ FT 3,200 SQ FT X 17'± = 54,400 CU FT ±

5. BUILDING IS <u>NOT</u> OCCUPIED, HEATED, INSULATED OR SPRINKLERED.

— The Tailet Room is Seasonal for Use by Fishermen Renting Dock Slips

#### **INDEX OF SHEETS**

| PLOT PLAN                    |     | SHEET | TS  |
|------------------------------|-----|-------|-----|
| PROJECT NOTES                |     | SHEET | 15  |
| DESIGN LOADS AND MATERIAL NO | TES | SHEET | TS  |
| FLOOR/FOUNDATION PLAN        |     | SHEET | A1. |
| BUILDING SECTION             |     | SHEET | A1. |
| FRAMING DETAILS              |     | SHEET | A1. |
| BUILDING ELEVATIONS          |     | SHEET | A1. |