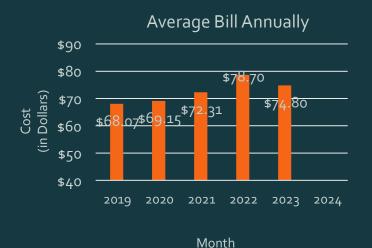

### Average Bill Annually

| 2019    | 2020    | 2021    | 2022    | 2023    | 2024 |
|---------|---------|---------|---------|---------|------|
| \$68.07 | \$69.15 | \$72.31 | \$78.70 | \$74.80 |      |