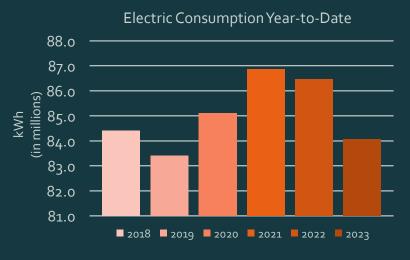

% Change from 2018-2023: -3.51% % Change from 2022-2023: -10.47%

Year-to-Date

| 2018       | 2019       | 2020       | 2021       | 2022       | 2023       |
|------------|------------|------------|------------|------------|------------|
| 84,414,740 | 83,413,801 | 85,117,568 | 86,872,748 | 86,470,599 | 84,077,193 |

% Change from 2018-2023:

-0.40%

% Change from 2022-2023:

-2.85%

Cost of Electricity Purchased in Dollars:
December Data

| 2018          | 2019          | 2020          | 2021          | 2022          | 2023          |
|---------------|---------------|---------------|---------------|---------------|---------------|
| \$ 481,344.00 | \$ 469,935.66 | \$ 521,359.40 | \$ 607,041.29 | \$ 563,216.45 | \$ 497,025.94 |