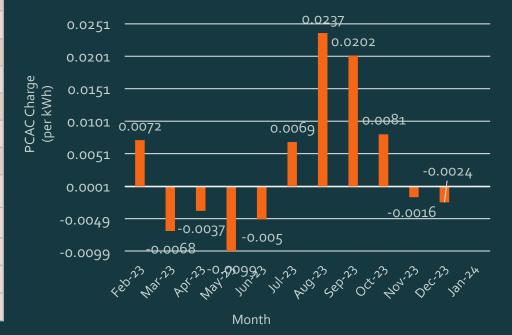

#### • PCAC

| Month          | PCAC/FAC<br>Charge<br>(per kWh) | Average<br>Monthly<br>Bill |
|----------------|---------------------------------|----------------------------|
| February 2023  | 0.0072                          | \$77.18                    |
| March 2023     | -0.0068                         | \$68.78                    |
| April 2023     | -0.0037                         | \$70.64                    |
| May 2023       | -0.0099                         | \$66.92                    |
| June 2023      | -0.0050                         | \$69.86                    |
| July 2023      | 0.0069                          | \$77.00                    |
| August 2023    | 0.0237                          | \$87.08                    |
| September 2023 | 0.0202                          | \$84.98                    |
| October 2023   | 0.0081                          | \$77.72                    |
| November 2023  | -0.0016                         | \$71.90                    |
| December 2023  | -0.0024                         | \$71.42                    |
| January 2024   |                                 |                            |
| Average        | 0.003745                        | \$74.80                    |
|                |                                 |                            |