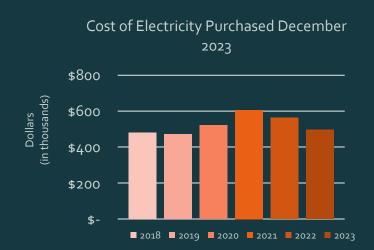

% Change from 2018-2023:

-0.40%

% Change from 2022-2023:

-2.85%

Cost of Electricity Purchased in Dollars:
December Data

| 2018          | 2019          | 2020          | 2021          | 2022          | 2023          |
|---------------|---------------|---------------|---------------|---------------|---------------|
| \$ 481,344.00 | \$ 469,935.66 | \$ 521,359.40 | \$ 607,041.29 | \$ 563,216.45 | \$ 497,025.94 |

Cost of Electricity per kWh:

| 2018         | 2019         | 2020 |        | 2021 |        | 2022 |        | 2023 |        |
|--------------|--------------|------|--------|------|--------|------|--------|------|--------|
| \$<br>0.0682 | \$<br>0.0659 | \$   | 0.0698 | \$   | 0.0821 | \$   | 0.0747 | \$   | 0.0729 |