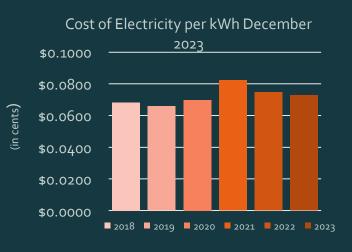

Cost of Electricity per kWh:

| 2018         | 2019         | 2020 |        | 2021 |        | 2022 |        | 2023 |        |
|--------------|--------------|------|--------|------|--------|------|--------|------|--------|
| \$<br>0.0682 | \$<br>0.0659 | \$   | 0.0698 | \$   | 0.0821 | \$   | 0.0747 | \$   | 0.0729 |

% Change from 2018-2023:

6.44%

% Change from 2022-2023:

-2.58%