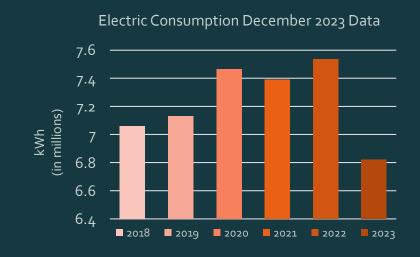

• Electric Consumption in kWh: December Data

| 2018      | 2019      | 2020      | 2020 2021 |           | 2023      |  |
|-----------|-----------|-----------|-----------|-----------|-----------|--|
| 7,061,436 | 7,132,734 | 7,464,518 | 7,390,354 | 7,536,027 | 6,822,014 |  |

% Change from 2018-2023: -3.51% % Change from 2022-2023: -10.47%

Year-to-Date

| 2018       | 2019       | 2020       | 2021       | 2022       | 2023       |
|------------|------------|------------|------------|------------|------------|
| 84,414,740 | 83,413,801 | 85,117,568 | 86,872,748 | 86,470,599 | 84,077,193 |