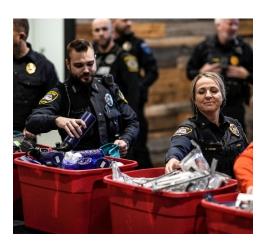

#### The Police Lights of Christmas

The Police Lights of Christmas program fundraising year culminated with a huge event at Lambeau field. Packers quarterback, Jordan Love, made a surprise appearance to show his support for the program where officers from 70 agencies, including our own Assistant Chief Wiesner and Officer Tobison took part in assembling items for donation. They even had the opportunity to snap a picture with Love who comes from a law enforcement family.

We'd like to thank Q90FM's Police Lights of Christmas program, the Green Bay Packers organization and our community members who have supported our local fundraising efforts throughout the year. Thanks to these donations numerous police agencies, including Two Rivers PD, will be able to give to those in need this holiday season and throughout the year.