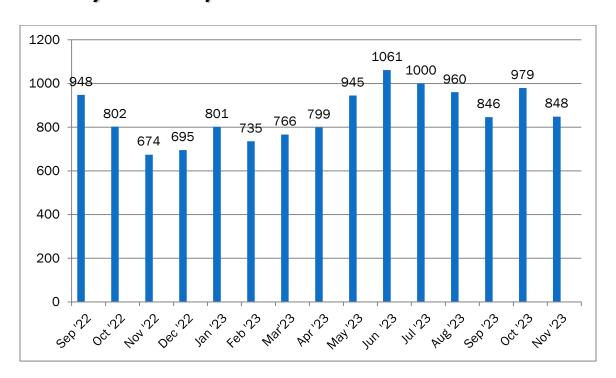

## **CALLS FOR POLICE SERVICE**

November 2023: 2023 YTD TOTAL: 9,740 TOTAL LAST YEAR: 9,128

## **Monthly Calls Comparison Chart:**