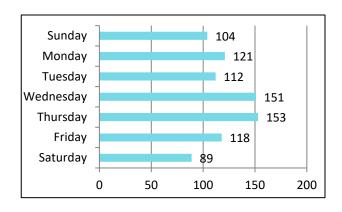

Enforcement Wellness and Trauma Conference put on by the COPS organization (Concerns of Police Survivors) in Orlando, FL.

Det. Lt. Glaser attended a 3-day Detective Academy training at Northeast Technical College in Green Bay. The training focused on enhancing his investigative skills.

Officer Verhelst attended a 5-day Basic Negotiator training in Janesville WI. This is a requirement of her role as a new negotiator selected to be on the joint Manitowoc County Negotiator Team.

## **Anniversaries**



Officer Cale Beyer November 13<sup>th</sup>, 2001 22 Years



Secretary Kathy Schroeder November 2nd, 1998 25 Years

## **CALLS FOR POLICE SERVICE**

November 2023: 2023 YTD TOTAL: 9,740 TOTAL LAST YEAR: 9,128

## **Monthly Calls Comparison Chart:**



## Calls for Service by Day of Week:



#### **CRIME CLEARANCE RATE:**

Each law enforcement agency in the Nation submits monthly reports to the Uniform Crime Reporting (UCR) Program. This program collects and reports crime offense data for the Nation, categorizing crime data as Part I or Part II offenses. Part I offenses include: Murder/Non-Negligent, Forcible Rape, Robbery, Assault(s), Burglary, Larceny/Theft, Motor Vehicle Thefts, and Arson. Part II offenses include all other crime classifications outside those defined as Part I offenses. These monthly reports also afford the Two Rivers Police Department the ability to monitor our crime clearance rate. The crime clearance rate is simply the percentage of offenses reported as compared to how many of those offenses were cleared or resolved. The Two Rivers Police Department is