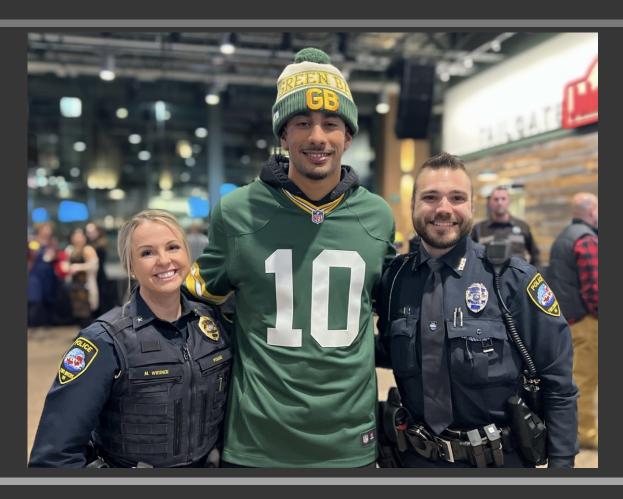

#### The Police Lights of Christmas

The Police Lights of Christmas program fundraising year culminated with a huge event at Lambeau field. Packers quarterback, Jordan Love, made a surprise appearance to show his support for the program where officers from 70 agencies, including our own Assistant Chief Wiesner and Officer Tobison took part in assembling items for donation. They even had the opportunity to snap a picture with Love who comes from a law enforcement family.