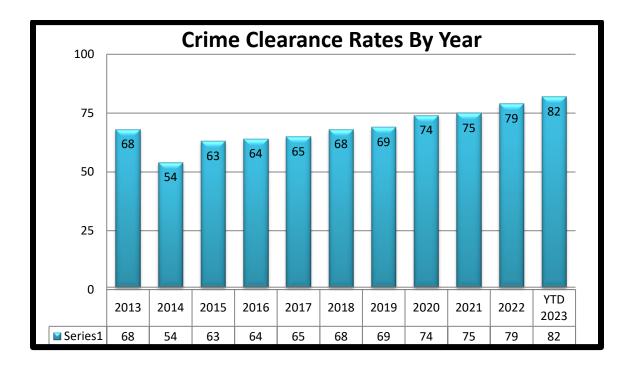

#### **CRIME CLEARANCE RATE:**

Each law enforcement agency in the Nation submits monthly reports to the Uniform Crime Reporting (UCR) Program. This program collects and reports crime offense data for the Nation, categorizing crime data as Part I or Part II offenses. Part I offenses include: Murder/Non-Negligent, Forcible Rape, Robbery, Assault(s), Burglary, Larceny/Theft, Motor Vehicle Thefts, and Arson. Part II offenses include all other crime classifications outside those defined as Part I offenses. These monthly reports also afford the Two Rivers Police Department the ability to monitor our crime clearance rate. The crime clearance rate is simply the percentage of offenses reported as compared to how many of those offenses were cleared or resolved. The Two Rivers Police Department is proud to note that our crime clearance rates are generally well above the average for the State of Wisconsin. Because some cases that are reported in one month may be solved or "cleared" the next month or months later, it is difficult to state crime clearance rates as purely a monthly rate. For our purposes, we continue to track our CCR rates across the months and years as well.

|                       | November |
|-----------------------|----------|
| Reported Part 1 Cases | 6        |
| Cases Cleared         | 3        |
| Crime Clearance Rate  | 50%      |

**Crime Clearance Rate YTD: 82%** 