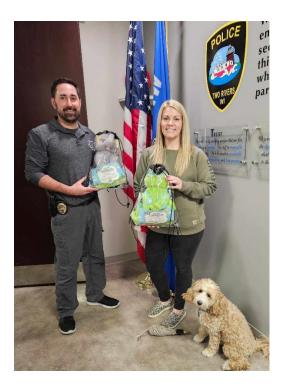

Thank you to Two Rivers Utilities and WPPI Energy for their donation of Child Care Crisis Kits.

Daisy approves!