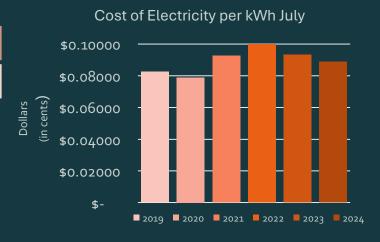

Cost of Electricity per kWh:

| 2019      | 2020      | 2021      | 2022      | 2023      | 2024      |
|-----------|-----------|-----------|-----------|-----------|-----------|
| \$0.08260 | \$0.07892 | \$0.09283 | \$0.10653 | \$0.09339 | \$0.08883 |

% Change from 2019-2024:

7.54%

% Change from 2023-2024:

-4.88%