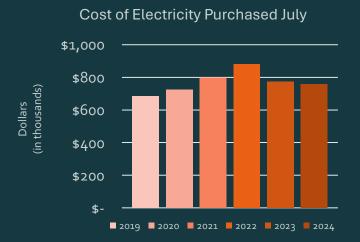

% Change from 2019-2024: 0.24% % Change from 2023-2024: -1.10%

 Cost of Electricity Purchased in Dollars: July Data

| 2019          | 2020          | 2021          | 2022          | 2023          | 2024          |
|---------------|---------------|---------------|---------------|---------------|---------------|
| \$ 685,741.00 | \$ 724,361.07 | \$ 800,266.02 | \$ 881,531.09 | \$ 773,895.69 | \$ 758,590.50 |