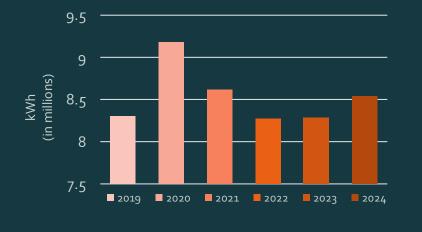

Electric Consumption in kWh:
July Data

| 2019      | 2020      | 2021      | 2022      | 2023      | 2024      |
|-----------|-----------|-----------|-----------|-----------|-----------|
| 8,301,539 | 9,178,562 | 8,620,575 | 8,275,136 | 8,286,958 | 8,539,868 |

% Change from 2019-2024: 2.87% % Change from 2023-2024: 3.05%

**Electric Consumption July Data** 

Year-to-Date

| 2019       | 2020       | 2021       | 2022       | 2023       | 2024       |
|------------|------------|------------|------------|------------|------------|
| 48,207,068 | 48,906,051 | 49,799,852 | 50,074,013 | 48,863,891 | 48,324,972 |