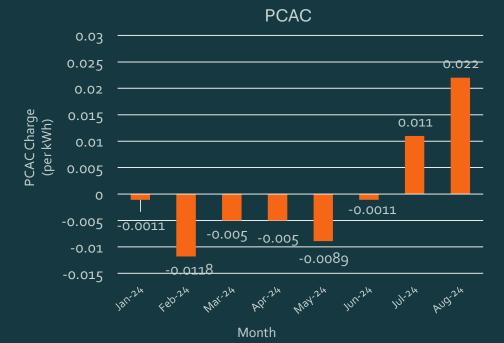

#### • PCAC

| Month    | PCAC/FAC<br>Charge<br>(per kWh) | Average<br>Monthly<br>Bill |
|----------|---------------------------------|----------------------------|
| January  | -0.0011                         | \$72.20                    |
| February | -0.0118                         | \$65.78                    |
| March    | -0.0050                         | \$69.86                    |
| April    | -0.0050                         | \$69.86                    |
| May      | -0.0089                         | \$67.52                    |
| June     | -0.0011                         | \$72.20                    |
| July     | 0.0110                          | \$79.46                    |
| August   | 0.0220                          | -                          |
|          |                                 |                            |
|          |                                 |                            |
|          |                                 |                            |
|          |                                 |                            |
| Average  | -0.0031                         | \$70.98                    |