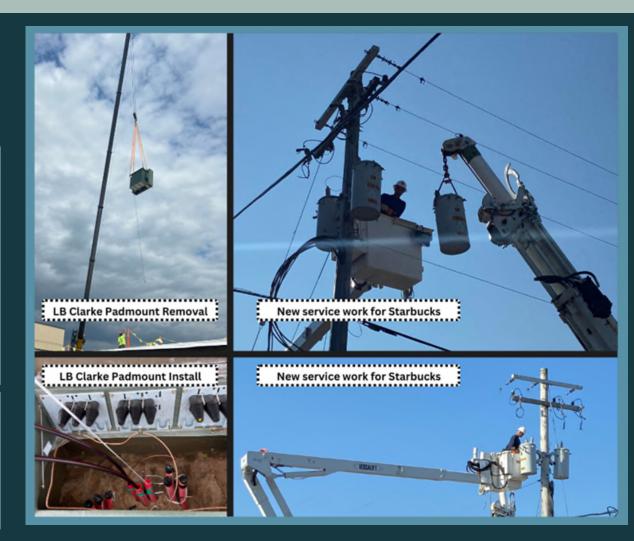

- July Large Work Orders in progress:
  - · Northend L.B. Clarke & Magee School Upgrades
  - · Columbus Substation Yearly Testing & Maintenance
  - · Southside Pole, Equipment & Wire Replacements
  - · Industrial Park Primary Extension & Facilities