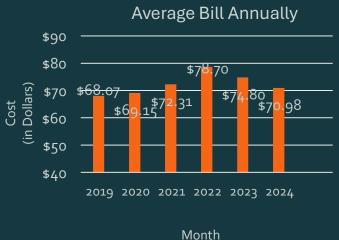

### Average Bill Annually

| 2019    | 2020    | 2021    | 2022    | 2023    | 2024    |
|---------|---------|---------|---------|---------|---------|
| \$68.07 | \$69.15 | \$72.31 | \$78.70 | \$74.80 | \$70.98 |