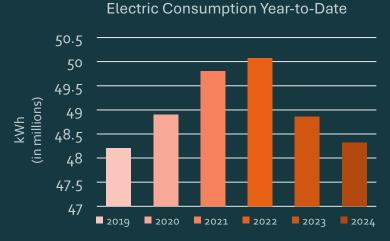

% Change from 2019-2024: 2.87% % Change from 2023-2024: 3.05%

**Electric Consumption July Data** 

Year-to-Date

| 2019       | 2020       | 2021       | 2022       | 2023       | 2024       |
|------------|------------|------------|------------|------------|------------|
| 48,207,068 | 48,906,051 | 49,799,852 | 50,074,013 | 48,863,891 | 48,324,972 |

% Change from 2019-2024: 0.24% % Change from 2023-2024: -1.10%

 Cost of Electricity Purchased in Dollars: July Data

| 2019          | 2020          | 2021          | 2022          | 2023          | 2024          |
|---------------|---------------|---------------|---------------|---------------|---------------|
| \$ 685,741.00 | \$ 724,361.07 | \$ 800,266.02 | \$ 881,531.09 | \$ 773,895.69 | \$ 758,590.50 |