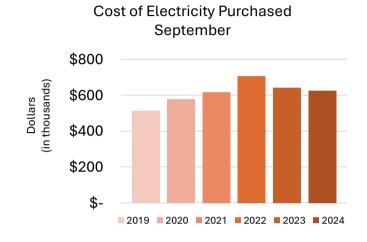

### Cost of Electricity Purchased in Dollars (September Data):

| 2019         | 2020         | 2021         | 2022         | 2023         | 2024         |
|--------------|--------------|--------------|--------------|--------------|--------------|
| \$512,813.10 | \$578,125.88 | \$616,138.48 | \$705,891.08 | \$641,230.00 | \$624,379.05 |