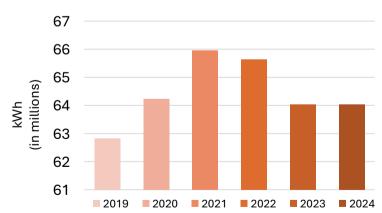

#### Year-to-Date

| 2019       | 2020       | 2021       | 2022       | 2023       | 2024       |
|------------|------------|------------|------------|------------|------------|
| 62,816,844 | 64,223,302 | 65,950,098 | 65,640,297 | 64,037,423 | 64,030,591 |

% Change from 2019-2024: 1.93%

% Change from 2023-2024: -0.01%

Electric Consumption Year-to-Date

**Electric Department October 2024 Report** 