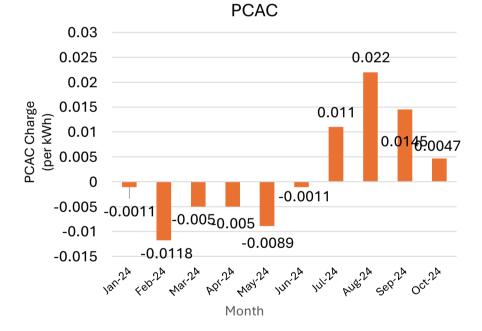

% Change from 2019-2024: 11.08%

% Change from 2023-2024: -7.21%

Cost of Electricity per kWh September

| Month     | PCAC/FAC Charge<br>(per kWh) | Average<br>Monthly Bill |  |
|-----------|------------------------------|-------------------------|--|
| January   | -0.0011                      | \$72.20                 |  |
| February  | -0.0118                      | \$65.78                 |  |
| March     | -0.0050                      | \$69.86                 |  |
| April     | -0.0050                      | \$69.86                 |  |
| May       | -0.0089                      | \$67.52                 |  |
| June      | -0.0011                      | \$72.20                 |  |
| July      | 0.0110                       | \$79.46                 |  |
| August    | 0.0220                       | \$86.06                 |  |
| September | 0.0145                       | \$81.56                 |  |
| October   | 0.00474                      | \$75.68                 |  |
| November  |                              |                         |  |
| December  |                              |                         |  |
| Average   | 0.001930                     | \$74.02                 |  |

## **Power Cost Adjustment Clause**