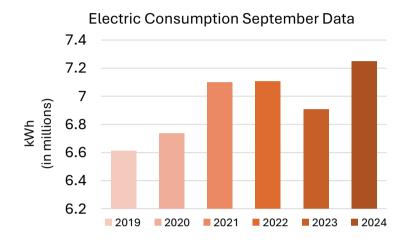

# Electric Consumption in kWh (September Data):

| 2019      | 2020      | 2021      | 2022      | 2023      | 2024      |
|-----------|-----------|-----------|-----------|-----------|-----------|
| 6,612,734 | 6,735,982 | 7,099,107 | 7,106,085 | 6,907,087 | 7,247,963 |

% Change from 2019-2024: 9.61% % Change from 2023-2024: 4.94%