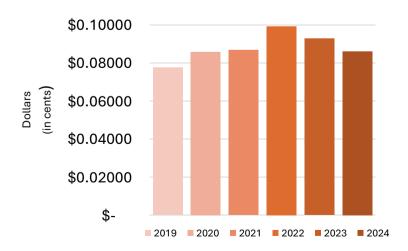

### Cost of Electricity per kWH:

| 2019      | 2020      | 2021      | 2022      | 2023      | 2024      |
|-----------|-----------|-----------|-----------|-----------|-----------|
| \$0.07755 | \$0.08583 | \$0.08679 | \$0.09934 | \$0.09284 | \$0.08615 |

% Change from 2019-2024: 11.08%

% Change from 2023-2024: -7.21%

Cost of Electricity per kWh September

| Month     | PCAC/FAC Charge<br>(per kWh) | Average<br>Monthly Bill |  |
|-----------|------------------------------|-------------------------|--|
| January   | -0.0011                      | \$72.20                 |  |
| February  | -0.0118                      | \$65.78                 |  |
| March     | -0.0050                      | \$69.86                 |  |
| April     | -0.0050                      | \$69.86                 |  |
| May       | -0.0089                      | \$67.52                 |  |
| June      | -0.0011                      | \$72.20                 |  |
| July      | 0.0110                       | \$79.46                 |  |
| August    | 0.0220                       | \$86.06                 |  |
| September | 0.0145                       | \$81.56                 |  |
| October   | 0.00474                      | \$75.68                 |  |
| November  |                              |                         |  |
| December  |                              |                         |  |
| Average   | 0.001930                     | \$74.02                 |  |