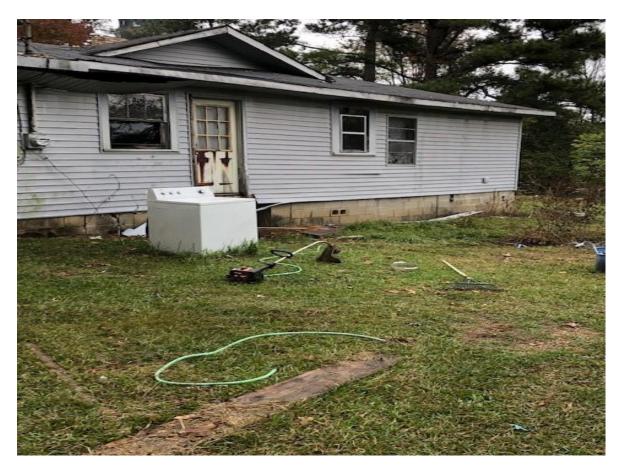

# **5257 PURNELL ROAD**

#### **VISUAL INDICATORS OF BLIGHT**

- ► STRUCTURAL DAMAGE OR FAILURE YES
- ► EXTERIOR MATERIALS IN NEED OF REPLACEMENT OR REPAIR YES
- ▶ BROKEN WINDOWS\DAMAGED DOORS YES
- ► YARD OR GROUNDS POORLY MAINTAINED YES
- ► ACCUMULATION OF JUNK YES

# **PICTURES**