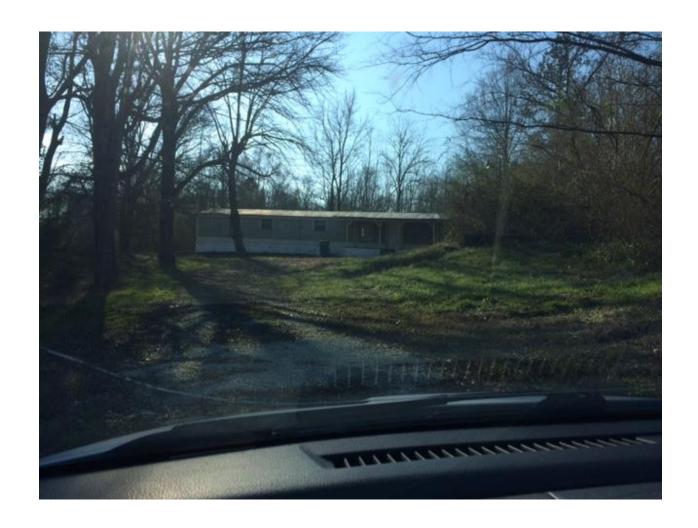

# 6797 Endville Rd.

#### **BASIC INFORMATION**

► PARCEL: 074S-18-005-00

CASE: 30180

WARD: 1

► TAX VALUE: \$10,320 (MOBILE HOME VALUED AT \$3,220)

► VACANT: YES - for over 4 years

► REPAIRABLE: NO – MOBILE HOME

#### **VISUAL INDICATORS OF BLIGHT**

- ► STRUCTURAL DAMAGE OR FAILURE-UNKNOWN
- ► EXTERIOR MATERIALS IN NEED OF REPLACEMENT OR REPAIR YES
- ► BROKEN WINDOWS\DAMAGED DOORS NO
- ► YARD OR GROUNDS POORLY MAINTAINED YES
- ► ACCUMULATION OF JUNK NO

#### **CODE ENFORCEMENT HISTORY**

- ► NO PRIOR VIOLATIONS
- ► CURRENT STATUS OPEN- NON-CONFORMING USE