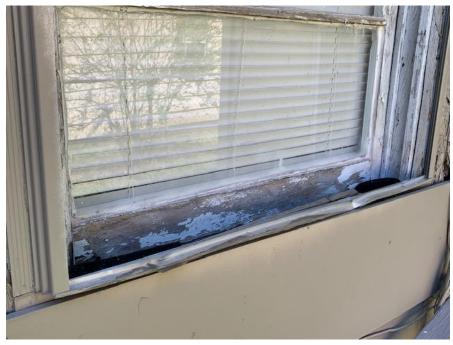

## **VISUAL INDICATORS OF BLIGHT**

- ► STRUCTURAL DAMAGE OR FAILURE-YES
- ► EXTERIOR MATERIALS IN NEED OF REPLACEMENT OR REPAIR YES
- ► BROKEN WINDOWS\DAMAGED DOORS YES
- ► YARD OR GROUNDS POORLY MAINTAINED YES
- ► ACCUMULATION OF JUNK NO