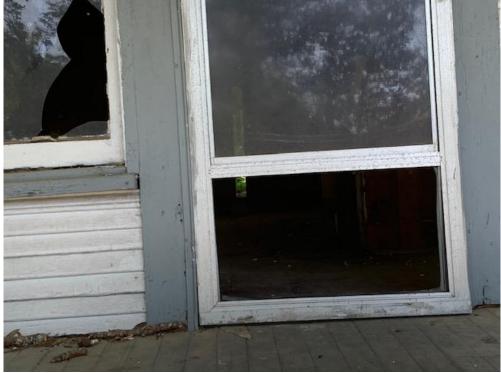

## **VISUAL INDICATORS OF BLIGHT**

- ► STRUCTURAL DAMAGE OR FAILURE-YES
- ► EXTERIOR MATERIALS IN NEED OF REPLACEMENT OR REPAIR YES
- ► BROKEN WINDOWS\DAMAGED DOORS YES
- ► YARD OR GROUNDS POORLY MAINTAINED YES
- ► ACCUMULATION OF JUNK NO

#### **CODE ENFORCEMENT HISTORY**

- ► 6 PRIOR VIOLATIONS
- ► CURRENT STATUS OPEN- CHAP 34 VIOLATION
- ► VACANT PROPERTY