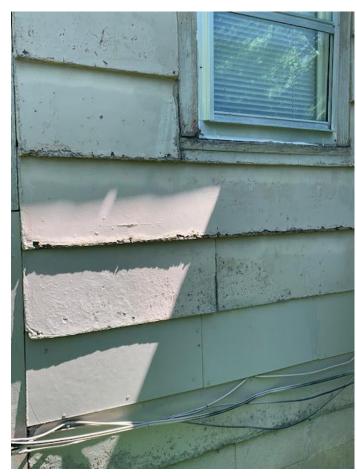

## **VISUAL INDICATORS OF BLIGHT**

- ► STRUCTURAL DAMAGE OR FAILURE-YES
- ► EXTERIOR MATERIALS IN NEED OF REPLACEMENT OR REPAIR YES
- ► BROKEN WINDOWS\DAMAGED DOORS YES
- ► YARD OR GROUNDS POORLY MAINTAINED YES
- ► ACCUMULATION OF JUNK NO