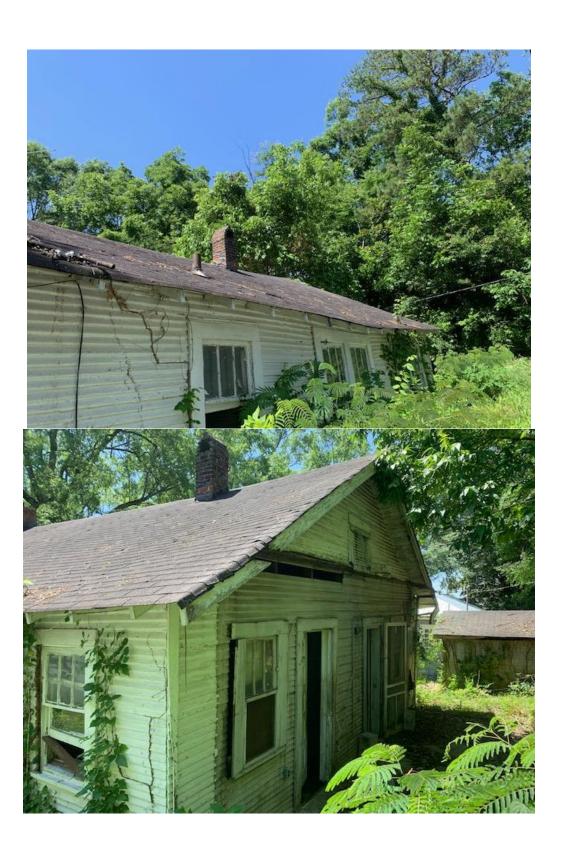

# 523 Barnes St.

## **VISUAL INDICATORS OF BLIGHT**

- ► STRUCTURAL DAMAGE OR FAILURE-YES
- ► EXTERIOR MATERIALS IN NEED OF REPLACEMENT OR REPAIR YES
- ► BROKEN WINDOWS\DAMAGED DOORS YES
- ► YARD OR GROUNDS POORLY MAINTAINED YES
- ► ACCUMULATION OF JUNK NO

## **CODE ENFORCEMENT HISTORY**

- ▶ 12 DATING BACK TO 2005
- ► CURRENT STATUS OPEN- CHAP 34, HOUSE HAS BEEN CONDEMNED