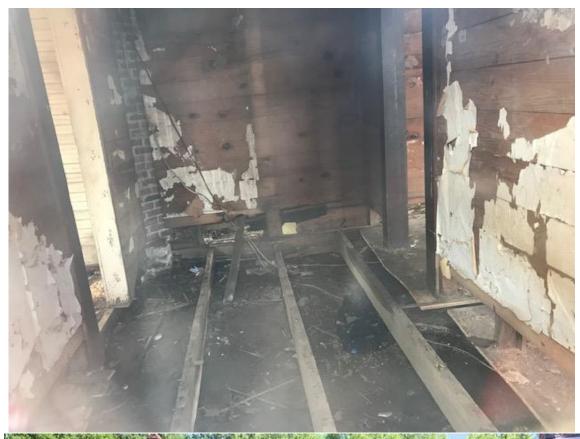

## **VISUAL INDICATORS OF BLIGHT**

- ► STRUCTURAL DAMAGE OR FAILURE-YES
- ► EXTERIOR MATERIALS IN NEED OF REPLACEMENT OR REPAIR YES
- ► BROKEN WINDOWS\DAMAGED DOORS YES
- ► YARD OR GROUNDS POORLY MAINTAINED YES
- ► ACCUMULATION OF JUNK NO

#### **CODE ENFORCEMENT HISTORY**

- ► 6 PRIOR VIOLATIONS
- ► CURRENT STATUS OPEN- CHAP 34 VIOLATION
- ► VACANT PROPERTY