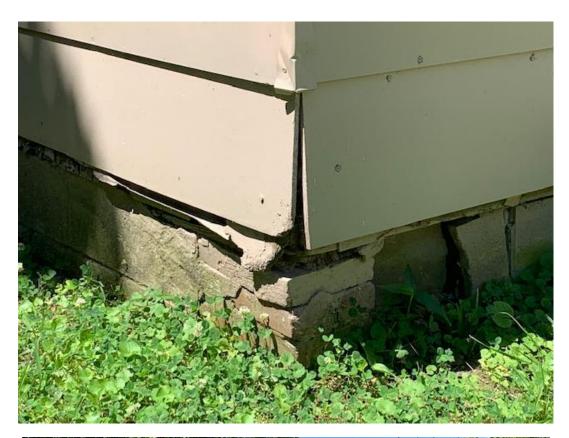

## **VISUAL INDICATORS OF BLIGHT**

- ► STRUCTURAL DAMAGE OR FAILURE-YES
- ► EXTERIOR MATERIALS IN NEED OF REPLACEMENT OR REPAIR YES
- ► BROKEN WINDOWS\DAMAGED DOORS YES
- ► YARD OR GROUNDS POORLY MAINTAINED YES
- ► ACCUMULATION OF JUNK NO