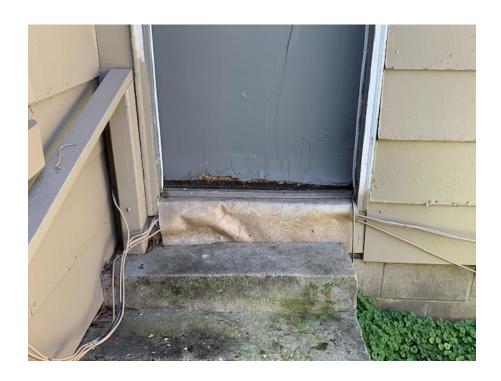

## **VISUAL INDICATORS OF BLIGHT**

- ► STRUCTURAL DAMAGE OR FAILURE-YES
- ► EXTERIOR MATERIALS IN NEED OF REPLACEMENT OR REPAIR YES
- ► BROKEN WINDOWS\DAMAGED DOORS YES
- ► YARD OR GROUNDS POORLY MAINTAINED YES
- ► ACCUMULATION OF JUNK NO