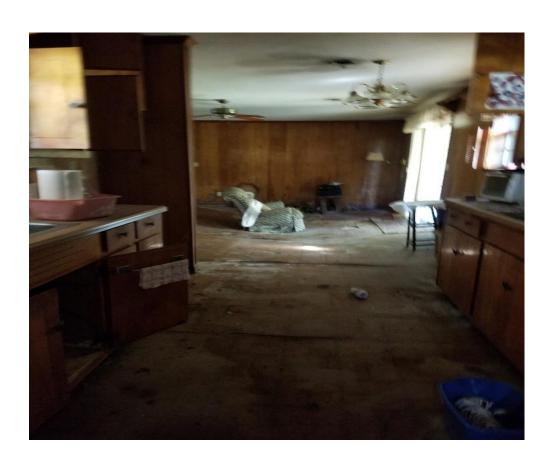

## **VISUAL INDICATORS OF BLIGHT**

- ► STRUCTURAL DAMAGE OR FAILURE YES
- ► EXTERIOR MATERIALS IN NEED OF REPLACEMENT OR REPAIR YES, LEAD BASE PAINT CAN NOT SCRAPE
- ► BROKEN WINDOWS\DAMAGED DOORS YES
- ► YARD OR GROUNDS POORLY MAINTAINED YES
- ► ACCUMULATION OF JUNK YES, RECENTLY CLEANED, SMALL AMOUNT ON BACK

#### **CODE ENFORCEMENT HISTORY**

- ▶ 5 PRIOR VIOLATIONS
- CURRENT STATUS OPEN
- ► This house is owned by a family member of the person who used to live there. It was used as a duplex but has not been rented for approximately 3 years. Evident roof damage, black mold, and rotting wood exist.