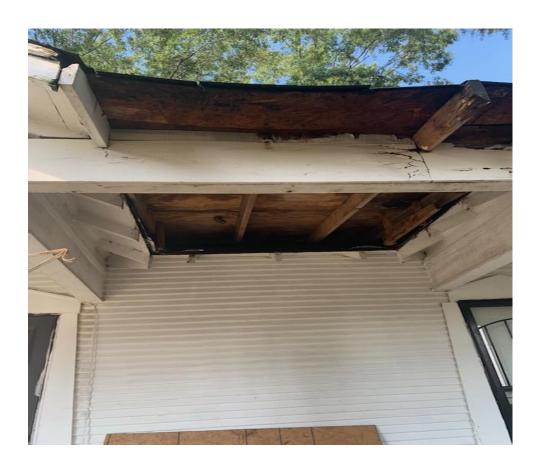

## **VISUAL INDICATORS OF BLIGHT**

- ► STRUCTURAL DAMAGE OR FAILURE YES
- ► EXTERIOR MATERIALS IN NEED OF REPLACEMENT OR REPAIR YES, LEAD BASE PAINT CAN NOT SCRAPE
- ► BROKEN WINDOWS\DAMAGED DOORS YES
- ► YARD OR GROUNDS POORLY MAINTAINED YES
- ► ACCUMULATION OF JUNK YES, RECENTLY CLEANED, SMALL AMOUNT ON BACK

#### **CODE ENFORCEMENT HISTORY**

- ▶ 5 PRIOR VIOLATIONS
- CURRENT STATUS OPEN
- ► This house is owned by a family member of the person who used to live there. It was used as a duplex but has not been rented for approximately 3 years. Evident roof damage, black mold, and rotting wood exist.