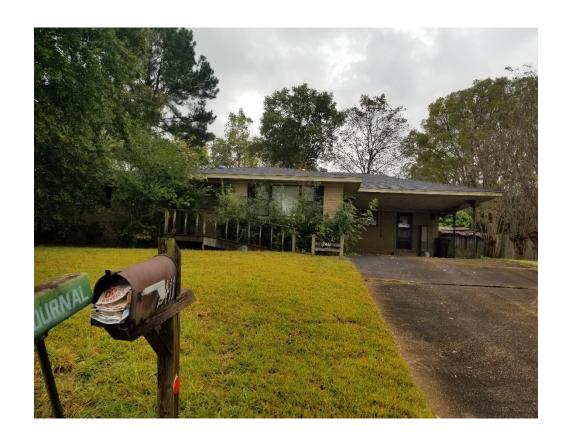

## 439 N. SPRING ST.

## **VISUAL INDICATORS OF BLIGHT**

- ► STRUCTURAL DAMAGE OR FAILURE YES
- ► EXTERIOR MATERIALS IN NEED OF REPLACEMENT OR REPAIR YES, LEAD BASE PAINT CAN NOT SCRAPE
- ► BROKEN WINDOWS\DAMAGED DOORS YES
- ► YARD OR GROUNDS POORLY MAINTAINED YES
- ► ACCUMULATION OF JUNK YES, RECENTLY CLEANED, SMALL AMOUNT ON BACK

#### **CODE ENFORCEMENT HISTORY**

- ▶ 5 PRIOR VIOLATIONS
- CURRENT STATUS OPEN
- ► This house is owned by a family member of the person who used to live there. It was used as a duplex but has not been rented for approximately 3 years. Evident roof damage, black mold, and rotting wood exist.