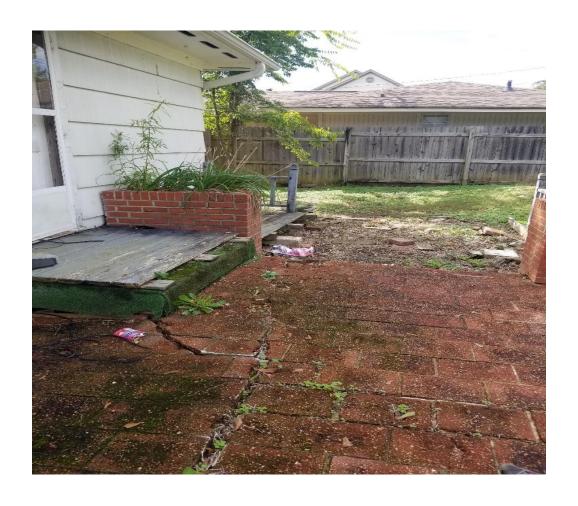

## **VISUAL INDICATORS OF BLIGHT**

- ► STRUCTURAL DAMAGE OR FAILURE YES
- ► EXTERIOR MATERIALS IN NEED OF REPLACEMENT OR REPAIR YES, LEAD BASE PAINT CAN NOT SCRAPE
- ► BROKEN WINDOWS\DAMAGED DOORS YES
- ► YARD OR GROUNDS POORLY MAINTAINED YES
- ► ACCUMULATION OF JUNK YES, RECENTLY CLEANED, SMALL AMOUNT ON BACK

#### **CODE ENFORCEMENT HISTORY**

- ▶ 5 PRIOR VIOLATIONS
- CURRENT STATUS OPEN
- ► This house is owned by a family member of the person who used to live there. It was used as a duplex but has not been rented for approximately 3 years. Evident roof damage, black mold, and rotting wood exist.