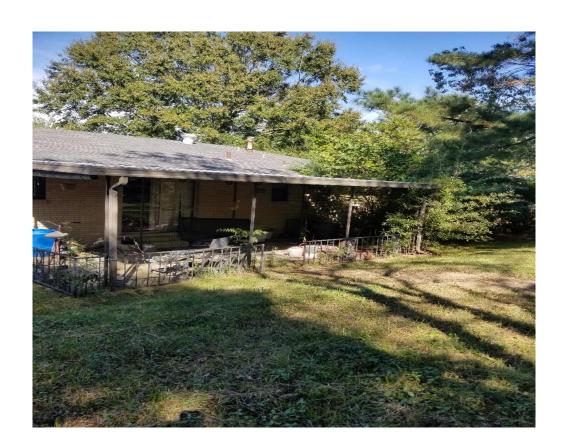

## **VISUAL INDICATORS OF BLIGHT**

- ► STRUCTURAL DAMAGE OR FAILURE YES
- ► EXTERIOR MATERIALS IN NEED OF REPLACEMENT OR REPAIR YES, LEAD BASE PAINT CAN NOT SCRAPE
- ► BROKEN WINDOWS\DAMAGED DOORS YES
- ► YARD OR GROUNDS POORLY MAINTAINED YES
- ► ACCUMULATION OF JUNK YES, RECENTLY CLEANED, SMALL AMOUNT ON BACK

#### **CODE ENFORCEMENT HISTORY**

- ▶ 5 PRIOR VIOLATIONS
- CURRENT STATUS OPEN
- ► This house is owned by a family member of the person who used to live there. It was used as a duplex but has not been rented for approximately 3 years. Evident roof damage, black mold, and rotting wood exist.