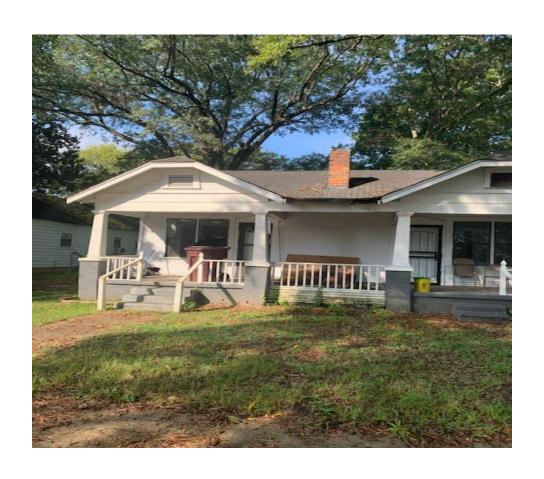

## 439 N. SPRING ST.

## **VISUAL INDICATORS OF BLIGHT**

- ► STRUCTURAL DAMAGE OR FAILURE YES
- ► EXTERIOR MATERIALS IN NEED OF REPLACEMENT OR REPAIR YES, LEAD BASE PAINT CAN NOT SCRAPE
- ► BROKEN WINDOWS\DAMAGED DOORS YES
- ► YARD OR GROUNDS POORLY MAINTAINED YES
- ► ACCUMULATION OF JUNK YES, RECENTLY CLEANED, SMALL AMOUNT ON BACK

#### **CODE ENFORCEMENT HISTORY**

- ▶ 5 PRIOR VIOLATIONS
- CURRENT STATUS OPEN
- ► This house is owned by a family member of the person who used to live there. It was used as a duplex but has not been rented for approximately 3 years. Evident roof damage, black mold, and rotting wood exist.