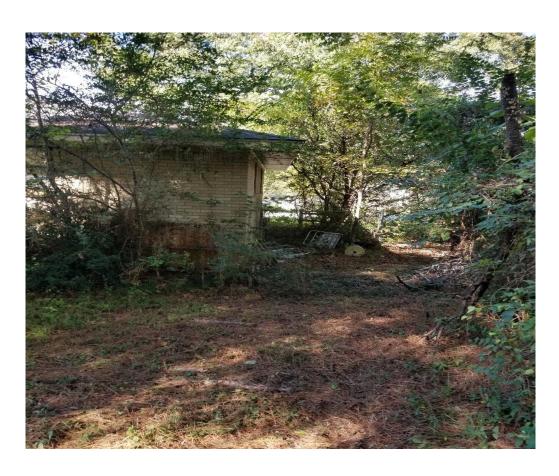

## **VISUAL INDICATORS OF BLIGHT**

- ► STRUCTURAL DAMAGE OR FAILURE YES
- ► EXTERIOR MATERIALS IN NEED OF REPLACEMENT OR REPAIR YES, LEAD BASE PAINT CAN NOT SCRAPE
- ► BROKEN WINDOWS\DAMAGED DOORS YES
- ► YARD OR GROUNDS POORLY MAINTAINED YES
- ► ACCUMULATION OF JUNK YES, RECENTLY CLEANED, SMALL AMOUNT ON BACK

#### **CODE ENFORCEMENT HISTORY**

- ▶ 5 PRIOR VIOLATIONS
- CURRENT STATUS OPEN
- ► This house is owned by a family member of the person who used to live there. It was used as a duplex but has not been rented for approximately 3 years. Evident roof damage, black mold, and rotting wood exist.