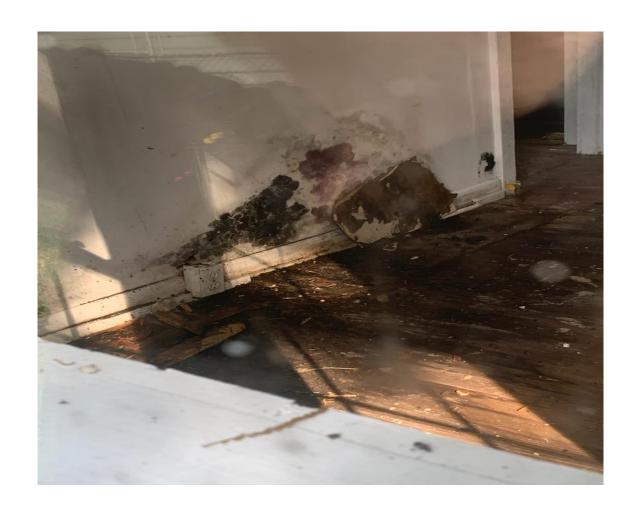

## **VISUAL INDICATORS OF BLIGHT**

- ► STRUCTURAL DAMAGE OR FAILURE YES
- ► EXTERIOR MATERIALS IN NEED OF REPLACEMENT OR REPAIR YES, LEAD BASE PAINT CAN NOT SCRAPE
- ► BROKEN WINDOWS\DAMAGED DOORS YES
- ► YARD OR GROUNDS POORLY MAINTAINED YES
- ► ACCUMULATION OF JUNK YES, RECENTLY CLEANED, SMALL AMOUNT ON BACK

#### **CODE ENFORCEMENT HISTORY**

- ▶ 5 PRIOR VIOLATIONS
- CURRENT STATUS OPEN
- ► This house is owned by a family member of the person who used to live there. It was used as a duplex but has not been rented for approximately 3 years. Evident roof damage, black mold, and rotting wood exist.