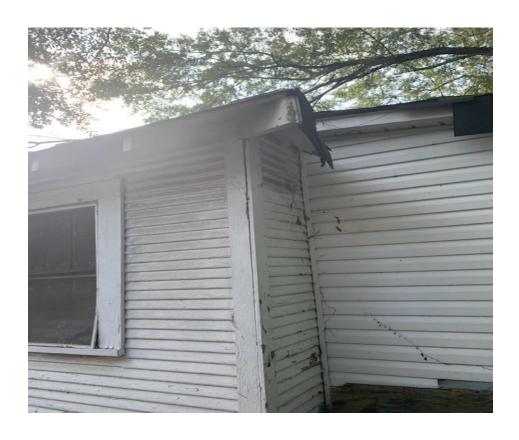

## **VISUAL INDICATORS OF BLIGHT**

- ► STRUCTURAL DAMAGE OR FAILURE YES
- ► EXTERIOR MATERIALS IN NEED OF REPLACEMENT OR REPAIR YES, LEAD BASE PAINT CAN NOT SCRAPE
- ► BROKEN WINDOWS\DAMAGED DOORS YES
- ► YARD OR GROUNDS POORLY MAINTAINED YES
- ► ACCUMULATION OF JUNK YES, RECENTLY CLEANED, SMALL AMOUNT ON BACK

#### **CODE ENFORCEMENT HISTORY**

- ▶ 5 PRIOR VIOLATIONS
- CURRENT STATUS OPEN
- ► This house is owned by a family member of the person who used to live there. It was used as a duplex but has not been rented for approximately 3 years. Evident roof damage, black mold, and rotting wood exist.