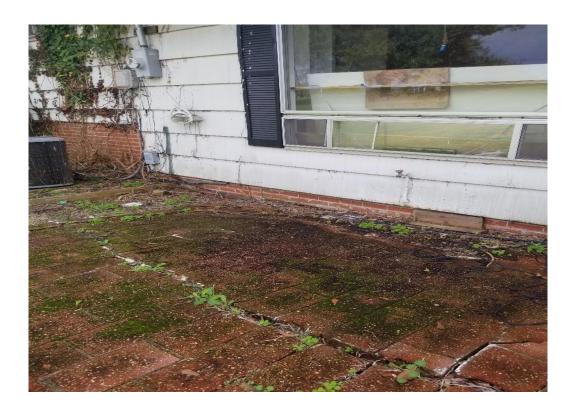

## **VISUAL INDICATORS OF BLIGHT**

- ► STRUCTURAL DAMAGE OR FAILURE YES
- ► EXTERIOR MATERIALS IN NEED OF REPLACEMENT OR REPAIR YES, LEAD BASE PAINT CAN NOT SCRAPE
- ► BROKEN WINDOWS\DAMAGED DOORS YES
- ► YARD OR GROUNDS POORLY MAINTAINED YES
- ► ACCUMULATION OF JUNK YES, RECENTLY CLEANED, SMALL AMOUNT ON BACK

#### **CODE ENFORCEMENT HISTORY**

- ▶ 5 PRIOR VIOLATIONS
- CURRENT STATUS OPEN
- ► This house is owned by a family member of the person who used to live there. It was used as a duplex but has not been rented for approximately 3 years. Evident roof damage, black mold, and rotting wood exist.