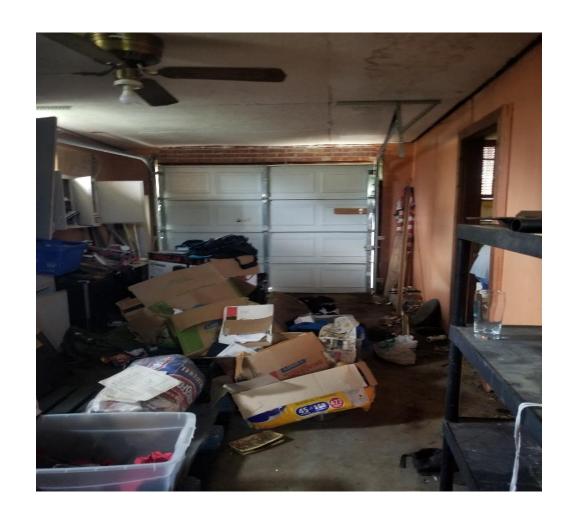

## **VISUAL INDICATORS OF BLIGHT**

- ► STRUCTURAL DAMAGE OR FAILURE YES
- ► EXTERIOR MATERIALS IN NEED OF REPLACEMENT OR REPAIR YES, LEAD BASE PAINT CAN NOT SCRAPE
- ► BROKEN WINDOWS\DAMAGED DOORS YES
- ► YARD OR GROUNDS POORLY MAINTAINED YES
- ► ACCUMULATION OF JUNK YES, RECENTLY CLEANED, SMALL AMOUNT ON BACK

#### **CODE ENFORCEMENT HISTORY**

- ▶ 5 PRIOR VIOLATIONS
- CURRENT STATUS OPEN
- ► This house is owned by a family member of the person who used to live there. It was used as a duplex but has not been rented for approximately 3 years. Evident roof damage, black mold, and rotting wood exist.