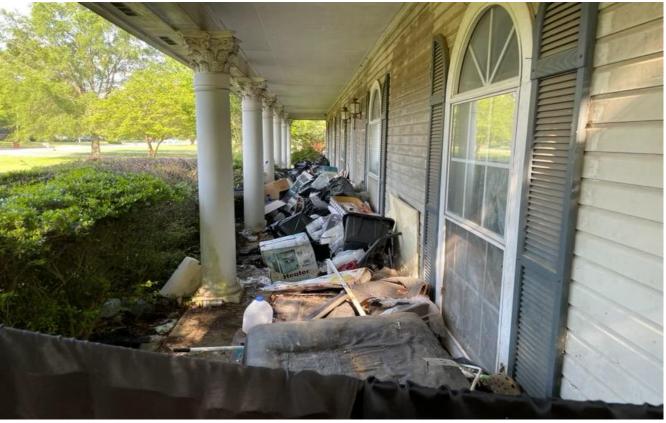

#### **VISUAL INDICATORS OF BLIGHT**

- ► STRUCTURAL DAMAGE OR FAILURE NO
- ► EXTERIOR MATERIALS IN NEED OF REPLACEMENT OR REPAIR NO
- ▶ BROKEN WINDOWS\DAMAGED DOORS YES
- YARD OR GROUNDS POORLY MAINTAINED NO
- ► ACCUMULATION OF JUNK YES

#### **CODE ENFORCEMENT HISTORY**

- ▶ PRIOR VIOLATIONS 2- 40339-JUNK AND LITTER, 30063-2019 JUNK & LITTER-CLSD, 13222-JUNK AND LITTER-CLSD
- ► CURRENT STATUS OPEN JUNK AND LITTER
- ▶ This house has been this way for approximately 12 years (according to the neighbors). The stuff on the front porch is full of mold and the bushes need cut back.