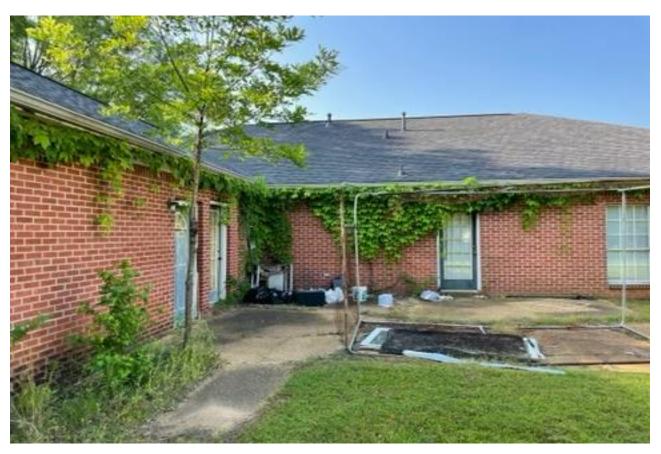

#### **VISUAL INDICATORS OF BLIGHT**

- ► STRUCTURAL DAMAGE OR FAILURE NO
- ► EXTERIOR MATERIALS IN NEED OF REPLACEMENT OR REPAIR NO
- ▶ BROKEN WINDOWS\DAMAGED DOORS YES
- YARD OR GROUNDS POORLY MAINTAINED NO
- ► ACCUMULATION OF JUNK YES

#### **CODE ENFORCEMENT HISTORY**

- ▶ PRIOR VIOLATIONS 2- 40339-JUNK AND LITTER, 30063-2019 JUNK & LITTER-CLSD, 13222-JUNK AND LITTER-CLSD
- ► CURRENT STATUS OPEN JUNK AND LITTER
- ▶ This house has been this way for approximately 12 years (according to the neighbors). The stuff on the front porch is full of mold and the bushes need cut back.