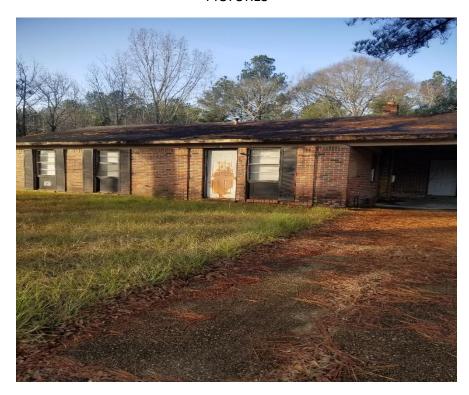

## **2816 EVANS CIRCLE**

#### **VISUAL INDICATORS OF BLIGHT**

- ► STRUCTURAL DAMAGE OR FAILURE YES
- ► EXTERIOR MATERIALS IN NEED OF REPLACEMENT OR REPAIR YES
- ► BROKEN WINDOWS\DAMAGED DOORS YES
- ► YARD OR GROUNDS POORLY MAINTAINED YES
- ► ACCUMULATION OF JUNK YES

#### **CODE ENFORCEMENT HISTORY**

- ► PRIOR VIOLATIONS 11
- ► CURRENT STATUS —BLDG MAINTENANCE
- ► This house is owned by a mortgage company from the coast. The owner has made no attempt to repair the dilapidated property. It has been vacant for at least 5 yrs.

# **PICTURES**