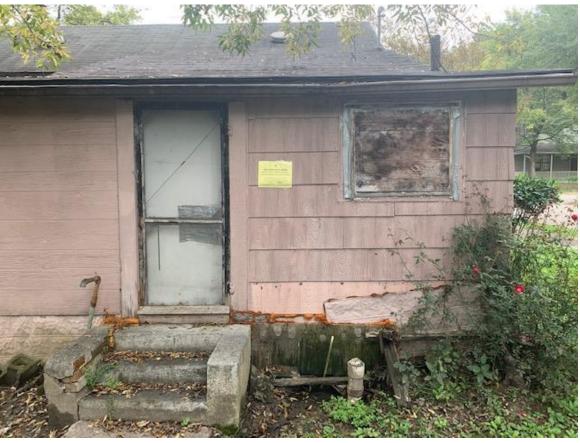

#### **BASIC INFORMATION**

► PARCEL: 089P-31-211-00

► CASE: 32463

► WARD: 3

► TAX VALUE: \$18,790

► VACANT: NO (RENTAL)

► REPAIRABLE: NO

### **NEARBY PROPERTIES/ TAXES**

| Right side | 520 Maple St. | \$27,470 |
|------------|---------------|----------|
|            |               |          |

Left side 516 Maple (to be demolished) \$14,330

Rear 329 Elm St. \$33,050

Across street 515 Maple St. \$22,870

TAXES/LIENS -

Taxes - current

No city liens

#### **VISUAL INDICATORS OF BLIGHT**

- ► STRUCTURAL DAMAGE OR FAILURE-YES
- ► EXTERIOR MATERIALS IN NEED OF REPLACEMENT OR REPAIR YES
- ► BROKEN WINDOWS\DAMAGED DOORS YES
- ► YARD OR GROUNDS POORLY MAINTAINED NO
- ACCUMULATION OF JUNK NO

- ▶ 9 PRIOR VIOLATIONS
- CURRENT STATUS OPEN- CHAP 34 CASE & RENTAL REGISTRATION (NOT REGISTERED SINCE 2012)

518 Maple