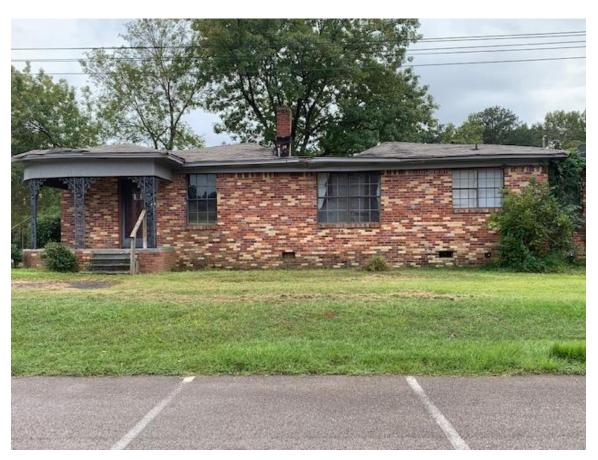

## 334 Lake St.

#### **VISUAL INDICATORS OF BLIGHT**

- ► STRUCTURAL DAMAGE OR FAILURE-YES
- ► EXTERIOR MATERIALS IN NEED OF REPLACEMENT OR REPAIR YES
- ► BROKEN WINDOWS\DAMAGED DOORS –YES
- ▶ YARD OR GROUNDS POORLY MAINTAINED YES
- ▶ ACCUMULATION OF JUNK YES

- ► 18 PRIOR VIOLATIONS
- ► CURRENT STATUS —OPEN CHAP 34
- ► HOUSE BURNED 2/19, HAS NOT HAD POWER SINCE 2012