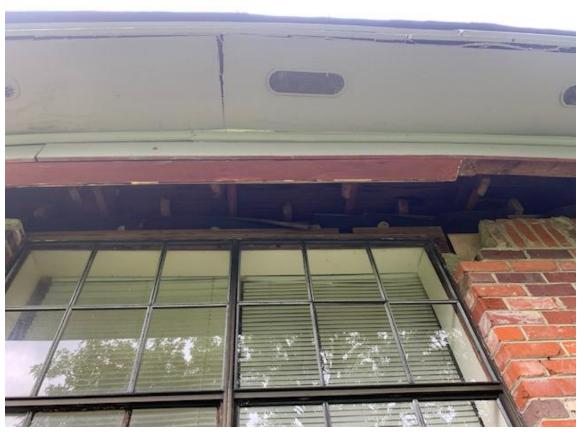

#### **VISUAL INDICATORS OF BLIGHT**

- ► STRUCTURAL DAMAGE OR FAILURE-YES
- ► EXTERIOR MATERIALS IN NEED OF REPLACEMENT OR REPAIR YES
- ► BROKEN WINDOWS\DAMAGED DOORS –YES
- ▶ YARD OR GROUNDS POORLY MAINTAINED YES
- ▶ ACCUMULATION OF JUNK YES

- ► 18 PRIOR VIOLATIONS
- ► CURRENT STATUS —OPEN CHAP 34
- ► HOUSE BURNED 2/19, HAS NOT HAD POWER SINCE 2012