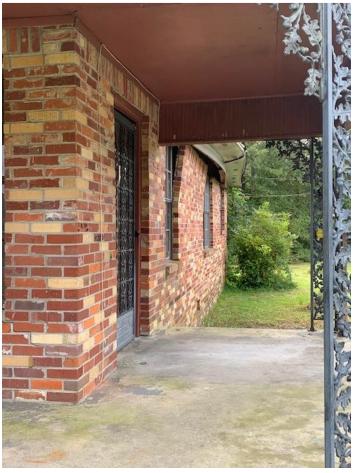

## 334 Lake St.

#### **VISUAL INDICATORS OF BLIGHT**

- ► STRUCTURAL DAMAGE OR FAILURE-YES
- ► EXTERIOR MATERIALS IN NEED OF REPLACEMENT OR REPAIR YES
- ► BROKEN WINDOWS\DAMAGED DOORS –YES
- ▶ YARD OR GROUNDS POORLY MAINTAINED YES
- ▶ ACCUMULATION OF JUNK YES

- ► 18 PRIOR VIOLATIONS
- ► CURRENT STATUS —OPEN CHAP 34
- ► HOUSE BURNED 2/19, HAS NOT HAD POWER SINCE 2012