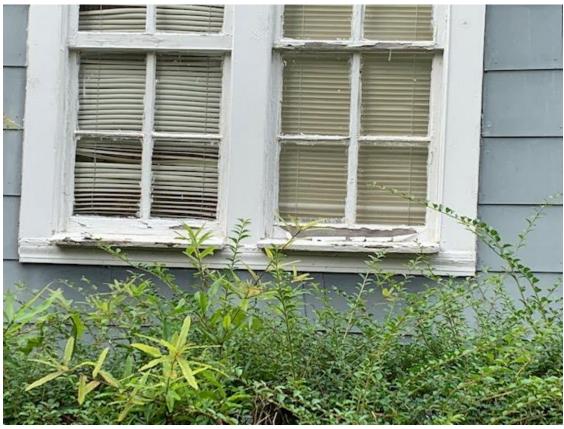

### 334 Lake St.

#### **VISUAL INDICATORS OF BLIGHT**

- ► STRUCTURAL DAMAGE OR FAILURE-YES
- ► EXTERIOR MATERIALS IN NEED OF REPLACEMENT OR REPAIR YES
- ► BROKEN WINDOWS\DAMAGED DOORS –YES
- ▶ YARD OR GROUNDS POORLY MAINTAINED YES
- ▶ ACCUMULATION OF JUNK YES

- ► 18 PRIOR VIOLATIONS
- ► CURRENT STATUS —OPEN CHAP 34
- ► HOUSE BURNED 2/19, HAS NOT HAD POWER SINCE 2012