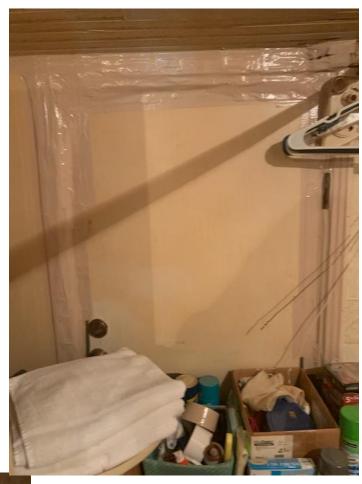

#### **VISUAL INDICATORS OF BLIGHT**

- ► STRUCTURAL DAMAGE OR FAILURE-YES
- ► EXTERIOR MATERIALS IN NEED OF REPLACEMENT OR REPAIR YES
- ► BROKEN WINDOWS\DAMAGED DOORS –YES
- ▶ YARD OR GROUNDS POORLY MAINTAINED YES
- ▶ ACCUMULATION OF JUNK YES

- ► 18 PRIOR VIOLATIONS
- ► CURRENT STATUS —OPEN CHAP 34
- ► HOUSE BURNED 2/19, HAS NOT HAD POWER SINCE 2012