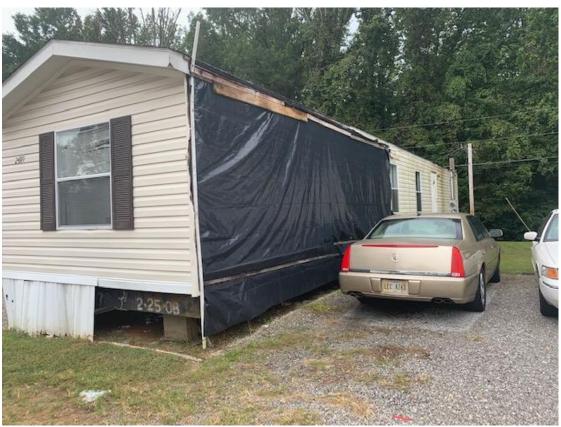

### **BASIC INFORMATION**

► PARCEL: 101M-12-001-00

CASE: 30385WARD: 5

► TAX VALUE: n/a► VACANT: YES► REPAIRABLE: NO

### **VISUAL INDICATORS OF BLIGHT**

- ► STRUCTURAL DAMAGE OR FAILURE-YES
- ► EXTERIOR MATERIALS IN NEED OF REPLACEMENT OR REPAIR YES
- ► BROKEN WINDOWS\DAMAGED DOORS YES
- ► YARD OR GROUNDS POORLY MAINTAINED NO
- ► ACCUMULATION OF JUNK NO

- ▶ 2 PRIOR VIOLATIONS
- ► CURRENT STATUS OPEN- CHAP 34 VIOLATION
- ► MOBILE HOME
- ▶ WAS DAMAGED BY STORM 10/19 AND NEVER REPAIRED OR REMOVED