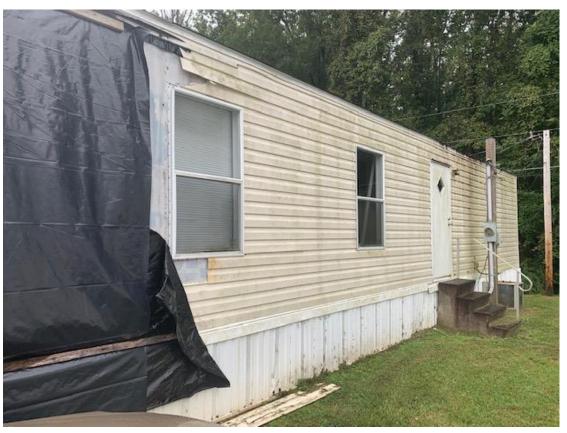

### **VISUAL INDICATORS OF BLIGHT**

- ► STRUCTURAL DAMAGE OR FAILURE-YES
- ► EXTERIOR MATERIALS IN NEED OF REPLACEMENT OR REPAIR YES
- ► BROKEN WINDOWS\DAMAGED DOORS YES
- ► YARD OR GROUNDS POORLY MAINTAINED NO
- ► ACCUMULATION OF JUNK NO

- ▶ 2 PRIOR VIOLATIONS
- ► CURRENT STATUS OPEN- CHAP 34 VIOLATION
- ► MOBILE HOME
- ▶ WAS DAMAGED BY STORM 10/19 AND NEVER REPAIRED OR REMOVED