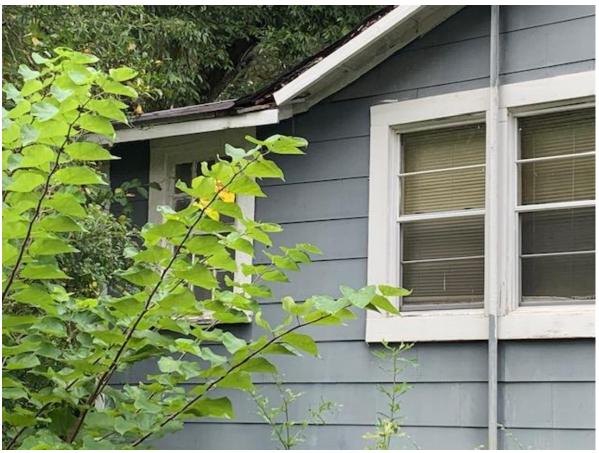

### 334 Lake St.

#### **VISUAL INDICATORS OF BLIGHT**

- ► STRUCTURAL DAMAGE OR FAILURE-YES
- ► EXTERIOR MATERIALS IN NEED OF REPLACEMENT OR REPAIR YES
- ► BROKEN WINDOWS\DAMAGED DOORS –YES
- ▶ YARD OR GROUNDS POORLY MAINTAINED YES
- ▶ ACCUMULATION OF JUNK YES

- ► 18 PRIOR VIOLATIONS
- ► CURRENT STATUS —OPEN CHAP 34
- ► HOUSE BURNED 2/19, HAS NOT HAD POWER SINCE 2012