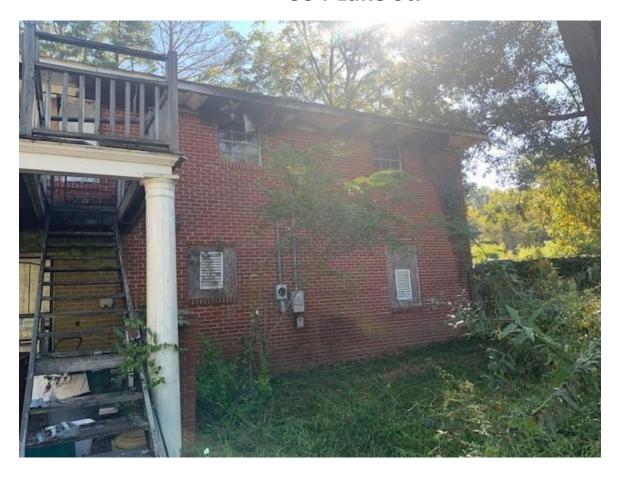

### 334 Lake St.

#### **BASIC INFORMATION**

► PARCEL: 088N-33-106-00

► CASE: 29106

► WARD: 5

► TAX VALUE: \$38,967

► VACANT: YES

► REPAIRABLE: POSSIBLY

#### **VISUAL INDICATORS OF BLIGHT**

- ► STRUCTURAL DAMAGE OR FAILURE-YES
- ► EXTERIOR MATERIALS IN NEED OF REPLACEMENT OR REPAIR YES
- ► BROKEN WINDOWS\DAMAGED DOORS –YES
- ▶ YARD OR GROUNDS POORLY MAINTAINED YES
- ▶ ACCUMULATION OF JUNK YES

- ► 18 PRIOR VIOLATIONS
- ► CURRENT STATUS —OPEN CHAP 34
- ► HOUSE BURNED 2/19, HAS NOT HAD POWER SINCE 2012