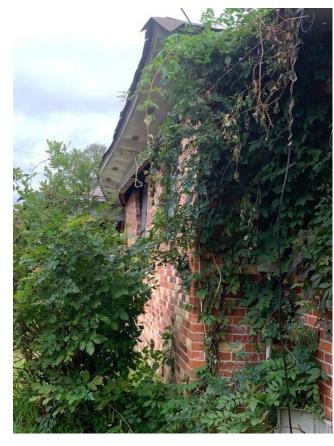

#### **VISUAL INDICATORS OF BLIGHT**

- ► STRUCTURAL DAMAGE OR FAILURE- YES
- ► EXTERIOR MATERIALS IN NEED OF REPLACEMENT OR REPAIR YES
- ▶ BROKEN WINDOWS\DAMAGED DOORS YES
- ► YARD OR GROUNDS POORLY MAINTAINED YES
- ► ACCUMULATION OF JUNK YES

- ▶ 3 PRIOR VIOLATIONS
- CURRENT STATUS OPEN CHAPTER 34 CASE
- ► HOUSE IS NOT SECURED AND POLICE HAVE RESPONDED TO REMOVE HOMELESS PEOPLE LIVING INSIDE THE HOUSE