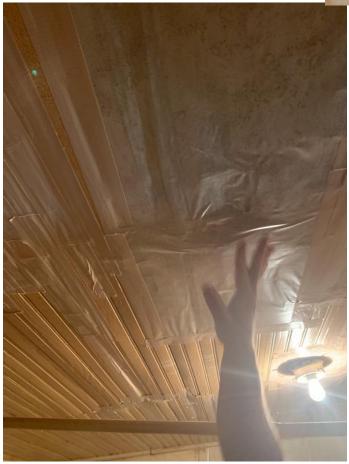

#### **VISUAL INDICATORS OF BLIGHT**

- ► STRUCTURAL DAMAGE OR FAILURE-YES
- ► EXTERIOR MATERIALS IN NEED OF REPLACEMENT OR REPAIR YES
- ► BROKEN WINDOWS\DAMAGED DOORS –YES
- ▶ YARD OR GROUNDS POORLY MAINTAINED YES
- ▶ ACCUMULATION OF JUNK YES

- ► 18 PRIOR VIOLATIONS
- ► CURRENT STATUS —OPEN CHAP 34
- ► HOUSE BURNED 2/19, HAS NOT HAD POWER SINCE 2012