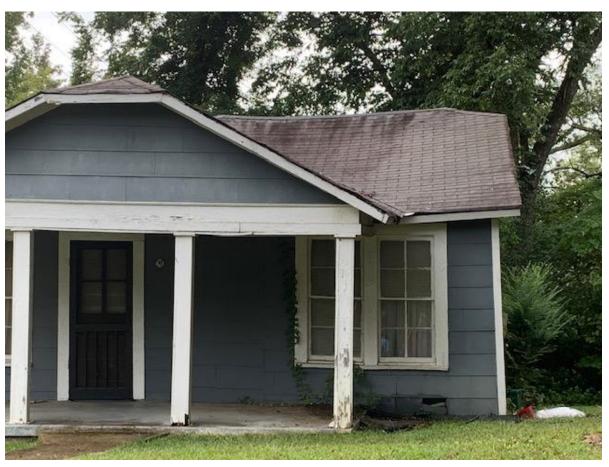

### 334 Lake St.

#### **VISUAL INDICATORS OF BLIGHT**

- ► STRUCTURAL DAMAGE OR FAILURE-YES
- ► EXTERIOR MATERIALS IN NEED OF REPLACEMENT OR REPAIR YES
- ► BROKEN WINDOWS\DAMAGED DOORS –YES
- ▶ YARD OR GROUNDS POORLY MAINTAINED YES
- ▶ ACCUMULATION OF JUNK YES

- ► 18 PRIOR VIOLATIONS
- ► CURRENT STATUS —OPEN CHAP 34
- ► HOUSE BURNED 2/19, HAS NOT HAD POWER SINCE 2012