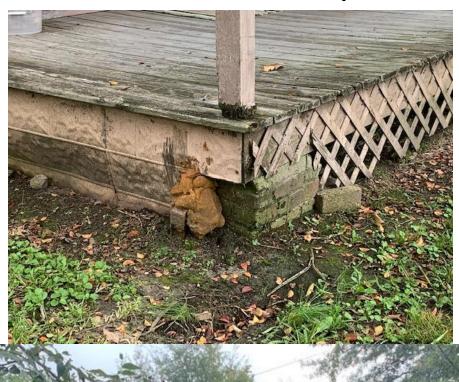

#### **VISUAL INDICATORS OF BLIGHT**

- ► STRUCTURAL DAMAGE OR FAILURE-YES
- ► EXTERIOR MATERIALS IN NEED OF REPLACEMENT OR REPAIR YES
- ► BROKEN WINDOWS\DAMAGED DOORS –YES
- ▶ YARD OR GROUNDS POORLY MAINTAINED YES
- ▶ ACCUMULATION OF JUNK YES

- ► 18 PRIOR VIOLATIONS
- ► CURRENT STATUS —OPEN CHAP 34
- ► HOUSE BURNED 2/19, HAS NOT HAD POWER SINCE 2012