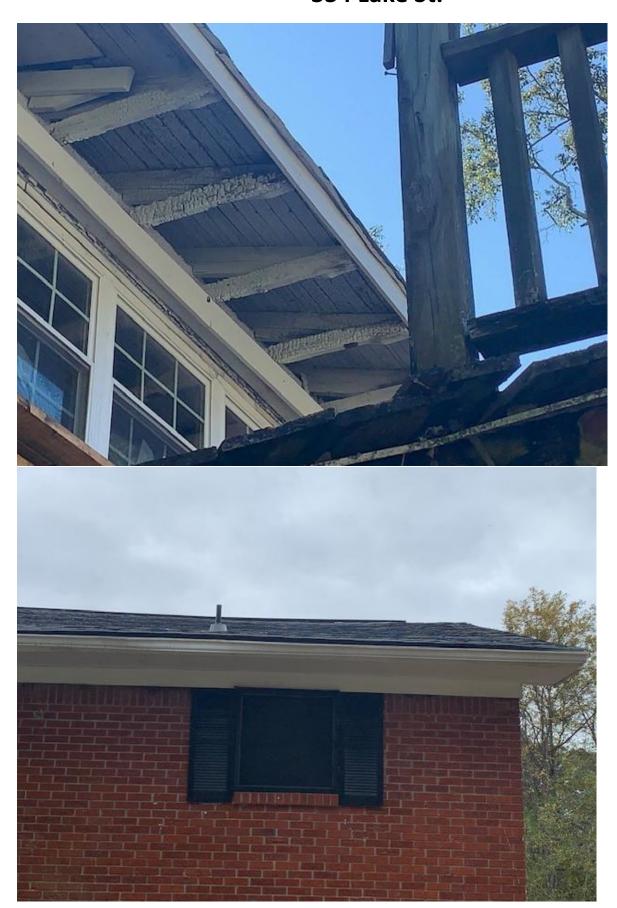

### 334 Lake St.

#### **BASIC INFORMATION**

► PARCEL: 088N-33-106-00

► CASE: 29106

► WARD: 5

► TAX VALUE: \$38,967

► VACANT: YES

► REPAIRABLE: POSSIBLY

#### **VISUAL INDICATORS OF BLIGHT**

- ► STRUCTURAL DAMAGE OR FAILURE-YES
- ► EXTERIOR MATERIALS IN NEED OF REPLACEMENT OR REPAIR YES
- ► BROKEN WINDOWS\DAMAGED DOORS –YES
- ▶ YARD OR GROUNDS POORLY MAINTAINED YES
- ▶ ACCUMULATION OF JUNK YES

- ► 18 PRIOR VIOLATIONS
- ► CURRENT STATUS —OPEN CHAP 34
- ► HOUSE BURNED 2/19, HAS NOT HAD POWER SINCE 2012