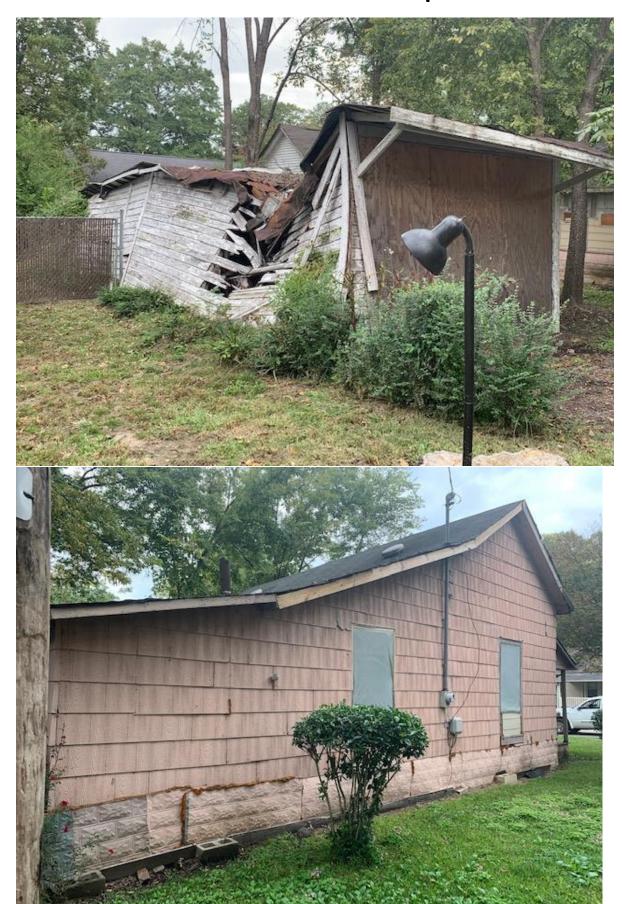

#### **BASIC INFORMATION**

► PARCEL: 089A-30-055-00

► CASE: 32302

WARD: 4

► TAX VALUE: \$40,240

▶ VACANT: YES

► REPAIRABLE: NO

#### **NEARBY PROPERTIES**

► RIGHT SIDE n/a

► LEFT SIDE 1413 N. Madison St. - \$78,930

ACROSS Tupelo Housing Authority

► REAR n/a

► TAXES/LIENS

Taxes – CURRENT No City Liens

### **VISUAL INDICATORS OF BLIGHT**

- ► STRUCTURAL DAMAGE OR FAILURE-YES
- ► EXTERIOR MATERIALS IN NEED OF REPLACEMENT OR REPAIR YES
- ► BROKEN WINDOWS\DAMAGED DOORS NO
- ► YARD OR GROUNDS POORLY MAINTAINED NO
- ► ACCUMULATION OF JUNK NO

- ► 4 PRIOR VIOLATIONS
- ► CURRENT STATUS OPEN- CHAP 34 VIOLATION
- ▶ ROOF COLLAPSED AND HOUSE HAS BEEN CONDEMNED.