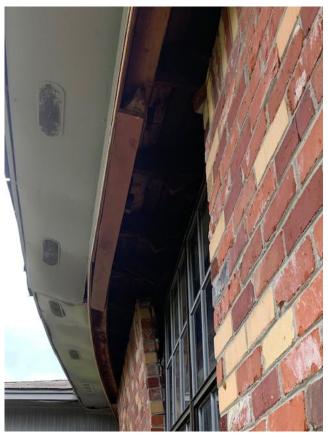

#### **VISUAL INDICATORS OF BLIGHT**

- ► STRUCTURAL DAMAGE OR FAILURE-YES
- ► EXTERIOR MATERIALS IN NEED OF REPLACEMENT OR REPAIR YES
- ► BROKEN WINDOWS\DAMAGED DOORS –YES
- ▶ YARD OR GROUNDS POORLY MAINTAINED YES
- ▶ ACCUMULATION OF JUNK YES

- ► 18 PRIOR VIOLATIONS
- ► CURRENT STATUS —OPEN CHAP 34
- ► HOUSE BURNED 2/19, HAS NOT HAD POWER SINCE 2012