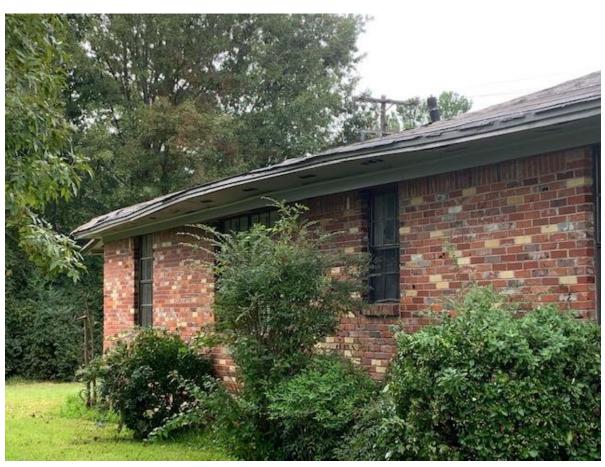

## 334 Lake St.

#### **VISUAL INDICATORS OF BLIGHT**

- ► STRUCTURAL DAMAGE OR FAILURE-YES
- ► EXTERIOR MATERIALS IN NEED OF REPLACEMENT OR REPAIR YES
- ► BROKEN WINDOWS\DAMAGED DOORS –YES
- ▶ YARD OR GROUNDS POORLY MAINTAINED YES
- ▶ ACCUMULATION OF JUNK YES

- ► 18 PRIOR VIOLATIONS
- ► CURRENT STATUS —OPEN CHAP 34
- ► HOUSE BURNED 2/19, HAS NOT HAD POWER SINCE 2012