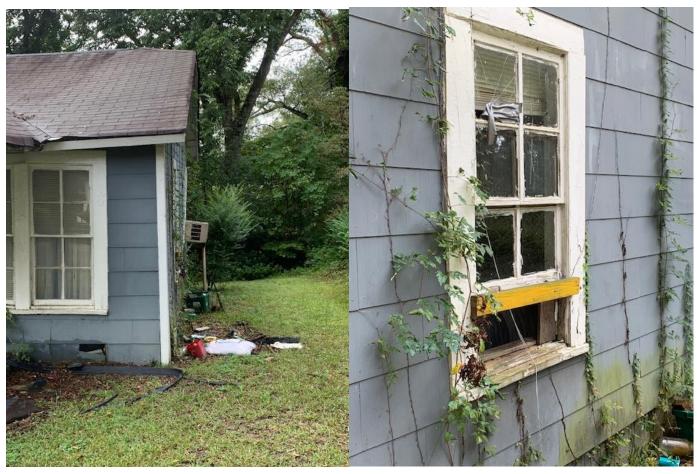

### 334 Lake St.

#### **VISUAL INDICATORS OF BLIGHT**

- ► STRUCTURAL DAMAGE OR FAILURE-YES
- ► EXTERIOR MATERIALS IN NEED OF REPLACEMENT OR REPAIR YES
- ► BROKEN WINDOWS\DAMAGED DOORS –YES
- ▶ YARD OR GROUNDS POORLY MAINTAINED YES
- ▶ ACCUMULATION OF JUNK YES

- ► 18 PRIOR VIOLATIONS
- ► CURRENT STATUS —OPEN CHAP 34
- ► HOUSE BURNED 2/19, HAS NOT HAD POWER SINCE 2012