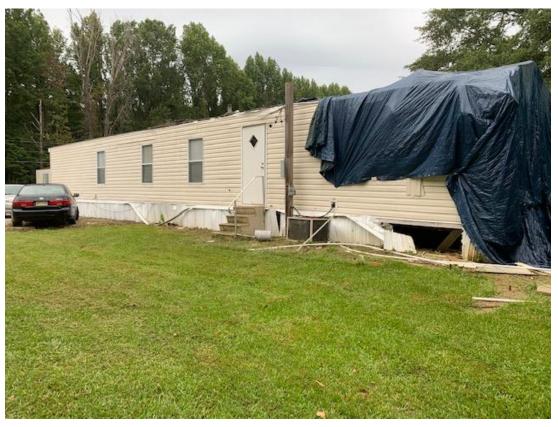

### **BASIC INFORMATION**

► PARCEL: 101M-12-001-00

CASE: 30385WARD: 5

► TAX VALUE: n/a► VACANT: YES► REPAIRABLE: NO

### **VISUAL INDICATORS OF BLIGHT**

- ► STRUCTURAL DAMAGE OR FAILURE-YES
- ► EXTERIOR MATERIALS IN NEED OF REPLACEMENT OR REPAIR YES
- ► BROKEN WINDOWS\DAMAGED DOORS YES
- ► YARD OR GROUNDS POORLY MAINTAINED NO
- ► ACCUMULATION OF JUNK NO

- ▶ 2 PRIOR VIOLATIONS
- ► CURRENT STATUS OPEN- CHAP 34 VIOLATION
- ► MOBILE HOME
- ▶ WAS DAMAGED BY STORM 10/19 AND NEVER REPAIRED OR REMOVED