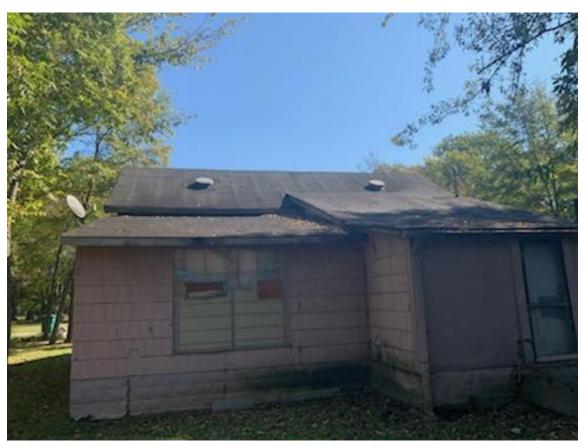

#### **BASIC INFORMATION**

► PARCEL: 089P-31-211-00

► CASE: 32463

► WARD: 3

► TAX VALUE: \$18,790

► VACANT: NO (RENTAL)

► REPAIRABLE: NO

### **NEARBY PROPERTIES/ TAXES**

| Right side | 520 Maple St. | \$27,470 |
|------------|---------------|----------|
|            |               |          |

Left side 516 Maple (to be demolished) \$14,330

Rear 329 Elm St. \$33,050

Across street 515 Maple St. \$22,870

TAXES/LIENS -

Taxes - current

No city liens

#### **VISUAL INDICATORS OF BLIGHT**

- ► STRUCTURAL DAMAGE OR FAILURE-YES
- ► EXTERIOR MATERIALS IN NEED OF REPLACEMENT OR REPAIR YES
- ► BROKEN WINDOWS\DAMAGED DOORS YES
- ► YARD OR GROUNDS POORLY MAINTAINED NO
- ACCUMULATION OF JUNK NO

- ▶ 9 PRIOR VIOLATIONS
- CURRENT STATUS OPEN- CHAP 34 CASE & RENTAL REGISTRATION (NOT REGISTERED SINCE 2012)

518 Maple