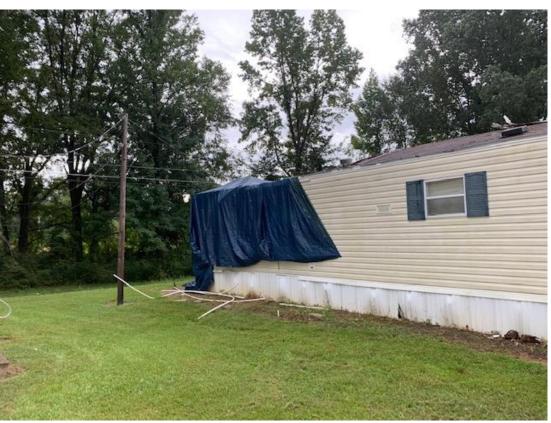

### **BASIC INFORMATION**

► PARCEL: 101M-12-001-00

CASE: 30385WARD: 5

► TAX VALUE: n/a► VACANT: YES► REPAIRABLE: NO

### **VISUAL INDICATORS OF BLIGHT**

- ► STRUCTURAL DAMAGE OR FAILURE-YES
- ► EXTERIOR MATERIALS IN NEED OF REPLACEMENT OR REPAIR YES
- ► BROKEN WINDOWS\DAMAGED DOORS YES
- ► YARD OR GROUNDS POORLY MAINTAINED NO
- ► ACCUMULATION OF JUNK NO

- ▶ 2 PRIOR VIOLATIONS
- ► CURRENT STATUS OPEN- CHAP 34 VIOLATION
- ► MOBILE HOME
- ▶ WAS DAMAGED BY STORM 10/19 AND NEVER REPAIRED OR REMOVED