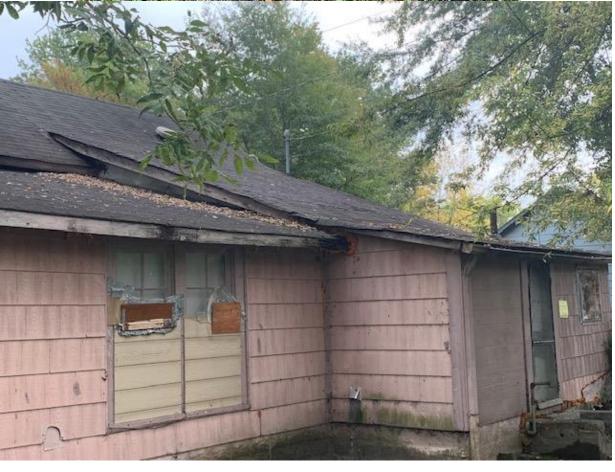

#### **VISUAL INDICATORS OF BLIGHT**

- ► STRUCTURAL DAMAGE OR FAILURE-YES
- ► EXTERIOR MATERIALS IN NEED OF REPLACEMENT OR REPAIR YES
- ► BROKEN WINDOWS\DAMAGED DOORS YES
- ► YARD OR GROUNDS POORLY MAINTAINED NO
- ACCUMULATION OF JUNK NO

- ▶ 9 PRIOR VIOLATIONS
- CURRENT STATUS OPEN- CHAP 34 CASE & RENTAL REGISTRATION (NOT REGISTERED SINCE 2012)

518 Maple