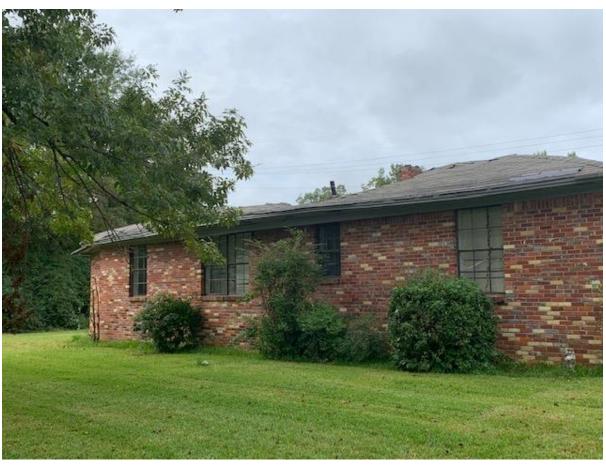

## 334 Lake St.

#### **VISUAL INDICATORS OF BLIGHT**

- ► STRUCTURAL DAMAGE OR FAILURE-YES
- ► EXTERIOR MATERIALS IN NEED OF REPLACEMENT OR REPAIR YES
- ► BROKEN WINDOWS\DAMAGED DOORS –YES
- ▶ YARD OR GROUNDS POORLY MAINTAINED YES
- ▶ ACCUMULATION OF JUNK YES

- ► 18 PRIOR VIOLATIONS
- ► CURRENT STATUS —OPEN CHAP 34
- ► HOUSE BURNED 2/19, HAS NOT HAD POWER SINCE 2012