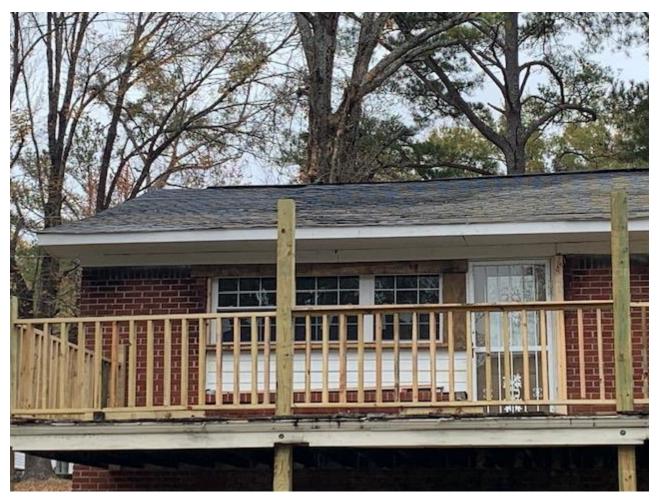

### 334 Lake St.

#### **BASIC INFORMATION**

► PARCEL: 088N-33-106-00

► CASE: 29106

► WARD: 5

► TAX VALUE: \$38,967

► VACANT: YES

► REPAIRABLE: POSSIBLY

#### **VISUAL INDICATORS OF BLIGHT**

- ► STRUCTURAL DAMAGE OR FAILURE-YES
- ► EXTERIOR MATERIALS IN NEED OF REPLACEMENT OR REPAIR YES
- ► BROKEN WINDOWS\DAMAGED DOORS –YES
- ▶ YARD OR GROUNDS POORLY MAINTAINED YES
- ▶ ACCUMULATION OF JUNK YES

- ► 18 PRIOR VIOLATIONS
- ► CURRENT STATUS —OPEN CHAP 34
- ► HOUSE BURNED 2/19, HAS NOT HAD POWER SINCE 2012