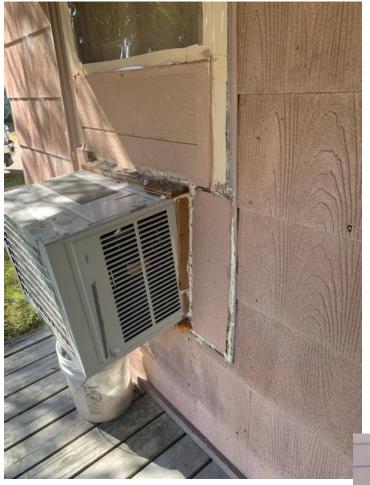

#### **VISUAL INDICATORS OF BLIGHT**

- ► STRUCTURAL DAMAGE OR FAILURE- YES
- ► EXTERIOR MATERIALS IN NEED OF REPLACEMENT OR REPAIR YES
- ▶ BROKEN WINDOWS\DAMAGED DOORS YES
- ► YARD OR GROUNDS POORLY MAINTAINED YES
- ► ACCUMULATION OF JUNK YES

- ▶ 3 PRIOR VIOLATIONS
- CURRENT STATUS OPEN CHAPTER 34 CASE
- ► HOUSE IS NOT SECURED AND POLICE HAVE RESPONDED TO REMOVE HOMELESS PEOPLE LIVING INSIDE THE HOUSE