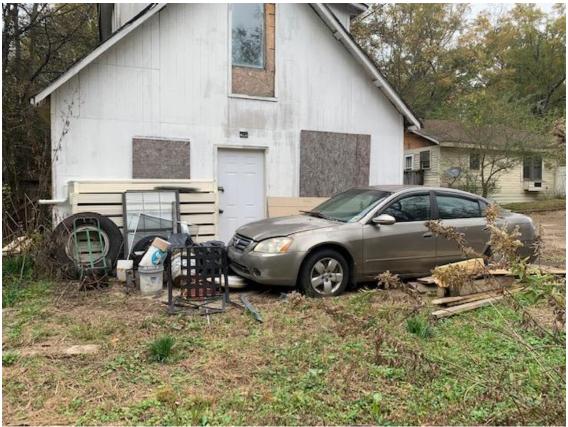

#### **BASIC INFORMATION**

► PARCEL: 088N-33-106-00

► CASE: 29106

► WARD: 5

► TAX VALUE: \$38,967

► VACANT: YES

► REPAIRABLE: POSSIBLY

### **NEARBY PROPERTIES/ TAXES**

Right side 324 Lake St. \$16,760

Left side 336 Lake St. \$58,620

Rear n/a

Across street vacant lot

### TAXES/LIENS

Taxes – Delinquent for 2018 No city liens

#### **VISUAL INDICATORS OF BLIGHT**

- ► STRUCTURAL DAMAGE OR FAILURE-YES
- ► EXTERIOR MATERIALS IN NEED OF REPLACEMENT OR REPAIR YES
- ► BROKEN WINDOWS\DAMAGED DOORS –YES
- ▶ YARD OR GROUNDS POORLY MAINTAINED YES
- ▶ ACCUMULATION OF JUNK YES

- ► 18 PRIOR VIOLATIONS
- ► CURRENT STATUS —OPEN CHAP 34
- ► HOUSE BURNED 2/19, HAS NOT HAD POWER SINCE 2012