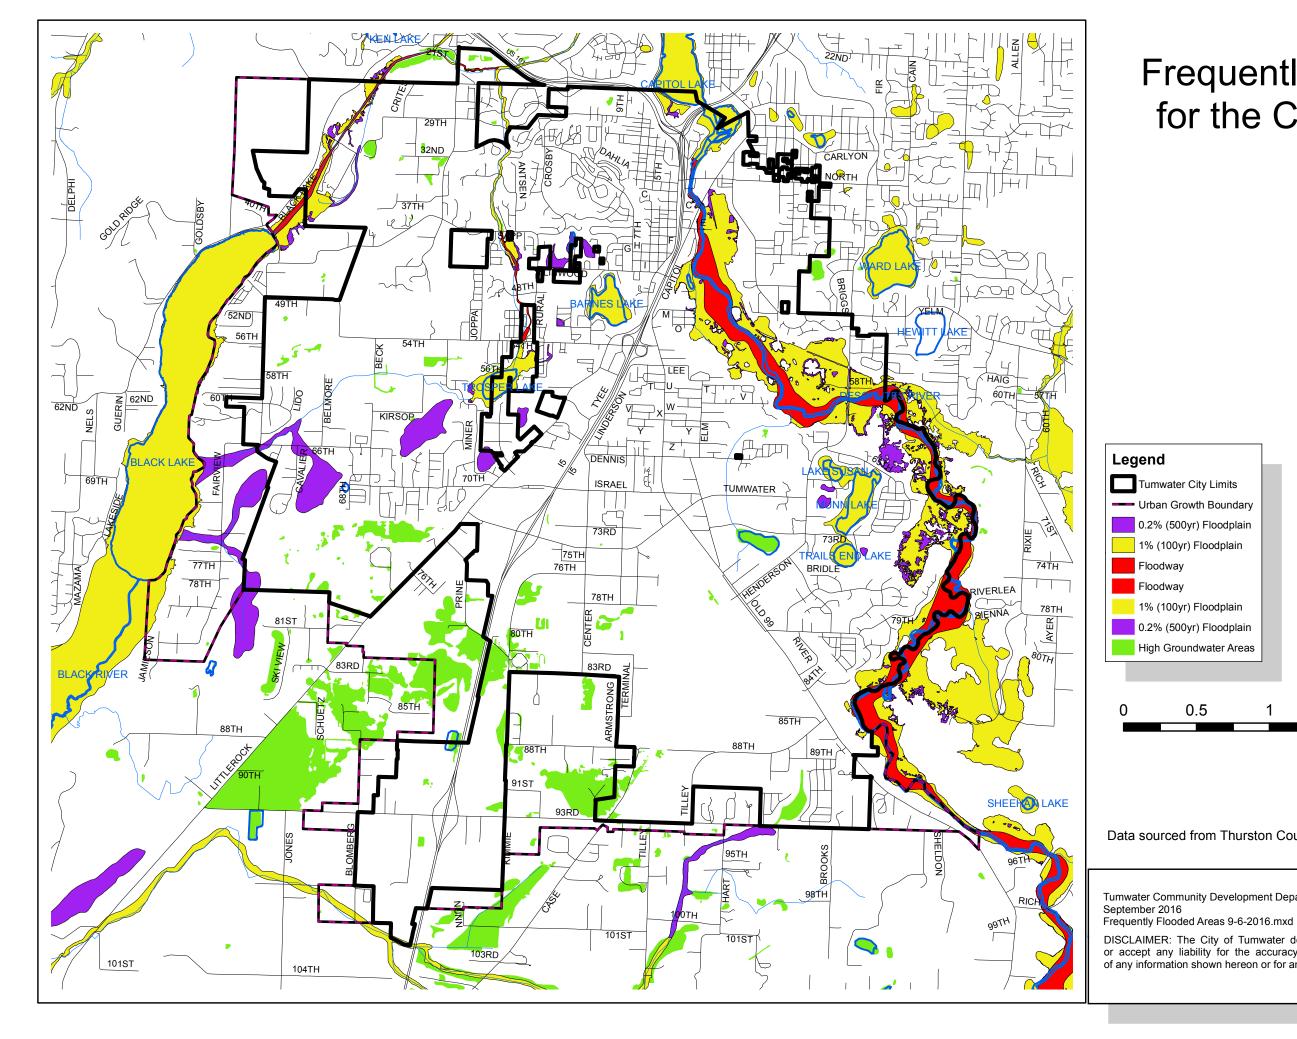

Attachment C4

## **Frequently Flooded Areas** for the City of Tumwater

| ty Limits   |   |  |             |    |  |
|-------------|---|--|-------------|----|--|
| h Boundary  |   |  |             |    |  |
| Floodplain  |   |  |             |    |  |
| loodplain   |   |  |             |    |  |
|             |   |  |             |    |  |
|             |   |  |             |    |  |
| loodplain   |   |  |             |    |  |
| Floodplain  |   |  |             |    |  |
| water Areas |   |  |             |    |  |
|             |   |  |             |    |  |
|             |   |  | _           |    |  |
| 5           | 1 |  | 2<br>∎ Mile | 20 |  |
|             |   |  |             | .2 |  |

Data sourced from Thurston County and FEMA

Tumwater Community Development Department

DISCLAIMER: The City of Tumwater does not warrant, guarantee, or accept any liability for the accuracy, precision, or completeness of any information shown hereon or for any inferences made therefrom.