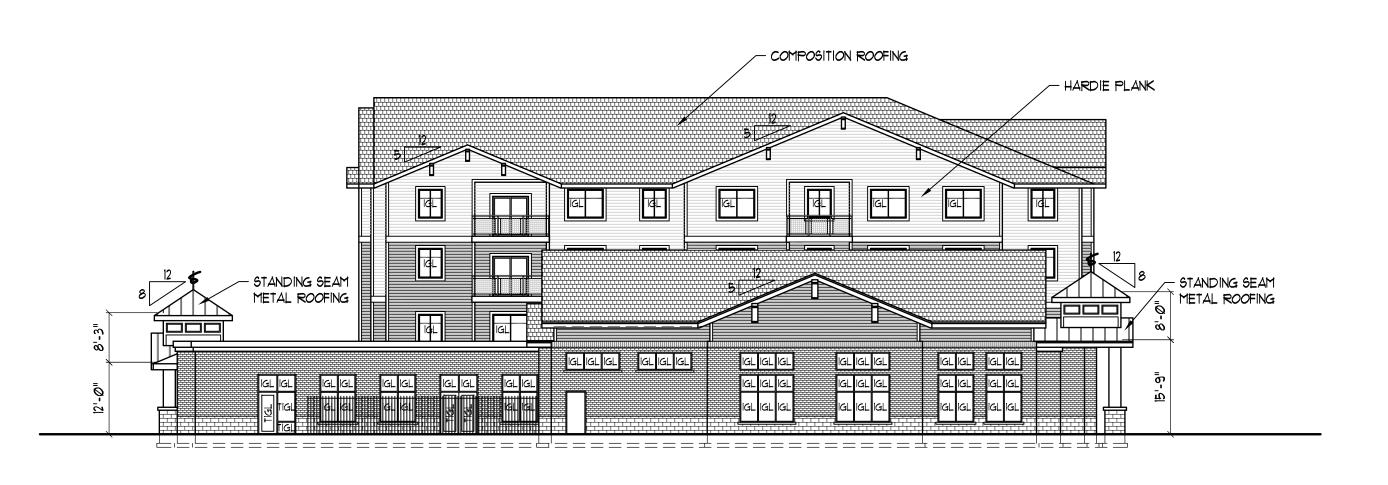

#### EAST ELEVATION SCALE: 1/16"=1'-0"

(VIEW FROM INSIDE COURTYARD)

NORTH ELEVATION OF WEST COURTYARD

(VIEW FROM INSIDE COURTYARD)
SOUTH ELEVATION OF WEST COURTYARD

SOUTH ELEVATION

SCALE: 1/16"=1'-0"