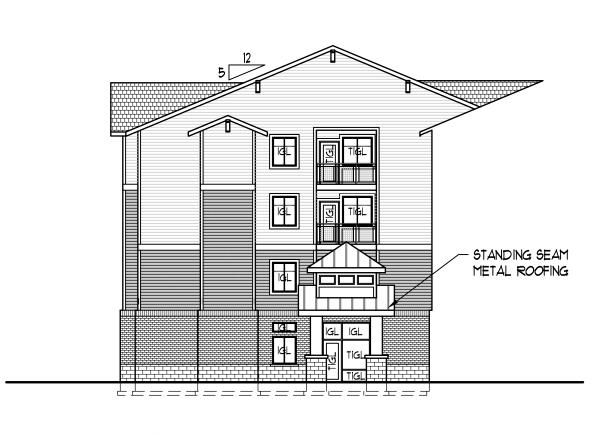

#### EAST ELEVATION SCALE: 1/16"=1'-0"

(VIEW FROM INSIDE COURTYARD)

NORTH ELEVATION OF WEST COURTYARD

(VIEW FROM INSIDE COURTYARD)
SOUTH ELEVATION OF WEST COURTYARD

SOUTH ELEVATION

SCALE: 1/16"=1'-0"

#### WEST ELEVATION SCALE: 1/16"=1'-Ø"

324 WEST BAY DRIVE NW SUITE 214 OLYMPIA, WA 98502 (360) 239-5971 glennwellsarchitect@gmail.com

date: 02-05-24
drawn: R.C.T.
checked: G.C.W.

city issue: 02-05-24

revisions: -