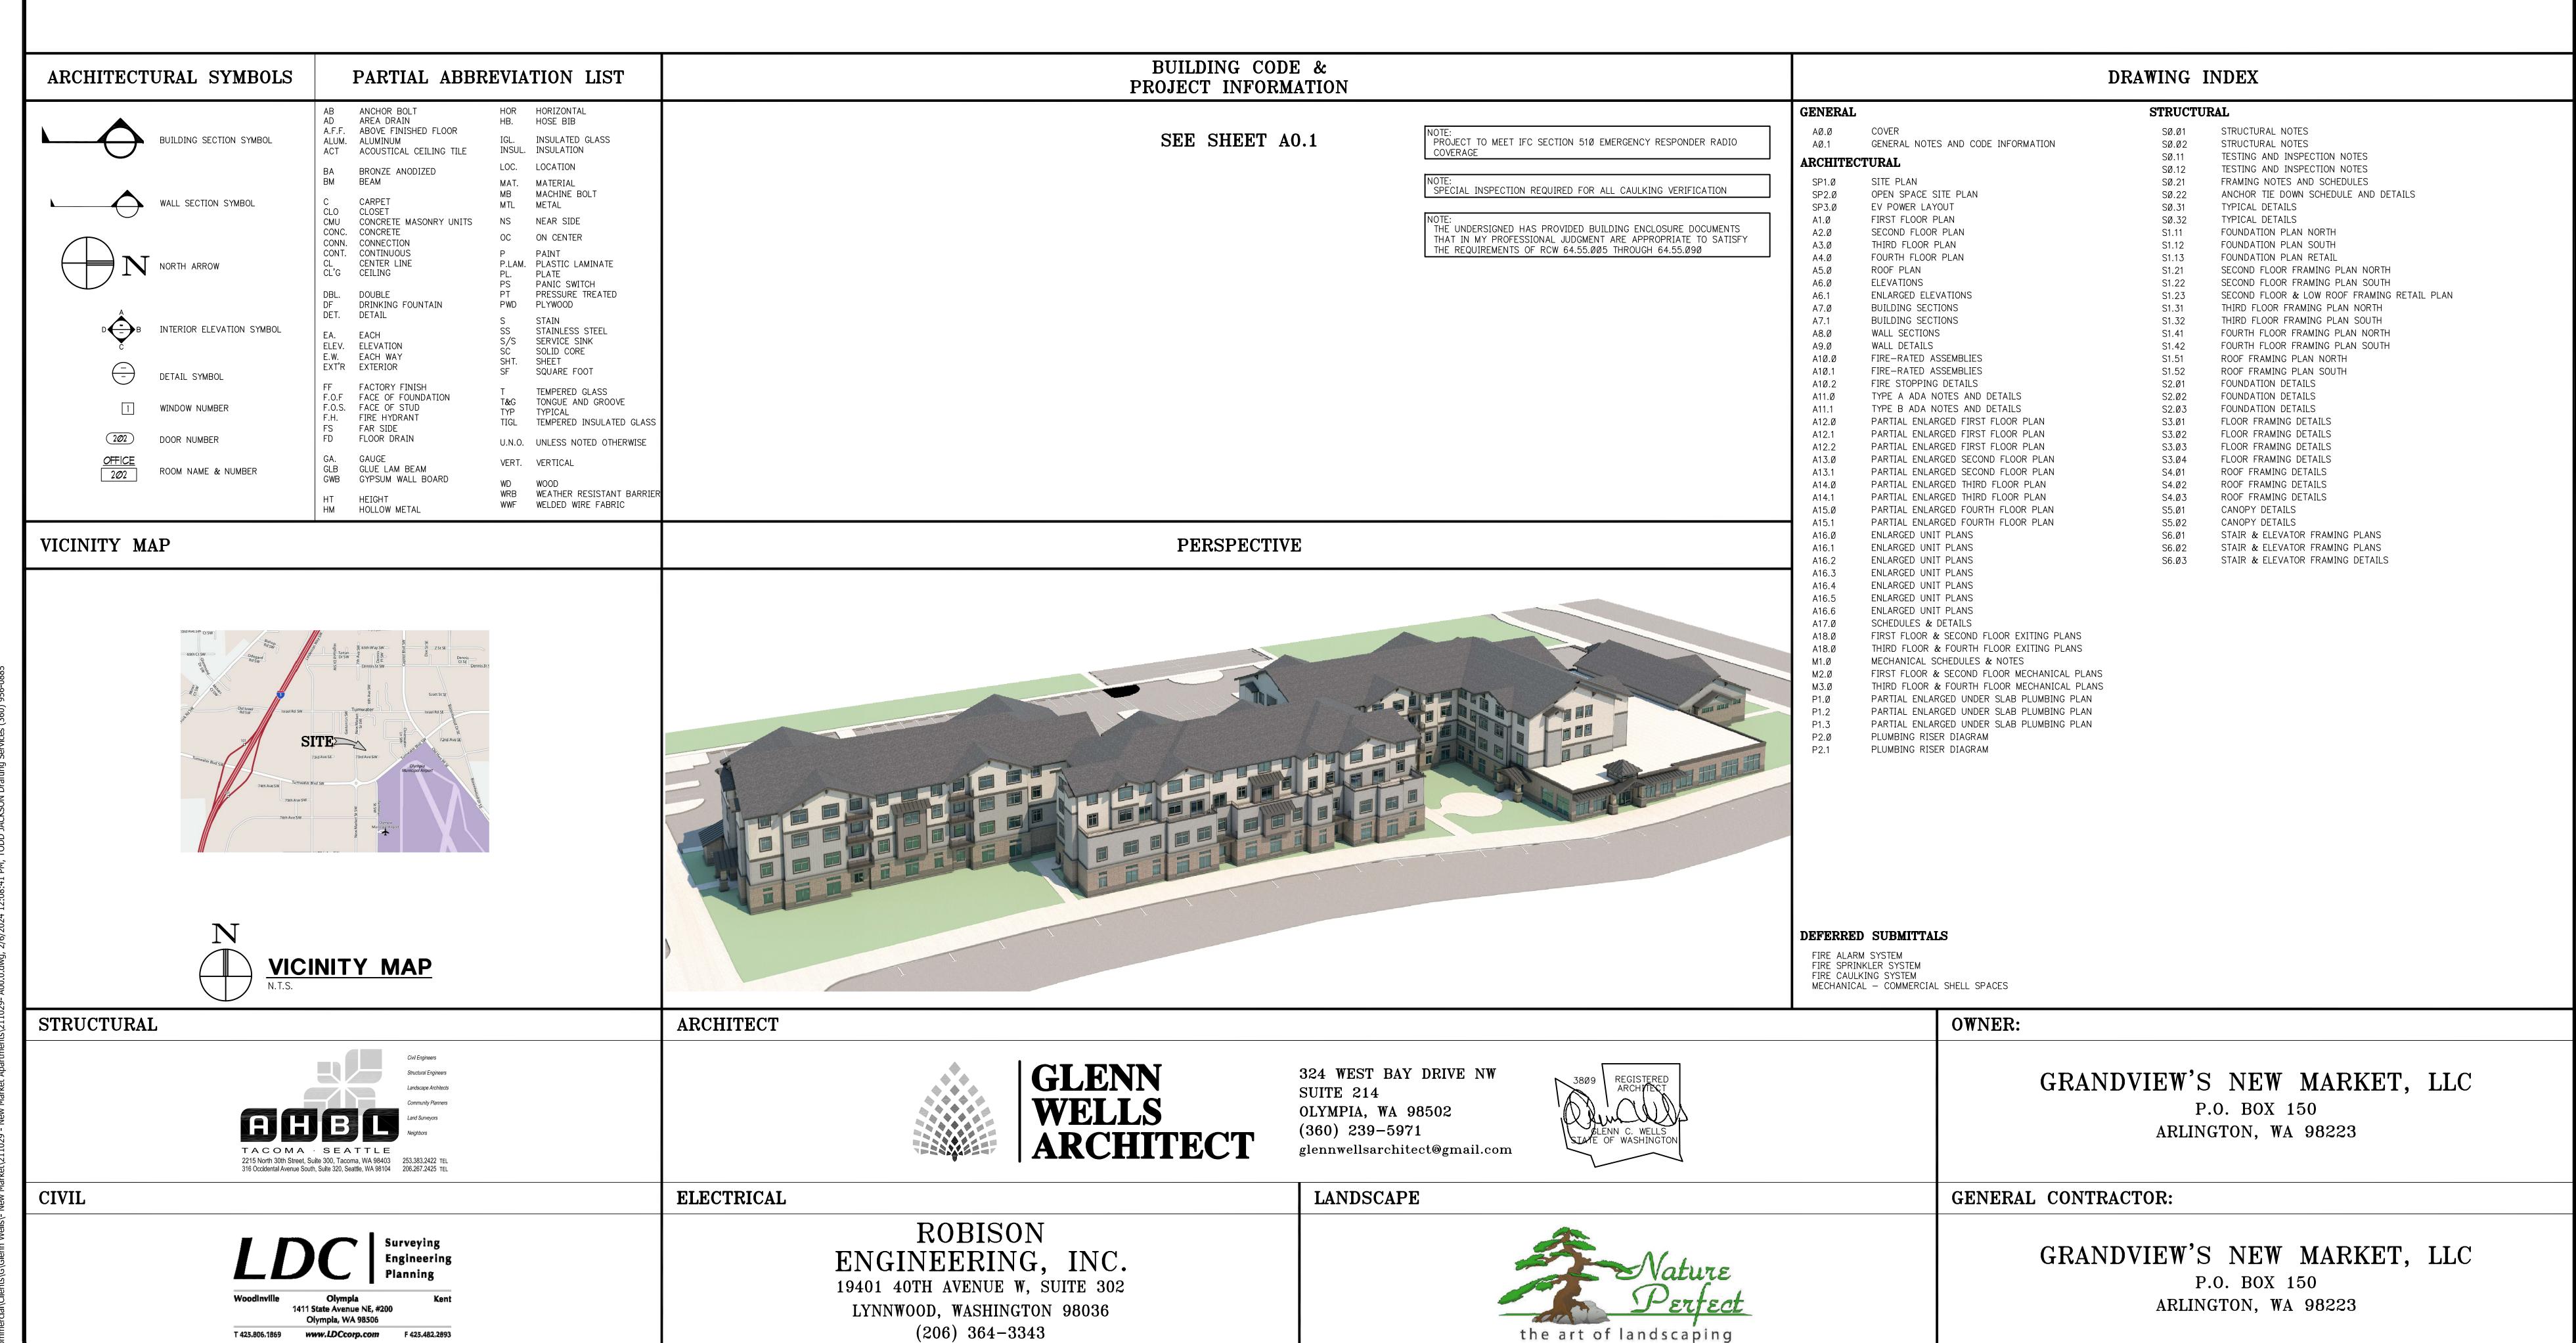

# NEW MARKET MIXED-USE

## BUILDING 1

### TUMWATER, WASHINGTON 98512

W:\Commercial\Clients\G\Glenn Wells\- New Market\211029 - New Market Apartments\211029- A00.0.dwg, 2/6/2024 12:08:41 PM, TODD JACKSON Drafting Se

(VIEW FROM INSIDE COURTYARD)
SOUTH ELEVATION OF EAST COURTYARD