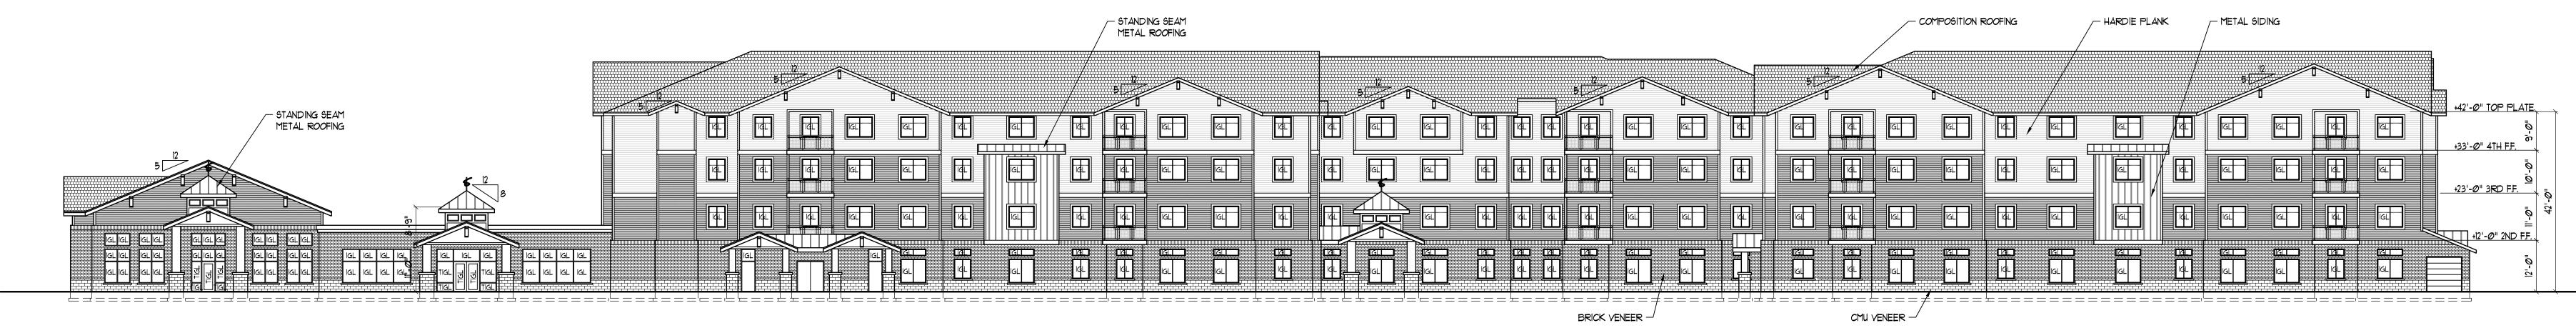

**NORTH ELEVATION** 

#### EAST ELEVATION SCALE: 1/16"=1'-0"

(VIEW FROM INSIDE COURTYARD)

NORTH ELEVATION OF WEST COURTYARD

(VIEW FROM INSIDE COURTYARD)
SOUTH ELEVATION OF WEST COURTYARD

SOUTH ELEVATION

SCALE: 1/16"=1'-0"

#### WEST ELEVATION SCALE: 1/16"=1'-Ø"

324 WEST BAY DRIVE NW SUITE 214 OLYMPIA, WA 98502 (360) 239-5971 glennwellsarchitect@gmail.com

date: 02-05-24
drawn: R.C.T.
checked: G.C.W.

city issue: 02-05-24

revisions: -