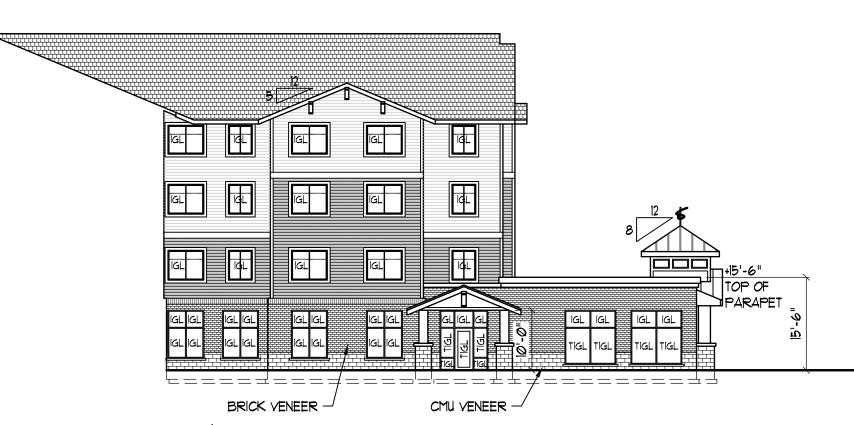

#### EAST ELEVATION SCALE: 1/16"=1'-0"

(VIEW FROM INSIDE COURTYARD)

NORTH ELEVATION OF WEST COURTYARD

(VIEW FROM INSIDE COURTYARD)
SOUTH ELEVATION OF WEST COURTYARD

SOUTH ELEVATION

SCALE: 1/16"=1'-0"