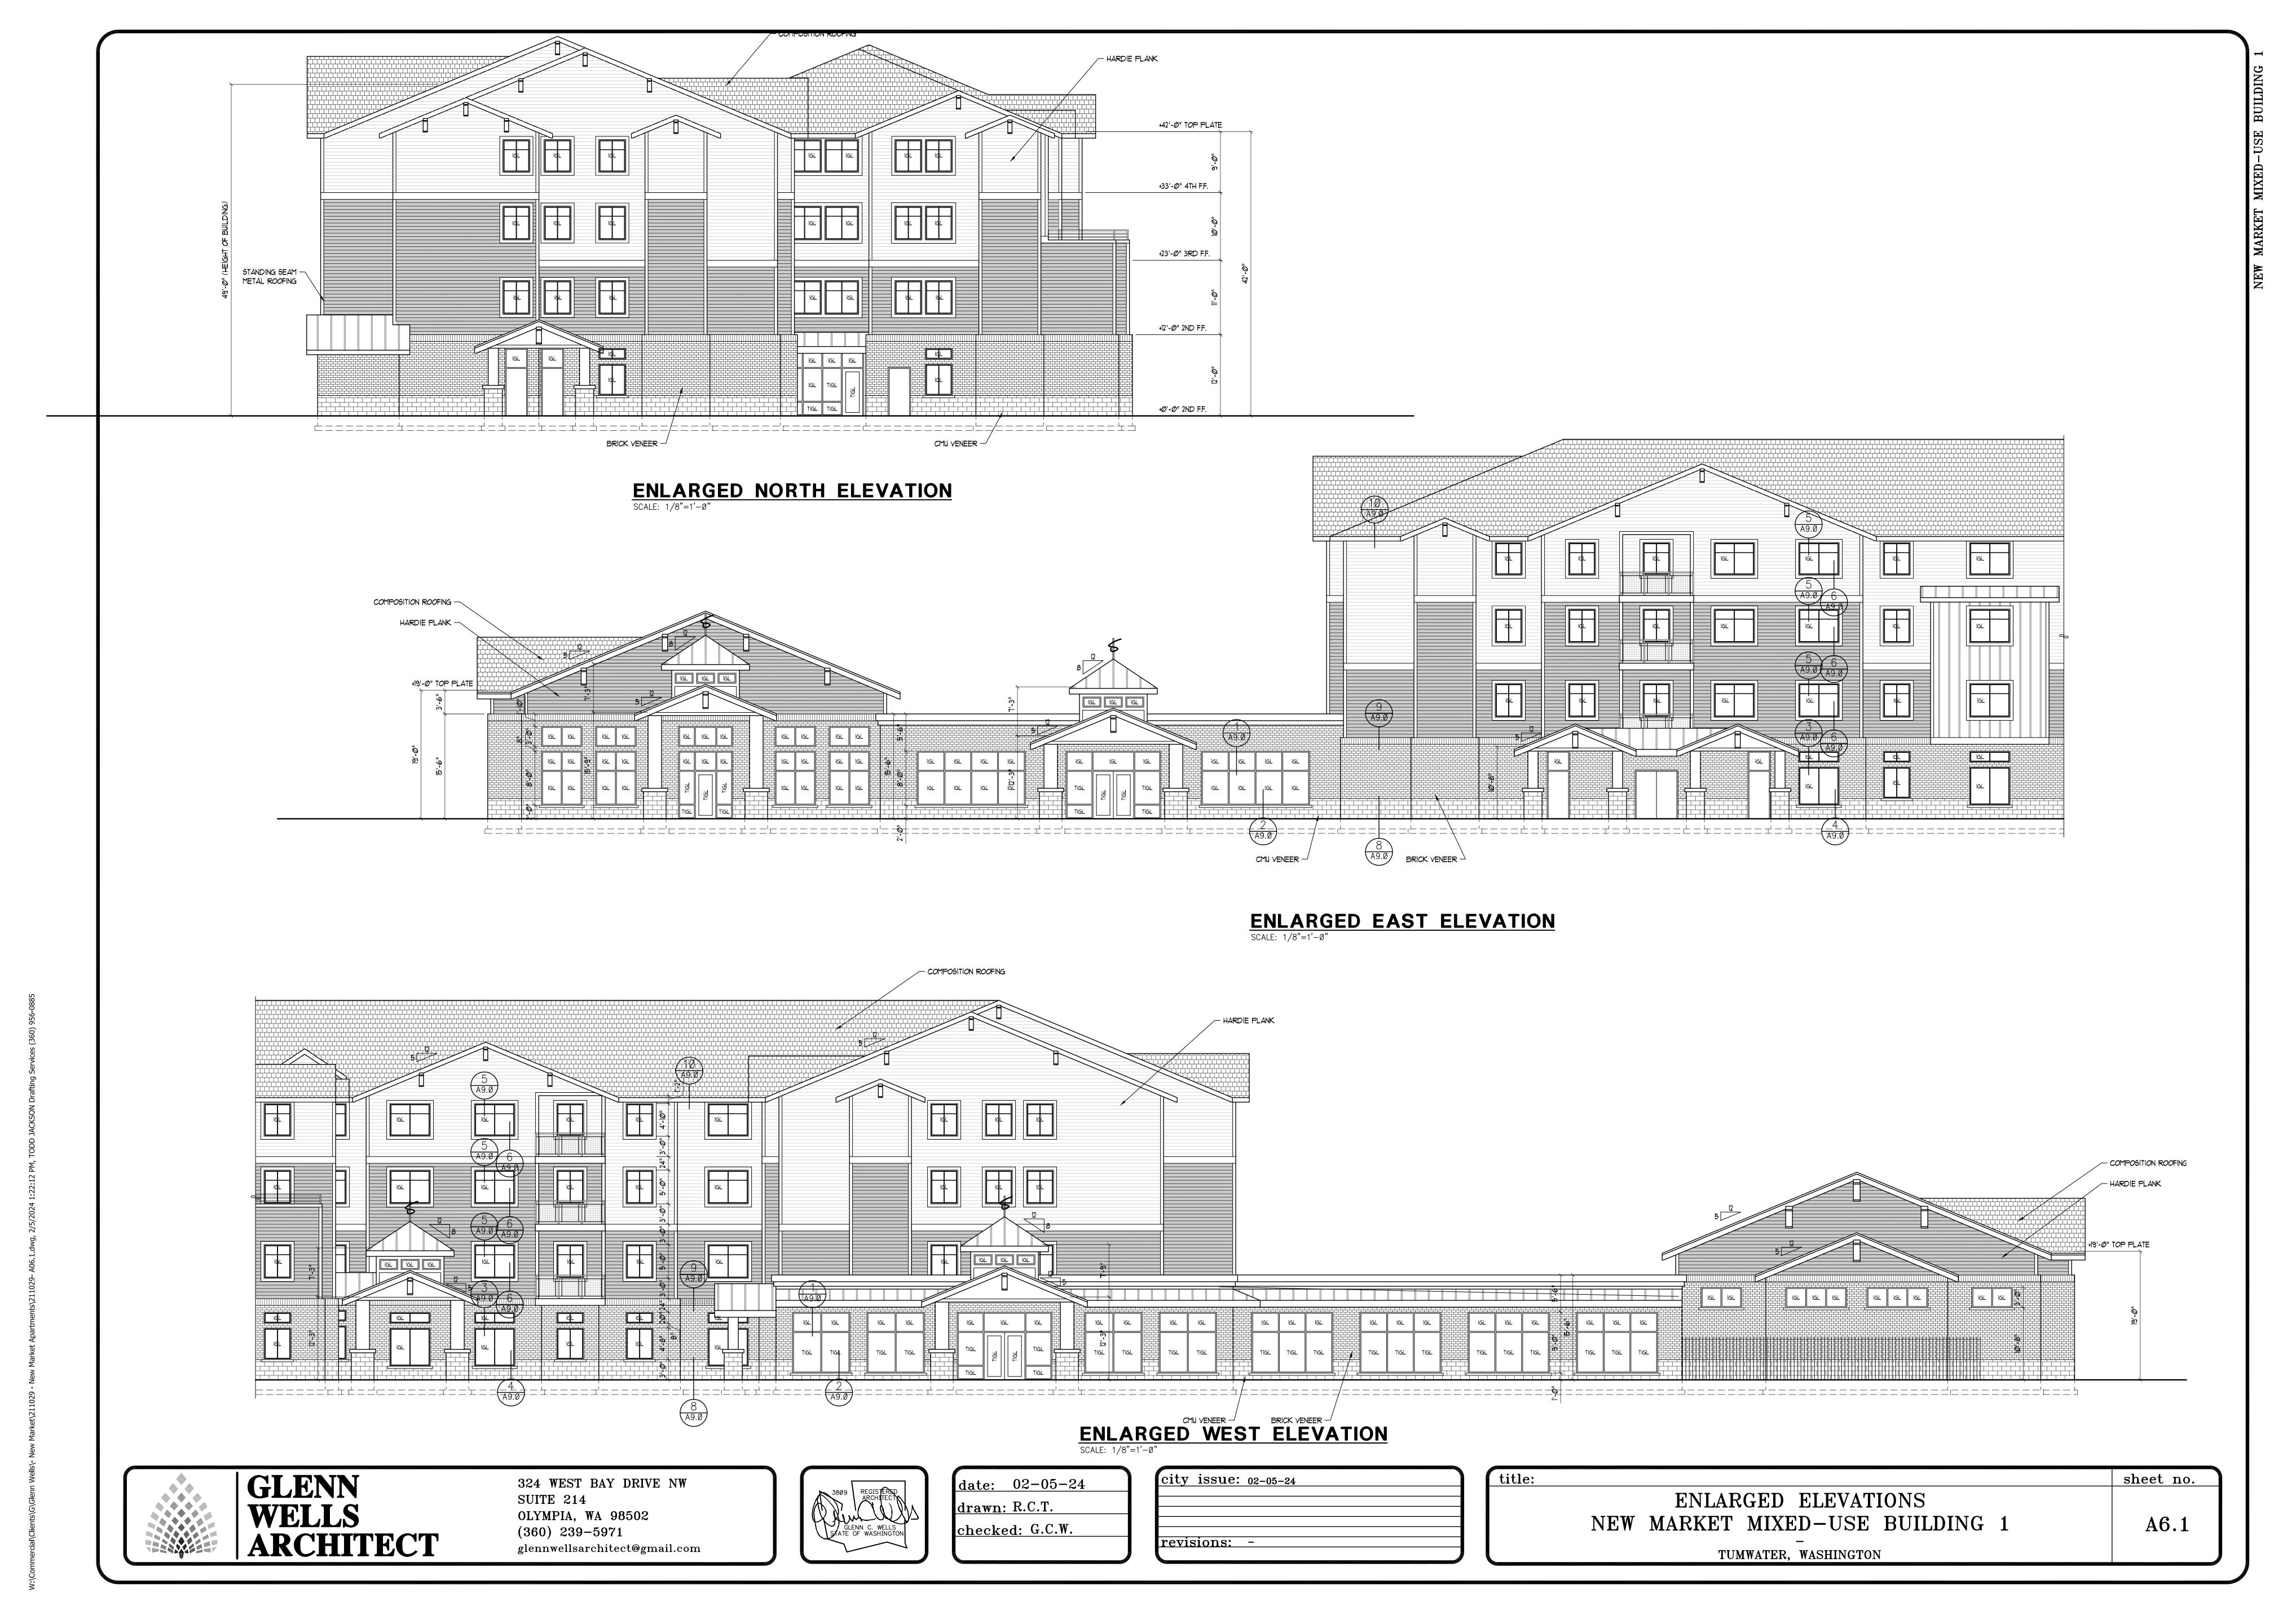

#### EAST ELEVATION SCALE: 1/16"=1'-0"

(VIEW FROM INSIDE COURTYARD)

NORTH ELEVATION OF WEST COURTYARD

(VIEW FROM INSIDE COURTYARD)
SOUTH ELEVATION OF WEST COURTYARD

SOUTH ELEVATION

SCALE: 1/16"=1'-0"

#### WEST ELEVATION SCALE: 1/16"=1'-Ø"

324 WEST BAY DRIVE NW SUITE 214 OLYMPIA, WA 98502 (360) 239-5971 glennwellsarchitect@gmail.com

date: 02-05-24
drawn: R.C.T.
checked: G.C.W.

city issue: 02-05-24

revisions: -

ELEVATIONS
NEW MARKET MIXED-USE BUILDING 1
TUMWATER, WASHINGTON