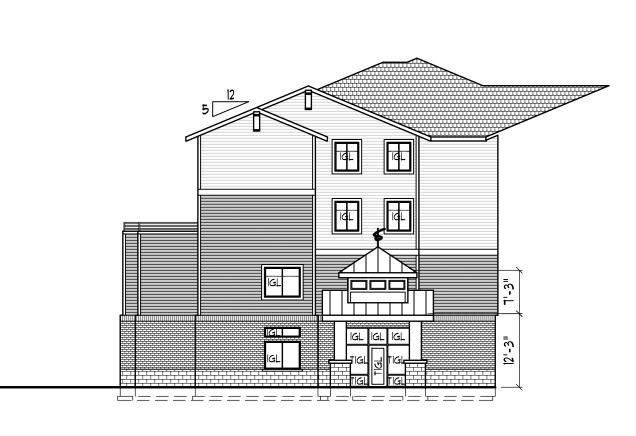

#### EAST ELEVATION SCALE: 1/16"=1'-0"

(VIEW FROM INSIDE COURTYARD)

NORTH ELEVATION OF WEST COURTYARD

(VIEW FROM INSIDE COURTYARD)
SOUTH ELEVATION OF WEST COURTYARD

SOUTH ELEVATION

SCALE: 1/16"=1'-0"