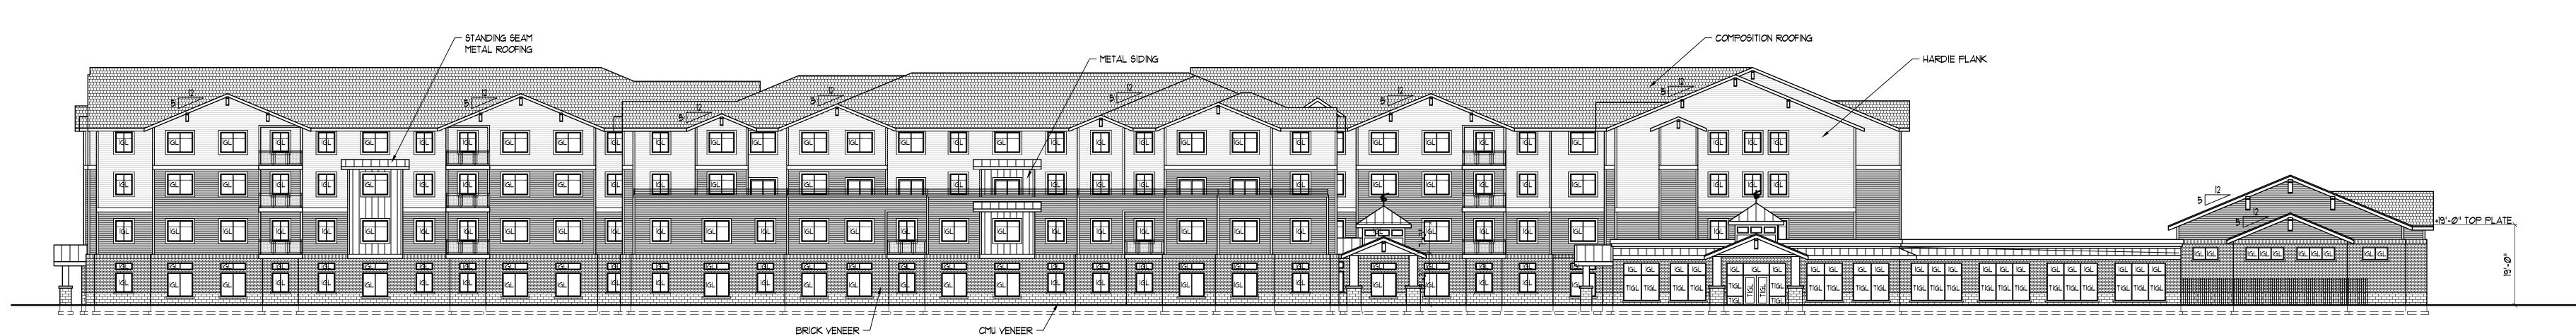

**NORTH ELEVATION** 

#### EAST ELEVATION SCALE: 1/16"=1'-0"

(VIEW FROM INSIDE COURTYARD)

NORTH ELEVATION OF WEST COURTYARD

(VIEW FROM INSIDE COURTYARD)
SOUTH ELEVATION OF WEST COURTYARD

SOUTH ELEVATION

SCALE: 1/16"=1'-0"

#### WEST ELEVATION SCALE: 1/16"=1'-Ø"

324 WEST BAY DRIVE NW SUITE 214 OLYMPIA, WA 98502 (360) 239-5971 glennwellsarchitect@gmail.com

date: 02-05-24
drawn: R.C.T.
checked: G.C.W.

city issue: 02-05-24

revisions: -