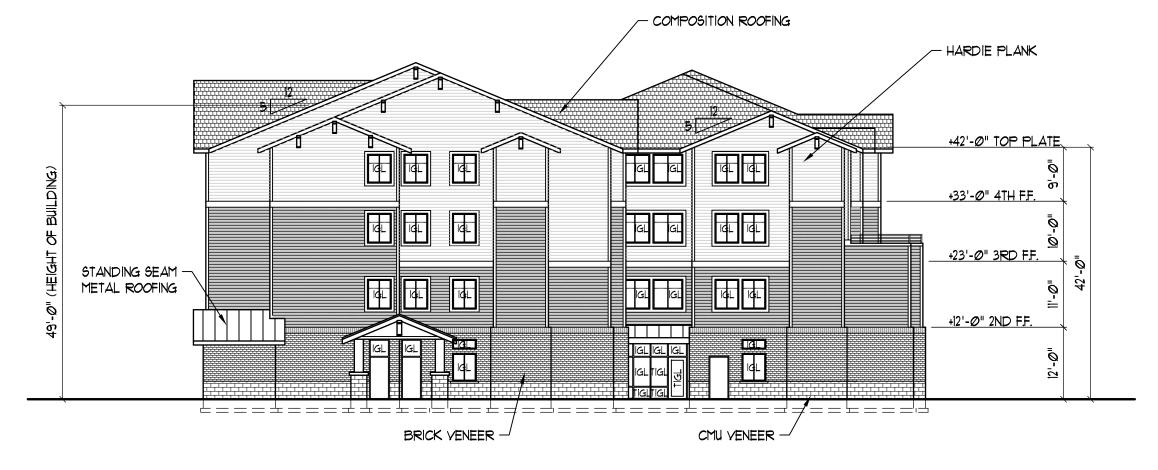

#### WEST ELEVATION SCALE: 1/16"=1'-Ø"

324 WEST BAY DRIVE NW SUITE 214 OLYMPIA, WA 98502 (360) 239-5971 glennwellsarchitect@gmail.com

date: 02-05-24
drawn: R.C.T.
checked: G.C.W.

city issue: 02-05-24

revisions: -

ELEVATIONS
NEW MARKET MIXED-USE BUILDING 1
TUMWATER, WASHINGTON