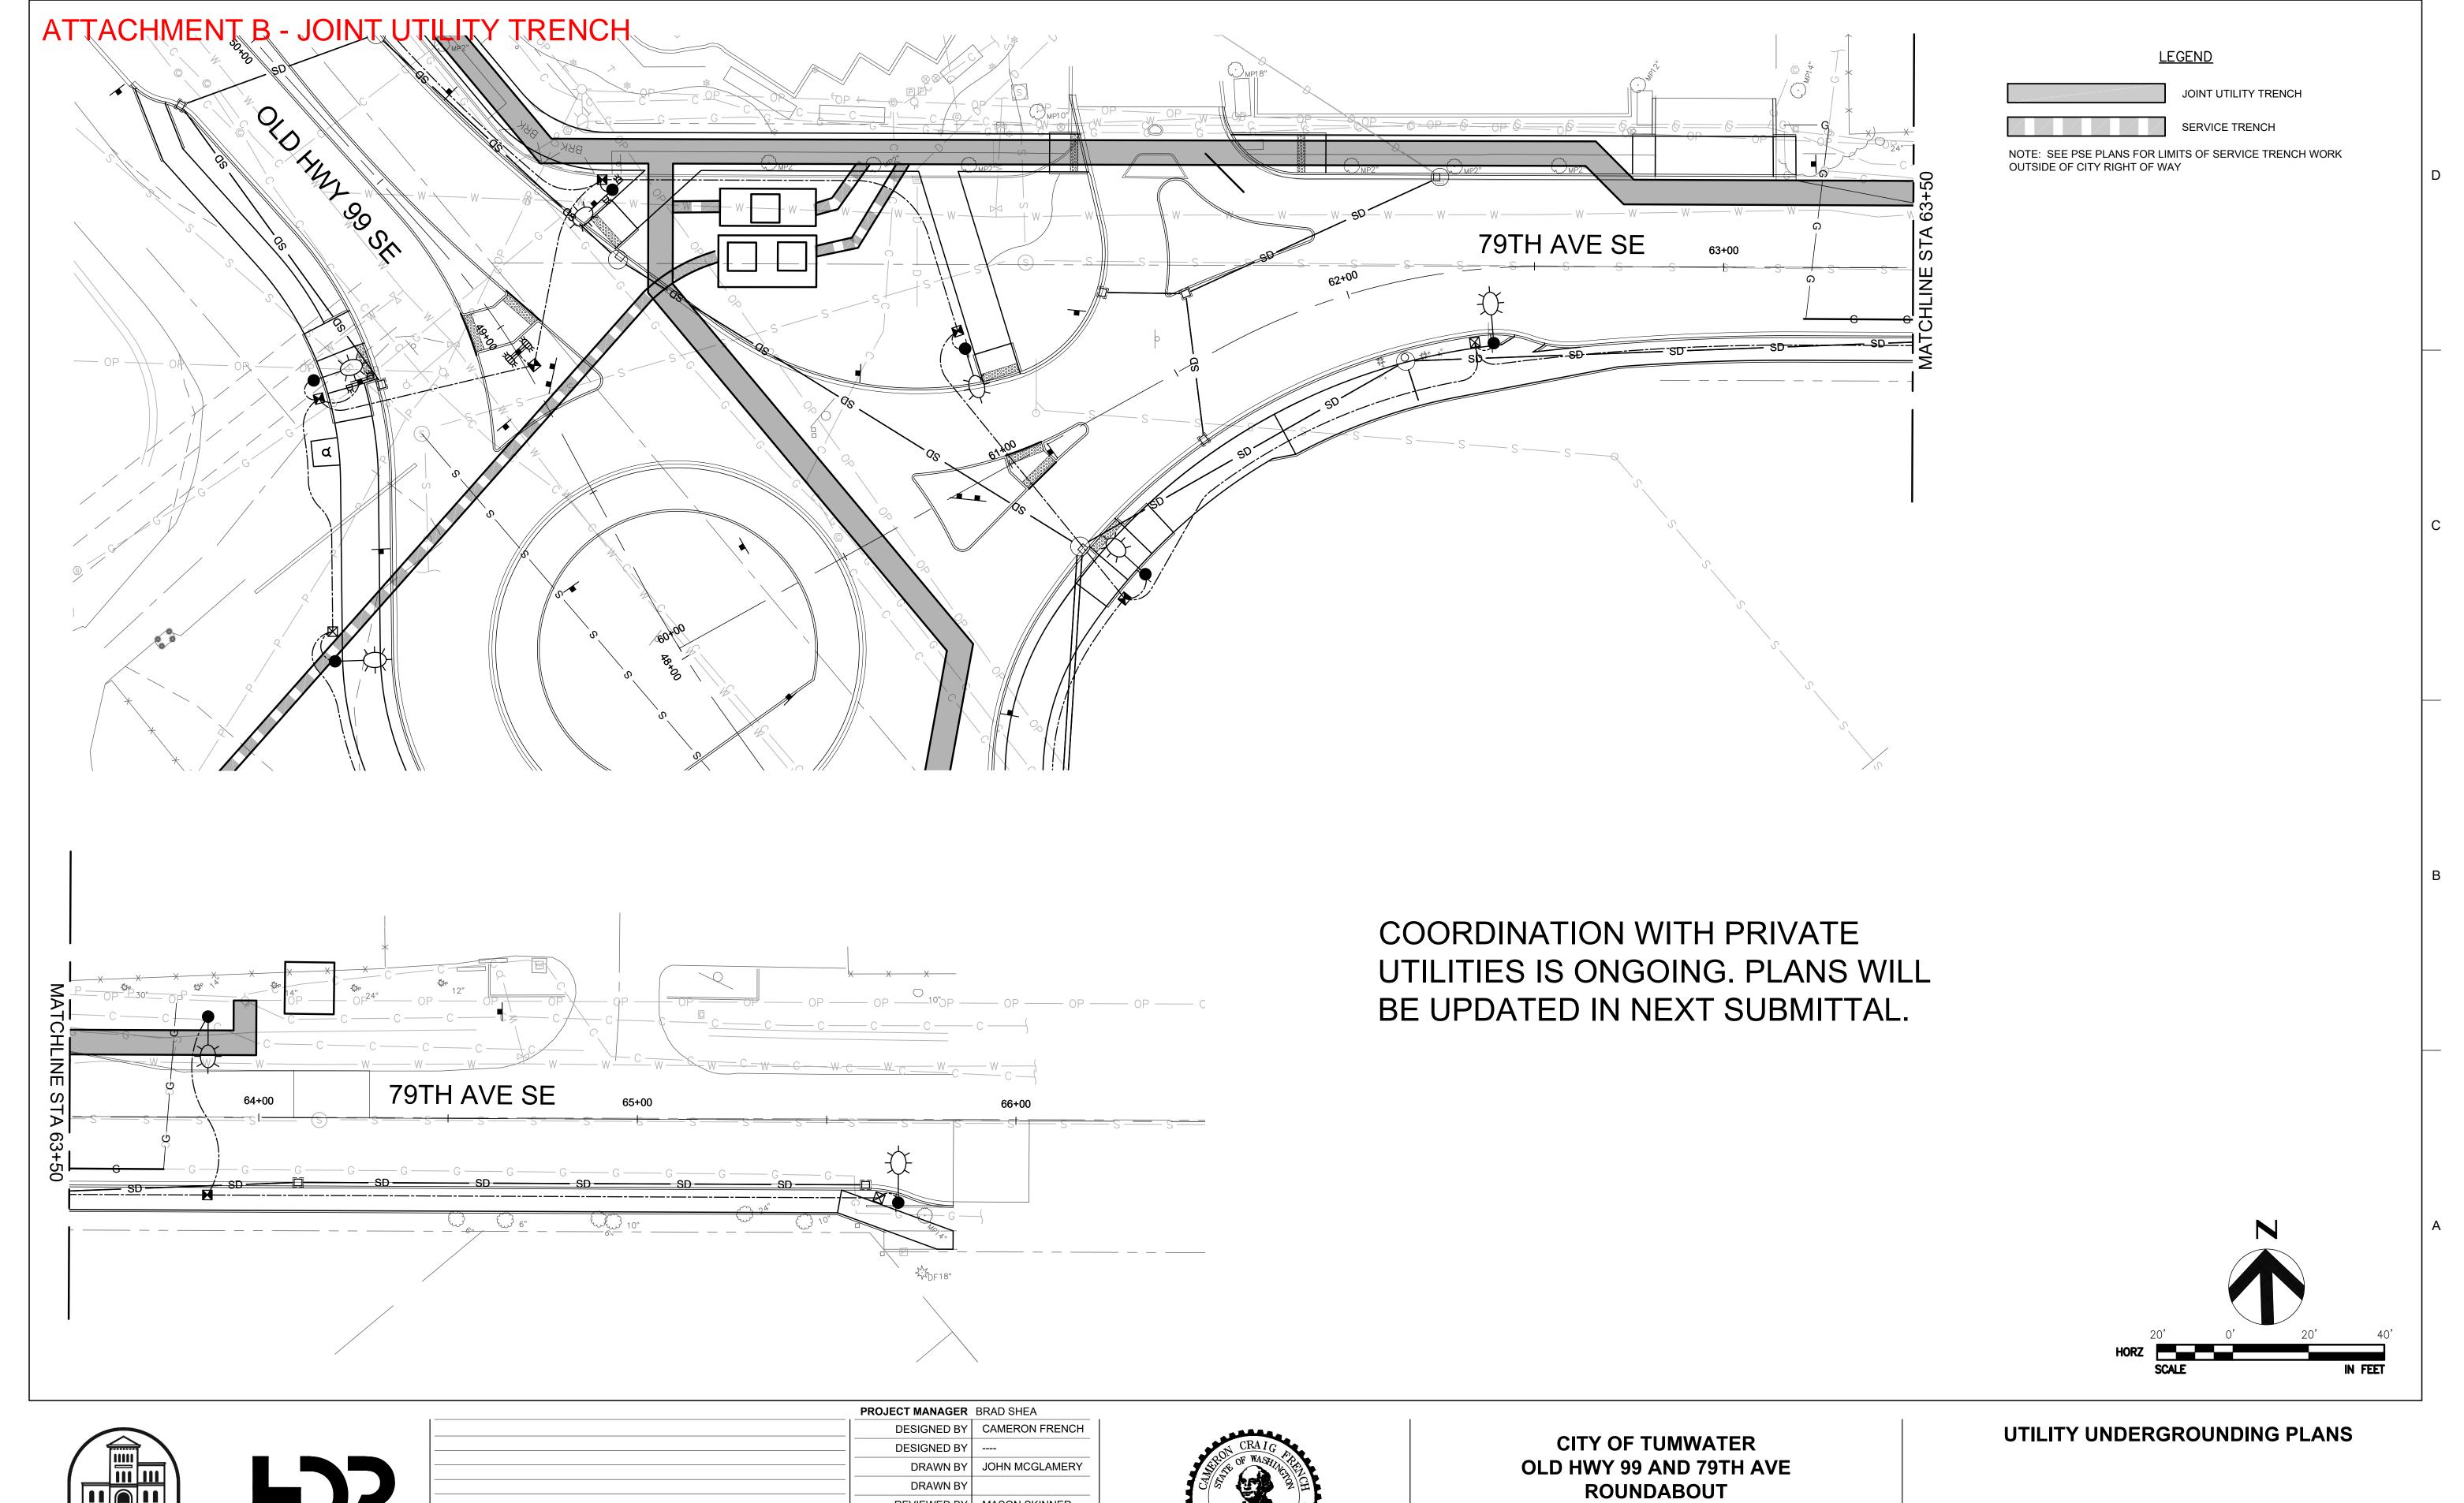

**ROUNDABOUT** 

**DRAFT FINAL PLANS** (NOT FOR CONSTRUCTION)

**FILENAME** 10371976-RUT101.DWG

UT2 43 OF 69 ATTACHMENT B - JOINT UTILITY TRENCH

LEGEND

JOINT UTILITY TRENCH

SERVICE TRENCH

NOTE: SEE PSE PLANS FOR LIMITS OF SERVICE TRENCH WORK
OUTSIDE OF CITY RIGHT OF WAY

MATCHINE STA 49-50 SEE ST.

OLD HWY 99 SE

See St. See

COORDINATION WITH PRIVATE
UTILITIES IS ONGOING. PLANS WILL
BE UPDATED IN NEXT SUBMITTAL.

CITY OF TUMWATER OLD HWY 99 AND 79TH AVE ROUNDABOUT

DRAFT FINAL PLANS (NOT FOR CONSTRUCTION)

## **UTILITY UNDERGROUNDING PLANS**

FILENAME 10371976-RUT101.DWG

**UT3**44 OF 69

**DRAFT FINAL PLANS** (NOT FOR CONSTRUCTION)

**FILENAME** 10371976-RUT101.DWG SCALE AS SHOWN

UT4 45 OF 69

TUMWATER

DATE