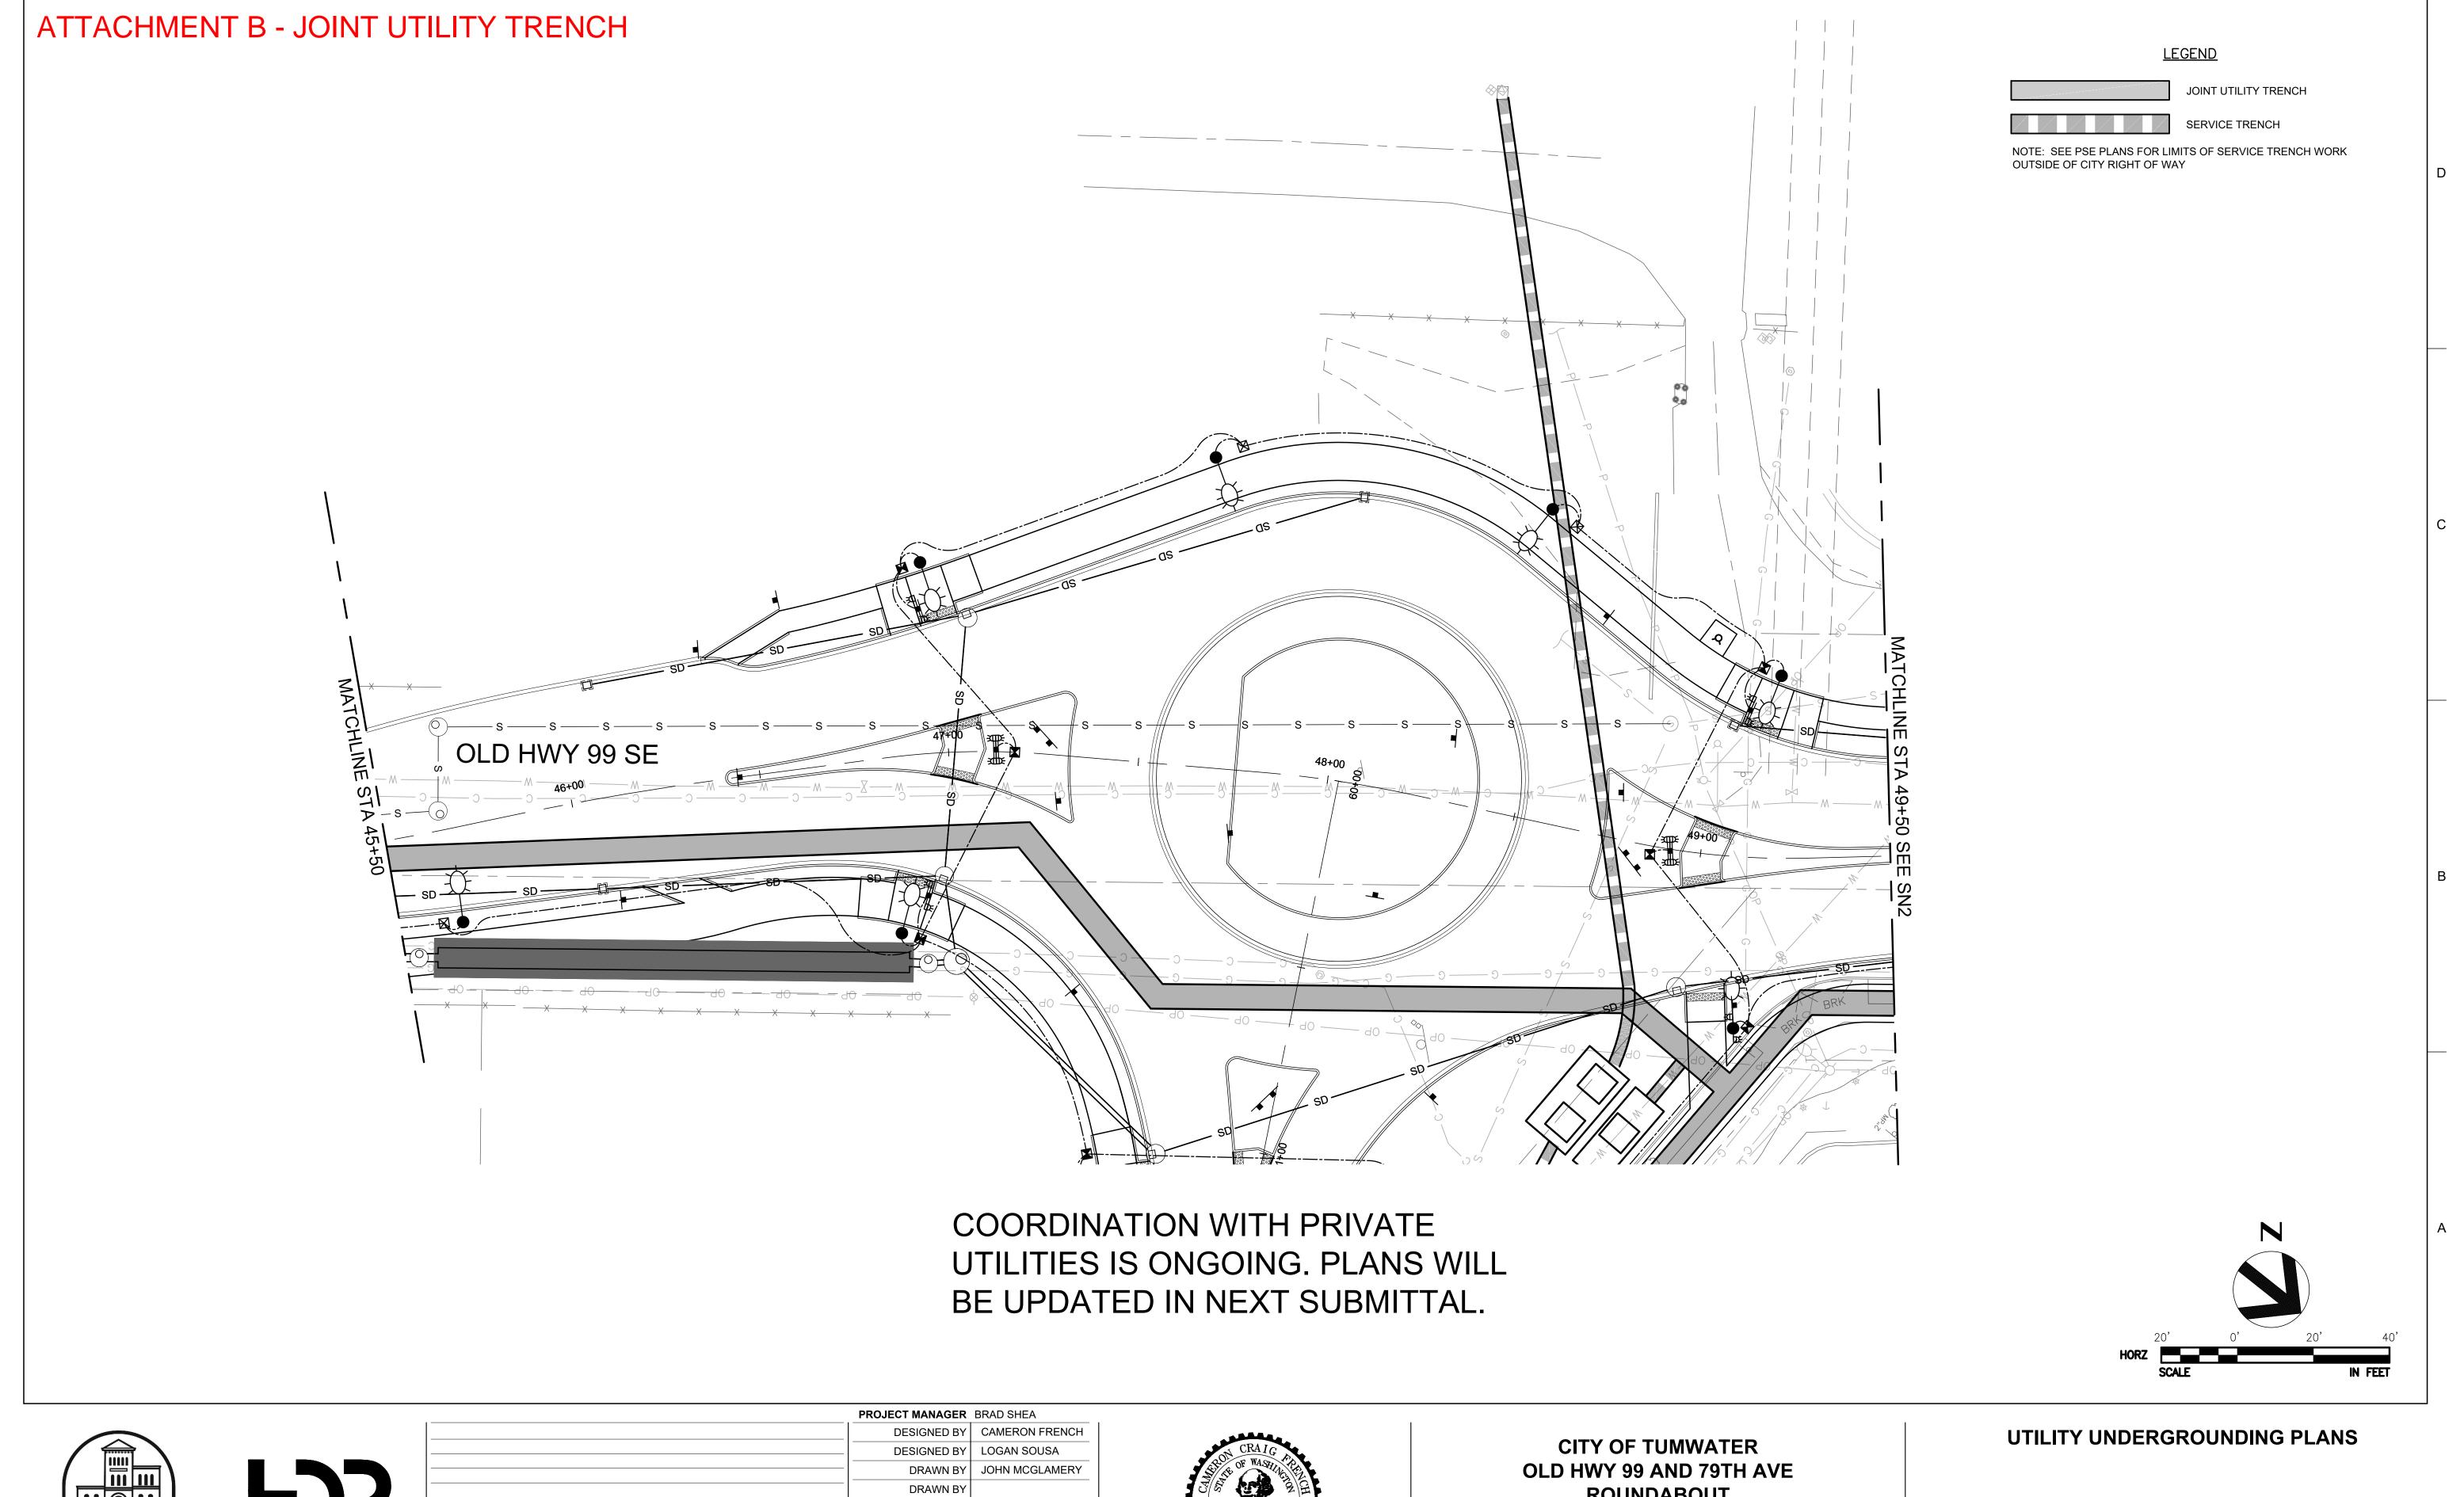

MATCHINE STA 49-50 SEE ST.

OLD HWY 99 SE

See St. See

COORDINATION WITH PRIVATE
UTILITIES IS ONGOING. PLANS WILL
BE UPDATED IN NEXT SUBMITTAL.

CITY OF TUMWATER OLD HWY 99 AND 79TH AVE ROUNDABOUT

DRAFT FINAL PLANS (NOT FOR CONSTRUCTION)