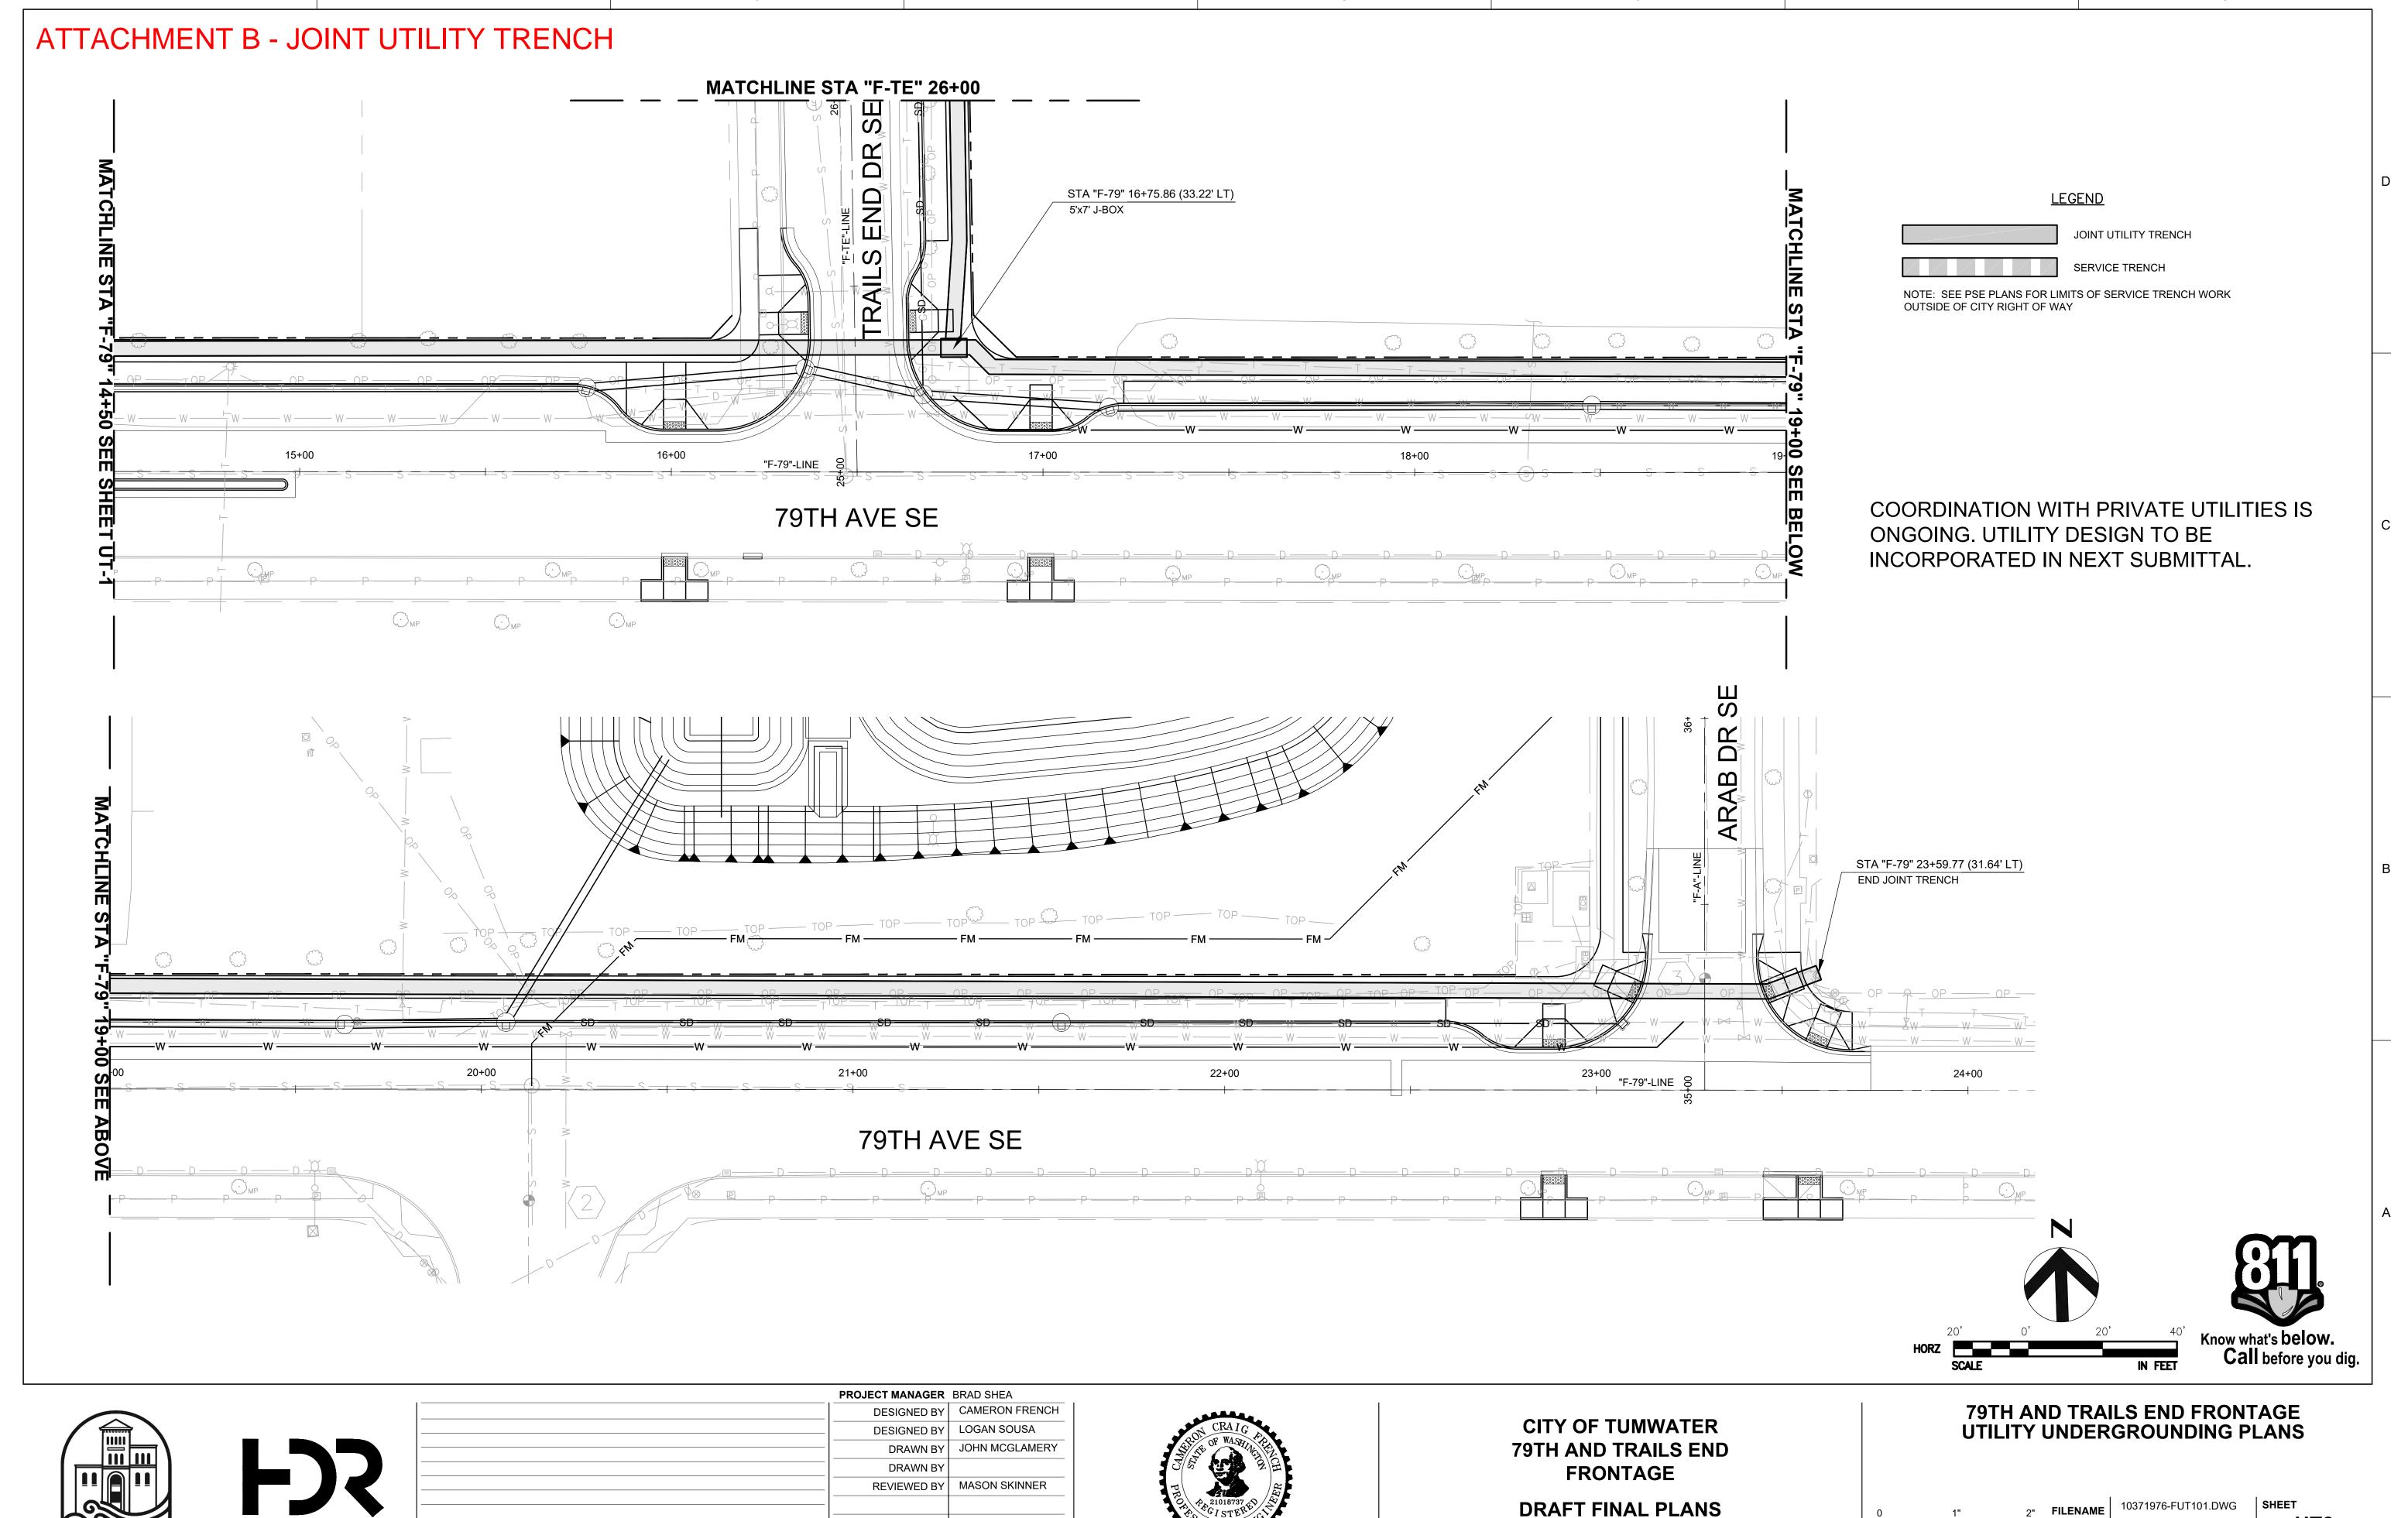

MATCHINE STA 49-50 SEE ST.

OLD HWY 99 SE

See St. See

COORDINATION WITH PRIVATE
UTILITIES IS ONGOING. PLANS WILL
BE UPDATED IN NEXT SUBMITTAL.

CITY OF TUMWATER OLD HWY 99 AND 79TH AVE ROUNDABOUT

DRAFT FINAL PLANS (NOT FOR CONSTRUCTION)