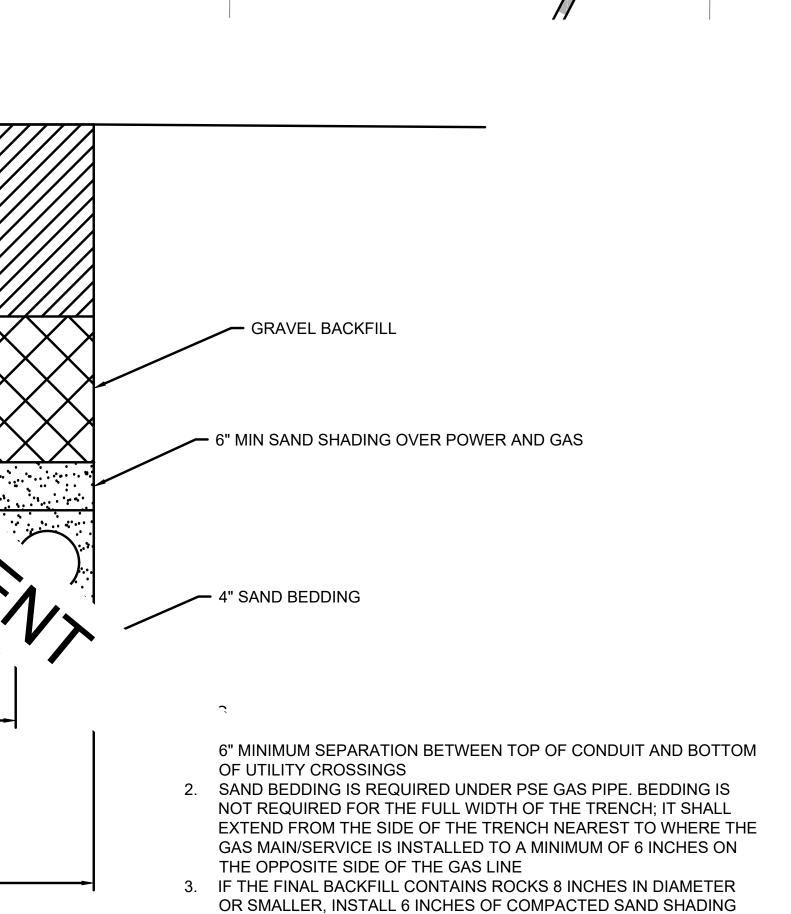

PSE APPROVAL

ACROSS THE FULL WIDTH OF TRENCH. ALTERNATIVES REQUIRE

**CITY OF TUMWATER** OLD HWY 99 AND 79TH AVE ROUNDABOUT

**DRAFT FINAL PLANS** 

(NOT FOR CONSTRUCTION)

6

## TON (TYP.)

4