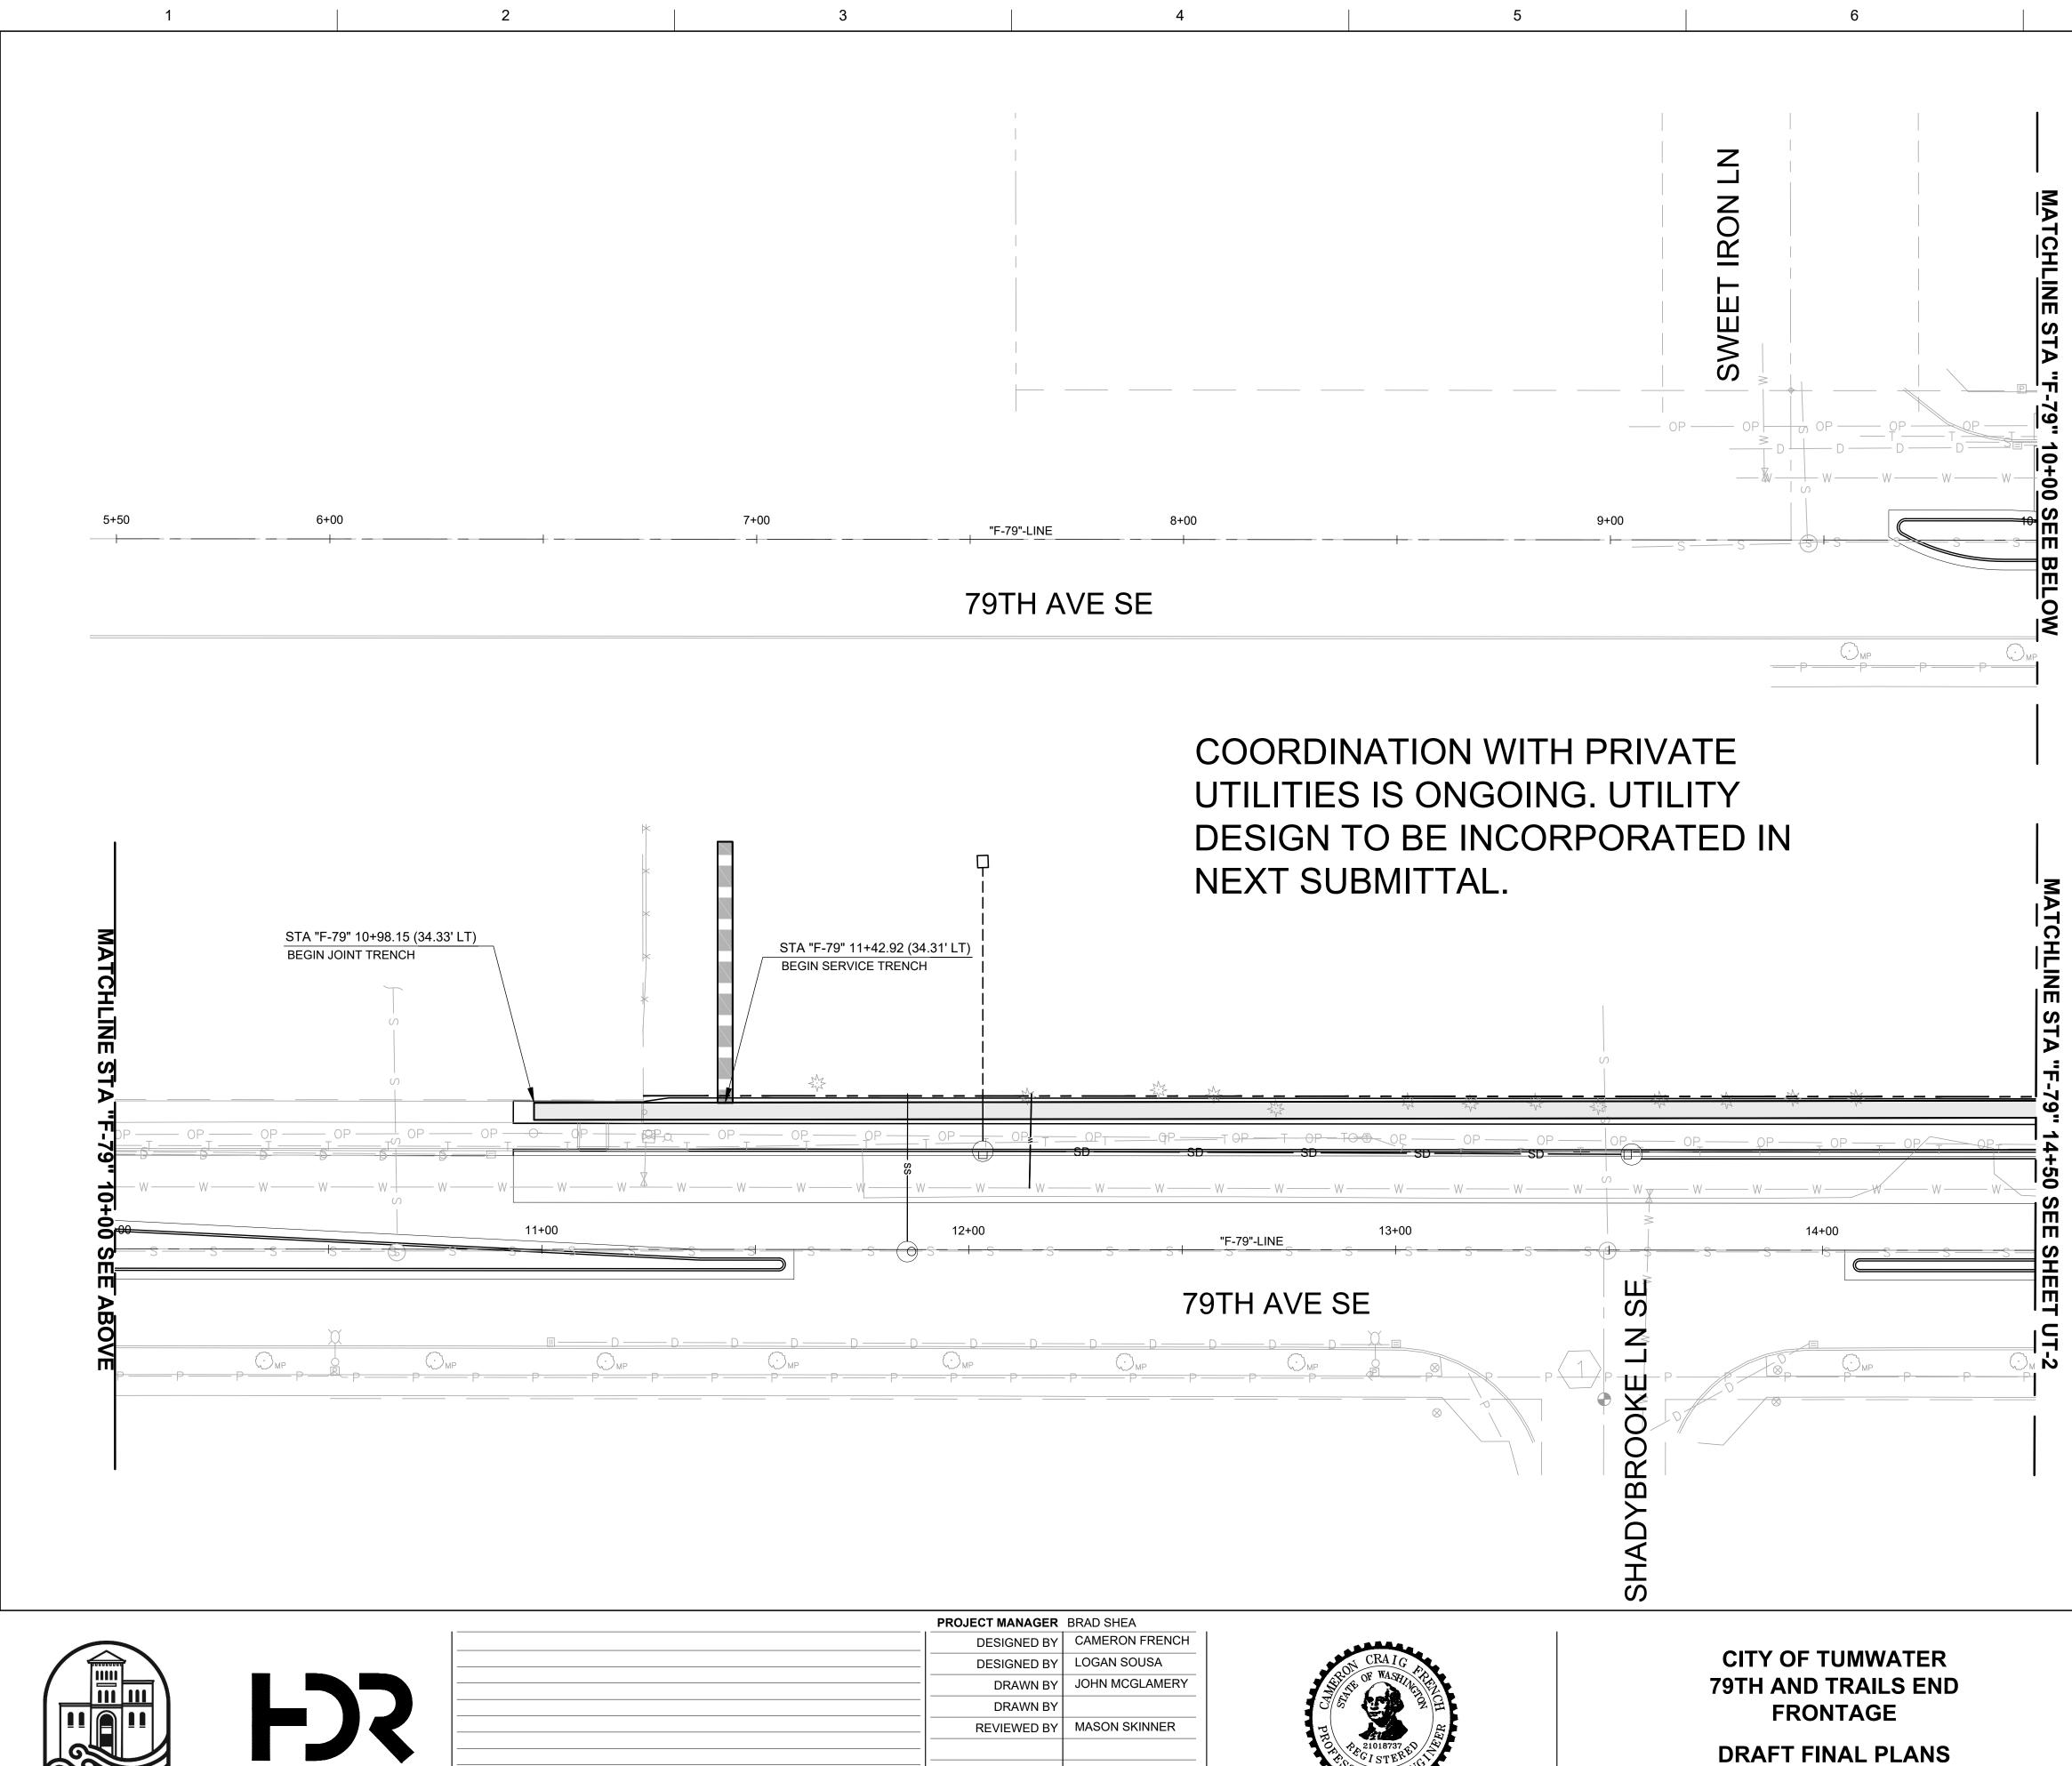

## COORDINATION WITH PRIVATE UTILITIES IS ONGOING. PLANS WILL BE UPDATED IN NEXT SUBMITTAL.

5

4

**CITY OF TUMWATER** 79TH AND TRAILS END FRONTAGE

> DRAFT FINAL PLANS (NOT FOR CONSTRUCTION)

DRAWN BY REVIEWED BY MASON SKINNER PROJECT NUMBER 10371976

DESIGNED BY LOGAN SOUSA

DRAWN BY JOHN MCGLAMERY

RDINATION WITH PRIVATE TIES IS ONGOING. UTILITY GN TO BE INCORPORATED IN SUBMITTAL.