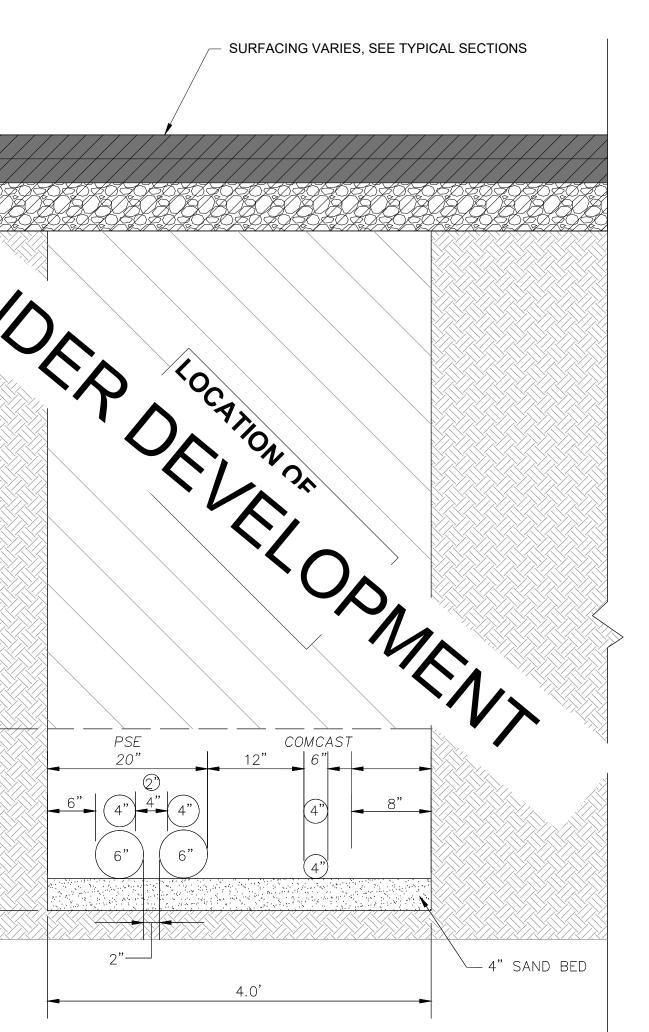

|                | 2                  | 3                    |
|----------------|--------------------|----------------------|
|                |                    |                      |
|                |                    |                      |
|                |                    |                      |
|                |                    |                      |
|                |                    |                      |
|                |                    |                      |
|                |                    |                      |
|                | 42+00              | 43+00                |
|                | ~                  |                      |
|                | 8                  | L                    |
|                |                    |                      |
| do             | 0000000            |                      |
|                |                    |                      |
|                |                    |                      |
|                |                    |                      |
|                |                    |                      |
|                |                    |                      |
|                |                    |                      |
|                |                    | SEE TYPICAL SECTIONS |
| +              |                    | <br>                 |
|                |                    |                      |
|                |                    |                      |
|                |                    |                      |
| OVER           |                    |                      |
| 36" MIN. COVER |                    |                      |
| 36" N          |                    | $\land$ , $\sim$     |
|                |                    |                      |
|                |                    |                      |
|                |                    |                      |
| <u> </u>       |                    |                      |
|                |                    |                      |
|                |                    |                      |
|                | PRIMARY AND        | COMMS                |
|                | SECONDARY<br>POWER | 12" min.             |
|                | 12" min.           |                      |
|                |                    |                      |
|                |                    |                      |
|                |                    | 6.5' TYP             |
|                |                    |                      |
|                |                    |                      |
|                | JOINT UTILITY TREI | NCH CROSS SECT       |
|                |                    |                      |
|                |                    |                      |
|                |                    |                      |
|                |                    |                      |

PSE APPROVAL

ACROSS THE FULL WIDTH OF TRENCH. ALTERNATIVES REQUIRE

**CITY OF TUMWATER** OLD HWY 99 AND 79TH AVE ROUNDABOUT

**DRAFT FINAL PLANS** 

(NOT FOR CONSTRUCTION)

6