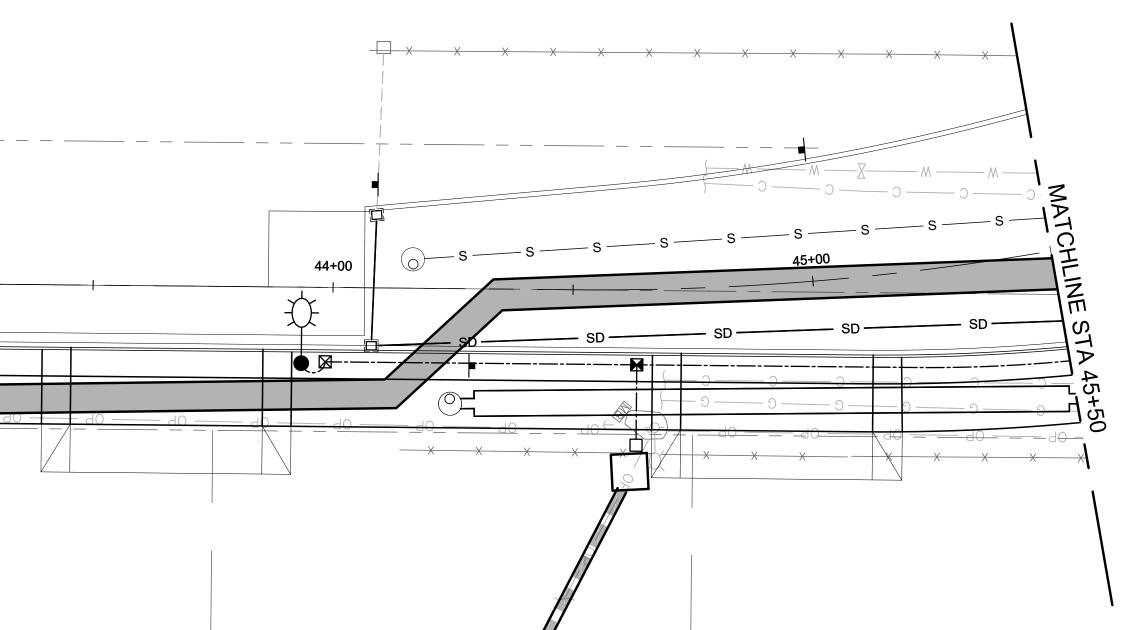

# ATTACHMENT B - JOINT UTILITY TRENCH

JOINT UTILITY TRENCH

D

SERVICE TRENCH

NOTE: SEE PSE PLANS FOR LIMITS OF SERVICE TRENCH WORK OUTSIDE OF CITY RIGHT OF WAY

**CITY OF TUMWATER** OLD HWY 99 AND 79TH AVE ROUNDABOUT

DRAFT FINAL PLANS

(NOT FOR CONSTRUCTION)

NOTE: SEE PSE PLANS FOR LIMITS OF SERVICE TRENCH WORK OUTSIDE OF CITY RIGHT OF WAY