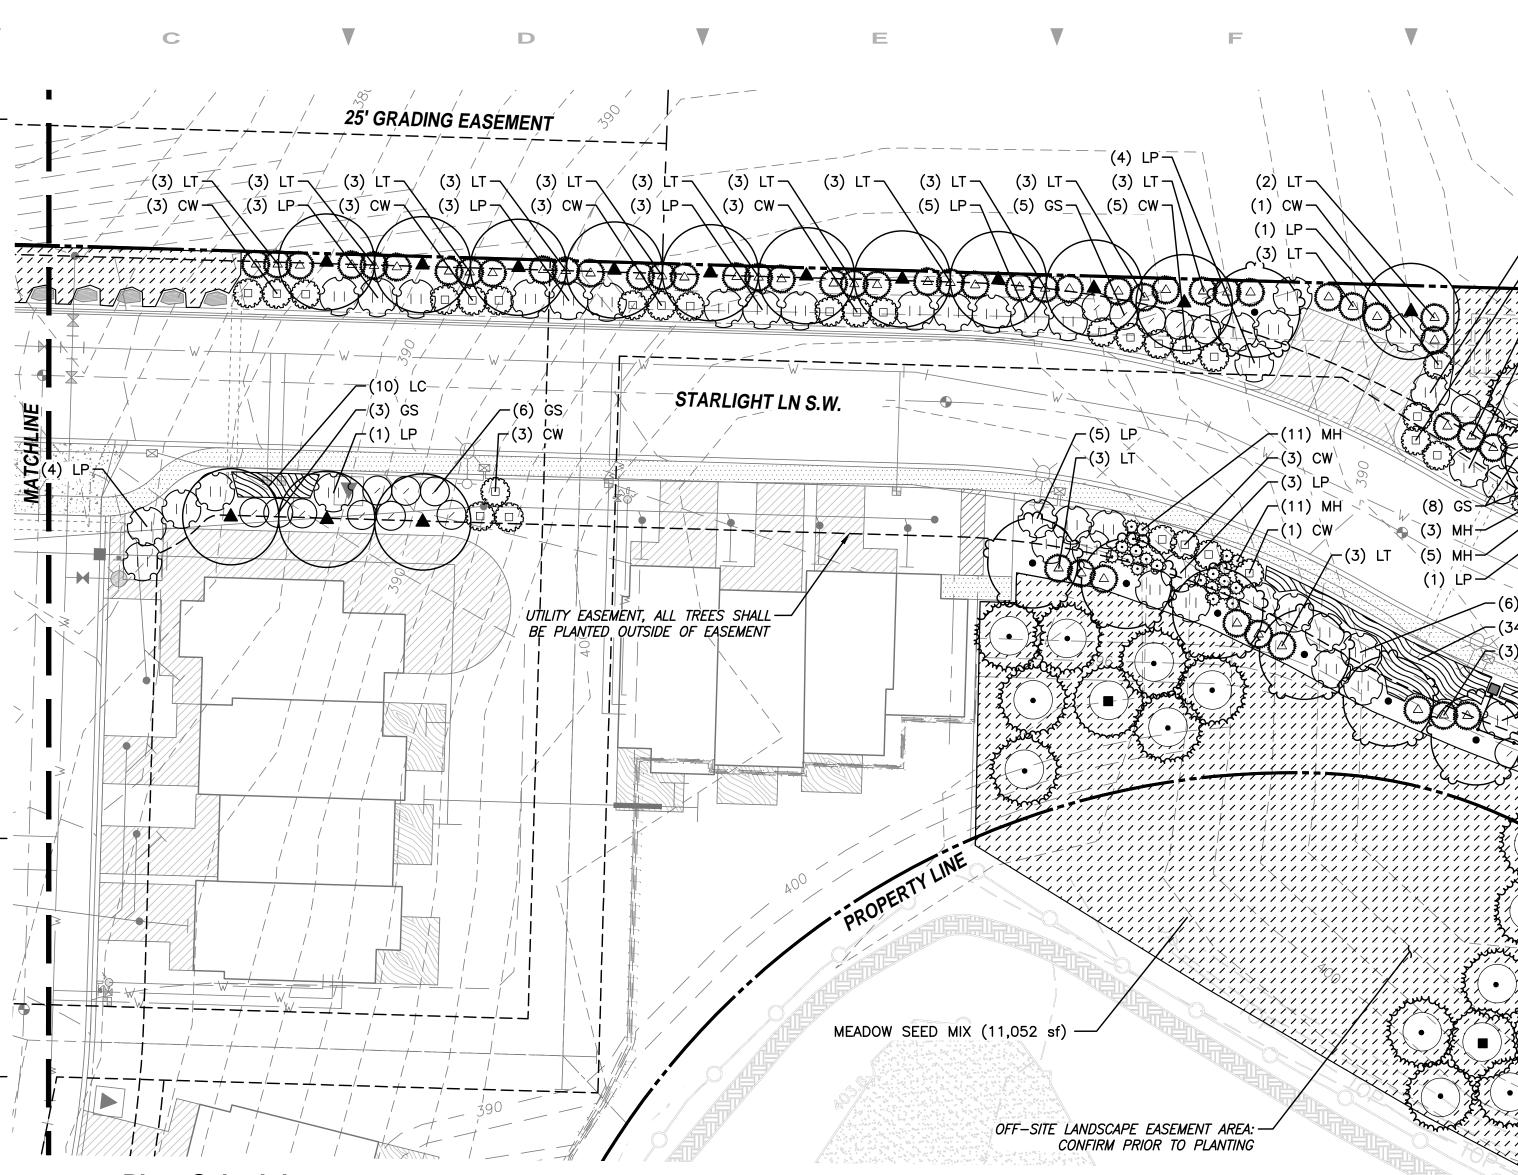

#### TREES PLANTED BY SPECIES **SPECIES**

- 19 ACER TRUNCATUM X PLATANOIDES
- 12 CORNUS KOUSA
- 51 PINUS CONTORTA CONTORTA
- 14 PSEUDOTSUGA MENZIESII
- 96 TOTAL TREES PLANTED

SEE PLANT SCHEDULE (L2.0) FOR ADDITIONAL TREE, SHRUB AND GROUNDCOVER INFORMATION AND QUANTITIES.

#### **Meadow Seed Mix Notes**

- 1. MEADOW SEED MIX SHALL BE "NATIVE PACIFIC NORTHWEST" WILDFLOWER SEED MIX FROM SUNMARK SEEDS (503.241.7333). APPLY SEED AT 0.5 LBS PER 1,000 SQ. FT.
- 2. MEADOW SEED MIX AREAS DO NOT REQUIRE SCARIFICATION OR AMENDMENT. SOW MEADOW SEED MIX ON TOP OF, OR IN COMBINATION WITH, THE SEED MIXTURE FOR EROSION CONTROL (BY OTHERS, SEE CIVIL PLANS).
- 3. MANUALLY WATER MEADOW SEED MIX THOROUGHLY AT TIME OF PLANTING.

#### Plant Schedule

|        | Plant Se                                         | ched              | ule                                          |                                      |                       | n an thu an an statistic statistic strategy and a state of the state o | S              |                  |           |                                                                        |
|--------|--------------------------------------------------|-------------------|----------------------------------------------|--------------------------------------|-----------------------|--------------------------------------------------------------------------------------------------------------------------------------------------------------------------------------------------------------------------------------------------------------------------------------------------------------------------------------------------------------------------------------------------------------------------------------------------------------------------------------------------------------------------------------------------------------------------------------------------------------------------------------------------------------------------------------------------------------------------------------------------------------------------------------------------------------------------------------------------------------------------------------------------------------------------------------------------------------------------------------------------------------------------------------------------------------------------------------------------------------------------------------------------------------------------------------------------------------------------------------------------------------------------------------------------------------------------------------------------------------------------------------------------------------------------------------------------------------------------------------------------------------------------------------------------------------------------------------------------------------------------------------------------------------------------------------------------------------------------------------------------------------------------------------------------------------------------------------------------------------------------------------------------------------------------------------------------------------------------------------------------------------------------------------------------------------------------------------------------------------------------------|----------------|------------------|-----------|------------------------------------------------------------------------|
| /      | IREES                                            | <u>CODE</u>       | BOTANICAL NAME                               | COMMON NAME                          | <u>SIZE</u>           | CONT.                                                                                                                                                                                                                                                                                                                                                                                                                                                                                                                                                                                                                                                                                                                                                                                                                                                                                                                                                                                                                                                                                                                                                                                                                                                                                                                                                                                                                                                                                                                                                                                                                                                                                                                                                                                                                                                                                                                                                                                                                                                                                                                          |                | QTY              |           |                                                                        |
| $\sim$ |                                                  | AW                | ACER TRUNCATUM X PLATANOIDES 'KEITHSFORM' TM | NORWEGIAN SUNSET MAPLE               | 2" CAL.               | B&B OR CONTAINER                                                                                                                                                                                                                                                                                                                                                                                                                                                                                                                                                                                                                                                                                                                                                                                                                                                                                                                                                                                                                                                                                                                                                                                                                                                                                                                                                                                                                                                                                                                                                                                                                                                                                                                                                                                                                                                                                                                                                                                                                                                                                                               |                | 19               | 1<br>L2.3 | EXISTING TUMWATER —<br>ELEMENTARY FIELD FENCE,<br>APPROXIMATE LOCATION |
| { •    |                                                  | СК                | CORNUS KOUSA                                 | KOUSA DOGWOOD                        | 2" CAL.               | B&B OR CONTAINER                                                                                                                                                                                                                                                                                                                                                                                                                                                                                                                                                                                                                                                                                                                                                                                                                                                                                                                                                                                                                                                                                                                                                                                                                                                                                                                                                                                                                                                                                                                                                                                                                                                                                                                                                                                                                                                                                                                                                                                                                                                                                                               |                | 12               |           |                                                                        |
|        | yyu / wu                                         | PC                | PINUS CONTORTA CONTORTA                      | SHORE PINE                           | 6' HT.                | B&B OR CONTAINER                                                                                                                                                                                                                                                                                                                                                                                                                                                                                                                                                                                                                                                                                                                                                                                                                                                                                                                                                                                                                                                                                                                                                                                                                                                                                                                                                                                                                                                                                                                                                                                                                                                                                                                                                                                                                                                                                                                                                                                                                                                                                                               |                | 51               | 3<br>L2.3 |                                                                        |
| { ■    |                                                  | PD                | PSEUDOTSUGA MENZIESII                        | DOUGLAS FIR                          | 6' HT.                | B&B OR CONTAINER                                                                                                                                                                                                                                                                                                                                                                                                                                                                                                                                                                                                                                                                                                                                                                                                                                                                                                                                                                                                                                                                                                                                                                                                                                                                                                                                                                                                                                                                                                                                                                                                                                                                                                                                                                                                                                                                                                                                                                                                                                                                                                               |                | 14               |           |                                                                        |
| سرر    | SHRUBS                                           | <u>CODE</u><br>CW | BOTANICAL NAME<br>CISTUS X HYBRIDUS          | <u>COMMON_NAME</u><br>WHITE_ROCKROSE | <u>SIZE</u><br>2 GAL. | <u>CONT.</u><br>POT                                                                                                                                                                                                                                                                                                                                                                                                                                                                                                                                                                                                                                                                                                                                                                                                                                                                                                                                                                                                                                                                                                                                                                                                                                                                                                                                                                                                                                                                                                                                                                                                                                                                                                                                                                                                                                                                                                                                                                                                                                                                                                            |                | <u>QTY</u><br>74 | 4<br>L2.3 |                                                                        |
|        |                                                  | GS                | GAULTHERIA SHALLON                           | SALAL                                | 2 GAL.                | POT                                                                                                                                                                                                                                                                                                                                                                                                                                                                                                                                                                                                                                                                                                                                                                                                                                                                                                                                                                                                                                                                                                                                                                                                                                                                                                                                                                                                                                                                                                                                                                                                                                                                                                                                                                                                                                                                                                                                                                                                                                                                                                                            |                | 52               |           |                                                                        |
|        | ${}^{}$                                          | HA                | HYDRANGEA ARBORESCENS 'ANNABELLE'            | ANNABELLE HYDRANGEA                  | 2 GAL.                | POT                                                                                                                                                                                                                                                                                                                                                                                                                                                                                                                                                                                                                                                                                                                                                                                                                                                                                                                                                                                                                                                                                                                                                                                                                                                                                                                                                                                                                                                                                                                                                                                                                                                                                                                                                                                                                                                                                                                                                                                                                                                                                                                            |                | 12               |           |                                                                        |
|        | $\bigcirc$                                       | LT                | LIGUSTRUM JAPONICUM 'TEXANUM'                | WAX LEAF PRIVET                      | 2 GAL.                | POT                                                                                                                                                                                                                                                                                                                                                                                                                                                                                                                                                                                                                                                                                                                                                                                                                                                                                                                                                                                                                                                                                                                                                                                                                                                                                                                                                                                                                                                                                                                                                                                                                                                                                                                                                                                                                                                                                                                                                                                                                                                                                                                            |                | 65               |           | <b>[</b>                                                               |
|        |                                                  | LP                | LONICERA PILEATA                             | PRIVET HONEYSUCKLE                   | 2 GAL.                | РОТ                                                                                                                                                                                                                                                                                                                                                                                                                                                                                                                                                                                                                                                                                                                                                                                                                                                                                                                                                                                                                                                                                                                                                                                                                                                                                                                                                                                                                                                                                                                                                                                                                                                                                                                                                                                                                                                                                                                                                                                                                                                                                                                            |                | 77               |           |                                                                        |
|        | 0                                                | MH                | MAHONIA NERVOSA                              | OREGON GRAPE                         | 1 GAL.                | POT                                                                                                                                                                                                                                                                                                                                                                                                                                                                                                                                                                                                                                                                                                                                                                                                                                                                                                                                                                                                                                                                                                                                                                                                                                                                                                                                                                                                                                                                                                                                                                                                                                                                                                                                                                                                                                                                                                                                                                                                                                                                                                                            |                | 30               |           | A.S.                                                                   |
|        | GROUND COVERS                                    | <u>CODE</u>       | BOTANICAL NAME                               | COMMON NAME                          | <u>SIZE</u>           | CONT.                                                                                                                                                                                                                                                                                                                                                                                                                                                                                                                                                                                                                                                                                                                                                                                                                                                                                                                                                                                                                                                                                                                                                                                                                                                                                                                                                                                                                                                                                                                                                                                                                                                                                                                                                                                                                                                                                                                                                                                                                                                                                                                          | <u>SPACING</u> | QTY              |           |                                                                        |
|        | <pre>/ / / / / / / / / / / / / / / / / / /</pre> |                   | MEADOW SEED MIX                              |                                      |                       |                                                                                                                                                                                                                                                                                                                                                                                                                                                                                                                                                                                                                                                                                                                                                                                                                                                                                                                                                                                                                                                                                                                                                                                                                                                                                                                                                                                                                                                                                                                                                                                                                                                                                                                                                                                                                                                                                                                                                                                                                                                                                                                                |                | 20,395 S         | F         |                                                                        |
|        |                                                  | LC                | LIRIOPE SPICATA                              | CREEPING LILY TURF                   | 1 GAL.                | POT                                                                                                                                                                                                                                                                                                                                                                                                                                                                                                                                                                                                                                                                                                                                                                                                                                                                                                                                                                                                                                                                                                                                                                                                                                                                                                                                                                                                                                                                                                                                                                                                                                                                                                                                                                                                                                                                                                                                                                                                                                                                                                                            | 36" o.c.       | 195              | 6<br>L2.3 | Washingto                                                              |
|        |                                                  |                   |                                              |                                      |                       |                                                                                                                                                                                                                                                                                                                                                                                                                                                                                                                                                                                                                                                                                                                                                                                                                                                                                                                                                                                                                                                                                                                                                                                                                                                                                                                                                                                                                                                                                                                                                                                                                                                                                                                                                                                                                                                                                                                                                                                                                                                                                                                                |                |                  |           |                                                                        |

## Plant Legend

|                              | egena         |                                              |                        |
|------------------------------|---------------|----------------------------------------------|------------------------|
| IREES                        | <u>CODE</u>   | BOTANICAL NAME                               | COMMON NAME            |
|                              | AW            | ACER TRUNCATUM X PLATANOIDES 'KEITHSFORM' TM | NORWEGIAN SUNSET MAPLE |
| E Juniur                     | СК            | CORNUS KOUSA                                 | KOUSA DOGWOOD          |
| لر کی لو<br>ج کی لو<br>جسر ج | PC            | PINUS CONTORTA CONTORTA                      | SHORE PINE             |
|                              | PD            | PSEUDOTSUGA MENZIESII                        | DOUGLAS FIR            |
| SHRUBS                       | <u>CODE</u>   | BOTANICAL NAME                               | COMMON NAME            |
| Second Second                | CW            | CISTUS X HYBRIDUS                            | WHITE ROCKROSE         |
| $\bigcirc$                   | GS            | GAULTHERIA SHALLON                           | SALAL                  |
| $\odot$                      | HA            | HYDRANGEA ARBORESCENS 'ANNABELLE'            | ANNABELLE HYDRANGEA    |
| $\bigcirc$                   | LT            | LIGUSTRUM JAPONICUM 'TEXANUM'                | WAX LEAF PRIVET        |
|                              | LP            | LONICERA PILEATA                             | PRIVET HONEYSUCKLE     |
| 0                            | МН            | MAHONIA NERVOSA                              | OREGON GRAPE           |
| GROUND COVER                 | <u>s code</u> | BOTANICAL NAME                               | COMMON NAME            |
|                              |               | MEADOW SEED MIX                              |                        |
|                              | LC            | LIRIOPE SPICATA                              | CREEPING LILY TURF     |