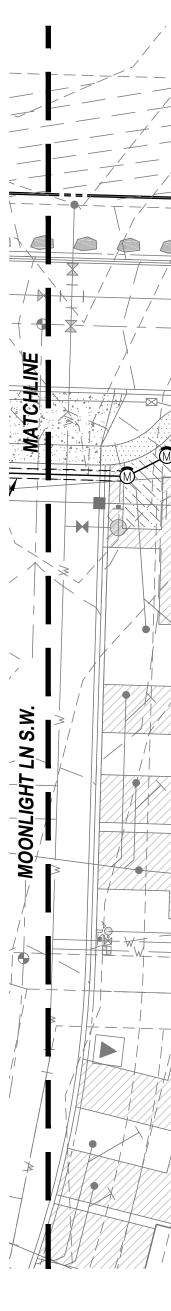

### Valve Schedule

| <u>NUMBER</u> | <u>MODEL</u>         | <u>SIZE</u> | <u>TYPE</u>  | <u>GPM</u> | <u>DESIGN PSI</u> |
|---------------|----------------------|-------------|--------------|------------|-------------------|
| 1             | REMOTE CONTROL VALVE | 1"          | SHRUB ROTARY | 17.18      | 40                |
| 2             | REMOTE CONTROL VALVE | 1"          | SHRUB ROTARY | 19.15      | 40                |
| 3             | REMOTE CONTROL VALVE | 1"          | SHRUB ROTARY | 15.58      | 40                |

### Irrigation Schedule

|                       |                                                                                                                                                                                                     |            |            | _    |
|-----------------------|-----------------------------------------------------------------------------------------------------------------------------------------------------------------------------------------------------|------------|------------|------|
| <u>SYMBOL</u>         | MANUFACTURER/MODEL                                                                                                                                                                                  | <u>ARC</u> | <u>PSI</u> |      |
| $\Box$                | HUNTER MP1000 PROS-12-PRS40-CV                                                                                                                                                                      | 210–270    | 40         |      |
| $\odot$               | HUNTER MP1000 PROS-12-PRS40-CV                                                                                                                                                                      | 90–210     | 40         | 4    |
| Õ                     | HUNTER MP2000 PROS-12-PRS40-CV                                                                                                                                                                      | 210–270    | 40         | L1.2 |
| $\bigotimes$          | HUNTER MP2000 PROS-12-PRS40-CV                                                                                                                                                                      | 90–210     | 40         |      |
| SYMBOL                | MANUFACTURER/MODEL/DESCRIPTION                                                                                                                                                                      |            |            |      |
| •                     | REMOTE CONTROL VALVE<br>HUNTER PGV—101G — 1" PLASTIC ELECTRIC REMOTE<br>CONTROL VALVE, FOR RESIDENTIAL/LIGHT COMMERCIAL<br>USE. FEMALE NPT INLET/OUTLET. GLOBE<br>CONFIGURATION, WITH FLOW CONTROL. | 2<br>L1.2  |            |      |
| $\bigotimes$          | MANUAL CONTROL VALVE<br>NIBCO T—113—K— CLASS 125 BRONZE GATE MANUAL<br>CONTROL VALVE WITH CROSS HANDLE, SAME SIZE AS<br>MAINLINE PIPE DIAMETER AT VALVE LOCATION. SIZE<br>RANGE— 1"— 3"             | 7<br>L1.2  |            |      |
|                       | QUICK COUPLER VALVE<br>HUNTER HQ-33DLRC – QUICK COUPLER VALVE, YELLOW<br>LOCKING RUBBER COVER, RED BRASS AND STAINLESS<br>STEEL, WITH 3/4" NPT INLET, 2-PIECE BODY.                                 | 3<br>L1.2  |            |      |
|                       | DRAIN VALVE $\left( \begin{array}{c} 5\\ 112 \end{array} \right)$                                                                                                                                   | _          |            |      |
| С                     | IRRIGIATION CONTROLLER<br>HUNTER XC-600 - 6 STATION CONTROLLER,<br>RESIDENTIAL USE. PLASTIC CABINET, OUTDOOR, WITH 3<br>INDEPENDENT PROGRAMS. 120 VAC.                                              | 6<br>L1.2  |            |      |
|                       | — IRRIGATION LATERAL LINE: PVC CLASS 200 SDR 21                                                                                                                                                     | $\square$  | 1          |      |
|                       | - IRRIGATION MAINLINE: PVC SCHEDULE 40, 1-1/2" UNLESS                                                                                                                                               | S NOTED    | 1.2        |      |
| ======                | $\equiv$ PIPE SLEEVE: IRRIGATION SLEEVE PER CIVIL PLANS                                                                                                                                             |            |            |      |
| <i>#</i> • <i>#</i> • | Valve Callout<br>————————————————————————————————————                                                                                                                                               |            |            |      |