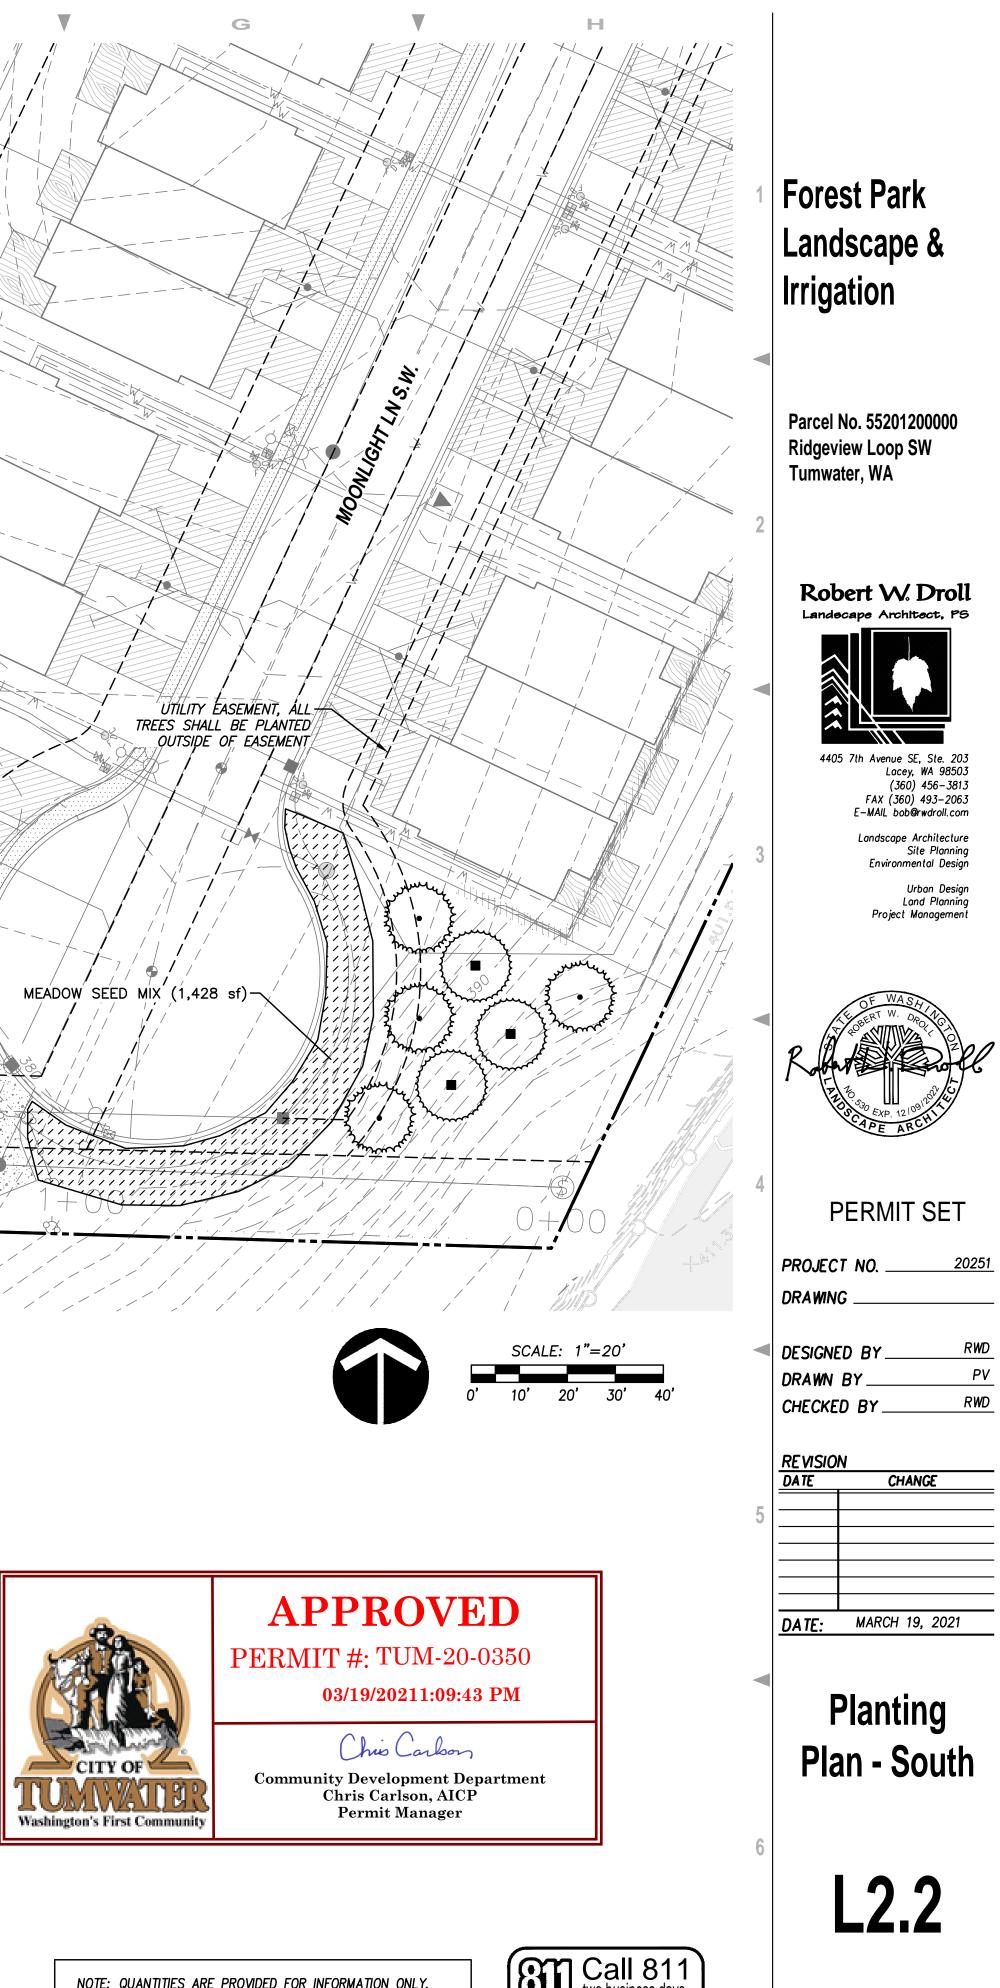

#### **Meadow Seed Mix Notes**

- 1. MEADOW SEED MIX SHALL BE "NATIVE PACIFIC NORTHWEST" WILDFLOWER SEED MIX FROM SUNMARK SEEDS (503.241.7333). APPLY SEED AT 0.5 LBS PER 1,000 SQ. FT.
- 2. MEADOW SEED MIX AREAS DO NOT REQUIRE SCARIFICATION OR AMENDMENT. SOW MEADOW SEED MIX ON TOP OF, OR IN COMBINATION WITH, THE SEED MIXTURE FOR EROSION CONTROL (BY OTHERS, SEE CIVIL PLANS).
- 3. MANUALLY WATER MEADOW SEED MIX THOROUGHLY AT TIME OF PLANTING.

#### Plant Schedule

|        | Plant Se                                         | ched              | ule                                          |                                      |                       | n an thu an an statistic statistic strategy and a state of the state o | S              |                  |           |                                                                        |
|--------|--------------------------------------------------|-------------------|----------------------------------------------|--------------------------------------|-----------------------|--------------------------------------------------------------------------------------------------------------------------------------------------------------------------------------------------------------------------------------------------------------------------------------------------------------------------------------------------------------------------------------------------------------------------------------------------------------------------------------------------------------------------------------------------------------------------------------------------------------------------------------------------------------------------------------------------------------------------------------------------------------------------------------------------------------------------------------------------------------------------------------------------------------------------------------------------------------------------------------------------------------------------------------------------------------------------------------------------------------------------------------------------------------------------------------------------------------------------------------------------------------------------------------------------------------------------------------------------------------------------------------------------------------------------------------------------------------------------------------------------------------------------------------------------------------------------------------------------------------------------------------------------------------------------------------------------------------------------------------------------------------------------------------------------------------------------------------------------------------------------------------------------------------------------------------------------------------------------------------------------------------------------------------------------------------------------------------------------------------------------------|----------------|------------------|-----------|------------------------------------------------------------------------|
| /      | IREES                                            | <u>CODE</u>       | BOTANICAL NAME                               | COMMON NAME                          | <u>SIZE</u>           | CONT.                                                                                                                                                                                                                                                                                                                                                                                                                                                                                                                                                                                                                                                                                                                                                                                                                                                                                                                                                                                                                                                                                                                                                                                                                                                                                                                                                                                                                                                                                                                                                                                                                                                                                                                                                                                                                                                                                                                                                                                                                                                                                                                          |                | QTY              |           |                                                                        |
| $\sim$ |                                                  | AW                | ACER TRUNCATUM X PLATANOIDES 'KEITHSFORM' TM | NORWEGIAN SUNSET MAPLE               | 2" CAL.               | B&B OR CONTAINER                                                                                                                                                                                                                                                                                                                                                                                                                                                                                                                                                                                                                                                                                                                                                                                                                                                                                                                                                                                                                                                                                                                                                                                                                                                                                                                                                                                                                                                                                                                                                                                                                                                                                                                                                                                                                                                                                                                                                                                                                                                                                                               |                | 19               | 1<br>L2.3 | EXISTING TUMWATER —<br>ELEMENTARY FIELD FENCE,<br>APPROXIMATE LOCATION |
| { •    |                                                  | СК                | CORNUS KOUSA                                 | KOUSA DOGWOOD                        | 2" CAL.               | B&B OR CONTAINER                                                                                                                                                                                                                                                                                                                                                                                                                                                                                                                                                                                                                                                                                                                                                                                                                                                                                                                                                                                                                                                                                                                                                                                                                                                                                                                                                                                                                                                                                                                                                                                                                                                                                                                                                                                                                                                                                                                                                                                                                                                                                                               |                | 12               |           |                                                                        |
|        | yyu / wu                                         | PC                | PINUS CONTORTA CONTORTA                      | SHORE PINE                           | 6' HT.                | B&B OR CONTAINER                                                                                                                                                                                                                                                                                                                                                                                                                                                                                                                                                                                                                                                                                                                                                                                                                                                                                                                                                                                                                                                                                                                                                                                                                                                                                                                                                                                                                                                                                                                                                                                                                                                                                                                                                                                                                                                                                                                                                                                                                                                                                                               |                | 51               | 3<br>L2.3 |                                                                        |
| { ■    |                                                  | PD                | PSEUDOTSUGA MENZIESII                        | DOUGLAS FIR                          | 6' HT.                | B&B OR CONTAINER                                                                                                                                                                                                                                                                                                                                                                                                                                                                                                                                                                                                                                                                                                                                                                                                                                                                                                                                                                                                                                                                                                                                                                                                                                                                                                                                                                                                                                                                                                                                                                                                                                                                                                                                                                                                                                                                                                                                                                                                                                                                                                               |                | 14               |           |                                                                        |
| سرر    | SHRUBS                                           | <u>CODE</u><br>CW | BOTANICAL NAME<br>CISTUS X HYBRIDUS          | <u>COMMON_NAME</u><br>WHITE_ROCKROSE | <u>SIZE</u><br>2 GAL. | <u>CONT.</u><br>POT                                                                                                                                                                                                                                                                                                                                                                                                                                                                                                                                                                                                                                                                                                                                                                                                                                                                                                                                                                                                                                                                                                                                                                                                                                                                                                                                                                                                                                                                                                                                                                                                                                                                                                                                                                                                                                                                                                                                                                                                                                                                                                            |                | <u>QTY</u><br>74 | 4<br>L2.3 |                                                                        |
|        |                                                  | GS                | GAULTHERIA SHALLON                           | SALAL                                | 2 GAL.                | POT                                                                                                                                                                                                                                                                                                                                                                                                                                                                                                                                                                                                                                                                                                                                                                                                                                                                                                                                                                                                                                                                                                                                                                                                                                                                                                                                                                                                                                                                                                                                                                                                                                                                                                                                                                                                                                                                                                                                                                                                                                                                                                                            |                | 52               |           |                                                                        |
|        | ${}^{}$                                          | HA                | HYDRANGEA ARBORESCENS 'ANNABELLE'            | ANNABELLE HYDRANGEA                  | 2 GAL.                | POT                                                                                                                                                                                                                                                                                                                                                                                                                                                                                                                                                                                                                                                                                                                                                                                                                                                                                                                                                                                                                                                                                                                                                                                                                                                                                                                                                                                                                                                                                                                                                                                                                                                                                                                                                                                                                                                                                                                                                                                                                                                                                                                            |                | 12               |           |                                                                        |
|        | $\bigcirc$                                       | LT                | LIGUSTRUM JAPONICUM 'TEXANUM'                | WAX LEAF PRIVET                      | 2 GAL.                | POT                                                                                                                                                                                                                                                                                                                                                                                                                                                                                                                                                                                                                                                                                                                                                                                                                                                                                                                                                                                                                                                                                                                                                                                                                                                                                                                                                                                                                                                                                                                                                                                                                                                                                                                                                                                                                                                                                                                                                                                                                                                                                                                            |                | 65               |           | <b>[</b>                                                               |
|        |                                                  | LP                | LONICERA PILEATA                             | PRIVET HONEYSUCKLE                   | 2 GAL.                | РОТ                                                                                                                                                                                                                                                                                                                                                                                                                                                                                                                                                                                                                                                                                                                                                                                                                                                                                                                                                                                                                                                                                                                                                                                                                                                                                                                                                                                                                                                                                                                                                                                                                                                                                                                                                                                                                                                                                                                                                                                                                                                                                                                            |                | 77               |           |                                                                        |
|        | 0                                                | MH                | MAHONIA NERVOSA                              | OREGON GRAPE                         | 1 GAL.                | POT                                                                                                                                                                                                                                                                                                                                                                                                                                                                                                                                                                                                                                                                                                                                                                                                                                                                                                                                                                                                                                                                                                                                                                                                                                                                                                                                                                                                                                                                                                                                                                                                                                                                                                                                                                                                                                                                                                                                                                                                                                                                                                                            |                | 30               |           | A.S.                                                                   |
|        | GROUND COVERS                                    | <u>CODE</u>       | BOTANICAL NAME                               | COMMON NAME                          | <u>SIZE</u>           | CONT.                                                                                                                                                                                                                                                                                                                                                                                                                                                                                                                                                                                                                                                                                                                                                                                                                                                                                                                                                                                                                                                                                                                                                                                                                                                                                                                                                                                                                                                                                                                                                                                                                                                                                                                                                                                                                                                                                                                                                                                                                                                                                                                          | <u>SPACING</u> | QTY              |           |                                                                        |
|        | <pre>/ / / / / / / / / / / / / / / / / / /</pre> |                   | MEADOW SEED MIX                              |                                      |                       |                                                                                                                                                                                                                                                                                                                                                                                                                                                                                                                                                                                                                                                                                                                                                                                                                                                                                                                                                                                                                                                                                                                                                                                                                                                                                                                                                                                                                                                                                                                                                                                                                                                                                                                                                                                                                                                                                                                                                                                                                                                                                                                                |                | 20,395 S         | F         |                                                                        |
|        |                                                  | LC                | LIRIOPE SPICATA                              | CREEPING LILY TURF                   | 1 GAL.                | POT                                                                                                                                                                                                                                                                                                                                                                                                                                                                                                                                                                                                                                                                                                                                                                                                                                                                                                                                                                                                                                                                                                                                                                                                                                                                                                                                                                                                                                                                                                                                                                                                                                                                                                                                                                                                                                                                                                                                                                                                                                                                                                                            | 36" o.c.       | 195              | 6<br>L2.3 | Washingto                                                              |
|        |                                                  |                   |                                              |                                      |                       |                                                                                                                                                                                                                                                                                                                                                                                                                                                                                                                                                                                                                                                                                                                                                                                                                                                                                                                                                                                                                                                                                                                                                                                                                                                                                                                                                                                                                                                                                                                                                                                                                                                                                                                                                                                                                                                                                                                                                                                                                                                                                                                                |                |                  |           |                                                                        |