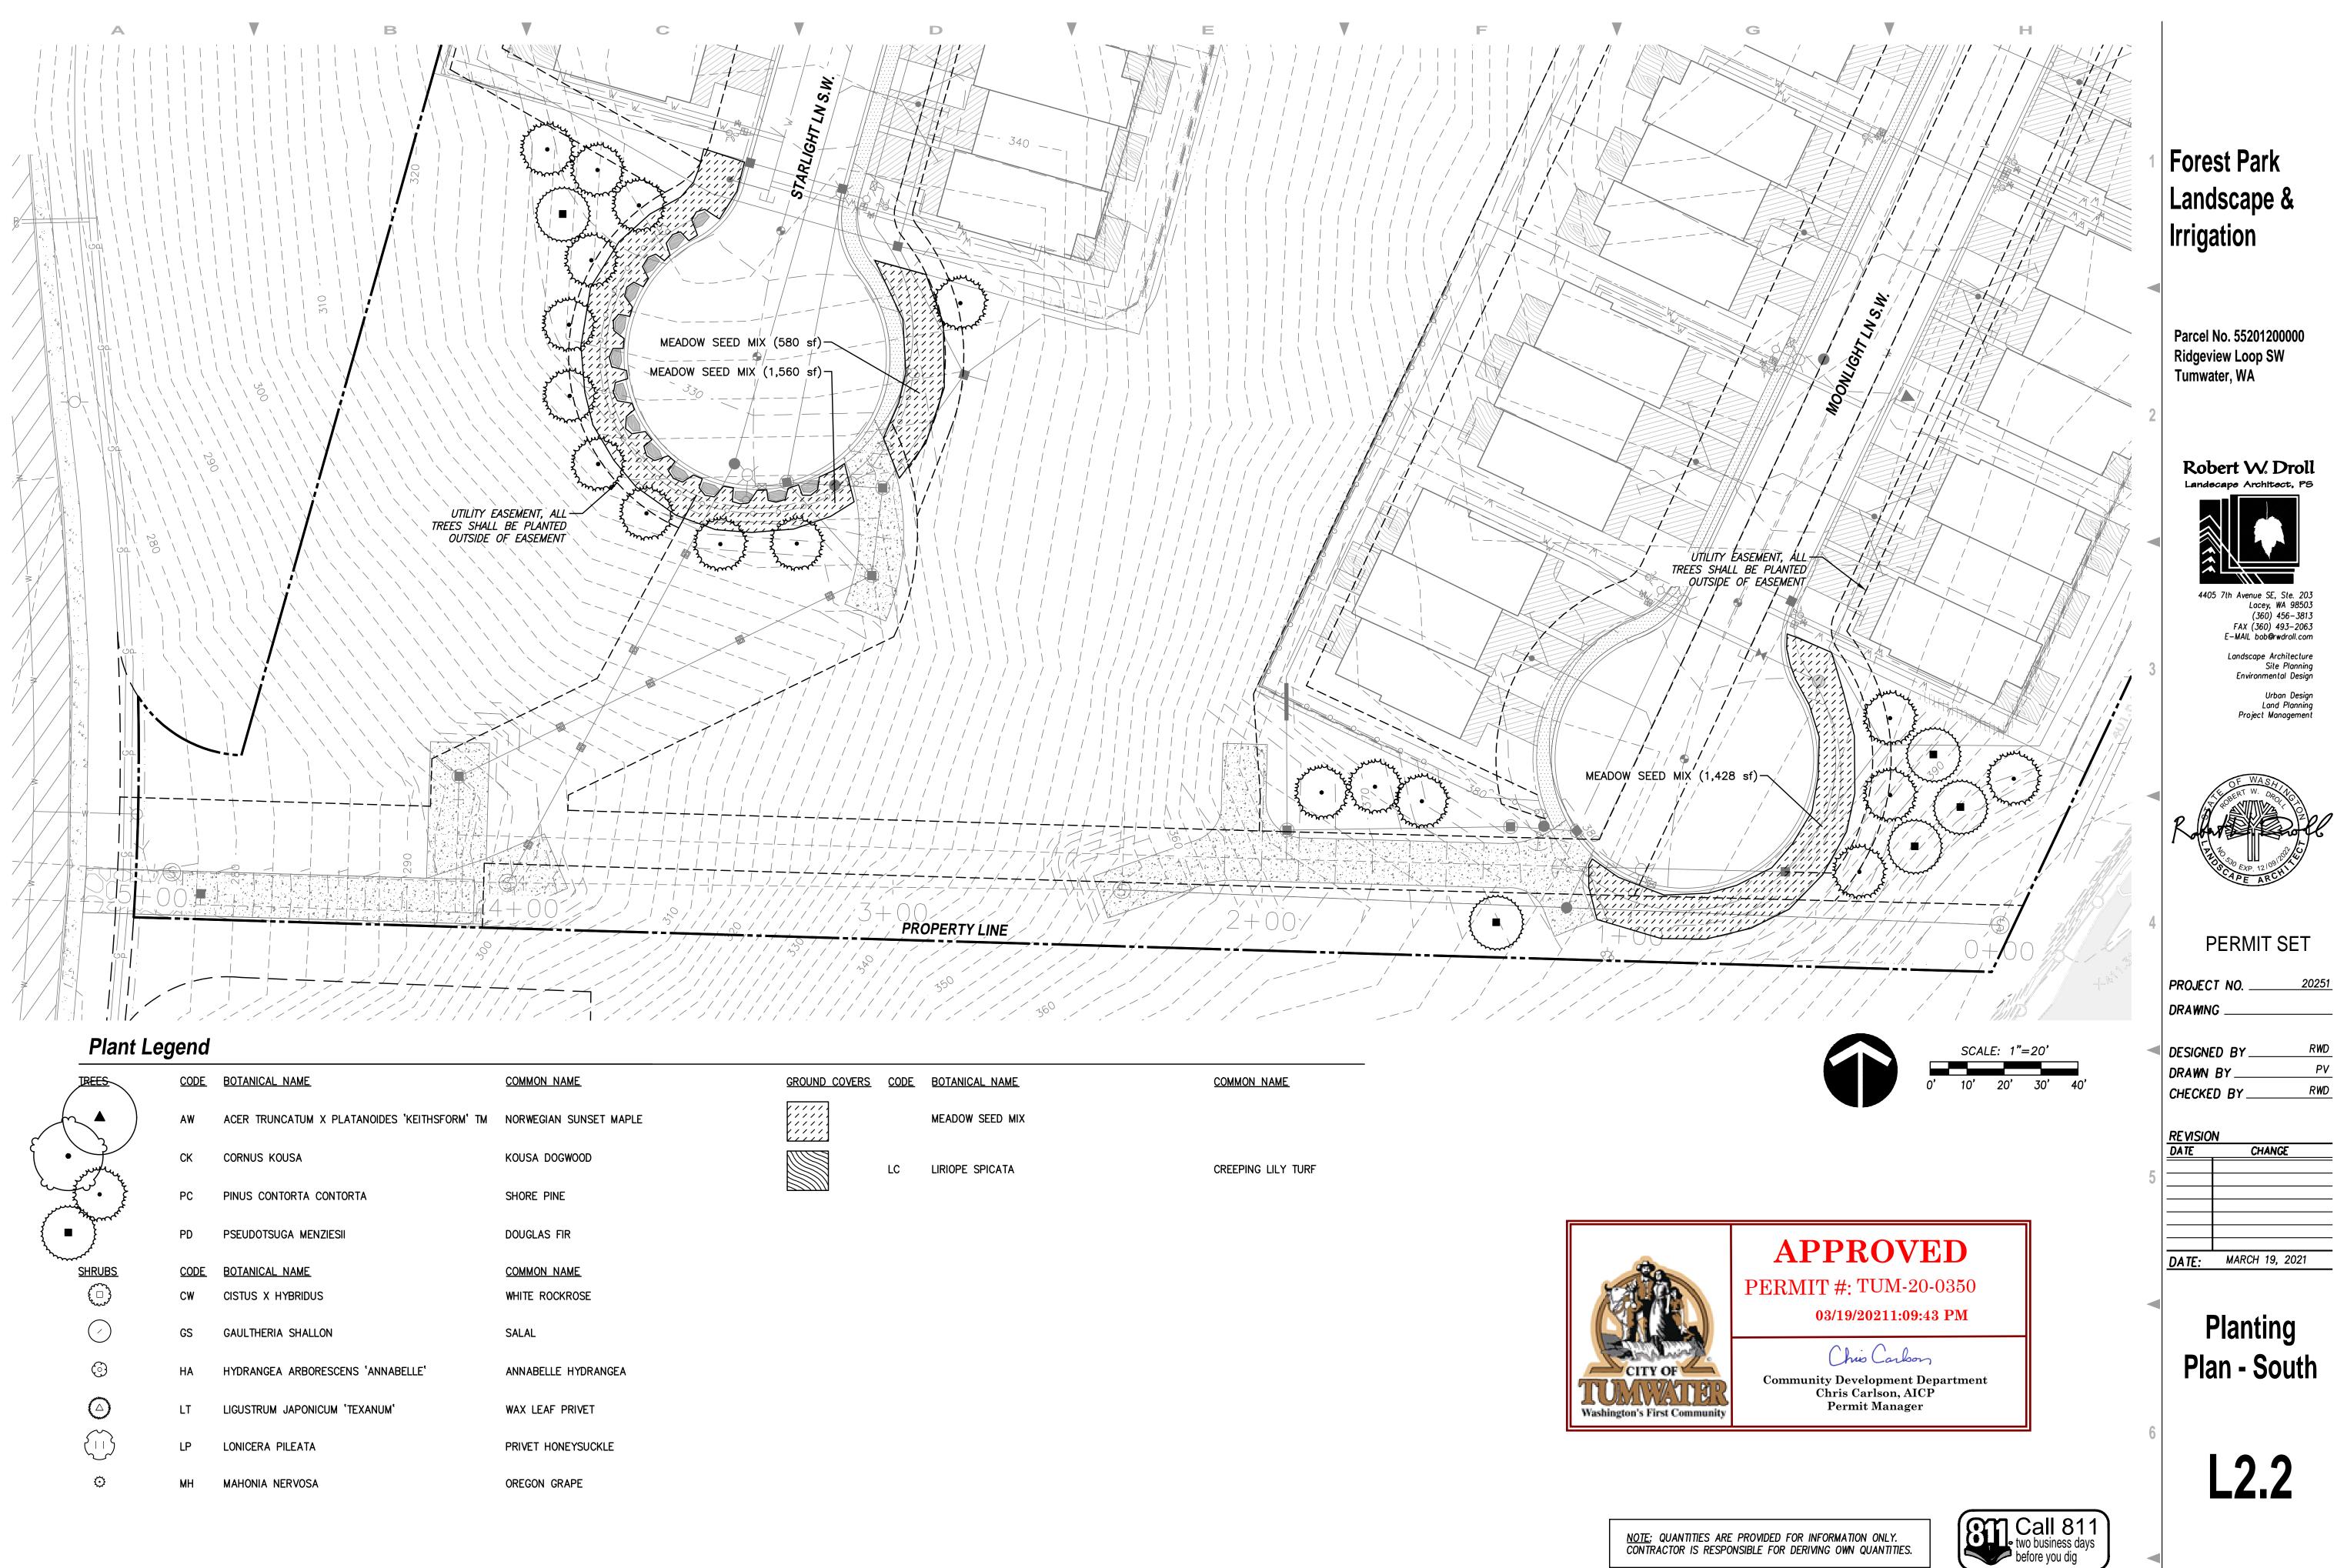

#### TREES PLANTED BY SPECIES **SPECIES**

- 19 ACER TRUNCATUM X PLATANOIDES
- 12 CORNUS KOUSA
- 51 PINUS CONTORTA CONTORTA
- 14 PSEUDOTSUGA MENZIESII
- 96 TOTAL TREES PLANTED

SEE PLANT SCHEDULE (L2.0) FOR ADDITIONAL TREE, SHRUB AND GROUNDCOVER INFORMATION AND QUANTITIES.

#### **Meadow Seed Mix Notes**

- 1. MEADOW SEED MIX SHALL BE "NATIVE PACIFIC NORTHWEST" WILDFLOWER SEED MIX FROM SUNMARK SEEDS (503.241.7333). APPLY SEED AT 0.5 LBS PER 1,000 SQ. FT.
- 2. MEADOW SEED MIX AREAS DO NOT REQUIRE SCARIFICATION OR AMENDMENT. SOW MEADOW SEED MIX ON TOP OF, OR IN COMBINATION WITH, THE SEED MIXTURE FOR EROSION CONTROL (BY OTHERS, SEE CIVIL PLANS).
- 3. MANUALLY WATER MEADOW SEED MIX THOROUGHLY AT TIME OF PLANTING.

#### Plant Schedule

|        | Plant Se                                         | ched              | ule                                          |                                      |                       | n an thu an an statistic statistic strategy and a state of the state o | S              |                  |           |                                                                        |
|--------|--------------------------------------------------|-------------------|----------------------------------------------|--------------------------------------|-----------------------|--------------------------------------------------------------------------------------------------------------------------------------------------------------------------------------------------------------------------------------------------------------------------------------------------------------------------------------------------------------------------------------------------------------------------------------------------------------------------------------------------------------------------------------------------------------------------------------------------------------------------------------------------------------------------------------------------------------------------------------------------------------------------------------------------------------------------------------------------------------------------------------------------------------------------------------------------------------------------------------------------------------------------------------------------------------------------------------------------------------------------------------------------------------------------------------------------------------------------------------------------------------------------------------------------------------------------------------------------------------------------------------------------------------------------------------------------------------------------------------------------------------------------------------------------------------------------------------------------------------------------------------------------------------------------------------------------------------------------------------------------------------------------------------------------------------------------------------------------------------------------------------------------------------------------------------------------------------------------------------------------------------------------------------------------------------------------------------------------------------------------------|----------------|------------------|-----------|------------------------------------------------------------------------|
| /      | IREES                                            | <u>CODE</u>       | BOTANICAL NAME                               | COMMON NAME                          | <u>SIZE</u>           | CONT.                                                                                                                                                                                                                                                                                                                                                                                                                                                                                                                                                                                                                                                                                                                                                                                                                                                                                                                                                                                                                                                                                                                                                                                                                                                                                                                                                                                                                                                                                                                                                                                                                                                                                                                                                                                                                                                                                                                                                                                                                                                                                                                          |                | QTY              |           |                                                                        |
| $\sim$ |                                                  | AW                | ACER TRUNCATUM X PLATANOIDES 'KEITHSFORM' TM | NORWEGIAN SUNSET MAPLE               | 2" CAL.               | B&B OR CONTAINER                                                                                                                                                                                                                                                                                                                                                                                                                                                                                                                                                                                                                                                                                                                                                                                                                                                                                                                                                                                                                                                                                                                                                                                                                                                                                                                                                                                                                                                                                                                                                                                                                                                                                                                                                                                                                                                                                                                                                                                                                                                                                                               |                | 19               | 1<br>L2.3 | EXISTING TUMWATER —<br>ELEMENTARY FIELD FENCE,<br>APPROXIMATE LOCATION |
| { •    |                                                  | СК                | CORNUS KOUSA                                 | KOUSA DOGWOOD                        | 2" CAL.               | B&B OR CONTAINER                                                                                                                                                                                                                                                                                                                                                                                                                                                                                                                                                                                                                                                                                                                                                                                                                                                                                                                                                                                                                                                                                                                                                                                                                                                                                                                                                                                                                                                                                                                                                                                                                                                                                                                                                                                                                                                                                                                                                                                                                                                                                                               |                | 12               |           |                                                                        |
|        | yyu / wu                                         | PC                | PINUS CONTORTA CONTORTA                      | SHORE PINE                           | 6' HT.                | B&B OR CONTAINER                                                                                                                                                                                                                                                                                                                                                                                                                                                                                                                                                                                                                                                                                                                                                                                                                                                                                                                                                                                                                                                                                                                                                                                                                                                                                                                                                                                                                                                                                                                                                                                                                                                                                                                                                                                                                                                                                                                                                                                                                                                                                                               |                | 51               | 3<br>L2.3 |                                                                        |
| { ■    |                                                  | PD                | PSEUDOTSUGA MENZIESII                        | DOUGLAS FIR                          | 6' HT.                | B&B OR CONTAINER                                                                                                                                                                                                                                                                                                                                                                                                                                                                                                                                                                                                                                                                                                                                                                                                                                                                                                                                                                                                                                                                                                                                                                                                                                                                                                                                                                                                                                                                                                                                                                                                                                                                                                                                                                                                                                                                                                                                                                                                                                                                                                               |                | 14               |           |                                                                        |
| سرر    | SHRUBS                                           | <u>CODE</u><br>CW | BOTANICAL NAME<br>CISTUS X HYBRIDUS          | <u>COMMON_NAME</u><br>WHITE_ROCKROSE | <u>SIZE</u><br>2 GAL. | <u>CONT.</u><br>POT                                                                                                                                                                                                                                                                                                                                                                                                                                                                                                                                                                                                                                                                                                                                                                                                                                                                                                                                                                                                                                                                                                                                                                                                                                                                                                                                                                                                                                                                                                                                                                                                                                                                                                                                                                                                                                                                                                                                                                                                                                                                                                            |                | <u>QTY</u><br>74 | 4<br>L2.3 |                                                                        |
|        |                                                  | GS                | GAULTHERIA SHALLON                           | SALAL                                | 2 GAL.                | POT                                                                                                                                                                                                                                                                                                                                                                                                                                                                                                                                                                                                                                                                                                                                                                                                                                                                                                                                                                                                                                                                                                                                                                                                                                                                                                                                                                                                                                                                                                                                                                                                                                                                                                                                                                                                                                                                                                                                                                                                                                                                                                                            |                | 52               |           |                                                                        |
|        | ${}^{}$                                          | HA                | HYDRANGEA ARBORESCENS 'ANNABELLE'            | ANNABELLE HYDRANGEA                  | 2 GAL.                | POT                                                                                                                                                                                                                                                                                                                                                                                                                                                                                                                                                                                                                                                                                                                                                                                                                                                                                                                                                                                                                                                                                                                                                                                                                                                                                                                                                                                                                                                                                                                                                                                                                                                                                                                                                                                                                                                                                                                                                                                                                                                                                                                            |                | 12               |           |                                                                        |
|        | $\bigcirc$                                       | LT                | LIGUSTRUM JAPONICUM 'TEXANUM'                | WAX LEAF PRIVET                      | 2 GAL.                | POT                                                                                                                                                                                                                                                                                                                                                                                                                                                                                                                                                                                                                                                                                                                                                                                                                                                                                                                                                                                                                                                                                                                                                                                                                                                                                                                                                                                                                                                                                                                                                                                                                                                                                                                                                                                                                                                                                                                                                                                                                                                                                                                            |                | 65               |           | <b>[</b>                                                               |
|        |                                                  | LP                | LONICERA PILEATA                             | PRIVET HONEYSUCKLE                   | 2 GAL.                | РОТ                                                                                                                                                                                                                                                                                                                                                                                                                                                                                                                                                                                                                                                                                                                                                                                                                                                                                                                                                                                                                                                                                                                                                                                                                                                                                                                                                                                                                                                                                                                                                                                                                                                                                                                                                                                                                                                                                                                                                                                                                                                                                                                            |                | 77               |           |                                                                        |
|        | 0                                                | MH                | MAHONIA NERVOSA                              | OREGON GRAPE                         | 1 GAL.                | POT                                                                                                                                                                                                                                                                                                                                                                                                                                                                                                                                                                                                                                                                                                                                                                                                                                                                                                                                                                                                                                                                                                                                                                                                                                                                                                                                                                                                                                                                                                                                                                                                                                                                                                                                                                                                                                                                                                                                                                                                                                                                                                                            |                | 30               |           | A.S.                                                                   |
|        | GROUND COVERS                                    | <u>CODE</u>       | BOTANICAL NAME                               | COMMON NAME                          | <u>SIZE</u>           | CONT.                                                                                                                                                                                                                                                                                                                                                                                                                                                                                                                                                                                                                                                                                                                                                                                                                                                                                                                                                                                                                                                                                                                                                                                                                                                                                                                                                                                                                                                                                                                                                                                                                                                                                                                                                                                                                                                                                                                                                                                                                                                                                                                          | <u>SPACING</u> | QTY              |           |                                                                        |
|        | <pre>/ / / / / / / / / / / / / / / / / / /</pre> |                   | MEADOW SEED MIX                              |                                      |                       |                                                                                                                                                                                                                                                                                                                                                                                                                                                                                                                                                                                                                                                                                                                                                                                                                                                                                                                                                                                                                                                                                                                                                                                                                                                                                                                                                                                                                                                                                                                                                                                                                                                                                                                                                                                                                                                                                                                                                                                                                                                                                                                                |                | 20,395 S         | F         |                                                                        |
|        |                                                  | LC                | LIRIOPE SPICATA                              | CREEPING LILY TURF                   | 1 GAL.                | POT                                                                                                                                                                                                                                                                                                                                                                                                                                                                                                                                                                                                                                                                                                                                                                                                                                                                                                                                                                                                                                                                                                                                                                                                                                                                                                                                                                                                                                                                                                                                                                                                                                                                                                                                                                                                                                                                                                                                                                                                                                                                                                                            | 36" o.c.       | 195              | 6<br>L2.3 | Washingto                                                              |
|        |                                                  |                   |                                              |                                      |                       |                                                                                                                                                                                                                                                                                                                                                                                                                                                                                                                                                                                                                                                                                                                                                                                                                                                                                                                                                                                                                                                                                                                                                                                                                                                                                                                                                                                                                                                                                                                                                                                                                                                                                                                                                                                                                                                                                                                                                                                                                                                                                                                                |                |                  |           |                                                                        |

## Plant Legend

|                              | egena         |                                              |                        |
|------------------------------|---------------|----------------------------------------------|------------------------|
| IREES                        | <u>CODE</u>   | BOTANICAL NAME                               | COMMON NAME            |
|                              | AW            | ACER TRUNCATUM X PLATANOIDES 'KEITHSFORM' TM | NORWEGIAN SUNSET MAPLE |
| E Juniur                     | СК            | CORNUS KOUSA                                 | KOUSA DOGWOOD          |
| لر کی لو<br>ج کی لو<br>جسر ج | PC            | PINUS CONTORTA CONTORTA                      | SHORE PINE             |
|                              | PD            | PSEUDOTSUGA MENZIESII                        | DOUGLAS FIR            |
| SHRUBS                       | <u>CODE</u>   | BOTANICAL NAME                               | COMMON NAME            |
| Second Second                | CW            | CISTUS X HYBRIDUS                            | WHITE ROCKROSE         |
| $\bigcirc$                   | GS            | GAULTHERIA SHALLON                           | SALAL                  |
| $\odot$                      | HA            | HYDRANGEA ARBORESCENS 'ANNABELLE'            | ANNABELLE HYDRANGEA    |
| $\bigcirc$                   | LT            | LIGUSTRUM JAPONICUM 'TEXANUM'                | WAX LEAF PRIVET        |
|                              | LP            | LONICERA PILEATA                             | PRIVET HONEYSUCKLE     |
| 0                            | МН            | MAHONIA NERVOSA                              | OREGON GRAPE           |
| GROUND COVER                 | <u>s code</u> | BOTANICAL NAME                               | COMMON NAME            |
|                              |               | MEADOW SEED MIX                              |                        |
|                              | LC            | LIRIOPE SPICATA                              | CREEPING LILY TURF     |