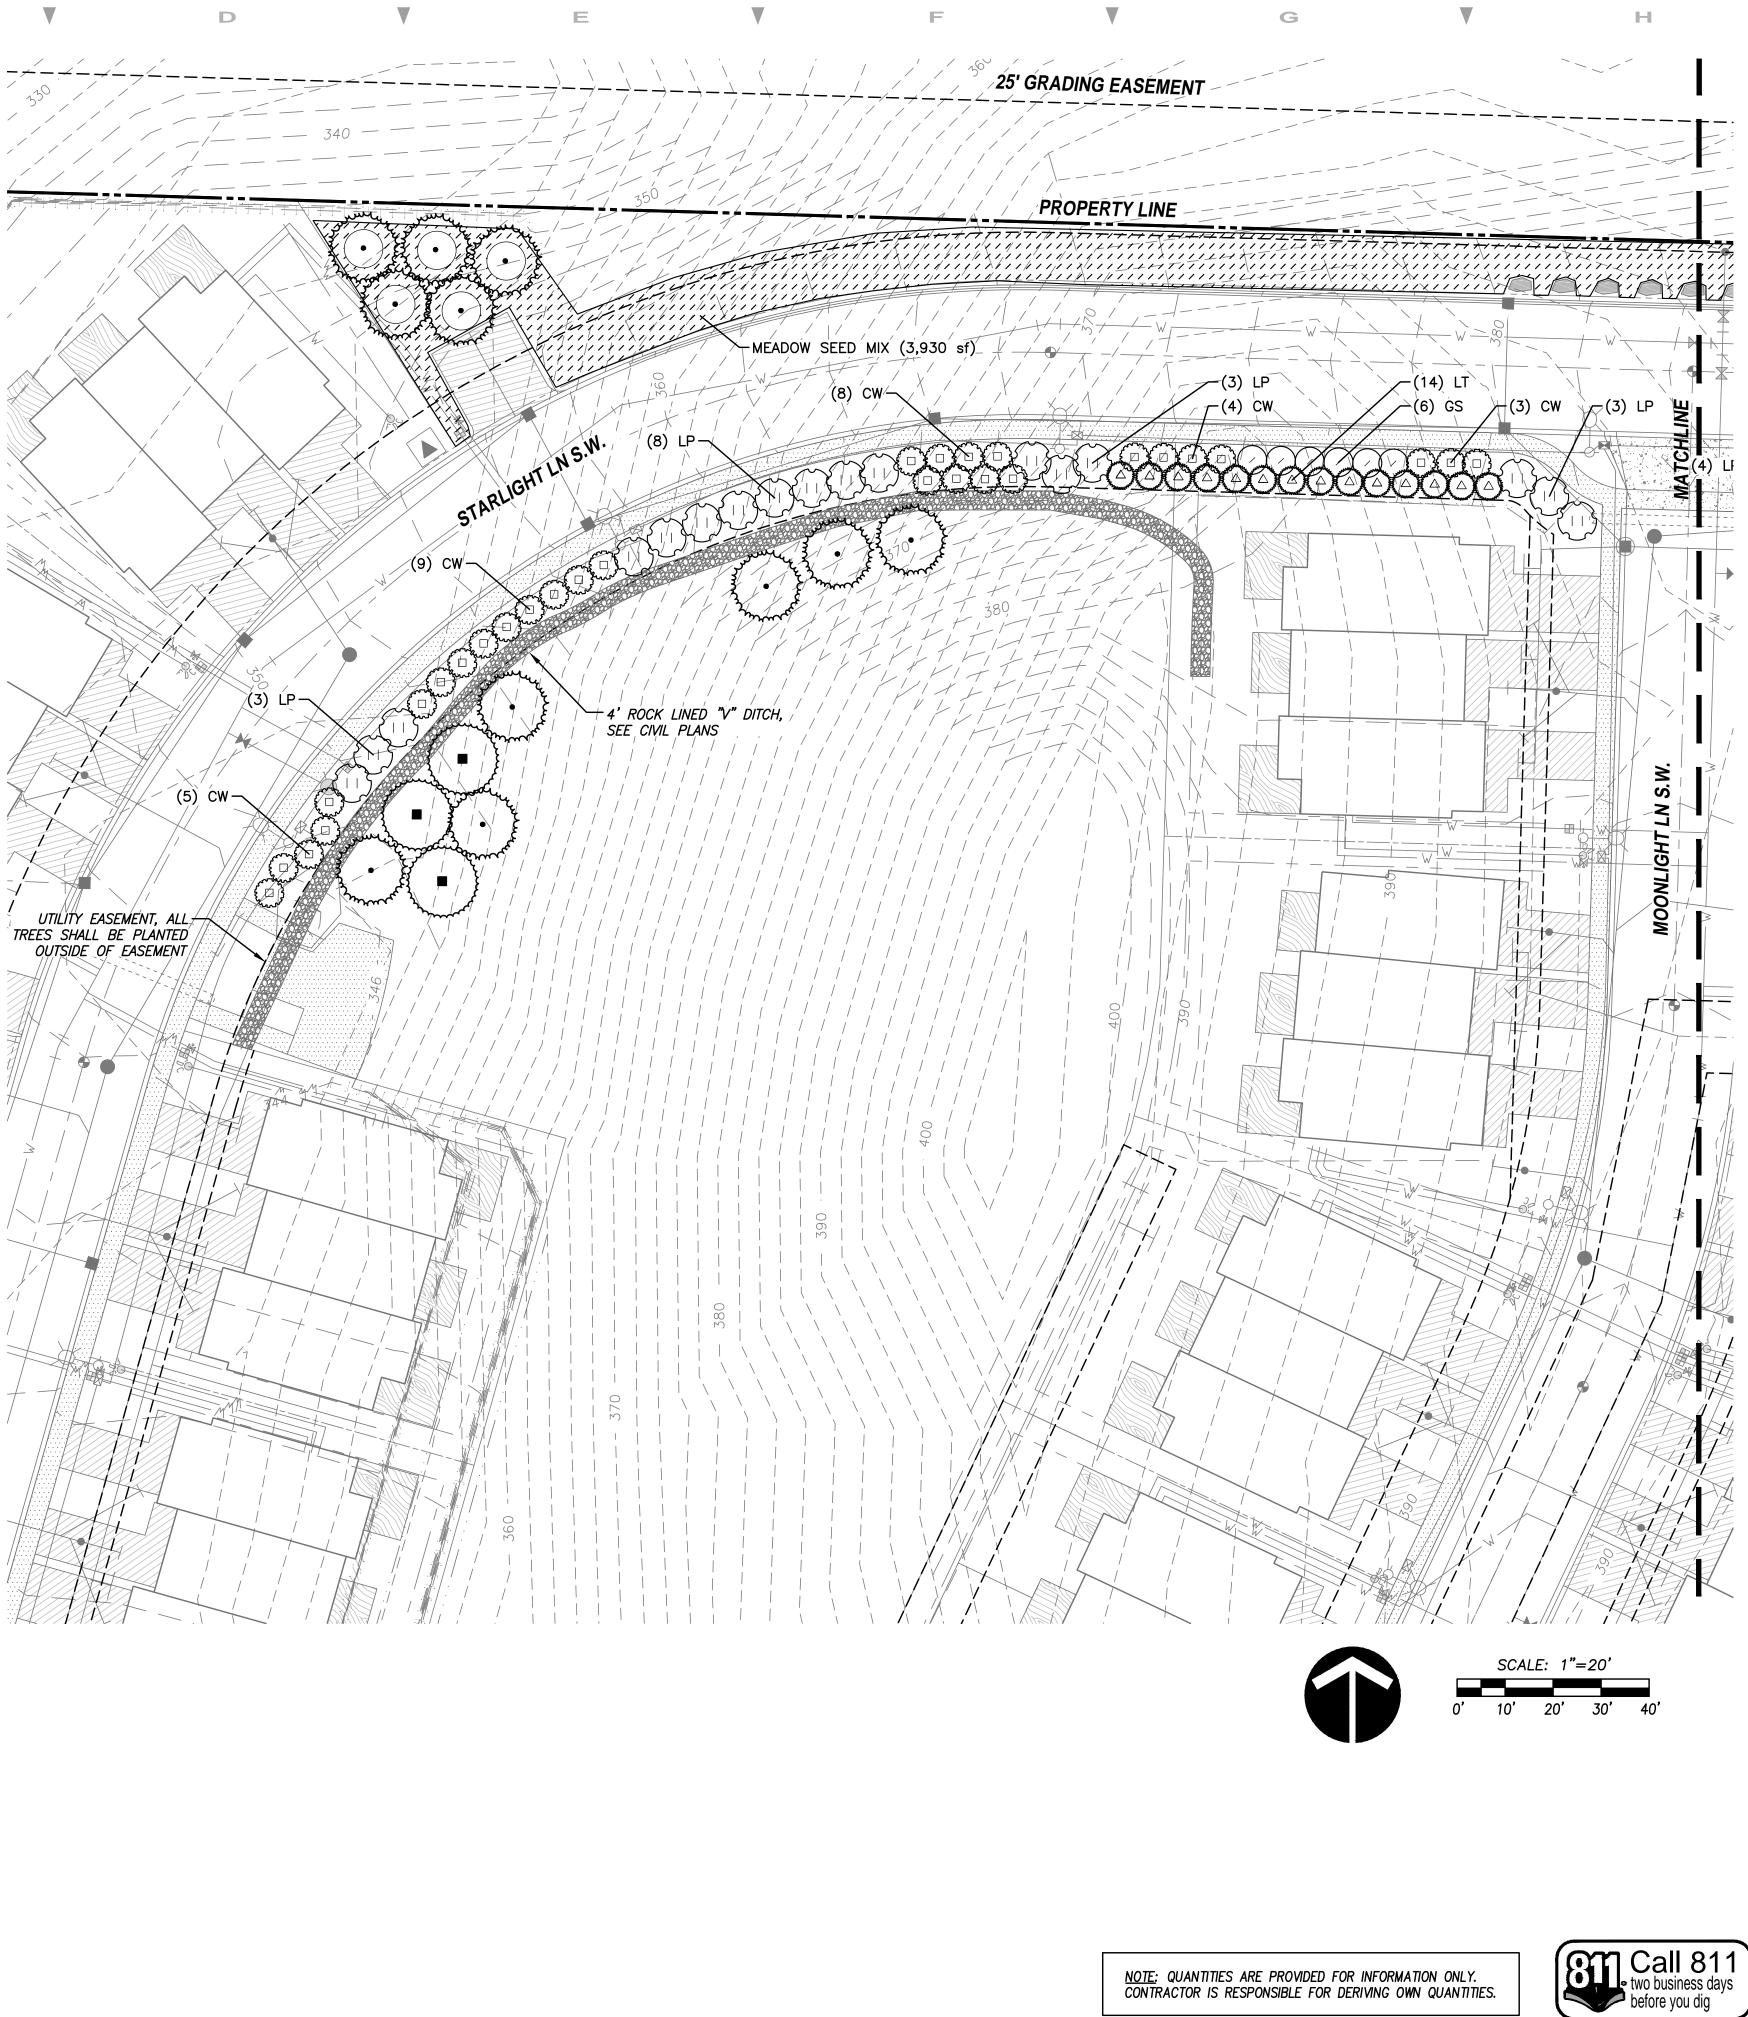

#### **Meadow Seed Mix Notes**

- 1. MEADOW SEED MIX SHALL BE "NATIVE PACIFIC NORTHWEST" WILDFLOWER SEED MIX FROM SUNMARK SEEDS (503.241.7333). APPLY SEED AT 0.5 LBS PER 1,000 SQ. FT.
- 2. MEADOW SEED MIX AREAS DO NOT REQUIRE SCARIFICATION OR AMENDMENT. SOW MEADOW SEED MIX ON TOP OF, OR IN COMBINATION WITH, THE SEED MIXTURE FOR EROSION CONTROL (BY OTHERS, SEE CIVIL PLANS).
- 3. MANUALLY WATER MEADOW SEED MIX THOROUGHLY AT TIME OF PLANTING.

#### Plant Schedule

|        | Plant Se                                         | ched              | ule                                          |                                      |                       | n an thu an an statistic statistic strategy and a state of the state o | S              |                  |           |                                                                        |
|--------|--------------------------------------------------|-------------------|----------------------------------------------|--------------------------------------|-----------------------|--------------------------------------------------------------------------------------------------------------------------------------------------------------------------------------------------------------------------------------------------------------------------------------------------------------------------------------------------------------------------------------------------------------------------------------------------------------------------------------------------------------------------------------------------------------------------------------------------------------------------------------------------------------------------------------------------------------------------------------------------------------------------------------------------------------------------------------------------------------------------------------------------------------------------------------------------------------------------------------------------------------------------------------------------------------------------------------------------------------------------------------------------------------------------------------------------------------------------------------------------------------------------------------------------------------------------------------------------------------------------------------------------------------------------------------------------------------------------------------------------------------------------------------------------------------------------------------------------------------------------------------------------------------------------------------------------------------------------------------------------------------------------------------------------------------------------------------------------------------------------------------------------------------------------------------------------------------------------------------------------------------------------------------------------------------------------------------------------------------------------------|----------------|------------------|-----------|------------------------------------------------------------------------|
| /      | IREES                                            | <u>CODE</u>       | BOTANICAL NAME                               | COMMON NAME                          | <u>SIZE</u>           | CONT.                                                                                                                                                                                                                                                                                                                                                                                                                                                                                                                                                                                                                                                                                                                                                                                                                                                                                                                                                                                                                                                                                                                                                                                                                                                                                                                                                                                                                                                                                                                                                                                                                                                                                                                                                                                                                                                                                                                                                                                                                                                                                                                          |                | QTY              |           |                                                                        |
| $\sim$ |                                                  | AW                | ACER TRUNCATUM X PLATANOIDES 'KEITHSFORM' TM | NORWEGIAN SUNSET MAPLE               | 2" CAL.               | B&B OR CONTAINER                                                                                                                                                                                                                                                                                                                                                                                                                                                                                                                                                                                                                                                                                                                                                                                                                                                                                                                                                                                                                                                                                                                                                                                                                                                                                                                                                                                                                                                                                                                                                                                                                                                                                                                                                                                                                                                                                                                                                                                                                                                                                                               |                | 19               | 1<br>L2.3 | EXISTING TUMWATER —<br>ELEMENTARY FIELD FENCE,<br>APPROXIMATE LOCATION |
| { •    |                                                  | СК                | CORNUS KOUSA                                 | KOUSA DOGWOOD                        | 2" CAL.               | B&B OR CONTAINER                                                                                                                                                                                                                                                                                                                                                                                                                                                                                                                                                                                                                                                                                                                                                                                                                                                                                                                                                                                                                                                                                                                                                                                                                                                                                                                                                                                                                                                                                                                                                                                                                                                                                                                                                                                                                                                                                                                                                                                                                                                                                                               |                | 12               |           |                                                                        |
|        | yyu / wu                                         | PC                | PINUS CONTORTA CONTORTA                      | SHORE PINE                           | 6' HT.                | B&B OR CONTAINER                                                                                                                                                                                                                                                                                                                                                                                                                                                                                                                                                                                                                                                                                                                                                                                                                                                                                                                                                                                                                                                                                                                                                                                                                                                                                                                                                                                                                                                                                                                                                                                                                                                                                                                                                                                                                                                                                                                                                                                                                                                                                                               |                | 51               | 3<br>L2.3 |                                                                        |
| { ■    |                                                  | PD                | PSEUDOTSUGA MENZIESII                        | DOUGLAS FIR                          | 6' HT.                | B&B OR CONTAINER                                                                                                                                                                                                                                                                                                                                                                                                                                                                                                                                                                                                                                                                                                                                                                                                                                                                                                                                                                                                                                                                                                                                                                                                                                                                                                                                                                                                                                                                                                                                                                                                                                                                                                                                                                                                                                                                                                                                                                                                                                                                                                               |                | 14               |           |                                                                        |
| سرر    | SHRUBS                                           | <u>CODE</u><br>CW | BOTANICAL NAME<br>CISTUS X HYBRIDUS          | <u>COMMON_NAME</u><br>WHITE_ROCKROSE | <u>SIZE</u><br>2 GAL. | <u>CONT.</u><br>POT                                                                                                                                                                                                                                                                                                                                                                                                                                                                                                                                                                                                                                                                                                                                                                                                                                                                                                                                                                                                                                                                                                                                                                                                                                                                                                                                                                                                                                                                                                                                                                                                                                                                                                                                                                                                                                                                                                                                                                                                                                                                                                            |                | <u>QTY</u><br>74 | 4<br>L2.3 |                                                                        |
|        |                                                  | GS                | GAULTHERIA SHALLON                           | SALAL                                | 2 GAL.                | POT                                                                                                                                                                                                                                                                                                                                                                                                                                                                                                                                                                                                                                                                                                                                                                                                                                                                                                                                                                                                                                                                                                                                                                                                                                                                                                                                                                                                                                                                                                                                                                                                                                                                                                                                                                                                                                                                                                                                                                                                                                                                                                                            |                | 52               |           |                                                                        |
|        | ${}^{}$                                          | HA                | HYDRANGEA ARBORESCENS 'ANNABELLE'            | ANNABELLE HYDRANGEA                  | 2 GAL.                | POT                                                                                                                                                                                                                                                                                                                                                                                                                                                                                                                                                                                                                                                                                                                                                                                                                                                                                                                                                                                                                                                                                                                                                                                                                                                                                                                                                                                                                                                                                                                                                                                                                                                                                                                                                                                                                                                                                                                                                                                                                                                                                                                            |                | 12               |           |                                                                        |
|        | $\bigcirc$                                       | LT                | LIGUSTRUM JAPONICUM 'TEXANUM'                | WAX LEAF PRIVET                      | 2 GAL.                | POT                                                                                                                                                                                                                                                                                                                                                                                                                                                                                                                                                                                                                                                                                                                                                                                                                                                                                                                                                                                                                                                                                                                                                                                                                                                                                                                                                                                                                                                                                                                                                                                                                                                                                                                                                                                                                                                                                                                                                                                                                                                                                                                            |                | 65               |           | <b>[</b>                                                               |
|        |                                                  | LP                | LONICERA PILEATA                             | PRIVET HONEYSUCKLE                   | 2 GAL.                | РОТ                                                                                                                                                                                                                                                                                                                                                                                                                                                                                                                                                                                                                                                                                                                                                                                                                                                                                                                                                                                                                                                                                                                                                                                                                                                                                                                                                                                                                                                                                                                                                                                                                                                                                                                                                                                                                                                                                                                                                                                                                                                                                                                            |                | 77               |           |                                                                        |
|        | 0                                                | MH                | MAHONIA NERVOSA                              | OREGON GRAPE                         | 1 GAL.                | POT                                                                                                                                                                                                                                                                                                                                                                                                                                                                                                                                                                                                                                                                                                                                                                                                                                                                                                                                                                                                                                                                                                                                                                                                                                                                                                                                                                                                                                                                                                                                                                                                                                                                                                                                                                                                                                                                                                                                                                                                                                                                                                                            |                | 30               |           | A.S.                                                                   |
|        | GROUND COVERS                                    | <u>CODE</u>       | BOTANICAL NAME                               | COMMON NAME                          | <u>SIZE</u>           | CONT.                                                                                                                                                                                                                                                                                                                                                                                                                                                                                                                                                                                                                                                                                                                                                                                                                                                                                                                                                                                                                                                                                                                                                                                                                                                                                                                                                                                                                                                                                                                                                                                                                                                                                                                                                                                                                                                                                                                                                                                                                                                                                                                          | <u>SPACING</u> | QTY              |           |                                                                        |
|        | <pre>/ / / / / / / / / / / / / / / / / / /</pre> |                   | MEADOW SEED MIX                              |                                      |                       |                                                                                                                                                                                                                                                                                                                                                                                                                                                                                                                                                                                                                                                                                                                                                                                                                                                                                                                                                                                                                                                                                                                                                                                                                                                                                                                                                                                                                                                                                                                                                                                                                                                                                                                                                                                                                                                                                                                                                                                                                                                                                                                                |                | 20,395 S         | F         |                                                                        |
|        |                                                  | LC                | LIRIOPE SPICATA                              | CREEPING LILY TURF                   | 1 GAL.                | POT                                                                                                                                                                                                                                                                                                                                                                                                                                                                                                                                                                                                                                                                                                                                                                                                                                                                                                                                                                                                                                                                                                                                                                                                                                                                                                                                                                                                                                                                                                                                                                                                                                                                                                                                                                                                                                                                                                                                                                                                                                                                                                                            | 36" o.c.       | 195              | 6<br>L2.3 | Washingto                                                              |
|        |                                                  |                   |                                              |                                      |                       |                                                                                                                                                                                                                                                                                                                                                                                                                                                                                                                                                                                                                                                                                                                                                                                                                                                                                                                                                                                                                                                                                                                                                                                                                                                                                                                                                                                                                                                                                                                                                                                                                                                                                                                                                                                                                                                                                                                                                                                                                                                                                                                                |                |                  |           |                                                                        |

## Plant Legend

|                              | egena         |                                              |                        |
|------------------------------|---------------|----------------------------------------------|------------------------|
| IREES                        | <u>CODE</u>   | BOTANICAL NAME                               | COMMON NAME            |
|                              | AW            | ACER TRUNCATUM X PLATANOIDES 'KEITHSFORM' TM | NORWEGIAN SUNSET MAPLE |
| E Juniur                     | СК            | CORNUS KOUSA                                 | KOUSA DOGWOOD          |
| لر کی لو<br>ج کی لو<br>جسر ج | PC            | PINUS CONTORTA CONTORTA                      | SHORE PINE             |
|                              | PD            | PSEUDOTSUGA MENZIESII                        | DOUGLAS FIR            |
| SHRUBS                       | <u>CODE</u>   | BOTANICAL NAME                               | COMMON NAME            |
| Second Second                | CW            | CISTUS X HYBRIDUS                            | WHITE ROCKROSE         |
| $\bigcirc$                   | GS            | GAULTHERIA SHALLON                           | SALAL                  |
| $\odot$                      | HA            | HYDRANGEA ARBORESCENS 'ANNABELLE'            | ANNABELLE HYDRANGEA    |
| $\bigcirc$                   | LT            | LIGUSTRUM JAPONICUM 'TEXANUM'                | WAX LEAF PRIVET        |
|                              | LP            | LONICERA PILEATA                             | PRIVET HONEYSUCKLE     |
| 0                            | МН            | MAHONIA NERVOSA                              | OREGON GRAPE           |
| GROUND COVER                 | <u>s code</u> | BOTANICAL NAME                               | COMMON NAME            |
|                              |               | MEADOW SEED MIX                              |                        |
|                              | LC            | LIRIOPE SPICATA                              | CREEPING LILY TURF     |