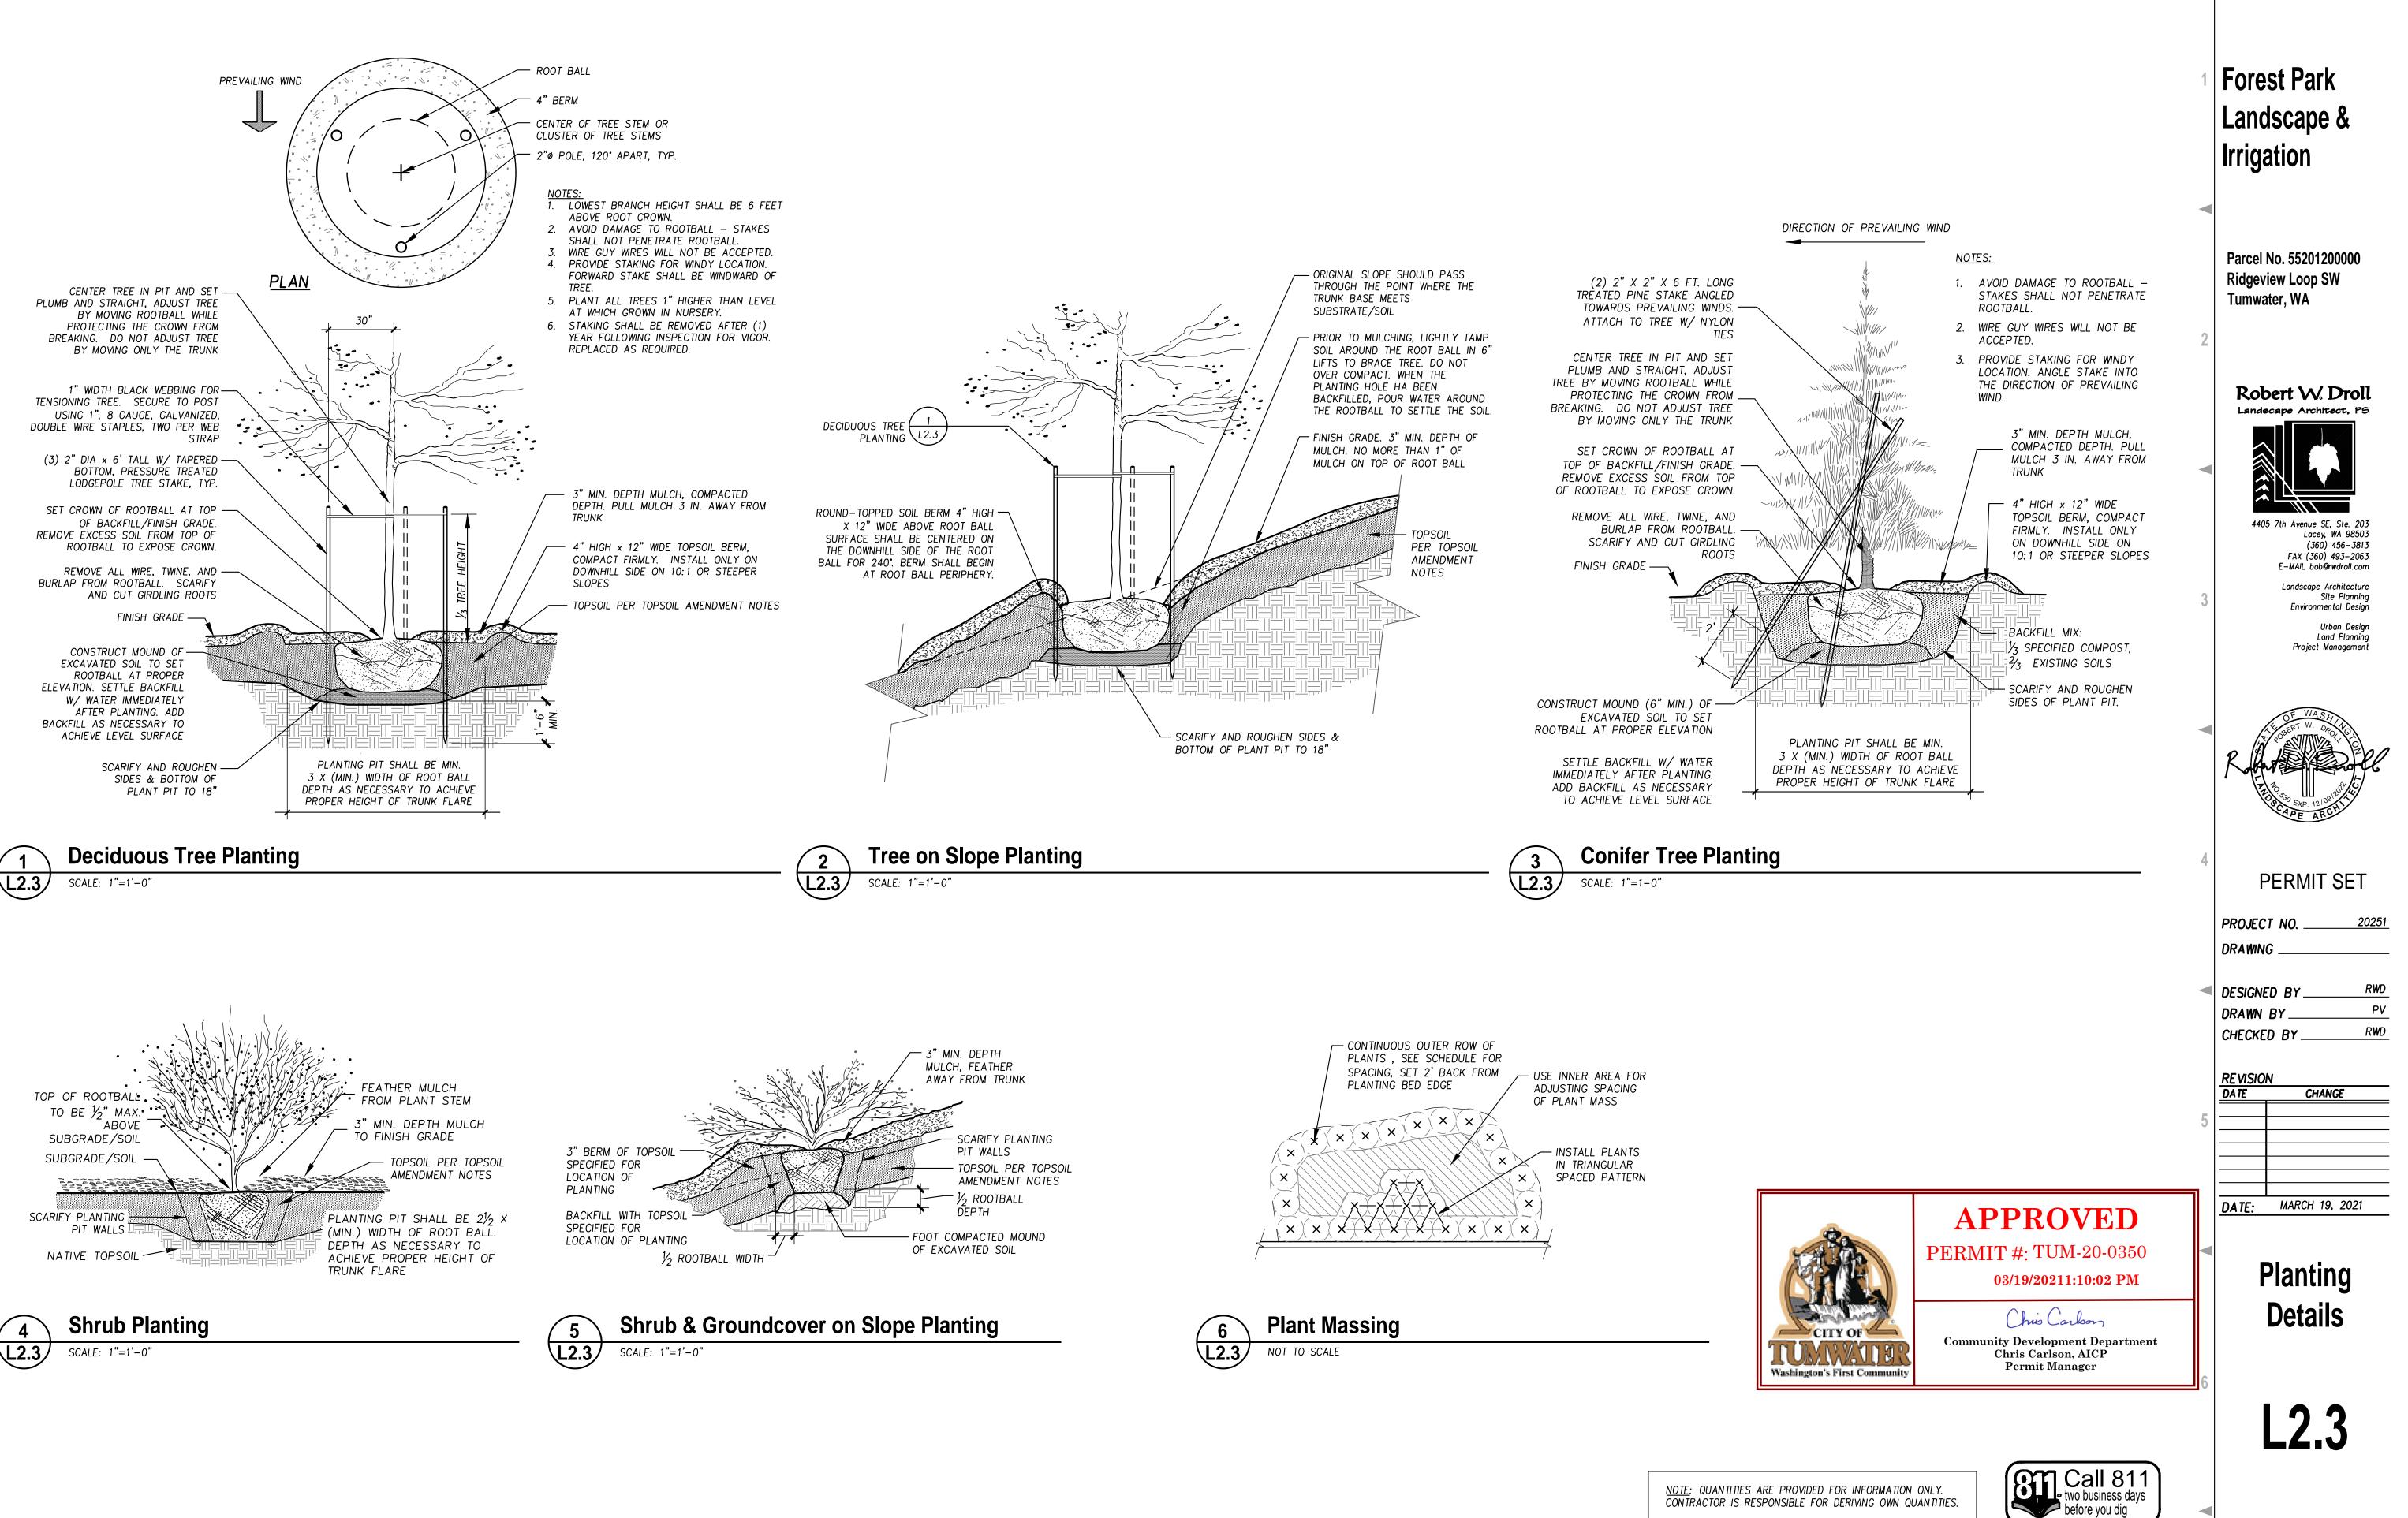

# Planting Improvements General Notes

Α

1. ALL SHRUB PLANTING AREAS SHALL RECEIVE 3" MEDIUM BARK MULCH AFTER PLANTING PER WSDOTSS 8-02.3(11) AND 9-14.4.

В

- 2. CONTRACTOR IS REQUIRED TO VERIFY EXISTING UTILITY LOCATIONS PRIOR TO CONSTRUCTION.
- 3. CONTRACTOR SHALL COORDINATE ALL WORK WITH THE GENERAL CONTRACTOR. ALL CONSTRUCTION CONFLICTS SHALL BE BROUGHT TO THE ATTENTION OF THE GENERAL CONTRACTOR AND CONSTRUCTION OBSERVER IMMEDIATELY UPON RECOGNITION.
- 4. CONTRACTOR IS RESPONSIBLE FOR A THOROUGH CLEAN-UP FOR HIS/HER RESPECTIVE WORK, DAILY AND AT PROJECT CLOSE-OUT.
- 5. CONTRACTOR IS RESPONSIBLE FOR PROTECTING ALL EXISTING IMPROVEMENTS. DAMAGE TO THE EXISTING IMPROVEMENTS BY THE CONTRACTOR SHALL BE REPAIRED OR REPLACED BY THE CONTRACTOR AND/OR QUALIFIED INSTALLERS/TRADES ACCEPTABLE TO THE SOLE SATISFACTION OF THE CONSTRUCTION OBSERVER AND AT NO COST TO THE OWNER.
- 6. PRIOR TO PLANT INSTALLATION ALL LANDSCAPE AREAS SHALL RECEIVE TOPSOIL OR TOPSOIL AMENDMENT AS DIRECTED IN THE TOPSOIL AMENDMENT NOTES.
- 7. PLANT MATERIALS SHALL MEET STANDARDS SET FORTH IN THE LATEST EDITION OF THE AMERICAN ASSOCIATION OF NURSERYMEN STANDARD (ANSI Z60.1) AND WASHINGTON STATE STANDARDS FOR NURSERY STOCK ORDER NO. 1627. ALL PLANT MATERIALS SHALL HAVE SUFFICIENT ROOT DEVELOPMENT TO ASSURE SURVIVAL AND HEALTHY GROWTH. CONTAINER GROWN PLANT MATERIALS ARE REQUIRED TO HAVE SUFFICIENT ROOT GROWTH TO HOLD THE SOIL INTACT WHEN REMOVED FROM THE CONTAINER, BUT SHALL NOT BE ROOT BOUND.
- 8. OWNER SHALL ASSUME ALL RESPONSIBILITY FOR MAINTAINING LANDSCAPE AND IRRIGATION IMPROVEMENTS FOR THE LIFE OF THIS PROJECT. CONTRACTOR SHALL WARRANTY TREES, SHRUBS AND GROUNDCOVERS FOR A PERIOD OF ONE YEAR AFTER SUBSTANTIAL COMPLETION OF INSTALLATION.
- 9. CITY OF TUMWATER STANDARD NOTE: MAINTENANCE OF REQUIRED LANDSCAPING WITHIN THE PUBLIC RIGHT-OF-WAY IS THE SOLE RESPONSIBILITY OF THE (PROPERTY OWNERS) OR (HOMEOWNERS ASSOCIATION) WITHIN THIS LAND DIVISION. THE CITY OF TUMWATER HAS NO RESPONSIBILITY TO MAINTAIN OR SERVICE SAID LANDSCAPING.

#### **Topsoil Amendment Notes**

- 1. IRRIGATED (SHRUB) AREAS ONLY: CONTRACTOR SHALL SCARIFY SHRUB PLANTING AREAS TO 12" DEPTH PRIOR TO AMENDMENT.
- 2. IRRIGATED (SHRUB) AREAS ONLY: CONTRACTOR SHALL AMEND ALL SHRUB PLANTING AREAS WITH 3" OF FINE COMPOST, TILLED TO A DEPTH OF 8". FINE COMPOST SHALL MEET WSDOT STANDARD SPECIFICATION 9-14.4(8).