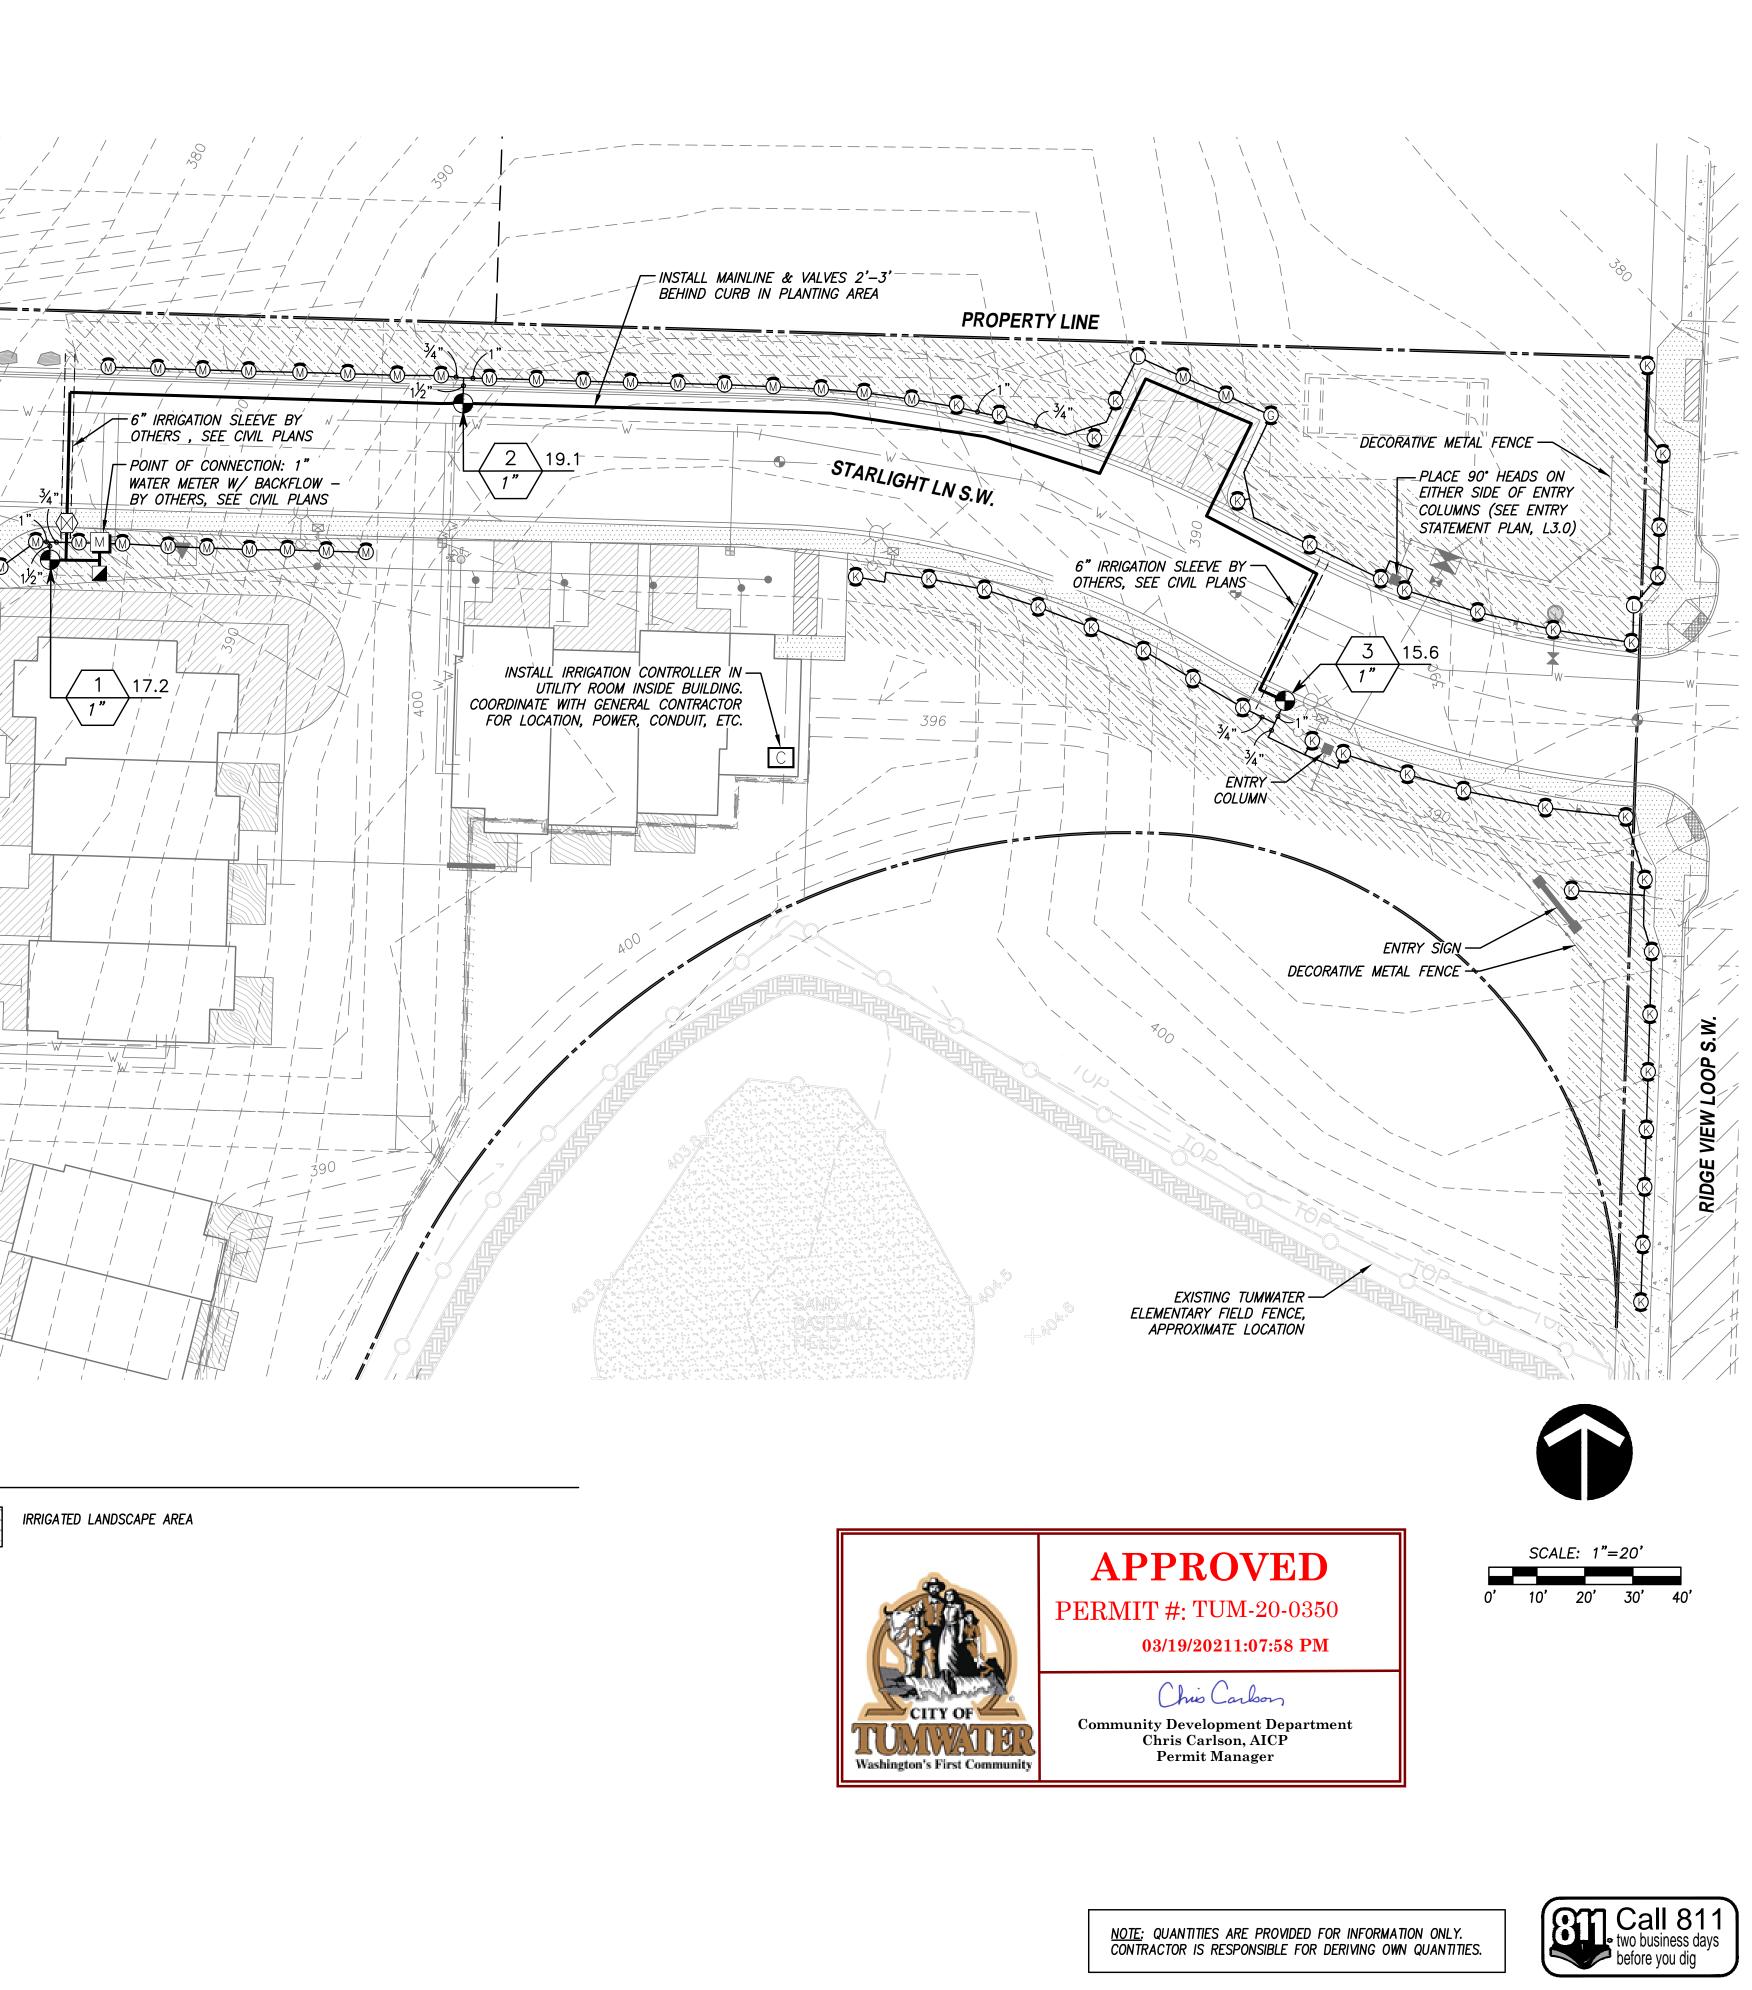

### Valve Schedule

| <u>NUMBER</u> | <u>MODEL</u>         | <u>SIZE</u> | <u>TYPE</u>  | <u>GPM</u> | <u>DESIGN PSI</u> |
|---------------|----------------------|-------------|--------------|------------|-------------------|
| 1             | REMOTE CONTROL VALVE | 1"          | SHRUB ROTARY | 17.18      | 40                |
| 2             | REMOTE CONTROL VALVE | 1"          | SHRUB ROTARY | 19.15      | 40                |
| 3             | REMOTE CONTROL VALVE | 1"          | SHRUB ROTARY | 15.58      | 40                |

### Irrigation Schedule

|                       |                                                                                                                                                                                                     |            |            | _    |
|-----------------------|-----------------------------------------------------------------------------------------------------------------------------------------------------------------------------------------------------|------------|------------|------|
| <u>SYMBOL</u>         | MANUFACTURER/MODEL                                                                                                                                                                                  | <u>ARC</u> | <u>PSI</u> |      |
| $\Box$                | HUNTER MP1000 PROS-12-PRS40-CV                                                                                                                                                                      | 210–270    | 40         |      |
| $\odot$               | HUNTER MP1000 PROS-12-PRS40-CV                                                                                                                                                                      | 90–210     | 40         | 4    |
| Õ                     | HUNTER MP2000 PROS-12-PRS40-CV                                                                                                                                                                      | 210–270    | 40         | L1.2 |
| $\bigotimes$          | HUNTER MP2000 PROS-12-PRS40-CV                                                                                                                                                                      | 90–210     | 40         |      |
| SYMBOL                | MANUFACTURER/MODEL/DESCRIPTION                                                                                                                                                                      |            |            |      |
| •                     | REMOTE CONTROL VALVE<br>HUNTER PGV—101G — 1" PLASTIC ELECTRIC REMOTE<br>CONTROL VALVE, FOR RESIDENTIAL/LIGHT COMMERCIAL<br>USE. FEMALE NPT INLET/OUTLET. GLOBE<br>CONFIGURATION, WITH FLOW CONTROL. | 2<br>L1.2  |            |      |
| $\bigotimes$          | MANUAL CONTROL VALVE<br>NIBCO T—113—K— CLASS 125 BRONZE GATE MANUAL<br>CONTROL VALVE WITH CROSS HANDLE, SAME SIZE AS<br>MAINLINE PIPE DIAMETER AT VALVE LOCATION. SIZE<br>RANGE— 1"— 3"             | 7<br>L1.2  |            |      |
|                       | QUICK COUPLER VALVE<br>HUNTER HQ-33DLRC – QUICK COUPLER VALVE, YELLOW<br>LOCKING RUBBER COVER, RED BRASS AND STAINLESS<br>STEEL, WITH 3/4" NPT INLET, 2-PIECE BODY.                                 | 3<br>L1.2  |            |      |
|                       | DRAIN VALVE $\left( \begin{array}{c} 5\\ 112 \end{array} \right)$                                                                                                                                   | _          |            |      |
| С                     | IRRIGIATION CONTROLLER<br>HUNTER XC-600 - 6 STATION CONTROLLER,<br>RESIDENTIAL USE. PLASTIC CABINET, OUTDOOR, WITH 3<br>INDEPENDENT PROGRAMS. 120 VAC.                                              | 6<br>L1.2  |            |      |
|                       | — IRRIGATION LATERAL LINE: PVC CLASS 200 SDR 21                                                                                                                                                     | $\square$  | 1          |      |
|                       | - IRRIGATION MAINLINE: PVC SCHEDULE 40, 1-1/2" UNLESS                                                                                                                                               | S NOTED    | 1.2        |      |
| ======                | $\equiv$ PIPE SLEEVE: IRRIGATION SLEEVE PER CIVIL PLANS                                                                                                                                             |            |            |      |
| <i>#</i> • <i>#</i> • | Valve Callout<br>————————————————————————————————————                                                                                                                                               |            |            |      |

<u>NOTE:</u> QUANTITIES ARE PROVIDED FOR INFORMATION ONLY. CONTRACTOR IS RESPONSIBLE FOR DERIVING OWN QUANTITIES.

E

D

F

Α

С

В

G H