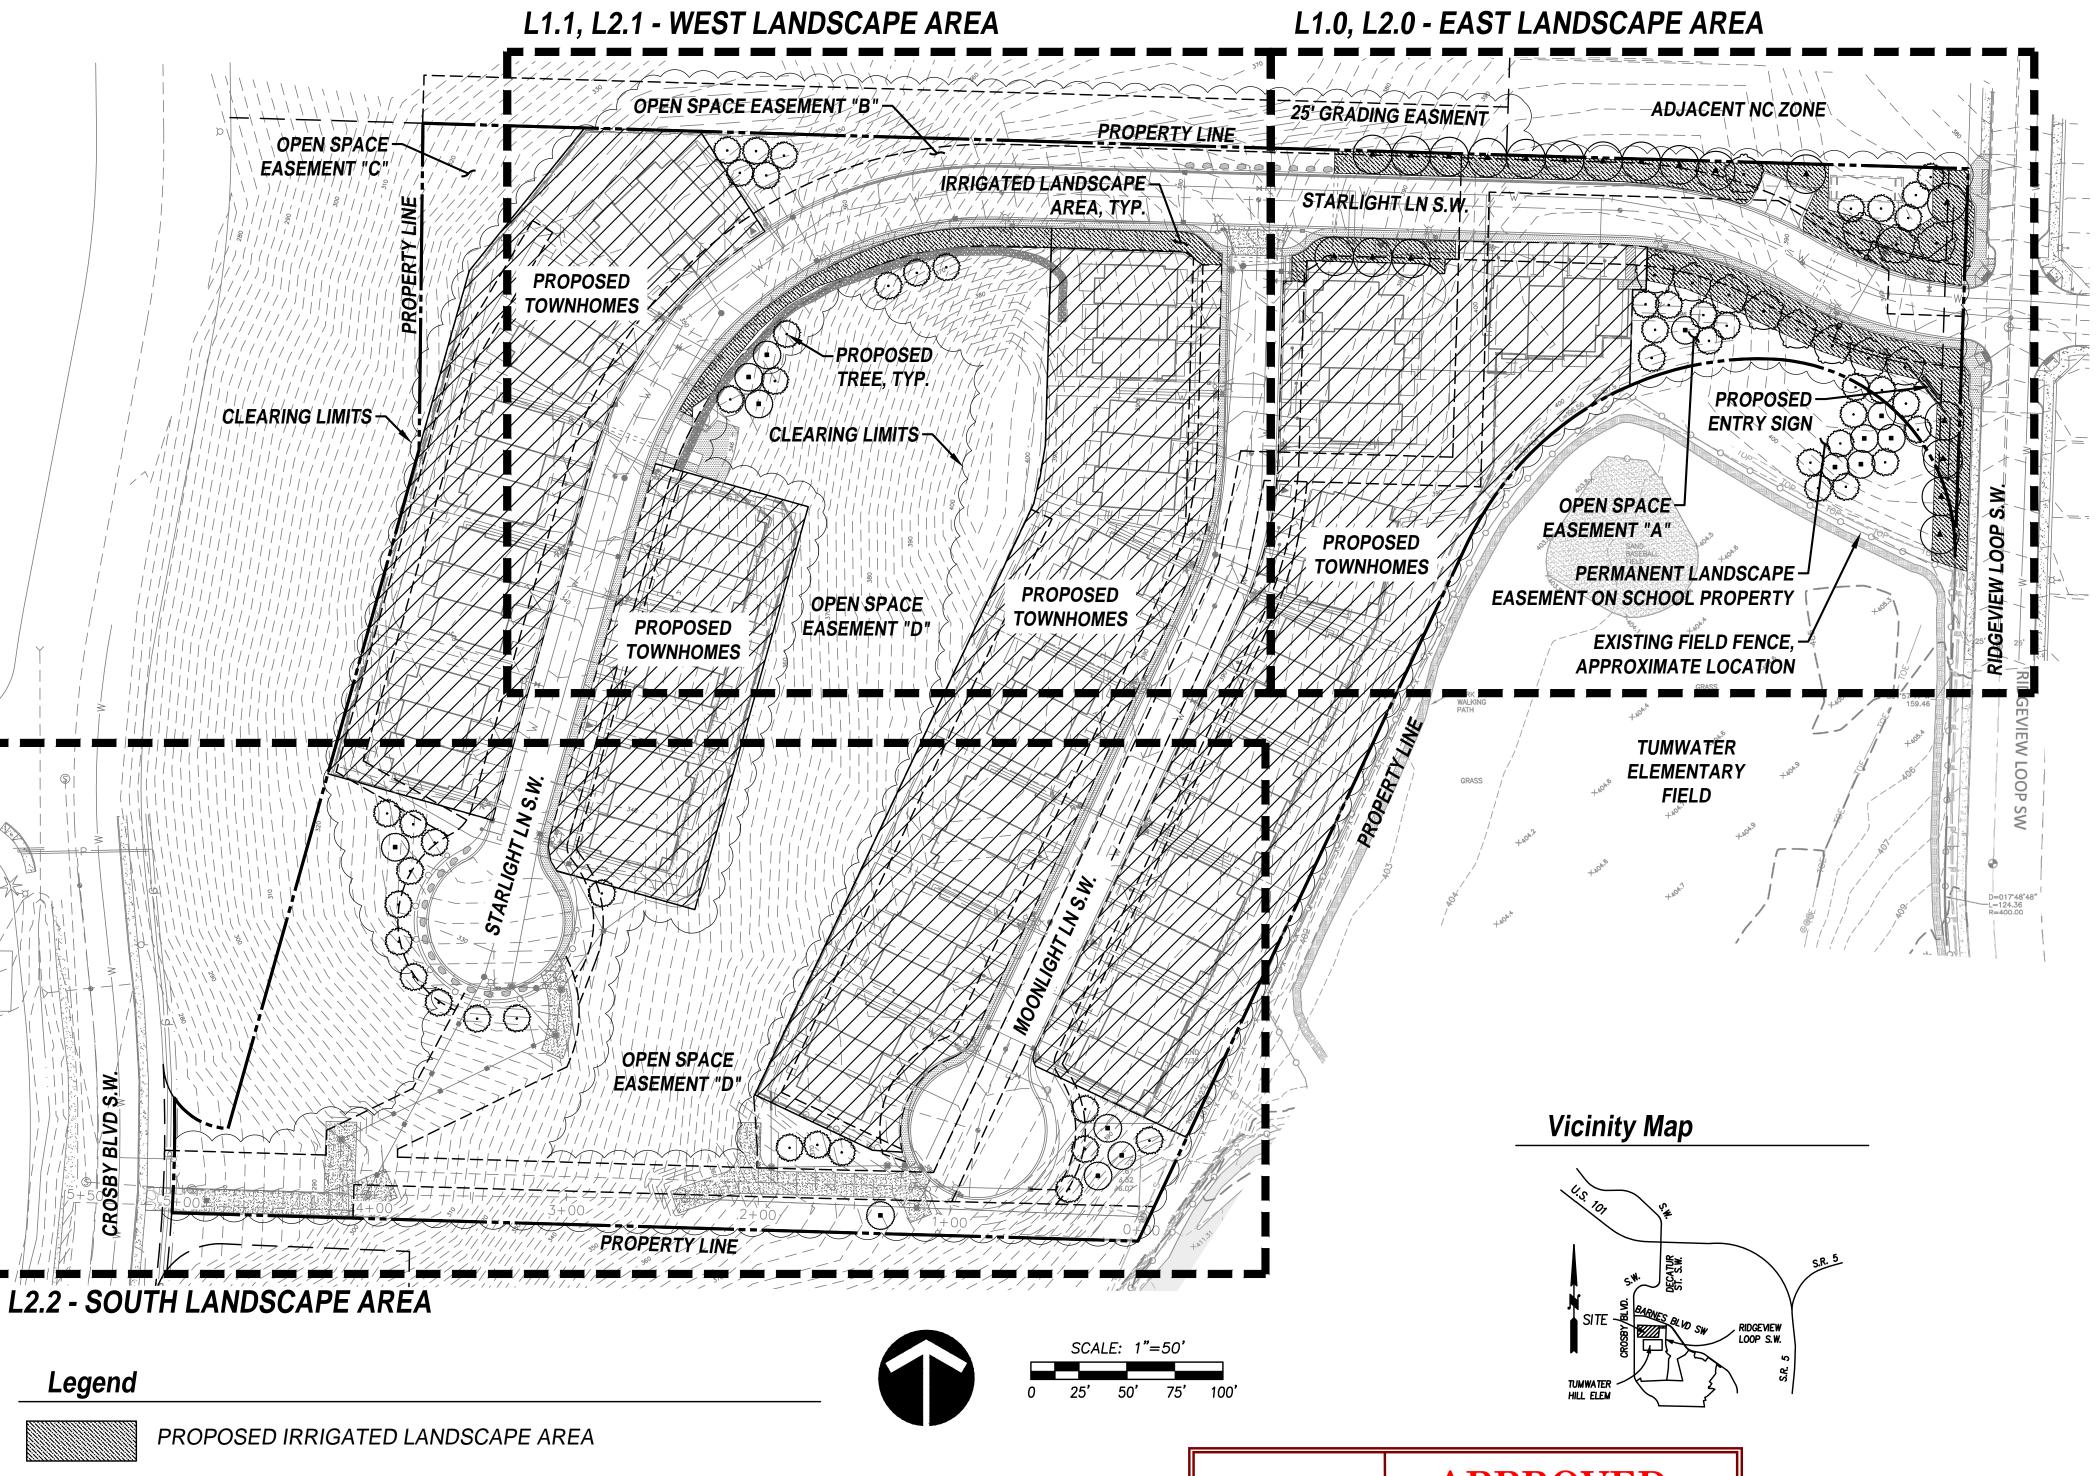

# **Project Site**

PARCEL NO. 55201200000 RIDGEVIEW LOOP SW TUMWATER, WA

## **Project Information**

TOTAL PARCEL AREA: 7.94 ACRES (346,000 SQ. FT.)

TOTAL LANDSCAPE AREA (EXCLUDES TOWNHOME YARDS): 2.86 ACRES (125,000 SQ. FT.)

IRRIGATED LANDSCAPE AREA: 0.34 ACRES (15,000 SQ. FT.)

PERCENT OF SITE COVERED WITH LANDSCAPING (DOES NOT INCLUDE TOWNHOME YARDS): 36%

VEGETATIVE SEPARATION PROVIDED ALONG PROPERTY LINE PER TMC TABLE 18.47 (PARCEL = MFM ZONE):

NORTH (WEST): NONE REQUIRED ABUTTING MFM ZONE NORTH (EAST): TYPE 2 REQUIRED ABUTTING NC ZONE EAST (NORTH): NONE REQUIRED ABUTTING RIDGE VIEW LOOP SW EAST (SOUTH): TOWNHOMES AREA, NOT INCLUDED SOUTH: TYPE 2 REQUIRED ABUTTING SFL ZONE, PROVIDED BY **EXISTING VEGETATION & PROPOSED TREES** 

WEST: NONE REQUIRED ABUTTING CROSBY BLVD SW