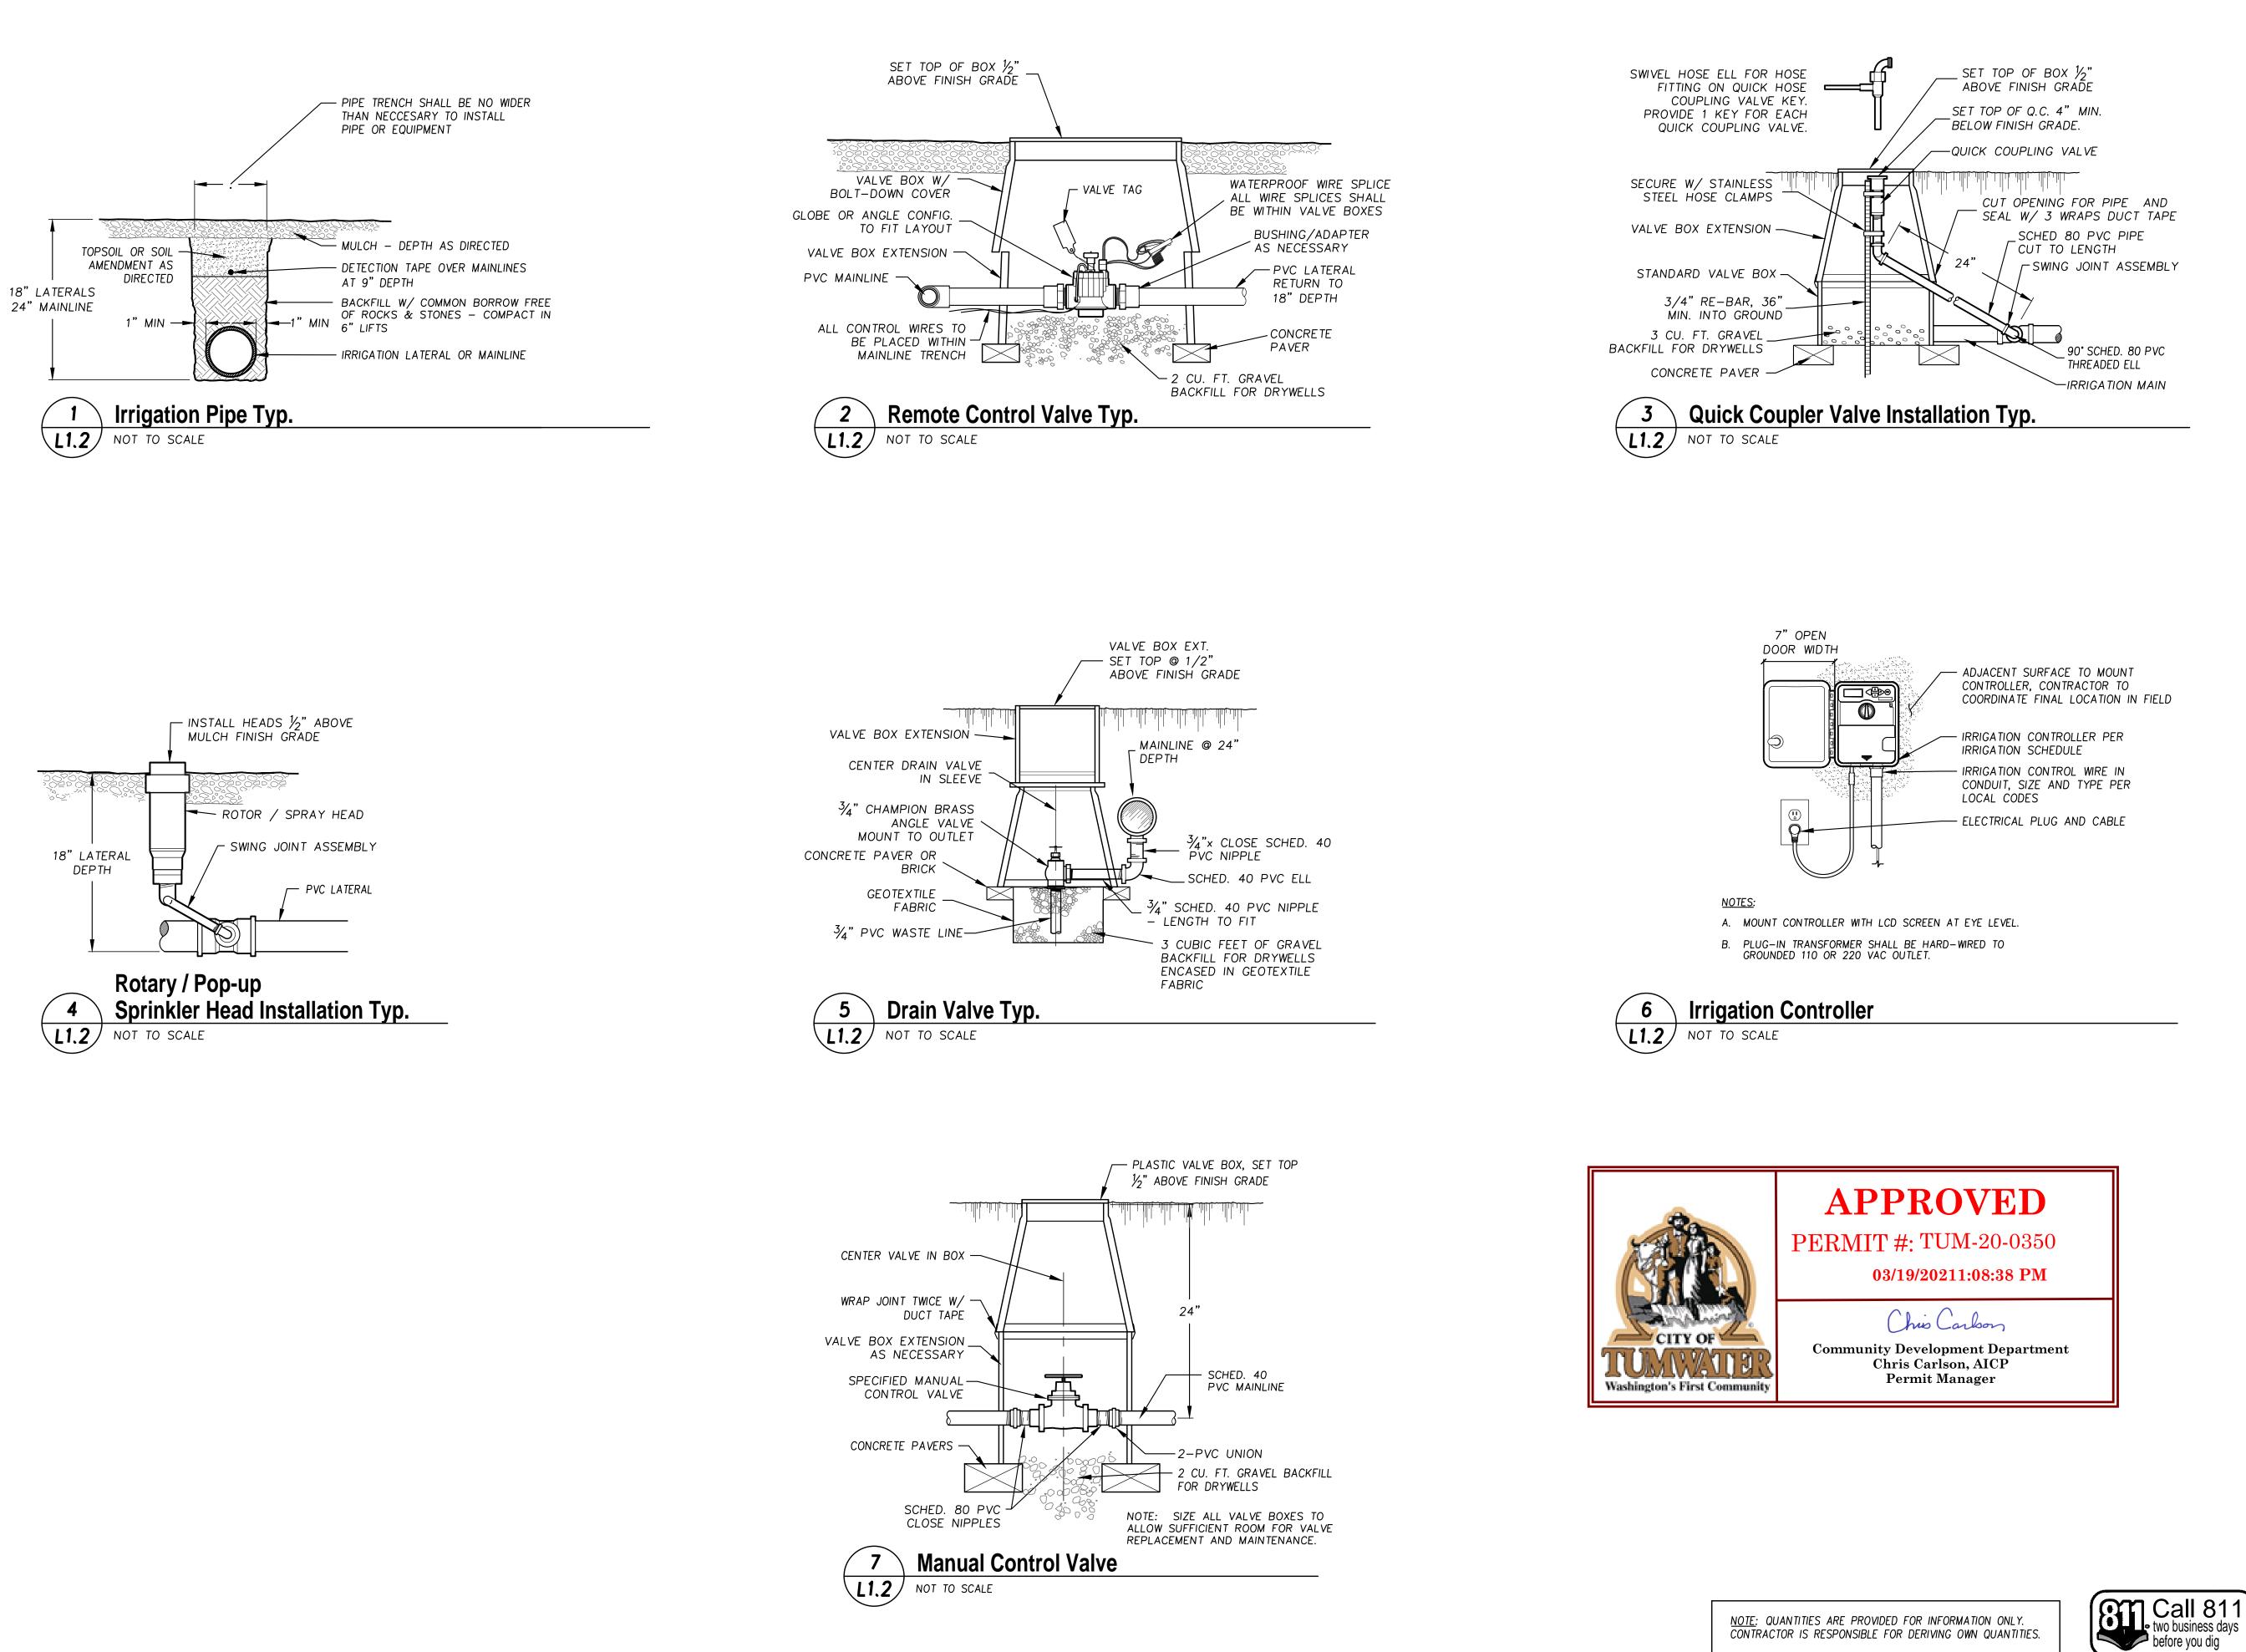

В

- 2. CONTRACTOR SHALL COORDINATE ALL WORK WITH THE GENERAL CONTRACTOR. ALL CONSTRUCTION CONFLICTS SHALL BE BROUGHT TO THE ATTENTION OF THE GENERAL CONTRACTOR AND CONSTRUCTION OBSERVER IMMEDIATELY UPON RECOGNITION.
- 3. CONTRACTOR IS RESPONSIBLE FOR A THOROUGH CLEAN-UP FOR HIS/HER RESPECTIVE WORK, DAILY AND AT PROJECT CLOSE-OUT.
- 4. CONTRACTOR IS RESPONSIBLE FOR PROTECTING ALL EXISTING IMPROVEMENTS. DAMAGE TO EXISTING IMPROVEMENTS BY THE CONTRACTOR SHALL BE REPAIRED OR REPLACED BY THE CONTRACTOR AND/OR QUALIFIED INSTALLERS/TRADES ACCEPTABLE TO THE SOLE SATISFACTION OF THE CONSTRUCTION OBSERVER AND AT NO COST TO THE OWNER.
- 5. SPRINKLER HEAD SYMBOLS SCHEMATICALLY REPRESENT DESIRED SPRAY PATTERNS. FIELD ADJUSTMENTS AND VERIFICATION OF SPRAY PATTERNS WILL BE NECESSARY. ADJUST SPRAY PATTERNS TO WATER LANDSCAPE AREA ONLY AND PREVENT OVERSPRAY ONTO BUILDINGS AND/OR PAVEMENT (UNLESS SPECIAL CIRCUMSTANCES PREVAIL).
- 6. SPRINKLER HEADS FOR SHRUB AREAS ARE TO BE 12" POP-UP TYPE. SPRINKLER HEADS SHALL BE INSTALLED PER MANUFACTURER'S RECOMMENDATIONS.
- 7. EXCEPT WHERE SHOWN ON CIVIL AND LANDSCAPE PLANS, ALL PIPING UNDER HARD SURFACES (INCLUDES CONCRETE, ASPHALT, CRUSHED GRAVEL) SHALL BE SLEEVED WITH 4" DIAMETER PVC CONDUIT EXTENDING THREE (3) FEET BEYOND HARD SURFACE EDGE. MARK ENDS WITH A  $\frac{1}{2}$ " DIAMETER REBAR, 18" IN LENGTH. TOP OF REBAR TO BE 3" UNDER FINISH GRADE SOIL SURFACE. ALL SLEEVES UNDER HARD SURFACE SHALL BE STRAIGHT TO ALLOW FOR IRRIGATION PIPE REPLACEMENT.
- 8. PIPE SIZE SHALL BE THE SAME ON BOTH SIDES OF VALVES.
- 9. LOCATE ALL VALVES WITHIN ONE (1) FOOT OF THE MAINLINE.
- 10. FIELD VERIFY ALL SPRINKLER HEAD LOCATIONS (FLAGGING) BEFORE TRENCHING.
- 11. WHERE TWO OR MORE PIPES SHARE THE SAME TRENCH, MAINTAIN A 4" SEPARATION BETWEEN PIPES. DO NOT CROSS PIPES OVER EACH OTHER UNLESS THEY ARE AT 90 DEGREES.
- 12. IRRIGATION SITE PLAN IS SCHEMATIC. VALVES AND PIPING MAY BE SHOWN IN PAVEMENT AREAS FOR CLARITY. LOCATE ALL VALVES IN LANDSCAPE AREAS AND ROUTE PIPING THROUGH LANDSCAPE AREAS OR UNDER PAVEMENT WHERE SLEEVING IS INDICATED. THE CONTRACTOR SHALL CONSIDER ALL SITE FEATURES IN THE INSTALLATION OF IRRIGATION IMPROVEMENTS AND DELIVER A FULLY OPERATIONAL SYSTEM.
- 13. ALL IRRIGATION STATIONS SHALL BE TIMED TO OPERATE BETWEEN THE HOURS OF 10:00 P.M. AND 6:00 A.M.

### Irrigation Schedule

|                       |                                                                                                                                                                                                     |            |            | _    |
|-----------------------|-----------------------------------------------------------------------------------------------------------------------------------------------------------------------------------------------------|------------|------------|------|
| <u>SYMBOL</u>         | MANUFACTURER/MODEL                                                                                                                                                                                  | <u>ARC</u> | <u>PSI</u> |      |
| $\Box$                | HUNTER MP1000 PROS-12-PRS40-CV                                                                                                                                                                      | 210–270    | 40         |      |
| $\odot$               | HUNTER MP1000 PROS-12-PRS40-CV                                                                                                                                                                      | 90–210     | 40         | 4    |
| Õ                     | HUNTER MP2000 PROS-12-PRS40-CV                                                                                                                                                                      | 210–270    | 40         | L1.2 |
| $\bigotimes$          | HUNTER MP2000 PROS-12-PRS40-CV                                                                                                                                                                      | 90–210     | 40         |      |
| SYMBOL                | MANUFACTURER/MODEL/DESCRIPTION                                                                                                                                                                      |            |            |      |
| •                     | REMOTE CONTROL VALVE<br>HUNTER PGV—101G — 1" PLASTIC ELECTRIC REMOTE<br>CONTROL VALVE, FOR RESIDENTIAL/LIGHT COMMERCIAL<br>USE. FEMALE NPT INLET/OUTLET. GLOBE<br>CONFIGURATION, WITH FLOW CONTROL. | 2<br>L1.2  |            |      |
| $\bigotimes$          | MANUAL CONTROL VALVE<br>NIBCO T—113—K— CLASS 125 BRONZE GATE MANUAL<br>CONTROL VALVE WITH CROSS HANDLE, SAME SIZE AS<br>MAINLINE PIPE DIAMETER AT VALVE LOCATION. SIZE<br>RANGE— 1"— 3"             | 7<br>L1.2  |            |      |
|                       | QUICK COUPLER VALVE<br>HUNTER HQ-33DLRC – QUICK COUPLER VALVE, YELLOW<br>LOCKING RUBBER COVER, RED BRASS AND STAINLESS<br>STEEL, WITH 3/4" NPT INLET, 2-PIECE BODY.                                 | 3<br>L1.2  |            |      |
|                       | DRAIN VALVE $\left( \begin{array}{c} 5\\ 112 \end{array} \right)$                                                                                                                                   | _          |            |      |
| С                     | IRRIGIATION CONTROLLER<br>HUNTER XC-600 - 6 STATION CONTROLLER,<br>RESIDENTIAL USE. PLASTIC CABINET, OUTDOOR, WITH 3<br>INDEPENDENT PROGRAMS. 120 VAC.                                              | 6<br>L1.2  |            |      |
|                       | — IRRIGATION LATERAL LINE: PVC CLASS 200 SDR 21                                                                                                                                                     | $\square$  | 1          |      |
|                       | - IRRIGATION MAINLINE: PVC SCHEDULE 40, 1-1/2" UNLESS                                                                                                                                               | S NOTED    | 1.2        |      |
| ======                | $\equiv$ PIPE SLEEVE: IRRIGATION SLEEVE PER CIVIL PLANS                                                                                                                                             |            |            |      |
| <i>#</i> • <i>#</i> • | Valve Callout<br>————————————————————————————————————                                                                                                                                               |            |            |      |