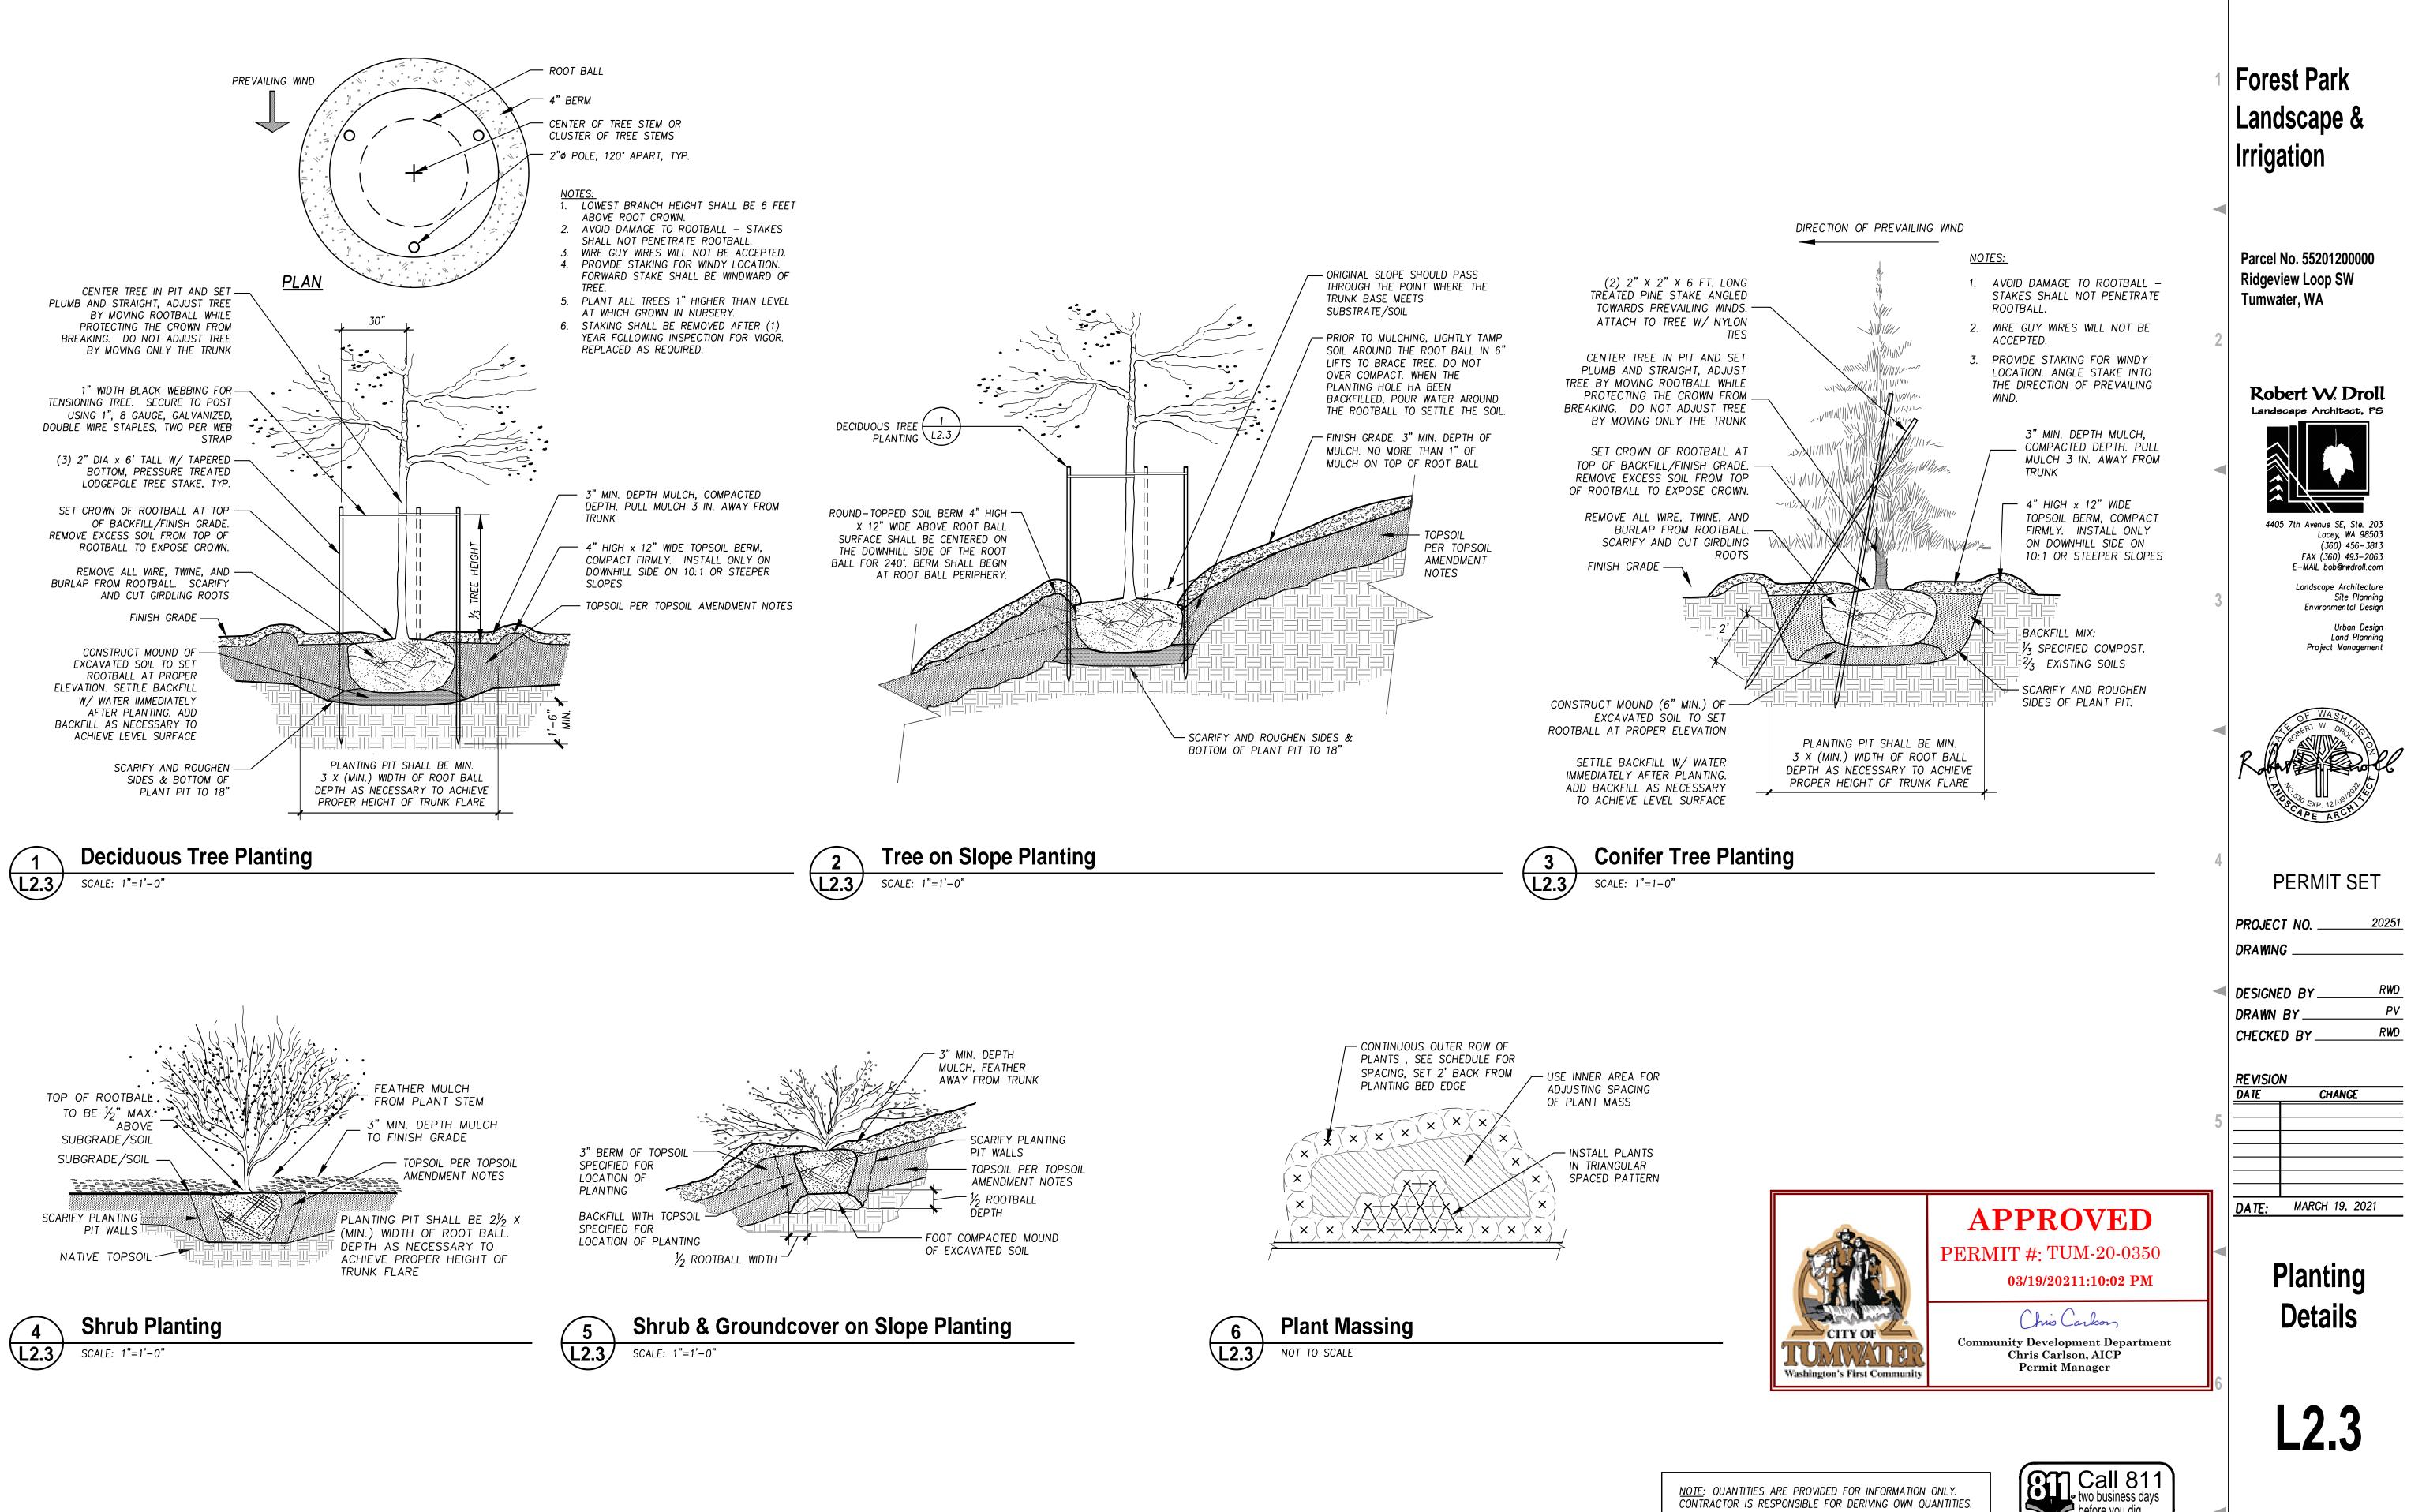

# Planting Improvements General Notes

Α

1. ALL SHRUB PLANTING AREAS SHALL RECEIVE 3" MEDIUM BARK MULCH AFTER PLANTING PER WSDOTSS 8-02.3(11) AND 9-14.4.

В

- 2. CONTRACTOR IS REQUIRED TO VERIFY EXISTING UTILITY LOCATIONS PRIOR TO CONSTRUCTION.
- 3. CONTRACTOR SHALL COORDINATE ALL WORK WITH THE GENERAL CONTRACTOR. ALL CONSTRUCTION CONFLICTS SHALL BE BROUGHT TO THE ATTENTION OF THE GENERAL CONTRACTOR AND CONSTRUCTION OBSERVER IMMEDIATELY UPON RECOGNITION.
- 4. CONTRACTOR IS RESPONSIBLE FOR A THOROUGH CLEAN-UP FOR HIS/HER RESPECTIVE WORK, DAILY AND AT PROJECT CLOSE-OUT.
- 5. CONTRACTOR IS RESPONSIBLE FOR PROTECTING ALL EXISTING IMPROVEMENTS. DAMAGE TO THE EXISTING IMPROVEMENTS BY THE CONTRACTOR SHALL BE REPAIRED OR REPLACED BY THE CONTRACTOR AND/OR QUALIFIED INSTALLERS/TRADES ACCEPTABLE TO THE SOLE SATISFACTION OF THE CONSTRUCTION OBSERVER AND AT NO COST TO THE OWNER.
- 6. PRIOR TO PLANT INSTALLATION ALL LANDSCAPE AREAS SHALL RECEIVE TOPSOIL OR TOPSOIL AMENDMENT AS DIRECTED IN THE TOPSOIL AMENDMENT NOTES.
- 7. PLANT MATERIALS SHALL MEET STANDARDS SET FORTH IN THE LATEST EDITION OF THE AMERICAN ASSOCIATION OF NURSERYMEN STANDARD (ANSI Z60.1) AND WASHINGTON STATE STANDARDS FOR NURSERY STOCK ORDER NO. 1627. ALL PLANT MATERIALS SHALL HAVE SUFFICIENT ROOT DEVELOPMENT TO ASSURE SURVIVAL AND HEALTHY GROWTH. CONTAINER GROWN PLANT MATERIALS ARE REQUIRED TO HAVE SUFFICIENT ROOT GROWTH TO HOLD THE SOIL INTACT WHEN REMOVED FROM THE CONTAINER, BUT SHALL NOT BE ROOT BOUND.
- 8. OWNER SHALL ASSUME ALL RESPONSIBILITY FOR MAINTAINING LANDSCAPE AND IRRIGATION IMPROVEMENTS FOR THE LIFE OF THIS PROJECT. CONTRACTOR SHALL WARRANTY TREES, SHRUBS AND GROUNDCOVERS FOR A PERIOD OF ONE YEAR AFTER SUBSTANTIAL COMPLETION OF INSTALLATION.
- 9. CITY OF TUMWATER STANDARD NOTE: MAINTENANCE OF REQUIRED LANDSCAPING WITHIN THE PUBLIC RIGHT-OF-WAY IS THE SOLE RESPONSIBILITY OF THE (PROPERTY OWNERS) OR (HOMEOWNERS ASSOCIATION) WITHIN THIS LAND DIVISION. THE CITY OF TUMWATER HAS NO RESPONSIBILITY TO MAINTAIN OR SERVICE SAID LANDSCAPING.

#### **Topsoil Amendment Notes**

- 1. IRRIGATED (SHRUB) AREAS ONLY: CONTRACTOR SHALL SCARIFY SHRUB PLANTING AREAS TO 12" DEPTH PRIOR TO AMENDMENT.
- 2. IRRIGATED (SHRUB) AREAS ONLY: CONTRACTOR SHALL AMEND ALL SHRUB PLANTING AREAS WITH 3" OF FINE COMPOST, TILLED TO A DEPTH OF 8". FINE COMPOST SHALL MEET WSDOT STANDARD SPECIFICATION 9-14.4(8).

#### Plant Schedule

|        | Plant Se                                         | ched              | ule                                          |                                      |                       | n an thu an an statistic statistic strategy and a state of the state o | S              |                  |           |                                                                        |
|--------|--------------------------------------------------|-------------------|----------------------------------------------|--------------------------------------|-----------------------|--------------------------------------------------------------------------------------------------------------------------------------------------------------------------------------------------------------------------------------------------------------------------------------------------------------------------------------------------------------------------------------------------------------------------------------------------------------------------------------------------------------------------------------------------------------------------------------------------------------------------------------------------------------------------------------------------------------------------------------------------------------------------------------------------------------------------------------------------------------------------------------------------------------------------------------------------------------------------------------------------------------------------------------------------------------------------------------------------------------------------------------------------------------------------------------------------------------------------------------------------------------------------------------------------------------------------------------------------------------------------------------------------------------------------------------------------------------------------------------------------------------------------------------------------------------------------------------------------------------------------------------------------------------------------------------------------------------------------------------------------------------------------------------------------------------------------------------------------------------------------------------------------------------------------------------------------------------------------------------------------------------------------------------------------------------------------------------------------------------------------------|----------------|------------------|-----------|------------------------------------------------------------------------|
| /      | IREES                                            | <u>CODE</u>       | BOTANICAL NAME                               | COMMON NAME                          | <u>SIZE</u>           | CONT.                                                                                                                                                                                                                                                                                                                                                                                                                                                                                                                                                                                                                                                                                                                                                                                                                                                                                                                                                                                                                                                                                                                                                                                                                                                                                                                                                                                                                                                                                                                                                                                                                                                                                                                                                                                                                                                                                                                                                                                                                                                                                                                          |                | QTY              |           |                                                                        |
| $\sim$ |                                                  | AW                | ACER TRUNCATUM X PLATANOIDES 'KEITHSFORM' TM | NORWEGIAN SUNSET MAPLE               | 2" CAL.               | B&B OR CONTAINER                                                                                                                                                                                                                                                                                                                                                                                                                                                                                                                                                                                                                                                                                                                                                                                                                                                                                                                                                                                                                                                                                                                                                                                                                                                                                                                                                                                                                                                                                                                                                                                                                                                                                                                                                                                                                                                                                                                                                                                                                                                                                                               |                | 19               | 1<br>L2.3 | EXISTING TUMWATER —<br>ELEMENTARY FIELD FENCE,<br>APPROXIMATE LOCATION |
| { •    |                                                  | СК                | CORNUS KOUSA                                 | KOUSA DOGWOOD                        | 2" CAL.               | B&B OR CONTAINER                                                                                                                                                                                                                                                                                                                                                                                                                                                                                                                                                                                                                                                                                                                                                                                                                                                                                                                                                                                                                                                                                                                                                                                                                                                                                                                                                                                                                                                                                                                                                                                                                                                                                                                                                                                                                                                                                                                                                                                                                                                                                                               |                | 12               |           |                                                                        |
|        | yyu / wu                                         | PC                | PINUS CONTORTA CONTORTA                      | SHORE PINE                           | 6' HT.                | B&B OR CONTAINER                                                                                                                                                                                                                                                                                                                                                                                                                                                                                                                                                                                                                                                                                                                                                                                                                                                                                                                                                                                                                                                                                                                                                                                                                                                                                                                                                                                                                                                                                                                                                                                                                                                                                                                                                                                                                                                                                                                                                                                                                                                                                                               |                | 51               | 3<br>L2.3 |                                                                        |
| { ■    |                                                  | PD                | PSEUDOTSUGA MENZIESII                        | DOUGLAS FIR                          | 6' HT.                | B&B OR CONTAINER                                                                                                                                                                                                                                                                                                                                                                                                                                                                                                                                                                                                                                                                                                                                                                                                                                                                                                                                                                                                                                                                                                                                                                                                                                                                                                                                                                                                                                                                                                                                                                                                                                                                                                                                                                                                                                                                                                                                                                                                                                                                                                               |                | 14               |           |                                                                        |
| سرر    | SHRUBS                                           | <u>CODE</u><br>CW | BOTANICAL NAME<br>CISTUS X HYBRIDUS          | <u>COMMON_NAME</u><br>WHITE_ROCKROSE | <u>SIZE</u><br>2 GAL. | <u>CONT.</u><br>POT                                                                                                                                                                                                                                                                                                                                                                                                                                                                                                                                                                                                                                                                                                                                                                                                                                                                                                                                                                                                                                                                                                                                                                                                                                                                                                                                                                                                                                                                                                                                                                                                                                                                                                                                                                                                                                                                                                                                                                                                                                                                                                            |                | <u>QTY</u><br>74 | 4<br>L2.3 |                                                                        |
|        |                                                  | GS                | GAULTHERIA SHALLON                           | SALAL                                | 2 GAL.                | POT                                                                                                                                                                                                                                                                                                                                                                                                                                                                                                                                                                                                                                                                                                                                                                                                                                                                                                                                                                                                                                                                                                                                                                                                                                                                                                                                                                                                                                                                                                                                                                                                                                                                                                                                                                                                                                                                                                                                                                                                                                                                                                                            |                | 52               |           |                                                                        |
|        | ${}^{}$                                          | HA                | HYDRANGEA ARBORESCENS 'ANNABELLE'            | ANNABELLE HYDRANGEA                  | 2 GAL.                | POT                                                                                                                                                                                                                                                                                                                                                                                                                                                                                                                                                                                                                                                                                                                                                                                                                                                                                                                                                                                                                                                                                                                                                                                                                                                                                                                                                                                                                                                                                                                                                                                                                                                                                                                                                                                                                                                                                                                                                                                                                                                                                                                            |                | 12               |           |                                                                        |
|        | $\bigcirc$                                       | LT                | LIGUSTRUM JAPONICUM 'TEXANUM'                | WAX LEAF PRIVET                      | 2 GAL.                | POT                                                                                                                                                                                                                                                                                                                                                                                                                                                                                                                                                                                                                                                                                                                                                                                                                                                                                                                                                                                                                                                                                                                                                                                                                                                                                                                                                                                                                                                                                                                                                                                                                                                                                                                                                                                                                                                                                                                                                                                                                                                                                                                            |                | 65               |           | <b>[</b>                                                               |
|        |                                                  | LP                | LONICERA PILEATA                             | PRIVET HONEYSUCKLE                   | 2 GAL.                | РОТ                                                                                                                                                                                                                                                                                                                                                                                                                                                                                                                                                                                                                                                                                                                                                                                                                                                                                                                                                                                                                                                                                                                                                                                                                                                                                                                                                                                                                                                                                                                                                                                                                                                                                                                                                                                                                                                                                                                                                                                                                                                                                                                            |                | 77               |           |                                                                        |
|        | 0                                                | MH                | MAHONIA NERVOSA                              | OREGON GRAPE                         | 1 GAL.                | POT                                                                                                                                                                                                                                                                                                                                                                                                                                                                                                                                                                                                                                                                                                                                                                                                                                                                                                                                                                                                                                                                                                                                                                                                                                                                                                                                                                                                                                                                                                                                                                                                                                                                                                                                                                                                                                                                                                                                                                                                                                                                                                                            |                | 30               |           | A.S.                                                                   |
|        | GROUND COVERS                                    | <u>CODE</u>       | BOTANICAL NAME                               | COMMON NAME                          | <u>SIZE</u>           | CONT.                                                                                                                                                                                                                                                                                                                                                                                                                                                                                                                                                                                                                                                                                                                                                                                                                                                                                                                                                                                                                                                                                                                                                                                                                                                                                                                                                                                                                                                                                                                                                                                                                                                                                                                                                                                                                                                                                                                                                                                                                                                                                                                          | <u>SPACING</u> | QTY              |           |                                                                        |
|        | <pre>/ / / / / / / / / / / / / / / / / / /</pre> |                   | MEADOW SEED MIX                              |                                      |                       |                                                                                                                                                                                                                                                                                                                                                                                                                                                                                                                                                                                                                                                                                                                                                                                                                                                                                                                                                                                                                                                                                                                                                                                                                                                                                                                                                                                                                                                                                                                                                                                                                                                                                                                                                                                                                                                                                                                                                                                                                                                                                                                                |                | 20,395 S         | F         |                                                                        |
|        |                                                  | LC                | LIRIOPE SPICATA                              | CREEPING LILY TURF                   | 1 GAL.                | POT                                                                                                                                                                                                                                                                                                                                                                                                                                                                                                                                                                                                                                                                                                                                                                                                                                                                                                                                                                                                                                                                                                                                                                                                                                                                                                                                                                                                                                                                                                                                                                                                                                                                                                                                                                                                                                                                                                                                                                                                                                                                                                                            | 36" o.c.       | 195              | 6<br>L2.3 | Washingto                                                              |
|        |                                                  |                   |                                              |                                      |                       |                                                                                                                                                                                                                                                                                                                                                                                                                                                                                                                                                                                                                                                                                                                                                                                                                                                                                                                                                                                                                                                                                                                                                                                                                                                                                                                                                                                                                                                                                                                                                                                                                                                                                                                                                                                                                                                                                                                                                                                                                                                                                                                                |                |                  |           |                                                                        |