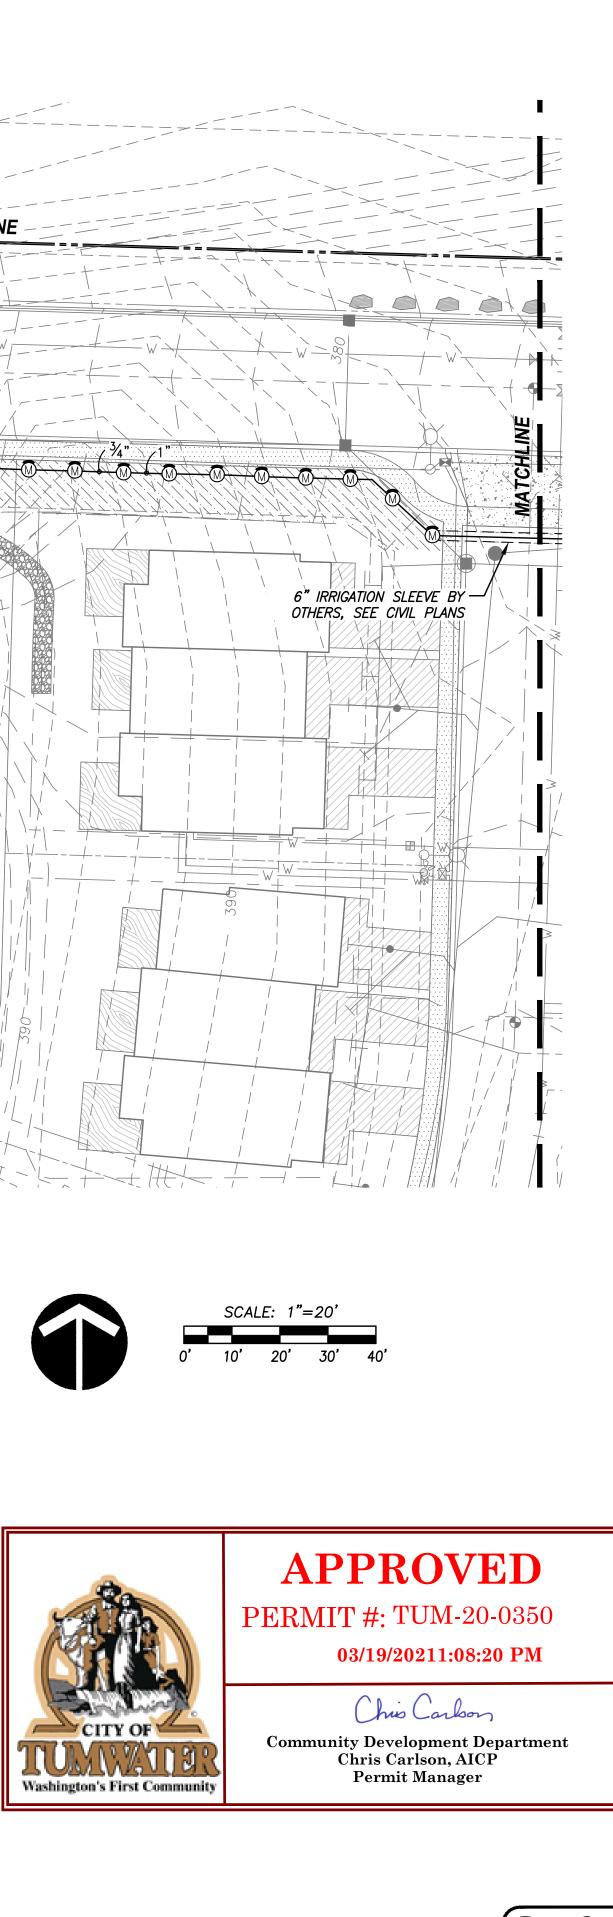

В

- 2. CONTRACTOR SHALL COORDINATE ALL WORK WITH THE GENERAL CONTRACTOR. ALL CONSTRUCTION CONFLICTS SHALL BE BROUGHT TO THE ATTENTION OF THE GENERAL CONTRACTOR AND CONSTRUCTION OBSERVER IMMEDIATELY UPON RECOGNITION.
- 3. CONTRACTOR IS RESPONSIBLE FOR A THOROUGH CLEAN-UP FOR HIS/HER RESPECTIVE WORK, DAILY AND AT PROJECT CLOSE-OUT.
- 4. CONTRACTOR IS RESPONSIBLE FOR PROTECTING ALL EXISTING IMPROVEMENTS. DAMAGE TO EXISTING IMPROVEMENTS BY THE CONTRACTOR SHALL BE REPAIRED OR REPLACED BY THE CONTRACTOR AND/OR QUALIFIED INSTALLERS/TRADES ACCEPTABLE TO THE SOLE SATISFACTION OF THE CONSTRUCTION OBSERVER AND AT NO COST TO THE OWNER.
- 5. SPRINKLER HEAD SYMBOLS SCHEMATICALLY REPRESENT DESIRED SPRAY PATTERNS. FIELD ADJUSTMENTS AND VERIFICATION OF SPRAY PATTERNS WILL BE NECESSARY. ADJUST SPRAY PATTERNS TO WATER LANDSCAPE AREA ONLY AND PREVENT OVERSPRAY ONTO BUILDINGS AND/OR PAVEMENT (UNLESS SPECIAL CIRCUMSTANCES PREVAIL).
- 6. SPRINKLER HEADS FOR SHRUB AREAS ARE TO BE 12" POP-UP TYPE. SPRINKLER HEADS SHALL BE INSTALLED PER MANUFACTURER'S RECOMMENDATIONS.
- 7. EXCEPT WHERE SHOWN ON CIVIL AND LANDSCAPE PLANS, ALL PIPING UNDER HARD SURFACES (INCLUDES CONCRETE, ASPHALT, CRUSHED GRAVEL) SHALL BE SLEEVED WITH 4" DIAMETER PVC CONDUIT EXTENDING THREE (3) FEET BEYOND HARD SURFACE EDGE. MARK ENDS WITH A  $\frac{1}{2}$ " DIAMETER REBAR, 18" IN LENGTH. TOP OF REBAR TO BE 3" UNDER FINISH GRADE SOIL SURFACE. ALL SLEEVES UNDER HARD SURFACE SHALL BE STRAIGHT TO ALLOW FOR IRRIGATION PIPE REPLACEMENT.
- 8. PIPE SIZE SHALL BE THE SAME ON BOTH SIDES OF VALVES.
- 9. LOCATE ALL VALVES WITHIN ONE (1) FOOT OF THE MAINLINE.
- 10. FIELD VERIFY ALL SPRINKLER HEAD LOCATIONS (FLAGGING) BEFORE TRENCHING.
- 11. WHERE TWO OR MORE PIPES SHARE THE SAME TRENCH, MAINTAIN A 4" SEPARATION BETWEEN PIPES. DO NOT CROSS PIPES OVER EACH OTHER UNLESS THEY ARE AT 90 DEGREES.
- 12. IRRIGATION SITE PLAN IS SCHEMATIC. VALVES AND PIPING MAY BE SHOWN IN PAVEMENT AREAS FOR CLARITY. LOCATE ALL VALVES IN LANDSCAPE AREAS AND ROUTE PIPING THROUGH LANDSCAPE AREAS OR UNDER PAVEMENT WHERE SLEEVING IS INDICATED. THE CONTRACTOR SHALL CONSIDER ALL SITE FEATURES IN THE INSTALLATION OF IRRIGATION IMPROVEMENTS AND DELIVER A FULLY OPERATIONAL SYSTEM.
- 13. ALL IRRIGATION STATIONS SHALL BE TIMED TO OPERATE BETWEEN THE HOURS OF 10:00 P.M. AND 6:00 A.M.

### Valve Schedule

| <u>NUMBER</u> | <u>MODEL</u>         | <u>SIZE</u> | <u>TYPE</u>  | <u>GPM</u> | <u>DESIGN PSI</u> |
|---------------|----------------------|-------------|--------------|------------|-------------------|
| 1             | REMOTE CONTROL VALVE | 1"          | SHRUB ROTARY | 17.18      | 40                |
| 2             | REMOTE CONTROL VALVE | 1"          | SHRUB ROTARY | 19.15      | 40                |
| 3             | REMOTE CONTROL VALVE | 1"          | SHRUB ROTARY | 15.58      | 40                |

### Irrigation Schedule

|                       |                                                                                                                                                                                                     |            |            | _    |
|-----------------------|-----------------------------------------------------------------------------------------------------------------------------------------------------------------------------------------------------|------------|------------|------|
| <u>SYMBOL</u>         | MANUFACTURER/MODEL                                                                                                                                                                                  | <u>ARC</u> | <u>PSI</u> |      |
| $\Box$                | HUNTER MP1000 PROS-12-PRS40-CV                                                                                                                                                                      | 210–270    | 40         |      |
| $\odot$               | HUNTER MP1000 PROS-12-PRS40-CV                                                                                                                                                                      | 90–210     | 40         | 4    |
| Õ                     | HUNTER MP2000 PROS-12-PRS40-CV                                                                                                                                                                      | 210–270    | 40         | L1.2 |
| $\bigotimes$          | HUNTER MP2000 PROS-12-PRS40-CV                                                                                                                                                                      | 90–210     | 40         |      |
| SYMBOL                | MANUFACTURER/MODEL/DESCRIPTION                                                                                                                                                                      |            |            |      |
| •                     | REMOTE CONTROL VALVE<br>HUNTER PGV—101G — 1" PLASTIC ELECTRIC REMOTE<br>CONTROL VALVE, FOR RESIDENTIAL/LIGHT COMMERCIAL<br>USE. FEMALE NPT INLET/OUTLET. GLOBE<br>CONFIGURATION, WITH FLOW CONTROL. | 2<br>L1.2  |            |      |
| $\bigotimes$          | MANUAL CONTROL VALVE<br>NIBCO T—113—K— CLASS 125 BRONZE GATE MANUAL<br>CONTROL VALVE WITH CROSS HANDLE, SAME SIZE AS<br>MAINLINE PIPE DIAMETER AT VALVE LOCATION. SIZE<br>RANGE— 1"— 3"             | 7<br>L1.2  |            |      |
|                       | QUICK COUPLER VALVE<br>HUNTER HQ-33DLRC – QUICK COUPLER VALVE, YELLOW<br>LOCKING RUBBER COVER, RED BRASS AND STAINLESS<br>STEEL, WITH 3/4" NPT INLET, 2-PIECE BODY.                                 | 3<br>L1.2  |            |      |
|                       | DRAIN VALVE $\left( \begin{array}{c} 5\\ 112 \end{array} \right)$                                                                                                                                   | _          |            |      |
| С                     | IRRIGIATION CONTROLLER<br>HUNTER XC-600 - 6 STATION CONTROLLER,<br>RESIDENTIAL USE. PLASTIC CABINET, OUTDOOR, WITH 3<br>INDEPENDENT PROGRAMS. 120 VAC.                                              | 6<br>L1.2  |            |      |
|                       | — IRRIGATION LATERAL LINE: PVC CLASS 200 SDR 21                                                                                                                                                     | $\square$  | 1          |      |
|                       | - IRRIGATION MAINLINE: PVC SCHEDULE 40, 1-1/2" UNLESS                                                                                                                                               | S NOTED    | 1.2        |      |
| ======                | $\equiv$ PIPE SLEEVE: IRRIGATION SLEEVE PER CIVIL PLANS                                                                                                                                             |            |            |      |
| <i>#</i> • <i>#</i> • | Valve Callout<br>————————————————————————————————————                                                                                                                                               |            |            |      |