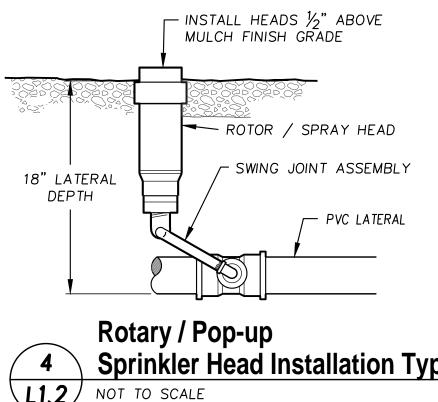

В

- 2. CONTRACTOR SHALL COORDINATE ALL WORK WITH THE GENERAL CONTRACTOR. ALL CONSTRUCTION CONFLICTS SHALL BE BROUGHT TO THE ATTENTION OF THE GENERAL CONTRACTOR AND CONSTRUCTION OBSERVER IMMEDIATELY UPON RECOGNITION.
- 3. CONTRACTOR IS RESPONSIBLE FOR A THOROUGH CLEAN-UP FOR HIS/HER RESPECTIVE WORK, DAILY AND AT PROJECT CLOSE-OUT.
- 4. CONTRACTOR IS RESPONSIBLE FOR PROTECTING ALL EXISTING IMPROVEMENTS. DAMAGE TO EXISTING IMPROVEMENTS BY THE CONTRACTOR SHALL BE REPAIRED OR REPLACED BY THE CONTRACTOR AND/OR QUALIFIED INSTALLERS/TRADES ACCEPTABLE TO THE SOLE SATISFACTION OF THE CONSTRUCTION OBSERVER AND AT NO COST TO THE OWNER.
- 5. SPRINKLER HEAD SYMBOLS SCHEMATICALLY REPRESENT DESIRED SPRAY PATTERNS. FIELD ADJUSTMENTS AND VERIFICATION OF SPRAY PATTERNS WILL BE NECESSARY. ADJUST SPRAY PATTERNS TO WATER LANDSCAPE AREA ONLY AND PREVENT OVERSPRAY ONTO BUILDINGS AND/OR PAVEMENT (UNLESS SPECIAL CIRCUMSTANCES PREVAIL).
- 6. SPRINKLER HEADS FOR SHRUB AREAS ARE TO BE 12" POP-UP TYPE. SPRINKLER HEADS SHALL BE INSTALLED PER MANUFACTURER'S RECOMMENDATIONS.
- 7. EXCEPT WHERE SHOWN ON CIVIL AND LANDSCAPE PLANS, ALL PIPING UNDER HARD SURFACES (INCLUDES CONCRETE, ASPHALT, CRUSHED GRAVEL) SHALL BE SLEEVED WITH 4" DIAMETER PVC CONDUIT EXTENDING THREE (3) FEET BEYOND HARD SURFACE EDGE. MARK ENDS WITH A  $\frac{1}{2}$ " DIAMETER REBAR, 18" IN LENGTH. TOP OF REBAR TO BE 3" UNDER FINISH GRADE SOIL SURFACE. ALL SLEEVES UNDER HARD SURFACE SHALL BE STRAIGHT TO ALLOW FOR IRRIGATION PIPE REPLACEMENT.
- 8. PIPE SIZE SHALL BE THE SAME ON BOTH SIDES OF VALVES.
- 9. LOCATE ALL VALVES WITHIN ONE (1) FOOT OF THE MAINLINE.
- 10. FIELD VERIFY ALL SPRINKLER HEAD LOCATIONS (FLAGGING) BEFORE TRENCHING.
- 11. WHERE TWO OR MORE PIPES SHARE THE SAME TRENCH, MAINTAIN A 4" SEPARATION BETWEEN PIPES. DO NOT CROSS PIPES OVER EACH OTHER UNLESS THEY ARE AT 90 DEGREES.
- 12. IRRIGATION SITE PLAN IS SCHEMATIC. VALVES AND PIPING MAY BE SHOWN IN PAVEMENT AREAS FOR CLARITY. LOCATE ALL VALVES IN LANDSCAPE AREAS AND ROUTE PIPING THROUGH LANDSCAPE AREAS OR UNDER PAVEMENT WHERE SLEEVING IS INDICATED. THE CONTRACTOR SHALL CONSIDER ALL SITE FEATURES IN THE INSTALLATION OF IRRIGATION IMPROVEMENTS AND DELIVER A FULLY OPERATIONAL SYSTEM.
- 13. ALL IRRIGATION STATIONS SHALL BE TIMED TO OPERATE BETWEEN THE HOURS OF 10:00 P.M. AND 6:00 A.M.

### Irrigation Schedule

|                       |                                                                                                                                                                                                     |            |            | _    |
|-----------------------|-----------------------------------------------------------------------------------------------------------------------------------------------------------------------------------------------------|------------|------------|------|
| <u>SYMBOL</u>         | MANUFACTURER/MODEL                                                                                                                                                                                  | <u>ARC</u> | <u>PSI</u> |      |
| $\Box$                | HUNTER MP1000 PROS-12-PRS40-CV                                                                                                                                                                      | 210–270    | 40         |      |
| $\odot$               | HUNTER MP1000 PROS-12-PRS40-CV                                                                                                                                                                      | 90–210     | 40         | 4    |
| Õ                     | HUNTER MP2000 PROS-12-PRS40-CV                                                                                                                                                                      | 210–270    | 40         | L1.2 |
| $\bigotimes$          | HUNTER MP2000 PROS-12-PRS40-CV                                                                                                                                                                      | 90–210     | 40         |      |
| SYMBOL                | MANUFACTURER/MODEL/DESCRIPTION                                                                                                                                                                      |            |            |      |
| •                     | REMOTE CONTROL VALVE<br>HUNTER PGV—101G — 1" PLASTIC ELECTRIC REMOTE<br>CONTROL VALVE, FOR RESIDENTIAL/LIGHT COMMERCIAL<br>USE. FEMALE NPT INLET/OUTLET. GLOBE<br>CONFIGURATION, WITH FLOW CONTROL. | 2<br>L1.2  |            |      |
| $\bigotimes$          | MANUAL CONTROL VALVE<br>NIBCO T—113—K— CLASS 125 BRONZE GATE MANUAL<br>CONTROL VALVE WITH CROSS HANDLE, SAME SIZE AS<br>MAINLINE PIPE DIAMETER AT VALVE LOCATION. SIZE<br>RANGE— 1"— 3"             | 7<br>L1.2  |            |      |
|                       | QUICK COUPLER VALVE<br>HUNTER HQ-33DLRC – QUICK COUPLER VALVE, YELLOW<br>LOCKING RUBBER COVER, RED BRASS AND STAINLESS<br>STEEL, WITH 3/4" NPT INLET, 2-PIECE BODY.                                 | 3<br>L1.2  |            |      |
|                       | DRAIN VALVE $\left( \begin{array}{c} 5\\ 112 \end{array} \right)$                                                                                                                                   | _          |            |      |
| С                     | IRRIGIATION CONTROLLER<br>HUNTER XC-600 - 6 STATION CONTROLLER,<br>RESIDENTIAL USE. PLASTIC CABINET, OUTDOOR, WITH 3<br>INDEPENDENT PROGRAMS. 120 VAC.                                              | 6<br>L1.2  |            |      |
|                       | — IRRIGATION LATERAL LINE: PVC CLASS 200 SDR 21                                                                                                                                                     | $\square$  | 1          |      |
|                       | - IRRIGATION MAINLINE: PVC SCHEDULE 40, 1-1/2" UNLESS                                                                                                                                               | S NOTED    | 1.2        |      |
| ======                | $\equiv$ PIPE SLEEVE: IRRIGATION SLEEVE PER CIVIL PLANS                                                                                                                                             |            |            |      |
| <i>#</i> • <i>#</i> • | Valve Callout<br>————————————————————————————————————                                                                                                                                               |            |            |      |