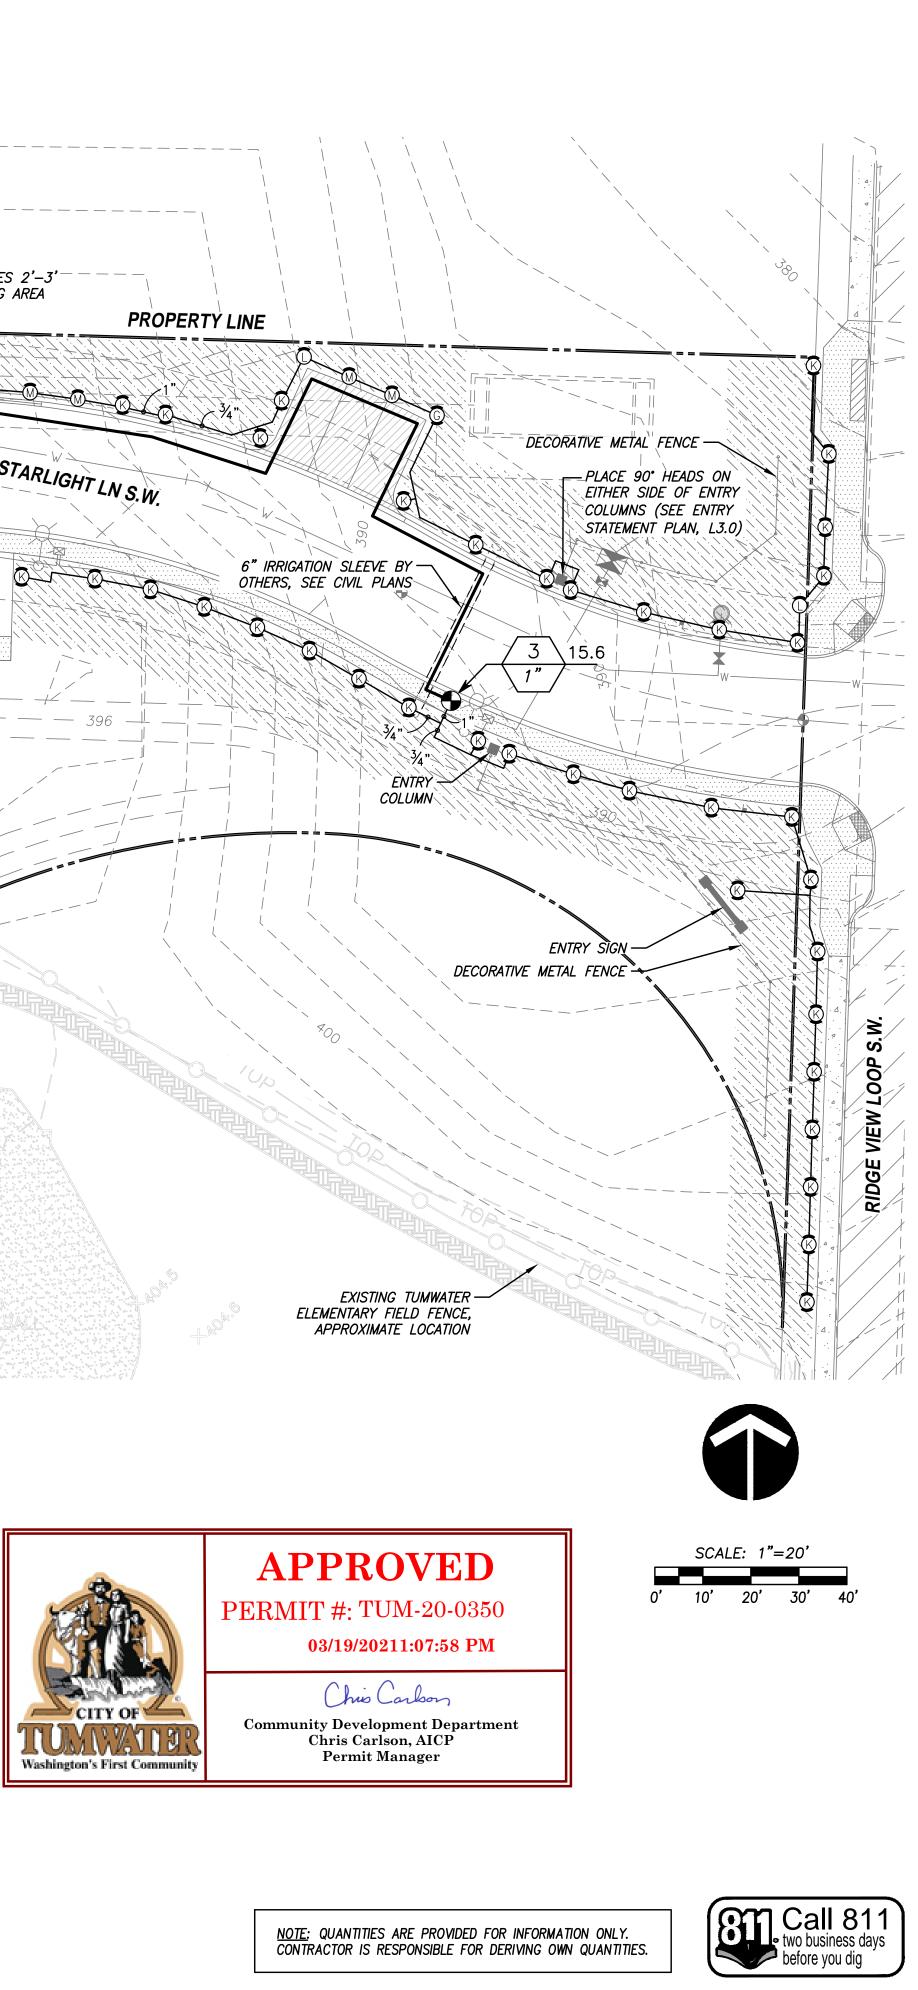

В

- 2. CONTRACTOR SHALL COORDINATE ALL WORK WITH THE GENERAL CONTRACTOR. ALL CONSTRUCTION CONFLICTS SHALL BE BROUGHT TO THE ATTENTION OF THE GENERAL CONTRACTOR AND CONSTRUCTION OBSERVER IMMEDIATELY UPON RECOGNITION.
- 3. CONTRACTOR IS RESPONSIBLE FOR A THOROUGH CLEAN-UP FOR HIS/HER RESPECTIVE WORK, DAILY AND AT PROJECT CLOSE-OUT.
- 4. CONTRACTOR IS RESPONSIBLE FOR PROTECTING ALL EXISTING IMPROVEMENTS. DAMAGE TO EXISTING IMPROVEMENTS BY THE CONTRACTOR SHALL BE REPAIRED OR REPLACED BY THE CONTRACTOR AND/OR QUALIFIED INSTALLERS/TRADES ACCEPTABLE TO THE SOLE SATISFACTION OF THE CONSTRUCTION OBSERVER AND AT NO COST TO THE OWNER.
- 5. SPRINKLER HEAD SYMBOLS SCHEMATICALLY REPRESENT DESIRED SPRAY PATTERNS. FIELD ADJUSTMENTS AND VERIFICATION OF SPRAY PATTERNS WILL BE NECESSARY. ADJUST SPRAY PATTERNS TO WATER LANDSCAPE AREA ONLY AND PREVENT OVERSPRAY ONTO BUILDINGS AND/OR PAVEMENT (UNLESS SPECIAL CIRCUMSTANCES PREVAIL).
- 6. SPRINKLER HEADS FOR SHRUB AREAS ARE TO BE 12" POP-UP TYPE. SPRINKLER HEADS SHALL BE INSTALLED PER MANUFACTURER'S RECOMMENDATIONS.
- 7. EXCEPT WHERE SHOWN ON CIVIL AND LANDSCAPE PLANS, ALL PIPING UNDER HARD SURFACES (INCLUDES CONCRETE, ASPHALT, CRUSHED GRAVEL) SHALL BE SLEEVED WITH 4" DIAMETER PVC CONDUIT EXTENDING THREE (3) FEET BEYOND HARD SURFACE EDGE. MARK ENDS WITH A  $\frac{1}{2}$ " DIAMETER REBAR, 18" IN LENGTH. TOP OF REBAR TO BE 3" UNDER FINISH GRADE SOIL SURFACE. ALL SLEEVES UNDER HARD SURFACE SHALL BE STRAIGHT TO ALLOW FOR IRRIGATION PIPE REPLACEMENT.
- 8. PIPE SIZE SHALL BE THE SAME ON BOTH SIDES OF VALVES.
- 9. LOCATE ALL VALVES WITHIN ONE (1) FOOT OF THE MAINLINE.
- 10. FIELD VERIFY ALL SPRINKLER HEAD LOCATIONS (FLAGGING) BEFORE TRENCHING.
- 11. WHERE TWO OR MORE PIPES SHARE THE SAME TRENCH, MAINTAIN A 4" SEPARATION BETWEEN PIPES. DO NOT CROSS PIPES OVER EACH OTHER UNLESS THEY ARE AT 90 DEGREES.
- 12. IRRIGATION SITE PLAN IS SCHEMATIC. VALVES AND PIPING MAY BE SHOWN IN PAVEMENT AREAS FOR CLARITY. LOCATE ALL VALVES IN LANDSCAPE AREAS AND ROUTE PIPING THROUGH LANDSCAPE AREAS OR UNDER PAVEMENT WHERE SLEEVING IS INDICATED. THE CONTRACTOR SHALL CONSIDER ALL SITE FEATURES IN THE INSTALLATION OF IRRIGATION IMPROVEMENTS AND DELIVER A FULLY OPERATIONAL SYSTEM.
- 13. ALL IRRIGATION STATIONS SHALL BE TIMED TO OPERATE BETWEEN THE HOURS OF 10:00 P.M. AND 6:00 A.M.

### Valve Schedule

| <u>NUMBER</u> | <u>MODEL</u>         | <u>SIZE</u> | <u>TYPE</u>  | <u>GPM</u> | <u>DESIGN PSI</u> |
|---------------|----------------------|-------------|--------------|------------|-------------------|
| 1             | REMOTE CONTROL VALVE | 1"          | SHRUB ROTARY | 17.18      | 40                |
| 2             | REMOTE CONTROL VALVE | 1"          | SHRUB ROTARY | 19.15      | 40                |
| 3             | REMOTE CONTROL VALVE | 1"          | SHRUB ROTARY | 15.58      | 40                |

### Irrigation Schedule

|                       |                                                                                                                                                                                                     |            |            | _    |
|-----------------------|-----------------------------------------------------------------------------------------------------------------------------------------------------------------------------------------------------|------------|------------|------|
| <u>SYMBOL</u>         | MANUFACTURER/MODEL                                                                                                                                                                                  | <u>ARC</u> | <u>PSI</u> |      |
| $\Box$                | HUNTER MP1000 PROS-12-PRS40-CV                                                                                                                                                                      | 210–270    | 40         |      |
| $\odot$               | HUNTER MP1000 PROS-12-PRS40-CV                                                                                                                                                                      | 90–210     | 40         | 4    |
| Õ                     | HUNTER MP2000 PROS-12-PRS40-CV                                                                                                                                                                      | 210–270    | 40         | L1.2 |
| $\bigotimes$          | HUNTER MP2000 PROS-12-PRS40-CV                                                                                                                                                                      | 90–210     | 40         |      |
| SYMBOL                | MANUFACTURER/MODEL/DESCRIPTION                                                                                                                                                                      |            |            |      |
| •                     | REMOTE CONTROL VALVE<br>HUNTER PGV—101G — 1" PLASTIC ELECTRIC REMOTE<br>CONTROL VALVE, FOR RESIDENTIAL/LIGHT COMMERCIAL<br>USE. FEMALE NPT INLET/OUTLET. GLOBE<br>CONFIGURATION, WITH FLOW CONTROL. | 2<br>L1.2  |            |      |
| $\bigotimes$          | MANUAL CONTROL VALVE<br>NIBCO T—113—K— CLASS 125 BRONZE GATE MANUAL<br>CONTROL VALVE WITH CROSS HANDLE, SAME SIZE AS<br>MAINLINE PIPE DIAMETER AT VALVE LOCATION. SIZE<br>RANGE— 1"— 3"             | 7<br>L1.2  |            |      |
|                       | QUICK COUPLER VALVE<br>HUNTER HQ-33DLRC – QUICK COUPLER VALVE, YELLOW<br>LOCKING RUBBER COVER, RED BRASS AND STAINLESS<br>STEEL, WITH 3/4" NPT INLET, 2-PIECE BODY.                                 | 3<br>L1.2  |            |      |
|                       | DRAIN VALVE $\left( \begin{array}{c} 5\\ 112 \end{array} \right)$                                                                                                                                   | _          |            |      |
| С                     | IRRIGIATION CONTROLLER<br>HUNTER XC-600 - 6 STATION CONTROLLER,<br>RESIDENTIAL USE. PLASTIC CABINET, OUTDOOR, WITH 3<br>INDEPENDENT PROGRAMS. 120 VAC.                                              | 6<br>L1.2  |            |      |
|                       | — IRRIGATION LATERAL LINE: PVC CLASS 200 SDR 21                                                                                                                                                     | $\square$  | 1          |      |
|                       | - IRRIGATION MAINLINE: PVC SCHEDULE 40, 1-1/2" UNLESS                                                                                                                                               | S NOTED    | 1.2        |      |
| ======                | $\equiv$ PIPE SLEEVE: IRRIGATION SLEEVE PER CIVIL PLANS                                                                                                                                             |            |            |      |
| <i>#</i> • <i>#</i> • | Valve Callout<br>————————————————————————————————————                                                                                                                                               |            |            |      |