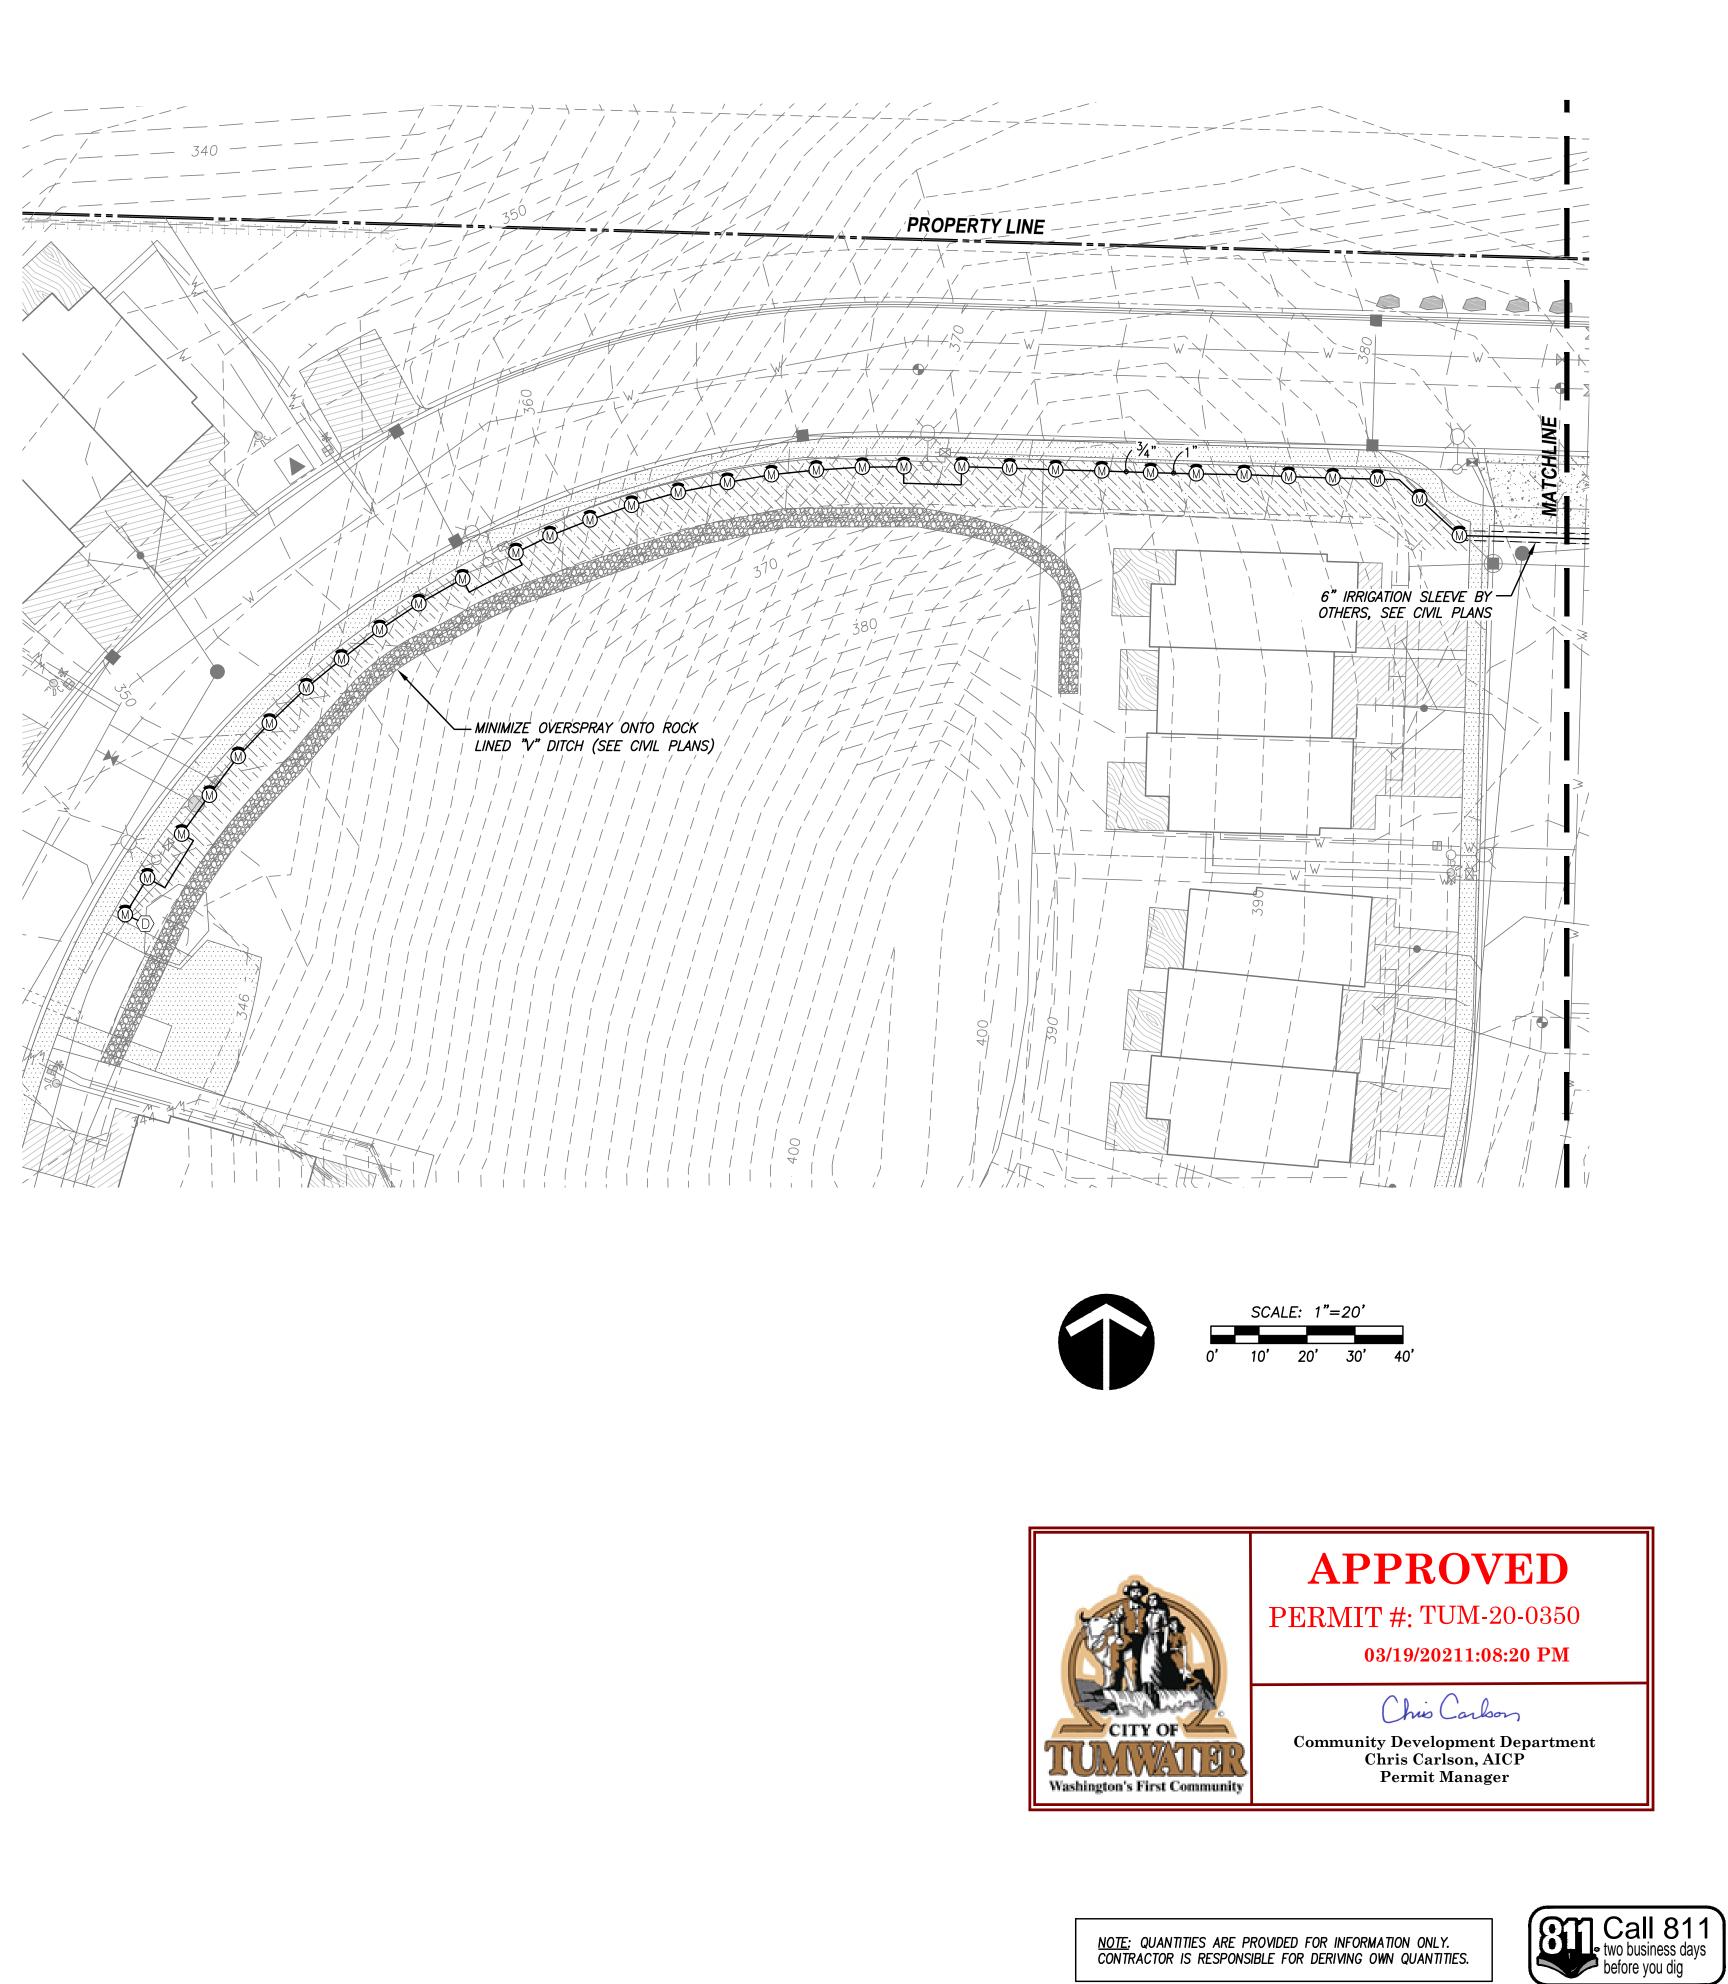

В

- 2. CONTRACTOR SHALL COORDINATE ALL WORK WITH THE GENERAL CONTRACTOR. ALL CONSTRUCTION CONFLICTS SHALL BE BROUGHT TO THE ATTENTION OF THE GENERAL CONTRACTOR AND CONSTRUCTION OBSERVER IMMEDIATELY UPON RECOGNITION.
- 3. CONTRACTOR IS RESPONSIBLE FOR A THOROUGH CLEAN-UP FOR HIS/HER RESPECTIVE WORK, DAILY AND AT PROJECT CLOSE-OUT.
- 4. CONTRACTOR IS RESPONSIBLE FOR PROTECTING ALL EXISTING IMPROVEMENTS. DAMAGE TO EXISTING IMPROVEMENTS BY THE CONTRACTOR SHALL BE REPAIRED OR REPLACED BY THE CONTRACTOR AND/OR QUALIFIED INSTALLERS/TRADES ACCEPTABLE TO THE SOLE SATISFACTION OF THE CONSTRUCTION OBSERVER AND AT NO COST TO THE OWNER.
- 5. SPRINKLER HEAD SYMBOLS SCHEMATICALLY REPRESENT DESIRED SPRAY PATTERNS. FIELD ADJUSTMENTS AND VERIFICATION OF SPRAY PATTERNS WILL BE NECESSARY. ADJUST SPRAY PATTERNS TO WATER LANDSCAPE AREA ONLY AND PREVENT OVERSPRAY ONTO BUILDINGS AND/OR PAVEMENT (UNLESS SPECIAL CIRCUMSTANCES PREVAIL).
- 6. SPRINKLER HEADS FOR SHRUB AREAS ARE TO BE 12" POP-UP TYPE. SPRINKLER HEADS SHALL BE INSTALLED PER MANUFACTURER'S RECOMMENDATIONS.
- 7. EXCEPT WHERE SHOWN ON CIVIL AND LANDSCAPE PLANS, ALL PIPING UNDER HARD SURFACES (INCLUDES CONCRETE, ASPHALT, CRUSHED GRAVEL) SHALL BE SLEEVED WITH 4" DIAMETER PVC CONDUIT EXTENDING THREE (3) FEET BEYOND HARD SURFACE EDGE. MARK ENDS WITH A  $\frac{1}{2}$ " DIAMETER REBAR, 18" IN LENGTH. TOP OF REBAR TO BE 3" UNDER FINISH GRADE SOIL SURFACE. ALL SLEEVES UNDER HARD SURFACE SHALL BE STRAIGHT TO ALLOW FOR IRRIGATION PIPE REPLACEMENT.
- 8. PIPE SIZE SHALL BE THE SAME ON BOTH SIDES OF VALVES.
- 9. LOCATE ALL VALVES WITHIN ONE (1) FOOT OF THE MAINLINE.
- 10. FIELD VERIFY ALL SPRINKLER HEAD LOCATIONS (FLAGGING) BEFORE TRENCHING.
- 11. WHERE TWO OR MORE PIPES SHARE THE SAME TRENCH, MAINTAIN A 4" SEPARATION BETWEEN PIPES. DO NOT CROSS PIPES OVER EACH OTHER UNLESS THEY ARE AT 90 DEGREES.
- 12. IRRIGATION SITE PLAN IS SCHEMATIC. VALVES AND PIPING MAY BE SHOWN IN PAVEMENT AREAS FOR CLARITY. LOCATE ALL VALVES IN LANDSCAPE AREAS AND ROUTE PIPING THROUGH LANDSCAPE AREAS OR UNDER PAVEMENT WHERE SLEEVING IS INDICATED. THE CONTRACTOR SHALL CONSIDER ALL SITE FEATURES IN THE INSTALLATION OF IRRIGATION IMPROVEMENTS AND DELIVER A FULLY OPERATIONAL SYSTEM.
- 13. ALL IRRIGATION STATIONS SHALL BE TIMED TO OPERATE BETWEEN THE HOURS OF 10:00 P.M. AND 6:00 A.M.

### Valve Schedule

| <u>NUMBER</u> | <u>MODEL</u>         | <u>SIZE</u> | <u>TYPE</u>  | <u>GPM</u> | <u>DESIGN PSI</u> |
|---------------|----------------------|-------------|--------------|------------|-------------------|
| 1             | REMOTE CONTROL VALVE | 1"          | SHRUB ROTARY | 17.18      | 40                |
| 2             | REMOTE CONTROL VALVE | 1"          | SHRUB ROTARY | 19.15      | 40                |
| 3             | REMOTE CONTROL VALVE | 1"          | SHRUB ROTARY | 15.58      | 40                |

### Irrigation Schedule

|                       |                                                                                                                                                                                                     |            |            | _    |
|-----------------------|-----------------------------------------------------------------------------------------------------------------------------------------------------------------------------------------------------|------------|------------|------|
| <u>SYMBOL</u>         | MANUFACTURER/MODEL                                                                                                                                                                                  | <u>ARC</u> | <u>PSI</u> |      |
| $\Box$                | HUNTER MP1000 PROS-12-PRS40-CV                                                                                                                                                                      | 210–270    | 40         |      |
| $\odot$               | HUNTER MP1000 PROS-12-PRS40-CV                                                                                                                                                                      | 90–210     | 40         | 4    |
| Õ                     | HUNTER MP2000 PROS-12-PRS40-CV                                                                                                                                                                      | 210–270    | 40         | L1.2 |
| $\bigotimes$          | HUNTER MP2000 PROS-12-PRS40-CV                                                                                                                                                                      | 90–210     | 40         |      |
| SYMBOL                | MANUFACTURER/MODEL/DESCRIPTION                                                                                                                                                                      |            |            |      |
| •                     | REMOTE CONTROL VALVE<br>HUNTER PGV—101G — 1" PLASTIC ELECTRIC REMOTE<br>CONTROL VALVE, FOR RESIDENTIAL/LIGHT COMMERCIAL<br>USE. FEMALE NPT INLET/OUTLET. GLOBE<br>CONFIGURATION, WITH FLOW CONTROL. | 2<br>L1.2  |            |      |
| $\bigotimes$          | MANUAL CONTROL VALVE<br>NIBCO T—113—K— CLASS 125 BRONZE GATE MANUAL<br>CONTROL VALVE WITH CROSS HANDLE, SAME SIZE AS<br>MAINLINE PIPE DIAMETER AT VALVE LOCATION. SIZE<br>RANGE— 1"— 3"             | 7<br>L1.2  |            |      |
|                       | QUICK COUPLER VALVE<br>HUNTER HQ-33DLRC – QUICK COUPLER VALVE, YELLOW<br>LOCKING RUBBER COVER, RED BRASS AND STAINLESS<br>STEEL, WITH 3/4" NPT INLET, 2-PIECE BODY.                                 | 3<br>L1.2  |            |      |
|                       | DRAIN VALVE $\left( \begin{array}{c} 5\\ 112 \end{array} \right)$                                                                                                                                   | _          |            |      |
| С                     | IRRIGIATION CONTROLLER<br>HUNTER XC-600 - 6 STATION CONTROLLER,<br>RESIDENTIAL USE. PLASTIC CABINET, OUTDOOR, WITH 3<br>INDEPENDENT PROGRAMS. 120 VAC.                                              | 6<br>L1.2  |            |      |
|                       | — IRRIGATION LATERAL LINE: PVC CLASS 200 SDR 21                                                                                                                                                     | $\square$  | 1          |      |
|                       | - IRRIGATION MAINLINE: PVC SCHEDULE 40, 1-1/2" UNLESS                                                                                                                                               | S NOTED    | 1.2        |      |
| ======                | $\equiv$ PIPE SLEEVE: IRRIGATION SLEEVE PER CIVIL PLANS                                                                                                                                             |            |            |      |
| <i>#</i> • <i>#</i> • | Valve Callout<br>————————————————————————————————————                                                                                                                                               |            |            |      |