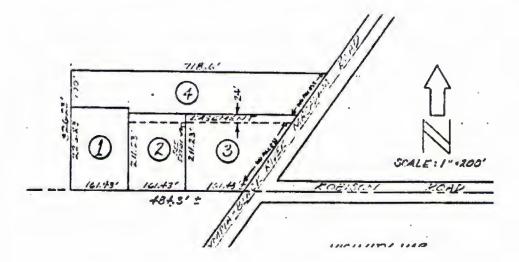

#### Parcel descriptions

TPN:12704430901

Parcel 1 of Short Subdivision No. SS-0832, as recorded May 9<sup>th</sup>, 1978, under Auditor's File No. 1036924, Thurston County, Washington. Subject to easements and conditions of record.

TPN:12704430902

Parcel 2 of Short Subdivision No. SS-0832, as recorded May 9<sup>th</sup>, 1978, under Auditor's File No. 1036924, Thurston County, Washington. Subject to easements and conditions of record.

TPN:12704430903

Parcel 3 of Short Subdivision No. SS-0832, as recorded May 9<sup>th</sup>, 1978, under Auditor's File No. 1036924, Thurston County, Washington. Subject to easements and conditions of record.

TPN:12704430904

Parcel 4 of Short Subdivision No. SS-0832, as recorded May 9<sup>th</sup>, 1978, under Auditor's File No. 1036924, Thurston County, Washington. Subject to easements and conditions of record.

#### **Parcel History**

Parcel was subdivided in 1978 through the short subdivision process to create the 4 existing lots. Parcel 4 has been built on.

Parcels 1-3 remain undeveloped.