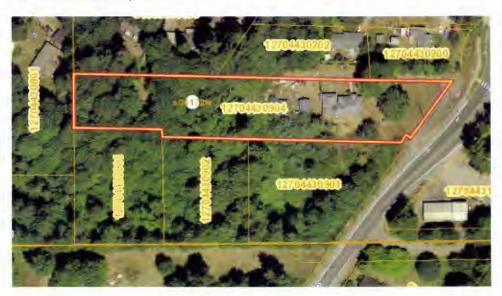

### COMPREHENSIVE PLAN MAP AMENDMENT Application

Application fee: \$1,500.00 APPLICANT (please print neatly) NAME OF APPLICANT: Fourth Street Housing, LLC APPLICANT'S MAILING ADDRESS (COMPLETE): 324 West Bay Dr. Suite 214 Olympia WA 98502 APPLICANT'S TELEPHONE(S): 360-239-5971 APPLICANT'S E-MAIL: glennwellsarchitect@gmail.com PROPERTY OWNER NAME OF PROPERTY OWNER: Estate of Marvin Beagles OWNER'S MAILING ADDRESS (COMPLETE): 7223 Littlerock Rd SW OWNER'S TELEPHONE(S): 360-870-8661 (representative) OWNER'S E-MAIL: kathyholt@johnlscott.com CONTACT PERSON NAME OF CONTACT: Glenn Wells CONTACT'S MAILING ADDRESS (COMPLETE): 324 West Bay Dr. suite 214 Olympia WA 98502 CONTACT'S E-MAIL: glennwellsarchitect@gmail.com CONTACT'S TELEPHONE(S): 360-239-5971 PROPERTY INFORMATION PROPERTY ADDRESS (COMPLETE): xx23 Littlerock Rd LOCATION OF PROPERTY (COMMONLY KNOWN AS...): The three adjacent properties to the south of 7223 Littlerock Rd. SW ASSESSOR'S PARCEL NUMBER(S): 12704430901, 02 & 03 SECTION / TOWNSHIP / RANGE: 04/17/2W COMPREHENSIVE PLAN DESIGNATION: SFM CURRENT ZONE CLASSIFICATION: SFM sfm GENERAL DESCRIPTION OF PROPOSAL (ATTACH ADDITIONAL SHEETS AND DOCUMENTATION, AS NEEDED): Rezone the three parcels under cons from SFM to MFM, which matches the adjacent parcel at 7223 Littlerock Rd. See rezone narrative. CURRENT LAND USE AND IMPROVEMENTS: Vacant PAST LAND USE OR HISTORY: See Attached FULL LEGAL DESCRIPTION OF SUBJECT PROPERTY (ATTACH ADDITIONAL SHEET IF NECESSARY): See Attached

### **ASSIGNMENT OF CONTRACT**

The undersigned, Monolith Holdings, LLC ("Monolith"), and Fourth Street's Housing, LLC ("Fourth Street") hereby acknowledge and agree and follows:

WHEREAS, Monolith is party as "Buyer" to the Commercial & Investment Real Estate Purchase and Sale Agreement (the "Contract") executed on or about August 28, 2021. Under the terms of the Contract, Monolith has agreed to purchase certain real property bearing Tax Parcel No(s): 12704430904, 12704430901, 12704430902 and 12704430903 in Thurston County, WA (the "Property"); and,

#### WRITTEN NARRATIVE

October 19, 2021

The rezone application applies to three parcels currently zoned SFM. They are adjacent to 7223 Littlerock Rd SW, which is currently a single-family house and zoned MFM. The MFM site and the three SFM parcels are all owned by the same entity and are being sold in one transaction. These four lots will be redeveloped into a multi-family residential project by Fourth Street Housing, LLC (FSH).

The comprehensive plan designation for the SFM lots is Single-Family Medium Density Residential, which has a minimum density of 6 units per acre and a maximum of 9 residential units per acre. The conversion to Multi-Family Medium Density would change the density to a minimum 9 residential units/acre to 15 units/acre, which would include a transfer of development rights. Additional units could be developed per acre if an affordable residential element is included.

The three SFM lots are a combined 2.76 acres and would yield a density of 25 units under the current zone. If the parcels were rezoned to MFM, the density potential would increase to between 39 units and 55 units depending on transfer of development rights and the number of affordable units provided.