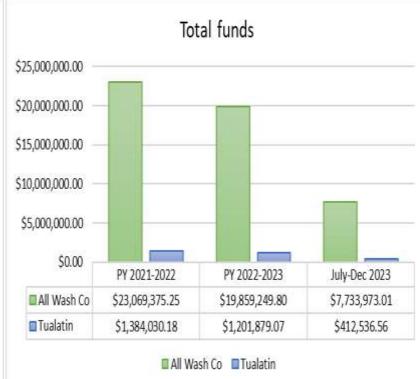

\$74,450       | \$6,204.17      |  |  |



# **Application Flowchart**

#### **Access Point**

- Eviction Court
- Prevention Phone line
- Partner Organization
- Family Justice Center

#### **Assessment**

- Verify Eligibility
- Collect household and landlord documentation
- Enter household data into WellSky
- Conduct a CARE assessment
- Submit funding request

### **Approval and next steps**

- Review Eligibility data and documentation
- Create a six month follow up request
- Approve request and forward to supervisor
- Supervisor signs and forwards to finance
- Finance cuts checks on Tuesdays and Thursdays
- Six months after initial assessment date a follow up is done with household or landlord.







# **TIMELINE OF NON-PAYMENT EVICTION PROCESS**



# ASSISTANCE IN THE PAST 3 YEARS







### Meet The Team





#### **Emergency Rent Assistance**

Our eviction prevention team may be able to assist with your past and current months of rent. Other possible assistances may include, utilities being paid directly to your landlord.

#### **ELIGIBILITY REQUIREMENTS:**

- Horoky & Urban Development Department (HCD) 2021 · Must be a Washington County Resident Remorked Size Armani SPS 7888 Monthly SPS 1888
  - . Be under the 50% Area Median Income
  - · Have a notice for nonpayment of rent from your landlord for the current month
  - · Has not received emergency rent assistance in the previous twelve months
  - · Applications at higher risk of eviction will be-

#### HOW TO APPLY:

215,000

545.030

956,800

SHAR

566,558

565.450

509.950

\$14.66

3,36,01

SWI

91.200.00

\$4,70