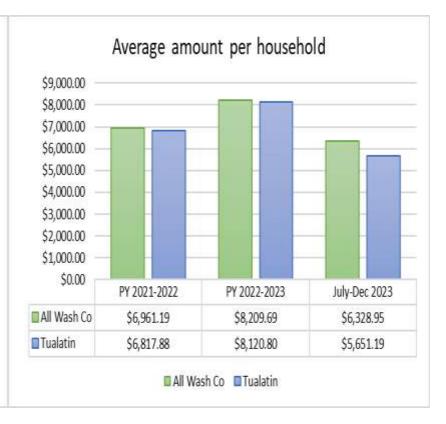

$74,450       | \$6,204.17      |  |  |



# **Application Flowchart**

#### **Access Point**

- Eviction Court
- Prevention Phone line
- Partner Organization
- Family Justice Center

#### **Assessment**

- Verify Eligibility
- Collect household and landlord documentation
- Enter household data into WellSky
- Conduct a CARE assessment
- Submit funding request

### **Approval and next steps**

- Review Eligibility data and documentation
- Create a six month follow up request
- Approve request and forward to supervisor
- Supervisor signs and forwards to finance
- Finance cuts checks on Tuesdays and Thursdays
- Six months after initial assessment date a follow up is done with household or landlord.







# **TIMELINE OF NON-PAYMENT EVICTION PROCESS**



# ASSISTANCE IN THE PAST 3 YEARS







### Meet The Team





#### **Emergency Rent Assistance**

Our eviction prevention team may be able to assist with your past and current months of rent. Other possible assistances may include, utilities being paid directly to your landlord.

#### **ELIGIBILITY REQUIREMENTS:**

- Horoky & Urban Development Department (HCD) 2021 · Must be a Washington County Resident Remorked Size Armani SPS 7888 Monthly SPS 1888
  - . Be under the 50% Area Median Income
  - · Have a notice for nonpayment of rent from your landlord for the current month
  - · Has not received emergency rent assistance in the previous twelve months
  - · Applications at higher risk of eviction will be-

#### HOW TO APPLY:

215,000

545.030

956,800

SHAR

566,558

565.450

509.950

\$14.66

3,36,01

SWI

91.200.00

\$4,700.