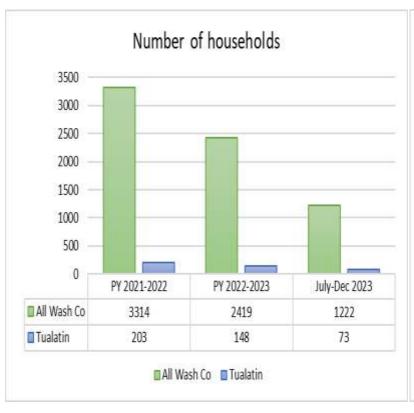

| \$74,450       | \$6,204.17      |  |  |



# **Application Flowchart**

#### **Access Point**

- Eviction Court
- Prevention Phone line
- Partner Organization
- Family Justice Center

#### **Assessment**

- Verify Eligibility
- Collect household and landlord documentation
- Enter household data into WellSky
- Conduct a CARE assessment
- Submit funding request

### **Approval and next steps**

- Review Eligibility data and documentation
- Create a six month follow up request
- Approve request and forward to supervisor
- Supervisor signs and forwards to finance
- Finance cuts checks on Tuesdays and Thursdays
- Six months after initial assessment date a follow up is done with household or landlord.







# **TIMELINE OF NON-PAYMENT EVICTION PROCESS**



# ASSISTANCE IN THE PAST 3 YEARS







### Meet The Team





#### **Emergency Rent Assistance**

Our eviction prevention team may be able to assist with your past and current months of rent. Other possible assistances may include, utilities being paid directly to your landlord.

#### **ELIGIBILITY REQUIREMENTS:**

- Horoky & Urban Development Department (HCD) 2021 · Must be a Washington County Resident Remorked Size Armani SPS 7888 Monthly SPS 1888
  - . Be under the 50% Area Median Income
  - · Have a notice for nonpayment of rent from your landlord for the current month
  - · Has not received emergency rent assistance in the previous twelve months
  - · Applications at higher risk of eviction will be-

#### HOW TO APPLY:

215,000

545.030

956,800

SHAR

566,558

565.450

509.950

\$14.66

3,36,01

SWI

91.200.00

\$4,