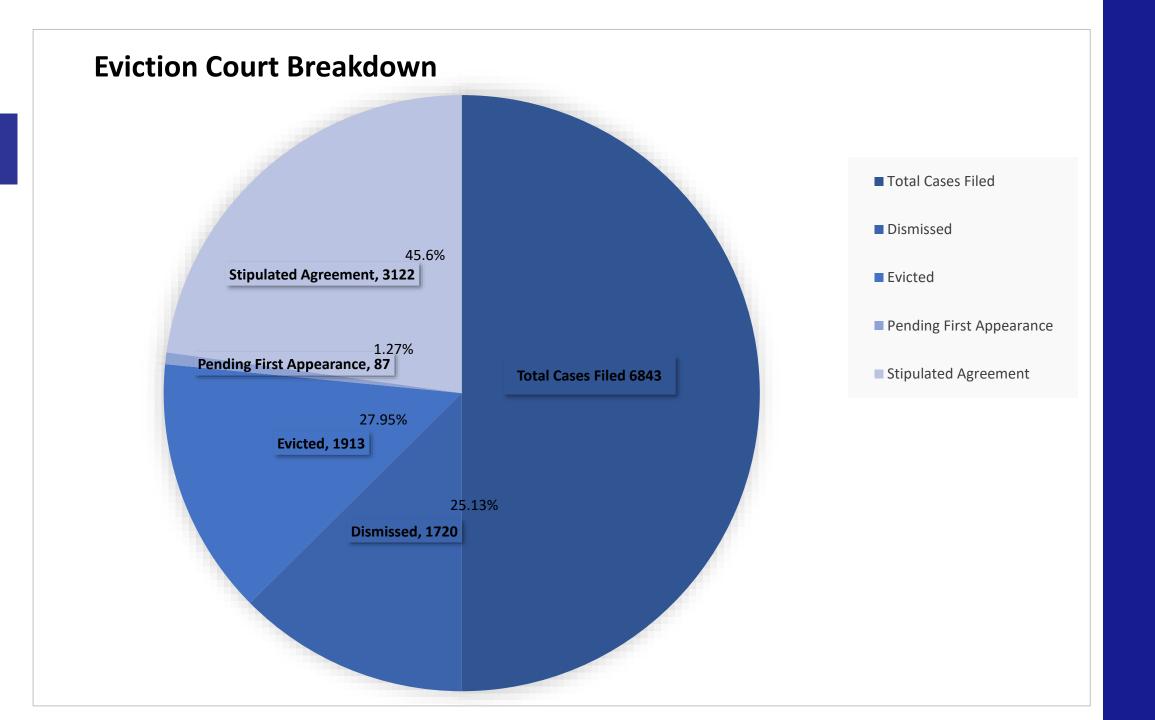

| \$74,450       | \$6,204.17      |  |  |



# **Application Flowchart**

#### **Access Point**

- Eviction Court
- Prevention Phone line
- Partner Organization
- Family Justice Center

#### **Assessment**

- Verify Eligibility
- Collect household and landlord documentation
- Enter household data into WellSky
- Conduct a CARE assessment
- Submit funding request

### **Approval and next steps**

- Review Eligibility data and documentation
- Create a six month follow up request
- Approve request and forward to supervisor
- Supervisor signs and forwards to finance
- Finance cuts checks on Tuesdays and Thursdays
- Six months after initial assessment date a follow up is done with household or landlord.







# **TIMELINE OF NON-PAYMENT EVICTION PROCESS**



# ASSISTANCE IN THE PAST 3 YEARS







### Meet The Team





#### **Emergency Rent Assistance**

Our eviction prevention team may be able to assist with your past and current months of rent. Other possible assistances may include, utilities being paid directly to your landlord.

#### **ELIGIBILITY REQUIREMENTS:**

- Horoky & Urban Development Department (HCD) 2021 · Must be a Washington County Resident Remorked Size Armani SPS 7888 Monthly SPS 1888
  - . Be under the 50% Area Median Income
  - · Have a notice for nonpayment of rent from your landlord for the current month
  - · Has not received emergency rent assistance in the previous twelve months
  - · Applications at higher risk of eviction will be-

#### HOW TO APPLY:

215,000

545.030

956,800

SHAR

566,558

565.450

509.950

\$