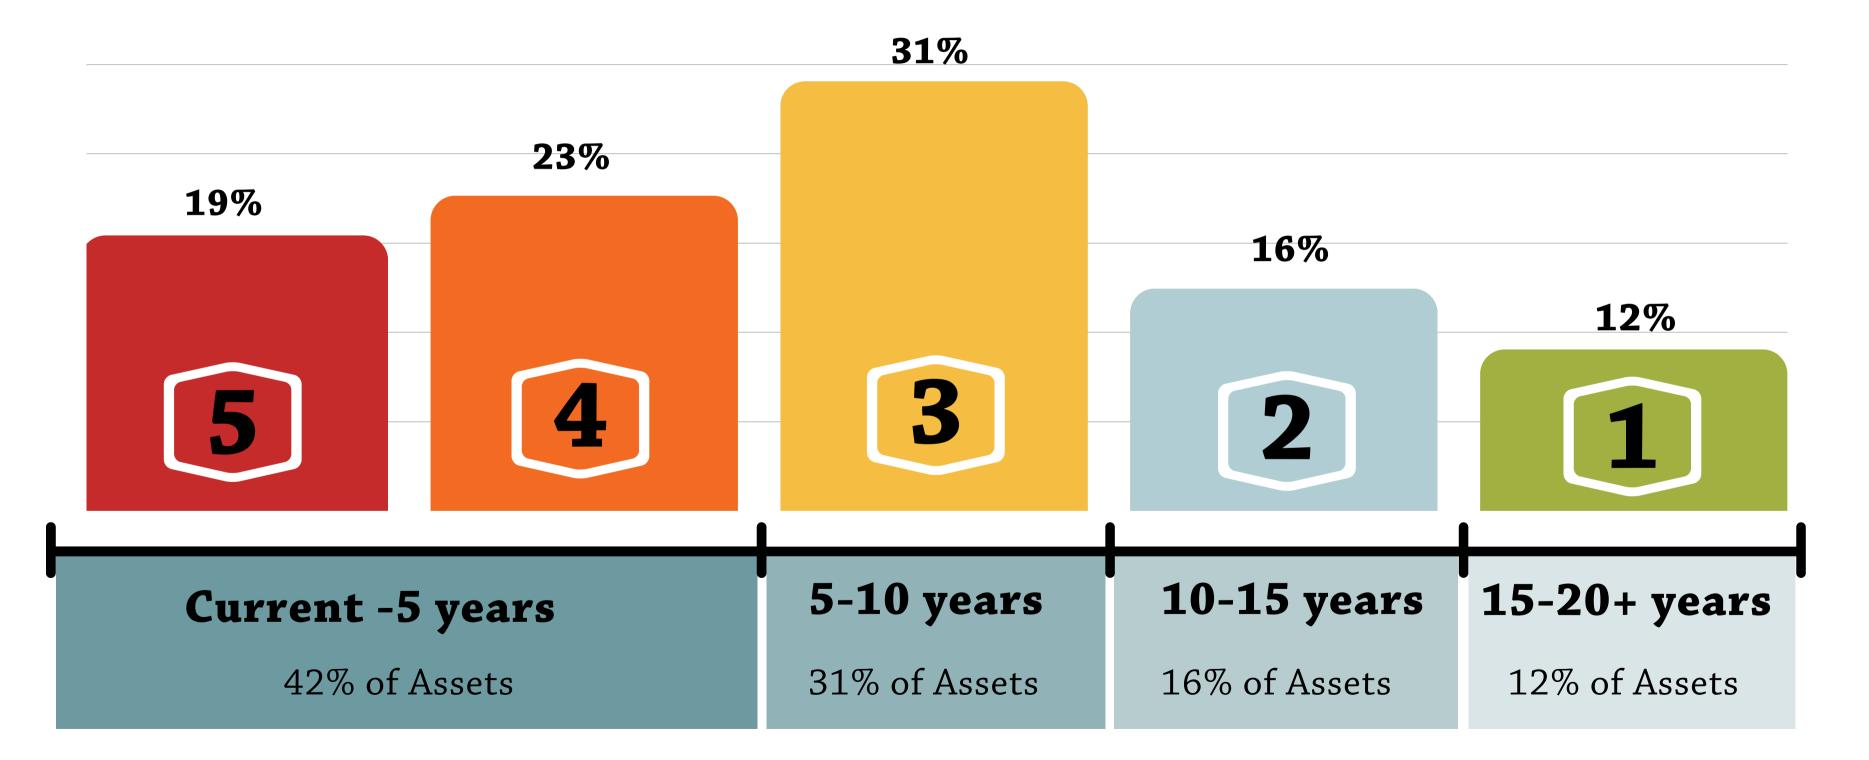

, services)
- Natural resources restoration (natural areas & greenways)
- Natural resources maintenance
- Americans with Disabilities Act improvements
- Project design & engineering • Utility infrastructure renovation &
- replacements
- City, county, state, federal, & environmental permits
- Expansion or additional park & facilities • Property acquisition





City of Tualatin Parks & Recreation PARKS ASSET COSTS



#### TUALATIN COMMUNITY PARK BOAT RAMP





#### TUALATIN COMMONS PATH SURFACE







#### **STONERIDGE PARK**



# TOTAL 5 \$7,485,860













City of Tualatin Parks & Recreation PARKS ASSET COSTS



#### LOWER TURF ATFALATI PARK





### CHIEFTAIN DAKOTA PATH SURFACE



#### LITTLE WOODROSE PARK STAIRS



# TOTAL **4**, 077, 165







## \$11,563,025

## PLAN TIMELINE



## NEXT STEPS

### COMPARABLES

## FUNDING OPTIONS

### NATIONAL COMMUNITY SURVEY RESULTS